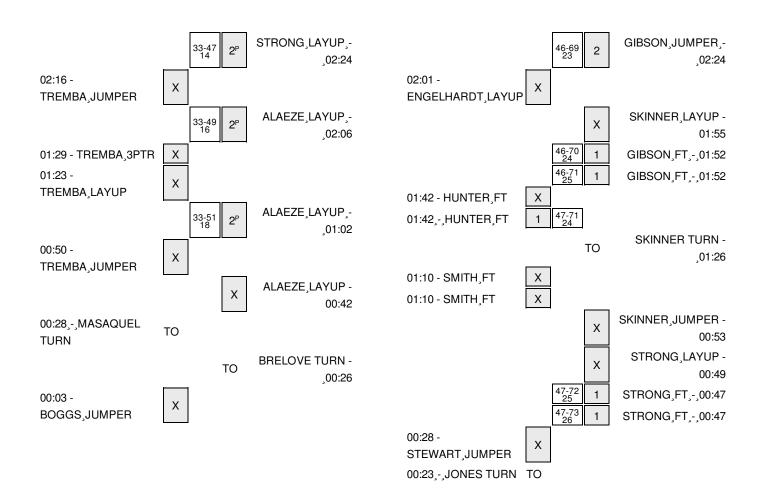

| 00:23 |       |        |                                   |
| FOUL by JONES,MISHA              | 00:23 |       |        |                                   |

#### William & Mary 47, VCU 73

| Period 4-only | In<br>Paint | Off<br>T/O | 2nd<br>Chance | Fast<br>Break | Bench | <b>3333</b> |                        |
|---------------|-------------|------------|---------------|---------------|-------|-------------|------------------------|
| WM            | 0           | 1          | 5             | 0             | 8     |             | Score tied - 0 times   |
| VCU           | 6           | 1          | 4             | 0             | 14    |             | Lead changed - 0 times |

#### William & Mary vs VCU 12/21/2015; 7 p.m. at Richmond, Va. (Siegel Center) Scoring/Runs Reference