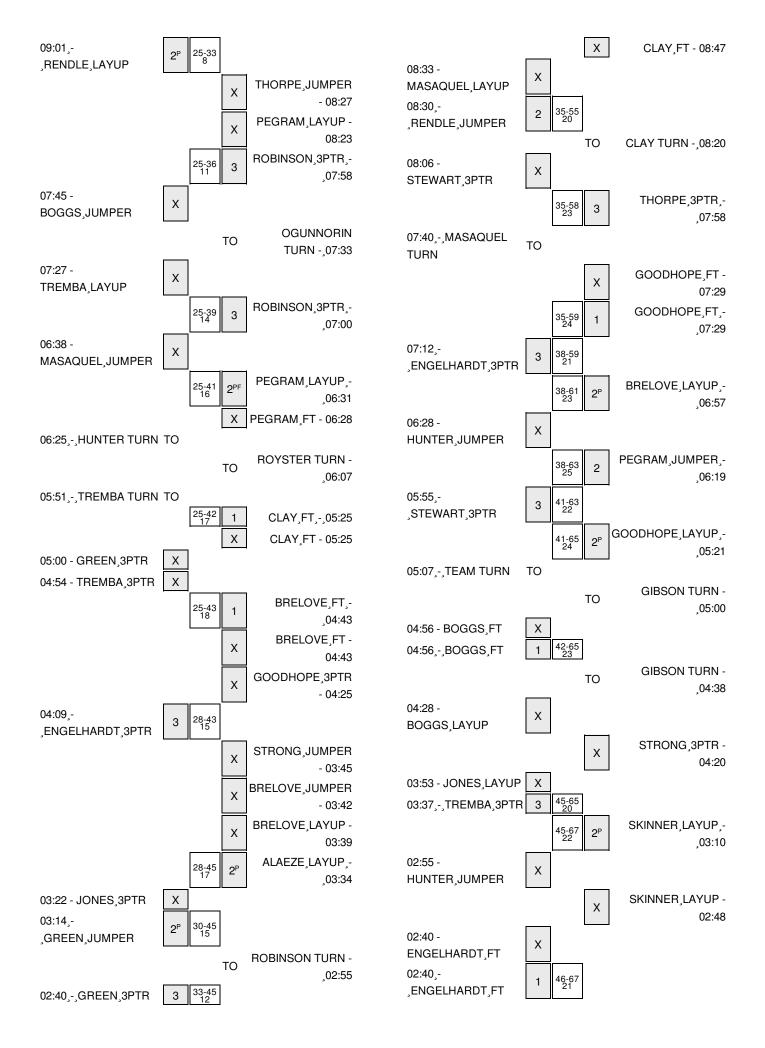

| 00:23 |       |        |                                   |
| FOUL by JONES,MISHA              | 00:23 |       |        |                                   |

#### William & Mary 47, VCU 73

| Period 4-only | In<br>Paint | Off<br>T/O | 2nd<br>Chance | Fast<br>Break | Bench | <b>3333</b> |                        |
|---------------|-------------|------------|---------------|---------------|-------|-------------|------------------------|
| WM            | 0           | 1          | 5             | 0             | 8     |             | Score tied - 0 times   |
| VCU           | 6           | 1          | 4             | 0             | 14    |             | Lead changed - 0 times |

#### William & Mary vs VCU 12/21/2015; 7 p.m. at Richmond, Va. (Siegel Center) Scoring/Runs Reference