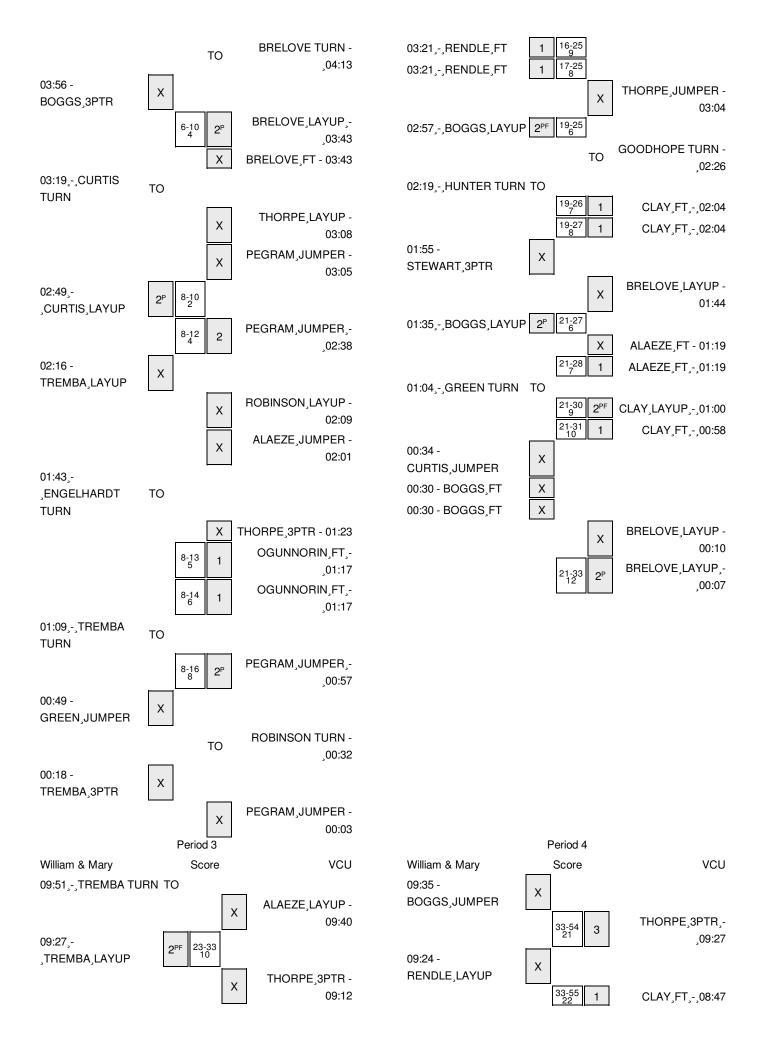

### William & Mary vs VCU 12/21/2015; 7 p.m. at Richmond, Va. (Siegel Center) Period 2 Play-By-Play

| VISITORS: William & Mary            | Time  | Score | Margin | HOME: VCU                                 |
|-------------------------------------|-------|-------|--------|-------------------------------------------|
| -                                   | 10:00 |       |        | SUB IN: MITCHELL, ASHLEE                  |
|                                     | 10:00 |       |        | SUB IN: BRELOVE, CURTEEONA                |
|                                     | 10:00 |       |        | SUB OUT: ALAEZE,ADAEZE                    |
|                                     | 10:00 |       |        | SUB OUT: ROBINSON,KEIRA                   |
|                                     | 09:44 | 19-8  | H 11   | GOOD! 3PTR by THORPE,ISIS                 |
|                                     | 09:44 |       |        | ASSIST by OGUNNORIN, JESSICA              |
| SUB IN: JONES,MISHA                 | 09:27 |       |        | •                                         |
| SUB OUT: BOGGS,BIANCA               | 09:27 |       |        |                                           |
| SUB OUT: TREMBA,MARLENA             | 09:27 |       |        |                                           |
| SUB OUT: RENDLE, ABBY               | 09:27 |       |        |                                           |
| MISSED JUMPER by MASAQUEL,ALEXANDRA | 09:24 |       |        |                                           |
|                                     | 09:24 |       |        | REBOUND (DEF) by OGUNNORIN, JESSICA       |
| SUB IN: RENDLE,ABBY                 | 09:21 |       |        | 112200112 (521) 2) 0001111011111,02001071 |
| SUB IN: TREMBA,MARLENA              | 09:21 |       |        |                                           |
| COD IIV. THEINDA, WINTELLAN         | 09:13 | 21-8  | H 13   | GOOD! LAYUP by BRELOVE, CURTEEONA [PNT]   |
|                                     | 09:13 | 21-0  | 11 13  | ASSIST by MITCHELL, ASHLEE                |
| MISSED 3PTR by GREEN,JENNA          | 09.13 |       |        | AGGIGT BY WITTOTIELE, AGTIELE             |
| MISSED SFIR BY GREEN, JENNA         | 08:44 |       |        | REBOUND (DEF) by OGUNNORIN, JESSICA       |
| FOUR by MACAQUEL ALEVANDDA          | 08:17 |       |        | REBOUND (DEF) by OGUNNORIN,JESSICA        |
| FOUL by MASAQUEL, ALEXANDRA         |       |       |        |                                           |
| SUB IN: CURTIS,KASEY                | 08:17 |       |        |                                           |
| SUB IN: BOGGS,BIANCA                | 08:17 |       |        |                                           |
| SUB OUT: MASAQUEL, ALEXANDRA        | 08:17 |       |        |                                           |
| SUB OUT: TREMBA,MARLENA             | 08:17 |       |        |                                           |
|                                     | 08:17 |       |        | SUB IN: ROBINSON,KEIRA                    |
|                                     | 08:17 |       |        | SUB IN: GOODHOPE,GALAISHA                 |
|                                     | 08:17 |       |        | SUB IN: ALAEZE,ADAEZE                     |
|                                     | 08:17 |       |        | SUB IN: CLAY,CHADARRYL                    |
|                                     | 08:17 |       |        | SUB IN: ROYSTER,MELANIE                   |
|                                     | 08:17 |       |        | SUB OUT: PEGRAM,ASHLEY                    |
|                                     | 08:17 |       |        | SUB OUT: OGUNNORIN, JESSICA               |
|                                     | 08:17 |       |        | SUB OUT: MITCHELL, ASHLEE                 |
|                                     | 08:17 |       |        | SUB OUT: THORPE,ISIS                      |
|                                     | 08:17 |       |        | SUB OUT: BRELOVE, CURTEEONA               |
|                                     | 08:08 |       |        | MISSED JUMPER by ROBINSON, KEIRA          |
| REBOUND (DEF) by RENDLE, ABBY       | 08:08 |       |        |                                           |
| MISSED 3PTR by JONES,MISHA          | 08:01 |       |        |                                           |
|                                     | 08:01 |       |        | REBOUND (DEF) by ROBINSON, KEIRA          |
|                                     | 07:51 |       |        | TURNOVER by CLAY,CHADARRYL                |
| SUB IN: TREMBA,MARLENA              | 07:49 |       |        |                                           |
| SUB OUT: JONES,MISHA                | 07:49 |       |        |                                           |
| TURNOVER by GREEN, JENNA            | 07:39 |       |        |                                           |
| FOUL by RENDLE, ABBY                | 07:21 |       |        |                                           |
|                                     | 07:21 | 22-8  | H 14   | GOOD! FT by CLAY, CHADARRYL               |
|                                     | 07:21 | 23-8  | H 15   | GOOD! FT by CLAY, CHADARRYL               |
| SUB IN: HUNTER,LATRICE              | 07:21 |       |        |                                           |
| SUB OUT: GREEN, JENNA               | 07:21 |       |        |                                           |
| GOOD! 3PTR by TREMBA,MARLENA        | 07:09 | 23-11 | H 12   |                                           |