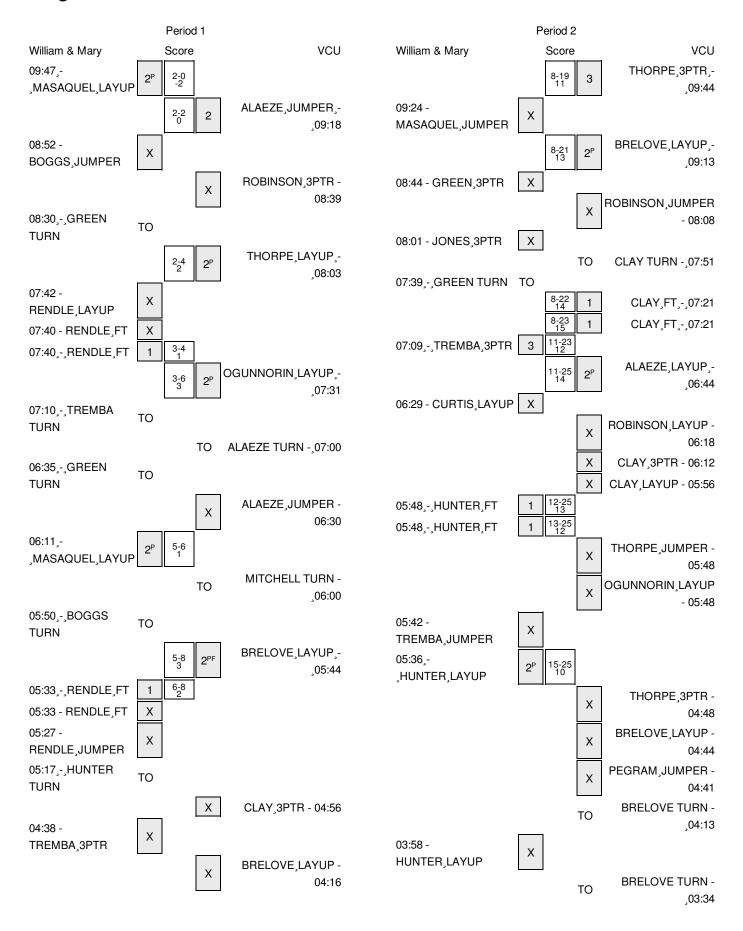

### William & Mary vs VCU 12/21/2015; 7 p.m. at Richmond, Va. (Siegel Center) Period 1 Play-By-Play

| VISITORS: William & Mary                | Time  | Score | Margin | HOME: VCU                                  |
|-----------------------------------------|-------|-------|--------|--------------------------------------------|
| GOOD! LAYUP by MASAQUEL,ALEXANDRA [PNT] | 09:47 | 0-2   | V 2    |                                            |
| ASSIST by RENDLE,ABBY                   | 09:47 |       |        |                                            |
|                                         | 09:18 | 2-2   | Т      | GOOD! JUMPER by ALAEZE, ADAEZE             |
|                                         | 09:18 |       |        | ASSIST by THORPE,ISIS                      |
| MISSED JUMPER by BOGGS,BIANCA           | 08:52 |       |        |                                            |
|                                         | 08:52 |       |        | REBOUND (DEF) by ALAEZE, ADAEZE            |
|                                         | 08:39 |       |        | MISSED 3PTR by ROBINSON,KEIRA              |
| REBOUND (DEF) by GREEN, JENNA           | 08:39 |       |        |                                            |
| TURNOVER by GREEN, JENNA                | 08:30 |       |        |                                            |
|                                         | 08:29 |       |        | STEAL by OGUNNORIN, JESSICA                |
|                                         | 08:03 | 4-2   | H 2    | GOOD! LAYUP by THORPE,ISIS [PNT]           |
| MISSED LAYUP by RENDLE, ABBY            | 07:42 |       |        |                                            |
| REBOUND (OFF) by RENDLE, ABBY           | 07:42 |       |        |                                            |
|                                         | 07:40 |       |        | FOUL by OGUNNORIN, JESSICA                 |
| MISSED FT by RENDLE, ABBY               | 07:40 |       |        |                                            |
| REBOUND (DEADB) by TEAM                 | 07:40 |       |        |                                            |
| GOOD! FT by RENDLE,ABBY                 | 07:40 | 4-3   | H 1    |                                            |
|                                         | 07:31 | 6-3   | H 3    | GOOD! LAYUP by OGUNNORIN, JESSICA [PNT]    |
|                                         | 07:31 |       |        | ASSIST by ALAEZE,ADAEZE                    |
| TURNOVER by TREMBA, MARLENA             | 07:10 |       |        |                                            |
| •                                       | 07:00 |       |        | TURNOVER by ALAEZE, ADAEZE                 |
| TURNOVER by GREEN, JENNA                | 06:35 |       |        |                                            |
| ,                                       | 06:34 |       |        | STEAL by PEGRAM, ASHLEY                    |
|                                         | 06:30 |       |        | MISSED JUMPER by ALAEZE, ADAEZE            |
| REBOUND (DEF) by MASAQUEL,ALEXANDRA     | 06:30 |       |        | •                                          |
| , ,                                     | 06:23 |       |        | FOUL by ROBINSON, KEIRA                    |
|                                         | 06:23 |       |        | SUB IN: GOODHOPE,GALAISHA                  |
|                                         | 06:23 |       |        | SUB IN: CLAY,CHADARRYL                     |
|                                         | 06:23 |       |        | SUB IN: MITCHELL, ASHLEE                   |
|                                         | 06:23 |       |        | SUB IN: BRELOVE, CURTEEONA                 |
|                                         | 06:23 |       |        | SUB OUT: PEGRAM, ASHLEY                    |
|                                         | 06:23 |       |        | SUB OUT: ALAEZE,ADAEZE                     |
|                                         | 06:23 |       |        | SUB OUT: ROBINSON,KEIRA                    |
|                                         | 06:23 |       |        | SUB OUT: THORPE,ISIS                       |
| GOOD! LAYUP by MASAQUEL,ALEXANDRA [PNT] | 06:11 | 6-5   | H 1    | ,                                          |
|                                         | 06:00 |       |        | TURNOVER by MITCHELL, ASHLEE               |
| TURNOVER by BOGGS,BIANCA                | 05:50 |       |        |                                            |
| ,                                       | 05:49 |       |        | STEAL by CLAY,CHADARRYL                    |
|                                         | 05:44 | 8-5   | H 3    | GOOD! LAYUP by BRELOVE, CURTEEONA [FB/PNT] |
|                                         | 05:44 |       |        | ASSIST by CLAY,CHADARRYL                   |
|                                         | 05:33 |       |        | FOUL by BRELOVE, CURTEEONA                 |
| GOOD! FT by RENDLE, ABBY                | 05:33 | 8-6   | H 2    |                                            |
| MISSED FT by RENDLE, ABBY               | 05:33 |       |        |                                            |
| REBOUND (OFF) by MASAQUEL,ALEXANDRA     | 05:33 |       |        |                                            |
| SUB IN: HUNTER, LATRICE                 | 05:33 |       |        |                                            |
| SUB OUT: GREEN, JENNA                   | 05:33 |       |        |                                            |
| MISSED JUMPER by RENDLE, ABBY           | 05:27 |       |        |                                            |
| · · · · · · · · · · · · · · · · · ·     |       |       |        |                                            |

| VISITORS: William & Mary             | Time  | Score | Margin | HOME: VCU                               |
|--------------------------------------|-------|-------|--------|-----------------------------------------|
| REBOUND (OFF) by BOGGS,BIANCA        | 05:27 |       | -      |                                         |
| TURNOVER by HUNTER,LATRICE           | 05:17 |       |        |                                         |
|                                      | 05:17 |       |        | SUB IN: ALAEZE,ADAEZE                   |
|                                      | 05:17 |       |        | SUB OUT: OGUNNORIN, JESSICA             |
|                                      | 04:56 |       |        | MISSED 3PTR by CLAY,CHADARRYL           |
| REBOUND (DEF) by TEAM                | 04:56 |       |        |                                         |
| TIMEOUT MEDIA                        | 04:52 |       |        |                                         |
| MISSED 3PTR by TREMBA,MARLENA        | 04:38 |       |        |                                         |
|                                      | 04:38 |       |        | REBOUND (DEF) by BRELOVE, CURTEEONA     |
|                                      | 04:16 |       |        | MISSED LAYUP by BRELOVE, CURTEEONA      |
| BLOCK by RENDLE, ABBY                | 04:16 |       |        |                                         |
|                                      | 04:14 |       |        | REBOUND (OFF) by BRELOVE, CURTEEONA     |
|                                      | 04:13 |       |        | TURNOVER by BRELOVE, CURTEEONA          |
| SUB IN: CURTIS,KASEY                 | 04:13 |       |        |                                         |
| SUB OUT: RENDLE, ABBY                | 04:13 |       |        |                                         |
|                                      | 04:13 |       |        | SUB IN: THORPE,ISIS                     |
|                                      | 04:13 |       |        | SUB OUT: MITCHELL, ASHLEE               |
| MISSED 3PTR by BOGGS,BIANCA          | 03:56 |       |        |                                         |
|                                      | 03:56 |       |        | REBOUND (DEF) by TEAM                   |
|                                      | 03:43 | 10-6  | H 4    | GOOD! LAYUP by BRELOVE, CURTEEONA [PNT] |
|                                      | 03:43 |       |        | ASSIST by CLAY,CHADARRYL                |
| FOUL by MASAQUEL, ALEXANDRA          | 03:43 |       |        |                                         |
|                                      | 03:43 |       |        | MISSED FT by BRELOVE, CURTEEONA         |
| REBOUND (DEF) by MASAQUEL, ALEXANDRA | 03:43 |       |        |                                         |
| SUB IN: STEWART, BROOKE              | 03:43 |       |        |                                         |
| SUB OUT: BOGGS,BIANCA                | 03:43 |       |        |                                         |
| TURNOVER by CURTIS,KASEY             | 03:19 |       |        |                                         |
| FOUL by CURTIS,KASEY                 | 03:19 |       |        |                                         |
|                                      | 03:19 |       |        | SUB IN: PEGRAM, ASHLEY                  |
|                                      | 03:19 |       |        | SUB IN: OGUNNORIN, JESSICA              |
|                                      | 03:19 |       |        | SUB IN: ROBINSON,KEIRA                  |
|                                      | 03:19 |       |        | SUB OUT: GOODHOPE,GALAISHA              |
|                                      | 03:19 |       |        | SUB OUT: CLAY,CHADARRYL                 |
|                                      | 03:19 |       |        | SUB OUT: BRELOVE, CURTEEONA             |
|                                      | 03:08 |       |        | MISSED LAYUP by THORPE, ISIS            |
|                                      | 03:08 |       |        | REBOUND (OFF) by PEGRAM, ASHLEY         |
|                                      | 03:05 |       |        | MISSED JUMPER by PEGRAM, ASHLEY         |
| REBOUND (DEF) by CURTIS,KASEY        | 03:05 |       |        |                                         |
| GOOD! LAYUP by CURTIS, KASEY [PNT]   | 02:49 | 10-8  | H 2    |                                         |
| ASSIST by MASAQUEL,ALEXANDRA         | 02:49 |       |        |                                         |
|                                      | 02:38 | 12-8  | H 4    | GOOD! JUMPER by PEGRAM, ASHLEY          |
|                                      | 02:38 |       |        | ASSIST by OGUNNORIN, JESSICA            |
| MISSED LAYUP by TREMBA,MARLENA       | 02:16 |       |        |                                         |
|                                      | 02:16 |       |        | REBOUND (DEF) by ALAEZE, ADAEZE         |
|                                      | 02:09 |       |        | MISSED LAYUP by ROBINSON, KEIRA         |
|                                      | 02:09 |       |        | REBOUND (OFF) by ROBINSON, KEIRA        |
| FOUL by STEWART, BROOKE              | 02:03 |       |        |                                         |
| SUB IN: GREEN,JENNA                  | 02:03 |       |        |                                         |
| SUB IN: ENGELHARDT,ALI               | 02:03 |       |        |                                         |
| SUB OUT: MASAQUEL,ALEXANDRA          | 02:03 |       |        |                                         |
| SUB OUT: HUNTER,LATRICE              | 02:03 |       |        |                                         |
|                                      | 02:01 |       |        | MISSED JUMPER by ALAEZE,ADAEZE          |

| VISITORS: William & Mary       | Time  | Score | Margin | HOME: VCU                            |
|--------------------------------|-------|-------|--------|--------------------------------------|
| BLOCK by ENGELHARDT,ALI        | 02:01 |       |        |                                      |
| REBOUND (DEF) by GREEN, JENNA  | 01:59 |       |        |                                      |
|                                | 01:58 |       |        | FOUL by ALAEZE,ADAEZE                |
| FOUL by ENGELHARDT,ALI         | 01:43 |       |        |                                      |
| TURNOVER by ENGELHARDT,ALI     | 01:43 |       |        |                                      |
|                                | 01:23 |       |        | MISSED 3PTR by THORPE,ISIS           |
|                                | 01:23 |       |        | REBOUND (OFF) by OGUNNORIN, JESSICA  |
| FOUL by ENGELHARDT,ALI         | 01:17 |       |        |                                      |
|                                | 01:17 | 13-8  | H 5    | GOOD! FT by OGUNNORIN, JESSICA       |
|                                | 01:17 | 14-8  | H 6    | GOOD! FT by OGUNNORIN, JESSICA       |
| SUB IN: RENDLE,ABBY            | 01:17 |       |        |                                      |
| SUB IN: JONES,MISHA            | 01:17 |       |        |                                      |
| SUB OUT: STEWART, BROOKE       | 01:17 |       |        |                                      |
| SUB OUT: CURTIS,KASEY          | 01:17 |       |        |                                      |
| TURNOVER by TREMBA, MARLENA    | 01:09 |       |        |                                      |
| FOUL by TREMBA, MARLENA        | 01:09 |       |        |                                      |
| SUB IN: MASAQUEL,ALEXANDRA     | 01:09 |       |        |                                      |
| SUB OUT: ENGELHARDT,ALI        | 01:09 |       |        |                                      |
|                                | 01:09 |       |        | SUB IN: BRELOVE, CURTEEONA           |
|                                | 01:09 |       |        | SUB OUT: ALAEZE,ADAEZE               |
|                                | 00:57 | 16-8  | H 8    | GOOD! JUMPER by PEGRAM, ASHLEY [PNT] |
|                                | 00:57 |       |        | ASSIST by ROBINSON, KEIRA            |
| MISSED JUMPER by GREEN, JENNA  | 00:49 |       |        |                                      |
|                                | 00:49 |       |        | REBOUND (DEF) by ROBINSON, KEIRA     |
|                                | 00:32 |       |        | TURNOVER by ROBINSON, KEIRA          |
| STEAL by RENDLE, ABBY          | 00:31 |       |        |                                      |
| MISSED 3PTR by TREMBA, MARLENA | 00:18 |       |        |                                      |
|                                | 00:18 |       |        | REBOUND (DEF) by OGUNNORIN, JESSICA  |
|                                | 00:03 |       |        | MISSED JUMPER by PEGRAM, ASHLEY      |
| REBOUND (DEF) by TEAM          | 00:03 |       |        |                                      |
|                                | 00:00 |       |        | SUB IN: MITCHELL, ASHLEE             |
|                                | 00:00 |       |        | SUB OUT: ROBINSON,KEIRA              |

### William & Mary 8, VCU 16

| Period 1-only | ln    | Off | 2nd    | Fast  |       |      |                        |
|---------------|-------|-----|--------|-------|-------|------|------------------------|
| Period 1-only | Paint | T/O | Chance | Break | Bench | 3333 |                        |
| WM            | 6     | 0   | 1      | 0     | 2     |      | Score tied - 0 times   |
| VCU           | 10    | 8   | 2      | 2     | 4     |      | Lead changed - 0 times |

### William & Mary vs VCU 12/21/2015; 7 p.m. at Richmond, Va. (Siegel Center) Period 2 Play-By-Play

| VISITORS: William & Mary            | Time  | Score | Margin | HOME: VCU                                 |
|-------------------------------------|-------|-------|--------|-------------------------------------------|
| -                                   | 10:00 |       |        | SUB IN: MITCHELL, ASHLEE                  |
|                                     | 10:00 |       |        | SUB IN: BRELOVE, CURTEEONA                |
|                                     | 10:00 |       |        | SUB OUT: ALAEZE,ADAEZE                    |
|                                     | 10:00 |       |        | SUB OUT: ROBINSON,KEIRA                   |
|                                     | 09:44 | 19-8  | H 11   | GOOD! 3PTR by THORPE,ISIS                 |
|                                     | 09:44 |       |        | ASSIST by OGUNNORIN, JESSICA              |
| SUB IN: JONES,MISHA                 | 09:27 |       |        | •                                         |
| SUB OUT: BOGGS,BIANCA               | 09:27 |       |        |                                           |
| SUB OUT: TREMBA,MARLENA             | 09:27 |       |        |                                           |
| SUB OUT: RENDLE, ABBY               | 09:27 |       |        |                                           |
| MISSED JUMPER by MASAQUEL,ALEXANDRA | 09:24 |       |        |                                           |
|                                     | 09:24 |       |        | REBOUND (DEF) by OGUNNORIN, JESSICA       |
| SUB IN: RENDLE,ABBY                 | 09:21 |       |        | 112200112 (521) 2) 0001111011111,02001071 |
| SUB IN: TREMBA,MARLENA              | 09:21 |       |        |                                           |
| COD IIV. THEINDA, WINTELLAN         | 09:13 | 21-8  | H 13   | GOOD! LAYUP by BRELOVE, CURTEEONA [PNT]   |
|                                     | 09:13 | 21-0  | 11 13  | ASSIST by MITCHELL, ASHLEE                |
| MISSED 3PTR by GREEN,JENNA          | 09.13 |       |        | AGGIGT BY WITTOTIELE, AGTIELE             |
| MISSED SFIR BY GREEN, JENNA         | 08:44 |       |        | REBOUND (DEF) by OGUNNORIN, JESSICA       |
| FOUR by MACAQUEL ALEVANDDA          | 08:17 |       |        | REBOUND (DEF) by OGUNNORIN,JESSICA        |
| FOUL by MASAQUEL, ALEXANDRA         |       |       |        |                                           |
| SUB IN: CURTIS,KASEY                | 08:17 |       |        |                                           |
| SUB IN: BOGGS,BIANCA                | 08:17 |       |        |                                           |
| SUB OUT: MASAQUEL, ALEXANDRA        | 08:17 |       |        |                                           |
| SUB OUT: TREMBA,MARLENA             | 08:17 |       |        |                                           |
|                                     | 08:17 |       |        | SUB IN: ROBINSON,KEIRA                    |
|                                     | 08:17 |       |        | SUB IN: GOODHOPE,GALAISHA                 |
|                                     | 08:17 |       |        | SUB IN: ALAEZE,ADAEZE                     |
|                                     | 08:17 |       |        | SUB IN: CLAY,CHADARRYL                    |
|                                     | 08:17 |       |        | SUB IN: ROYSTER,MELANIE                   |
|                                     | 08:17 |       |        | SUB OUT: PEGRAM,ASHLEY                    |
|                                     | 08:17 |       |        | SUB OUT: OGUNNORIN, JESSICA               |
|                                     | 08:17 |       |        | SUB OUT: MITCHELL, ASHLEE                 |
|                                     | 08:17 |       |        | SUB OUT: THORPE,ISIS                      |
|                                     | 08:17 |       |        | SUB OUT: BRELOVE, CURTEEONA               |
|                                     | 08:08 |       |        | MISSED JUMPER by ROBINSON, KEIRA          |
| REBOUND (DEF) by RENDLE, ABBY       | 08:08 |       |        |                                           |
| MISSED 3PTR by JONES,MISHA          | 08:01 |       |        |                                           |
|                                     | 08:01 |       |        | REBOUND (DEF) by ROBINSON, KEIRA          |
|                                     | 07:51 |       |        | TURNOVER by CLAY,CHADARRYL                |
| SUB IN: TREMBA,MARLENA              | 07:49 |       |        |                                           |
| SUB OUT: JONES,MISHA                | 07:49 |       |        |                                           |
| TURNOVER by GREEN, JENNA            | 07:39 |       |        |                                           |
| FOUL by RENDLE, ABBY                | 07:21 |       |        |                                           |
|                                     | 07:21 | 22-8  | H 14   | GOOD! FT by CLAY, CHADARRYL               |
|                                     | 07:21 | 23-8  | H 15   | GOOD! FT by CLAY, CHADARRYL               |
| SUB IN: HUNTER,LATRICE              | 07:21 |       |        |                                           |
| SUB OUT: GREEN, JENNA               | 07:21 |       |        |                                           |
| GOOD! 3PTR by TREMBA,MARLENA        | 07:09 | 23-11 | H 12   |                                           |