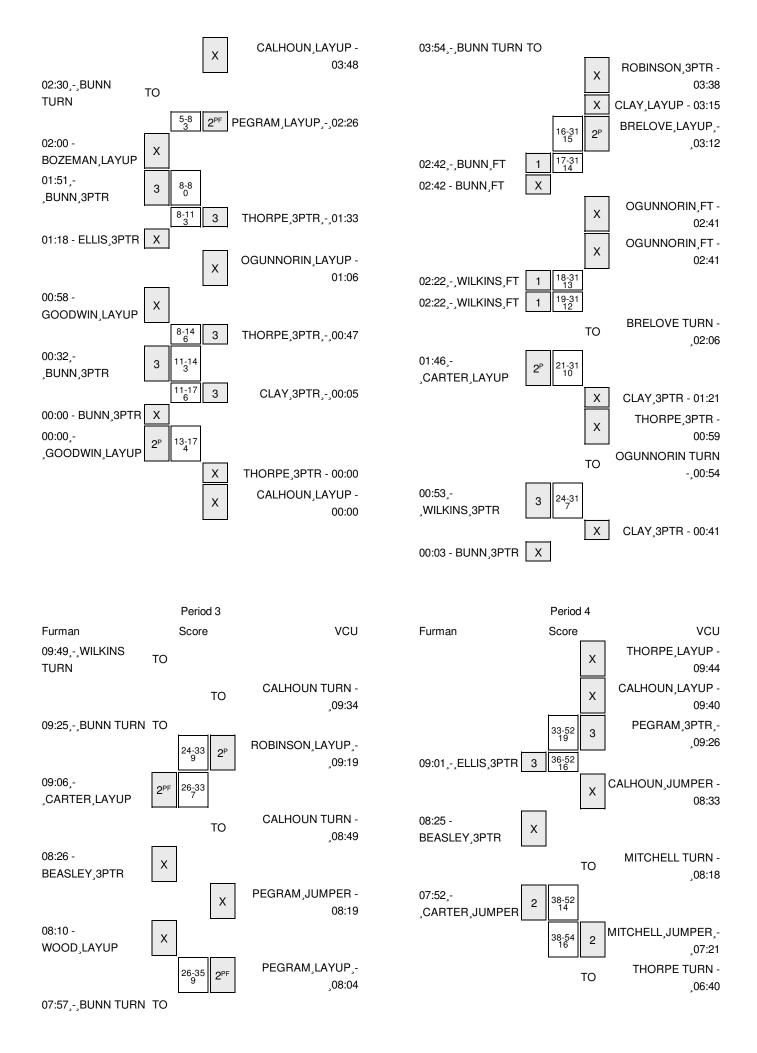

## Furman vs VCU 11/29/2015; 1 p.m. at Richmond, Va. (Siegel Center) Period 2 Play-By-Play

| VISITORS: Furman                | Time  | Score | Margin | HOME: VCU                             |
|---------------------------------|-------|-------|--------|---------------------------------------|
|                                 | 09:56 |       |        | MISSED LAYUP by BRELOVE, CURTEEONA    |
|                                 | 09:56 |       |        | REBOUND (OFF) by BRELOVE, CURTEEONA   |
|                                 | 09:54 |       |        | MISSED LAYUP by BRELOVE, CURTEEONA    |
| REBOUND (DEF) by DUNCAN,KAITLYN | 09:54 |       |        |                                       |
| MISSED 3PTR by ELLIS,KELSEY     | 09:26 |       |        |                                       |
|                                 | 09:26 |       |        | REBOUND (DEF) by BRELOVE, CURTEEONA   |
|                                 | 09:18 | 18-13 | H 5    | GOOD! FT by ROBINSON, KEIRA           |
| FOUL by GOODWIN, SHIANNE        | 09:18 |       |        |                                       |
|                                 | 09:18 |       |        | MISSED FT by ROBINSON, KEIRA          |
| REBOUND (DEF) by TEAM           | 09:18 |       |        |                                       |
| SUB IN: ELLIS,KELSEY            | 09:18 |       |        |                                       |
| SUB OUT: BEASLEY,ALLISON        | 09:18 |       |        |                                       |
|                                 | 09:18 |       |        | SUB IN: BRELOVE, CURTEEONA            |
|                                 | 09:18 |       |        | SUB OUT: ROYSTER,MELANIE              |
| TURNOVER by BUNN, WHITNEY       | 09:12 |       |        |                                       |
|                                 | 09:11 |       |        | STEAL by ROBINSON, KEIRA              |
|                                 | 09:06 |       |        | TURNOVER by ROBINSON, KEIRA           |
| TURNOVER by ELLIS,KELSEY        | 08:04 |       |        |                                       |
|                                 | 08:01 |       |        | STEAL by CLAY, CHADARRYL              |
| FOUL by CARTER,CIERRA           | 07:52 |       |        |                                       |
| SUB IN: BEASLEY,ALLISON         | 07:52 |       |        |                                       |
| SUB OUT: ELLIS,KELSEY           | 07:52 |       |        |                                       |
|                                 | 07:52 |       |        | SUB IN: ALAEZE,ADAEZE                 |
|                                 | 07:52 |       |        | SUB OUT: BRELOVE, CURTEEONA           |
|                                 | 07:43 |       |        | TURNOVER by ALAEZE,ADAEZE             |
| MISSED 3PTR by BUNN,WHITNEY     | 07:32 |       |        |                                       |
| REBOUND (OFF) by WILKINS,HOLLI  | 07:32 |       |        |                                       |
|                                 | 07:28 |       |        | FOUL by ROBINSON, KEIRA               |
| MISSED FT by WILKINS,HOLLI      | 07:28 |       |        |                                       |
| REBOUND (OFF) by TEAM           | 07:28 |       |        |                                       |
| MISSED FT by WILKINS,HOLLI      | 07:28 |       |        |                                       |
|                                 | 07:28 |       |        | REBOUND (DEF) by ALAEZE, ADAEZE       |
|                                 | 07:28 |       |        | SUB IN: MITCHELL, ASHLEE              |
|                                 | 07:28 |       |        | SUB OUT: ROBINSON,KEIRA               |
|                                 | 07:00 |       |        | MISSED 3PTR by CLAY, CHADARRYL        |
|                                 | 07:00 |       |        | REBOUND (OFF) by CALHOUN, CAMILLE     |
|                                 | 06:56 | 20-13 | H 7    | GOOD! LAYUP by CALHOUN, CAMILLE [PNT] |
| TURNOVER by CARTER,CIERRA       | 06:29 |       |        |                                       |
| SUB IN: DUNCAN,KAITLYN          | 06:29 |       |        |                                       |
| SUB OUT: WILKINS,HOLLI          | 06:29 |       |        |                                       |
|                                 | 06:29 |       |        | SUB IN: CALHOUN,CAMILLE               |
|                                 | 06:29 |       |        | SUB OUT: CLAY,CHADARRYL               |
|                                 | 06:00 | 23-13 | H 10   | GOOD! 3PTR by PEGRAM,ASHLEY           |
|                                 | 06:00 |       |        | ASSIST by MITCHELL, ASHLEE            |
|                                 | 05:48 |       |        | SUB IN: PEGRAM, ASHLEY                |
|                                 | 05:48 |       |        | SUB OUT: OGUNNORIN, JESSICA           |
| TURNOVER by BUNN, WHITNEY       | 05:47 |       |        | ,                                     |
|                                 | 30.47 |       |        |                                       |

| VISITORS: Furman                | Time   | Score | Margin | HOME: VCU                               |
|---------------------------------|--------|-------|--------|-----------------------------------------|
| SUB IN: BROWN,DE'ASIA           | 05:42  |       |        |                                         |
| SUB OUT: BEASLEY,ALLISON        | 05:42  |       |        |                                         |
|                                 | 05:30  | 25-13 | H 12   | GOOD! JUMPER by ALAEZE, ADAEZE          |
| SUB IN: WILKINS,HOLLI           | 05:26  |       |        |                                         |
| SUB OUT: CARTER,CIERRA          | 05:26  |       |        |                                         |
| FOUL by WOOD, TIARA             | 05:24  |       |        |                                         |
| FOUL by DUNCAN,KAITLYN          | 05:24  |       |        |                                         |
|                                 | 05:24  | 26-13 | H 13   | GOOD! FT by MITCHELL, ASHLEE            |
|                                 | 05:24  |       |        | MISSED FT by MITCHELL, ASHLEE           |
|                                 | 05:24  |       |        | REBOUND (OFF) by PEGRAM, ASHLEY         |
| REBOUND (OFF) by WOOD, TIARA    | 05:10  |       |        |                                         |
| SUB IN: GOODWIN,SHIANNE         | 05:06  |       |        |                                         |
| SUB OUT: WOOD,TIARA             | 05:06  |       |        |                                         |
|                                 | 05:02  |       |        | MISSED JUMPER by THORPE,ISIS            |
|                                 | 05:02  |       |        | REBOUND (OFF) by CALHOUN, CAMILLE       |
|                                 | 05:00  | 28-13 | H 15   | GOOD! LAYUP by CALHOUN, CAMILLE [PNT]   |
| FOUL by GOODWIN,SHIANNE         | 05:00  |       |        |                                         |
|                                 | 05:00  | 29-13 | H 16   | GOOD! FT by CALHOUN, CAMILLE            |
| TURNOVER by DUNCAN, KAITLYN     | 05:00  |       |        |                                         |
|                                 | 05:00  |       |        | STEAL by ALAEZE, ADAEZE                 |
|                                 | 05:00  |       |        | TURNOVER by ALAEZE, ADAEZE              |
| GOOD! 3PTR by WILKINS,HOLLI     | 04:37  | 29-16 | H 13   |                                         |
| ASSIST by BUNN,WHITNEY          | 04:37  |       |        |                                         |
|                                 | 04:08  |       |        | MISSED 3PTR by THORPE,ISIS              |
| REBOUND (DEF) by DUNCAN,KAITLYN | 04:08  |       |        |                                         |
|                                 | 04:05  |       |        | FOUL by CALHOUN, CAMILLE                |
| TIMEOUT MEDIA                   | 04:05  |       |        |                                         |
|                                 | 04:05  |       |        | SUB IN: BRELOVE, CURTEEONA              |
|                                 | 04:05  |       |        | SUB IN: CLAY,CHADARRYL                  |
|                                 | 04:05  |       |        | SUB IN: OGUNNORIN, JESSICA              |
|                                 | 04:05  |       |        | SUB OUT: PEGRAM, ASHLEY                 |
|                                 | 04:05  |       |        | SUB OUT: CALHOUN,CAMILLE                |
|                                 | 04:05  |       |        | SUB OUT: ALAEZE,ADAEZE                  |
|                                 | 03:57  |       |        | FOUL by THORPE,ISIS                     |
|                                 | 03:57  |       |        | SUB IN: ROBINSON,KEIRA                  |
|                                 | 03:57  |       |        | SUB OUT: THORPE,ISIS                    |
| TURNOVER by BUNN, WHITNEY       | 03:54  |       |        |                                         |
|                                 | 03:38  |       |        | MISSED 3PTR by ROBINSON,KEIRA           |
|                                 | 03:38  |       |        | REBOUND (OFF) by TEAM                   |
|                                 | 03:34  |       |        | SUB IN: ALAEZE,ADAEZE                   |
|                                 | 03:34  |       |        | SUB OUT: MITCHELL, ASHLEE               |
|                                 | 03:15  |       |        | MISSED LAYUP by CLAY, CHADARRYL         |
|                                 | 03:15  |       |        | REBOUND (OFF) by BRELOVE, CURTEEONA     |
|                                 | 03:12  | 31-16 | H 15   | GOOD! LAYUP by BRELOVE, CURTEEONA [PNT] |
| SUB IN: BEASLEY, ALLISON        | 02:54  |       |        |                                         |
| SUB OUT: BROWN, DE'ASIA         | 02:54  |       |        |                                         |
|                                 | 02:42  |       |        | FOUL by ROBINSON, KEIRA                 |
| GOOD! FT by BUNN, WHITNEY       | 02:42  | 31-17 | H 14   | , , <del></del>                         |
| MISSED FT by BUNN,WHITNEY       | 02:42  |       |        |                                         |
| , , , , ,                       | 02:42  |       |        | REBOUND (DEF) by OGUNNORIN, JESSICA     |
|                                 | 02:42  |       |        | SUB IN: MITCHELL, ASHLEE                |
|                                 | 02:42  |       |        | SUB OUT: ROBINSON,KEIRA                 |
|                                 | JL. 1L |       |        | 332 33a                                 |

| VISITORS: Furman                   | Time  | Score | Margin | HOME: VCU                           |
|------------------------------------|-------|-------|--------|-------------------------------------|
| FOUL by DUNCAN,KAITLYN             | 02:41 |       |        |                                     |
|                                    | 02:41 |       |        | MISSED FT by OGUNNORIN, JESSICA     |
|                                    | 02:41 |       |        | REBOUND (OFF) by TEAM               |
|                                    | 02:41 |       |        | MISSED FT by OGUNNORIN, JESSICA     |
| REBOUND (DEF) by CARTER,CIERRA     | 02:41 |       |        |                                     |
| SUB IN: CARTER,CIERRA              | 02:41 |       |        |                                     |
| SUB OUT: DUNCAN,KAITLYN            | 02:41 |       |        |                                     |
|                                    | 02:22 |       |        | FOUL by BRELOVE, CURTEEONA          |
| GOOD! FT by WILKINS, HOLLI         | 02:22 | 31-18 | H 13   |                                     |
| GOOD! FT by WILKINS,HOLLI          | 02:22 | 31-19 | H 12   |                                     |
|                                    | 02:06 |       |        | TURNOVER by BRELOVE, CURTEEONA      |
|                                    | 02:06 |       |        | SUB IN: CALHOUN, CAMILLE            |
|                                    | 02:06 |       |        | SUB OUT: BRELOVE, CURTEEONA         |
| GOOD! LAYUP by CARTER,CIERRA [PNT] | 01:46 | 31-21 | H 10   |                                     |
|                                    | 01:21 |       |        | MISSED 3PTR by CLAY,CHADARRYL       |
|                                    | 01:21 |       |        | REBOUND (OFF) by CLAY, CHADARRYL    |
|                                    | 01:12 |       |        | TIMEOUT TEAM                        |
|                                    | 00:59 |       |        | MISSED 3PTR by THORPE,ISIS          |
|                                    | 00:59 |       |        | REBOUND (OFF) by OGUNNORIN, JESSICA |
|                                    | 00:54 |       |        | TURNOVER by OGUNNORIN, JESSICA      |
|                                    | 00:54 |       |        | SUB IN: BRELOVE, CURTEEONA          |
|                                    | 00:54 |       |        | SUB OUT: CALHOUN, CAMILLE           |
| GOOD! 3PTR by WILKINS,HOLLI        | 00:53 | 31-24 | H 7    |                                     |
| ASSIST by BUNN,WHITNEY             | 00:53 |       |        |                                     |
|                                    | 00:41 |       |        | MISSED 3PTR by CLAY,CHADARRYL       |
| REBOUND (DEF) by CARTER, CIERRA    | 00:41 |       |        |                                     |
| MISSED 3PTR by BUNN,WHITNEY        | 00:03 |       |        |                                     |
|                                    | 00:03 |       |        | REBOUND (DEF) by ALAEZE,ADAEZE      |

Furman 24, VCU 31

| Period 2-only | ln    | Off | 2nd    | Fast  |       |      |                        |
|---------------|-------|-----|--------|-------|-------|------|------------------------|
| Period 2-only | Paint | T/O | Chance | Break | Bench | 3333 |                        |
| FUR           | 2     | 8   | 0      | 0     | 0     |      | Score tied - 0 times   |
| VCU           | 6     | 8   | 7      | 0     | 13    |      | Lead changed - 0 times |