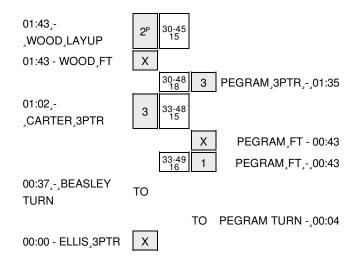

| VISITORS: Furman                | Time   | Score | Margin | HOME: VCU                               |
|---------------------------------|--------|-------|--------|-----------------------------------------|
| SUB IN: BROWN,DE'ASIA           | 05:42  |       |        |                                         |
| SUB OUT: BEASLEY,ALLISON        | 05:42  |       |        |                                         |
|                                 | 05:30  | 25-13 | H 12   | GOOD! JUMPER by ALAEZE, ADAEZE          |
| SUB IN: WILKINS,HOLLI           | 05:26  |       |        |                                         |
| SUB OUT: CARTER,CIERRA          | 05:26  |       |        |                                         |
| FOUL by WOOD, TIARA             | 05:24  |       |        |                                         |
| FOUL by DUNCAN,KAITLYN          | 05:24  |       |        |                                         |
|                                 | 05:24  | 26-13 | H 13   | GOOD! FT by MITCHELL, ASHLEE            |
|                                 | 05:24  |       |        | MISSED FT by MITCHELL, ASHLEE           |
|                                 | 05:24  |       |        | REBOUND (OFF) by PEGRAM, ASHLEY         |
| REBOUND (OFF) by WOOD, TIARA    | 05:10  |       |        |                                         |
| SUB IN: GOODWIN,SHIANNE         | 05:06  |       |        |                                         |
| SUB OUT: WOOD,TIARA             | 05:06  |       |        |                                         |
|                                 | 05:02  |       |        | MISSED JUMPER by THORPE,ISIS            |
|                                 | 05:02  |       |        | REBOUND (OFF) by CALHOUN, CAMILLE       |
|                                 | 05:00  | 28-13 | H 15   | GOOD! LAYUP by CALHOUN, CAMILLE [PNT]   |
| FOUL by GOODWIN,SHIANNE         | 05:00  |       |        |                                         |
|                                 | 05:00  | 29-13 | H 16   | GOOD! FT by CALHOUN, CAMILLE            |
| TURNOVER by DUNCAN, KAITLYN     | 05:00  |       |        |                                         |
|                                 | 05:00  |       |        | STEAL by ALAEZE, ADAEZE                 |
|                                 | 05:00  |       |        | TURNOVER by ALAEZE, ADAEZE              |
| GOOD! 3PTR by WILKINS,HOLLI     | 04:37  | 29-16 | H 13   |                                         |
| ASSIST by BUNN,WHITNEY          | 04:37  |       |        |                                         |
|                                 | 04:08  |       |        | MISSED 3PTR by THORPE,ISIS              |
| REBOUND (DEF) by DUNCAN,KAITLYN | 04:08  |       |        |                                         |
|                                 | 04:05  |       |        | FOUL by CALHOUN, CAMILLE                |
| TIMEOUT MEDIA                   | 04:05  |       |        |                                         |
|                                 | 04:05  |       |        | SUB IN: BRELOVE, CURTEEONA              |
|                                 | 04:05  |       |        | SUB IN: CLAY,CHADARRYL                  |
|                                 | 04:05  |       |        | SUB IN: OGUNNORIN, JESSICA              |
|                                 | 04:05  |       |        | SUB OUT: PEGRAM, ASHLEY                 |
|                                 | 04:05  |       |        | SUB OUT: CALHOUN,CAMILLE                |
|                                 | 04:05  |       |        | SUB OUT: ALAEZE,ADAEZE                  |
|                                 | 03:57  |       |        | FOUL by THORPE,ISIS                     |
|                                 | 03:57  |       |        | SUB IN: ROBINSON,KEIRA                  |
|                                 | 03:57  |       |        | SUB OUT: THORPE,ISIS                    |
| TURNOVER by BUNN, WHITNEY       | 03:54  |       |        |                                         |
|                                 | 03:38  |       |        | MISSED 3PTR by ROBINSON,KEIRA           |
|                                 | 03:38  |       |        | REBOUND (OFF) by TEAM                   |
|                                 | 03:34  |       |        | SUB IN: ALAEZE,ADAEZE                   |
|                                 | 03:34  |       |        | SUB OUT: MITCHELL, ASHLEE               |
|                                 | 03:15  |       |        | MISSED LAYUP by CLAY, CHADARRYL         |
|                                 | 03:15  |       |        | REBOUND (OFF) by BRELOVE, CURTEEONA     |
|                                 | 03:12  | 31-16 | H 15   | GOOD! LAYUP by BRELOVE, CURTEEONA [PNT] |
| SUB IN: BEASLEY, ALLISON        | 02:54  |       |        |                                         |
| SUB OUT: BROWN, DE'ASIA         | 02:54  |       |        |                                         |
|                                 | 02:42  |       |        | FOUL by ROBINSON, KEIRA                 |
| GOOD! FT by BUNN, WHITNEY       | 02:42  | 31-17 | H 14   | , , <del></del>                         |
| MISSED FT by BUNN,WHITNEY       | 02:42  |       |        |                                         |
| , , , , ,                       | 02:42  |       |        | REBOUND (DEF) by OGUNNORIN, JESSICA     |
|                                 | 02:42  |       |        | SUB IN: MITCHELL, ASHLEE                |
|                                 | 02:42  |       |        | SUB OUT: ROBINSON,KEIRA                 |
|                                 | JL. 1L |       |        | 332 33a                                 |

| VISITORS: Furman                   | Time  | Score | Margin | HOME: VCU                           |
|------------------------------------|-------|-------|--------|-------------------------------------|
| FOUL by DUNCAN,KAITLYN             | 02:41 |       |        |                                     |
|                                    | 02:41 |       |        | MISSED FT by OGUNNORIN, JESSICA     |
|                                    | 02:41 |       |        | REBOUND (OFF) by TEAM               |
|                                    | 02:41 |       |        | MISSED FT by OGUNNORIN, JESSICA     |
| REBOUND (DEF) by CARTER,CIERRA     | 02:41 |       |        |                                     |
| SUB IN: CARTER,CIERRA              | 02:41 |       |        |                                     |
| SUB OUT: DUNCAN,KAITLYN            | 02:41 |       |        |                                     |
|                                    | 02:22 |       |        | FOUL by BRELOVE, CURTEEONA          |
| GOOD! FT by WILKINS, HOLLI         | 02:22 | 31-18 | H 13   |                                     |
| GOOD! FT by WILKINS,HOLLI          | 02:22 | 31-19 | H 12   |                                     |
|                                    | 02:06 |       |        | TURNOVER by BRELOVE, CURTEEONA      |
|                                    | 02:06 |       |        | SUB IN: CALHOUN, CAMILLE            |
|                                    | 02:06 |       |        | SUB OUT: BRELOVE, CURTEEONA         |
| GOOD! LAYUP by CARTER,CIERRA [PNT] | 01:46 | 31-21 | H 10   |                                     |
|                                    | 01:21 |       |        | MISSED 3PTR by CLAY,CHADARRYL       |
|                                    | 01:21 |       |        | REBOUND (OFF) by CLAY, CHADARRYL    |
|                                    | 01:12 |       |        | TIMEOUT TEAM                        |
|                                    | 00:59 |       |        | MISSED 3PTR by THORPE,ISIS          |
|                                    | 00:59 |       |        | REBOUND (OFF) by OGUNNORIN, JESSICA |
|                                    | 00:54 |       |        | TURNOVER by OGUNNORIN, JESSICA      |
|                                    | 00:54 |       |        | SUB IN: BRELOVE, CURTEEONA          |
|                                    | 00:54 |       |        | SUB OUT: CALHOUN, CAMILLE           |
| GOOD! 3PTR by WILKINS,HOLLI        | 00:53 | 31-24 | H 7    |                                     |
| ASSIST by BUNN,WHITNEY             | 00:53 |       |        |                                     |
|                                    | 00:41 |       |        | MISSED 3PTR by CLAY,CHADARRYL       |
| REBOUND (DEF) by CARTER, CIERRA    | 00:41 |       |        |                                     |
| MISSED 3PTR by BUNN,WHITNEY        | 00:03 |       |        |                                     |
|                                    | 00:03 |       |        | REBOUND (DEF) by ALAEZE,ADAEZE      |