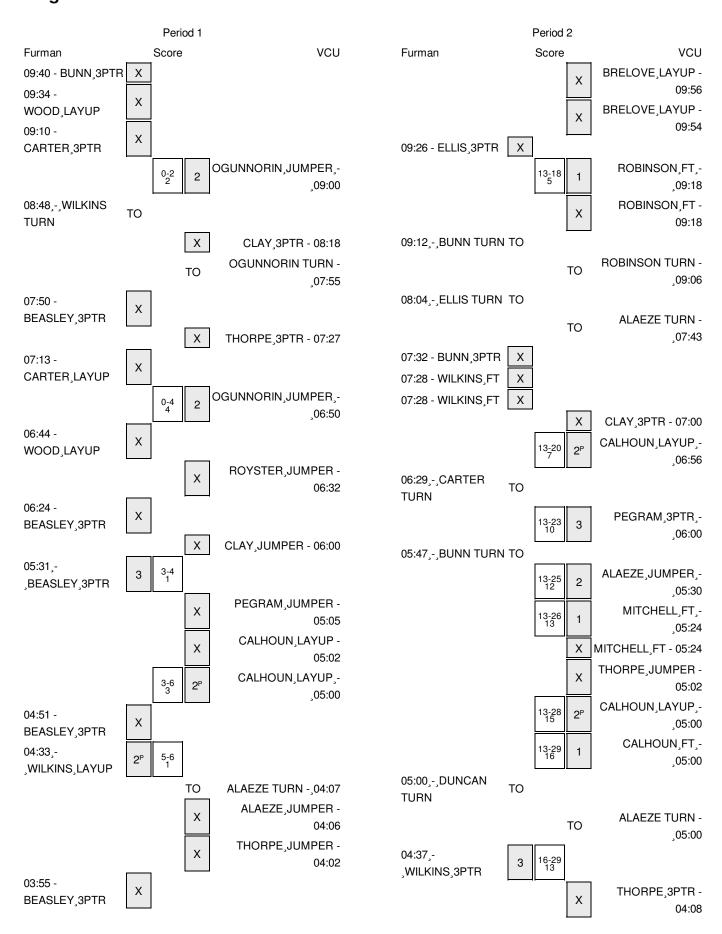

### Furman vs VCU 11/29/2015; 1 p.m. at Richmond, Va. (Siegel Center) Period 1 Play-By-Play

| VISITORS: Furman                   | Time  | Score | Margin | HOME: VCU                             |
|------------------------------------|-------|-------|--------|---------------------------------------|
| MISSED 3PTR by BUNN,WHITNEY        | 09:40 |       |        |                                       |
| REBOUND (OFF) by WOOD, TIARA       | 09:40 |       |        |                                       |
| MISSED LAYUP by WOOD, TIARA        | 09:34 |       |        |                                       |
| REBOUND (OFF) by WILKINS,HOLLI     | 09:34 |       |        |                                       |
| MISSED 3PTR by CARTER,CIERRA       | 09:10 |       |        |                                       |
|                                    | 09:10 |       |        | REBOUND (DEF) by ROBINSON, KEIRA      |
|                                    | 09:00 | 2-0   | H 2    | GOOD! JUMPER by OGUNNORIN, JESSICA    |
|                                    | 09:00 |       |        | ASSIST by CLAY,CHADARRYL              |
| TURNOVER by WILKINS,HOLLI          | 08:48 |       |        |                                       |
|                                    | 08:18 |       |        | MISSED 3PTR by CLAY,CHADARRYL         |
|                                    | 08:18 |       |        | REBOUND (OFF) by OGUNNORIN, JESSICA   |
|                                    | 07:55 |       |        | TURNOVER by OGUNNORIN, JESSICA        |
| MISSED 3PTR by BEASLEY,ALLISON     | 07:50 |       |        |                                       |
|                                    | 07:50 |       |        | REBOUND (DEF) by OGUNNORIN, JESSICA   |
|                                    | 07:27 |       |        | MISSED 3PTR by THORPE,ISIS            |
| REBOUND (DEF) by CARTER, CIERRA    | 07:27 |       |        |                                       |
| MISSED LAYUP by CARTER, CIERRA     | 07:13 |       |        |                                       |
|                                    | 07:13 |       |        | REBOUND (DEF) by TEAM                 |
|                                    | 06:50 | 4-0   | H 4    | GOOD! JUMPER by OGUNNORIN, JESSICA    |
| MISSED LAYUP by WOOD, TIARA        | 06:44 |       |        |                                       |
|                                    | 06:44 |       |        | REBOUND (DEF) by ROBINSON, KEIRA      |
|                                    | 06:32 |       |        | MISSED JUMPER by ROYSTER, MELANIE     |
| REBOUND (DEF) by CARTER, CIERRA    | 06:32 |       |        |                                       |
| MISSED 3PTR by BEASLEY,ALLISON     | 06:24 |       |        |                                       |
|                                    | 06:24 |       |        | REBOUND (DEF) by THORPE,ISIS          |
|                                    | 06:00 |       |        | MISSED JUMPER by CLAY, CHADARRYL      |
| REBOUND (DEF) by TEAM              | 06:00 |       |        |                                       |
|                                    | 05:56 |       |        | SUB IN: ALAEZE,ADAEZE                 |
|                                    | 05:56 |       |        | SUB IN: CALHOUN, CAMILLE              |
|                                    | 05:56 |       |        | SUB IN: MITCHELL, ASHLEE              |
|                                    | 05:56 |       |        | SUB IN: PEGRAM, ASHLEY                |
|                                    | 05:56 |       |        | SUB OUT: OGUNNORIN, JESSICA           |
|                                    | 05:56 |       |        | SUB OUT: ROBINSON,KEIRA               |
|                                    | 05:56 |       |        | SUB OUT: THORPE,ISIS                  |
|                                    | 05:56 |       |        | SUB OUT: ROYSTER, MELANIE             |
| GOOD! 3PTR by BEASLEY,ALLISON      | 05:31 | 4-3   | H 1    |                                       |
| ASSIST by BUNN,WHITNEY             | 05:31 |       |        |                                       |
|                                    | 05:05 |       |        | MISSED JUMPER by PEGRAM, ASHLEY       |
|                                    | 05:05 |       |        | REBOUND (OFF) by CALHOUN, CAMILLE     |
|                                    | 05:02 |       |        | MISSED LAYUP by CALHOUN, CAMILLE      |
|                                    | 05:02 |       |        | REBOUND (OFF) by CALHOUN, CAMILLE     |
|                                    | 05:00 | 6-3   | H 3    | GOOD! LAYUP by CALHOUN, CAMILLE [PNT] |
| MISSED 3PTR by BEASLEY,ALLISON     | 04:51 |       |        |                                       |
| REBOUND (OFF) by BUNN, WHITNEY     | 04:51 |       |        |                                       |
| GOOD! LAYUP by WILKINS,HOLLI [PNT] | 04:33 | 6-5   | H 1    |                                       |
|                                    | 04:07 |       |        | TURNOVER by ALAEZE, ADAEZE            |
| STEAL by BEASLEY,ALLISON           | 04:07 |       |        |                                       |

| VISITORS: Furman                     | Time  | Score | Margin | HOME: VCU                              |
|--------------------------------------|-------|-------|--------|----------------------------------------|
|                                      | 04:07 |       | -      | FOUL by CALHOUN,CAMILLE                |
| TIMEOUT TEAM                         | 04:07 |       |        |                                        |
| SUB IN: GOODWIN,SHIANNE              | 04:07 |       |        |                                        |
| SUB OUT: WOOD,TIARA                  | 04:07 |       |        |                                        |
|                                      | 04:07 |       |        | SUB IN: THORPE,ISIS                    |
|                                      | 04:07 |       |        | SUB OUT: CLAY, CHADARRYL               |
|                                      | 04:06 |       |        | MISSED JUMPER by ALAEZE, ADAEZE        |
|                                      | 04:06 |       |        | REBOUND (OFF) by THORPE,ISIS           |
|                                      | 04:02 |       |        | MISSED JUMPER by THORPE,ISIS           |
| BLOCK by BUNN, WHITNEY               | 04:02 |       |        | <i>,</i>                               |
| REBOUND (DEF) by BUNN,WHITNEY        | 03:59 |       |        |                                        |
| MISSED 3PTR by BEASLEY,ALLISON       | 03:55 |       |        |                                        |
| REBOUND (OFF) by WOOD, TIARA         | 03:55 |       |        |                                        |
| (8.17 %)                             | 03:48 |       |        | MISSED LAYUP by CALHOUN, CAMILLE       |
| REBOUND (DEF) by GOODWIN,SHIANNE     | 03:48 |       |        |                                        |
| TURNOVER by BUNN, WHITNEY            | 02:30 |       |        |                                        |
| Toring verify Borns, willing         | 02:29 |       |        | STEAL by ROBINSON,KEIRA                |
|                                      | 02:26 | 8-5   | H 3    | GOOD! LAYUP by PEGRAM, ASHLEY [FB/PNT] |
|                                      | 02:26 | 0-3   | 113    | ASSIST by ROBINSON,KEIRA               |
| MISSED LAYUP by BOZEMAN,SYDNEY       | 02:20 |       |        | ASSIST BY NOBINSON, REINA              |
|                                      | 02:00 |       |        |                                        |
| REBOUND (OFF) by WILKINS,HOLLI       | 02:00 |       |        | EQUIL by THORDE ISIS                   |
| CUID INI. DUINICANI KAITI VAI        |       |       |        | FOUL by THORPE,ISIS                    |
| SUB IN: DUNCAN,KAITLYN               | 01:53 |       |        |                                        |
| SUB IN: ELLIS,KELSEY                 | 01:53 |       |        |                                        |
| SUB OUT: BEASLEY, ALLISON            | 01:53 |       |        |                                        |
| SUB OUT: CARTER,CIERRA               | 01:53 |       |        | OUR IN PORINCON KEIRA                  |
|                                      | 01:53 |       |        | SUB IN: ROBINSON,KEIRA                 |
|                                      | 01:53 |       |        | SUB IN: CLAY,CHADARRYL                 |
|                                      | 01:53 |       |        | SUB IN: OGUNNORIN, JESSICA             |
|                                      | 01:53 |       |        | SUB OUT: CALHOUN,CAMILLE               |
|                                      | 01:53 |       |        | SUB OUT: MITCHELL, ASHLEE              |
|                                      | 01:53 |       |        | SUB OUT: PEGRAM, ASHLEY                |
| GOOD! 3PTR by BUNN,WHITNEY           | 01:51 | 8-8   | T      |                                        |
|                                      | 01:33 | 11-8  | H 3    | GOOD! 3PTR by THORPE,ISIS              |
|                                      | 01:33 |       |        | ASSIST by ROBINSON,KEIRA               |
| MISSED 3PTR by ELLIS,KELSEY          | 01:18 |       |        |                                        |
|                                      | 01:18 |       |        | REBOUND (DEF) by OGUNNORIN, JESSICA    |
|                                      | 01:06 |       |        | MISSED LAYUP by OGUNNORIN, JESSICA     |
| REBOUND (DEF) by ELLIS,KELSEY        | 01:06 |       |        |                                        |
| MISSED LAYUP by GOODWIN,SHIANNE      | 00:58 |       |        |                                        |
|                                      | 00:58 |       |        | BLOCK by OGUNNORIN, JESSICA            |
|                                      | 00:56 |       |        | REBOUND (DEF) by ALAEZE,ADAEZE         |
|                                      | 00:47 | 14-8  | H 6    | GOOD! 3PTR by THORPE,ISIS              |
|                                      | 00:47 |       |        | ASSIST by ROBINSON,KEIRA               |
| GOOD! 3PTR by BUNN,WHITNEY           | 00:32 | 14-11 | H 3    |                                        |
| ASSIST by ELLIS,KELSEY               | 00:32 |       |        |                                        |
|                                      | 00:05 | 17-11 | H 6    | GOOD! 3PTR by CLAY,CHADARRYL           |
|                                      | 00:05 |       |        | ASSIST by ROBINSON,KEIRA               |
| MISSED 3PTR by BUNN,WHITNEY          | 00:00 |       |        |                                        |
|                                      | 00:00 |       |        | REBOUND (DEF) by TEAM                  |
| GOOD! LAYUP by GOODWIN,SHIANNE [PNT] | 00:00 | 17-13 | H 4    |                                        |
|                                      | 00:00 |       |        | MISSED 3PTR by THORPE,ISIS             |

| VISITORS: Furman               | Time  | Score | Margin | HOME: VCU                         |
|--------------------------------|-------|-------|--------|-----------------------------------|
|                                | 00:00 |       |        | REBOUND (OFF) by MITCHELL, ASHLEE |
|                                | 00:00 |       |        | MISSED LAYUP by CALHOUN, CAMILLE  |
| BLOCK by BEASLEY, ALLISON      | 00:00 |       |        |                                   |
| REBOUND (DEF) by WILKINS,HOLLI | 00:00 |       |        |                                   |

Furman 13, VCU 17

| Period 1-only | ln    | Off | 2nd    | Fast  |       |      |                        |
|---------------|-------|-----|--------|-------|-------|------|------------------------|
| Period 1-only | Paint | T/O | Chance | Break | Bench | 3333 |                        |
| FUR           | 4     | 0   | 5      | 0     | 2     |      | Score tied - 2 times   |
| VCU           | 4     | 2   | 2      | 2     | 4     |      | Lead changed - 0 times |