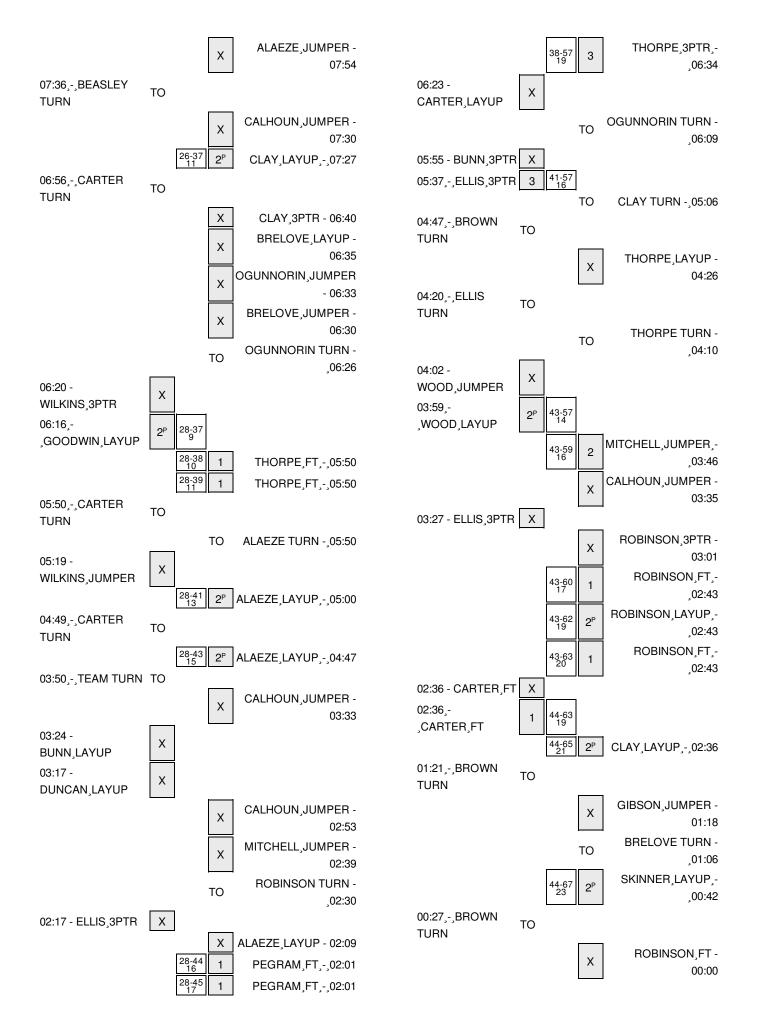

| VISITORS: Furman                     | Time  | Score | Margin | HOME: VCU                              |
|--------------------------------------|-------|-------|--------|----------------------------------------|
|                                      | 04:07 |       | -      | FOUL by CALHOUN,CAMILLE                |
| TIMEOUT TEAM                         | 04:07 |       |        |                                        |
| SUB IN: GOODWIN,SHIANNE              | 04:07 |       |        |                                        |
| SUB OUT: WOOD,TIARA                  | 04:07 |       |        |                                        |
|                                      | 04:07 |       |        | SUB IN: THORPE,ISIS                    |
|                                      | 04:07 |       |        | SUB OUT: CLAY, CHADARRYL               |
|                                      | 04:06 |       |        | MISSED JUMPER by ALAEZE, ADAEZE        |
|                                      | 04:06 |       |        | REBOUND (OFF) by THORPE,ISIS           |
|                                      | 04:02 |       |        | MISSED JUMPER by THORPE,ISIS           |
| BLOCK by BUNN, WHITNEY               | 04:02 |       |        | <i>,</i>                               |
| REBOUND (DEF) by BUNN,WHITNEY        | 03:59 |       |        |                                        |
| MISSED 3PTR by BEASLEY,ALLISON       | 03:55 |       |        |                                        |
| REBOUND (OFF) by WOOD, TIARA         | 03:55 |       |        |                                        |
| (8.17 %)                             | 03:48 |       |        | MISSED LAYUP by CALHOUN, CAMILLE       |
| REBOUND (DEF) by GOODWIN,SHIANNE     | 03:48 |       |        |                                        |
| TURNOVER by BUNN, WHITNEY            | 02:30 |       |        |                                        |
| Toring verify Borns, willing         | 02:29 |       |        | STEAL by ROBINSON,KEIRA                |
|                                      | 02:26 | 8-5   | H 3    | GOOD! LAYUP by PEGRAM, ASHLEY [FB/PNT] |
|                                      | 02:26 | 0-3   | 113    | ASSIST by ROBINSON,KEIRA               |
| MISSED LAYUP by BOZEMAN,SYDNEY       | 02:20 |       |        | ASSIST BY NOBINSON, REINA              |
|                                      | 02:00 |       |        |                                        |
| REBOUND (OFF) by WILKINS,HOLLI       | 02:00 |       |        | EQUIL by THORDE ISIS                   |
| CUID INI. DUINICANI KAITI VAI        |       |       |        | FOUL by THORPE,ISIS                    |
| SUB IN: DUNCAN,KAITLYN               | 01:53 |       |        |                                        |
| SUB IN: ELLIS,KELSEY                 | 01:53 |       |        |                                        |
| SUB OUT: BEASLEY, ALLISON            | 01:53 |       |        |                                        |
| SUB OUT: CARTER,CIERRA               | 01:53 |       |        | OUR IN PORINCON KEIRA                  |
|                                      | 01:53 |       |        | SUB IN: ROBINSON,KEIRA                 |
|                                      | 01:53 |       |        | SUB IN: CLAY,CHADARRYL                 |
|                                      | 01:53 |       |        | SUB IN: OGUNNORIN, JESSICA             |
|                                      | 01:53 |       |        | SUB OUT: CALHOUN,CAMILLE               |
|                                      | 01:53 |       |        | SUB OUT: MITCHELL, ASHLEE              |
|                                      | 01:53 |       |        | SUB OUT: PEGRAM, ASHLEY                |
| GOOD! 3PTR by BUNN,WHITNEY           | 01:51 | 8-8   | T      |                                        |
|                                      | 01:33 | 11-8  | H 3    | GOOD! 3PTR by THORPE,ISIS              |
|                                      | 01:33 |       |        | ASSIST by ROBINSON,KEIRA               |
| MISSED 3PTR by ELLIS,KELSEY          | 01:18 |       |        |                                        |
|                                      | 01:18 |       |        | REBOUND (DEF) by OGUNNORIN, JESSICA    |
|                                      | 01:06 |       |        | MISSED LAYUP by OGUNNORIN, JESSICA     |
| REBOUND (DEF) by ELLIS,KELSEY        | 01:06 |       |        |                                        |
| MISSED LAYUP by GOODWIN,SHIANNE      | 00:58 |       |        |                                        |
|                                      | 00:58 |       |        | BLOCK by OGUNNORIN, JESSICA            |
|                                      | 00:56 |       |        | REBOUND (DEF) by ALAEZE,ADAEZE         |
|                                      | 00:47 | 14-8  | H 6    | GOOD! 3PTR by THORPE,ISIS              |
|                                      | 00:47 |       |        | ASSIST by ROBINSON,KEIRA               |
| GOOD! 3PTR by BUNN,WHITNEY           | 00:32 | 14-11 | H 3    |                                        |
| ASSIST by ELLIS,KELSEY               | 00:32 |       |        |                                        |
|                                      | 00:05 | 17-11 | H 6    | GOOD! 3PTR by CLAY,CHADARRYL           |
|                                      | 00:05 |       |        | ASSIST by ROBINSON,KEIRA               |
| MISSED 3PTR by BUNN,WHITNEY          | 00:00 |       |        |                                        |
|                                      | 00:00 |       |        | REBOUND (DEF) by TEAM                  |
| GOOD! LAYUP by GOODWIN,SHIANNE [PNT] | 00:00 | 17-13 | H 4    |                                        |
|                                      | 00:00 |       |        | MISSED 3PTR by THORPE,ISIS             |

| VISITORS: Furman               | Time  | Score | Margin | HOME: VCU                         |
|--------------------------------|-------|-------|--------|-----------------------------------|
|                                | 00:00 |       |        | REBOUND (OFF) by MITCHELL, ASHLEE |
|                                | 00:00 |       |        | MISSED LAYUP by CALHOUN, CAMILLE  |
| BLOCK by BEASLEY, ALLISON      | 00:00 |       |        |                                   |
| REBOUND (DEF) by WILKINS,HOLLI | 00:00 |       |        |                                   |