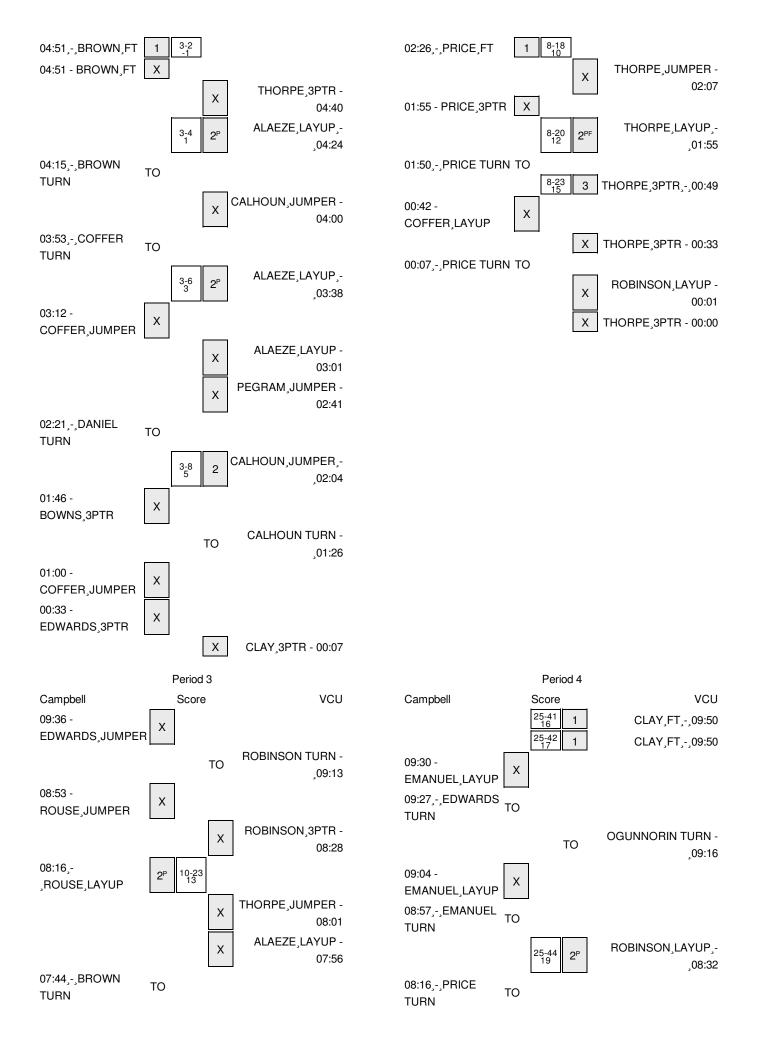

Attendance: 0

| Score by periods | 1st | 2nd | 3rd | 4th | Total |
|------------------|-----|-----|-----|-----|-------|
| Campbell         | 3   | 5   | 17  | 9   | 34    |
| VCU              | 8   | 15  | 17  | 17  | 57    |

Last FG - CUWBB 4th-03:40, VCU 4th-00:49. Largest lead - Campbell by 2 1st-09:26; VCU by 23 4th-00:49 CUWBB led for 4:29. VCU led for 34:23. Game was tied for 1:07.

|        | In    | Off        | 2nd           | Fast          |       |
|--------|-------|------------|---------------|---------------|-------|
| Points | Paint | Off<br>T/O | 2nd<br>Chance | Fast<br>Break | Bench |
| CUWBB  | 12    | 2          | 12            | 0             | 19    |
| VCU    | 32    | 28         | 12            | 6             | 18    |

Score tied - 1 times Lead changed - 1 times