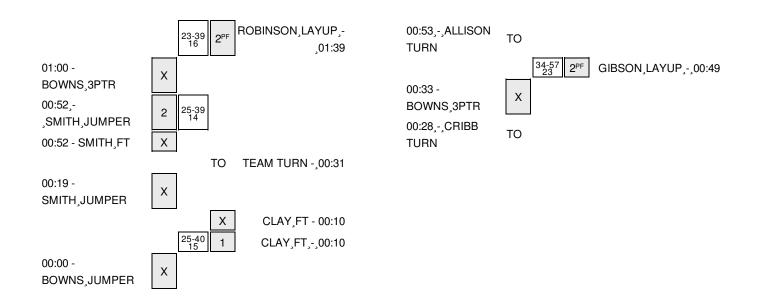

Attendance: 0

| Score by periods | 1st | 2nd | 3rd | 4th | Total |
|------------------|-----|-----|-----|-----|-------|
| Campbell         | 3   | 5   | 17  | 9   | 34    |
| VCU              | 8   | 15  | 17  | 17  | 57    |

Last FG - CUWBB 4th-03:40, VCU 4th-00:49. Largest lead - Campbell by 2 1st-09:26; VCU by 23 4th-00:49 CUWBB led for 4:29. VCU led for 34:23. Game was tied for 1:07.

|        | In    | Off        | 2nd           | Fast          |       |
|--------|-------|------------|---------------|---------------|-------|
| Points | Paint | Off<br>T/O | 2nd<br>Chance | Fast<br>Break | Bench |
| CUWBB  | 12    | 2          | 12            | 0             | 19    |
| VCU    | 32    | 28         | 12            | 6             | 18    |

Score tied - 1 times Lead changed - 1 times