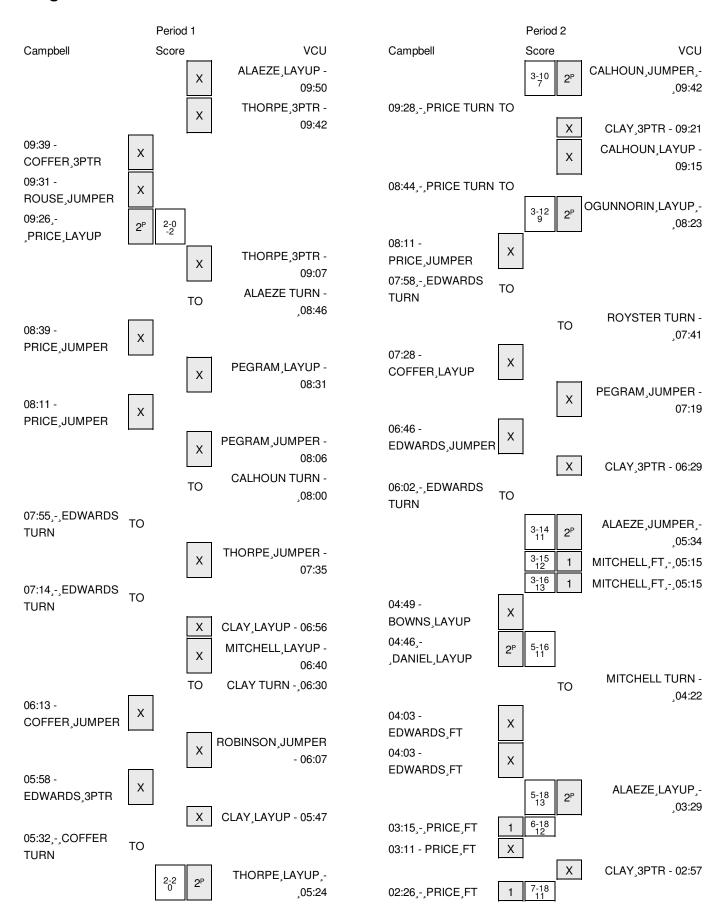

Attendance: 0

| Score by periods | 1st | 2nd | 3rd | 4th | Total |
|------------------|-----|-----|-----|-----|-------|
| Campbell         | 3   | 5   | 17  | 9   | 34    |
| VCU              | 8   | 15  | 17  | 17  | 57    |

Last FG - CUWBB 4th-03:40, VCU 4th-00:49. Largest lead - Campbell by 2 1st-09:26; VCU by 23 4th-00:49 CUWBB led for 4:29. VCU led for 34:23. Game was tied for 1:07.

|        | In    | Off        | 2nd           | Fast          |       |
|--------|-------|------------|---------------|---------------|-------|
| Points | Paint | Off<br>T/O | 2nd<br>Chance | Fast<br>Break | Bench |
| CUWBB  | 12    | 2          | 12            | 0             | 19    |
| VCU    | 32    | 28         | 12            | 6             | 18    |

Score tied - 1 times Lead changed - 1 times