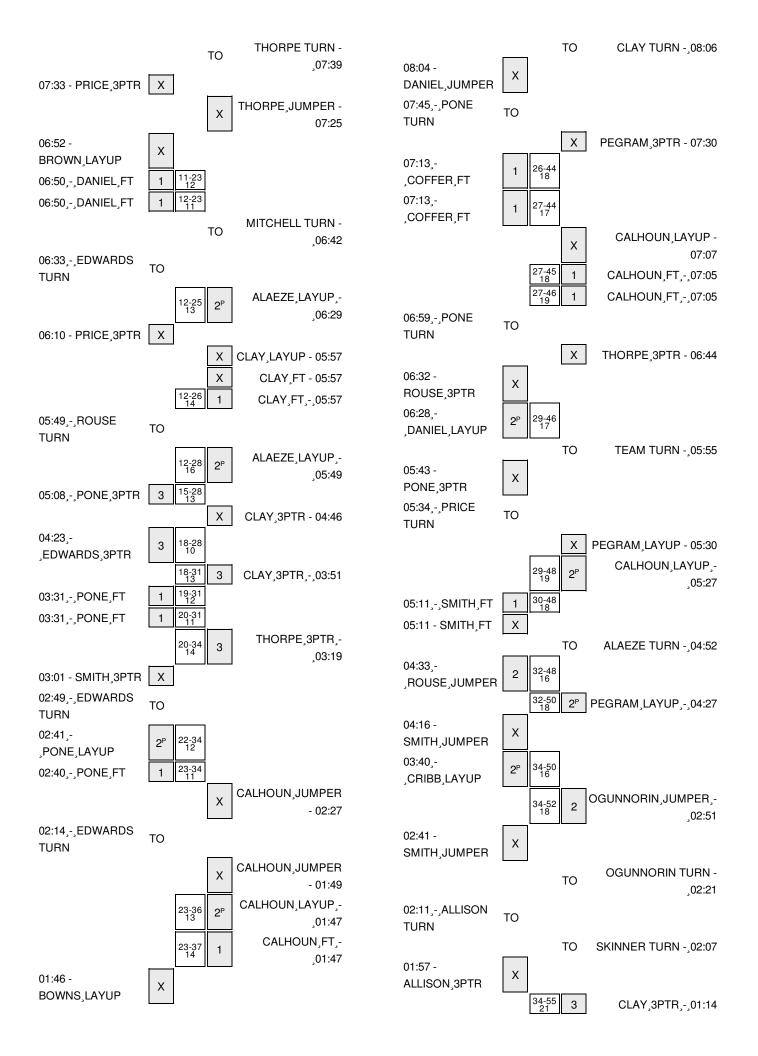

Attendance: 0

| Score by periods | 1st | 2nd | 3rd | 4th | Total |
|------------------|-----|-----|-----|-----|-------|
| Campbell         | 3   | 5   | 17  | 9   | 34    |
| VCU              | 8   | 15  | 17  | 17  | 57    |

Last FG - CUWBB 4th-03:40, VCU 4th-00:49. Largest lead - Campbell by 2 1st-09:26; VCU by 23 4th-00:49 CUWBB led for 4:29. VCU led for 34:23. Game was tied for 1:07.

|        | In    | Off        | 2nd           | Fast          |       |
|--------|-------|------------|---------------|---------------|-------|
| Points | Paint | Off<br>T/O | 2nd<br>Chance | Fast<br>Break | Bench |
| CUWBB  | 12    | 2          | 12            | 0             | 19    |
| VCU    | 32    | 28         | 12            | 6             | 18    |

Score tied - 1 times Lead changed - 1 times