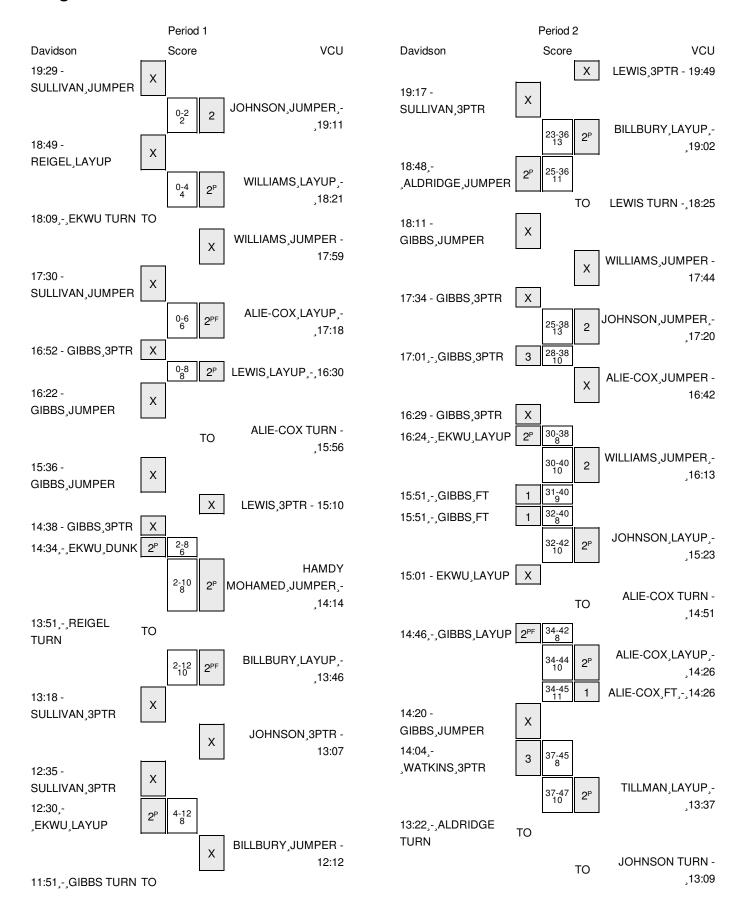

# Davidson vs VCU 3/2/2016; 7 p.m. at Richmond, Va. (Siegel Center) Period 1 Play-By-Play

| VISITORS: Davidson                      | Time  | Score | Margin | HOME: VCU                                  |
|-----------------------------------------|-------|-------|--------|--------------------------------------------|
| MISSED JUMPER by SULLIVAN,BRIAN         | 19:29 |       |        |                                            |
|                                         | 19:29 |       |        | REBOUND (DEF) by WILLIAMS, JONATHAN        |
|                                         | 19:11 | 2-0   | H 2    | GOOD! JUMPER by JOHNSON, MELVIN            |
|                                         | 19:11 |       |        | ASSIST by WILLIAMS, JONATHAN               |
| MISSED LAYUP by REIGEL, RUSTY           | 18:49 |       |        |                                            |
|                                         | 18:49 |       |        | BLOCK by ALIE-COX,MO                       |
|                                         | 18:47 |       |        | REBOUND (DEF) by ALIE-COX,MO               |
|                                         | 18:21 | 4-0   | H 4    | GOOD! LAYUP by WILLIAMS, JONATHAN [PNT]    |
| TURNOVER by EKWU,NATHAN                 | 18:09 |       |        |                                            |
| SUB IN: MCAULIFFE, ANDREW               | 18:09 |       |        |                                            |
| SUB OUT: EKWU,NATHAN                    | 18:09 |       |        |                                            |
|                                         | 17:59 |       |        | MISSED JUMPER by WILLIAMS, JONATHAN        |
| REBOUND (DEF) by GIBBS, JACK            | 17:59 |       |        |                                            |
| MISSED JUMPER by SULLIVAN, BRIAN        | 17:30 |       |        |                                            |
|                                         | 17:30 |       |        | REBOUND (DEF) by JOHNSON, MELVIN           |
|                                         | 17:18 | 6-0   | H 6    | GOOD! LAYUP by ALIE-COX,MO [FB/PNT]        |
|                                         | 17:18 |       |        | ASSIST by JOHNSON, MELVIN                  |
| MISSED 3PTR by GIBBS,JACK               | 16:52 |       |        |                                            |
|                                         | 16:52 |       |        | REBOUND (DEF) by JOHNSON,MELVIN            |
|                                         | 16:30 | 8-0   | H 8    | GOOD! LAYUP by LEWIS, JEQUAN [PNT]         |
| MISSED JUMPER by GIBBS, JACK            | 16:22 |       |        |                                            |
|                                         | 16:22 |       |        | REBOUND (DEF) by WILLIAMS, JONATHAN        |
|                                         | 15:56 |       |        | FOUL by ALIE-COX,MO                        |
|                                         | 15:56 |       |        | TURNOVER by ALIE-COX,MO                    |
| TIMEOUT media                           | 15:55 |       |        |                                            |
|                                         | 15:55 |       |        | SUB IN: BROOKS,DOUG                        |
|                                         | 15:55 |       |        | SUB IN: HAMDY MOHAMED,AHMED                |
|                                         | 15:55 |       |        | SUB OUT: WILLIAMS, JONATHAN                |
|                                         | 15:55 |       |        | SUB OUT: ALIE-COX,MO                       |
| MISSED JUMPER by GIBBS, JACK            | 15:36 |       |        |                                            |
| ,                                       | 15:36 |       |        | REBOUND (DEF) by LEWIS, JEQUAN             |
|                                         | 15:10 |       |        | MISSED 3PTR by LEWIS, JEQUAN               |
| REBOUND (DEF) by REIGEL, RUSTY          | 15:10 |       |        |                                            |
|                                         | 14:58 |       |        | FOUL by LEWIS, JEQUAN                      |
| SUB IN: EKWU,NATHAN                     | 14:58 |       |        | ,                                          |
| SUB OUT: MCAULIFFE, ANDREW              | 14:58 |       |        |                                            |
|                                         | 14:58 |       |        | SUB IN: WILLIAMS, JONATHAN                 |
|                                         | 14:58 |       |        | SUB OUT: LEWIS, JEQUAN                     |
| MISSED 3PTR by GIBBS,JACK               | 14:38 |       |        |                                            |
| REBOUND (OFF) by EKWU,NATHAN            | 14:38 |       |        |                                            |
| GOOD! DUNK by EKWU,NATHAN [PNT]         | 14:34 | 8-2   | H 6    |                                            |
|                                         | 14:14 | 10-2  | H 8    | GOOD! JUMPER by HAMDY MOHAMED, AHMED [PNT] |
|                                         | 14:14 |       |        | ASSIST by JOHNSON, MELVIN                  |
| TURNOVER by REIGEL, RUSTY               | 13:51 |       |        | <del></del>                                |
| , , , , , , , , , , , , , , , , , , , , | 13:50 |       |        | STEAL by BILLBURY,KOREY                    |
|                                         | 13:46 | 12-2  | H 10   | GOOD! LAYUP by BILLBURY,KOREY [FB/PNT]     |
| MISSED 3PTR by SULLIVAN,BRIAN           | 13:18 |       |        | 5.5.5.1.2.1.2, 5.5.5.1.,                   |
|                                         | 10.10 |       |        |                                            |

| VISITORS: Davidson                   | Time  | Score | Margin | HOME: VCU                               |
|--------------------------------------|-------|-------|--------|-----------------------------------------|
|                                      | 13:18 |       |        | REBOUND (DEF) by BROOKS,DOUG            |
|                                      | 13:07 |       |        | MISSED 3PTR by JOHNSON, MELVIN          |
| REBOUND (DEF) by REIGEL, RUSTY       | 13:07 |       |        |                                         |
|                                      | 13:03 |       |        | FOUL by BROOKS,DOUG                     |
| SUB IN: MICHELSEN,OSKAR              | 13:03 |       |        |                                         |
| SUB OUT: REIGEL,RUSTY                | 13:03 |       |        |                                         |
| MISSED 3PTR by SULLIVAN,BRIAN        | 12:35 |       |        |                                         |
| REBOUND (OFF) by EKWU,NATHAN         | 12:35 |       |        |                                         |
| GOOD! LAYUP by EKWU,NATHAN [PNT]     | 12:30 | 12-4  | H 8    |                                         |
|                                      | 12:12 |       |        | MISSED JUMPER by BILLBURY,KOREY         |
| REBOUND (DEF) by ALDRIDGE, PEYTON    | 12:12 |       |        |                                         |
| TURNOVER by GIBBS, JACK              | 11:51 |       |        |                                         |
|                                      | 11:51 |       |        | STEAL by BROOKS,DOUG                    |
|                                      | 11:51 |       |        | TIMEOUT MEDIA                           |
|                                      | 11:51 |       |        | SUB IN: TILLMAN,JUSTIN                  |
|                                      | 11:51 |       |        | SUB IN: BURGESS, JORDAN                 |
|                                      | 11:51 |       |        | SUB OUT: BILLBURY,KOREY                 |
|                                      | 11:51 |       |        | SUB OUT: HAMDY MOHAMED, AHMED           |
|                                      | 11:34 | 14-4  | H 10   | GOOD! JUMPER by JOHNSON, MELVIN         |
|                                      | 11:26 |       |        | FOUL by BROOKS,DOUG                     |
|                                      | 11:26 |       |        | SUB IN: LEWIS, JEQUAN                   |
|                                      | 11:26 |       |        | SUB OUT: BROOKS,DOUG                    |
| GOOD! LAYUP by ALDRIDGE,PEYTON [PNT] | 11:12 | 14-6  | H 8    |                                         |
|                                      | 10:56 |       |        | TURNOVER by BURGESS, JORDAN             |
| STEAL by MICHELSEN,OSKAR             | 10:55 |       |        |                                         |
| GOOD! 3PTR by GIBBS,JACK [FB]        | 10:50 | 14-9  | H 5    |                                         |
| ASSIST by MICHELSEN,OSKAR            | 10:50 |       |        |                                         |
|                                      | 10:30 |       |        | MISSED 3PTR by WILLIAMS, JONATHAN       |
|                                      | 10:30 |       |        | REBOUND (OFF) by TILLMAN,JUSTIN         |
|                                      | 10:25 | 16-9  | H 7    | GOOD! LAYUP by TILLMAN,JUSTIN [PNT]     |
| MISSED 3PTR by SULLIVAN,BRIAN        | 10:03 |       |        |                                         |
|                                      | 10:03 |       |        | REBOUND (DEF) by BURGESS,JORDAN         |
|                                      | 09:49 |       |        | MISSED 3PTR by BURGESS, JORDAN          |
| REBOUND (DEF) by GIBBS, JACK         | 09:49 |       |        |                                         |
| MISSED 3PTR by GIBBS,JACK            | 09:37 |       |        |                                         |
|                                      | 09:37 |       |        | REBOUND (DEF) by BURGESS,JORDAN         |
|                                      | 09:25 |       |        | MISSED 3PTR by BURGESS, JORDAN          |
| REBOUND (DEF) by GIBBS, JACK         | 09:25 |       |        |                                         |
| TIMEOUT 30SEC                        | 09:13 |       |        |                                         |
| SUB IN: BARHAM, JORDAN               | 09:13 |       |        |                                         |
| SUB OUT: EKWU,NATHAN                 | 09:13 |       |        |                                         |
| ,                                    | 09:13 |       |        | SUB IN: BILLBURY,KOREY                  |
|                                      | 09:13 |       |        | SUB IN: ALIE-COX,MO                     |
|                                      | 09:13 |       |        | SUB OUT: WILLIAMS, JONATHAN             |
|                                      | 09:13 |       |        | SUB OUT: BURGESS,JORDAN                 |
| MISSED LAYUP by ALDRIDGE, PEYTON     | 08:56 |       |        | 22 22 2 2 2 2 2 2 2 2 2 2 2 2 2 2 2 2 2 |
| .,                                   | 08:56 |       |        | REBOUND (DEF) by TILLMAN,JUSTIN         |
|                                      | 08:49 |       |        | MISSED 3PTR by JOHNSON,MELVIN           |
| REBOUND (DEF) by ALDRIDGE, PEYTON    | 08:49 |       |        | MISSES OF THE STOCK WILLIAM             |
| GOOD! 3PTR by ALDRIDGE, PEYTON       | 08:26 | 16-12 | H 4    |                                         |
| ASSIST by MICHELSEN,OSKAR            | 08:26 | 10 12 | 117    |                                         |
|                                      | 08:03 |       |        | MISSED LAYUP by BILLBURY,KOREY          |
|                                      | 00.03 |       |        | WINGOLD LATOR BY BILLBOITT, NORET       |