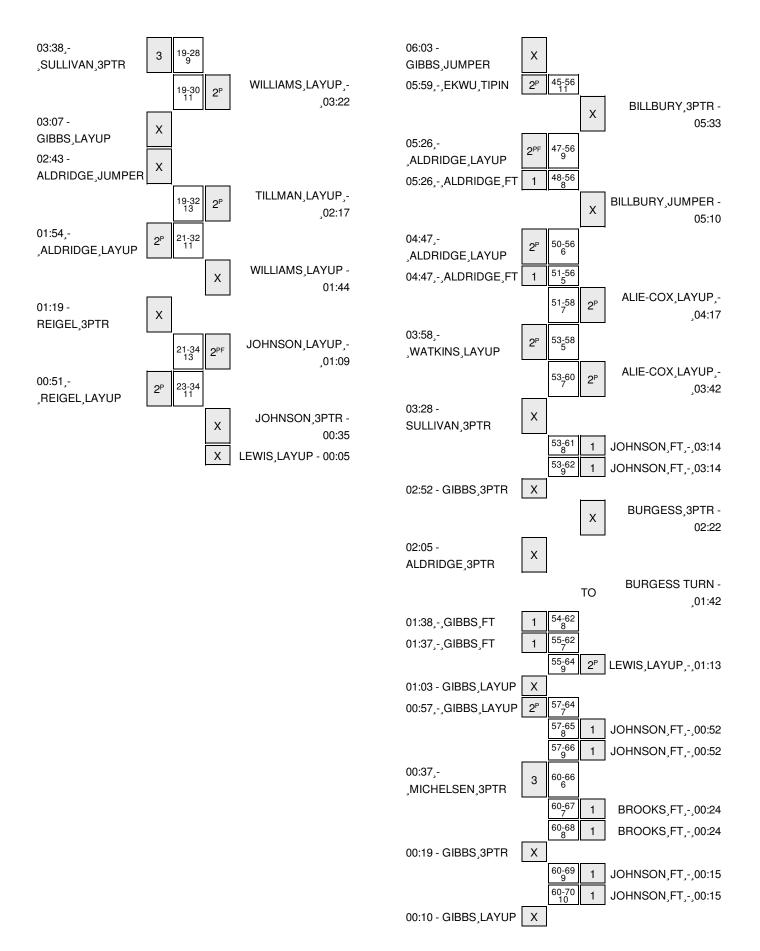

| VISITORS: Davidson                   | Time  | Score | Margin | HOME: VCU                               |
|--------------------------------------|-------|-------|--------|-----------------------------------------|
|                                      | 13:18 |       |        | REBOUND (DEF) by BROOKS,DOUG            |
|                                      | 13:07 |       |        | MISSED 3PTR by JOHNSON, MELVIN          |
| REBOUND (DEF) by REIGEL, RUSTY       | 13:07 |       |        |                                         |
|                                      | 13:03 |       |        | FOUL by BROOKS,DOUG                     |
| SUB IN: MICHELSEN,OSKAR              | 13:03 |       |        |                                         |
| SUB OUT: REIGEL,RUSTY                | 13:03 |       |        |                                         |
| MISSED 3PTR by SULLIVAN,BRIAN        | 12:35 |       |        |                                         |
| REBOUND (OFF) by EKWU,NATHAN         | 12:35 |       |        |                                         |
| GOOD! LAYUP by EKWU,NATHAN [PNT]     | 12:30 | 12-4  | H 8    |                                         |
|                                      | 12:12 |       |        | MISSED JUMPER by BILLBURY,KOREY         |
| REBOUND (DEF) by ALDRIDGE, PEYTON    | 12:12 |       |        |                                         |
| TURNOVER by GIBBS, JACK              | 11:51 |       |        |                                         |
|                                      | 11:51 |       |        | STEAL by BROOKS,DOUG                    |
|                                      | 11:51 |       |        | TIMEOUT MEDIA                           |
|                                      | 11:51 |       |        | SUB IN: TILLMAN,JUSTIN                  |
|                                      | 11:51 |       |        | SUB IN: BURGESS, JORDAN                 |
|                                      | 11:51 |       |        | SUB OUT: BILLBURY,KOREY                 |
|                                      | 11:51 |       |        | SUB OUT: HAMDY MOHAMED, AHMED           |
|                                      | 11:34 | 14-4  | H 10   | GOOD! JUMPER by JOHNSON, MELVIN         |
|                                      | 11:26 |       |        | FOUL by BROOKS,DOUG                     |
|                                      | 11:26 |       |        | SUB IN: LEWIS, JEQUAN                   |
|                                      | 11:26 |       |        | SUB OUT: BROOKS,DOUG                    |
| GOOD! LAYUP by ALDRIDGE,PEYTON [PNT] | 11:12 | 14-6  | H 8    |                                         |
|                                      | 10:56 |       |        | TURNOVER by BURGESS, JORDAN             |
| STEAL by MICHELSEN,OSKAR             | 10:55 |       |        |                                         |
| GOOD! 3PTR by GIBBS,JACK [FB]        | 10:50 | 14-9  | H 5    |                                         |
| ASSIST by MICHELSEN,OSKAR            | 10:50 |       |        |                                         |
|                                      | 10:30 |       |        | MISSED 3PTR by WILLIAMS, JONATHAN       |
|                                      | 10:30 |       |        | REBOUND (OFF) by TILLMAN,JUSTIN         |
|                                      | 10:25 | 16-9  | H 7    | GOOD! LAYUP by TILLMAN,JUSTIN [PNT]     |
| MISSED 3PTR by SULLIVAN,BRIAN        | 10:03 |       |        |                                         |
|                                      | 10:03 |       |        | REBOUND (DEF) by BURGESS,JORDAN         |
|                                      | 09:49 |       |        | MISSED 3PTR by BURGESS, JORDAN          |
| REBOUND (DEF) by GIBBS, JACK         | 09:49 |       |        |                                         |
| MISSED 3PTR by GIBBS,JACK            | 09:37 |       |        |                                         |
|                                      | 09:37 |       |        | REBOUND (DEF) by BURGESS,JORDAN         |
|                                      | 09:25 |       |        | MISSED 3PTR by BURGESS, JORDAN          |
| REBOUND (DEF) by GIBBS, JACK         | 09:25 |       |        |                                         |
| TIMEOUT 30SEC                        | 09:13 |       |        |                                         |
| SUB IN: BARHAM, JORDAN               | 09:13 |       |        |                                         |
| SUB OUT: EKWU,NATHAN                 | 09:13 |       |        |                                         |
| ,                                    | 09:13 |       |        | SUB IN: BILLBURY,KOREY                  |
|                                      | 09:13 |       |        | SUB IN: ALIE-COX,MO                     |
|                                      | 09:13 |       |        | SUB OUT: WILLIAMS, JONATHAN             |
|                                      | 09:13 |       |        | SUB OUT: BURGESS,JORDAN                 |
| MISSED LAYUP by ALDRIDGE, PEYTON     | 08:56 |       |        | 22 22 2 2 2 2 2 2 2 2 2 2 2 2 2 2 2 2 2 |
| .,                                   | 08:56 |       |        | REBOUND (DEF) by TILLMAN,JUSTIN         |
|                                      | 08:49 |       |        | MISSED 3PTR by JOHNSON,MELVIN           |
| REBOUND (DEF) by ALDRIDGE, PEYTON    | 08:49 |       |        | MISSES OF THE STOCK WILLIAM             |
| GOOD! 3PTR by ALDRIDGE, PEYTON       | 08:26 | 16-12 | H 4    |                                         |
| ASSIST by MICHELSEN,OSKAR            | 08:26 | 10 12 | 117    |                                         |
|                                      | 08:03 |       |        | MISSED LAYUP by BILLBURY,KOREY          |
|                                      | 00.03 |       |        | WINGOLD LATOR BY BILLBOITT, NORET       |