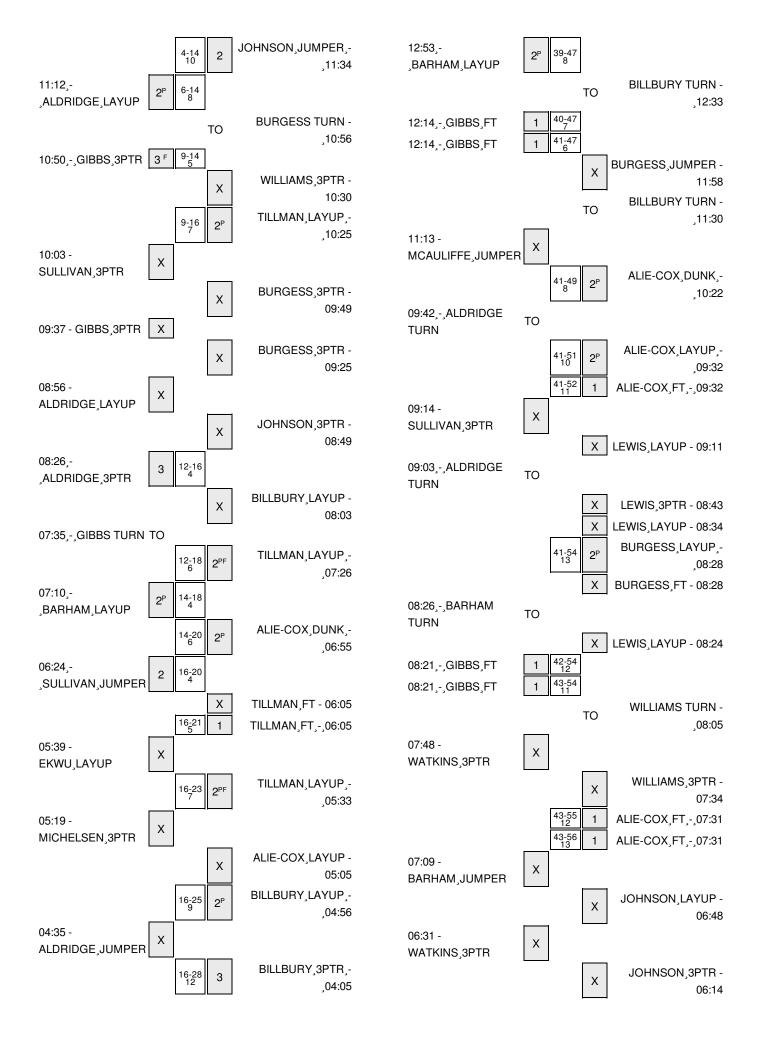

| VISITORS: Davidson                   | Time  | Score | Margin | HOME: VCU                               |
|--------------------------------------|-------|-------|--------|-----------------------------------------|
|                                      | 13:18 |       |        | REBOUND (DEF) by BROOKS,DOUG            |
|                                      | 13:07 |       |        | MISSED 3PTR by JOHNSON, MELVIN          |
| REBOUND (DEF) by REIGEL, RUSTY       | 13:07 |       |        |                                         |
|                                      | 13:03 |       |        | FOUL by BROOKS,DOUG                     |
| SUB IN: MICHELSEN,OSKAR              | 13:03 |       |        |                                         |
| SUB OUT: REIGEL,RUSTY                | 13:03 |       |        |                                         |
| MISSED 3PTR by SULLIVAN,BRIAN        | 12:35 |       |        |                                         |
| REBOUND (OFF) by EKWU,NATHAN         | 12:35 |       |        |                                         |
| GOOD! LAYUP by EKWU,NATHAN [PNT]     | 12:30 | 12-4  | H 8    |                                         |
|                                      | 12:12 |       |        | MISSED JUMPER by BILLBURY,KOREY         |
| REBOUND (DEF) by ALDRIDGE, PEYTON    | 12:12 |       |        |                                         |
| TURNOVER by GIBBS, JACK              | 11:51 |       |        |                                         |
|                                      | 11:51 |       |        | STEAL by BROOKS,DOUG                    |
|                                      | 11:51 |       |        | TIMEOUT MEDIA                           |
|                                      | 11:51 |       |        | SUB IN: TILLMAN,JUSTIN                  |
|                                      | 11:51 |       |        | SUB IN: BURGESS, JORDAN                 |
|                                      | 11:51 |       |        | SUB OUT: BILLBURY,KOREY                 |
|                                      | 11:51 |       |        | SUB OUT: HAMDY MOHAMED, AHMED           |
|                                      | 11:34 | 14-4  | H 10   | GOOD! JUMPER by JOHNSON, MELVIN         |
|                                      | 11:26 |       |        | FOUL by BROOKS,DOUG                     |
|                                      | 11:26 |       |        | SUB IN: LEWIS, JEQUAN                   |
|                                      | 11:26 |       |        | SUB OUT: BROOKS,DOUG                    |
| GOOD! LAYUP by ALDRIDGE,PEYTON [PNT] | 11:12 | 14-6  | H 8    |                                         |
|                                      | 10:56 |       |        | TURNOVER by BURGESS, JORDAN             |
| STEAL by MICHELSEN,OSKAR             | 10:55 |       |        |                                         |
| GOOD! 3PTR by GIBBS,JACK [FB]        | 10:50 | 14-9  | H 5    |                                         |
| ASSIST by MICHELSEN,OSKAR            | 10:50 |       |        |                                         |
|                                      | 10:30 |       |        | MISSED 3PTR by WILLIAMS, JONATHAN       |
|                                      | 10:30 |       |        | REBOUND (OFF) by TILLMAN,JUSTIN         |
|                                      | 10:25 | 16-9  | H 7    | GOOD! LAYUP by TILLMAN,JUSTIN [PNT]     |
| MISSED 3PTR by SULLIVAN,BRIAN        | 10:03 |       |        |                                         |
|                                      | 10:03 |       |        | REBOUND (DEF) by BURGESS,JORDAN         |
|                                      | 09:49 |       |        | MISSED 3PTR by BURGESS, JORDAN          |
| REBOUND (DEF) by GIBBS, JACK         | 09:49 |       |        |                                         |
| MISSED 3PTR by GIBBS,JACK            | 09:37 |       |        |                                         |
|                                      | 09:37 |       |        | REBOUND (DEF) by BURGESS,JORDAN         |
|                                      | 09:25 |       |        | MISSED 3PTR by BURGESS, JORDAN          |
| REBOUND (DEF) by GIBBS, JACK         | 09:25 |       |        |                                         |
| TIMEOUT 30SEC                        | 09:13 |       |        |                                         |
| SUB IN: BARHAM, JORDAN               | 09:13 |       |        |                                         |
| SUB OUT: EKWU,NATHAN                 | 09:13 |       |        |                                         |
| ,                                    | 09:13 |       |        | SUB IN: BILLBURY,KOREY                  |
|                                      | 09:13 |       |        | SUB IN: ALIE-COX,MO                     |
|                                      | 09:13 |       |        | SUB OUT: WILLIAMS, JONATHAN             |
|                                      | 09:13 |       |        | SUB OUT: BURGESS,JORDAN                 |
| MISSED LAYUP by ALDRIDGE, PEYTON     | 08:56 |       |        | 22 22 2 2 2 2 2 2 2 2 2 2 2 2 2 2 2 2 2 |
| .,                                   | 08:56 |       |        | REBOUND (DEF) by TILLMAN,JUSTIN         |
|                                      | 08:49 |       |        | MISSED 3PTR by JOHNSON,MELVIN           |
| REBOUND (DEF) by ALDRIDGE, PEYTON    | 08:49 |       |        | MISSES OF THE STOCK WILLIAM             |
| GOOD! 3PTR by ALDRIDGE, PEYTON       | 08:26 | 16-12 | H 4    |                                         |
| ASSIST by MICHELSEN,OSKAR            | 08:26 | 10 12 | 117    |                                         |
|                                      | 08:03 |       |        | MISSED LAYUP by BILLBURY,KOREY          |
|                                      | 00.03 |       |        | WINGOLD LATOR BY BILLBOITT, NORET       |