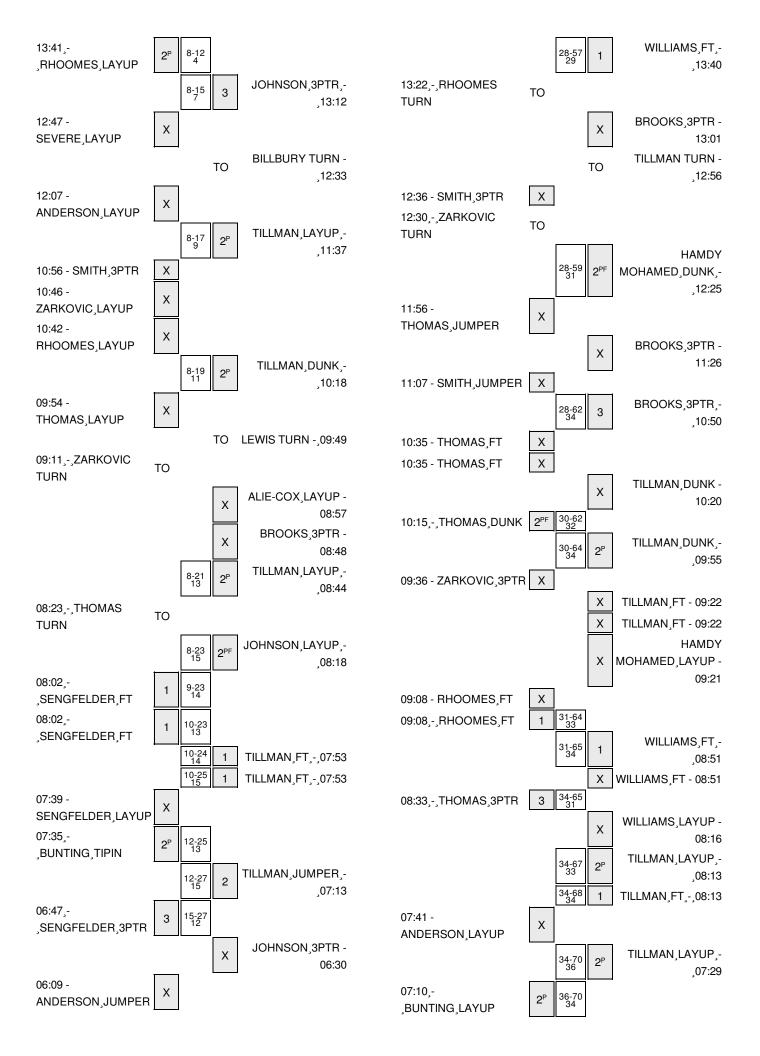

| VISITORS: Fordham                 | Time           | Score | Margin | HOME: VCU                            |
|-----------------------------------|----------------|-------|--------|--------------------------------------|
|                                   | 15:25          |       |        | REBOUND (DEF) by HAMDY MOHAMED,AHMED |
|                                   | 15:03          | 12-6  | H 6    | GOOD! 3PTR by GILMORE,MICHAEL        |
|                                   | 15:03          |       |        | ASSIST by BILLBURY,KOREY             |
| MISSED JUMPER by THOMAS,MANDELL   | 14:36          |       |        |                                      |
| REBOUND (OFF) by THOMAS, MANDELL  | 14:36          |       |        |                                      |
| MISSED JUMPER by PEKAREK, DAVID   | 14:27          |       |        |                                      |
|                                   | 14:27          |       |        | REBOUND (DEF) by JOHNSON, MELVIN     |
|                                   | 14:19          |       |        | MISSED 3PTR by BILLBURY,KOREY        |
|                                   | 14:19          |       |        | REBOUND (OFF) by GILMORE, MICHAEL    |
|                                   | 14:13          |       |        | MISSED JUMPER by JOHNSON, MELVIN     |
| REBOUND (DEF) by SEVERE,JON       | 14:13          |       |        |                                      |
|                                   | 13:56          |       |        | FOUL by GILMORE, MICHAEL             |
| SUB IN: SENGFELDER, CHRIS         | 13:56          |       |        |                                      |
| SUB IN: ZARKOVIC,NEMANJA          | 13:56          |       |        |                                      |
| SUB OUT: ANDERSON,ANTWOINE        | 13:56          |       |        |                                      |
| SUB OUT: PEKAREK,DAVID            | 13:56          |       |        |                                      |
|                                   | 13:56          |       |        | SUB IN: TILLMAN,JUSTIN               |
|                                   | 13:56          |       |        | SUB OUT: GILMORE,MICHAEL             |
| GOOD! LAYUP by RHOOMES,RYAN [PNT] | 13:41          | 12-8  | H 4    |                                      |
|                                   | 13:12          | 15-8  | H 7    | GOOD! 3PTR by JOHNSON,MELVIN         |
|                                   | 13:12          |       |        | ASSIST by LEWIS, JEQUAN              |
| MISSED LAYUP by SEVERE,JON        | 12:47          |       |        |                                      |
|                                   | 12:47          |       |        | REBOUND (DEF) by TILLMAN,JUSTIN      |
|                                   | 12:33          |       |        | FOUL by BILLBURY,KOREY               |
|                                   | 12:33          |       |        | TURNOVER by BILLBURY,KOREY           |
| SUB IN: ANDERSON,ANTWOINE         | 12:33          |       |        |                                      |
| SUB OUT: ZARKOVIC,NEMANJA         | 12:33          |       |        |                                      |
|                                   | 12:33          |       |        | SUB IN: BROOKS,DOUG                  |
|                                   | 12:33          |       |        | SUB OUT: BILLBURY,KOREY              |
| MISSED LAYUP by ANDERSON,ANTWOINE | 12:07          |       |        |                                      |
|                                   | 12:07          |       |        | REBOUND (DEF) by HAMDY MOHAMED,AHMED |
| FOUL by ANDERSON, ANTWOINE        | 12:00          |       |        |                                      |
| SUB IN: ZARKOVIC,NEMANJA          | 12:00          |       |        |                                      |
| SUB IN: BUNTING, JESSE            | 12:00          |       |        |                                      |
| SUB OUT: THOMAS,MANDELL           | 12:00          |       |        |                                      |
| SUB OUT: RHOOMES,RYAN             | 12:00          |       |        |                                      |
|                                   | 11:51          |       |        | TIMEOUT media                        |
| SUB IN: SMITH,NYCH                | 11:51          |       |        |                                      |
| SUB IN: RHOOMES,RYAN              | 11:51          |       |        |                                      |
| SUB IN: THOMAS,MANDELL            | 11:51          |       |        |                                      |
| SUB OUT: ANDERSON, ANTWOINE       | 11:51          |       |        |                                      |
| SUB OUT: SEVERE,JON               | 11:51          |       |        |                                      |
| SUB OUT: BUNTING, JESSE           | 11:51          | 47.0  | 11.0   | OOODII AVUDI. TULMAN UUTIN IDNIT     |
|                                   | 11:37          | 17-8  | H 9    | GOOD! LAYUP by TILLMAN,JUSTIN [PNT]  |
|                                   | 11:37          |       |        | ASSIST by LEWIS, JEQUAN              |
|                                   | 11:18          |       |        | FOUL by HAMDY MOHAMED, AHMED         |
|                                   | 11:18          |       |        | SUB IN: ALIE-COX,MO                  |
| MICCED ODED by CMITH NIVOL        | 11:18          |       |        | SUB OUT: HAMDY MOHAMED,AHMED         |
| MISSED 3PTR by SMITH,NYCH         | 10:56          |       |        |                                      |
| REBOUND (OFF) by RHOOMES,RYAN     | 10:56          |       |        |                                      |
| MISSED LAYUP by ZARKOVIC, NEMANJA | 10:46<br>10:46 |       |        |                                      |
| REBOUND (OFF) by RHOOMES,RYAN     | 10:46          |       |        |                                      |

| VISITORS: Fordham                   | Time  | Score | Margin | HOME: VCU                              |
|-------------------------------------|-------|-------|--------|----------------------------------------|
| MISSED LAYUP by RHOOMES,RYAN        | 10:42 |       |        |                                        |
|                                     | 10:42 |       |        | REBOUND (DEF) by TILLMAN,JUSTIN        |
|                                     | 10:18 | 19-8  | H 11   | GOOD! DUNK by TILLMAN,JUSTIN [PNT]     |
|                                     | 10:18 |       |        | ASSIST by LEWIS, JEQUAN                |
| MISSED LAYUP by THOMAS,MANDELL      | 09:54 |       |        |                                        |
|                                     | 09:54 |       |        | REBOUND (DEF) by LEWIS, JEQUAN         |
|                                     | 09:49 |       |        | TURNOVER by LEWIS, JEQUAN              |
| SUB IN: BUNTING, JESSE              | 09:49 |       |        | •                                      |
| SUB IN: ANDERSON, ANTWOINE          | 09:49 |       |        |                                        |
| SUB OUT: ZARKOVIC,NEMANJA           | 09:49 |       |        |                                        |
| SUB OUT: SENGFELDER, CHRIS          | 09:49 |       |        |                                        |
| ·                                   | 09:49 |       |        | SUB IN: WILLIAMS,JONATHAN              |
|                                     | 09:32 |       |        | FOUL by BROOKS,DOUG                    |
| SUB IN: ZARKOVIC,NEMANJA            | 09:15 |       |        |                                        |
| SUB OUT: ANDERSON, ANTWOINE         | 09:15 |       |        |                                        |
| TURNOVER by ZARKOVIC,NEMANJA        | 09:11 |       |        |                                        |
| SUB IN: SENGFELDER, CHRIS           | 09:11 |       |        |                                        |
| SUB OUT: BUNTING, JESSE             | 09:11 |       |        |                                        |
| OOB COT. BONTING,0EGGE              | 08:57 |       |        | MISSED LAYUP by ALIE-COX,MO            |
| BLOCK by RHOOMES,RYAN               | 08:57 |       |        | WINDER EATON BY ALIE OOK, WO           |
| BEOOK BY THIOOMES, ITTAIN           | 08:55 |       |        | REBOUND (OFF) by TEAM                  |
|                                     | 08:48 |       |        | MISSED 3PTR by BROOKS,DOUG             |
|                                     |       |       |        | •                                      |
|                                     | 08:48 | 21-8  | 11.40  | REBOUND (OFF) by TILLMAN, JUSTIN       |
| TURNOVER by TURNAR MANDELL          | 08:44 | 21-8  | H 13   | GOOD! LAYUP by TILLMAN,JUSTIN [PNT]    |
| TURNOVER by THOMAS,MANDELL          | 08:23 |       |        | OTEAL by PROOKS ROLLO                  |
|                                     | 08:22 | 00.0  | 1145   | STEAL by BROOKS,DOUG                   |
|                                     | 08:18 | 23-8  | H 15   | GOOD! LAYUP by JOHNSON,MELVIN [FB/PNT] |
|                                     | 08:18 |       |        | ASSIST by WILLIAMS, JONATHAN           |
| COOR ET L. OF MOSEL BED CURIO       | 08:02 | 00.0  | 11.44  | FOUL by BROOKS,DOUG                    |
| GOOD! FT by SENGFELDER, CHRIS       | 08:02 | 23-9  | H 14   |                                        |
| GOOD! FT by SENGFELDER, CHRIS       | 08:02 | 23-10 | H 13   |                                        |
| SUB IN: BUNTING, JESSE              | 08:02 |       |        |                                        |
| SUB IN: SEVERE, JON                 | 08:02 |       |        |                                        |
| SUB OUT: SMITH,NYCH                 | 08:02 |       |        |                                        |
| SUB OUT: RHOOMES,RYAN               | 08:02 |       |        |                                        |
|                                     | 08:02 |       |        | SUB IN: LEWIS,JEQUAN                   |
|                                     | 08:02 |       |        | SUB IN: BILLBURY,KOREY                 |
|                                     | 08:02 |       |        | SUB OUT: BROOKS,DOUG                   |
|                                     | 08:02 |       |        | SUB OUT: JOHNSON,MELVIN                |
| FOUL by THOMAS,MANDELL              | 07:53 |       |        |                                        |
|                                     | 07:53 |       |        | TIMEOUT MEDIA                          |
|                                     | 07:53 | 24-10 | H 14   | GOOD! FT by TILLMAN,JUSTIN             |
|                                     | 07:53 | 25-10 | H 15   | GOOD! FT by TILLMAN,JUSTIN             |
| SUB IN: ANDERSON,ANTWOINE           | 07:53 |       |        |                                        |
| SUB OUT: ZARKOVIC,NEMANJA           | 07:53 |       |        |                                        |
| MISSED LAYUP by SENGFELDER, CHRIS   | 07:39 |       |        |                                        |
| REBOUND (OFF) by BUNTING, JESSE     | 07:39 |       |        |                                        |
| GOOD! TIPIN by BUNTING, JESSE [PNT] | 07:35 | 25-12 | H 13   |                                        |
| TIMEOUT 30SEC                       | 07:35 |       |        |                                        |
| SUB IN: RHOOMES,RYAN                | 07:35 |       |        |                                        |
| SUB IN: ZARKOVIC,NEMANJA            | 07:35 |       |        |                                        |
| SUB OUT: SEVERE,JON                 | 07:35 |       |        |                                        |