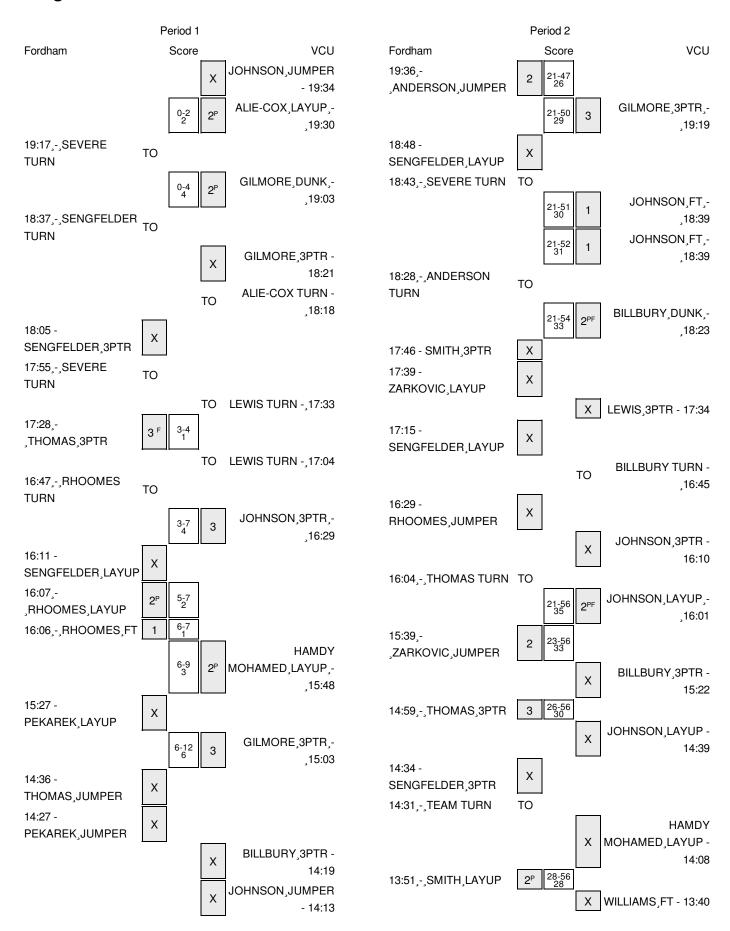

#### Fordham vs VCU 1/13/2016; 7 p.m. at Richmond, Va. (Siegel Center) Period 1 Play-By-Play

| VISITORS: Fordham                                     | Time  | Score | Margin | HOME: VCU                                |
|-------------------------------------------------------|-------|-------|--------|------------------------------------------|
|                                                       | 20:00 |       |        | SUB OUT: LEWIS,JEQUAN                    |
|                                                       | 19:34 |       |        | MISSED JUMPER by JOHNSON,MELVIN          |
|                                                       | 19:34 |       |        | REBOUND (OFF) by ALIE-COX,MO             |
|                                                       | 19:30 | 2-0   | H 2    | GOOD! LAYUP by ALIE-COX,MO [PNT]         |
| TURNOVER by SEVERE,JON                                | 19:17 |       |        |                                          |
|                                                       | 19:16 |       |        | STEAL by ALIE-COX,MO                     |
|                                                       | 19:03 | 4-0   | H 4    | GOOD! DUNK by GILMORE,MICHAEL [PNT]      |
|                                                       | 19:03 |       |        | ASSIST by ALIE-COX,MO                    |
| TURNOVER by SENGFELDER,CHRIS                          | 18:37 |       |        |                                          |
| SUB IN: ZARKOVIC,NEMANJA                              | 18:37 |       |        |                                          |
| SUB OUT: ANDERSON,ANTWOINE                            | 18:37 |       |        |                                          |
| FOUL by THOMAS,MANDELL                                | 18:34 |       |        |                                          |
|                                                       | 18:21 |       |        | MISSED 3PTR by GILMORE, MICHAEL          |
| REBOUND (DEF) by RHOOMES,RYAN                         | 18:21 |       |        |                                          |
|                                                       | 18:18 |       |        | FOUL by ALIE-COX,MO                      |
|                                                       | 18:18 |       |        | TURNOVER by ALIE-COX,MO                  |
|                                                       | 18:18 |       |        | SUB IN: HAMDY MOHAMED, AHMED             |
|                                                       | 18:18 |       |        | SUB OUT: ALIE-COX,MO                     |
| MISSED 3PTR by SENGFELDER,CHRIS                       | 18:05 |       |        |                                          |
| REBOUND (OFF) by TEAM                                 | 18:05 |       |        |                                          |
| TURNOVER by SEVERE,JON                                | 17:55 |       |        |                                          |
|                                                       | 17:54 |       |        | STEAL by GILMORE,MICHAEL                 |
|                                                       | 17:33 |       |        | TURNOVER by LEWIS, JEQUAN                |
| STEAL by RHOOMES,RYAN                                 | 17:32 |       |        |                                          |
| GOOD! 3PTR by THOMAS,MANDELL [FB]                     | 17:28 | 4-3   | H 1    |                                          |
| ASSIST by SEVERE,JON                                  | 17:28 |       |        |                                          |
|                                                       | 17:04 |       |        | TURNOVER by LEWIS, JEQUAN                |
| SUB IN: ANDERSON,ANTWOINE                             | 17:04 |       |        |                                          |
| SUB OUT: ZARKOVIC,NEMANJA                             | 17:04 |       |        |                                          |
| TURNOVER by RHOOMES,RYAN                              | 16:47 |       |        |                                          |
| SUB IN: ZARKOVIC,NEMANJA                              | 16:47 |       |        |                                          |
| SUB OUT: THOMAS,MANDELL                               | 16:47 |       |        |                                          |
| ,                                                     | 16:29 | 7-3   | H 4    | GOOD! 3PTR by JOHNSON,MELVIN             |
|                                                       | 16:29 |       |        | ASSIST by LEWIS, JEQUAN                  |
| MISSED LAYUP by SENGFELDER,CHRIS                      | 16:11 |       |        |                                          |
| REBOUND (OFF) by RHOOMES,RYAN                         | 16:11 |       |        |                                          |
| GOOD! LAYUP by RHOOMES,RYAN [PNT]                     | 16:07 | 7-5   | H 2    |                                          |
| GOOD. Extrem by throomEo, through the                 | 16:06 | , 0   |        | FOUL by HAMDY MOHAMED, AHMED             |
| GOOD! FT by RHOOMES,RYAN                              | 16:06 | 7-6   | H 1    | 1 GGE BY THIND T INGTHINED, AT INCE      |
| SUB IN: THOMAS, MANDELL                               | 16:06 | , 0   |        |                                          |
| SUB IN: PEKAREK,DAVID                                 | 16:06 |       |        |                                          |
| SUB OUT: SENGFELDER,CHRIS                             | 16:06 |       |        |                                          |
| SUB OUT: SENGFELDER, CHRIS SUB OUT: ZARKOVIC, NEMANJA | 16:06 |       |        |                                          |
| OOD OOT. ZAITINO VIO,INEIVIAINJA                      | 15:48 | 9-6   | H 3    | GOOD! LAYUP by HAMDY MOHAMED,AHMED [PNT] |
|                                                       |       | 9-0   | пυ     |                                          |
| MICCED I AVI ID by DELYADEK DAVID                     | 15:48 |       |        | ASSIST by GILMORE,MICHAEL                |
| MISSED LAYUP by PEKAREK,DAVID                         | 15:27 |       |        | DI COMI LIAMBVIA COMITTO COMITTO         |
|                                                       | 15:27 |       |        | BLOCK by HAMDY MOHAMED,AHMED             |
|                                                       |       |       |        |                                          |

| VISITORS: Fordham                 | Time           | Score | Margin | HOME: VCU                            |
|-----------------------------------|----------------|-------|--------|--------------------------------------|
|                                   | 15:25          |       |        | REBOUND (DEF) by HAMDY MOHAMED,AHMED |
|                                   | 15:03          | 12-6  | H 6    | GOOD! 3PTR by GILMORE,MICHAEL        |
|                                   | 15:03          |       |        | ASSIST by BILLBURY,KOREY             |
| MISSED JUMPER by THOMAS,MANDELL   | 14:36          |       |        |                                      |
| REBOUND (OFF) by THOMAS, MANDELL  | 14:36          |       |        |                                      |
| MISSED JUMPER by PEKAREK, DAVID   | 14:27          |       |        |                                      |
|                                   | 14:27          |       |        | REBOUND (DEF) by JOHNSON, MELVIN     |
|                                   | 14:19          |       |        | MISSED 3PTR by BILLBURY,KOREY        |
|                                   | 14:19          |       |        | REBOUND (OFF) by GILMORE, MICHAEL    |
|                                   | 14:13          |       |        | MISSED JUMPER by JOHNSON, MELVIN     |
| REBOUND (DEF) by SEVERE,JON       | 14:13          |       |        |                                      |
|                                   | 13:56          |       |        | FOUL by GILMORE, MICHAEL             |
| SUB IN: SENGFELDER, CHRIS         | 13:56          |       |        |                                      |
| SUB IN: ZARKOVIC,NEMANJA          | 13:56          |       |        |                                      |
| SUB OUT: ANDERSON,ANTWOINE        | 13:56          |       |        |                                      |
| SUB OUT: PEKAREK,DAVID            | 13:56          |       |        |                                      |
|                                   | 13:56          |       |        | SUB IN: TILLMAN,JUSTIN               |
|                                   | 13:56          |       |        | SUB OUT: GILMORE,MICHAEL             |
| GOOD! LAYUP by RHOOMES,RYAN [PNT] | 13:41          | 12-8  | H 4    |                                      |
|                                   | 13:12          | 15-8  | H 7    | GOOD! 3PTR by JOHNSON,MELVIN         |
|                                   | 13:12          |       |        | ASSIST by LEWIS, JEQUAN              |
| MISSED LAYUP by SEVERE,JON        | 12:47          |       |        |                                      |
|                                   | 12:47          |       |        | REBOUND (DEF) by TILLMAN,JUSTIN      |
|                                   | 12:33          |       |        | FOUL by BILLBURY,KOREY               |
|                                   | 12:33          |       |        | TURNOVER by BILLBURY,KOREY           |
| SUB IN: ANDERSON,ANTWOINE         | 12:33          |       |        |                                      |
| SUB OUT: ZARKOVIC,NEMANJA         | 12:33          |       |        |                                      |
|                                   | 12:33          |       |        | SUB IN: BROOKS,DOUG                  |
|                                   | 12:33          |       |        | SUB OUT: BILLBURY,KOREY              |
| MISSED LAYUP by ANDERSON,ANTWOINE | 12:07          |       |        |                                      |
|                                   | 12:07          |       |        | REBOUND (DEF) by HAMDY MOHAMED,AHMED |
| FOUL by ANDERSON, ANTWOINE        | 12:00          |       |        |                                      |
| SUB IN: ZARKOVIC,NEMANJA          | 12:00          |       |        |                                      |
| SUB IN: BUNTING, JESSE            | 12:00          |       |        |                                      |
| SUB OUT: THOMAS,MANDELL           | 12:00          |       |        |                                      |
| SUB OUT: RHOOMES,RYAN             | 12:00          |       |        |                                      |
|                                   | 11:51          |       |        | TIMEOUT media                        |
| SUB IN: SMITH,NYCH                | 11:51          |       |        |                                      |
| SUB IN: RHOOMES,RYAN              | 11:51          |       |        |                                      |
| SUB IN: THOMAS,MANDELL            | 11:51          |       |        |                                      |
| SUB OUT: ANDERSON, ANTWOINE       | 11:51          |       |        |                                      |
| SUB OUT: SEVERE,JON               | 11:51          |       |        |                                      |
| SUB OUT: BUNTING, JESSE           | 11:51          | 47.0  | 11.0   | OOODII AVUDI. TULMAN UUTIN IDNIT     |
|                                   | 11:37          | 17-8  | H 9    | GOOD! LAYUP by TILLMAN,JUSTIN [PNT]  |
|                                   | 11:37          |       |        | ASSIST by LEWIS, JEQUAN              |
|                                   | 11:18          |       |        | FOUL by HAMDY MOHAMED, AHMED         |
|                                   | 11:18          |       |        | SUB IN: ALIE-COX,MO                  |
| MICCED ODED by CMITH NIVOL        | 11:18          |       |        | SUB OUT: HAMDY MOHAMED,AHMED         |
| MISSED 3PTR by SMITH,NYCH         | 10:56          |       |        |                                      |
| REBOUND (OFF) by RHOOMES,RYAN     | 10:56          |       |        |                                      |
| MISSED LAYUP by ZARKOVIC, NEMANJA | 10:46<br>10:46 |       |        |                                      |
| REBOUND (OFF) by RHOOMES,RYAN     | 10:46          |       |        |                                      |

| VISITORS: Fordham                   | Time  | Score | Margin | HOME: VCU                              |
|-------------------------------------|-------|-------|--------|----------------------------------------|
| MISSED LAYUP by RHOOMES,RYAN        | 10:42 |       |        |                                        |
|                                     | 10:42 |       |        | REBOUND (DEF) by TILLMAN,JUSTIN        |
|                                     | 10:18 | 19-8  | H 11   | GOOD! DUNK by TILLMAN,JUSTIN [PNT]     |
|                                     | 10:18 |       |        | ASSIST by LEWIS, JEQUAN                |
| MISSED LAYUP by THOMAS,MANDELL      | 09:54 |       |        |                                        |
|                                     | 09:54 |       |        | REBOUND (DEF) by LEWIS, JEQUAN         |
|                                     | 09:49 |       |        | TURNOVER by LEWIS, JEQUAN              |
| SUB IN: BUNTING, JESSE              | 09:49 |       |        | •                                      |
| SUB IN: ANDERSON, ANTWOINE          | 09:49 |       |        |                                        |
| SUB OUT: ZARKOVIC,NEMANJA           | 09:49 |       |        |                                        |
| SUB OUT: SENGFELDER, CHRIS          | 09:49 |       |        |                                        |
| ·                                   | 09:49 |       |        | SUB IN: WILLIAMS,JONATHAN              |
|                                     | 09:32 |       |        | FOUL by BROOKS,DOUG                    |
| SUB IN: ZARKOVIC,NEMANJA            | 09:15 |       |        |                                        |
| SUB OUT: ANDERSON, ANTWOINE         | 09:15 |       |        |                                        |
| TURNOVER by ZARKOVIC,NEMANJA        | 09:11 |       |        |                                        |
| SUB IN: SENGFELDER, CHRIS           | 09:11 |       |        |                                        |
| SUB OUT: BUNTING, JESSE             | 09:11 |       |        |                                        |
| OOB COT. BONTING,0EGGE              | 08:57 |       |        | MISSED LAYUP by ALIE-COX,MO            |
| BLOCK by RHOOMES,RYAN               | 08:57 |       |        | WINDER EATON BY ALIE OOK, WO           |
| BEOOK BY THIOOMES, ITTAIN           | 08:55 |       |        | REBOUND (OFF) by TEAM                  |
|                                     | 08:48 |       |        | MISSED 3PTR by BROOKS,DOUG             |
|                                     |       |       |        | •                                      |
|                                     | 08:48 | 21-8  | 11.40  | REBOUND (OFF) by TILLMAN, JUSTIN       |
| TURNOVER by TURNAR MANDELL          | 08:44 | 21-8  | H 13   | GOOD! LAYUP by TILLMAN,JUSTIN [PNT]    |
| TURNOVER by THOMAS,MANDELL          | 08:23 |       |        | OTEAL by PROOKS ROLLO                  |
|                                     | 08:22 | 00.0  | 1145   | STEAL by BROOKS,DOUG                   |
|                                     | 08:18 | 23-8  | H 15   | GOOD! LAYUP by JOHNSON,MELVIN [FB/PNT] |
|                                     | 08:18 |       |        | ASSIST by WILLIAMS, JONATHAN           |
| COOR ET L. OF MOSEL BED CURIO       | 08:02 | 00.0  | 11.44  | FOUL by BROOKS,DOUG                    |
| GOOD! FT by SENGFELDER, CHRIS       | 08:02 | 23-9  | H 14   |                                        |
| GOOD! FT by SENGFELDER, CHRIS       | 08:02 | 23-10 | H 13   |                                        |
| SUB IN: BUNTING, JESSE              | 08:02 |       |        |                                        |
| SUB IN: SEVERE, JON                 | 08:02 |       |        |                                        |
| SUB OUT: SMITH,NYCH                 | 08:02 |       |        |                                        |
| SUB OUT: RHOOMES,RYAN               | 08:02 |       |        |                                        |
|                                     | 08:02 |       |        | SUB IN: LEWIS,JEQUAN                   |
|                                     | 08:02 |       |        | SUB IN: BILLBURY,KOREY                 |
|                                     | 08:02 |       |        | SUB OUT: BROOKS,DOUG                   |
|                                     | 08:02 |       |        | SUB OUT: JOHNSON,MELVIN                |
| FOUL by THOMAS,MANDELL              | 07:53 |       |        |                                        |
|                                     | 07:53 |       |        | TIMEOUT MEDIA                          |
|                                     | 07:53 | 24-10 | H 14   | GOOD! FT by TILLMAN,JUSTIN             |
|                                     | 07:53 | 25-10 | H 15   | GOOD! FT by TILLMAN,JUSTIN             |
| SUB IN: ANDERSON,ANTWOINE           | 07:53 |       |        |                                        |
| SUB OUT: ZARKOVIC,NEMANJA           | 07:53 |       |        |                                        |
| MISSED LAYUP by SENGFELDER, CHRIS   | 07:39 |       |        |                                        |
| REBOUND (OFF) by BUNTING, JESSE     | 07:39 |       |        |                                        |
| GOOD! TIPIN by BUNTING, JESSE [PNT] | 07:35 | 25-12 | H 13   |                                        |
| TIMEOUT 30SEC                       | 07:35 |       |        |                                        |
| SUB IN: RHOOMES,RYAN                | 07:35 |       |        |                                        |
| SUB IN: ZARKOVIC,NEMANJA            | 07:35 |       |        |                                        |
| SUB OUT: SEVERE,JON                 | 07:35 |       |        |                                        |