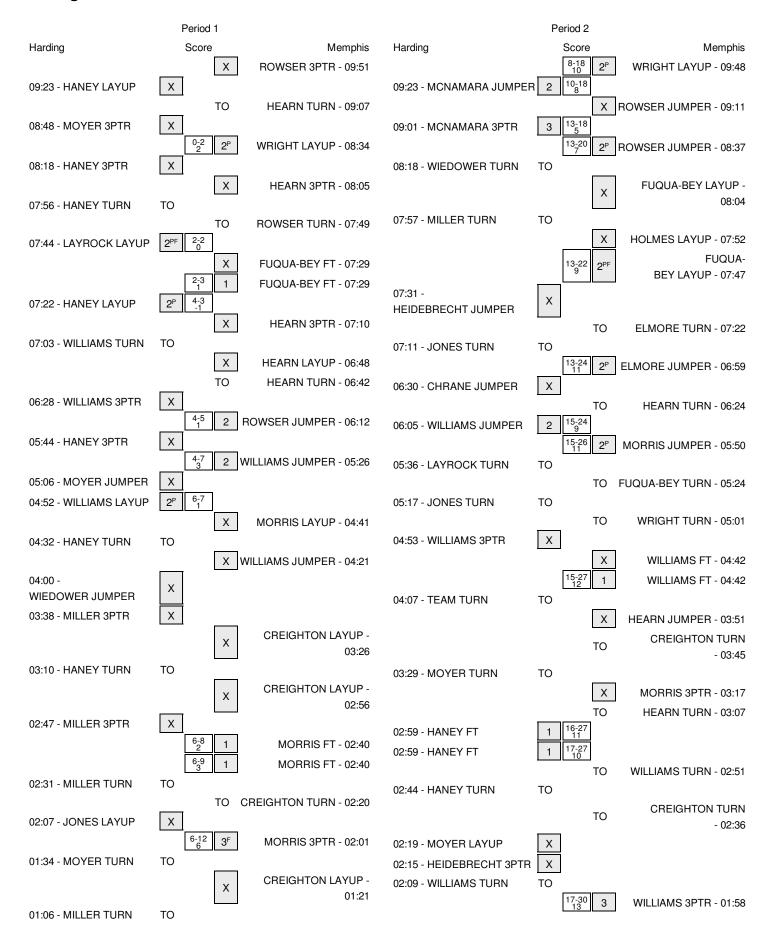

# Harding vs Memphis 11/5/2015; 8:51 p.m. at Memphis, TN Period 1 Play-By-Play

| VISITORS: Harding                      | Time  | Score | Margin | HOME: Memphis                        |
|----------------------------------------|-------|-------|--------|--------------------------------------|
|                                        | 09:51 |       |        | MISSED 3PTR by ROWSER,MOORIAH        |
| REBOUND (DEF) by WILLIAMS, LUNDON      | 09:51 |       |        |                                      |
| MISSED LAYUP by HANEY,A'NDREA          | 09:23 |       |        |                                      |
|                                        | 09:23 |       |        | REBOUND (DEF) by WILLIAMS, TAYLOR    |
|                                        | 09:07 |       |        | TURNOVER by HEARN,ARIEL              |
| MISSED 3PTR by MOYER,CORREY            | 08:48 |       |        |                                      |
|                                        | 08:48 |       |        | REBOUND (DEF) by WILLIAMS, TAYLOR    |
| FOUL by WILLIAMS,LUNDON                | 08:39 |       |        |                                      |
|                                        | 08:34 | 2-0   | H 2    | GOOD! LAYUP by WRIGHT,BRIANNA [PNT]  |
|                                        | 08:34 |       |        | ASSIST by ROWSER,MOORIAH             |
| MISSED 3PTR by HANEY,A'NDREA           | 08:18 |       |        |                                      |
|                                        | 08:18 |       |        | REBOUND (DEF) by HEARN, ARIEL        |
|                                        | 08:05 |       |        | MISSED 3PTR by HEARN,ARIEL           |
| REBOUND (DEF) by MILLER,FALAN          | 08:05 |       |        |                                      |
| TURNOVER by HANEY,A'NDREA              | 07:56 |       |        |                                      |
|                                        | 07:55 |       |        | STEAL by HEARN,ARIEL                 |
|                                        | 07:49 |       |        | TURNOVER by ROWSER, MOORIAH          |
| STEAL by HANEY,A'NDREA                 | 07:48 |       |        |                                      |
| GOOD! LAYUP by LAYROCK,SYDNEY [FB/PNT] | 07:44 | 2-2   | Т      |                                      |
| ASSIST by WILLIAMS,LUNDON              | 07:44 |       |        |                                      |
| FOUL by LAYROCK,SYDNEY                 | 07:36 |       |        |                                      |
| FOUL by LAYROCK,SYDNEY                 | 07:29 |       |        |                                      |
|                                        | 07:29 |       |        | MISSED FT by FUQUA-BEY, ASIANNA      |
|                                        | 07:29 |       |        | REBOUND (DEADB) by TEAM              |
| SUB IN: JONES,SYDNIE                   | 07:29 |       |        |                                      |
| SUB OUT: LAYROCK,SYDNEY                | 07:29 |       |        |                                      |
|                                        | 07:29 | 3-2   | H 1    | GOOD! FT by FUQUA-BEY, ASIANNA       |
| GOOD! LAYUP by HANEY,A'NDREA [PNT]     | 07:22 | 3-4   | V 1    |                                      |
| ASSIST by MOYER,CORREY                 | 07:22 |       |        |                                      |
|                                        | 07:10 |       |        | MISSED 3PTR by HEARN,ARIEL           |
| REBOUND (DEF) by WILLIAMS,LUNDON       | 07:10 |       |        | ·                                    |
| TURNOVER by WILLIAMS,LUNDON            | 07:03 |       |        |                                      |
| , ·                                    | 07:02 |       |        | STEAL by HEARN,ARIEL                 |
|                                        | 06:48 |       |        | MISSED LAYUP by HEARN,ARIEL          |
|                                        | 06:48 |       |        | REBOUND (OFF) by TEAM                |
|                                        | 06:42 |       |        | TURNOVER by HEARN,ARIEL              |
| STEAL by JONES,SYDNIE                  | 06:41 |       |        |                                      |
| MISSED 3PTR by WILLIAMS,LUNDON         | 06:28 |       |        |                                      |
|                                        | 06:28 |       |        | REBOUND (DEF) by ROWSER,MOORIAH      |
|                                        | 06:12 | 5-4   | H 1    | GOOD! JUMPER by ROWSER,MOORIAH       |
| MISSED 3PTR by HANEY,A'NDREA           | 05:44 | 0 4   |        | GOOD. GOWN EN BY NOW OET, WOOTH AT   |
| inioces of respensively, respectively. | 05:44 |       |        | REBOUND (DEF) by FUQUA-BEY, ASIANNA  |
|                                        | 05:26 | 7-4   | H 3    | GOOD! JUMPER by WILLIAMS,TAYLOR      |
| MISSED JUMPER by MOYER,CORREY          | 05:26 | , -   | 110    | GOOD: JOINI ETT BY WILLIAMO, TATEOTT |
| WIGGED COMITE LITTS WIG TELL, GOTTILET | 05:06 |       |        | BLOCK by FUQUA-BEY,ASIANNA           |
| REBOUND (OFF) by TEAM                  | 05:06 |       |        | BLOOK BY TOQUA-BET, ASIANNA          |
| TEDOOND (OFF) by TEAM                  | 03:00 |       |        | TIMEOUT media                        |
|                                        | 04:59 |       |        |                                      |
| COODII AVIID by WILLIAMS LUNDON IDNIT  | 04:59 | 7.0   | ш      | FOR (????) by TEAM                   |
| GOOD! LAYUP by WILLIAMS,LUNDON [PNT]   | 04:52 | 7-6   | H 1    | MISSED I AVUD by MODDIS LOVELIA      |
| DEPOLIND (DEE) by HANEY AINDREA        |       |       |        | MISSED LAYUP by MORRIS,LOYSHA        |
| REBOUND (DEF) by HANEY, A'NDREA        | 04:41 |       |        |                                      |

| VISITORS: Harding                     | Time  | Score | Margin | HOME: Memphis                        |
|---------------------------------------|-------|-------|--------|--------------------------------------|
| TURNOVER by HANEY,A'NDREA             | 04:32 |       |        |                                      |
| SUB IN: WIEDOWER,KAYLEE               | 04:32 |       |        |                                      |
| SUB OUT: WILLIAMS,LUNDON              | 04:32 |       |        |                                      |
| FOUL by HANEY,A'NDREA                 | 04:22 |       |        |                                      |
|                                       | 04:21 |       |        | MISSED JUMPER by WILLIAMS, TAYLOR    |
| REBOUND (DEF) by WIEDOWER,KAYLEE      | 04:21 |       |        |                                      |
| MISSED JUMPER by WIEDOWER,KAYLEE      | 04:00 |       |        |                                      |
| REBOUND (OFF) by HANEY, A'NDREA       | 04:00 |       |        |                                      |
|                                       | 03:47 |       |        | FOUL by FUQUA-BEY, ASIANNA           |
| MISSED 3PTR by MILLER,FALAN           | 03:38 |       |        |                                      |
|                                       | 03:38 |       |        | REBOUND (DEF) by FUQUA-BEY, ASIANNA  |
|                                       | 03:26 |       |        | MISSED LAYUP by CREIGHTON, CHEYENNE  |
| REBOUND (DEF) by MILLER, FALAN        | 03:26 |       |        |                                      |
| FOUL by HANEY, A'NDREA                | 03:10 |       |        |                                      |
| TURNOVER by HANEY, A'NDREA            | 03:10 |       |        |                                      |
|                                       | 03:10 |       |        | FOR (????) by TEAM                   |
| SUB IN: WILLIAMS,LUNDON               | 03:10 |       |        |                                      |
| SUB OUT: HANEY,A'NDREA                | 03:10 |       |        |                                      |
|                                       | 02:56 |       |        | MISSED LAYUP by CREIGHTON, CHEYENNE  |
| BLOCK by MOYER, CORREY                | 02:56 |       |        |                                      |
| REBOUND (DEF) by MOYER, CORREY        | 02:56 |       |        |                                      |
| MISSED 3PTR by MILLER,FALAN           | 02:47 |       |        |                                      |
|                                       | 02:47 |       |        | REBOUND (DEF) by MORRIS,LOYSHA       |
| FOUL by WILLIAMS, LUNDON              | 02:40 |       |        |                                      |
|                                       | 02:40 | 8-6   | H 2    | GOOD! FT by MORRIS,LOYSHA            |
| SUB IN: HEIDEBRECHT, CHELSEA          | 02:40 |       |        |                                      |
| SUB OUT: WILLIAMS,LUNDON              | 02:40 |       |        |                                      |
|                                       | 02:40 | 9-6   | H 3    | GOOD! FT by MORRIS,LOYSHA            |
| TURNOVER by MILLER, FALAN             | 02:31 |       |        |                                      |
|                                       | 02:20 |       |        | TURNOVER by CREIGHTON, CHEYENNE      |
|                                       | 02:20 |       |        | FOUL by CREIGHTON, CHEYENNE          |
| MISSED LAYUP by JONES, SYDNIE         | 02:07 |       |        |                                      |
|                                       | 02:07 |       |        | REBOUND (DEF) by ROWSER,MOORIAH      |
|                                       | 02:01 | 12-6  | H 6    | GOOD! 3PTR by MORRIS,LOYSHA [FB]     |
|                                       | 02:01 |       |        | ASSIST by HEARN,ARIEL                |
| TIMEOUT 30SEC                         | 01:52 |       |        |                                      |
|                                       | 01:52 |       |        | SUB IN: ELMORE,BREA                  |
|                                       | 01:52 |       |        | SUB OUT: MORRIS,LOYSHA               |
| SUB OUT: WILLIAMS,LUNDON              | 01:52 |       |        |                                      |
| SUB IN: HEIDEBRECHT, CHELSEA          | 01:52 |       |        |                                      |
| FOUL by MOYER, CORREY                 | 01:34 |       |        |                                      |
| TURNOVER by MOYER, CORREY             | 01:34 |       |        |                                      |
|                                       | 01:21 |       |        | MISSED LAYUP by CREIGHTON, CHEYENNE  |
| REBOUND (DEF) by HEIDEBRECHT, CHELSEA | 01:21 |       |        |                                      |
| TURNOVER by MILLER, FALAN             | 01:06 |       |        |                                      |
|                                       | 01:03 |       |        | STEAL by BAJIC,MILENA                |
| FOUL by MOYER, CORREY                 | 00:55 |       |        |                                      |
|                                       | 00:55 | 13-6  | H 7    | GOOD! FT by CREIGHTON, CHEYENNE      |
| SUB IN: MCNAMARA,MACKENZIE            | 00:55 |       |        |                                      |
| SUB OUT: MOYER, CORREY                | 00:55 |       |        |                                      |
|                                       | 00:55 | 14-6  | H 8    | GOOD! FT by CREIGHTON, CHEYENNE      |
| GOOD! JUMPER by MILLER,FALAN [FB/PNT] | 00:42 | 14-8  | H 6    |                                      |
|                                       | 00:29 |       |        | MISSED JUMPER by BAJIC, MILENA       |
|                                       | 00:29 |       |        | REBOUND (OFF) by CREIGHTON, CHEYENNE |
| FOUL by HEIDEBRECHT, CHELSEA          | 00:18 |       |        |                                      |

| VISITORS: Harding                   | Time  | Score | Margin | HOME: Memphis                    |
|-------------------------------------|-------|-------|--------|----------------------------------|
|                                     | 00:18 | 15-8  | H 7    | GOOD! FT by HEARN,ARIEL          |
|                                     | 00:18 | 16-8  | H 8    | GOOD! FT by HEARN, ARIEL         |
| MISSED 3PTR by HEIDEBRECHT, CHELSEA | 00:05 |       |        |                                  |
|                                     | 00:05 |       |        | REBOUND (DEF) by ROWSER, MOORIAH |

# Harding vs Memphis 11/5/2015; 8:51 p.m. at Memphis, TN Period 2 Play-By-Play

| VISITORS: Harding Time Score Margin H                                                       | OME: Memphis      |
|---------------------------------------------------------------------------------------------|-------------------|
| 10:00 FOR (?                                                                                | ????) by TEAM     |
| FOR (????) by TEAM 10:00                                                                    |                   |
| 09:48 18-8 H 10 GOOD! LAYUP by WRIGHT,BI                                                    | RIANNA [PNT]      |
| 09:48 ASSIST by HOI                                                                         | LMES,AMBER        |
| GOOD! JUMPER by MCNAMARA,MACKENZIE 09:23 18-10 H 8                                          |                   |
| 09:11 MISSED JUMPER by ROWS                                                                 | ER,MOORIAH        |
| REBOUND (DEF) by JONES,SYDNIE 09:11                                                         |                   |
| GOOD! 3PTR by MCNAMARA,MACKENZIE 09:01 18-13 H 5                                            |                   |
| ASSIST by HEIDEBRECHT,CHELSEA 09:01                                                         |                   |
| 08:37 20-13 H 7 GOOD! JUMPER by ROWSER,MC                                                   | OORIAH [PNT]      |
| TURNOVER by WIEDOWER,KAYLEE 08:18                                                           |                   |
| FOUL by MCNAMARA,MACKENZIE 08:06                                                            |                   |
| 08:04 MISSED LAYUP by FUQUA-E                                                               | BEY,ASIANNA       |
| BLOCK by JONES,SYDNIE 08:04                                                                 |                   |
| REBOUND (DEF) by MILLER,FALAN 08:04                                                         |                   |
| TURNOVER by MILLER, FALAN 07:57                                                             |                   |
| 07:56 STEAL by HOL                                                                          | LMES,AMBER        |
| 07:52 MISSED LAYUP by HOI                                                                   |                   |
| BLOCK by MILLER,FALAN 07:52                                                                 |                   |
| 07:52 REBOUND (OFF) by FUQUA-                                                               | BEY.ASIANNA       |
| 07:47 22-13 H 9 GOOD! LAYUP by FUQUA-BEY,ASIA                                               |                   |
| MISSED JUMPER by HEIDEBRECHT, CHELSEA 07:31                                                 |                   |
| 07:31 REBOUND (DEF) by WRIG                                                                 | HT BRIANNA        |
| 07:22 TURNOVER by El                                                                        |                   |
| STEAL by MILLER, FALAN 07:22                                                                |                   |
| 07:22 SUB IN: WILLI.                                                                        | AMS TAVI OR       |
| 07:22 SUB OUT: ROWS                                                                         | -                 |
| FOR (????) by TEAM 07:22                                                                    | LI I, MOOI IIAI I |
| FOUL by JONES,SYDNIE 07:11                                                                  |                   |
|                                                                                             |                   |
| · · · · · · · · · · · · · · · · · · ·                                                       |                   |
| 06:59 24-13 H 11 GOOD! JUMPER by ELMOR                                                      |                   |
|                                                                                             | LMES,AMBER        |
|                                                                                             | ????) by TEAM     |
| MISSED JUMPER by CHRANE, SYDNEY 06:30                                                       | DEN A GUANINIA    |
| 06:30 REBOUND (DEF) by FUQUA-E                                                              |                   |
| ·                                                                                           | HEARN,ARIEL       |
| 06:24 TURNOVER by H                                                                         | HEARN,ARIEL       |
| SUB IN: LAYROCK,SYDNEY 06:24                                                                |                   |
| SUB OUT: CHRANE,SYDNEY 06:24                                                                |                   |
| 06:16 FOUL by WILLI.                                                                        | AMS,TAYLOR        |
| GOOD! JUMPER by WILLIAMS,LUNDON 06:05 24-15 H 9                                             |                   |
| 05:50 26-15 H 11 GOOD! JUMPER by MORRIS,L                                                   | OYSHA [PNT]       |
| FOUL by LAYROCK,SYDNEY 05:36                                                                |                   |
| TURNOVER by LAYROCK,SYDNEY 05:36                                                            |                   |
| OUR IN ANY ER EALAN                                                                         |                   |
| SUB IN: MILLER,FALAN 05:36                                                                  |                   |
| SUB OUT: LAYROCK,SYDNEY 05:36 SUB OUT: LAYROCK,SYDNEY 05:36                                 |                   |
|                                                                                             | 3EY,ASIANNA       |
| SUB OUT: LAYROCK,SYDNEY 05:36                                                               | 3EY,ASIANNA       |
| SUB OUT: LAYROCK,SYDNEY 05:36 05:24 TURNOVER by FUQUA-E                                     |                   |
| SUB OUT: LAYROCK,SYDNEY  05:36  05:24  TURNOVER by FUQUA-E  TURNOVER by JONES,SYDNIE  05:17 | GHT,BRIANNA       |

| VISITORS: Harding                  | Time  | Score | Margin | HOME: Memphis                         |
|------------------------------------|-------|-------|--------|---------------------------------------|
|                                    | 05:01 |       |        | SUB OUT: WRIGHT,BRIANNA               |
| MISSED 3PTR by WILLIAMS,LUNDON     | 04:53 |       |        |                                       |
|                                    | 04:53 |       |        | REBOUND (DEF) by FUQUA-BEY, ASIANNA   |
|                                    | 04:42 |       |        | MISSED FT by WILLIAMS,TAYLOR          |
|                                    | 04:42 |       |        | REBOUND (DEADB) by TEAM               |
|                                    | 04:42 | 27-15 | H 12   | GOOD! FT by WILLIAMS,TAYLOR           |
| FOUL by JONES,SYDNIE               | 04:41 |       |        |                                       |
|                                    | 04:41 |       |        | TIMEOUT media                         |
| SUB IN: MCNAMARA,MACKENZIE         | 04:41 |       |        |                                       |
| SUB OUT: JONES, SYDNIE             | 04:41 |       |        |                                       |
| TURNOVER by TEAM                   | 04:07 |       |        |                                       |
|                                    | 03:51 |       |        | MISSED JUMPER by HEARN,ARIEL          |
|                                    | 03:51 |       |        | REBOUND (OFF) by CREIGHTON, CHEYENNE  |
|                                    | 03:45 |       |        | TURNOVER by CREIGHTON, CHEYENNE       |
| SUB IN: MOYER,CORREY               | 03:45 |       |        |                                       |
| SUB OUT: MCNAMARA,MACKENZIE        | 03:45 |       |        |                                       |
| TURNOVER by MOYER, CORREY          | 03:29 |       |        |                                       |
|                                    | 03:17 |       |        | MISSED 3PTR by MORRIS,LOYSHA          |
|                                    | 03:17 |       |        | REBOUND (OFF) by CREIGHTON, CHEYENNE  |
|                                    | 03:07 |       |        | TURNOVER by HEARN,ARIEL               |
|                                    | 02:59 |       |        | FOUL by MORRIS,LOYSHA                 |
| GOOD! FT by HANEY,A'NDREA          | 02:59 | 27-16 | H 11   |                                       |
|                                    | 02:59 |       |        | FOR (????) by TEAM                    |
| GOOD! FT by HANEY,A'NDREA          | 02:59 | 27-17 | H 10   |                                       |
|                                    | 02:51 |       |        | TURNOVER by WILLIAMS, TAYLOR          |
| STEAL by HANEY,A'NDREA             | 02:49 |       |        |                                       |
| TURNOVER by HANEY, A'NDREA         | 02:44 |       |        |                                       |
|                                    | 02:42 |       |        | STEAL by ELMORE,BREA                  |
|                                    | 02:36 |       |        | FOUL by CREIGHTON, CHEYENNE           |
|                                    | 02:36 |       |        | TURNOVER by CREIGHTON, CHEYENNE       |
|                                    | 02:36 |       |        | SUB IN: BAJIC,MILENA                  |
|                                    | 02:36 |       |        | SUB OUT: CREIGHTON, CHEYENNE          |
| MISSED LAYUP by MOYER, CORREY      | 02:19 |       |        |                                       |
|                                    | 02:19 |       |        | BLOCK by WRIGHT,BRIANNA               |
| REBOUND (OFF) by MOYER, CORREY     | 02:19 |       |        |                                       |
| MISSED 3PTR by HEIDEBRECHT,CHELSEA | 02:15 |       |        |                                       |
| REBOUND (OFF) by WILLIAMS, LUNDON  | 02:15 |       |        |                                       |
| TURNOVER by WILLIAMS, LUNDON       | 02:09 |       |        |                                       |
|                                    | 01:58 | 30-17 | H 13   | GOOD! 3PTR by WILLIAMS,TAYLOR         |
|                                    | 01:58 |       |        | ASSIST by HOLMES,AMBER                |
| MISSED 3PTR by MILLER,FALAN        | 01:46 |       |        |                                       |
|                                    | 01:46 |       |        | REBOUND (DEF) by HOLMES,AMBER         |
| FOUL by HEIDEBRECHT, CHELSEA       | 01:18 |       |        |                                       |
|                                    | 01:18 | 31-17 | H 14   | GOOD! FT by ELMORE,BREA               |
| FOR (????) by TEAM                 | 01:18 |       |        |                                       |
|                                    | 01:18 | 32-17 | H 15   | GOOD! FT by ELMORE,BREA               |
| TURNOVER by HEIDEBRECHT, CHELSEA   | 01:00 |       |        |                                       |
|                                    | 00:58 |       |        | STEAL by WILLIAMS,TAYLOR              |
|                                    | 00:57 |       |        | MISSED LAYUP by WILLIAMS, TAYLOR      |
|                                    | 00:57 |       |        | REBOUND (OFF) by HOLMES,AMBER         |
|                                    | 00:51 | 34-17 | H 17   | GOOD! LAYUP by HOLMES,AMBER [FB/PNT]  |
| TURNOVER by MILLER,FALAN           | 00:36 |       |        |                                       |
|                                    | 00:36 |       |        | TIMEOUT 30SEC                         |
|                                    | 00:28 | 36-17 | H 19   | GOOD! JUMPER by WRIGHT, BRIANNA [PNT] |
|                                    | 00:28 |       |        | ASSIST by HOLMES,AMBER                |
|                                    |       |       |        |                                       |

| VISITORS: Harding                 | Time  | Score | Margin | HOME: Memphis         |
|-----------------------------------|-------|-------|--------|-----------------------|
| MISSED 3PTR by MOYER,CORREY       | 00:06 |       |        |                       |
| REBOUND (OFF) by WIEDOWER, KAYLEE | 00:06 |       |        |                       |
| TURNOVER by WIEDOWER, KAYLEE      | 00:00 |       |        |                       |
|                                   | 00:00 |       |        | STEAL by BAJIC,MILENA |