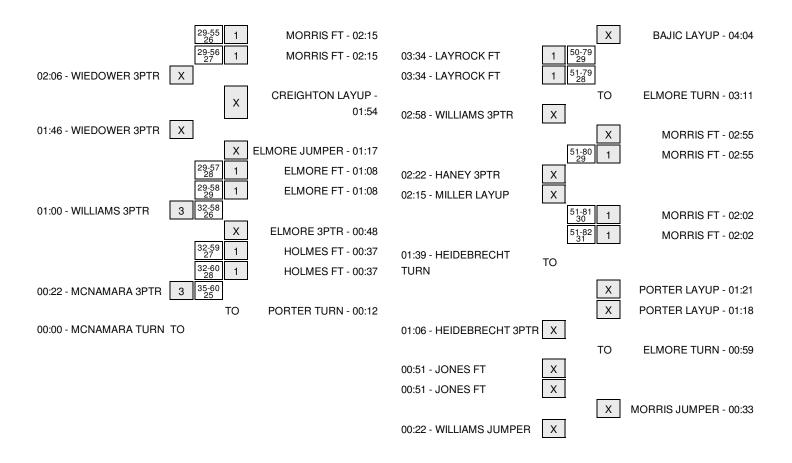

| VISITORS: Harding                  | Time  | Score | Margin | HOME: Memphis                         |
|------------------------------------|-------|-------|--------|---------------------------------------|
|                                    | 05:01 |       |        | SUB OUT: WRIGHT,BRIANNA               |
| MISSED 3PTR by WILLIAMS,LUNDON     | 04:53 |       |        |                                       |
|                                    | 04:53 |       |        | REBOUND (DEF) by FUQUA-BEY, ASIANNA   |
|                                    | 04:42 |       |        | MISSED FT by WILLIAMS,TAYLOR          |
|                                    | 04:42 |       |        | REBOUND (DEADB) by TEAM               |
|                                    | 04:42 | 27-15 | H 12   | GOOD! FT by WILLIAMS,TAYLOR           |
| FOUL by JONES,SYDNIE               | 04:41 |       |        |                                       |
|                                    | 04:41 |       |        | TIMEOUT media                         |
| SUB IN: MCNAMARA,MACKENZIE         | 04:41 |       |        |                                       |
| SUB OUT: JONES, SYDNIE             | 04:41 |       |        |                                       |
| TURNOVER by TEAM                   | 04:07 |       |        |                                       |
|                                    | 03:51 |       |        | MISSED JUMPER by HEARN,ARIEL          |
|                                    | 03:51 |       |        | REBOUND (OFF) by CREIGHTON, CHEYENNE  |
|                                    | 03:45 |       |        | TURNOVER by CREIGHTON, CHEYENNE       |
| SUB IN: MOYER,CORREY               | 03:45 |       |        |                                       |
| SUB OUT: MCNAMARA,MACKENZIE        | 03:45 |       |        |                                       |
| TURNOVER by MOYER, CORREY          | 03:29 |       |        |                                       |
|                                    | 03:17 |       |        | MISSED 3PTR by MORRIS,LOYSHA          |
|                                    | 03:17 |       |        | REBOUND (OFF) by CREIGHTON, CHEYENNE  |
|                                    | 03:07 |       |        | TURNOVER by HEARN,ARIEL               |
|                                    | 02:59 |       |        | FOUL by MORRIS,LOYSHA                 |
| GOOD! FT by HANEY,A'NDREA          | 02:59 | 27-16 | H 11   |                                       |
|                                    | 02:59 |       |        | FOR (????) by TEAM                    |
| GOOD! FT by HANEY,A'NDREA          | 02:59 | 27-17 | H 10   |                                       |
|                                    | 02:51 |       |        | TURNOVER by WILLIAMS, TAYLOR          |
| STEAL by HANEY,A'NDREA             | 02:49 |       |        |                                       |
| TURNOVER by HANEY, A'NDREA         | 02:44 |       |        |                                       |
|                                    | 02:42 |       |        | STEAL by ELMORE,BREA                  |
|                                    | 02:36 |       |        | FOUL by CREIGHTON, CHEYENNE           |
|                                    | 02:36 |       |        | TURNOVER by CREIGHTON, CHEYENNE       |
|                                    | 02:36 |       |        | SUB IN: BAJIC,MILENA                  |
|                                    | 02:36 |       |        | SUB OUT: CREIGHTON, CHEYENNE          |
| MISSED LAYUP by MOYER, CORREY      | 02:19 |       |        |                                       |
|                                    | 02:19 |       |        | BLOCK by WRIGHT,BRIANNA               |
| REBOUND (OFF) by MOYER, CORREY     | 02:19 |       |        |                                       |
| MISSED 3PTR by HEIDEBRECHT,CHELSEA | 02:15 |       |        |                                       |
| REBOUND (OFF) by WILLIAMS, LUNDON  | 02:15 |       |        |                                       |
| TURNOVER by WILLIAMS, LUNDON       | 02:09 |       |        |                                       |
|                                    | 01:58 | 30-17 | H 13   | GOOD! 3PTR by WILLIAMS,TAYLOR         |
|                                    | 01:58 |       |        | ASSIST by HOLMES,AMBER                |
| MISSED 3PTR by MILLER,FALAN        | 01:46 |       |        |                                       |
|                                    | 01:46 |       |        | REBOUND (DEF) by HOLMES,AMBER         |
| FOUL by HEIDEBRECHT, CHELSEA       | 01:18 |       |        |                                       |
|                                    | 01:18 | 31-17 | H 14   | GOOD! FT by ELMORE,BREA               |
| FOR (????) by TEAM                 | 01:18 |       |        |                                       |
|                                    | 01:18 | 32-17 | H 15   | GOOD! FT by ELMORE,BREA               |
| TURNOVER by HEIDEBRECHT, CHELSEA   | 01:00 |       |        |                                       |
|                                    | 00:58 |       |        | STEAL by WILLIAMS,TAYLOR              |
|                                    | 00:57 |       |        | MISSED LAYUP by WILLIAMS, TAYLOR      |
|                                    | 00:57 |       |        | REBOUND (OFF) by HOLMES,AMBER         |
|                                    | 00:51 | 34-17 | H 17   | GOOD! LAYUP by HOLMES,AMBER [FB/PNT]  |
| TURNOVER by MILLER,FALAN           | 00:36 |       |        |                                       |
|                                    | 00:36 |       |        | TIMEOUT 30SEC                         |
|                                    | 00:28 | 36-17 | H 19   | GOOD! JUMPER by WRIGHT, BRIANNA [PNT] |
|                                    | 00:28 |       |        | ASSIST by HOLMES,AMBER                |
|                                    |       |       |        |                                       |

| VISITORS: Harding                 | Time  | Score | Margin | HOME: Memphis         |
|-----------------------------------|-------|-------|--------|-----------------------|
| MISSED 3PTR by MOYER,CORREY       | 00:06 |       |        |                       |
| REBOUND (OFF) by WIEDOWER, KAYLEE | 00:06 |       |        |                       |
| TURNOVER by WIEDOWER, KAYLEE      | 00:00 |       |        |                       |
|                                   | 00:00 |       |        | STEAL by BAJIC,MILENA |