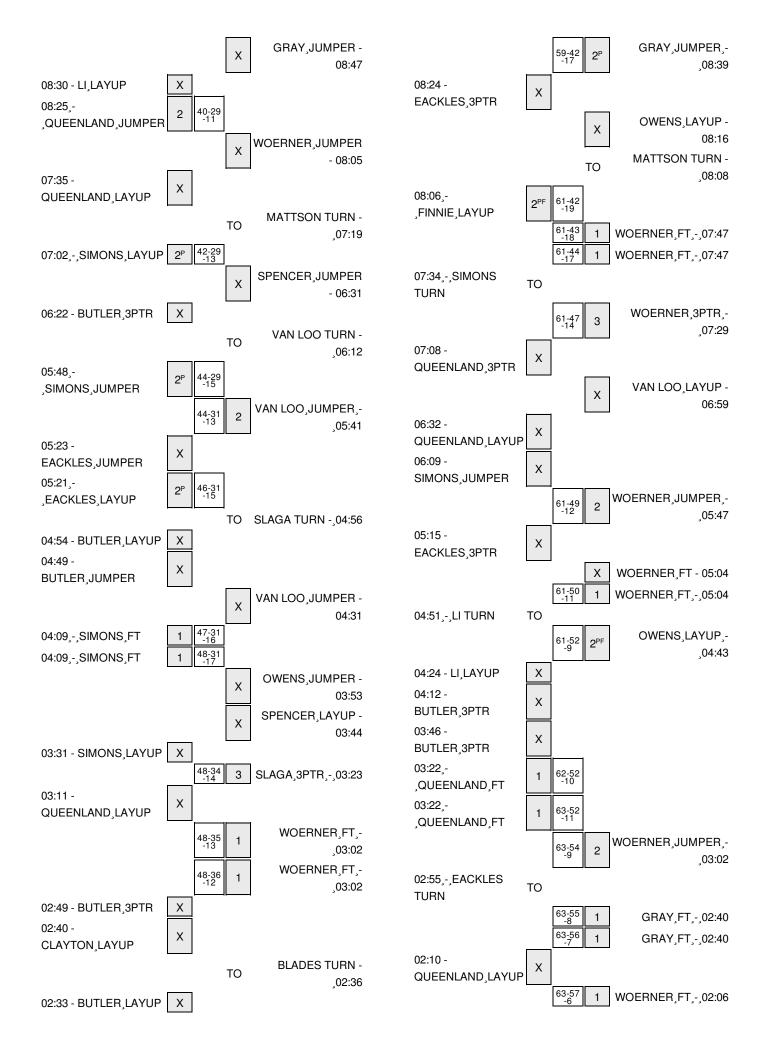

### Pacific vs Portland 1/21/2016; 7:00 PM at Portland, Ore. (Chiles Center) Period 4 Play-By-Play

| VISITORS: Pacific                       | Time  | Score | Margin | HOME: Portland                        |
|-----------------------------------------|-------|-------|--------|---------------------------------------|
| SUB IN: LIDY,CHELSEA                    | 10:00 |       |        |                                       |
| SUB IN: BUTLER,ERIN                     | 10:00 |       |        |                                       |
| SUB OUT: LI,AMEELA                      | 10:00 |       |        |                                       |
| SUB OUT: QUEENLAND,NAJAH                | 10:00 |       |        |                                       |
|                                         | 10:00 |       |        | SUB IN: OWENS,RACHELLE                |
|                                         | 10:00 |       |        | SUB IN: BLADES,HOLLY                  |
|                                         | 10:00 |       |        | SUB OUT: MATTSON,HANNAH               |
|                                         | 10:00 |       |        | SUB OUT: SPENCER, JULIE               |
|                                         | 09:49 |       |        | MISSED 3PTR by BLADES,HOLLY           |
| REBOUND (DEF) by EACKLES,HAILIE         | 09:49 |       |        |                                       |
| GOOD! 3PTR by BUTLER,ERIN               | 09:26 | 40-57 | V 17   |                                       |
| ASSIST by EACKLES, HAILIE               | 09:26 |       |        |                                       |
|                                         | 09:10 |       |        | MISSED LAYUP by GRAY, ASHLEY          |
| REBOUND (DEF) by CLAYTON, MAURIANA      | 09:10 |       |        |                                       |
| GOOD! LAYUP by CLAYTON, MAURIANA [PNT]  | 08:51 | 40-59 | V 19   |                                       |
| ASSIST by LIDY, CHELSEA                 | 08:51 |       |        |                                       |
| , , , , , , , , , , , , , , , , , , , , | 08:39 | 42-59 | V 17   | GOOD! JUMPER by GRAY, ASHLEY [PNT]    |
| MISSED 3PTR by EACKLES,HAILIE           | 08:24 |       |        | , , , , , , , , , , , , , , , , , , , |
|                                         | 08:24 |       |        | REBOUND (DEF) by OWENS,RACHELLE       |
|                                         | 08:16 |       |        | MISSED LAYUP by OWENS,RACHELLE        |
| BLOCK by EACKLES, HAILIE                | 08:16 |       |        | MICOLD EXTOR BY CIVILING, INTOFFEELE  |
| BEOOK BY ENORCES, INVIERE               | 08:15 |       |        | REBOUND (OFF) by TEAM                 |
| SUB IN: WEHI,WHITNEE                    | 08:14 |       |        | TIEBOOND (OTT) by TEAW                |
| SUB IN: QUEENLAND,NAJAH                 | 08:14 |       |        |                                       |
| SUB IN: LI,AMEELA                       | 08:14 |       |        |                                       |
| SUB OUT: LIDY, CHELSEA                  | 08:14 |       |        |                                       |
| SUB OUT: FINNIE,DESIRE                  | 08:14 |       |        |                                       |
| ·                                       | 08:14 |       |        |                                       |
| SUB OUT: BUTLER,ERIN                    | 08:14 |       |        | CUD IN MATTCON HANNAH                 |
|                                         |       |       |        | SUB IN: MATTSON,HANNAH                |
|                                         | 08:14 |       |        | SUB OUT: BLADES,HOLLY                 |
| OTEN I SINNIE BEOIDE                    | 08:08 |       |        | TURNOVER by MATTSON,HANNAH            |
| STEAL by FINNIE, DESIRE                 | 08:08 |       |        |                                       |
| GOOD! LAYUP by FINNIE, DESIRE [FB/PNT]  | 08:06 | 42-61 | V 19   |                                       |
| FOUL by FINNIE, DESIRE                  | 07:47 |       |        |                                       |
|                                         | 07:47 | 43-61 | V 18   | GOOD! FT by WOERNER,ELLIE             |
|                                         | 07:47 | 44-61 | V 17   | GOOD! FT by WOERNER,ELLIE             |
|                                         | 07:35 |       |        | FOUL by OWENS,RACHELLE                |
| SUB IN: FINNIE, DESIRE                  | 07:35 |       |        |                                       |
| SUB OUT: WEHI, WHITNEE                  | 07:35 |       |        |                                       |
| TURNOVER by SIMONS, EMILY               | 07:34 |       |        |                                       |
|                                         | 07:33 |       |        | STEAL by SLAGA,DARIAN                 |
|                                         | 07:29 | 47-61 | V 14   | GOOD! 3PTR by WOERNER,ELLIE           |
| MISSED 3PTR by QUEENLAND,NAJAH          | 07:08 |       |        |                                       |
|                                         | 07:04 |       |        | REBOUND (DEF) by WOERNER, ELLIE       |
|                                         | 06:59 |       |        | MISSED LAYUP by VAN LOO,KAYLIE        |
| BLOCK by SIMONS,EMILY                   | 06:59 |       |        |                                       |
| REBOUND (DEF) by QUEENLAND,NAJAH        | 06:57 |       |        |                                       |