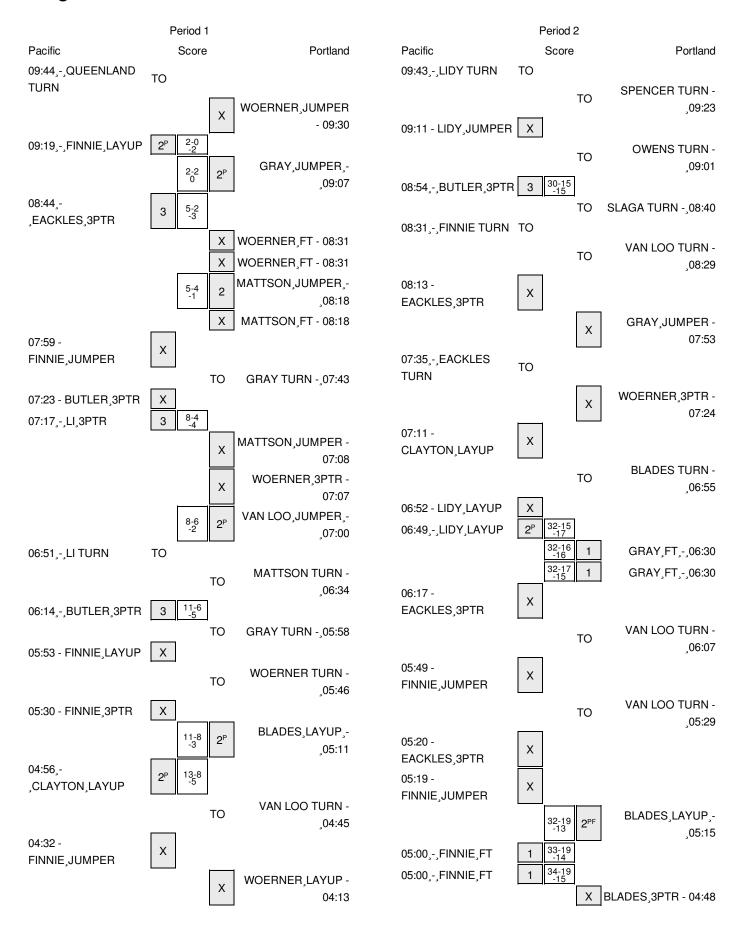

### Pacific vs Portland 1/21/2016; 7:00 PM at Portland, Ore. (Chiles Center) Period 1 Play-By-Play

| VISITORS: Pacific                   | Time  | Score | Margin | HOME: Portland                             |
|-------------------------------------|-------|-------|--------|--------------------------------------------|
| TURNOVER by QUEENLAND, NAJAH        | 09:44 |       |        |                                            |
|                                     | 09:30 |       |        | MISSED JUMPER by WOERNER, ELLIE            |
| REBOUND (DEF) by LI,AMEELA          | 09:30 |       |        |                                            |
| GOOD! LAYUP by FINNIE, DESIRE [PNT] | 09:19 | 0-2   | V 2    |                                            |
| ASSIST by LI,AMEELA                 | 09:19 |       |        |                                            |
|                                     | 09:07 | 2-2   | Т      | GOOD! JUMPER by GRAY, ASHLEY [PNT]         |
| GOOD! 3PTR by EACKLES,HAILIE        | 08:44 | 2-5   | V 3    |                                            |
| ASSIST by FINNIE, DESIRE            | 08:44 |       |        |                                            |
| FOUL by SIMONS,EMILY                | 08:32 |       |        |                                            |
|                                     | 08:31 |       |        | MISSED FT by WOERNER, ELLIE                |
|                                     | 08:31 |       |        | REBOUND (DEADB) by TEAM                    |
|                                     | 08:31 |       |        | MISSED FT by WOERNER,ELLIE                 |
|                                     | 08:31 |       |        | REBOUND (OFF) by SPENCER,JULIE             |
|                                     | 08:18 | 4-5   | V 1    | GOOD! JUMPER by MATTSON, HANNAH            |
| FOUL by LI,AMEELA                   | 08:18 |       |        |                                            |
|                                     | 08:18 |       |        | MISSED FT by MATTSON, HANNAH               |
| REBOUND (DEF) by LI,AMEELA          | 08:18 |       |        |                                            |
| MISSED JUMPER by FINNIE, DESIRE     | 07:59 |       |        |                                            |
|                                     | 07:59 |       |        | REBOUND (DEF) by SPENCER,JULIE             |
|                                     | 07:43 |       |        | TURNOVER by GRAY, ASHLEY                   |
| STEAL by EACKLES,HAILIE             | 07:42 |       |        | rotate vertag and tracted                  |
| SUB IN: BUTLER,ERIN                 | 07:38 |       |        |                                            |
| SUB OUT: EACKLES,HAILIE             | 07:38 |       |        |                                            |
| MISSED 3PTR by BUTLER,ERIN          | 07:23 |       |        |                                            |
| REBOUND (OFF) by SIMONS,EMILY       | 07:23 |       |        |                                            |
| GOOD! 3PTR by LI,AMEELA             | 07:17 | 4-8   | V 4    |                                            |
| ASSIST by BUTLER,ERIN               | 07:17 | 40    | • -    |                                            |
| Accier by Berleit, Ertilly          | 07:17 |       |        | MISSED JUMPER by MATTSON,HANNAH            |
| BLOCK by LI,AMEELA                  | 07:08 |       |        | WHOCE COME ETT BY MINTET COTT, IN WITH THE |
| DECORES EI, WILLELY                 | 07:08 |       |        | REBOUND (OFF) by TEAM                      |
|                                     | 07:07 |       |        | MISSED 3PTR by WOERNER,ELLIE               |
|                                     | 07:07 |       |        | REBOUND (OFF) by SPENCER,JULIE             |
|                                     | 07:00 | 6-8   | V 2    | GOOD! JUMPER by VAN LOO,KAYLIE [PNT]       |
| TURNOVER by LI,AMEELA               | 06:51 | 0-0   | V Z    | GOOD: JOINI EIT BY VAN EOO; KATELE [FINT]  |
| TOTINO VETI BY LI, AIVIELEA         | 06:49 |       |        | STEAL by SPENCER,JULIE                     |
| SUB IN: CLAYTON,MAURIANA            | 06:43 |       |        | STEAL BY ST ENGER, SOLIE                   |
| SUB OUT: QUEENLAND,NAJAH            | 06:43 |       |        |                                            |
| SOD GOT. QUELIVERIVE, IVAGATI       | 06:34 |       |        | TURNOVER by MATTSON,HANNAH                 |
| STEAL by LI,AMEELA                  | 06:33 |       |        | TOTINO VETT BY MIAT 13014, HANNALI         |
| GOOD! 3PTR by BUTLER,ERIN           | 06:14 | 6-11  | V 5    |                                            |
| ASSIST by SIMONS,EMILY              | 06:14 | 0-11  | V S    |                                            |
| ASSIST by SIMONS, EMILY             |       |       |        | THENOVED by CDAY ASHI EV                   |
| CTEAL by CIMONIC EMILY              | 05:58 |       |        | TURNOVER by GRAY,ASHLEY                    |
| STEAL by SIMONS,EMILY               | 05:57 |       |        |                                            |
| MISSED LAYUP by FINNIE, DESIRE      | 05:53 |       |        | DEDOLIND (DEE) by MANU OO MANUE            |
|                                     | 05:53 |       |        | REBOUND (DEF) by VAN LOO,KAYLIE            |
|                                     | 05:46 |       |        | FOUL by WOERNER, ELLIE                     |
|                                     | 05:46 |       |        | TURNOVER by WOERNER,ELLIE                  |

| VISITORS: Pacific                      | Time  | Score | Margin   | HOME: Portland                       |
|----------------------------------------|-------|-------|----------|--------------------------------------|
|                                        | 05:46 |       | <u> </u> | SUB IN: BLADES,HOLLY                 |
|                                        | 05:46 |       |          | SUB OUT: SPENCER, JULIE              |
| MISSED 3PTR by FINNIE, DESIRE          | 05:30 |       |          |                                      |
|                                        | 05:30 |       |          | REBOUND (DEF) by BLADES,HOLLY        |
|                                        | 05:22 |       |          | SUB IN: SLAGA,DARIAN                 |
|                                        | 05:22 |       |          | SUB OUT: MATTSON,HANNAH              |
|                                        | 05:11 | 8-11  | V 3      | GOOD! LAYUP by BLADES, HOLLY [PNT]   |
| GOOD! LAYUP by CLAYTON,MAURIANA [PNT]  | 04:56 | 8-13  | V 5      |                                      |
| ASSIST by BUTLER,ERIN                  | 04:56 |       |          |                                      |
|                                        | 04:45 |       |          | TURNOVER by VAN LOO,KAYLIE           |
| TIMEOUT MEDIA                          | 04:45 |       |          |                                      |
| SUB IN: LIDY, CHELSEA                  | 04:45 |       |          |                                      |
| SUB IN: QUEENLAND,NAJAH                | 04:45 |       |          |                                      |
| SUB OUT: SIMONS,EMILY                  | 04:45 |       |          |                                      |
| SUB OUT: LI,AMEELA                     | 04:45 |       |          |                                      |
| MISSED JUMPER by FINNIE, DESIRE        | 04:32 |       |          |                                      |
| •                                      | 04:32 |       |          | REBOUND (DEF) by SLAGA, DARIAN       |
|                                        | 04:13 |       |          | MISSED LAYUP by WOERNER,ELLIE        |
| REBOUND (DEF) by CLAYTON, MAURIANA     | 04:13 |       |          | ,                                    |
| TURNOVER by QUEENLAND, NAJAH           | 04:05 |       |          |                                      |
| SUB IN: LI,AMEELA                      | 04:05 |       |          |                                      |
| SUB OUT: FINNIE, DESIRE                | 04:05 |       |          |                                      |
|                                        | 03:53 | 11-13 | V 2      | GOOD! 3PTR by BLADES,HOLLY           |
|                                        | 03:53 |       |          | ASSIST by GRAY, ASHLEY               |
| GOOD! JUMPER by CLAYTON, MAURIANA      | 03:36 | 11-15 | V 4      | , , , , ,                            |
| •                                      | 03:25 |       |          | MISSED JUMPER by GRAY, ASHLEY        |
| REBOUND (DEF) by LI,AMEELA             | 03:25 |       |          | •                                    |
| ( , <b>,</b> , ,                       | 03:20 |       |          | FOUL by GRAY, ASHLEY                 |
|                                        | 03:20 |       |          | SUB IN: SPENCER, JULIE               |
|                                        | 03:20 |       |          | SUB OUT: GRAY, ASHLEY                |
| GOOD! LAYUP by LIDY, CHELSEA [PNT]     | 03:06 | 11-17 | V 6      |                                      |
|                                        | 03:06 |       |          | FOUL by SPENCER,JULIE                |
| GOOD! FT by LIDY, CHELSEA              | 03:06 | 11-18 | V 7      | ·                                    |
| ,                                      | 02:47 |       |          | MISSED JUMPER by SLAGA, DARIAN       |
| REBOUND (DEF) by BUTLER, ERIN          | 02:47 |       |          | •                                    |
| MISSED JUMPER by LIDY, CHELSEA         | 02:39 |       |          |                                      |
|                                        | 02:39 |       |          | REBOUND (DEF) by SPENCER, JULIE      |
|                                        | 02:29 |       |          | MISSED 3PTR by WOERNER,ELLIE         |
| REBOUND (DEF) by BUTLER, ERIN          | 02:29 |       |          |                                      |
| MISSED LAYUP by QUEENLAND,NAJAH        | 02:17 |       |          |                                      |
|                                        | 02:17 |       |          | BLOCK by WOERNER, ELLIE              |
| REBOUND (OFF) by TEAM                  | 02:17 |       |          | ·                                    |
| MISSED 3PTR by BUTLER,ERIN             | 02:15 |       |          |                                      |
|                                        | 02:15 |       |          | REBOUND (DEF) by BLADES,HOLLY        |
|                                        | 02:03 | 13-18 | V 5      | GOOD! JUMPER by SPENCER, JULIE [PNT] |
|                                        | 02:03 |       |          | ASSIST by BLADES,HOLLY               |
| GOOD! LAYUP by CLAYTON, MAURIANA [PNT] | 01:54 | 13-20 | V 7      |                                      |
| ASSIST by LIDY,CHELSEA                 | 01:54 |       |          |                                      |
|                                        | 01:38 |       |          | TURNOVER by BLADES, HOLLY            |
| STEAL by LIDY,CHELSEA                  | 01:37 |       |          |                                      |
| GOOD! LAYUP by LIDY,CHELSEA [FB/PNT]   | 01:35 | 13-22 | V 9      |                                      |
| TIMEOUT 30SEC                          | 01:31 |       |          |                                      |

| VISITORS: Pacific                     | Time  | Score | Margin | HOME: Portland                      |
|---------------------------------------|-------|-------|--------|-------------------------------------|
| SUB IN: SIMONS,EMILY                  | 01:31 |       |        |                                     |
| SUB OUT: CLAYTON, MAURIANA            | 01:31 |       |        |                                     |
| FOUL by LI,AMEELA                     | 01:24 |       |        |                                     |
| SUB IN: EACKLES,HAILIE                | 01:24 |       |        |                                     |
| SUB OUT: LI,AMEELA                    | 01:24 |       |        |                                     |
|                                       | 01:24 |       |        | SUB IN: OWENS,RACHELLE              |
|                                       | 01:24 |       |        | SUB OUT: VAN LOO,KAYLIE             |
|                                       | 01:21 |       |        | TURNOVER by SLAGA, DARIAN           |
| STEAL by BUTLER,ERIN                  | 01:20 |       |        |                                     |
| GOOD! LAYUP by LIDY, CHELSEA [FB/PNT] | 01:18 | 13-24 | V 11   |                                     |
| ASSIST by BUTLER,ERIN                 | 01:18 |       |        |                                     |
|                                       | 01:00 | 15-24 | V 9    | GOOD! JUMPER by SLAGA, DARIAN [PNT] |
| MISSED 3PTR by LIDY,CHELSEA           | 00:43 |       |        |                                     |
| REBOUND (OFF) by LIDY, CHELSEA        | 00:43 |       |        |                                     |
|                                       | 00:39 |       |        | FOUL by OWENS,RACHELLE              |
| GOOD! 3PTR by EACKLES,HAILIE          | 00:38 | 15-27 | V 12   |                                     |
| ASSIST by BUTLER,ERIN                 | 00:38 |       |        |                                     |
|                                       | 00:22 |       |        | TURNOVER by SPENCER, JULIE          |
| MISSED LAYUP by QUEENLAND,NAJAH       | 00:05 |       |        |                                     |
|                                       | 00:05 |       |        | REBOUND (DEF) by SLAGA, DARIAN      |
|                                       | 00:00 |       |        | MISSED 3PTR by SLAGA, DARIAN        |
| REBOUND (DEADB) by TEAM               | 00:00 |       |        |                                     |

Pacific 27, Portland 15

| Period 1-only | ln    | Off | 2nd    | Fast  |       |      |                        |
|---------------|-------|-----|--------|-------|-------|------|------------------------|
| Period 1-only | Paint | T/O | Chance | Break | Bench | 3333 |                        |
| PACIFIC       | 12    | 10  | 6      | 4     | 16    |      | Score tied - 0 times   |
| POR           | 10    | 3   | 4      | 0     | 7     |      | Lead changed - 0 times |

### Pacific vs Portland 1/21/2016; 7:00 PM at Portland, Ore. (Chiles Center) Period 2 Play-By-Play

| VISITORS: Pacific                 | Time  | Score | Margin | HOME: Portland                  |
|-----------------------------------|-------|-------|--------|---------------------------------|
| SUB IN: LIDY,CHELSEA              | 10:00 |       |        |                                 |
| SUB IN: BUTLER,ERIN               | 10:00 |       |        |                                 |
| SUB OUT: LI,AMEELA                | 10:00 |       |        |                                 |
| SUB OUT: FINNIE, DESIRE           | 10:00 |       |        |                                 |
|                                   | 10:00 |       |        | SUB IN: BLADES,HOLLY            |
|                                   | 10:00 |       |        | SUB IN: SLAGA, DARIAN           |
|                                   | 10:00 |       |        | SUB IN: OWENS,RACHELLE          |
|                                   | 10:00 |       |        | SUB OUT: MATTSON,HANNAH         |
|                                   | 10:00 |       |        | SUB OUT: WOERNER,ELLIE          |
|                                   | 10:00 |       |        | SUB OUT: GRAY,ASHLEY            |
|                                   | 09:53 |       |        | FOUL by OWENS,RACHELLE          |
| TURNOVER by LIDY, CHELSEA         | 09:43 |       |        |                                 |
|                                   | 09:23 |       |        | TURNOVER by SPENCER,JULIE       |
| STEAL by BUTLER,ERIN              | 09:21 |       |        |                                 |
| MISSED JUMPER by LIDY, CHELSEA    | 09:11 |       |        |                                 |
|                                   | 09:11 |       |        | REBOUND (DEF) by VAN LOO,KAYLIE |
|                                   | 09:01 |       |        | TURNOVER by OWENS, RACHELLE     |
|                                   | 09:01 |       |        | SUB IN: GRAY, ASHLEY            |
|                                   | 09:01 |       |        | SUB IN: MATTSON,HANNAH          |
|                                   | 09:01 |       |        | SUB OUT: SPENCER,JULIE          |
|                                   | 09:01 |       |        | SUB OUT: OWENS,RACHELLE         |
| GOOD! 3PTR by BUTLER,ERIN         | 08:54 | 15-30 | V 15   |                                 |
| ASSIST by QUEENLAND,NAJAH         | 08:54 |       |        |                                 |
|                                   | 08:40 |       |        | TURNOVER by SLAGA, DARIAN       |
| STEAL by BUTLER,ERIN              | 08:40 |       |        |                                 |
|                                   | 08:31 |       |        | FOUL by MATTSON,HANNAH          |
| TURNOVER by FINNIE, DESIRE        | 08:31 |       |        |                                 |
|                                   | 08:31 |       |        | STEAL by VAN LOO,KAYLIE         |
| SUB IN: FINNIE, DESIRE            | 08:31 |       |        |                                 |
| SUB OUT: BUTLER,ERIN              | 08:31 |       |        |                                 |
|                                   | 08:31 |       |        | SUB IN: WOERNER,ELLIE           |
|                                   | 08:31 |       |        | SUB OUT: SLAGA, DARIAN          |
|                                   | 08:29 |       |        | TURNOVER by VAN LOO,KAYLIE      |
| MISSED 3PTR by EACKLES, HAILIE    | 08:13 |       |        |                                 |
|                                   | 08:13 |       |        | REBOUND (DEF) by MATTSON,HANNAH |
| FOUL by QUEENLAND, NAJAH          | 08:11 |       |        |                                 |
|                                   | 07:53 |       |        | MISSED JUMPER by GRAY, ASHLEY   |
| REBOUND (DEF) by FINNIE, DESIRE   | 07:53 |       |        |                                 |
| FOUL by EACKLES,HAILIE            | 07:35 |       |        |                                 |
| TURNOVER by EACKLES,HAILIE        | 07:35 |       |        |                                 |
| SUB IN: CLAYTON, MAURIANA         | 07:35 |       |        |                                 |
| SUB OUT: QUEENLAND,NAJAH          | 07:35 |       |        |                                 |
|                                   | 07:24 |       |        | MISSED 3PTR by WOERNER, ELLIE   |
| REBOUND (DEF) by FINNIE, DESIRE   | 07:24 |       |        |                                 |
| MISSED LAYUP by CLAYTON, MAURIANA | 07:11 |       |        |                                 |
|                                   | 07:11 |       |        | REBOUND (DEADB) by TEAM         |
| FOUL by SIMONS,EMILY              | 07:10 |       |        |                                 |

| VISITORS: Pacific                       | Time           | Score | Margin | HOME: Portland                               |
|-----------------------------------------|----------------|-------|--------|----------------------------------------------|
|                                         | 06:55          |       |        | TURNOVER by BLADES,HOLLY                     |
| STEAL by LIDY,CHELSEA                   | 06:54          |       |        |                                              |
| MISSED LAYUP by LIDY,CHELSEA            | 06:52          |       |        |                                              |
| REBOUND (OFF) by LIDY,CHELSEA           | 06:52          |       |        |                                              |
| GOOD! LAYUP by LIDY,CHELSEA [PNT]       | 06:49          | 15-32 | V 17   |                                              |
| FOUL by CLAYTON,MAURIANA                | 06:30          |       |        |                                              |
|                                         | 06:30          | 16-32 | V 16   | GOOD! FT by GRAY,ASHLEY                      |
|                                         | 06:30          | 17-32 | V 15   | GOOD! FT by GRAY,ASHLEY                      |
| SUB IN: LI,AMEELA                       | 06:30          |       |        |                                              |
| SUB IN: QUEENLAND,NAJAH                 | 06:30          |       |        |                                              |
| SUB OUT: SIMONS,EMILY                   | 06:30          |       |        |                                              |
| SUB OUT: LIDY,CHELSEA                   | 06:30          |       |        |                                              |
| MISSED 3PTR by EACKLES,HAILIE           | 06:17          |       |        |                                              |
|                                         | 06:17          |       |        | REBOUND (DEF) by WOERNER, ELLIE              |
|                                         | 06:07          |       |        | TURNOVER by VAN LOO,KAYLIE                   |
| MISSED JUMPER by FINNIE,DESIRE          | 05:49          |       |        |                                              |
|                                         | 05:49          |       |        | REBOUND (DEF) by WOERNER, ELLIE              |
|                                         | 05:29          |       |        | TURNOVER by VAN LOO,KAYLIE                   |
| STEAL by FINNIE,DESIRE                  | 05:28          |       |        |                                              |
| MISSED 3PTR by EACKLES,HAILIE           | 05:20          |       |        |                                              |
| REBOUND (OFF) by TEAM                   | 05:20          |       |        |                                              |
| SUB IN: LOPEZ SAGRERA,ELI               | 05:20          |       |        |                                              |
| SUB OUT: CLAYTON,MAURIANA               | 05:20          |       |        |                                              |
| MISSED JUMPER by FINNIE,DESIRE          | 05:19          |       |        |                                              |
|                                         | 05:19          |       |        | BLOCK by BLADES,HOLLY                        |
|                                         | 05:18          |       |        | REBOUND (DEF) by BLADES, HOLLY               |
|                                         | 05:15          | 19-32 | V 13   | GOOD! LAYUP by BLADES,HOLLY [FB/PNT]         |
|                                         | 05:00          |       |        | FOUL by VAN LOO,KAYLIE                       |
| TIMEOUT media                           | 05:00          |       |        |                                              |
| GOOD! FT by FINNIE,DESIRE               | 05:00          | 19-33 | V 14   |                                              |
| GOOD! FT by FINNIE,DESIRE               | 05:00          | 19-34 | V 15   |                                              |
| SUB IN: BUTLER,ERIN                     | 05:00          |       |        |                                              |
| SUB OUT: FINNIE,DESIRE                  | 05:00          |       |        |                                              |
|                                         | 04:48          |       |        | MISSED 3PTR by BLADES,HOLLY                  |
| REBOUND (DEF) by EACKLES,HAILIE         | 04:48          |       |        |                                              |
| TURNOVER by EACKLES,HAILIE              | 04:41          |       |        |                                              |
|                                         | 04:40          |       |        | STEAL by VAN LOO,KAYLIE                      |
|                                         | 04:32          | 21-34 | V 13   | GOOD! LAYUP by VAN LOO,KAYLIE [PNT]          |
| FIMEOUT 30SEC                           | 04:30          |       |        |                                              |
| SUB IN: CLAYTON,MAURIANA                | 04:30          |       |        |                                              |
| SUB OUT: LOPEZ SAGRERA,ELI              | 04:30          |       |        |                                              |
| MISSED 3PTR by LI,AMEELA                | 04:07          |       |        |                                              |
|                                         | 04:07          |       |        | REBOUND (DEF) by VAN LOO,KAYLIE              |
|                                         | 03:47          |       |        | MISSED JUMPER by GRAY, ASHLEY                |
| REBOUND (DEF) by QUEENLAND,NAJAH        | 03:47          |       |        |                                              |
| FOUL by QUEENLAND,NAJAH                 | 03:40          |       |        |                                              |
| FURNOVER by QUEENLAND, NAJAH            | 03:40          |       |        |                                              |
| , , , , , , , , , , , , , , , , , , , , | 03:40          |       |        | SUB IN: SPENCER,JULIE                        |
|                                         | 03:40          |       |        | SUB IN: SLAGA,DARIAN                         |
|                                         |                |       |        |                                              |
|                                         | 03:40          |       |        | SUB OUT: GRAY ASHLEY                         |
|                                         | 03:40<br>03:40 |       |        | SUB OUT: GRAY,ASHLEY SUB OUT: MATTSON,HANNAH |

| VISITORS: Pacific                       | Time  | Score | Margin | HOME: Portland                        |
|-----------------------------------------|-------|-------|--------|---------------------------------------|
| MISSED LAYUP by CLAYTON, MAURIANA       | 03:09 |       |        |                                       |
|                                         | 03:09 |       |        | BLOCK by BLADES,HOLLY                 |
|                                         | 03:08 |       |        | REBOUND (DEF) by BLADES,HOLLY         |
|                                         | 03:01 | 25-34 | V 9    | GOOD! JUMPER by SPENCER, JULIE        |
|                                         | 03:01 |       |        | ASSIST by VAN LOO,KAYLIE              |
| MISSED JUMPER by EACKLES, HAILIE        | 02:53 |       |        |                                       |
| REBOUND (OFF) by CLAYTON, MAURIANA      | 02:53 |       |        |                                       |
| GOOD! JUMPER by CLAYTON, MAURIANA [PNT] | 02:48 | 25-36 | V 11   |                                       |
|                                         | 02:41 |       |        | MISSED JUMPER by SLAGA, DARIAN        |
| REBOUND (DEF) by TEAM                   | 02:41 |       |        |                                       |
| SUB IN: LIDY,CHELSEA                    | 02:35 |       |        |                                       |
| SUB OUT: LI,AMEELA                      | 02:35 |       |        |                                       |
| TURNOVER by QUEENLAND, NAJAH            | 02:27 |       |        |                                       |
|                                         | 02:26 |       |        | STEAL by BLADES, HOLLY                |
| FOUL by LIDY,CHELSEA                    | 02:24 |       |        |                                       |
|                                         | 02:24 |       |        | MISSED FT by VAN LOO,KAYLIE           |
|                                         | 02:24 |       |        | REBOUND (DEADB) by TEAM               |
|                                         | 02:24 | 26-36 | V 10   | GOOD! FT by VAN LOO,KAYLIE            |
|                                         | 02:24 |       |        | TIMEOUT 30SEC                         |
| MISSED 3PTR by BUTLER,ERIN              | 02:06 |       |        |                                       |
| REBOUND (OFF) by BUTLER, ERIN           | 02:06 |       |        |                                       |
|                                         | 02:05 |       |        | BLOCK by BLADES,HOLLY                 |
| TURNOVER by EACKLES, HAILIE             | 01:49 |       |        |                                       |
| TURNOVER by QUEENLAND, NAJAH            | 01:49 |       |        |                                       |
|                                         | 01:47 |       |        | STEAL by VAN LOO,KAYLIE               |
|                                         | 01:46 | 28-36 | V 8    | GOOD! LAYUP by BLADES, HOLLY [FB/PNT] |
| GOOD! LAYUP by QUEENLAND,NAJAH [PNT]    | 01:30 | 28-38 | V 10   |                                       |
|                                         | 01:04 |       |        | MISSED JUMPER by VAN LOO,KAYLIE       |
|                                         | 01:04 |       |        | REBOUND (OFF) by WOERNER, ELLIE       |
| FOUL by CLAYTON, MAURIANA               | 01:04 |       |        |                                       |
|                                         | 01:04 |       |        | MISSED FT by WOERNER, ELLIE           |
|                                         | 01:04 |       |        | REBOUND (DEADB) by TEAM               |
|                                         | 01:04 | 29-38 | V 9    | GOOD! FT by WOERNER, ELLIE            |
| TURNOVER by LIDY,CHELSEA                | 00:36 |       |        |                                       |
|                                         | 00:35 |       |        | STEAL by SLAGA, DARIAN                |
|                                         | 00:31 |       |        | MISSED LAYUP by SLAGA, DARIAN         |
|                                         | 00:31 |       |        | REBOUND (OFF) by TEAM                 |
|                                         | 00:08 |       |        | MISSED 3PTR by SLAGA, DARIAN          |
| BLOCK by EACKLES, HAILIE                | 00:08 |       |        |                                       |
|                                         | 00:07 |       |        | REBOUND (OFF) by TEAM                 |

Pacific 38, Portland 29

| Period 2-only | In<br>Paint | Off<br>T/O | 2nd<br>Chance | Fast<br>Break | Bench | <b>3333</b> |                        |
|---------------|-------------|------------|---------------|---------------|-------|-------------|------------------------|
| PACIFIC       | 6           | 5          | 4             | 0             | 7     |             | Score tied - 0 times   |
| POR           | 8           | 7          | 1             | 4             | 4     |             | Lead changed - 0 times |