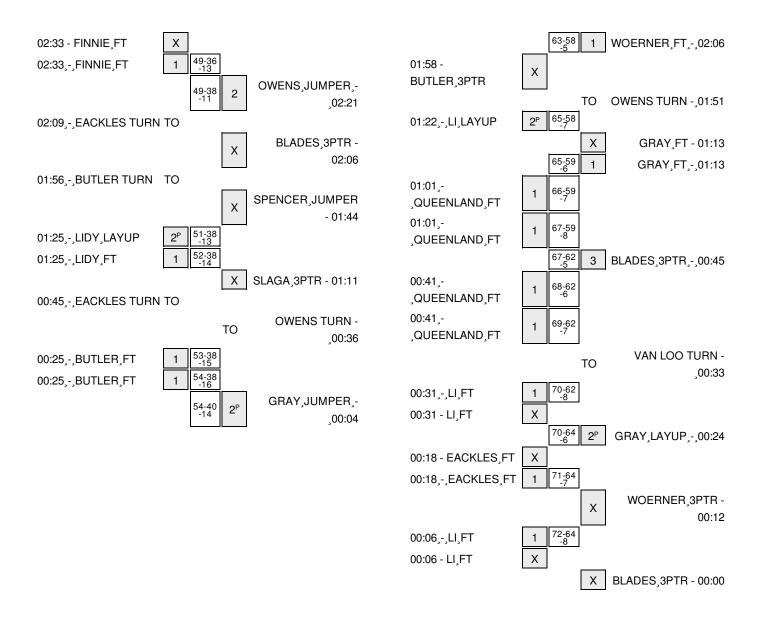

### Pacific vs Portland 1/21/2016; 7:00 PM at Portland, Ore. (Chiles Center) Period 4 Play-By-Play

| VISITORS: Pacific                       | Time  | Score | Margin | HOME: Portland                        |
|-----------------------------------------|-------|-------|--------|---------------------------------------|
| SUB IN: LIDY,CHELSEA                    | 10:00 |       |        |                                       |
| SUB IN: BUTLER,ERIN                     | 10:00 |       |        |                                       |
| SUB OUT: LI,AMEELA                      | 10:00 |       |        |                                       |
| SUB OUT: QUEENLAND,NAJAH                | 10:00 |       |        |                                       |
|                                         | 10:00 |       |        | SUB IN: OWENS,RACHELLE                |
|                                         | 10:00 |       |        | SUB IN: BLADES,HOLLY                  |
|                                         | 10:00 |       |        | SUB OUT: MATTSON,HANNAH               |
|                                         | 10:00 |       |        | SUB OUT: SPENCER, JULIE               |
|                                         | 09:49 |       |        | MISSED 3PTR by BLADES,HOLLY           |
| REBOUND (DEF) by EACKLES,HAILIE         | 09:49 |       |        |                                       |
| GOOD! 3PTR by BUTLER,ERIN               | 09:26 | 40-57 | V 17   |                                       |
| ASSIST by EACKLES, HAILIE               | 09:26 |       |        |                                       |
|                                         | 09:10 |       |        | MISSED LAYUP by GRAY, ASHLEY          |
| REBOUND (DEF) by CLAYTON, MAURIANA      | 09:10 |       |        |                                       |
| GOOD! LAYUP by CLAYTON, MAURIANA [PNT]  | 08:51 | 40-59 | V 19   |                                       |
| ASSIST by LIDY, CHELSEA                 | 08:51 |       |        |                                       |
| , , , , , , , , , , , , , , , , , , , , | 08:39 | 42-59 | V 17   | GOOD! JUMPER by GRAY, ASHLEY [PNT]    |
| MISSED 3PTR by EACKLES,HAILIE           | 08:24 |       |        | , , , , , , , , , , , , , , , , , , , |
|                                         | 08:24 |       |        | REBOUND (DEF) by OWENS,RACHELLE       |
|                                         | 08:16 |       |        | MISSED LAYUP by OWENS,RACHELLE        |
| BLOCK by EACKLES, HAILIE                | 08:16 |       |        | MICOLD EXTOR BY CIVILING, INTOFFEELE  |
| BEOOK BY ENORCES, INVIERE               | 08:15 |       |        | REBOUND (OFF) by TEAM                 |
| SUB IN: WEHI,WHITNEE                    | 08:14 |       |        | TIEBOOND (OTT) by TEAW                |
| SUB IN: QUEENLAND,NAJAH                 | 08:14 |       |        |                                       |
| SUB IN: LI,AMEELA                       | 08:14 |       |        |                                       |
| SUB OUT: LIDY, CHELSEA                  | 08:14 |       |        |                                       |
| SUB OUT: FINNIE,DESIRE                  | 08:14 |       |        |                                       |
| ·                                       | 08:14 |       |        |                                       |
| SUB OUT: BUTLER,ERIN                    | 08:14 |       |        | CUD IN MATTCON HANNAH                 |
|                                         |       |       |        | SUB IN: MATTSON,HANNAH                |
|                                         | 08:14 |       |        | SUB OUT: BLADES,HOLLY                 |
| OTEN I SINNIE BEOIDE                    | 08:08 |       |        | TURNOVER by MATTSON,HANNAH            |
| STEAL by FINNIE, DESIRE                 | 08:08 |       |        |                                       |
| GOOD! LAYUP by FINNIE, DESIRE [FB/PNT]  | 08:06 | 42-61 | V 19   |                                       |
| FOUL by FINNIE, DESIRE                  | 07:47 |       |        |                                       |
|                                         | 07:47 | 43-61 | V 18   | GOOD! FT by WOERNER,ELLIE             |
|                                         | 07:47 | 44-61 | V 17   | GOOD! FT by WOERNER,ELLIE             |
|                                         | 07:35 |       |        | FOUL by OWENS,RACHELLE                |
| SUB IN: FINNIE, DESIRE                  | 07:35 |       |        |                                       |
| SUB OUT: WEHI, WHITNEE                  | 07:35 |       |        |                                       |
| TURNOVER by SIMONS, EMILY               | 07:34 |       |        |                                       |
|                                         | 07:33 |       |        | STEAL by SLAGA,DARIAN                 |
|                                         | 07:29 | 47-61 | V 14   | GOOD! 3PTR by WOERNER,ELLIE           |
| MISSED 3PTR by QUEENLAND,NAJAH          | 07:08 |       |        |                                       |
|                                         | 07:04 |       |        | REBOUND (DEF) by WOERNER, ELLIE       |
|                                         | 06:59 |       |        | MISSED LAYUP by VAN LOO,KAYLIE        |
| BLOCK by SIMONS,EMILY                   | 06:59 |       |        |                                       |
| REBOUND (DEF) by QUEENLAND,NAJAH        | 06:57 |       |        |                                       |