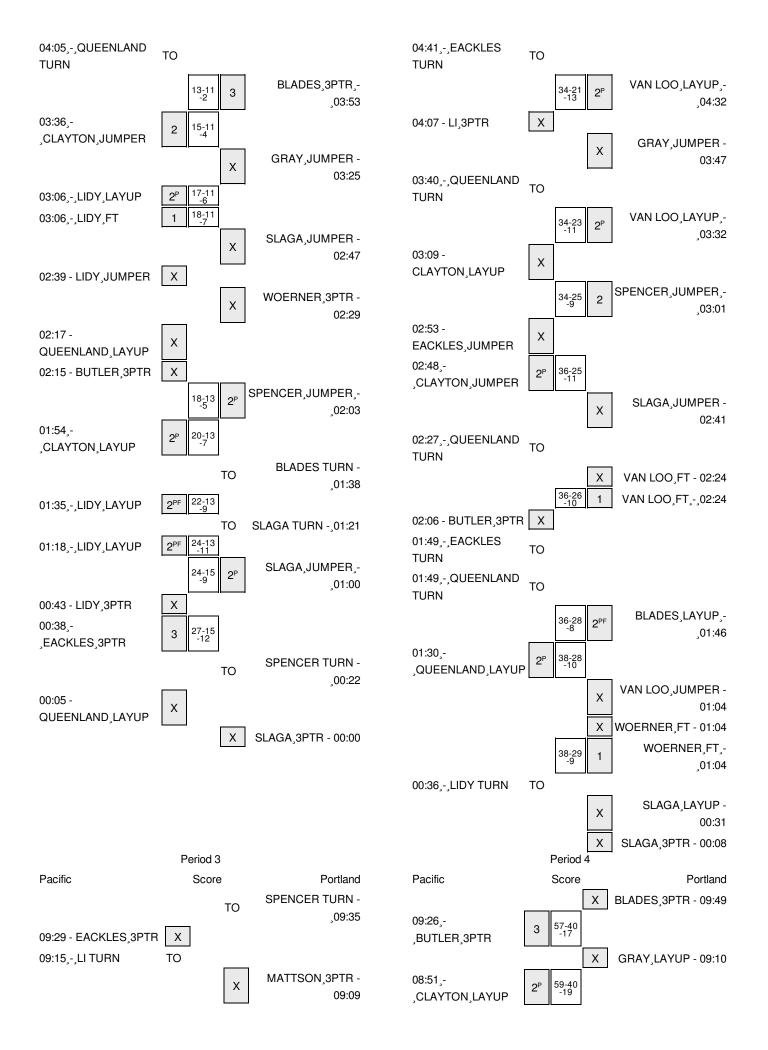

| VISITORS: Pacific                     | Time  | Score | Margin | HOME: Portland                      |
|---------------------------------------|-------|-------|--------|-------------------------------------|
| SUB IN: SIMONS,EMILY                  | 01:31 |       |        |                                     |
| SUB OUT: CLAYTON, MAURIANA            | 01:31 |       |        |                                     |
| FOUL by LI,AMEELA                     | 01:24 |       |        |                                     |
| SUB IN: EACKLES,HAILIE                | 01:24 |       |        |                                     |
| SUB OUT: LI,AMEELA                    | 01:24 |       |        |                                     |
|                                       | 01:24 |       |        | SUB IN: OWENS,RACHELLE              |
|                                       | 01:24 |       |        | SUB OUT: VAN LOO,KAYLIE             |
|                                       | 01:21 |       |        | TURNOVER by SLAGA, DARIAN           |
| STEAL by BUTLER,ERIN                  | 01:20 |       |        |                                     |
| GOOD! LAYUP by LIDY, CHELSEA [FB/PNT] | 01:18 | 13-24 | V 11   |                                     |
| ASSIST by BUTLER,ERIN                 | 01:18 |       |        |                                     |
|                                       | 01:00 | 15-24 | V 9    | GOOD! JUMPER by SLAGA, DARIAN [PNT] |
| MISSED 3PTR by LIDY,CHELSEA           | 00:43 |       |        |                                     |
| REBOUND (OFF) by LIDY, CHELSEA        | 00:43 |       |        |                                     |
|                                       | 00:39 |       |        | FOUL by OWENS,RACHELLE              |
| GOOD! 3PTR by EACKLES,HAILIE          | 00:38 | 15-27 | V 12   |                                     |
| ASSIST by BUTLER,ERIN                 | 00:38 |       |        |                                     |
|                                       | 00:22 |       |        | TURNOVER by SPENCER, JULIE          |
| MISSED LAYUP by QUEENLAND,NAJAH       | 00:05 |       |        |                                     |
|                                       | 00:05 |       |        | REBOUND (DEF) by SLAGA, DARIAN      |
|                                       | 00:00 |       |        | MISSED 3PTR by SLAGA, DARIAN        |
| REBOUND (DEADB) by TEAM               | 00:00 |       |        |                                     |

### Pacific vs Portland 1/21/2016; 7:00 PM at Portland, Ore. (Chiles Center) Period 3 Play-By-Play

| VISITORS: Pacific                   | Time  | Score | Margin | HOME: Portland                  |
|-------------------------------------|-------|-------|--------|---------------------------------|
|                                     | 09:35 |       | •      | TURNOVER by SPENCER,JULIE       |
| STEAL by LI,AMEELA                  | 09:35 |       |        |                                 |
| MISSED 3PTR by EACKLES,HAILIE       | 09:29 |       |        |                                 |
| REBOUND (OFF) by SIMONS, EMILY      | 09:29 |       |        |                                 |
| TURNOVER by LI,AMEELA               | 09:15 |       |        |                                 |
|                                     | 09:14 |       |        | STEAL by SPENCER, JULIE         |
|                                     | 09:09 |       |        | MISSED 3PTR by MATTSON,HANNAH   |
|                                     | 09:09 |       |        | REBOUND (OFF) by WOERNER, ELLIE |
|                                     | 08:47 |       |        | MISSED JUMPER by GRAY, ASHLEY   |
| BLOCK by SIMONS, EMILY              | 08:47 |       |        |                                 |
| REBOUND (DEF) by QUEENLAND, NAJAH   | 08:46 |       |        |                                 |
| MISSED LAYUP by LI,AMEELA           | 08:30 |       |        |                                 |
| REBOUND (OFF) by SIMONS, EMILY      | 08:30 |       |        |                                 |
| GOOD! JUMPER by QUEENLAND, NAJAH    | 08:25 | 29-40 | V 11   |                                 |
|                                     | 08:05 |       |        | MISSED JUMPER by WOERNER, ELLIE |
| REBOUND (DEF) by FINNIE, DESIRE     | 08:05 |       |        |                                 |
| MISSED LAYUP by QUEENLAND,NAJAH     | 07:35 |       |        |                                 |
|                                     | 07:35 |       |        | REBOUND (DEF) by GRAY, ASHLEY   |
|                                     | 07:19 |       |        | FOUL by MATTSON,HANNAH          |
|                                     | 07:19 |       |        | TURNOVER by MATTSON,HANNAH      |
| SUB IN: BUTLER,ERIN                 | 07:19 |       |        |                                 |
| SUB OUT: FINNIE, DESIRE             | 07:19 |       |        |                                 |
| GOOD! LAYUP by SIMONS,EMILY [PNT]   | 07:02 | 29-42 | V 13   |                                 |
| ASSIST by QUEENLAND,NAJAH           | 07:02 |       |        |                                 |
|                                     | 06:31 |       |        | MISSED JUMPER by SPENCER, JULIE |
| REBOUND (DEF) by EACKLES, HAILIE    | 06:31 |       |        |                                 |
| MISSED 3PTR by BUTLER,ERIN          | 06:22 |       |        |                                 |
|                                     | 06:22 |       |        | REBOUND (DEF) by MATTSON,HANNAH |
|                                     | 06:12 |       |        | FOUL by VAN LOO,KAYLIE          |
|                                     | 06:12 |       |        | TURNOVER by VAN LOO,KAYLIE      |
|                                     | 06:12 |       |        | SUB IN: BLADES,HOLLY            |
|                                     | 06:12 |       |        | SUB OUT: SPENCER, JULIE         |
| GOOD! JUMPER by SIMONS, EMILY [PNT] | 05:48 | 29-44 | V 15   |                                 |
|                                     | 05:41 | 31-44 | V 13   | GOOD! JUMPER by VAN LOO,KAYLIE  |
| MISSED JUMPER by EACKLES, HAILIE    | 05:23 |       |        |                                 |
| REBOUND (OFF) by EACKLES, HAILIE    | 05:23 |       |        |                                 |
|                                     | 05:23 |       |        | SUB IN: SLAGA,DARIAN            |
|                                     | 05:23 |       |        | SUB OUT: MATTSON,HANNAH         |
| GOOD! LAYUP by EACKLES,HAILIE [PNT] | 05:21 | 31-46 | V 15   |                                 |
|                                     | 04:56 |       |        | TURNOVER by SLAGA, DARIAN       |
| STEAL by BUTLER,ERIN                | 04:55 |       |        |                                 |
| MISSED LAYUP by BUTLER,ERIN         | 04:54 |       |        |                                 |
| REBOUND (OFF) by BUTLER,ERIN        | 04:54 |       |        |                                 |
| MISSED JUMPER by BUTLER, ERIN       | 04:49 |       |        |                                 |
|                                     | 04:49 |       |        | REBOUND (DEF) by GRAY, ASHLEY   |
|                                     | 04:31 |       |        | MISSED JUMPER by VAN LOO,KAYLIE |
| REBOUND (DEF) by BUTLER,ERIN        | 04:31 |       |        |                                 |

| VISITORS: Pacific                    | Time  | Score  | Margin | HOME: Portland                     |
|--------------------------------------|-------|--------|--------|------------------------------------|
|                                      | 04:14 |        |        | FOUL by GRAY,ASHLEY                |
| TIMEOUT media                        | 04:14 |        |        |                                    |
|                                      | 04:14 |        |        | SUB IN: OWENS, RACHELLE            |
|                                      | 04:14 |        |        | SUB IN: SPENCER, JULIE             |
|                                      | 04:14 |        |        | SUB OUT: VAN LOO,KAYLIE            |
|                                      | 04:14 |        |        | SUB OUT: GRAY, ASHLEY              |
| GOOD! FT by SIMONS,EMILY             | 04:09 | 31-47  | V 16   |                                    |
| GOOD! FT by SIMONS,EMILY             | 04:09 | 31-48  | V 17   |                                    |
|                                      | 03:53 |        |        | MISSED JUMPER by OWENS, RACHELLE   |
| BLOCK by EACKLES, HAILIE             | 03:53 |        |        |                                    |
|                                      | 03:51 |        |        | REBOUND (OFF) by TEAM              |
|                                      | 03:44 |        |        | MISSED LAYUP by SPENCER, JULIE     |
| REBOUND (DEF) by QUEENLAND, NAJAH    | 03:44 |        |        |                                    |
| MISSED LAYUP by SIMONS, EMILY        | 03:31 |        |        |                                    |
|                                      | 03:31 |        |        | REBOUND (DEF) by SPENCER,JULIE     |
|                                      | 03:23 | 34-48  | V 14   | GOOD! 3PTR by SLAGA,DARIAN         |
|                                      | 03:23 |        |        | ASSIST by OWENS,RACHELLE           |
| MISSED LAYUP by QUEENLAND,NAJAH      | 03:11 |        |        |                                    |
|                                      | 03:11 |        |        | REBOUND (DEF) by OWENS,RACHELLE    |
| FOUL by SIMONS,EMILY                 | 03:03 |        |        |                                    |
|                                      | 03:02 | 35-48  | V 13   | GOOD! FT by WOERNER,ELLIE          |
|                                      | 03:02 | 36-48  | V 12   | GOOD! FT by WOERNER,ELLIE          |
| SUB IN: CLAYTON, MAURIANA            | 03:02 |        |        |                                    |
| SUB IN: FINNIE, DESIRE               | 03:02 |        |        |                                    |
| SUB OUT: SIMONS,EMILY                | 03:02 |        |        |                                    |
| SUB OUT: QUEENLAND,NAJAH             | 03:02 |        |        |                                    |
| MISSED 3PTR by BUTLER,ERIN           | 02:49 |        |        |                                    |
| REBOUND (OFF) by FINNIE, DESIRE      | 02:49 |        |        |                                    |
| MISSED LAYUP by CLAYTON, MAURIANA    | 02:40 |        |        |                                    |
| ,                                    | 02:40 |        |        | BLOCK by SPENCER, JULIE            |
|                                      | 02:39 |        |        | REBOUND (DEF) by BLADES, HOLLY     |
|                                      | 02:36 |        |        | TURNOVER by BLADES,HOLLY           |
| STEAL by BUTLER,ERIN                 | 02:35 |        |        | ., .,                              |
| MISSED LAYUP by BUTLER,ERIN          | 02:33 |        |        |                                    |
| REBOUND (OFF) by FINNIE, DESIRE      | 02:33 |        |        |                                    |
|                                      | 02:33 |        |        | FOUL by SPENCER,JULIE              |
| MISSED FT by FINNIE, DESIRE          | 02:33 |        |        | . 002 %, 0. 2.1021,,002.2          |
| REBOUND (DEADB) by TEAM              | 02:33 |        |        |                                    |
| GOOD! FT by FINNIE, DESIRE           | 02:33 | 36-49  | V 13   |                                    |
| GOOD. IT BY THANKE, DEGINE           | 02:21 | 38-49  | V 10   | GOOD! JUMPER by OWENS,RACHELLE     |
| SUB IN: LIDY,CHELSEA                 | 02:14 | 00 10  | •      | GOOD TO THE CONTROLLED             |
| SUB OUT: LI,AMEELA                   | 02:14 |        |        |                                    |
| TURNOVER by EACKLES,HAILIE           | 02:09 |        |        |                                    |
| TOTIVO VETT BY EXOREEO, TAILLE       | 02:08 |        |        | STEAL by SPENCER,JULIE             |
|                                      | 02:06 |        |        | MISSED 3PTR by BLADES,HOLLY        |
| REBOUND (DEF) by BUTLER,ERIN         | 02:06 |        |        | MIGGED OF THE DY DEADED, HOLE I    |
| TURNOVER by BUTLER,ERIN              | 02.00 |        |        |                                    |
| TOTALOVER BY BUTLETI, ETTIN          | 01.56 |        |        | SUB IN: VAN LOO,KAYLIE             |
|                                      | 01:56 |        |        | SUB OUT: WOERNER,ELLIE             |
|                                      | 01:36 |        |        | MISSED JUMPER by SPENCER, JULIE    |
| REBOUND (DEF) by CLAYTON,MAURIANA    | 01:44 |        |        | WIGGED JOINT LIT BY SPENCEN, JULIE |
| GOOD! LAYUP by LIDY, CHELSEA [PNT]   | 01:44 | 38-51  | V 13   |                                    |
| GOOD: ENTOT BY EIDT, OTTELSEN [FINT] | 01.20 | JU-J I | v 10   |                                    |

| VISITORS: Pacific                  | Time  | Score | Margin | HOME: Portland                     |
|------------------------------------|-------|-------|--------|------------------------------------|
|                                    | 01:25 |       |        | FOUL by SPENCER,JULIE              |
| GOOD! FT by LIDY,CHELSEA           | 01:25 | 38-52 | V 14   |                                    |
|                                    | 01:25 |       |        | SUB IN: GRAY,ASHLEY                |
|                                    | 01:25 |       |        | SUB OUT: SPENCER,JULIE             |
| FOUL by FINNIE, DESIRE             | 01:17 |       |        |                                    |
|                                    | 01:11 |       |        | MISSED 3PTR by SLAGA, DARIAN       |
| REBOUND (DEF) by CLAYTON, MAURIANA | 01:11 |       |        |                                    |
| TURNOVER by EACKLES, HAILIE        | 00:45 |       |        |                                    |
|                                    | 00:36 |       |        | TURNOVER by OWENS,RACHELLE         |
| STEAL by BUTLER, ERIN              | 00:36 |       |        |                                    |
|                                    | 00:25 |       |        | FOUL by BLADES,HOLLY               |
| GOOD! FT by BUTLER,ERIN            | 00:25 | 38-53 | V 15   |                                    |
| GOOD! FT by BUTLER,ERIN            | 00:25 | 38-54 | V 16   |                                    |
|                                    | 00:04 | 40-54 | V 14   | GOOD! JUMPER by GRAY, ASHLEY [PNT] |
|                                    | 00:04 |       |        | ASSIST by BLADES,HOLLY             |
|                                    |       |       |        |                                    |

Pacific 72, Portland 64

| Period 3-only | In<br>Paint | Off<br>T/O | 2nd<br>Chance | Fast<br>Break | Bench | 3333 |                        |
|---------------|-------------|------------|---------------|---------------|-------|------|------------------------|
| PACIFIC       | 8           | 7          | 5             | 0             | 5     |      | Score tied - 0 times   |
| POR           | 2           | 0          | 0             | 0             | 5     |      | Lead changed - 0 times |

### Pacific vs Portland 1/21/2016; 7:00 PM at Portland, Ore. (Chiles Center) Period 4 Play-By-Play

| VISITORS: Pacific                       | Time  | Score | Margin | HOME: Portland                        |
|-----------------------------------------|-------|-------|--------|---------------------------------------|
| SUB IN: LIDY,CHELSEA                    | 10:00 |       |        |                                       |
| SUB IN: BUTLER,ERIN                     | 10:00 |       |        |                                       |
| SUB OUT: LI,AMEELA                      | 10:00 |       |        |                                       |
| SUB OUT: QUEENLAND,NAJAH                | 10:00 |       |        |                                       |
|                                         | 10:00 |       |        | SUB IN: OWENS,RACHELLE                |
|                                         | 10:00 |       |        | SUB IN: BLADES,HOLLY                  |
|                                         | 10:00 |       |        | SUB OUT: MATTSON,HANNAH               |
|                                         | 10:00 |       |        | SUB OUT: SPENCER, JULIE               |
|                                         | 09:49 |       |        | MISSED 3PTR by BLADES,HOLLY           |
| REBOUND (DEF) by EACKLES,HAILIE         | 09:49 |       |        |                                       |
| GOOD! 3PTR by BUTLER,ERIN               | 09:26 | 40-57 | V 17   |                                       |
| ASSIST by EACKLES, HAILIE               | 09:26 |       |        |                                       |
|                                         | 09:10 |       |        | MISSED LAYUP by GRAY, ASHLEY          |
| REBOUND (DEF) by CLAYTON, MAURIANA      | 09:10 |       |        |                                       |
| GOOD! LAYUP by CLAYTON, MAURIANA [PNT]  | 08:51 | 40-59 | V 19   |                                       |
| ASSIST by LIDY, CHELSEA                 | 08:51 |       |        |                                       |
| , , , , , , , , , , , , , , , , , , , , | 08:39 | 42-59 | V 17   | GOOD! JUMPER by GRAY, ASHLEY [PNT]    |
| MISSED 3PTR by EACKLES,HAILIE           | 08:24 |       |        | , , , , , , , , , , , , , , , , , , , |
|                                         | 08:24 |       |        | REBOUND (DEF) by OWENS,RACHELLE       |
|                                         | 08:16 |       |        | MISSED LAYUP by OWENS,RACHELLE        |
| BLOCK by EACKLES, HAILIE                | 08:16 |       |        | MICOLD EXTOR BY CIVILING, INTOFFEELE  |
| BEOOK BY ENORCES, INVIERE               | 08:15 |       |        | REBOUND (OFF) by TEAM                 |
| SUB IN: WEHI,WHITNEE                    | 08:14 |       |        | TIEBOOND (OTT) by TEAW                |
| SUB IN: QUEENLAND,NAJAH                 | 08:14 |       |        |                                       |
| SUB IN: LI,AMEELA                       | 08:14 |       |        |                                       |
| SUB OUT: LIDY, CHELSEA                  | 08:14 |       |        |                                       |
| SUB OUT: FINNIE,DESIRE                  | 08:14 |       |        |                                       |
| ·                                       | 08:14 |       |        |                                       |
| SUB OUT: BUTLER,ERIN                    | 08:14 |       |        | CUD IN MATTCON HANNAH                 |
|                                         |       |       |        | SUB IN: MATTSON,HANNAH                |
|                                         | 08:14 |       |        | SUB OUT: BLADES,HOLLY                 |
| OTEN I SINNIE BEOIDE                    | 08:08 |       |        | TURNOVER by MATTSON,HANNAH            |
| STEAL by FINNIE, DESIRE                 | 08:08 |       |        |                                       |
| GOOD! LAYUP by FINNIE, DESIRE [FB/PNT]  | 08:06 | 42-61 | V 19   |                                       |
| FOUL by FINNIE, DESIRE                  | 07:47 |       |        |                                       |
|                                         | 07:47 | 43-61 | V 18   | GOOD! FT by WOERNER,ELLIE             |
|                                         | 07:47 | 44-61 | V 17   | GOOD! FT by WOERNER,ELLIE             |
|                                         | 07:35 |       |        | FOUL by OWENS,RACHELLE                |
| SUB IN: FINNIE, DESIRE                  | 07:35 |       |        |                                       |
| SUB OUT: WEHI, WHITNEE                  | 07:35 |       |        |                                       |
| TURNOVER by SIMONS, EMILY               | 07:34 |       |        |                                       |
|                                         | 07:33 |       |        | STEAL by SLAGA,DARIAN                 |
|                                         | 07:29 | 47-61 | V 14   | GOOD! 3PTR by WOERNER,ELLIE           |
| MISSED 3PTR by QUEENLAND,NAJAH          | 07:08 |       |        |                                       |
|                                         | 07:04 |       |        | REBOUND (DEF) by WOERNER, ELLIE       |
|                                         | 06:59 |       |        | MISSED LAYUP by VAN LOO,KAYLIE        |
| BLOCK by SIMONS,EMILY                   | 06:59 |       |        |                                       |
| REBOUND (DEF) by QUEENLAND,NAJAH        | 06:57 |       |        |                                       |