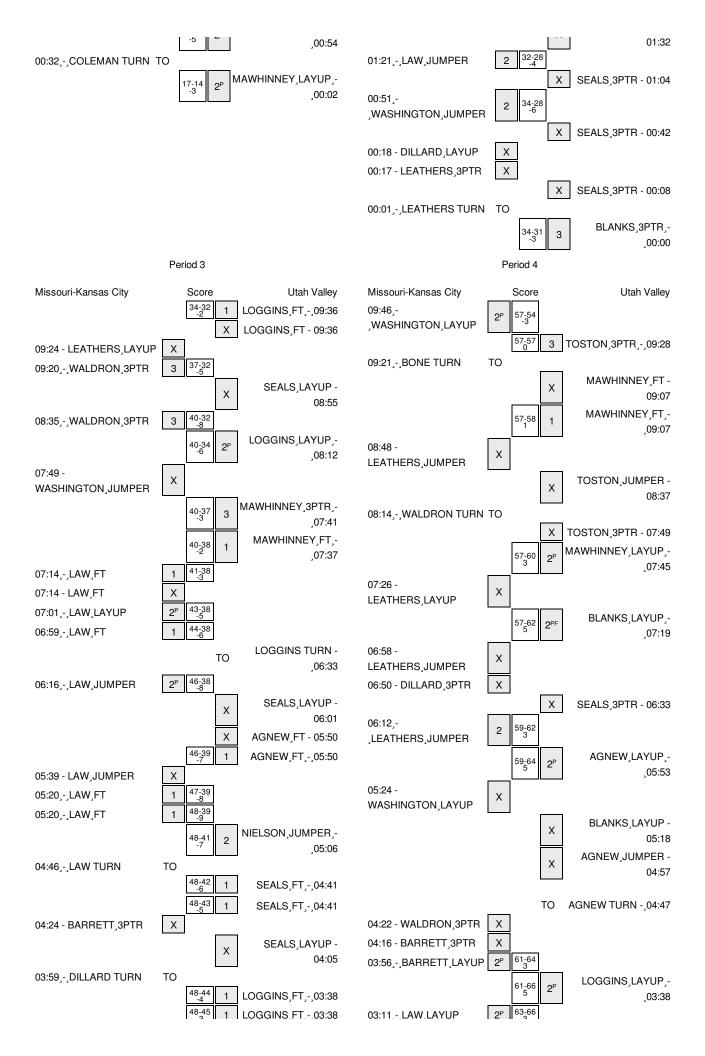

## **UTAH VALLEY VS. UNIVERSITY OF MISSOURI - KANSAS CITY**

1/21/2016 Orem, Utah (UCCU Center)

### **FINAL STATS**

**Utah Valley** 

(8-11, 1-3)

**79** 

**Missouri-Kansas City** 

(6-12, 1-4)

**71** 

Start Time: 5 p.m. MT
Officials: Anita Ortega, Jack Jones, Darren Krzesnik
Attendance: 222