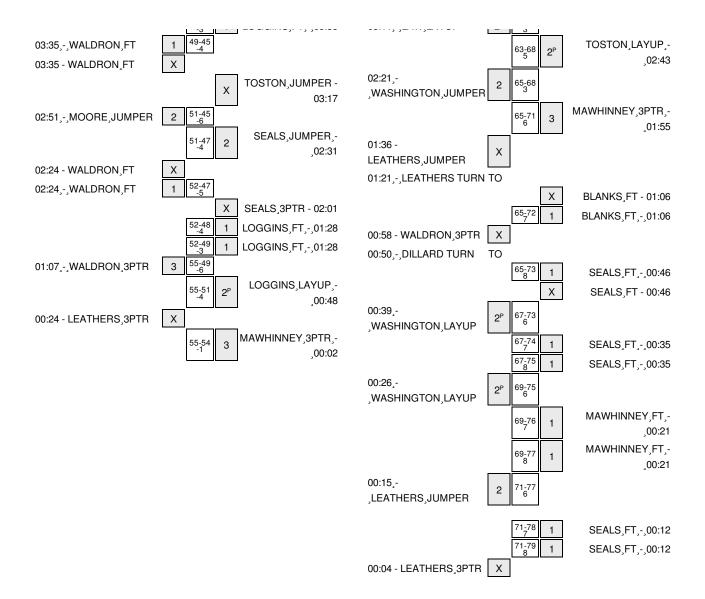

## **UTAH VALLEY VS. UNIVERSITY OF MISSOURI - KANSAS CITY**

1/21/2016 Orem, Utah (UCCU Center)

### **FINAL STATS**

**Utah Valley** 

(8-11, 1-3)

**79** 

**Missouri-Kansas City** 

(6-12, 1-4)

**71** 

Start Time: 5 p.m. MT
Officials: Anita Ortega, Jack Jones, Darren Krzesnik
Attendance: 222