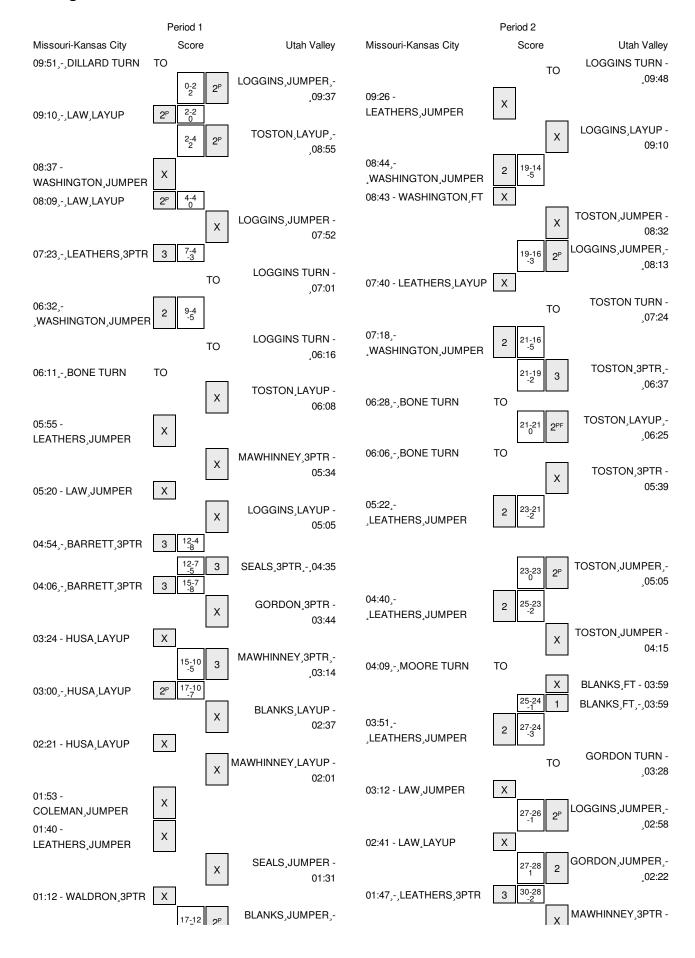

## **UTAH VALLEY VS. UNIVERSITY OF MISSOURI - KANSAS CITY**

1/21/2016 Orem, Utah (UCCU Center)

### **FINAL STATS**

**Utah Valley** 

(8-11, 1-3)

**79** 

**Missouri-Kansas City** 

(6-12, 1-4)

**71** 

Start Time: 5 p.m. MT
Officials: Anita Ortega, Jack Jones, Darren Krzesnik
Attendance: 222