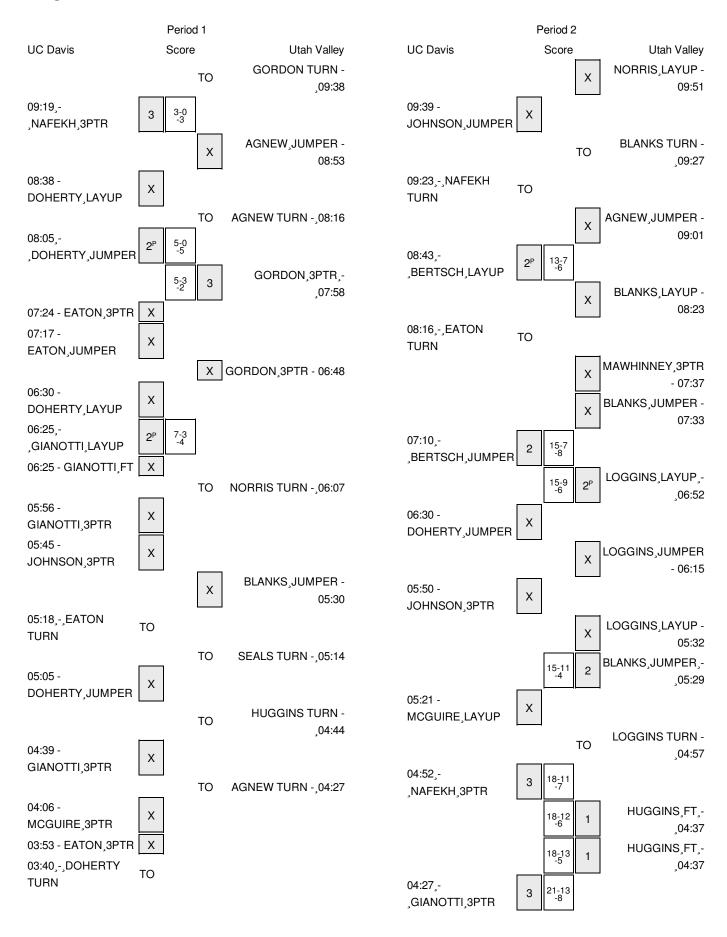

## UC Davis vs Utah Valley 12/31/2015; 1pm MT at Orem, Utah (PE Building) Period 1 Play-By-Play

| VISITORS: UC Davis                    | Time  | Score | Margin | HOME: Utah Valley                   |
|---------------------------------------|-------|-------|--------|-------------------------------------|
|                                       | 09:38 |       |        | TURNOVER by GORDON,TAYLOR           |
| STEAL by BERTSCH, MORGAN              | 09:36 |       |        |                                     |
| GOOD! 3PTR by NAFEKH,DANI             | 09:19 | 0-3   | V 3    |                                     |
| ASSIST by MARFONE, CELIA              | 09:19 |       |        |                                     |
|                                       | 08:53 |       |        | MISSED JUMPER by AGNEW, GEORGIA     |
| REBOUND (DEF) by DOHERTY, ALYSON      | 08:53 |       |        |                                     |
| MISSED LAYUP by DOHERTY, ALYSON       | 08:38 |       |        |                                     |
|                                       | 08:38 |       |        | REBOUND (DEF) by MAWHINNEY, REBECCA |
|                                       | 08:16 |       |        | TURNOVER by AGNEW, GEORGIA          |
| STEAL by DOHERTY, ALYSON              | 08:15 |       |        |                                     |
| GOOD! JUMPER by DOHERTY, ALYSON [PNT] | 08:05 | 0-5   | V 5    |                                     |
| ASSIST by NAFEKH, DANI                | 08:05 |       |        |                                     |
|                                       | 07:58 | 3-5   | V 2    | GOOD! 3PTR by GORDON,TAYLOR         |
|                                       | 07:58 |       |        | ASSIST by AGNEW,GEORGIA             |
|                                       | 07:27 |       |        | FOUL by LOGGINS,SAM                 |
| SUB IN: JOHNSON,HEIDI                 | 07:27 |       |        |                                     |
| SUB IN: EATON,KOURTNEY                | 07:27 |       |        |                                     |
| SUB IN: EATON,KARLEY                  | 07:27 |       |        |                                     |
| SUB OUT: GIANOTTI,PELE                | 07:27 |       |        |                                     |
| SUB OUT: NAFEKH,DANI                  | 07:27 |       |        |                                     |
| SUB OUT: BERTSCH,MORGAN               | 07:27 |       |        |                                     |
| MISSED 3PTR by EATON, KARLEY          | 07:24 |       |        |                                     |
| REBOUND (OFF) by DOHERTY, ALYSON      | 07:24 |       |        |                                     |
| MISSED JUMPER by EATON, KOURTNEY      | 07:17 |       |        |                                     |
|                                       | 07:17 |       |        | REBOUND (DEF) by SEALS, MARIAH      |
|                                       | 06:48 |       |        | MISSED 3PTR by GORDON, TAYLOR       |
| REBOUND (DEF) by MARFONE, CELIA       | 06:48 |       |        |                                     |
| MISSED LAYUP by DOHERTY, ALYSON       | 06:30 |       |        |                                     |
|                                       | 06:30 |       |        | BLOCK by LOGGINS,SAM                |
| REBOUND (OFF) by TEAM                 | 06:28 |       |        |                                     |
| SUB IN: GIANOTTI,PELE                 | 06:27 |       |        |                                     |
| SUB IN: BERTSCH,MORGAN                | 06:27 |       |        |                                     |
| SUB OUT: MARFONE,CELIA                | 06:27 |       |        |                                     |
| SUB OUT: DOHERTY,ALYSON               | 06:27 |       |        |                                     |
|                                       | 06:27 |       |        | SUB IN: NORRIS,KARLEE               |
|                                       | 06:27 |       |        | SUB IN: BLANKS,DEIJAH               |
|                                       | 06:27 |       |        | SUB OUT: GORDON,TAYLOR              |
|                                       | 06:27 |       |        | SUB OUT: LOGGINS,SAM                |
| GOOD! LAYUP by GIANOTTI,PELE [PNT]    | 06:25 | 3-7   | V 4    |                                     |
| ASSIST by EATON, KOURTNEY             | 06:25 |       |        |                                     |
|                                       | 06:25 |       |        | FOUL by SEALS,MARIAH                |
| MISSED FT by GIANOTTI,PELE            | 06:25 |       |        |                                     |
|                                       | 06:25 |       |        | REBOUND (DEF) by MAWHINNEY, REBECCA |
|                                       | 06:07 |       |        | TURNOVER by NORRIS,KARLEE           |
|                                       | 06:06 |       |        | SUB IN: HUGGINS,QUYNNE              |
|                                       | 06:06 |       |        | SUB OUT: AGNEW,GEORGIA              |
| MISSED 3PTR by GIANOTTI,PELE          | 05:56 |       |        |                                     |