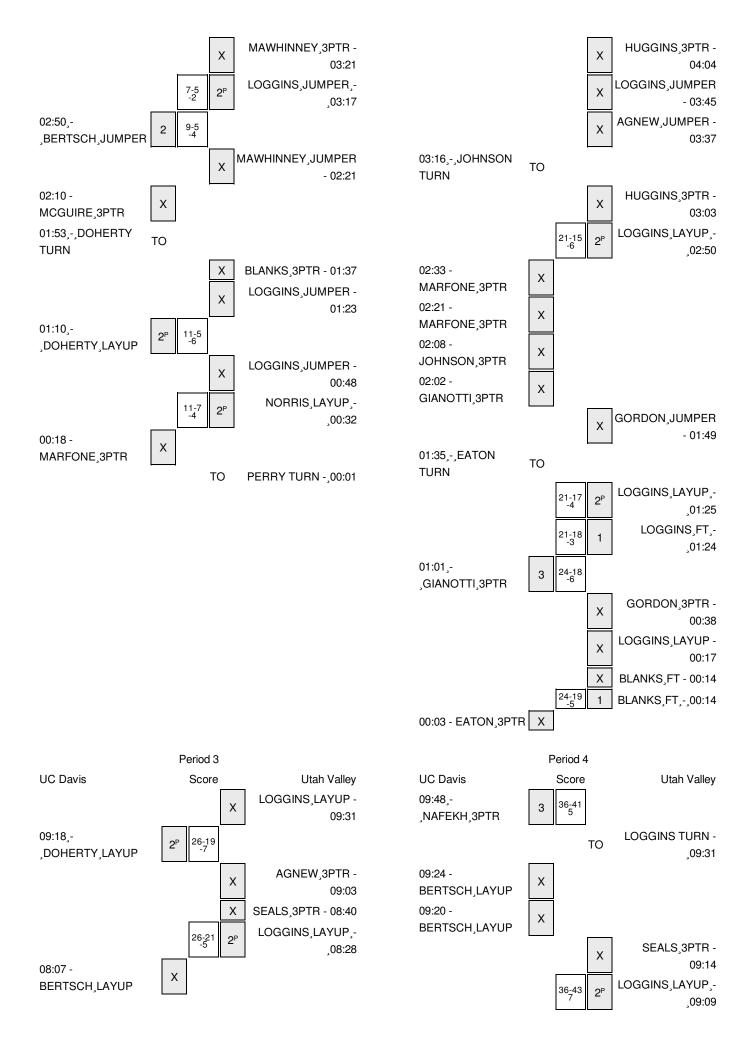

## UC Davis vs Utah Valley 12/31/2015; 1pm MT at Orem, Utah (PE Building) Period 1 Play-By-Play

| VISITORS: UC Davis                    | Time  | Score | Margin | HOME: Utah Valley                   |
|---------------------------------------|-------|-------|--------|-------------------------------------|
|                                       | 09:38 |       |        | TURNOVER by GORDON,TAYLOR           |
| STEAL by BERTSCH, MORGAN              | 09:36 |       |        |                                     |
| GOOD! 3PTR by NAFEKH,DANI             | 09:19 | 0-3   | V 3    |                                     |
| ASSIST by MARFONE, CELIA              | 09:19 |       |        |                                     |
|                                       | 08:53 |       |        | MISSED JUMPER by AGNEW, GEORGIA     |
| REBOUND (DEF) by DOHERTY, ALYSON      | 08:53 |       |        |                                     |
| MISSED LAYUP by DOHERTY, ALYSON       | 08:38 |       |        |                                     |
|                                       | 08:38 |       |        | REBOUND (DEF) by MAWHINNEY, REBECCA |
|                                       | 08:16 |       |        | TURNOVER by AGNEW, GEORGIA          |
| STEAL by DOHERTY, ALYSON              | 08:15 |       |        |                                     |
| GOOD! JUMPER by DOHERTY, ALYSON [PNT] | 08:05 | 0-5   | V 5    |                                     |
| ASSIST by NAFEKH, DANI                | 08:05 |       |        |                                     |
|                                       | 07:58 | 3-5   | V 2    | GOOD! 3PTR by GORDON,TAYLOR         |
|                                       | 07:58 |       |        | ASSIST by AGNEW,GEORGIA             |
|                                       | 07:27 |       |        | FOUL by LOGGINS,SAM                 |
| SUB IN: JOHNSON,HEIDI                 | 07:27 |       |        |                                     |
| SUB IN: EATON,KOURTNEY                | 07:27 |       |        |                                     |
| SUB IN: EATON,KARLEY                  | 07:27 |       |        |                                     |
| SUB OUT: GIANOTTI,PELE                | 07:27 |       |        |                                     |
| SUB OUT: NAFEKH,DANI                  | 07:27 |       |        |                                     |
| SUB OUT: BERTSCH,MORGAN               | 07:27 |       |        |                                     |
| MISSED 3PTR by EATON, KARLEY          | 07:24 |       |        |                                     |
| REBOUND (OFF) by DOHERTY, ALYSON      | 07:24 |       |        |                                     |
| MISSED JUMPER by EATON, KOURTNEY      | 07:17 |       |        |                                     |
|                                       | 07:17 |       |        | REBOUND (DEF) by SEALS, MARIAH      |
|                                       | 06:48 |       |        | MISSED 3PTR by GORDON, TAYLOR       |
| REBOUND (DEF) by MARFONE, CELIA       | 06:48 |       |        |                                     |
| MISSED LAYUP by DOHERTY, ALYSON       | 06:30 |       |        |                                     |
|                                       | 06:30 |       |        | BLOCK by LOGGINS,SAM                |
| REBOUND (OFF) by TEAM                 | 06:28 |       |        |                                     |
| SUB IN: GIANOTTI,PELE                 | 06:27 |       |        |                                     |
| SUB IN: BERTSCH,MORGAN                | 06:27 |       |        |                                     |
| SUB OUT: MARFONE,CELIA                | 06:27 |       |        |                                     |
| SUB OUT: DOHERTY,ALYSON               | 06:27 |       |        |                                     |
|                                       | 06:27 |       |        | SUB IN: NORRIS,KARLEE               |
|                                       | 06:27 |       |        | SUB IN: BLANKS,DEIJAH               |
|                                       | 06:27 |       |        | SUB OUT: GORDON,TAYLOR              |
|                                       | 06:27 |       |        | SUB OUT: LOGGINS,SAM                |
| GOOD! LAYUP by GIANOTTI,PELE [PNT]    | 06:25 | 3-7   | V 4    |                                     |
| ASSIST by EATON, KOURTNEY             | 06:25 |       |        |                                     |
|                                       | 06:25 |       |        | FOUL by SEALS,MARIAH                |
| MISSED FT by GIANOTTI,PELE            | 06:25 |       |        |                                     |
|                                       | 06:25 |       |        | REBOUND (DEF) by MAWHINNEY, REBECCA |
|                                       | 06:07 |       |        | TURNOVER by NORRIS,KARLEE           |
|                                       | 06:06 |       |        | SUB IN: HUGGINS,QUYNNE              |
|                                       | 06:06 |       |        | SUB OUT: AGNEW,GEORGIA              |
| MISSED 3PTR by GIANOTTI,PELE          | 05:56 |       |        |                                     |