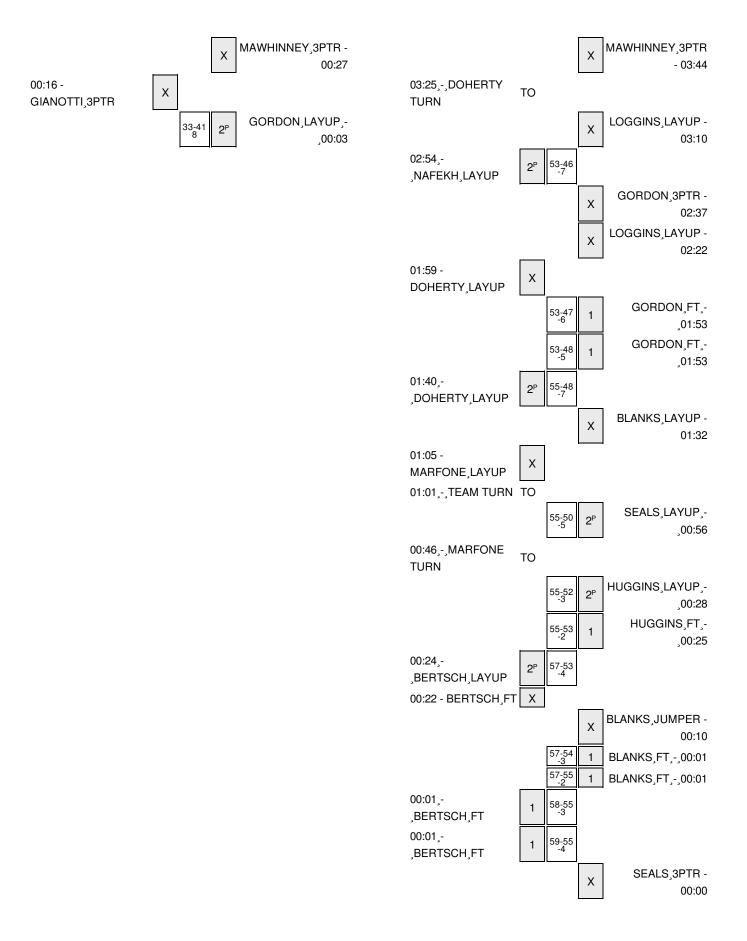

## UC Davis vs Utah Valley 12/31/2015; 1pm MT at Orem, Utah (PE Building) Period 1 Play-By-Play

| VISITORS: UC Davis                    | Time  | Score | Margin | HOME: Utah Valley                   |
|---------------------------------------|-------|-------|--------|-------------------------------------|
|                                       | 09:38 |       |        | TURNOVER by GORDON,TAYLOR           |
| STEAL by BERTSCH, MORGAN              | 09:36 |       |        |                                     |
| GOOD! 3PTR by NAFEKH,DANI             | 09:19 | 0-3   | V 3    |                                     |
| ASSIST by MARFONE, CELIA              | 09:19 |       |        |                                     |
|                                       | 08:53 |       |        | MISSED JUMPER by AGNEW, GEORGIA     |
| REBOUND (DEF) by DOHERTY, ALYSON      | 08:53 |       |        |                                     |
| MISSED LAYUP by DOHERTY, ALYSON       | 08:38 |       |        |                                     |
|                                       | 08:38 |       |        | REBOUND (DEF) by MAWHINNEY, REBECCA |
|                                       | 08:16 |       |        | TURNOVER by AGNEW, GEORGIA          |
| STEAL by DOHERTY, ALYSON              | 08:15 |       |        |                                     |
| GOOD! JUMPER by DOHERTY, ALYSON [PNT] | 08:05 | 0-5   | V 5    |                                     |
| ASSIST by NAFEKH, DANI                | 08:05 |       |        |                                     |
|                                       | 07:58 | 3-5   | V 2    | GOOD! 3PTR by GORDON,TAYLOR         |
|                                       | 07:58 |       |        | ASSIST by AGNEW,GEORGIA             |
|                                       | 07:27 |       |        | FOUL by LOGGINS,SAM                 |
| SUB IN: JOHNSON,HEIDI                 | 07:27 |       |        |                                     |
| SUB IN: EATON,KOURTNEY                | 07:27 |       |        |                                     |
| SUB IN: EATON,KARLEY                  | 07:27 |       |        |                                     |
| SUB OUT: GIANOTTI,PELE                | 07:27 |       |        |                                     |
| SUB OUT: NAFEKH,DANI                  | 07:27 |       |        |                                     |
| SUB OUT: BERTSCH,MORGAN               | 07:27 |       |        |                                     |
| MISSED 3PTR by EATON, KARLEY          | 07:24 |       |        |                                     |
| REBOUND (OFF) by DOHERTY, ALYSON      | 07:24 |       |        |                                     |
| MISSED JUMPER by EATON, KOURTNEY      | 07:17 |       |        |                                     |
|                                       | 07:17 |       |        | REBOUND (DEF) by SEALS, MARIAH      |
|                                       | 06:48 |       |        | MISSED 3PTR by GORDON, TAYLOR       |
| REBOUND (DEF) by MARFONE, CELIA       | 06:48 |       |        |                                     |
| MISSED LAYUP by DOHERTY, ALYSON       | 06:30 |       |        |                                     |
|                                       | 06:30 |       |        | BLOCK by LOGGINS,SAM                |
| REBOUND (OFF) by TEAM                 | 06:28 |       |        |                                     |
| SUB IN: GIANOTTI,PELE                 | 06:27 |       |        |                                     |
| SUB IN: BERTSCH,MORGAN                | 06:27 |       |        |                                     |
| SUB OUT: MARFONE,CELIA                | 06:27 |       |        |                                     |
| SUB OUT: DOHERTY,ALYSON               | 06:27 |       |        |                                     |
|                                       | 06:27 |       |        | SUB IN: NORRIS,KARLEE               |
|                                       | 06:27 |       |        | SUB IN: BLANKS,DEIJAH               |
|                                       | 06:27 |       |        | SUB OUT: GORDON,TAYLOR              |
|                                       | 06:27 |       |        | SUB OUT: LOGGINS,SAM                |
| GOOD! LAYUP by GIANOTTI,PELE [PNT]    | 06:25 | 3-7   | V 4    |                                     |
| ASSIST by EATON, KOURTNEY             | 06:25 |       |        |                                     |
|                                       | 06:25 |       |        | FOUL by SEALS,MARIAH                |
| MISSED FT by GIANOTTI,PELE            | 06:25 |       |        |                                     |
|                                       | 06:25 |       |        | REBOUND (DEF) by MAWHINNEY, REBECCA |
|                                       | 06:07 |       |        | TURNOVER by NORRIS,KARLEE           |
|                                       | 06:06 |       |        | SUB IN: HUGGINS,QUYNNE              |
|                                       | 06:06 |       |        | SUB OUT: AGNEW,GEORGIA              |
| MISSED 3PTR by GIANOTTI,PELE          | 05:56 |       |        |                                     |