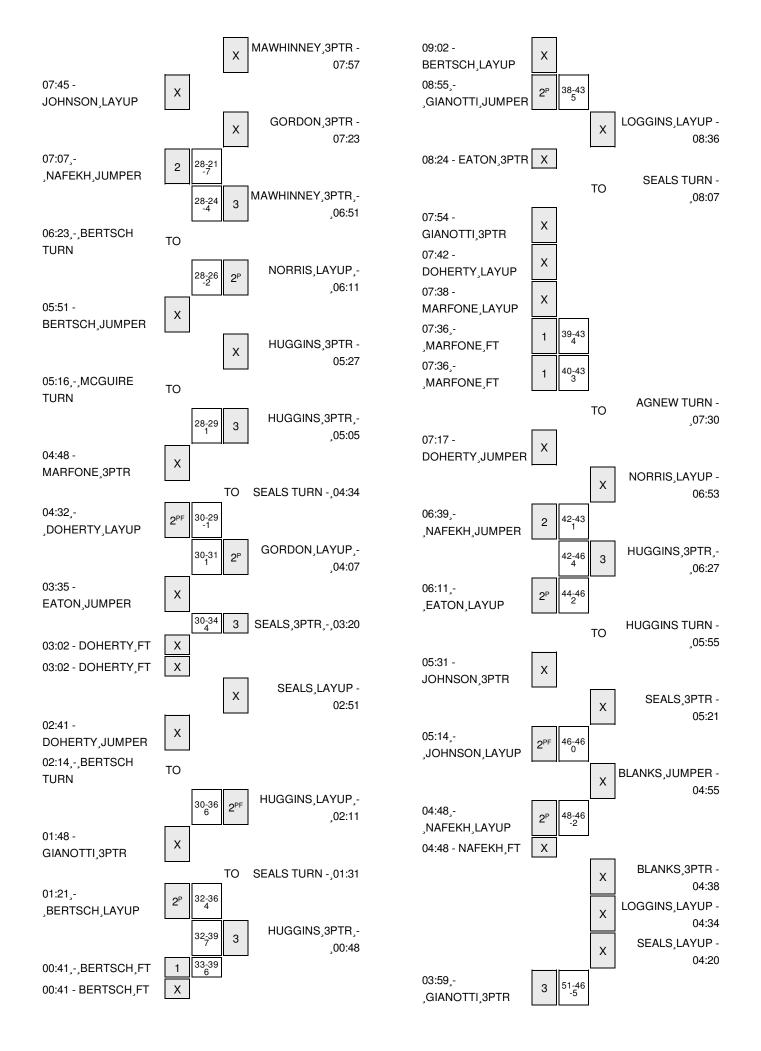

## UC Davis vs Utah Valley 12/31/2015; 1pm MT at Orem, Utah (PE Building) Period 1 Play-By-Play

| VISITORS: UC Davis                    | Time  | Score | Margin | HOME: Utah Valley                   |
|---------------------------------------|-------|-------|--------|-------------------------------------|
|                                       | 09:38 |       |        | TURNOVER by GORDON,TAYLOR           |
| STEAL by BERTSCH, MORGAN              | 09:36 |       |        |                                     |
| GOOD! 3PTR by NAFEKH,DANI             | 09:19 | 0-3   | V 3    |                                     |
| ASSIST by MARFONE, CELIA              | 09:19 |       |        |                                     |
|                                       | 08:53 |       |        | MISSED JUMPER by AGNEW, GEORGIA     |
| REBOUND (DEF) by DOHERTY, ALYSON      | 08:53 |       |        |                                     |
| MISSED LAYUP by DOHERTY, ALYSON       | 08:38 |       |        |                                     |
|                                       | 08:38 |       |        | REBOUND (DEF) by MAWHINNEY, REBECCA |
|                                       | 08:16 |       |        | TURNOVER by AGNEW, GEORGIA          |
| STEAL by DOHERTY, ALYSON              | 08:15 |       |        |                                     |
| GOOD! JUMPER by DOHERTY, ALYSON [PNT] | 08:05 | 0-5   | V 5    |                                     |
| ASSIST by NAFEKH, DANI                | 08:05 |       |        |                                     |
|                                       | 07:58 | 3-5   | V 2    | GOOD! 3PTR by GORDON,TAYLOR         |
|                                       | 07:58 |       |        | ASSIST by AGNEW,GEORGIA             |
|                                       | 07:27 |       |        | FOUL by LOGGINS,SAM                 |
| SUB IN: JOHNSON,HEIDI                 | 07:27 |       |        |                                     |
| SUB IN: EATON,KOURTNEY                | 07:27 |       |        |                                     |
| SUB IN: EATON,KARLEY                  | 07:27 |       |        |                                     |
| SUB OUT: GIANOTTI,PELE                | 07:27 |       |        |                                     |
| SUB OUT: NAFEKH,DANI                  | 07:27 |       |        |                                     |
| SUB OUT: BERTSCH,MORGAN               | 07:27 |       |        |                                     |
| MISSED 3PTR by EATON, KARLEY          | 07:24 |       |        |                                     |
| REBOUND (OFF) by DOHERTY, ALYSON      | 07:24 |       |        |                                     |
| MISSED JUMPER by EATON, KOURTNEY      | 07:17 |       |        |                                     |
|                                       | 07:17 |       |        | REBOUND (DEF) by SEALS, MARIAH      |
|                                       | 06:48 |       |        | MISSED 3PTR by GORDON, TAYLOR       |
| REBOUND (DEF) by MARFONE, CELIA       | 06:48 |       |        |                                     |
| MISSED LAYUP by DOHERTY, ALYSON       | 06:30 |       |        |                                     |
|                                       | 06:30 |       |        | BLOCK by LOGGINS,SAM                |
| REBOUND (OFF) by TEAM                 | 06:28 |       |        |                                     |
| SUB IN: GIANOTTI,PELE                 | 06:27 |       |        |                                     |
| SUB IN: BERTSCH,MORGAN                | 06:27 |       |        |                                     |
| SUB OUT: MARFONE,CELIA                | 06:27 |       |        |                                     |
| SUB OUT: DOHERTY,ALYSON               | 06:27 |       |        |                                     |
|                                       | 06:27 |       |        | SUB IN: NORRIS,KARLEE               |
|                                       | 06:27 |       |        | SUB IN: BLANKS,DEIJAH               |
|                                       | 06:27 |       |        | SUB OUT: GORDON,TAYLOR              |
|                                       | 06:27 |       |        | SUB OUT: LOGGINS,SAM                |
| GOOD! LAYUP by GIANOTTI,PELE [PNT]    | 06:25 | 3-7   | V 4    |                                     |
| ASSIST by EATON, KOURTNEY             | 06:25 |       |        |                                     |
|                                       | 06:25 |       |        | FOUL by SEALS,MARIAH                |
| MISSED FT by GIANOTTI,PELE            | 06:25 |       |        |                                     |
|                                       | 06:25 |       |        | REBOUND (DEF) by MAWHINNEY, REBECCA |
|                                       | 06:07 |       |        | TURNOVER by NORRIS,KARLEE           |
|                                       | 06:06 |       |        | SUB IN: HUGGINS,QUYNNE              |
|                                       | 06:06 |       |        | SUB OUT: AGNEW,GEORGIA              |
| MISSED 3PTR by GIANOTTI,PELE          | 05:56 |       |        |                                     |