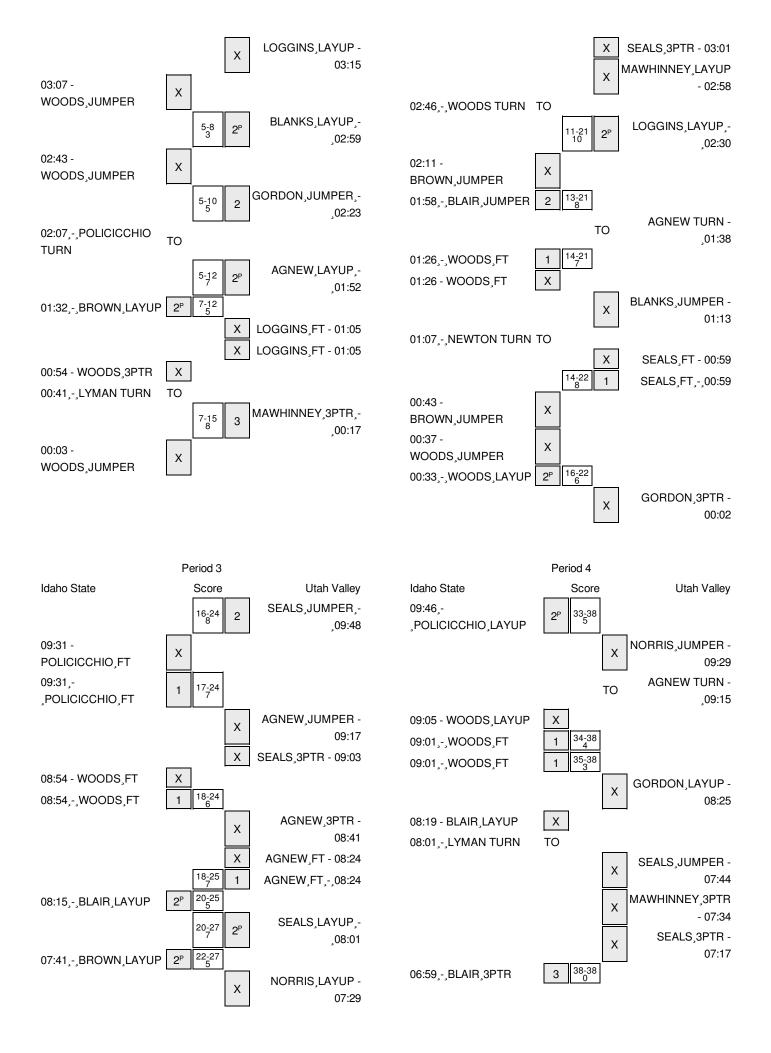

Officials: Penny Davis, Julie Krommenhoek, Felecity Willis Technical Fouls: Idaho State- None. Utah Valley- None. Attendance: 0

| Score by periods | 1st | 2nd | 3rd | 4th | Total |
|------------------|-----|-----|-----|-----|-------|
| Idaho State      | 7   | 9   | 15  | 25  | 56    |
| Utah Valley      | 15  | 7   | 16  | 9   | 47    |

Last FG - ISU 4th-01:49, UVU 4th-02:45. Largest lead - Idaho State by 9 4th-00:07; Utah Valley by 10 2nd-02:30 ISU led for 7:40. UVU led for 29:49. Game was tied for 2:14.

|        | In    | Off        | 2nd           | Fast          |       |
|--------|-------|------------|---------------|---------------|-------|
| Points | Paint | Off<br>T/O | 2nd<br>Chance | Fast<br>Break | Bench |
| ISU    | 24    | 9          | 15            | 0             | 6     |
| UVU    | 30    | 18         | 15            | 2             | 18    |

Score tied - 4 times Lead changed - 5 times