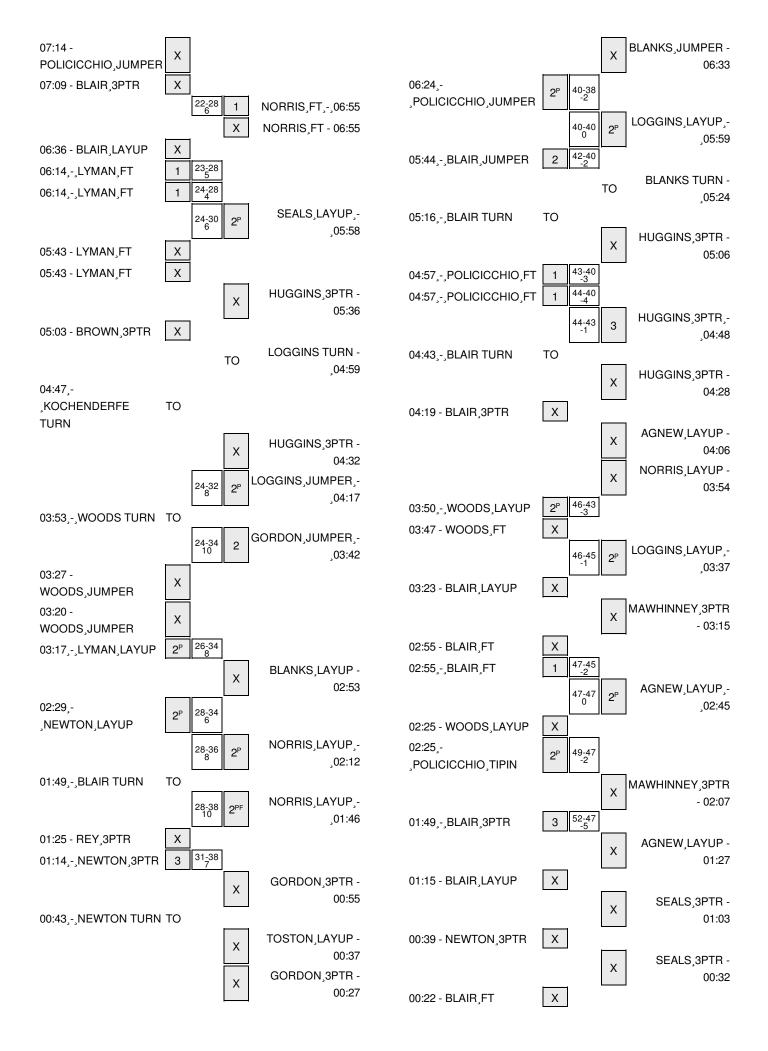

Officials: Penny Davis, Julie Krommenhoek, Felecity Willis Technical Fouls: Idaho State- None. Utah Valley- None. Attendance: 0

| Score by periods | 1st | 2nd | 3rd | 4th | Total |
|------------------|-----|-----|-----|-----|-------|
| Idaho State      | 7   | 9   | 15  | 25  | 56    |
| Utah Valley      | 15  | 7   | 16  | 9   | 47    |

Last FG - ISU 4th-01:49, UVU 4th-02:45. Largest lead - Idaho State by 9 4th-00:07; Utah Valley by 10 2nd-02:30 ISU led for 7:40. UVU led for 29:49. Game was tied for 2:14.

|        | In    | Off        | 2nd           | Fast          |       |
|--------|-------|------------|---------------|---------------|-------|
| Points | Paint | Off<br>T/O | 2nd<br>Chance | Fast<br>Break | Bench |
| ISU    | 24    | 9          | 15            | 0             | 6     |
| UVU    | 30    | 18         | 15            | 2             | 18    |

Score tied - 4 times Lead changed - 5 times