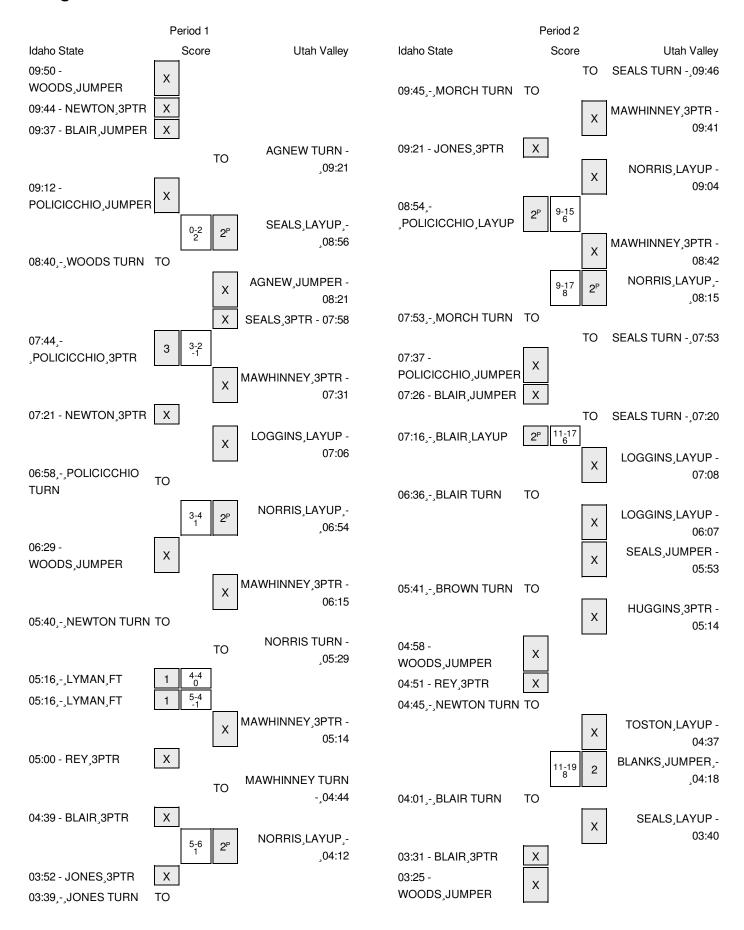

Officials: Penny Davis, Julie Krommenhoek, Felecity Willis Technical Fouls: Idaho State- None. Utah Valley- None. Attendance: 0

| Score by periods | 1st | 2nd | 3rd | 4th | Total |
|------------------|-----|-----|-----|-----|-------|
| Idaho State      | 7   | 9   | 15  | 25  | 56    |
| Utah Valley      | 15  | 7   | 16  | 9   | 47    |

Last FG - ISU 4th-01:49, UVU 4th-02:45. Largest lead - Idaho State by 9 4th-00:07; Utah Valley by 10 2nd-02:30 ISU led for 7:40. UVU led for 29:49. Game was tied for 2:14.

|        | In    | Off        | 2nd           | Fast          |       |
|--------|-------|------------|---------------|---------------|-------|
| Points | Paint | Off<br>T/O | 2nd<br>Chance | Fast<br>Break | Bench |
| ISU    | 24    | 9          | 15            | 0             | 6     |
| UVU    | 30    | 18         | 15            | 2             | 18    |

Score tied - 4 times Lead changed - 5 times