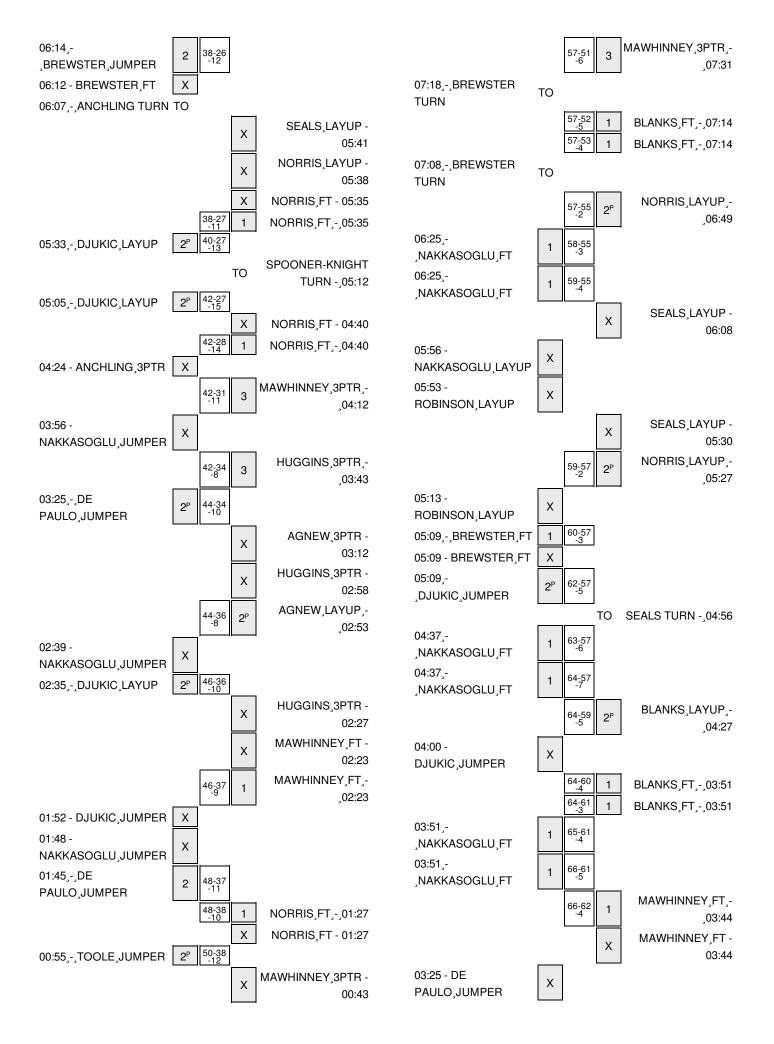

#### Utah State vs Utah Valley 12/10/2015; 7pm MT at Orem, Utah (PE Building) Period 1 Play-By-Play

| VISITORS: Utah State                   | Time  | Score | Margin | HOME: Utah Valley                     |
|----------------------------------------|-------|-------|--------|---------------------------------------|
| MISSED LAYUP by PRICE, VICTORIA        | 09:38 |       |        |                                       |
|                                        | 09:38 |       |        | REBOUND (DEF) by SEALS, MARIAH        |
|                                        | 09:33 | 2-0   | H 2    | GOOD! LAYUP by SEALS, MARIAH [PNT]    |
| MISSED JUMPER by NAKKASOGLU,FUNDA      | 09:20 |       |        |                                       |
|                                        | 09:20 |       |        | REBOUND (DEF) by AGNEW, GEORGIA       |
|                                        | 08:45 |       |        | MISSED JUMPER by GORDON, TAYLOR       |
| REBOUND (DEF) by ANCHLING, JULIANNE    | 08:45 |       |        |                                       |
| GOOD! 3PTR by ANCHLING,JULIANNE        | 08:27 | 2-3   | V 1    |                                       |
| ASSIST by NAKKASOGLU,FUNDA             | 08:27 |       |        |                                       |
|                                        | 08:01 |       |        | MISSED 3PTR by GORDON, TAYLOR         |
|                                        | 08:01 |       |        | REBOUND (OFF) by TEAM                 |
| FOUL by BREWSTER,RACHEL                | 08:00 |       |        |                                       |
|                                        | 07:49 | 4-3   | H 1    | GOOD! LAYUP by LOGGINS,SAM [PNT]      |
|                                        | 07:49 |       |        | ASSIST by SEALS,MARIAH                |
| GOOD! LAYUP by ROBINSON,ANTOINA [PNT]  | 07:34 | 4-5   | V 1    |                                       |
| ASSIST by BREWSTER,RACHEL              | 07:34 |       |        |                                       |
| FOUL by PRICE, VICTORIA                | 07:20 |       |        |                                       |
|                                        | 07:01 |       |        | MISSED LAYUP by LOGGINS,SAM           |
| REBOUND (DEF) by BREWSTER,RACHEL       | 07:01 |       |        |                                       |
| MISSED 3PTR by PRICE, VICTORIA         | 06:44 |       |        |                                       |
| REBOUND (OFF) by TEAM                  | 06:40 |       |        |                                       |
| GOOD! LAYUP by PRICE,VICTORIA [PNT]    | 06:34 | 4-7   | V 3    |                                       |
|                                        | 06:17 |       |        | TURNOVER by AGNEW, GEORGIA            |
| STEAL by ROBINSON,ANTOINA              | 06:16 |       |        |                                       |
| GOOD! JUMPER by ROBINSON,ANTOINA [PNT] | 05:59 | 4-9   | V 5    |                                       |
| ASSIST by BREWSTER,RACHEL              | 05:59 |       |        |                                       |
|                                        | 05:41 |       |        | MISSED 3PTR by SEALS, MARIAH          |
| REBOUND (DEF) by NAKKASOGLU, FUNDA     | 05:41 |       |        |                                       |
|                                        | 05:33 |       |        | FOUL by AGNEW, GEORGIA                |
| SUB IN: MILES,MARIAH                   | 05:33 |       |        |                                       |
| SUB IN: TOOLE,KATIE                    | 05:33 |       |        |                                       |
| SUB OUT: PRICE, VICTORIA               | 05:33 |       |        |                                       |
| SUB OUT: ANCHLING, JULIANNE            | 05:33 |       |        |                                       |
|                                        | 05:33 |       |        | SUB IN: SPOONER-KNIGHT,R              |
|                                        | 05:33 |       |        | SUB OUT: LOGGINS,SAM                  |
| MISSED 3PTR by BREWSTER,RACHEL         | 05:22 |       |        |                                       |
|                                        | 05:22 |       |        | REBOUND (DEF) by SEALS, MARIAH        |
|                                        | 05:14 |       |        | MISSED LAYUP by SEALS, MARIAH         |
| REBOUND (DEF) by ROBINSON, ANTOINA     | 05:14 |       |        |                                       |
| GOOD! JUMPER by BREWSTER,RACHEL [PNT]  | 05:04 | 4-11  | V 7    |                                       |
| ASSIST by NAKKASOGLU,FUNDA             | 05:04 |       |        |                                       |
|                                        | 04:41 | 6-11  | V 5    | GOOD! LAYUP by SPOONER-KNIGHT,R [PNT] |
|                                        | 04:41 |       |        | ASSIST by GORDON, TAYLOR              |
| FOUL by ROBINSON,ANTOINA               | 04:41 |       |        |                                       |
|                                        | 04:41 |       |        | MISSED FT by SPOONER-KNIGHT,R         |
| REBOUND (DEF) by ROBINSON,ANTOINA      | 04:41 |       |        |                                       |
| SUB IN: ANCHLING, JULIANNE             | 04:41 |       |        |                                       |