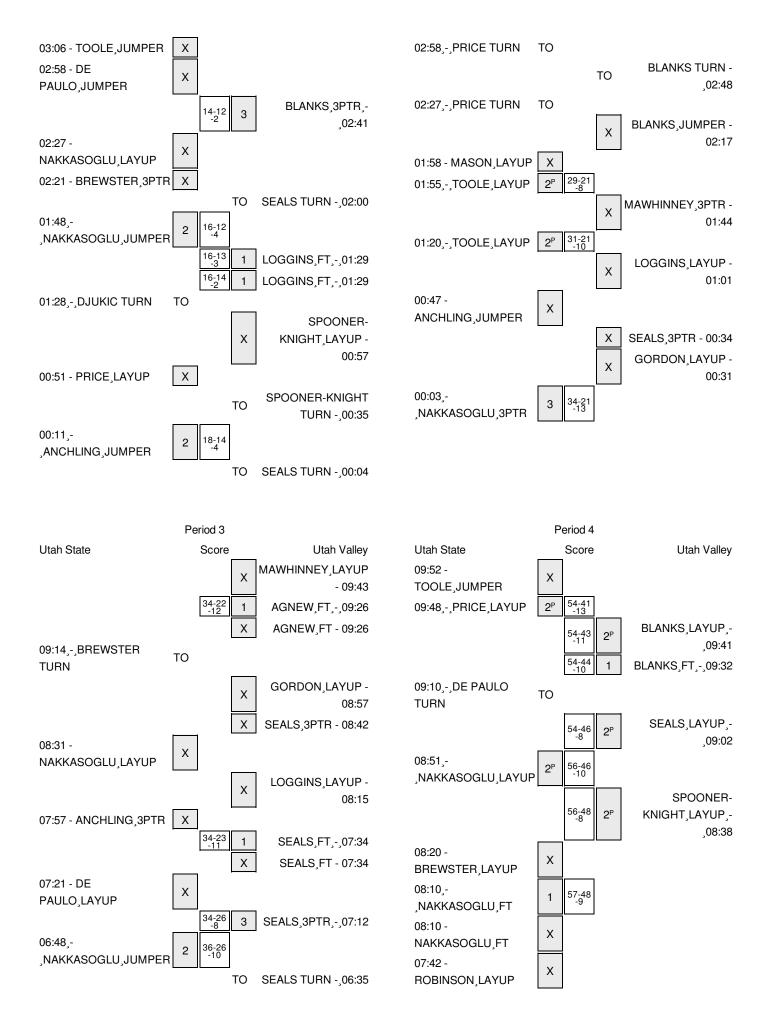

#### Utah State vs Utah Valley 12/10/2015; 7pm MT at Orem, Utah (PE Building) Period 1 Play-By-Play

| VISITORS: Utah State                   | Time  | Score | Margin | HOME: Utah Valley                     |
|----------------------------------------|-------|-------|--------|---------------------------------------|
| MISSED LAYUP by PRICE, VICTORIA        | 09:38 |       |        |                                       |
|                                        | 09:38 |       |        | REBOUND (DEF) by SEALS, MARIAH        |
|                                        | 09:33 | 2-0   | H 2    | GOOD! LAYUP by SEALS, MARIAH [PNT]    |
| MISSED JUMPER by NAKKASOGLU,FUNDA      | 09:20 |       |        |                                       |
|                                        | 09:20 |       |        | REBOUND (DEF) by AGNEW, GEORGIA       |
|                                        | 08:45 |       |        | MISSED JUMPER by GORDON, TAYLOR       |
| REBOUND (DEF) by ANCHLING, JULIANNE    | 08:45 |       |        |                                       |
| GOOD! 3PTR by ANCHLING,JULIANNE        | 08:27 | 2-3   | V 1    |                                       |
| ASSIST by NAKKASOGLU,FUNDA             | 08:27 |       |        |                                       |
|                                        | 08:01 |       |        | MISSED 3PTR by GORDON, TAYLOR         |
|                                        | 08:01 |       |        | REBOUND (OFF) by TEAM                 |
| FOUL by BREWSTER,RACHEL                | 08:00 |       |        |                                       |
|                                        | 07:49 | 4-3   | H 1    | GOOD! LAYUP by LOGGINS,SAM [PNT]      |
|                                        | 07:49 |       |        | ASSIST by SEALS,MARIAH                |
| GOOD! LAYUP by ROBINSON,ANTOINA [PNT]  | 07:34 | 4-5   | V 1    |                                       |
| ASSIST by BREWSTER,RACHEL              | 07:34 |       |        |                                       |
| FOUL by PRICE, VICTORIA                | 07:20 |       |        |                                       |
|                                        | 07:01 |       |        | MISSED LAYUP by LOGGINS,SAM           |
| REBOUND (DEF) by BREWSTER,RACHEL       | 07:01 |       |        |                                       |
| MISSED 3PTR by PRICE, VICTORIA         | 06:44 |       |        |                                       |
| REBOUND (OFF) by TEAM                  | 06:40 |       |        |                                       |
| GOOD! LAYUP by PRICE,VICTORIA [PNT]    | 06:34 | 4-7   | V 3    |                                       |
|                                        | 06:17 |       |        | TURNOVER by AGNEW, GEORGIA            |
| STEAL by ROBINSON,ANTOINA              | 06:16 |       |        |                                       |
| GOOD! JUMPER by ROBINSON,ANTOINA [PNT] | 05:59 | 4-9   | V 5    |                                       |
| ASSIST by BREWSTER,RACHEL              | 05:59 |       |        |                                       |
|                                        | 05:41 |       |        | MISSED 3PTR by SEALS, MARIAH          |
| REBOUND (DEF) by NAKKASOGLU, FUNDA     | 05:41 |       |        |                                       |
|                                        | 05:33 |       |        | FOUL by AGNEW, GEORGIA                |
| SUB IN: MILES,MARIAH                   | 05:33 |       |        |                                       |
| SUB IN: TOOLE,KATIE                    | 05:33 |       |        |                                       |
| SUB OUT: PRICE, VICTORIA               | 05:33 |       |        |                                       |
| SUB OUT: ANCHLING, JULIANNE            | 05:33 |       |        |                                       |
|                                        | 05:33 |       |        | SUB IN: SPOONER-KNIGHT,R              |
|                                        | 05:33 |       |        | SUB OUT: LOGGINS,SAM                  |
| MISSED 3PTR by BREWSTER,RACHEL         | 05:22 |       |        |                                       |
|                                        | 05:22 |       |        | REBOUND (DEF) by SEALS, MARIAH        |
|                                        | 05:14 |       |        | MISSED LAYUP by SEALS, MARIAH         |
| REBOUND (DEF) by ROBINSON, ANTOINA     | 05:14 |       |        |                                       |
| GOOD! JUMPER by BREWSTER,RACHEL [PNT]  | 05:04 | 4-11  | V 7    |                                       |
| ASSIST by NAKKASOGLU,FUNDA             | 05:04 |       |        |                                       |
|                                        | 04:41 | 6-11  | V 5    | GOOD! LAYUP by SPOONER-KNIGHT,R [PNT] |
|                                        | 04:41 |       |        | ASSIST by GORDON, TAYLOR              |
| FOUL by ROBINSON,ANTOINA               | 04:41 |       |        |                                       |
|                                        | 04:41 |       |        | MISSED FT by SPOONER-KNIGHT,R         |
| REBOUND (DEF) by ROBINSON,ANTOINA      | 04:41 |       |        |                                       |
| SUB IN: ANCHLING, JULIANNE             | 04:41 |       |        |                                       |