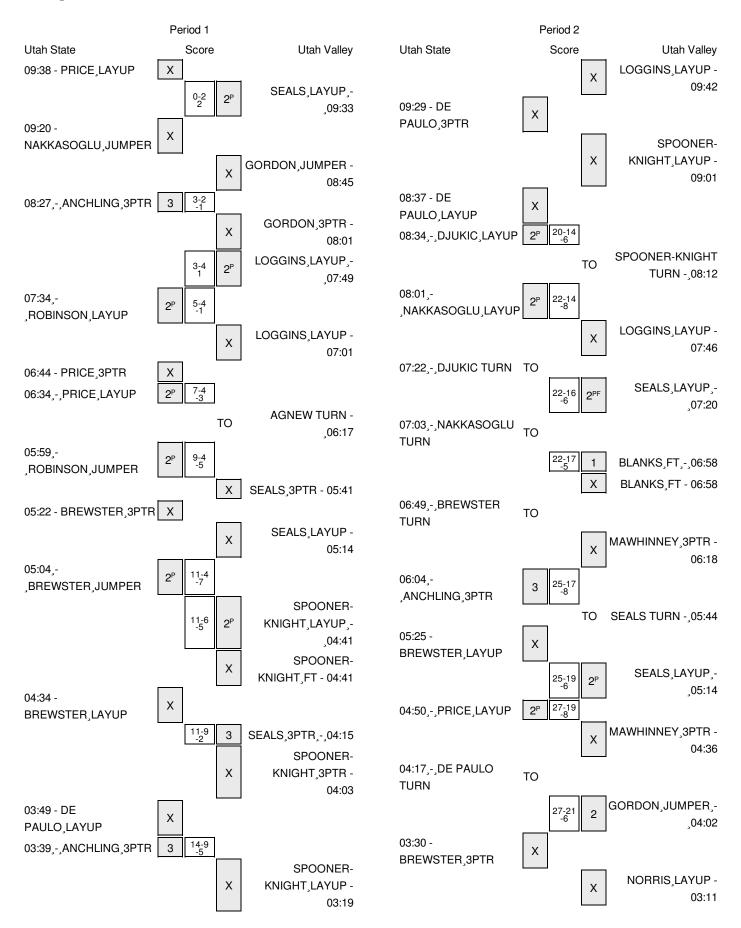

#### Utah State vs Utah Valley 12/10/2015; 7pm MT at Orem, Utah (PE Building) Period 1 Play-By-Play

| VISITORS: Utah State                   | Time  | Score | Margin | HOME: Utah Valley                     |
|----------------------------------------|-------|-------|--------|---------------------------------------|
| MISSED LAYUP by PRICE, VICTORIA        | 09:38 |       |        |                                       |
|                                        | 09:38 |       |        | REBOUND (DEF) by SEALS, MARIAH        |
|                                        | 09:33 | 2-0   | H 2    | GOOD! LAYUP by SEALS, MARIAH [PNT]    |
| MISSED JUMPER by NAKKASOGLU,FUNDA      | 09:20 |       |        |                                       |
|                                        | 09:20 |       |        | REBOUND (DEF) by AGNEW, GEORGIA       |
|                                        | 08:45 |       |        | MISSED JUMPER by GORDON, TAYLOR       |
| REBOUND (DEF) by ANCHLING, JULIANNE    | 08:45 |       |        |                                       |
| GOOD! 3PTR by ANCHLING,JULIANNE        | 08:27 | 2-3   | V 1    |                                       |
| ASSIST by NAKKASOGLU,FUNDA             | 08:27 |       |        |                                       |
|                                        | 08:01 |       |        | MISSED 3PTR by GORDON, TAYLOR         |
|                                        | 08:01 |       |        | REBOUND (OFF) by TEAM                 |
| FOUL by BREWSTER,RACHEL                | 08:00 |       |        |                                       |
|                                        | 07:49 | 4-3   | H 1    | GOOD! LAYUP by LOGGINS,SAM [PNT]      |
|                                        | 07:49 |       |        | ASSIST by SEALS,MARIAH                |
| GOOD! LAYUP by ROBINSON,ANTOINA [PNT]  | 07:34 | 4-5   | V 1    |                                       |
| ASSIST by BREWSTER,RACHEL              | 07:34 |       |        |                                       |
| FOUL by PRICE, VICTORIA                | 07:20 |       |        |                                       |
|                                        | 07:01 |       |        | MISSED LAYUP by LOGGINS,SAM           |
| REBOUND (DEF) by BREWSTER,RACHEL       | 07:01 |       |        |                                       |
| MISSED 3PTR by PRICE, VICTORIA         | 06:44 |       |        |                                       |
| REBOUND (OFF) by TEAM                  | 06:40 |       |        |                                       |
| GOOD! LAYUP by PRICE,VICTORIA [PNT]    | 06:34 | 4-7   | V 3    |                                       |
|                                        | 06:17 |       |        | TURNOVER by AGNEW, GEORGIA            |
| STEAL by ROBINSON,ANTOINA              | 06:16 |       |        |                                       |
| GOOD! JUMPER by ROBINSON,ANTOINA [PNT] | 05:59 | 4-9   | V 5    |                                       |
| ASSIST by BREWSTER,RACHEL              | 05:59 |       |        |                                       |
|                                        | 05:41 |       |        | MISSED 3PTR by SEALS, MARIAH          |
| REBOUND (DEF) by NAKKASOGLU, FUNDA     | 05:41 |       |        |                                       |
|                                        | 05:33 |       |        | FOUL by AGNEW, GEORGIA                |
| SUB IN: MILES,MARIAH                   | 05:33 |       |        |                                       |
| SUB IN: TOOLE,KATIE                    | 05:33 |       |        |                                       |
| SUB OUT: PRICE, VICTORIA               | 05:33 |       |        |                                       |
| SUB OUT: ANCHLING, JULIANNE            | 05:33 |       |        |                                       |
|                                        | 05:33 |       |        | SUB IN: SPOONER-KNIGHT,R              |
|                                        | 05:33 |       |        | SUB OUT: LOGGINS,SAM                  |
| MISSED 3PTR by BREWSTER,RACHEL         | 05:22 |       |        |                                       |
|                                        | 05:22 |       |        | REBOUND (DEF) by SEALS, MARIAH        |
|                                        | 05:14 |       |        | MISSED LAYUP by SEALS, MARIAH         |
| REBOUND (DEF) by ROBINSON, ANTOINA     | 05:14 |       |        |                                       |
| GOOD! JUMPER by BREWSTER,RACHEL [PNT]  | 05:04 | 4-11  | V 7    |                                       |
| ASSIST by NAKKASOGLU,FUNDA             | 05:04 |       |        |                                       |
|                                        | 04:41 | 6-11  | V 5    | GOOD! LAYUP by SPOONER-KNIGHT,R [PNT] |
|                                        | 04:41 |       |        | ASSIST by GORDON, TAYLOR              |
| FOUL by ROBINSON,ANTOINA               | 04:41 |       |        |                                       |
|                                        | 04:41 |       |        | MISSED FT by SPOONER-KNIGHT,R         |
| REBOUND (DEF) by ROBINSON,ANTOINA      | 04:41 |       |        |                                       |
| SUB IN: ANCHLING, JULIANNE             | 04:41 |       |        |                                       |