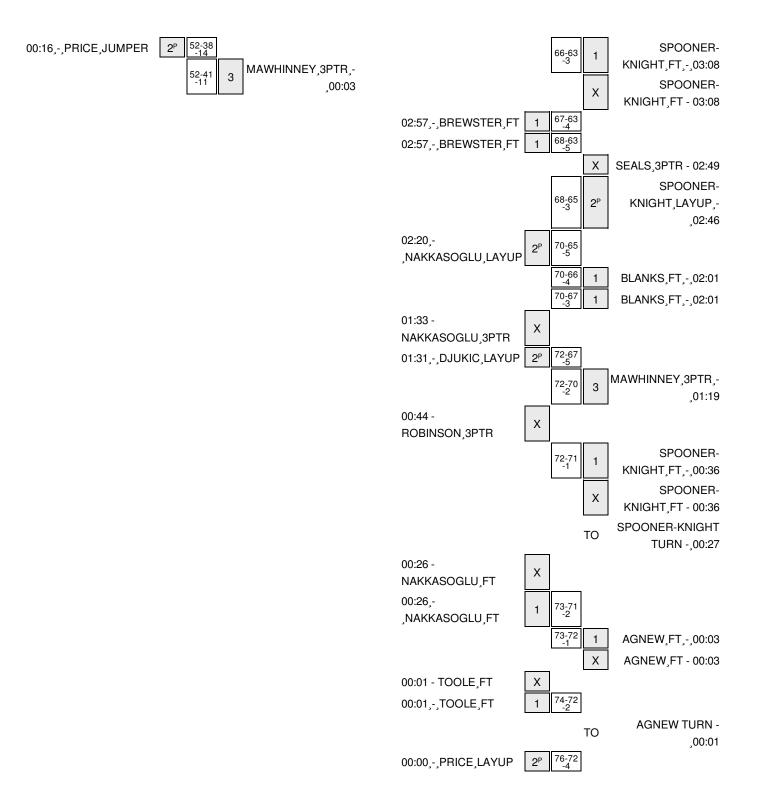

#### Utah State vs Utah Valley 12/10/2015; 7pm MT at Orem, Utah (PE Building) Period 1 Play-By-Play

| VISITORS: Utah State                   | Time  | Score | Margin | HOME: Utah Valley                     |
|----------------------------------------|-------|-------|--------|---------------------------------------|
| MISSED LAYUP by PRICE, VICTORIA        | 09:38 |       |        |                                       |
|                                        | 09:38 |       |        | REBOUND (DEF) by SEALS, MARIAH        |
|                                        | 09:33 | 2-0   | H 2    | GOOD! LAYUP by SEALS, MARIAH [PNT]    |
| MISSED JUMPER by NAKKASOGLU,FUNDA      | 09:20 |       |        |                                       |
|                                        | 09:20 |       |        | REBOUND (DEF) by AGNEW, GEORGIA       |
|                                        | 08:45 |       |        | MISSED JUMPER by GORDON, TAYLOR       |
| REBOUND (DEF) by ANCHLING, JULIANNE    | 08:45 |       |        |                                       |
| GOOD! 3PTR by ANCHLING,JULIANNE        | 08:27 | 2-3   | V 1    |                                       |
| ASSIST by NAKKASOGLU,FUNDA             | 08:27 |       |        |                                       |
|                                        | 08:01 |       |        | MISSED 3PTR by GORDON, TAYLOR         |
|                                        | 08:01 |       |        | REBOUND (OFF) by TEAM                 |
| FOUL by BREWSTER,RACHEL                | 08:00 |       |        |                                       |
|                                        | 07:49 | 4-3   | H 1    | GOOD! LAYUP by LOGGINS,SAM [PNT]      |
|                                        | 07:49 |       |        | ASSIST by SEALS,MARIAH                |
| GOOD! LAYUP by ROBINSON,ANTOINA [PNT]  | 07:34 | 4-5   | V 1    |                                       |
| ASSIST by BREWSTER,RACHEL              | 07:34 |       |        |                                       |
| FOUL by PRICE, VICTORIA                | 07:20 |       |        |                                       |
|                                        | 07:01 |       |        | MISSED LAYUP by LOGGINS,SAM           |
| REBOUND (DEF) by BREWSTER,RACHEL       | 07:01 |       |        |                                       |
| MISSED 3PTR by PRICE, VICTORIA         | 06:44 |       |        |                                       |
| REBOUND (OFF) by TEAM                  | 06:40 |       |        |                                       |
| GOOD! LAYUP by PRICE,VICTORIA [PNT]    | 06:34 | 4-7   | V 3    |                                       |
|                                        | 06:17 |       |        | TURNOVER by AGNEW, GEORGIA            |
| STEAL by ROBINSON,ANTOINA              | 06:16 |       |        |                                       |
| GOOD! JUMPER by ROBINSON,ANTOINA [PNT] | 05:59 | 4-9   | V 5    |                                       |
| ASSIST by BREWSTER,RACHEL              | 05:59 |       |        |                                       |
|                                        | 05:41 |       |        | MISSED 3PTR by SEALS, MARIAH          |
| REBOUND (DEF) by NAKKASOGLU, FUNDA     | 05:41 |       |        |                                       |
|                                        | 05:33 |       |        | FOUL by AGNEW, GEORGIA                |
| SUB IN: MILES,MARIAH                   | 05:33 |       |        |                                       |
| SUB IN: TOOLE,KATIE                    | 05:33 |       |        |                                       |
| SUB OUT: PRICE, VICTORIA               | 05:33 |       |        |                                       |
| SUB OUT: ANCHLING, JULIANNE            | 05:33 |       |        |                                       |
|                                        | 05:33 |       |        | SUB IN: SPOONER-KNIGHT,R              |
|                                        | 05:33 |       |        | SUB OUT: LOGGINS,SAM                  |
| MISSED 3PTR by BREWSTER,RACHEL         | 05:22 |       |        |                                       |
|                                        | 05:22 |       |        | REBOUND (DEF) by SEALS, MARIAH        |
|                                        | 05:14 |       |        | MISSED LAYUP by SEALS, MARIAH         |
| REBOUND (DEF) by ROBINSON, ANTOINA     | 05:14 |       |        |                                       |
| GOOD! JUMPER by BREWSTER,RACHEL [PNT]  | 05:04 | 4-11  | V 7    |                                       |
| ASSIST by NAKKASOGLU,FUNDA             | 05:04 |       |        |                                       |
|                                        | 04:41 | 6-11  | V 5    | GOOD! LAYUP by SPOONER-KNIGHT,R [PNT] |
|                                        | 04:41 |       |        | ASSIST by GORDON, TAYLOR              |
| FOUL by ROBINSON,ANTOINA               | 04:41 |       |        |                                       |
|                                        | 04:41 |       |        | MISSED FT by SPOONER-KNIGHT,R         |
| REBOUND (DEF) by ROBINSON,ANTOINA      | 04:41 |       |        |                                       |
| SUB IN: ANCHLING, JULIANNE             | 04:41 |       |        |                                       |