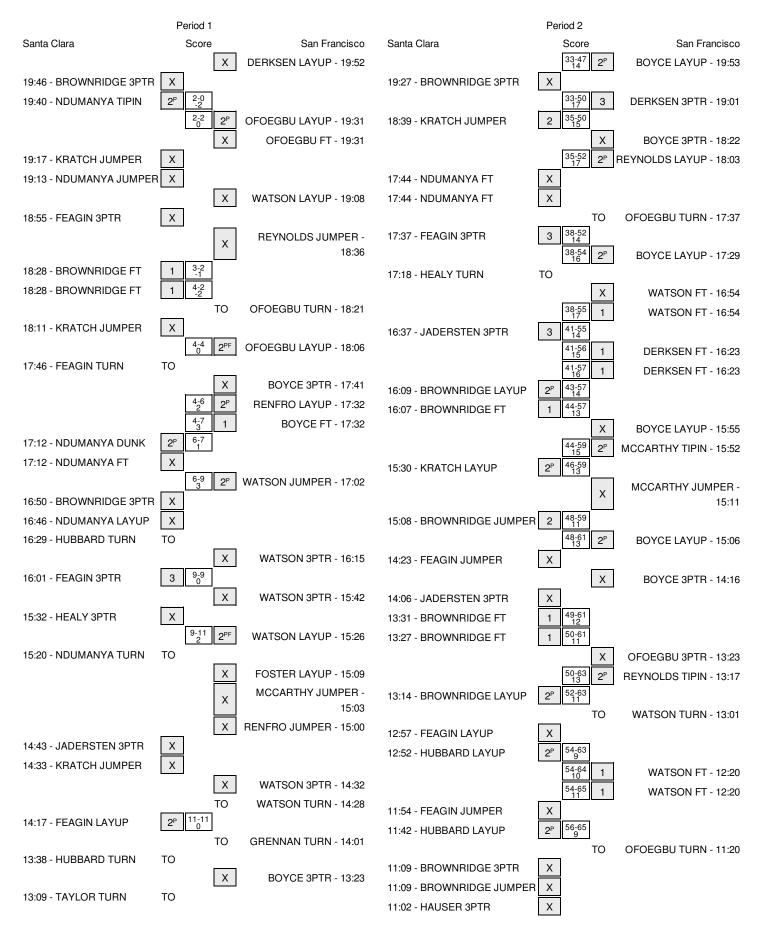

Officials: Dick Cartmell, Ron Brokenbrough, Dennis Flannery Technical Fouls: Santa Clara- None. San Francisco- None.

Attendance: 1538

| Score by periods | 1st | 2nd | 3rd | Total |
|------------------|-----|-----|-----|-------|
| Santa Clara      | 33  | 45  | 8   | 86    |
| San Francisco    | 45  | 33  | 11  | 89    |

Last FG - SCU 3rd-00:10, USF 3rd-00:58. Largest lead - Santa Clara by 8 1st-07:16; San Francisco by 17 2nd-19:01

SCU led for 6:18. USF led for 32:53. Game was tied for 5:49.

|        | ın    | Off        | 2na           | rast          |       |
|--------|-------|------------|---------------|---------------|-------|
| Points | Paint | Off<br>T/O | 2nd<br>Chance | Fast<br>Break | Bench |
| SCU    | 36    | 20         | 13            | 0             | 27    |
| USF    | 50    | 19         | 13            | 6             | 8     |

Score tied - 8 times Lead changed - 7 times

Officials: Dick Cartmell, Ron Brokenbrough, Dennis Flannery Technical Fouls: Santa Clara- None. San Francisco- None.

| Score by periods | 1st | 2nd | 3rd | Total |
|------------------|-----|-----|-----|-------|
| Santa Clara      | 33  | 45  | 8   | 86    |
| San Francisco    | 45  | 33  | 11  | 89    |

Last FG - SCU 1st-02:47, USF 1st-00:35. SCU led for 4:56. USF led for 10:50. Game was tied for 4:14.

|        | In    | Off        | 2nd           | Fast          |       |
|--------|-------|------------|---------------|---------------|-------|
| Points | Paint | Off<br>T/O | 2nd<br>Chance | Fast<br>Break | Bench |
| SCU    | 12    | 6          | 7             | 0             | 11    |
| USF    | 28    | 12         | 9             | 6             | 4     |

Score tied - 5 times Lead changed - 5 times