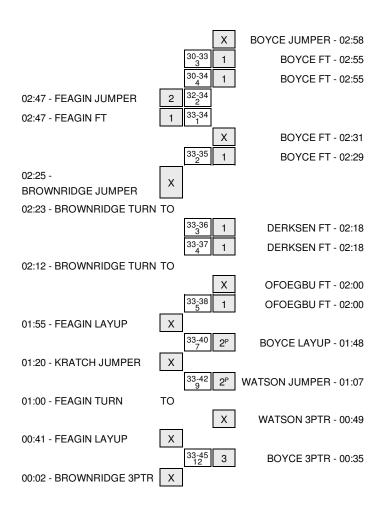

Officials: Dick Cartmell, Ron Brokenbrough, Dennis Flannery Technical Fouls: Santa Clara- None. San Francisco- None.

Attendance: 1538

| Score by periods | 1st | 2nd | 3rd | Total |
|------------------|-----|-----|-----|-------|
| Santa Clara      | 33  | 45  | 8   | 86    |
| San Francisco    | 45  | 33  | 11  | 89    |

Last FG - SCU 3rd-00:10, USF 3rd-00:58. Largest lead - Santa Clara by 8 1st-07:16; San Francisco by 17 2nd-19:01

SCU led for 6:18. USF led for 32:53. Game was tied for 5:49.

|        | ın    | Off        | 2na           | rast          |       |
|--------|-------|------------|---------------|---------------|-------|
| Points | Paint | Off<br>T/O | 2nd<br>Chance | Fast<br>Break | Bench |
| SCU    | 36    | 20         | 13            | 0             | 27    |
| USF    | 50    | 19         | 13            | 6             | 8     |