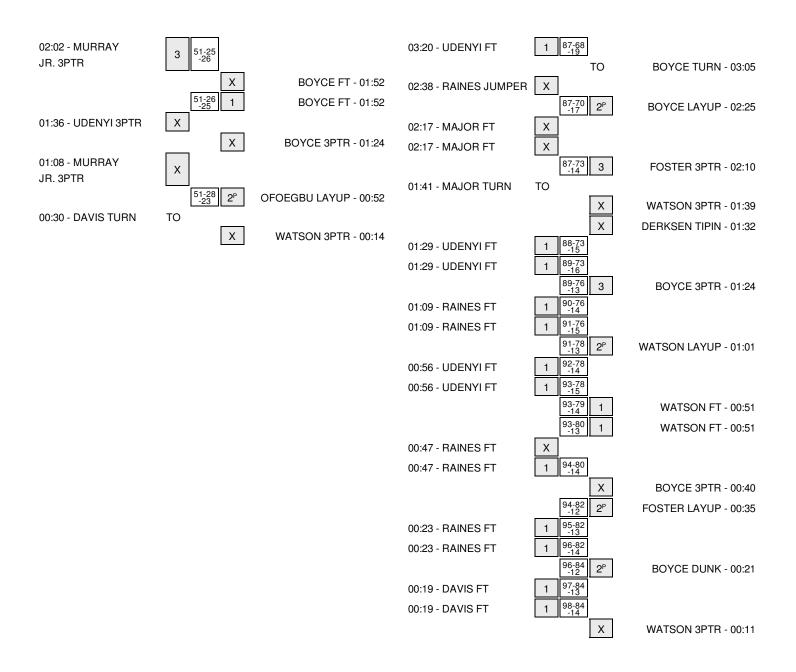

Officials: Michael Reed, Steve Olson, Casey McClellan Technical Fouls: Pepperdine- TEAM; San Francisco- None.

Attendance: 1378

| Score by periods | 1st | 2nd | Total |
|------------------|-----|-----|-------|
| Pepperdine       | 51  | 47  | 98    |
| San Francisco    | 28  | 56  | 84    |

Last FG - PEP 2nd-03:57, USF 2nd-00:21. Largest lead - Pepperdine by 31 2nd-16:51; San Francisco by PEP led for 39:40. USF led for 0:00. Game was tied for 0:20.

|        | In    | Off        | 2nd           | Fast          |       |
|--------|-------|------------|---------------|---------------|-------|
| Points | Paint | Off<br>T/O | 2nd<br>Chance | Fast<br>Break | Bench |
| PEP    | 30    | 17         | 6             | 2             | 19    |
| USF    | 44    | 14         | 6             | 0             | 19    |