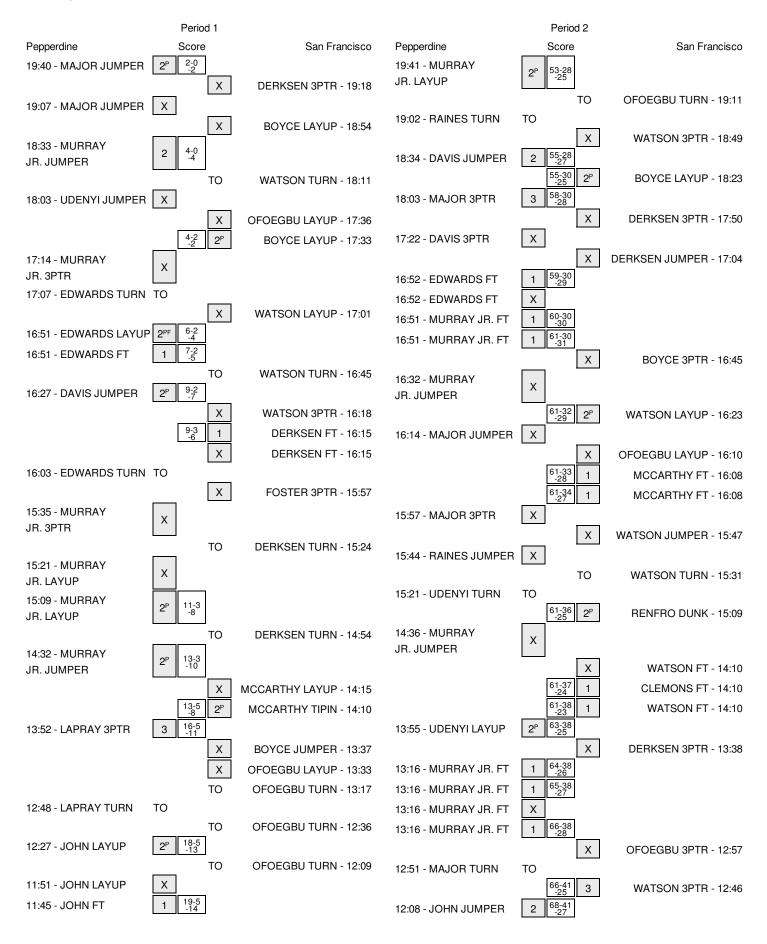

Officials: Michael Reed, Steve Olson, Casey McClellan Technical Fouls: Pepperdine- TEAM; San Francisco- None.

Attendance: 1378

| Score by periods | 1st | 2nd | Total |
|------------------|-----|-----|-------|
| Pepperdine       | 51  | 47  | 98    |
| San Francisco    | 28  | 56  | 84    |

Last FG - PEP 2nd-03:57, USF 2nd-00:21. Largest lead - Pepperdine by 31 2nd-16:51; San Francisco by PEP led for 39:40. USF led for 0:00. Game was tied for 0:20.

|        | In    | Off        | 2nd           | Fast          |       |
|--------|-------|------------|---------------|---------------|-------|
| Points | Paint | Off<br>T/O | 2nd<br>Chance | Fast<br>Break | Bench |
| PEP    | 30    | 17         | 6             | 2             | 19    |
| USF    | 44    | 14         | 6             | 0             | 19    |

Last FG - PEP 1st-02:02, USF 1st-00:52. PEP led for 19:40. USF led for 0:00. Game was tied for 0:20.

|        | In    | Off        | 2nd           | Fast          |       |
|--------|-------|------------|---------------|---------------|-------|
| Points | Paint | Off<br>T/O | 2nd<br>Chance | Fast<br>Break | Bench |
| PEP    | 20    | 17         | 6             | 2             | 7     |
| USF    | 16    | 6          | 8             | 0             | 4     |

Score tied - 0 times Lead changed - 0 times