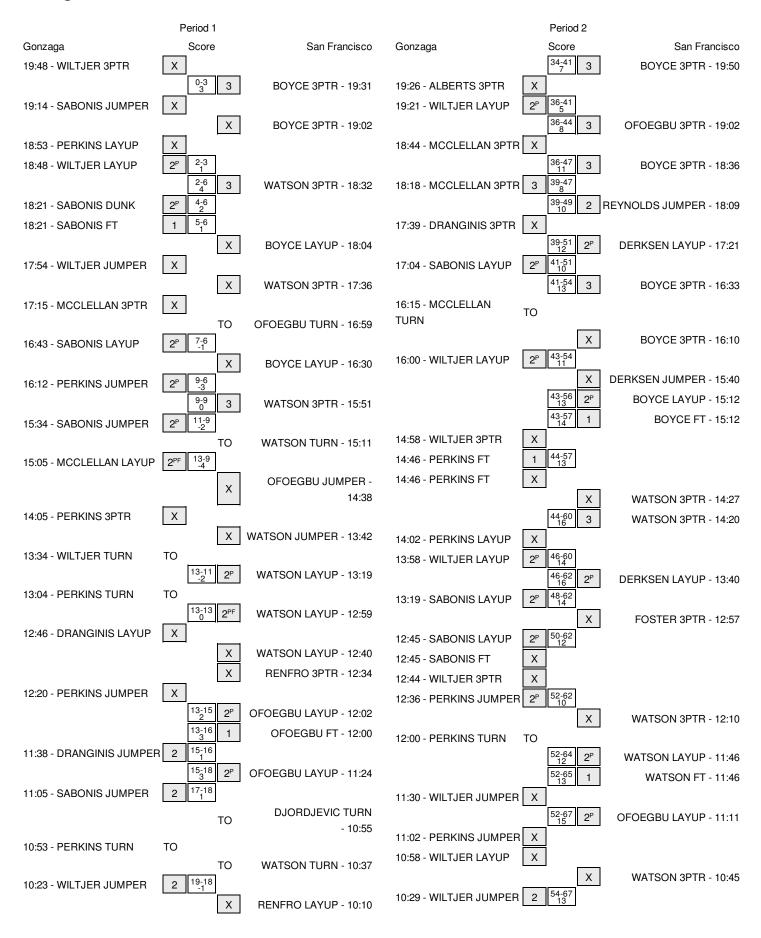

## Gonzaga vs San Francisco 1/2/2016; 8:00 p.m. at San Francisco, CA (The Sobrato Center) Period 1 Play-By-Play

| VISITORS: Gonzaga                           | Time  | Score | Margin      | HOME: San Francisco                              |
|---------------------------------------------|-------|-------|-------------|--------------------------------------------------|
| MISSED 3PTR by WILTJER,KYLE                 | 19:48 |       |             |                                                  |
|                                             | 19:48 |       |             | REBOUND (DEF) by TEAM                            |
|                                             | 19:31 | 3-0   | H 3         | GOOD! 3PTR by BOYCE,RONNIE                       |
|                                             | 19:31 |       |             | ASSIST by DERKSEN,TIM                            |
| MISSED JUMPER by SABONIS, DOMANTAS          | 19:14 |       |             |                                                  |
|                                             | 19:14 |       |             | REBOUND (DEF) by OFOEGBU,UCHE                    |
|                                             | 19:02 |       |             | MISSED 3PTR by BOYCE,RONNIE                      |
| REBOUND (DEF) by SABONIS, DOMANTAS          | 19:02 |       |             |                                                  |
| MISSED LAYUP by PERKINS, JOSH               | 18:53 |       |             |                                                  |
| REBOUND (OFF) by WILTJER,KYLE               | 18:53 |       |             |                                                  |
| GOOD! LAYUP by WILTJER,KYLE [PNT]           | 18:48 | 3-2   | H 1         |                                                  |
|                                             | 18:32 | 6-2   | H 4         | GOOD! 3PTR by WATSON, DEVIN                      |
| GOOD! DUNK by SABONIS, DOMANTAS [PNT]       | 18:21 | 6-4   | H 2         |                                                  |
| ASSIST by PERKINS, JOSH                     | 18:21 |       |             |                                                  |
|                                             | 18:21 |       |             | FOUL by REYNOLDS,DONT'E                          |
| GOOD! FT by SABONIS, DOMANTAS               | 18:21 | 6-5   | H 1         |                                                  |
|                                             | 18:04 |       |             | MISSED LAYUP by BOYCE,RONNIE                     |
| REBOUND (DEF) by ALBERTS,BRYAN              | 18:04 |       |             |                                                  |
| MISSED JUMPER by WILTJER,KYLE               | 17:54 |       |             |                                                  |
| ·                                           | 17:54 |       |             | REBOUND (DEF) by REYNOLDS,DONT'E                 |
|                                             | 17:36 |       |             | MISSED 3PTR by WATSON, DEVIN                     |
| REBOUND (DEF) by WILTJER,KYLE               | 17:36 |       |             |                                                  |
| MISSED 3PTR by MCCLELLAN,ERIC               | 17:15 |       |             |                                                  |
| , , , , ,                                   | 17:15 |       |             | REBOUND (DEF) by REYNOLDS,DONT'E                 |
|                                             | 16:59 |       |             | TURNOVER by OFOEGBU,UCHE                         |
| GOOD! LAYUP by SABONIS, DOMANTAS [PNT]      | 16:43 | 6-7   | V 1         | , , , , , , , , , , , , , , , , , , , ,          |
| FOUL by ALBERTS,BRYAN                       | 16:36 | • .   |             |                                                  |
|                                             | 16:36 |       |             | SUB IN: CLEMONS,MONTRAY                          |
|                                             | 16:36 |       |             | SUB OUT: REYNOLDS,DONT'E                         |
|                                             | 16:30 |       |             | MISSED LAYUP by BOYCE,RONNIE                     |
| REBOUND (DEF) by SABONIS,DOMANTAS           | 16:30 |       |             |                                                  |
| SUB IN: DRANGINIS,KYLE                      | 16:14 |       |             |                                                  |
| SUB OUT: ALBERTS,BRYAN                      | 16:14 |       |             |                                                  |
| GOOD! JUMPER by PERKINS, JOSH [PNT]         | 16:12 | 6-9   | V 3         |                                                  |
| aces. com Entsy ( Entante, coort [ 111]     | 15:51 | 9-9   | T           | GOOD! 3PTR by WATSON,DEVIN                       |
|                                             | 15:51 |       | •           | ASSIST by OFOEGBU,UCHE                           |
| GOOD! JUMPER by SABONIS, DOMANTAS [PNT]     | 15:34 | 9-11  | V 2         | 7,00,01 by 01 02 02 0,00 112                     |
| aces. com Entry entente, seminarine [intr]  | 15:11 | 0 11  | , _         | TURNOVER by WATSON, DEVIN                        |
| STEAL by SABONIS,DOMANTAS                   | 15:10 |       |             | Total Overlay That Control of the                |
| GOOD! LAYUP by MCCLELLAN,ERIC [FB/PNT]      | 15:05 | 9-13  | V 4         |                                                  |
| GOOD: BY OF BY MODELED MY, ET HO [F B/F WY] | 14:38 | 0 10  | <b>V</b> -T | MISSED JUMPER by OFOEGBU,UCHE                    |
| REBOUND (DEF) by WILTJER,KYLE               | 14:38 |       |             | MICOLD COMPLETED OF CLUBO, COFFE                 |
| TIEDOUND (DET) by WIETOET, KTEE             | 14:29 |       |             | FOUL by DERKSEN,TIM                              |
| TIMEOUT MEDIA                               | 14:29 |       |             | 1 OOE by DETINGEN, TIM                           |
| SUB IN: KARNOWSKI,PRZEMEK                   | 14:29 |       |             |                                                  |
| ·                                           | 14:29 |       |             |                                                  |
| SUB OUT: MCCLELLAN,ERIC                     | 14:29 |       |             | SUB IN: FOSTER,CHASE                             |
|                                             | 14:29 |       |             | SUB IN: FOSTER, CHASE SUB IN: DJORDJEVIC, MLADEN |
|                                             |       |       |             | ·                                                |
|                                             | 14:29 |       |             | SUB IN: REYNOLDS,DONT'E                          |
|                                             | 14:29 |       |             | SUB OUT: OFOEGBU,UCHE                            |
|                                             | 14:29 |       |             | SUB OUT: BOYCE,RONNIE                            |

| VISITORS: Gonzaga                    | Time  | Score | Margin | HOME: San Francisco                         |
|--------------------------------------|-------|-------|--------|---------------------------------------------|
|                                      | 14:29 |       |        | SUB OUT: CLEMONS,MONTRAY                    |
|                                      | 14:15 |       |        | FOUL by FOSTER,CHASE                        |
|                                      | 14:07 |       |        | FOUL by DERKSEN,TIM                         |
|                                      | 14:07 |       |        | SUB IN: RENFRO,NATE                         |
|                                      | 14:07 |       |        | SUB OUT: DERKSEN,TIM                        |
| MISSED 3PTR by PERKINS,JOSH          | 14:05 |       |        |                                             |
|                                      | 14:05 |       |        | REBOUND (DEF) by REYNOLDS,DONT'E            |
|                                      | 13:42 |       |        | MISSED JUMPER by WATSON, DEVIN              |
| REBOUND (DEF) by SABONIS, DOMANTAS   | 13:42 |       |        |                                             |
| FOUL by WILTJER,KYLE                 | 13:34 |       |        |                                             |
| TURNOVER by WILTJER,KYLE             | 13:34 |       |        |                                             |
| SUB IN: EDWARDS,RYAN                 | 13:34 |       |        |                                             |
| SUB OUT: WILTJER,KYLE                | 13:34 |       |        |                                             |
|                                      | 13:19 | 11-13 | V 2    | GOOD! LAYUP by WATSON, DEVIN [PNT]          |
| TURNOVER by PERKINS, JOSH            | 13:04 |       |        |                                             |
|                                      | 13:02 |       |        | STEAL by RENFRO,NATE                        |
|                                      | 12:59 | 13-13 | Т      | GOOD! LAYUP by WATSON, DEVIN [FB/PNT]       |
| MISSED LAYUP by DRANGINIS,KYLE       | 12:46 |       |        |                                             |
|                                      | 12:46 |       |        | REBOUND (DEF) by WATSON, DEVIN              |
|                                      | 12:40 |       |        | MISSED LAYUP by WATSON, DEVIN               |
| BLOCK by DRANGINIS,KYLE              | 12:40 |       |        |                                             |
|                                      | 12:40 |       |        | REBOUND (OFF) by TEAM                       |
| SUB IN: MELSON, SILAS                | 12:40 |       |        |                                             |
| SUB IN: MCCLELLAN,ERIC               | 12:40 |       |        |                                             |
| SUB OUT: DRANGINIS,KYLE              | 12:40 |       |        |                                             |
| SUB OUT: KARNOWSKI,PRZEMEK           | 12:40 |       |        |                                             |
|                                      | 12:40 |       |        | SUB IN: OFOEGBU,UCHE                        |
|                                      | 12:40 |       |        | SUB OUT: REYNOLDS,DONT'E                    |
|                                      | 12:34 |       |        | MISSED 3PTR by RENFRO,NATE                  |
| REBOUND (DEF) by MELSON,SILAS        | 12:34 |       |        | •                                           |
|                                      | 12:25 |       |        | SUB IN: CLEMONS,MONTRAY                     |
|                                      | 12:25 |       |        | SUB OUT: WATSON, DEVIN                      |
|                                      | 12:22 |       |        | FOUL by CLEMONS,MONTRAY                     |
| MISSED JUMPER by PERKINS, JOSH       | 12:20 |       |        | •                                           |
| ,                                    | 12:20 |       |        | REBOUND (DEF) by CLEMONS,MONTRAY            |
| FOUL by EDWARDS,RYAN                 | 12:17 |       |        | , , ,                                       |
| •                                    | 12:02 | 15-13 | H 2    | GOOD! LAYUP by OFOEGBU,UCHE [PNT]           |
| FOUL by EDWARDS,RYAN                 | 12:00 |       |        |                                             |
|                                      | 12:00 | 16-13 | H 3    | GOOD! FT by OFOEGBU,UCHE                    |
|                                      | 12:00 |       |        | SUB IN: BOYCE,RONNIE                        |
|                                      | 12:00 |       |        | SUB OUT: FOSTER,CHASE                       |
| GOOD! JUMPER by DRANGINIS,KYLE       | 11:38 | 16-15 | H 1    | 302 30111 301211,0111102                    |
| 2                                    | 11:24 | 18-15 | Н3     | GOOD! LAYUP by OFOEGBU,UCHE [PNT]           |
| GOOD! JUMPER by SABONIS, DOMANTAS    | 11:05 | 18-17 | H 1    | deep. Eviet by everage, sent [vivi]         |
| aces. com Entry on Benne, Bennettine | 10:55 | 10 17 |        | TURNOVER by DJORDJEVIC,MLADEN               |
| STEAL by PERKINS, JOSH               | 10:53 |       |        | TOTAL OF BOOTIESE TIO, MET IS ELV           |
| TURNOVER by PERKINS, JOSH            | 10:53 |       |        |                                             |
| TOTAL OVERTBY LETITING, OCOTT        | 10:53 |       |        | TIMEOUT MEDIA                               |
| SUB IN: DRANGINIS,KYLE               | 10:53 |       |        | THATEGOT MEDIA                              |
| SUB IN: WILTJER,KYLE                 | 10:53 |       |        |                                             |
| SUB OUT: MCCLELLAN, ERIC             | 10:53 |       |        |                                             |
| SUB OUT: EDWARDS,RYAN                | 10:53 |       |        |                                             |
| GOD GOT. EDWARDO,ITTAIN              | 10:53 |       |        | SUB IN: FOSTER,CHASE                        |
|                                      | 10:53 |       |        | SUB IN: POSTER, CHASE SUB IN: WATSON, DEVIN |
|                                      | 10:53 |       |        |                                             |
|                                      | 10:53 |       |        | SUB OUT: DIORD JEVIC MI ADEN                |
|                                      | 10.53 |       |        | SUB OUT: DJORDJEVIC,MLADEN                  |

| VISITORS: Gonzaga                     | Time  | Score | Margin | HOME: San Francisco                   |
|---------------------------------------|-------|-------|--------|---------------------------------------|
| FOUL by MELSON, SILAS                 | 10:41 |       |        |                                       |
|                                       | 10:41 |       |        | SUB IN: BOYCE,RONNIE                  |
|                                       | 10:41 |       |        | SUB OUT: OFOEGBU,UCHE                 |
|                                       | 10:37 |       |        | TURNOVER by WATSON, DEVIN             |
| GOOD! JUMPER by WILTJER,KYLE          | 10:23 | 18-19 | V 1    |                                       |
|                                       | 10:10 |       |        | MISSED LAYUP by RENFRO,NATE           |
| REBOUND (DEF) by SABONIS, DOMANTAS    | 10:10 |       |        |                                       |
|                                       | 09:56 |       |        | FOUL by FOSTER, CHASE                 |
|                                       | 09:52 |       |        | SUB IN: OFOEGBU,UCHE                  |
|                                       | 09:52 |       |        | SUB OUT: FOSTER,CHASE                 |
| GOOD! JUMPER by WILTJER,KYLE [PNT]    | 09:47 | 18-21 | V 3    |                                       |
|                                       | 09:13 | 20-21 | V 1    | GOOD! LAYUP by OFOEGBU,UCHE [PNT]     |
|                                       | 09:04 |       |        | FOUL by CLEMONS, MONTRAY              |
| GOOD! FT by SABONIS,DOMANTAS          | 09:04 | 20-22 | V 2    |                                       |
| GOOD! FT by SABONIS,DOMANTAS          | 09:04 | 20-23 | V 3    |                                       |
| SUB IN: MCCLELLAN,ERIC                | 09:04 | 20 20 | ٧ ٥    |                                       |
| SUB OUT: PERKINS,JOSH                 | 09:04 |       |        |                                       |
| 30B 001. FERRINS,003H                 | 09:04 |       |        | SUB IN: REYNOLDS,DONT'E               |
|                                       |       |       |        | ·                                     |
|                                       | 09:04 |       |        | SUB IN: MCCARTHY,MATT                 |
|                                       | 09:04 |       |        | SUB OUT: RENFRO,NATE                  |
|                                       | 09:04 |       |        | SUB OUT: CLEMONS,MONTRAY              |
|                                       | 08:55 | 23-23 | Т      | GOOD! 3PTR by WATSON,DEVIN            |
|                                       | 08:55 |       |        | ASSIST by BOYCE,RONNIE                |
| TURNOVER by MCCLELLAN,ERIC            | 08:40 |       |        |                                       |
|                                       | 08:21 |       |        | MISSED JUMPER by BOYCE,RONNIE         |
|                                       | 08:21 |       |        | REBOUND (OFF) by MCCARTHY,MATT        |
|                                       | 08:17 | 25-23 | H 2    | GOOD! LAYUP by MCCARTHY,MATT [PNT]    |
| MISSED 3PTR by MCCLELLAN,ERIC         | 07:58 |       |        |                                       |
|                                       | 07:58 |       |        | REBOUND (DEF) by BOYCE, RONNIE        |
|                                       | 07:49 | 27-23 | H 4    | GOOD! LAYUP by MCCARTHY,MATT [PNT]    |
|                                       | 07:49 |       |        | ASSIST by BOYCE,RONNIE                |
| GOOD! LAYUP by WILTJER,KYLE [PNT]     | 07:33 | 27-25 | H 2    | · · · · · · · · · · · · · · · · · · · |
| ASSIST by SABONIS,DOMANTAS            | 07:33 |       |        |                                       |
| ,                                     | 07:21 |       |        | MISSED JUMPER by MCCARTHY,MATT        |
| BLOCK by SABONIS, DOMANTAS            | 07:21 |       |        | ,,                                    |
| REBOUND (DEF) by MELSON,SILAS         | 07:20 |       |        |                                       |
| MISSED LAYUP by MCCLELLAN, ERIC       | 07:16 |       |        |                                       |
| REBOUND (OFF) by SABONIS,DOMANTAS     | 07:16 |       |        |                                       |
| TIMEOUT MEDIA                         | 07:10 |       |        |                                       |
| TIMEOUT MEDIA                         | 06:50 | 29-25 | H 4    | COOD! IIIMDED by WATSON DEVIN IDNIT   |
| MICCED II IMPED I CARONIC DOMANITAC   |       | 29-20 | П 4    | GOOD! JUMPER by WATSON, DEVIN [PNT]   |
| MISSED JUMPER by SABONIS,DOMANTAS     | 06:42 |       |        | DEDOUND (DEE) I. TEAM                 |
|                                       | 06:42 |       |        | REBOUND (DEF) by TEAM                 |
| SUB IN: PERKINS, JOSH                 | 06:40 |       |        |                                       |
| SUB OUT: DRANGINIS,KYLE               | 06:40 |       |        |                                       |
|                                       | 06:12 |       |        | MISSED 3PTR by WATSON,DEVIN           |
| REBOUND (DEF) by MCCLELLAN,ERIC       | 06:12 |       |        |                                       |
| MISSED JUMPER by SABONIS, DOMANTAS    | 05:51 |       |        |                                       |
|                                       | 05:51 |       |        | REBOUND (DEF) by REYNOLDS,DONT'E      |
|                                       | 05:34 |       |        | MISSED 3PTR by OFOEGBU,UCHE           |
| REBOUND (DEF) by MELSON,SILAS         | 05:34 |       |        |                                       |
| GOOD! LAYUP by SABONIS,DOMANTAS [PNT] | 05:09 | 29-27 | H 2    |                                       |
| ASSIST by PERKINS,JOSH                | 05:06 |       |        |                                       |
| ·                                     | 04:48 |       |        | MISSED JUMPER by BOYCE, RONNIE        |
|                                       | 04:48 |       |        | REBOUND (OFF) by REYNOLDS,DONT'E      |
|                                       | 04:43 | 31-27 | H 4    | GOOD! LAYUP by OFOEGBU,UCHE [PNT]     |
| MISSED JUMPER by WILTJER,KYLE         | 04:43 | 51 21 | 117    | GOOD. BY OF OLGBO, COTTE [FIVE]       |
| WINDOLD JUWIFER BY WILLIJEN, NILE     | 04.∠1 |       |        |                                       |

| VISITORS: Gonzaga                                         | Time           | Score | Margin | HOME: San Francisco                 |
|-----------------------------------------------------------|----------------|-------|--------|-------------------------------------|
|                                                           | 04:21          |       |        | REBOUND (DEF) by REYNOLDS,DONT'E    |
|                                                           | 04:07          |       |        | MISSED LAYUP by BOYCE,RONNIE        |
| REBOUND (DEF) by SABONIS, DOMANTAS                        | 04:07          |       |        |                                     |
|                                                           | 03:57          |       |        | FOUL by WATSON, DEVIN               |
| TIMEOUT media                                             | 03:57          |       |        |                                     |
| GOOD! FT by MCCLELLAN,ERIC                                | 03:57          | 31-28 | H 3    |                                     |
| MISSED FT by MCCLELLAN,ERIC                               | 03:57          |       |        |                                     |
|                                                           | 03:57          |       |        | REBOUND (DEF) by OFOEGBU,UCHE       |
|                                                           | 03:57          |       |        | SUB IN: RENFRO,NATE                 |
|                                                           | 03:57          |       |        | SUB IN: FOSTER,CHASE                |
|                                                           | 03:57          |       |        | SUB IN: DJORDJEVIC,MLADEN           |
|                                                           | 03:57          |       |        | SUB OUT: BOYCE,RONNIE               |
|                                                           | 03:57          |       |        | SUB OUT: MCCARTHY,MATT              |
|                                                           | 03:57          |       |        | SUB OUT: WATSON,DEVIN               |
|                                                           | 03:47          | 33-28 | H 5    | GOOD! LAYUP by FOSTER,CHASE [PNT]   |
| SUB IN: EDWARDS,RYAN                                      | 03:47          |       |        |                                     |
| SUB OUT: SABONIS,DOMANTAS                                 | 03:47          |       |        |                                     |
| MISSED JUMPER by MELSON, SILAS                            | 03:24          |       |        |                                     |
|                                                           | 03:24          |       |        | REBOUND (DEF) by OFOEGBU,UCHE       |
|                                                           | 03:17          |       |        | TURNOVER by OFOEGBU,UCHE            |
| STEAL by PERKINS, JOSH                                    | 03:16          |       |        |                                     |
| MISSED LAYUP by EDWARDS,RYAN                              | 03:05          |       |        |                                     |
| REBOUND (OFF) by TEAM                                     | 03:05          |       |        |                                     |
| SUB IN: SABONIS, DOMANTAS                                 | 03:02          |       |        |                                     |
| SUB OUT: EDWARDS,RYAN                                     | 03:02          |       |        |                                     |
|                                                           | 03:02          |       |        | SUB IN: WATSON,DEVIN                |
|                                                           | 03:02          |       |        | SUB OUT: DJORDJEVIC,MLADEN          |
| TURNOVER by WILTJER,KYLE                                  | 02:52          |       |        |                                     |
|                                                           | 02:49          |       |        | STEAL by WATSON,DEVIN               |
|                                                           | 02:42          |       |        | MISSED LAYUP by REYNOLDS,DONT'E     |
| BLOCK by SABONIS,DOMANTAS                                 | 02:42          |       |        |                                     |
|                                                           | 02:41          |       |        | REBOUND (OFF) by REYNOLDS,DONT'E    |
|                                                           | 02:38          |       |        | MISSED TIPIN by REYNOLDS,DONT'E     |
| REBOUND (DEF) by PERKINS, JOSH                            | 02:38          |       |        |                                     |
| FOUL by MCCLELLAN,ERIC                                    | 02:22          |       |        |                                     |
| TURNOVER by MCCLELLAN, ERIC                               | 02:22          |       |        |                                     |
| SUB IN: DRANGINIS,KYLE                                    | 02:22          |       |        |                                     |
| SUB OUT: MCCLELLAN,ERIC                                   | 02:22          |       |        |                                     |
|                                                           | 02:22          |       |        | SUB IN: CLEMONS,MONTRAY             |
|                                                           | 02:22          |       |        | SUB OUT: REYNOLDS,DONT'E            |
|                                                           | 01:59          | 35-28 | H 7    | GOOD! JUMPER by WATSON, DEVIN [PNT] |
| GOOD! JUMPER by DRANGINIS,KYLE [PNT]                      | 01:51          | 35-30 | H 5    |                                     |
| ASSIST by SABONIS,DOMANTAS                                | 01:51          |       |        |                                     |
|                                                           | 01:24          |       |        | TURNOVER by WATSON, DEVIN           |
| STEAL by DRANGINIS,KYLE                                   | 01:23          |       |        |                                     |
| GOOD! JUMPER by WILTJER,KYLE                              | 01:18          | 35-32 | H 3    |                                     |
|                                                           | 01:03          |       |        | TIMEOUT 30SEC                       |
|                                                           | 00:57          | 38-32 | H 6    | GOOD! 3PTR by WATSON, DEVIN         |
|                                                           | 00:57          |       |        | ASSIST by FOSTER,CHASE              |
| GOOD! LAYUP by SABONIS,DOMANTAS [PNT]                     | 00:37          | 38-34 | H 4    |                                     |
|                                                           |                |       |        |                                     |
| ASSIST by WILTJER,KYLE                                    | 00:37          |       |        |                                     |
| ASSIST by WILTJER,KYLE                                    | 00:37<br>00:07 |       |        | MISSED 3PTR by RENFRO,NATE          |
| ASSIST by WILTJER,KYLE  REBOUND (DEF) by SABONIS,DOMANTAS |                |       |        | MISSED 3PTR by RENFRO,NATE          |

## Gonzaga vs San Francisco 1/2/2016; 8:00 p.m. at San Francisco, CA (The Sobrato Center) Period 2 Play-By-Play

| VISITORS: Gonzaga                      | Time  | Score  | Margin | HOME: San Francisco               |
|----------------------------------------|-------|--------|--------|-----------------------------------|
|                                        | 19:50 | 41-34  | H 7    | GOOD! 3PTR by BOYCE,RONNIE        |
|                                        | 19:50 |        |        | ASSIST by WATSON, DEVIN           |
| MISSED 3PTR by ALBERTS,BRYAN           | 19:26 |        |        |                                   |
| REBOUND (OFF) by WILTJER,KYLE          | 19:26 |        |        |                                   |
| GOOD! LAYUP by WILTJER,KYLE [PNT]      | 19:21 | 41-36  | H 5    |                                   |
|                                        | 19:02 | 44-36  | H 8    | GOOD! 3PTR by OFOEGBU,UCHE        |
|                                        | 19:02 |        |        | ASSIST by WATSON, DEVIN           |
| MISSED 3PTR by MCCLELLAN,ERIC          | 18:44 |        |        |                                   |
|                                        | 18:44 |        |        | REBOUND (DEF) by REYNOLDS,DONT'E  |
|                                        | 18:36 | 47-36  | H 11   | GOOD! 3PTR by BOYCE,RONNIE        |
|                                        | 18:36 |        |        | ASSIST by WATSON, DEVIN           |
| TIMEOUT 30SEC                          | 18:31 |        |        |                                   |
| SUB OUT: ALBERTS,BRYAN                 | 18:31 |        |        |                                   |
| GOOD! 3PTR by MCCLELLAN,ERIC           | 18:18 | 47-39  | H 8    |                                   |
| ASSIST by SABONIS, DOMANTAS            | 18:18 |        |        |                                   |
|                                        | 18:09 | 49-39  | H 10   | GOOD! JUMPER by REYNOLDS,DONT'E   |
| MISSED 3PTR by DRANGINIS,KYLE          | 17:39 |        |        | ·                                 |
|                                        | 17:39 |        |        | REBOUND (DEF) by REYNOLDS,DONT'E  |
|                                        | 17:21 | 51-39  | H 12   | GOOD! LAYUP by DERKSEN,TIM [PNT]  |
| GOOD! LAYUP by SABONIS, DOMANTAS [PNT] | 17:04 | 51-41  | H 10   | ,                                 |
|                                        | 16:38 |        |        | SUB IN: CLEMONS,MONTRAY           |
|                                        | 16:38 |        |        | SUB OUT: REYNOLDS,DONT'E          |
|                                        | 16:33 | 54-41  | H 13   | GOOD! 3PTR by BOYCE,RONNIE        |
|                                        | 16:33 | 0      |        | ASSIST by WATSON, DEVIN           |
| TURNOVER by MCCLELLAN,ERIC             | 16:15 |        |        |                                   |
| Torino veri sy inoceeee m,emo          | 16:14 |        |        | STEAL by OFOEGBU,UCHE             |
|                                        | 16:10 |        |        | MISSED 3PTR by BOYCE,RONNIE       |
| REBOUND (DEF) by PERKINS, JOSH         | 16:10 |        |        | MIGGED SI TIT BY BOT GE, HOWINE   |
| GOOD! LAYUP by WILTJER,KYLE [PNT]      | 16:00 | 54-43  | H 11   |                                   |
| ASSIST by SABONIS, DOMANTAS            | 16:00 | J-1-10 |        |                                   |
| ASSIST BY SABONIS, DOWNINTAS           | 15:40 |        |        | MISSED JUMPER by DERKSEN,TIM      |
|                                        | 15:40 |        |        | REBOUND (OFF) by DERKSEN,TIM      |
| EOLII by DDANOINIS IZVI E              |       |        |        | REBOUND (OFF) by DERKSEN, HIM     |
| FOUL by DRANGINIS,KYLE                 | 15:31 |        |        | TIMEOUT MEDIA                     |
|                                        | 15:31 |        |        | TIMEOUT MEDIA                     |
|                                        | 15:31 |        |        | SUB IN: FOSTER,CHASE              |
|                                        | 15:31 |        |        | SUB IN: MCCARTHY,MATT             |
|                                        | 15:31 |        |        | SUB OUT: OFOEGBU,UCHE             |
|                                        | 15:31 |        |        | SUB OUT: CLEMONS,MONTRAY          |
|                                        | 15:12 | 56-43  | H 13   | GOOD! LAYUP by BOYCE,RONNIE [PNT] |
|                                        | 15:12 |        |        | ASSIST by MCCARTHY,MATT           |
| FOUL by SABONIS, DOMANTAS              | 15:12 |        |        |                                   |
|                                        | 15:12 | 57-43  | H 14   | GOOD! FT by BOYCE,RONNIE          |
|                                        | 15:12 |        |        | SUB IN: RENFRO,NATE               |
|                                        | 15:12 |        |        | SUB OUT: DERKSEN,TIM              |
|                                        | 14:59 |        |        | FOUL by RENFRO,NATE               |
| SUB IN: MELSON, SILAS                  | 14:59 |        |        |                                   |
| SUB OUT: MCCLELLAN,ERIC                | 14:59 |        |        |                                   |
| MISSED 3PTR by WILTJER,KYLE            | 14:58 |        |        |                                   |
| REBOUND (OFF) by PERKINS, JOSH         | 14:58 |        |        |                                   |
|                                        |       |        |        |                                   |
|                                        | 14:46 |        |        | FOUL by WATSON, DEVIN             |

| VISITORS: Gonzaga                                               | Time           | Score | Margin | HOME: San Francisco                        |
|-----------------------------------------------------------------|----------------|-------|--------|--------------------------------------------|
| MISSED FT by PERKINS,JOSH                                       | 14:46          |       |        |                                            |
|                                                                 | 14:46          |       |        | REBOUND (DEF) by FOSTER,CHASE              |
|                                                                 | 14:46          |       |        | SUB IN: DERKSEN,TIM                        |
|                                                                 | 14:46          |       |        | SUB OUT: RENFRO,NATE                       |
|                                                                 | 14:27          |       |        | MISSED 3PTR by WATSON,DEVIN                |
|                                                                 | 14:27          |       |        | REBOUND (OFF) by DERKSEN,TIM               |
| FOUL by DRANGINIS,KYLE                                          | 14:24          |       |        |                                            |
|                                                                 | 14:24          |       |        | SUB IN: REYNOLDS,DONT'E                    |
|                                                                 | 14:24          |       |        | SUB IN: OFOEGBU,UCHE                       |
|                                                                 | 14:24          |       |        | SUB OUT: BOYCE,RONNIE                      |
|                                                                 | 14:24          | 00.44 | 11.40  | SUB OUT: MCCARTHY,MATT                     |
|                                                                 | 14:20          | 60-44 | H 16   | GOOD! 3PTR by WATSON,DEVIN                 |
| MICOED LAVUD L. DEDIVINO 10011                                  | 14:20          |       |        | ASSIST by REYNOLDS,DONT'E                  |
| MISSED LAYUP by PERKINS, JOSH                                   | 14:02          |       |        |                                            |
| REBOUND (OFF) by WILTJER,KYLE GOOD! LAYUP by WILTJER,KYLE [PNT] | 14:02<br>13:58 | 60-46 | H 14   |                                            |
| GOOD! LATOR by WILIJEN, KTLE [FINT]                             | 13:40          | 62-46 |        | COOD LAVID by DEDVCEN TIM IDNIT            |
|                                                                 | 13:40          | 02-40 | H 16   | GOOD! LAYUP by DERKSEN,TIM [PNT]           |
|                                                                 | 13:32          |       |        | ASSIST by WATSON,DEVIN FOUL by DERKSEN,TIM |
|                                                                 | 13:32          |       |        | SUB IN: RENFRO,NATE                        |
|                                                                 | 13:32          |       |        | SUB OUT: DERKSEN,TIM                       |
| GOOD! LAYUP by SABONIS,DOMANTAS [PNT]                           | 13:19          | 62-48 | H 14   | 30b COT. DETINGEN, TIM                     |
| ASSIST by DRANGINIS,KYLE                                        | 13:19          | 02 40 | 11.14  |                                            |
| 700001 by BIT/WallWo, WILL                                      | 12:57          |       |        | MISSED 3PTR by FOSTER,CHASE                |
| REBOUND (DEF) by DRANGINIS,KYLE                                 | 12:57          |       |        | WIGGED OF THE BY FOOTER, OF INCE           |
| GOOD! LAYUP by SABONIS,DOMANTAS [PNT]                           | 12:45          | 62-50 | H 12   |                                            |
| ASSIST by WILTJER,KYLE                                          | 12:45          | 02 00 | 11.12  |                                            |
| ACCIONAL TOLING MILE                                            | 12:45          |       |        | FOUL by REYNOLDS,DONT'E                    |
| MISSED FT by SABONIS,DOMANTAS                                   | 12:45          |       |        |                                            |
| REBOUND (OFF) by DRANGINIS,KYLE                                 | 12:45          |       |        |                                            |
| ···                                                             | 12:45          |       |        | FOUL by RENFRO,NATE                        |
|                                                                 | 12:45          |       |        | SUB IN: MCCARTHY,MATT                      |
|                                                                 | 12:45          |       |        | SUB OUT: RENFRO,NATE                       |
|                                                                 | 12:45          |       |        | SUB OUT: REYNOLDS,DONT'E                   |
| MISSED 3PTR by WILTJER,KYLE                                     | 12:44          |       |        |                                            |
| REBOUND (OFF) by PERKINS,JOSH                                   | 12:44          |       |        |                                            |
| GOOD! JUMPER by PERKINS, JOSH [PNT]                             | 12:36          | 62-52 | H 10   |                                            |
|                                                                 | 12:10          |       |        | MISSED 3PTR by WATSON,DEVIN                |
| BLOCK by MELSON, SILAS                                          | 12:10          |       |        |                                            |
| REBOUND (DEF) by SABONIS, DOMANTAS                              | 12:08          |       |        |                                            |
| FOUL by PERKINS, JOSH                                           | 12:00          |       |        |                                            |
| TURNOVER by PERKINS,JOSH                                        | 12:00          |       |        |                                            |
|                                                                 | 12:00          |       |        | SUB IN: BOYCE,RONNIE                       |
|                                                                 | 12:00          |       |        | SUB OUT: FOSTER,CHASE                      |
|                                                                 | 11:46          | 64-52 | H 12   | GOOD! LAYUP by WATSON, DEVIN [PNT]         |
|                                                                 | 11:46          |       |        | ASSIST by REYNOLDS,DONT'E                  |
| FOUL by MELSON,SILAS                                            | 11:46          |       |        |                                            |
|                                                                 | 11:46          |       |        | TIMEOUT MEDIA                              |
|                                                                 | 11:46          | 65-52 | H 13   | GOOD! FT by WATSON, DEVIN                  |
| MISSED JUMPER by WILTJER,KYLE                                   | 11:30          |       |        |                                            |
|                                                                 | 11:30          |       |        | REBOUND (DEF) by OFOEGBU,UCHE              |
|                                                                 | 11:16          |       |        | SUB IN: DERKSEN,TIM                        |
|                                                                 | 11:11          | 67-52 | H 15   | GOOD! LAYUP by OFOEGBU,UCHE [PNT]          |
| MISSED JUMPER by PERKINS,JOSH                                   | 11:02          |       |        |                                            |
| REBOUND (OFF) by WILTJER,KYLE                                   | 11:02          |       |        |                                            |
| MISSED LAYUP by WILTJER,KYLE                                    | 10:58          |       |        |                                            |

| VISITORS: Gonzaga                     | Time           | Score | Margin | HOME: San Francisco               |
|---------------------------------------|----------------|-------|--------|-----------------------------------|
|                                       | 10:58          |       | -      | REBOUND (DEF) by MCCARTHY,MATT    |
| FOUL by SABONIS, DOMANTAS             | 10:57          |       |        |                                   |
|                                       | 10:57          |       |        | SUB IN: REYNOLDS,DONT'E           |
|                                       | 10:57          |       |        | SUB OUT: MCCARTHY,MATT            |
|                                       | 10:45          |       |        | MISSED 3PTR by WATSON, DEVIN      |
| REBOUND (DEF) by DRANGINIS,KYLE       | 10:45          |       |        |                                   |
| GOOD! JUMPER by WILTJER,KYLE          | 10:29          | 67-54 | H 13   |                                   |
|                                       | 10:28          |       |        | FOUL by DERKSEN,TIM               |
| MISSED FT by WILTJER,KYLE             | 10:28          |       |        |                                   |
|                                       | 10:28          |       |        | REBOUND (DEF) by REYNOLDS,DONT'E  |
| SUB IN: MCCLELLAN,ERIC                | 10:28          |       |        |                                   |
|                                       | 10:28          |       |        | SUB IN: RENFRO,NATE               |
|                                       | 10:28          |       |        | SUB OUT: DERKSEN,TIM              |
|                                       | 10:15          |       |        | MISSED 3PTR by OFOEGBU,UCHE       |
| REBOUND (DEF) by MCCLELLAN,ERIC       | 10:15          |       |        | FOUR L. DENERO MATE               |
| 00001571 WW.T.IFD.IO.// F             | 10:03          | .7.55 | 11.40  | FOUL by RENFRO,NATE               |
| GOOD! FT by WILTJER,KYLE              | 10:03          | 67-55 | H 12   |                                   |
| GOOD! FT by WILTJER,KYLE              | 10:03          | 67-56 | H 11   | OCCUPATION DOVOE BONNIE IDNE      |
| MICCED ADED by WILLED KVI F           | 09:47          | 69-56 | H 13   | GOOD! LAYUP by BOYCE,RONNIE [PNT] |
| MISSED 3PTR by WILTJER,KYLE           | 09:39<br>09:39 |       |        | REBOUND (DEF) by BOYCE,RONNIE     |
| FOUL by SABONIS, DOMANTAS             | 09.39          |       |        | REBOUND (DEF) BY BOTCE, NONNIE    |
| FOOL BY SABONIS, DOMANTAS             | 09:17          | 70-56 | H 14   | GOOD! FT by OFOEGBU,UCHE          |
|                                       | 09:17          | 71-56 | H 15   | GOOD! FT by OFOEGBU, UCHE         |
| SUB IN: DRANGINIS,KYLE                | 09:17          | 71-30 | 11 13  | GOOD: 11 by Of OEGBO, OOFIE       |
| SUB OUT: MELSON, SILAS                | 09:17          |       |        |                                   |
| COD COT. INCLUCIO, CILLIC             | 09:17          |       |        | SUB IN: CLEMONS,MONTRAY           |
|                                       | 09:17          |       |        | SUB OUT: REYNOLDS,DONT'E          |
| GOOD! LAYUP by PERKINS,JOSH [PNT]     | 09:06          | 71-58 | H 13   | 55-55-11-5-1                      |
|                                       | 08:49          | 74-58 | H 16   | GOOD! 3PTR by BOYCE,RONNIE        |
|                                       | 08:49          |       |        | ASSIST by WATSON, DEVIN           |
| TURNOVER by SABONIS, DOMANTAS         | 08:36          |       |        | •                                 |
| ·                                     | 08:35          |       |        | STEAL by BOYCE,RONNIE             |
|                                       | 08:19          |       |        | TURNOVER by BOYCE,RONNIE          |
| STEAL by PERKINS,JOSH                 | 08:15          |       |        |                                   |
| GOOD! LAYUP by PERKINS, JOSH [FB/PNT] | 08:13          | 74-60 | H 14   |                                   |
| FOUL by MCCLELLAN,ERIC                | 07:56          |       |        |                                   |
|                                       | 07:56          |       |        | TIMEOUT MEDIA                     |
|                                       | 07:56          | 75-60 | H 15   | GOOD! FT by WATSON, DEVIN         |
|                                       | 07:56          |       |        | MISSED FT by WATSON, DEVIN        |
| REBOUND (DEF) by PERKINS, JOSH        | 07:56          |       |        |                                   |
|                                       | 07:56          |       |        | SUB IN: DERKSEN,TIM               |
|                                       | 07:56          |       |        | SUB OUT: RENFRO,NATE              |
| GOOD! 3PTR by PERKINS,JOSH            | 07:48          | 75-63 | H 12   |                                   |
| ASSIST by DRANGINIS,KYLE              | 07:48          |       |        |                                   |
|                                       | 07:32          |       |        | MISSED LAYUP by BOYCE,RONNIE      |
| BLOCK by SABONIS, DOMANTAS            | 07:32          |       |        |                                   |
| REBOUND (DEF) by SABONIS,DOMANTAS     | 07:31          |       |        |                                   |
| MISSED LAYUP by SABONIS,DOMANTAS      | 07:15          |       |        |                                   |
|                                       | 07:15          |       |        | REBOUND (DEF) by CLEMONS,MONTRAY  |
|                                       | 07:09          |       |        | MISSED LAYUP by WATSON, DEVIN     |
| REBOUND (DEF) by MCCLELLAN,ERIC       | 07:09          |       |        |                                   |
|                                       | 07:07          |       |        | FOUL by CLEMONS,MONTRAY           |
| MISSED FT by MCCLELLAN,ERIC           | 07:07          |       |        |                                   |
| REBOUND (OFF) by DRANGINIS,KYLE       | 07:07          |       |        |                                   |
|                                       | 07:07          |       |        | SUB IN: REYNOLDS,DONT'E           |

| VISITORS: Gonzaga                      | Time  | Score | Margin | HOME: San Francisco               |
|----------------------------------------|-------|-------|--------|-----------------------------------|
| -                                      | 07:07 |       | -      | SUB OUT: CLEMONS,MONTRAY          |
| GOOD! LAYUP by SABONIS, DOMANTAS [PNT] | 06:54 | 75-65 | H 10   |                                   |
|                                        | 06:31 |       |        | MISSED 3PTR by OFOEGBU,UCHE       |
| BLOCK by DRANGINIS,KYLE                | 06:17 |       |        |                                   |
|                                        | 06:15 |       |        | REBOUND (OFF) by OFOEGBU,UCHE     |
|                                        | 06:13 |       |        | MISSED JUMPER by BOYCE,RONNIE     |
| REBOUND (DEF) by MCCLELLAN,ERIC        | 06:13 |       |        |                                   |
|                                        | 06:09 |       |        | SUB IN: MCCARTHY,MATT             |
|                                        | 06:09 |       |        | SUB IN: FOSTER,CHASE              |
|                                        | 06:09 |       |        | SUB OUT: BOYCE,RONNIE             |
|                                        | 06:09 |       |        | SUB OUT: REYNOLDS,DONT'E          |
| MISSED 3PTR by PERKINS,JOSH            | 06:02 |       |        |                                   |
|                                        | 06:02 |       |        | REBOUND (DEF) by DERKSEN,TIM      |
|                                        | 05:38 | 77-65 | H 12   | GOOD! LAYUP by WATSON,DEVIN [PNT] |
| GOOD! LAYUP by WILTJER,KYLE [PNT]      | 05:19 | 77-67 | H 10   |                                   |
|                                        | 05:04 |       |        | MISSED LAYUP by DERKSEN,TIM       |
| REBOUND (DEF) by WILTJER,KYLE          | 05:04 |       |        |                                   |
| FOUL by PERKINS, JOSH                  | 04:57 |       |        |                                   |
| TURNOVER by PERKINS, JOSH              | 04:57 |       |        |                                   |
|                                        | 04:57 |       |        | TIMEOUT 30SEC                     |
|                                        | 04:57 |       |        | SUB IN: REYNOLDS,DONT'E           |
|                                        | 04:57 |       |        | SUB OUT: MCCARTHY,MATT            |
|                                        | 04:40 |       |        | TURNOVER by DERKSEN,TIM           |
| MISSED JUMPER by WILTJER,KYLE          | 04:15 |       |        |                                   |
| REBOUND (OFF) by SABONIS, DOMANTAS     | 04:15 |       |        |                                   |
|                                        | 04:14 |       |        | FOUL by REYNOLDS,DONT'E           |
| MISSED FT by SABONIS,DOMANTAS          | 04:14 |       |        |                                   |
| REBOUND (OFF) by DRANGINIS,KYLE        | 04:14 |       |        |                                   |
|                                        | 04:14 |       |        | SUB IN: BOYCE,RONNIE              |
|                                        | 04:14 |       |        | SUB OUT: FOSTER,CHASE             |
| TURNOVER by SABONIS, DOMANTAS          | 04:09 |       |        |                                   |
|                                        | 04:01 |       |        | MISSED 3PTR by WATSON,DEVIN       |
| REBOUND (DEF) by SABONIS, DOMANTAS     | 04:01 |       |        |                                   |
| GOOD! LAYUP by SABONIS,DOMANTAS [PNT]  | 03:39 | 77-69 | H 8    |                                   |
| FOUL by DRANGINIS,KYLE                 | 03:02 |       |        |                                   |
|                                        | 03:02 |       |        | TIMEOUT MEDIA                     |
|                                        | 03:02 | 78-69 | H 9    | GOOD! FT by OFOEGBU,UCHE          |
|                                        | 03:02 | 79-69 | H 10   | GOOD! FT by OFOEGBU,UCHE          |
|                                        | 02:54 |       |        | FOUL by REYNOLDS,DONT'E           |
| GOOD! FT by SABONIS, DOMANTAS          | 02:54 | 79-70 | H 9    |                                   |
| GOOD! FT by SABONIS, DOMANTAS          | 02:54 | 79-71 | H 8    |                                   |
|                                        | 02:40 |       |        | MISSED LAYUP by BOYCE,RONNIE      |
| REBOUND (DEF) by PERKINS, JOSH         | 02:40 |       |        |                                   |
| MISSED 3PTR by MCCLELLAN,ERIC          | 02:32 |       |        |                                   |
| REBOUND (OFF) by WILTJER,KYLE          | 02:32 |       |        |                                   |
| GOOD! LAYUP by WILTJER,KYLE [PNT]      | 02:21 | 79-73 | H 6    |                                   |
|                                        | 02:21 |       |        | FOUL by WATSON, DEVIN             |
| GOOD! 3PTR by PERKINS, JOSH            | 02:16 | 79-76 | H 3    |                                   |
|                                        | 01:45 |       |        | MISSED JUMPER by WATSON, DEVIN    |
|                                        | 01:45 |       |        | REBOUND (OFF) by BOYCE,RONNIE     |
|                                        | 01:39 |       |        | MISSED JUMPER by BOYCE,RONNIE     |
| REBOUND (DEF) by DRANGINIS,KYLE        | 01:39 |       |        |                                   |
| GOOD! LAYUP by SABONIS,DOMANTAS [PNT]  | 01:28 | 79-78 | H 1    |                                   |
|                                        | 01:28 |       |        | FOUL by REYNOLDS,DONT'E           |
| GOOD! FT by SABONIS, DOMANTAS          | 01:28 | 79-79 | T      |                                   |
|                                        | 01:28 |       |        | SUB IN: MCCARTHY,MATT             |

| VISITORS: Gonzaga                 | Time  | Score | Margin | HOME: San Francisco              |
|-----------------------------------|-------|-------|--------|----------------------------------|
|                                   | 01:28 |       |        | SUB OUT: REYNOLDS,DONT'E         |
|                                   | 01:06 |       |        | MISSED JUMPER by BOYCE, RONNIE   |
| REBOUND (DEF) by WILTJER,KYLE     | 01:06 |       |        |                                  |
| MISSED 3PTR by MCCLELLAN,ERIC     | 00:43 |       |        |                                  |
| REBOUND (OFF) by DRANGINIS,KYLE   | 00:43 |       |        |                                  |
| GOOD! LAYUP by WILTJER,KYLE [PNT] | 00:37 | 79-81 | V 2    |                                  |
|                                   | 00:27 |       |        | MISSED LAYUP by WATSON, DEVIN    |
|                                   | 00:27 |       |        | REBOUND (OFF) by BOYCE,RONNIE    |
|                                   | 00:26 |       |        | TIMEOUT TEAM                     |
| SUB IN: MELSON, SILAS             | 00:26 |       |        |                                  |
| SUB OUT: WILTJER,KYLE             | 00:26 |       |        |                                  |
|                                   | 00:22 |       |        | MISSED 3PTR by WATSON, DEVIN     |
| REBOUND (DEF) by DRANGINIS,KYLE   | 00:22 |       |        |                                  |
|                                   | 00:20 |       |        | FOUL by OFOEGBU,UCHE             |
|                                   | 00:20 |       |        | TIMEOUT 30SEC                    |
| GOOD! FT by DRANGINIS,KYLE        | 00:20 | 79-82 | V 3    |                                  |
| MISSED FT by DRANGINIS,KYLE       | 00:20 |       |        |                                  |
|                                   | 00:20 |       |        | REBOUND (DEF) by MCCARTHY, MATT  |
|                                   | 00:07 | 82-82 | Т      | GOOD! 3PTR by DERKSEN,TIM        |
| MISSED 3PTR by PERKINS, JOSH      | 00:00 |       |        |                                  |
|                                   | 00:00 |       |        | REBOUND (DEF) by REYNOLDS,DONT'E |