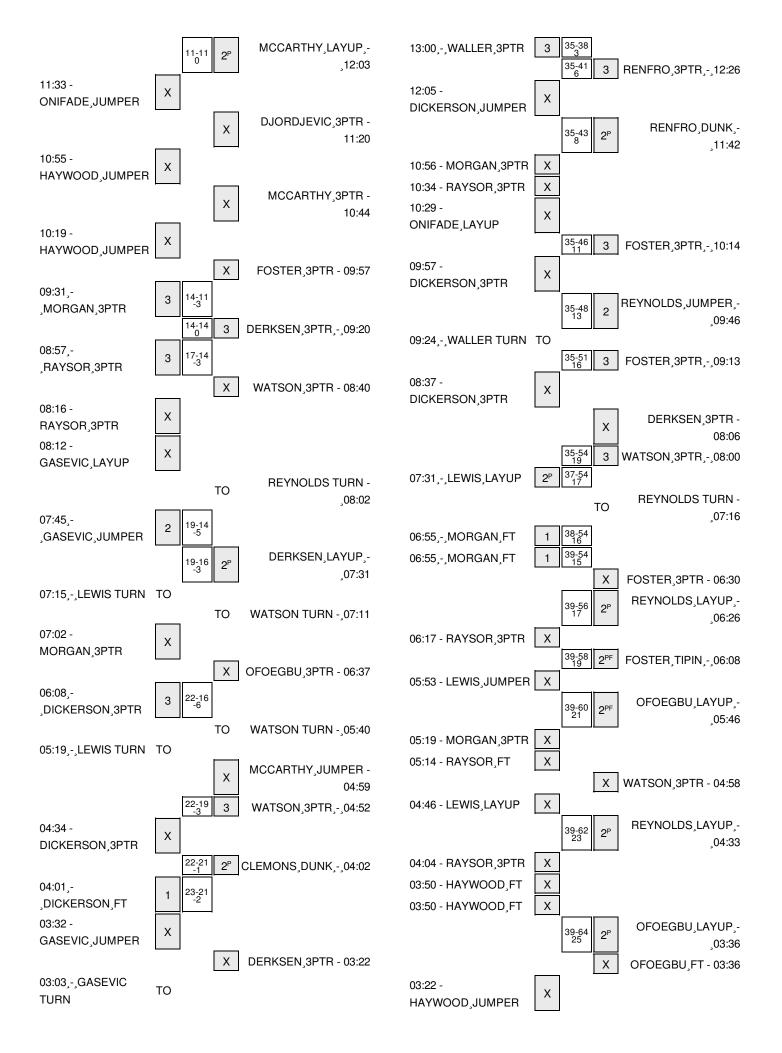

| VISITORS: Delaware State        | Time                    | Score | Margin | HOME: San Francisco                             |
|---------------------------------|-------------------------|-------|--------|-------------------------------------------------|
| SUB IN: MORGAN, DEVIN           | 09:54                   |       |        |                                                 |
| SUB OUT: CARTER,MALIK           | 09:54                   |       |        |                                                 |
| GOOD! 3PTR by MORGAN,DEVIN      | 09:31                   | 11-14 | V 3    |                                                 |
|                                 | 09:20                   | 14-14 | Т      | GOOD! 3PTR by DERKSEN,TIM                       |
|                                 | 09:20                   |       |        | ASSIST by WATSON, DEVIN                         |
| GOOD! 3PTR by RAYSOR,DANA       | 08:57                   | 14-17 | V 3    |                                                 |
| ASSIST by MORGAN,DEVIN          | 08:57                   |       |        |                                                 |
| FOUL by ONIFADE, DEMOLA         | 08:43                   |       |        |                                                 |
| SUB IN: GASEVIC,MRDJAN          | 08:43                   |       |        |                                                 |
| SUB OUT: ONIFADE,DEMOLA         | 08:43                   |       |        |                                                 |
|                                 | 08:40                   |       |        | MISSED 3PTR by WATSON, DEVIN                    |
| REBOUND (DEF) by RAYSOR,DANA    | 08:40                   |       |        |                                                 |
| MISSED 3PTR by RAYSOR,DANA      | 08:16                   |       |        |                                                 |
| REBOUND (OFF) by GASEVIC,MRDJAN | 08:16                   |       |        |                                                 |
| MISSED LAYUP by GASEVIC,MRDJAN  | 08:12                   |       |        |                                                 |
|                                 | 08:12                   |       |        | REBOUND (DEF) by REYNOLDS, DONT'E               |
|                                 | 08:02                   |       |        | TURNOVER by REYNOLDS, DONT'E                    |
|                                 | 08:02                   |       |        | SUB IN: OFOEGBU,UCHE                            |
|                                 | 08:02                   |       |        | SUB IN: MCCARTHY,MATT                           |
|                                 | 08:02                   |       |        | SUB OUT: RENFRO,NATE                            |
|                                 | 08:02                   |       |        | SUB OUT: FOSTER,CHASE                           |
| GOOD! JUMPER by GASEVIC,MRDJAN  | 07:45                   | 14-19 | V 5    |                                                 |
|                                 | 07:31                   | 16-19 | V 3    | GOOD! LAYUP by DERKSEN,TIM [PNT]                |
|                                 | 07:31                   |       |        | ASSIST by MCCARTHY,MATT                         |
| TURNOVER by LEWIS,JOSEPH        | 07:15                   |       |        |                                                 |
|                                 | 07:13                   |       |        | STEAL by WATSON,DEVIN                           |
|                                 | 07:11                   |       |        | TURNOVER by WATSON, DEVIN                       |
| STEAL by LEWIS,JOSEPH           | 07:09                   |       |        |                                                 |
| MISSED 3PTR by MORGAN,DEVIN     | 07:02                   |       |        |                                                 |
| REBOUND (OFF) by TEAM           | 07:02                   |       |        |                                                 |
| TIMEOUT MEDIA                   | 06:57                   |       |        |                                                 |
| SUB IN: TAVAKALYAN,ARTEM        | 06:57                   |       |        |                                                 |
| SUB OUT: RAYSOR,DANA            | 06:57                   |       |        |                                                 |
|                                 | 06:57                   |       |        | SUB IN: CLEMONS, MONTRAY                        |
|                                 | 06:57                   |       |        | SUB OUT: REYNOLDS,DONT'E                        |
|                                 | 06:37                   |       |        | MISSED 3PTR by OFOEGBU,UCHE                     |
| REBOUND (DEF) by LEWIS, JOSEPH  | 06:37                   |       |        |                                                 |
|                                 | 06:35                   |       |        | FOUL by MCCARTHY,MATT                           |
| GOOD! 3PTR by DICKERSON,ARIC    | 06:08                   | 16-22 | V 6    |                                                 |
| ASSIST by TAVAKALYAN,ARTEM      | 06:08                   |       |        |                                                 |
|                                 | 05:40                   |       |        | TURNOVER by WATSON, DEVIN                       |
| TURNOVER by LEWIS,JOSEPH        | 05:19                   |       |        |                                                 |
|                                 | 04:59                   |       |        | MISSED JUMPER by MCCARTHY,MATT                  |
| BLOCK by GASEVIC,MRDJAN         | 04:59                   |       |        |                                                 |
|                                 | 04:55                   |       |        | REBOUND (OFF) by MCCARTHY,MATT                  |
|                                 | 04:52                   | 19-22 | V 3    | GOOD! 3PTR by WATSON,DEVIN                      |
|                                 | 04.52                   |       |        | -                                               |
| MISSED 3PTR by DICKERSON,ARIC   | 04:34                   |       |        |                                                 |
| MISSED 3PTR by DICKERSON,ARIC   |                         |       |        | REBOUND (DEF) by MCCARTHY,MATT                  |
| MISSED 3PTR by DICKERSON,ARIC   | 04:34                   |       |        | REBOUND (DEF) by MCCARTHY,MATT<br>TIMEOUT 30SEC |
| MISSED 3PTR by DICKERSON,ARIC   | 04:34<br>04:34          |       |        | · · · · · · · · · · · · · · · · · · ·           |
| MISSED 3PTR by DICKERSON,ARIC   | 04:34<br>04:34<br>04:21 |       |        | TIMEOUT 30SEC                                   |

| VISITORS: Delaware State         | Time  | Score | Margin | HOME: San Francisco                 |
|----------------------------------|-------|-------|--------|-------------------------------------|
|                                  | 04:21 |       |        | SUB OUT: MCCARTHY,MATT              |
|                                  | 04:02 | 21-22 | V 1    | GOOD! DUNK by CLEMONS,MONTRAY [PNT] |
|                                  | 04:02 |       |        | ASSIST by WATSON, DEVIN             |
|                                  | 04:01 |       |        | FOUL by CLEMONS, MONTRAY            |
|                                  | 04:01 |       |        | FOUL (TECH) by CLEMONS, MONTRAY     |
| GOOD! FT by DICKERSON,ARIC       | 04:01 | 21-23 | V 2    |                                     |
| MISSED JUMPER by GASEVIC, MRDJAN | 03:32 |       |        |                                     |
|                                  | 03:32 |       |        | REBOUND (DEF) by DJORDJEVIC, MLADEN |
|                                  | 03:22 |       |        | MISSED 3PTR by DERKSEN,TIM          |
| REBOUND (DEF) by LEWIS, JOSEPH   | 03:22 |       |        |                                     |
| TURNOVER by GASEVIC, MRDJAN      | 03:03 |       |        |                                     |
|                                  | 02:36 |       |        | MISSED 3PTR by DJORDJEVIC,MLADEN    |
|                                  | 02:36 |       |        | REBOUND (OFF) by CLEMONS, MONTRAY   |
|                                  | 02:21 |       |        | TURNOVER by DJORDJEVIC, MLADEN      |
| TURNOVER by MORGAN, DEVIN        | 02:16 |       |        |                                     |
| SUB IN: HAYWOOD, DEANDRE         | 02:16 |       |        |                                     |
| SUB OUT: DICKERSON,ARIC          | 02:16 |       |        |                                     |
|                                  | 02:04 |       |        | MISSED LAYUP by CLEMONS, MONTRAY    |
| BLOCK by LEWIS,JOSEPH            | 02:04 |       |        |                                     |
| REBOUND (DEF) by TEAM            | 02:03 |       |        |                                     |
| SUB IN: ONIFADE, DEMOLA          | 02:03 |       |        |                                     |
| SUB OUT: GASEVIC,MRDJAN          | 02:03 |       |        |                                     |
|                                  | 02:03 |       |        | SUB IN: MCCARTHY,MATT               |
|                                  | 02:03 |       |        | SUB OUT: CLEMONS,MONTRAY            |
| MISSED 3PTR by TAVAKALYAN,ARTEM  | 01:52 |       |        |                                     |
|                                  | 01:52 |       |        | REBOUND (DEF) by MCCARTHY, MATT     |
| FOUL by MORGAN, DEVIN            | 01:47 |       |        |                                     |
|                                  | 01:41 |       |        | MISSED LAYUP by REYNOLDS,DONT'E     |
|                                  | 01:41 |       |        | REBOUND (OFF) by REYNOLDS,DONT'E    |
|                                  | 01:33 |       |        | MISSED JUMPER by WATSON, DEVIN      |
| REBOUND (DEF) by LEWIS, JOSEPH   | 01:33 |       |        |                                     |
| TIMEOUT 30SEC                    | 01:22 |       |        |                                     |
| GOOD! JUMPER by HAYWOOD, DEANDRE | 01:01 | 21-25 | V 4    |                                     |
|                                  | 00:47 | 23-25 | V 2    | GOOD! JUMPER by DJORDJEVIC, MLADEN  |
|                                  | 00:47 |       |        | ASSIST by MCCARTHY, MATT            |
|                                  | 00:19 |       |        | FOUL by MCCARTHY,MATT               |
| MISSED 3PTR by LEWIS,JOSEPH      | 00:00 |       |        |                                     |
|                                  | 00:00 |       |        | REBOUND (DEF) by TEAM               |

#### Delaware State vs San Francisco 11/29/2015; 3:00 p.m. at San Francisco, CA (The Sobrato Center) Period 2 Play-By-Play

| VISITORS: Delaware State              | Time  | Score | Margin | HOME: San Francisco                     |
|---------------------------------------|-------|-------|--------|-----------------------------------------|
| SUB IN: WALLER,KAVON                  | 20:00 |       |        |                                         |
| SUB OUT: MALLORY, DEVAUGHN            | 20:00 |       |        |                                         |
| FOUL by ONIFADE, DEMOLA               | 19:45 |       |        |                                         |
|                                       | 19:45 | 24-25 | V 1    | GOOD! FT by RENFRO,NATE                 |
|                                       | 19:45 | 25-25 | Т      | GOOD! FT by RENFRO,NATE                 |
| MISSED LAYUP by HAYWOOD, DEANDRE      | 19:18 |       |        |                                         |
|                                       | 19:18 |       |        | BLOCK by REYNOLDS,DONT'E                |
|                                       | 19:14 |       |        | REBOUND (DEF) by FOSTER, CHASE          |
|                                       | 19:07 | 27-25 | H 2    | GOOD! JUMPER by WATSON, DEVIN [PNT]     |
| MISSED JUMPER by HUGHES,TODD          | 18:46 |       |        |                                         |
|                                       | 18:46 |       |        | REBOUND (DEF) by WATSON, DEVIN          |
|                                       | 18:25 |       |        | TURNOVER by REYNOLDS,DONT'E             |
| STEAL by WALLER,KAVON                 | 18:24 |       |        |                                         |
| MISSED JUMPER by CARTER, MALIK        | 18:04 |       |        |                                         |
|                                       | 18:04 |       |        | REBOUND (DEF) by DERKSEN,TIM            |
|                                       | 17:52 | 30-25 | H 5    | GOOD! 3PTR by DERKSEN,TIM               |
|                                       | 17:52 |       |        | ASSIST by WATSON, DEVIN                 |
| GOOD! JUMPER by ONIFADE, DEMOLA [PNT] | 17:17 | 30-27 | H 3    |                                         |
|                                       | 17:00 |       |        | MISSED JUMPER by REYNOLDS,DONT'E        |
|                                       | 17:00 |       |        | REBOUND (OFF) by RENFRO,NATE            |
| FOUL by ONIFADE, DEMOLA               | 16:57 |       |        |                                         |
|                                       | 16:57 | 31-27 | H 4    | GOOD! FT by RENFRO,NATE                 |
|                                       | 16:57 |       |        | MISSED FT by RENFRO,NATE                |
|                                       | 16:57 |       |        | REBOUND (OFF) by RENFRO,NATE            |
|                                       | 16:57 |       |        | SUB IN: CLEMONS,MONTRAY                 |
|                                       | 16:57 |       |        | SUB OUT: REYNOLDS,DONT'E                |
|                                       | 16:53 |       |        | TURNOVER by RENFRO,NATE                 |
| STEAL by HUGHES,TODD                  | 16:52 |       |        |                                         |
| GOOD! JUMPER by WALLER,KAVON          | 16:30 | 31-29 | H 2    |                                         |
|                                       | 16:11 | 34-29 | H 5    | GOOD! 3PTR by WATSON,DEVIN              |
|                                       | 16:11 |       |        | ASSIST by DERKSEN,TIM                   |
| TURNOVER by HUGHES, TODD              | 15:52 |       |        |                                         |
|                                       | 15:46 |       |        | STEAL by RENFRO,NATE                    |
|                                       | 15:43 |       |        | MISSED LAYUP by DERKSEN,TIM             |
|                                       | 15:43 |       |        | REBOUND (OFF) by CLEMONS,MONTRAY        |
|                                       | 15:36 | 36-29 | H 7    | GOOD! DUNK by CLEMONS, MONTRAY [FB/PNT] |
|                                       | 15:17 |       |        | FOUL by RENFRO,NATE                     |
| TIMEOUT media                         | 15:17 |       |        |                                         |
| GOOD! FT by HUGHES,TODD               | 15:17 | 36-30 | H 6    |                                         |
| MISSED FT by HUGHES,TODD              | 15:17 |       |        |                                         |
|                                       | 15:17 |       |        | REBOUND (DEF) by DERKSEN,TIM            |
|                                       | 15:17 |       |        | SUB IN: DJORDJEVIC,MLADEN               |
|                                       | 15:17 |       |        | SUB IN: MCCARTHY,MATT                   |
|                                       | 15:17 |       |        | SUB OUT: RENFRO,NATE                    |
|                                       | 15:17 |       |        | SUB OUT: FOSTER,CHASE                   |
|                                       | 15:00 | 38-30 | H 8    | GOOD! LAYUP by DERKSEN,TIM [PNT]        |
|                                       | 15:00 |       |        | ASSIST by MCCARTHY,MATT                 |