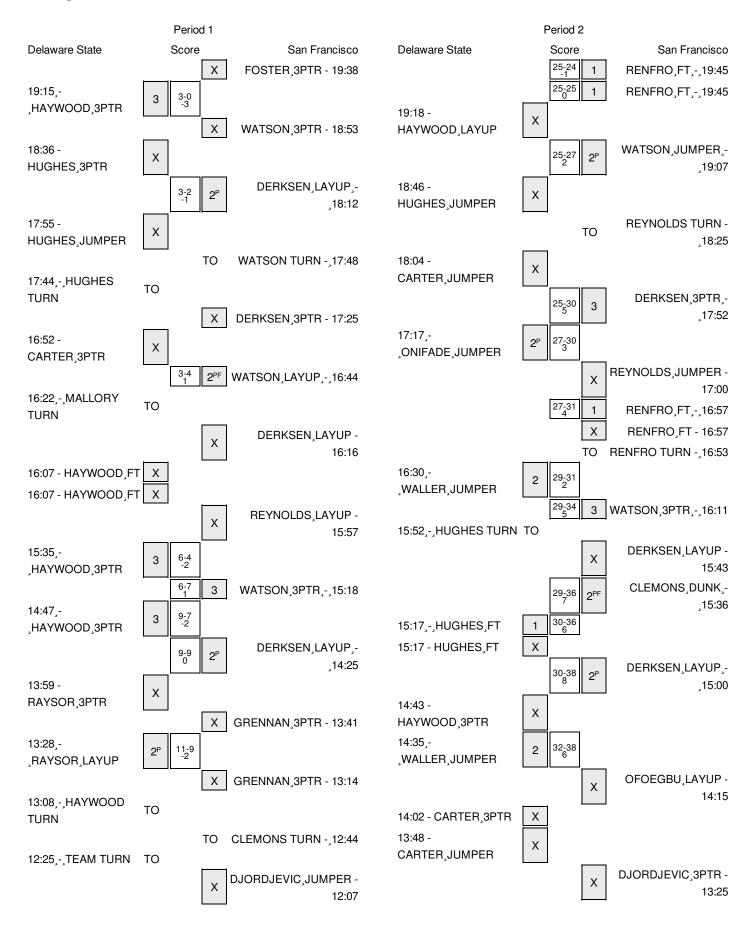

#### Delaware State vs San Francisco 11/29/2015; 3:00 p.m. at San Francisco, CA (The Sobrato Center) Period 1 Play-By-Play

| VISITORS: Delaware State          | Time  | Score | Margin | HOME: San Francisco                   |
|-----------------------------------|-------|-------|--------|---------------------------------------|
|                                   | 19:38 |       |        | MISSED 3PTR by FOSTER,CHASE           |
| REBOUND (DEF) by HAYWOOD, DEANDRE | 19:38 |       |        |                                       |
| GOOD! 3PTR by HAYWOOD, DEANDRE    | 19:15 | 0-3   | V 3    |                                       |
| ASSIST by HUGHES,TODD             | 19:15 |       |        |                                       |
|                                   | 18:53 |       |        | MISSED 3PTR by WATSON, DEVIN          |
| REBOUND (DEF) by ONIFADE, DEMOLA  | 18:53 |       |        |                                       |
| MISSED 3PTR by HUGHES,TODD        | 18:36 |       |        |                                       |
|                                   | 18:36 |       |        | REBOUND (DEF) by TEAM                 |
|                                   | 18:12 | 2-3   | V 1    | GOOD! LAYUP by DERKSEN,TIM [PNT]      |
| MISSED JUMPER by HUGHES, TODD     | 17:55 |       |        |                                       |
|                                   | 17:55 |       |        | REBOUND (DEF) by WATSON, DEVIN        |
|                                   | 17:48 |       |        | TURNOVER by WATSON, DEVIN             |
| STEAL by CARTER,MALIK             | 17:47 |       |        |                                       |
| FOUL by HUGHES,TODD               | 17:44 |       |        |                                       |
| TURNOVER by HUGHES, TODD          | 17:44 |       |        |                                       |
| SUB IN: RAYSOR,DANA               | 17:44 |       |        |                                       |
| SUB OUT: HUGHES,TODD              | 17:44 |       |        |                                       |
|                                   | 17:25 |       |        | MISSED 3PTR by DERKSEN,TIM            |
| REBOUND (DEF) by CARTER, MALIK    | 17:25 |       |        |                                       |
| MISSED 3PTR by CARTER, MALIK      | 16:52 |       |        |                                       |
|                                   | 16:52 |       |        | REBOUND (DEF) by RENFRO,NATE          |
|                                   | 16:44 | 4-3   | H 1    | GOOD! LAYUP by WATSON, DEVIN [FB/PNT] |
| TURNOVER by MALLORY, DEVAUGHN     | 16:22 |       |        |                                       |
|                                   | 16:20 |       |        | STEAL by DERKSEN,TIM                  |
|                                   | 16:16 |       |        | MISSED LAYUP by DERKSEN,TIM           |
| REBOUND (DEF) by ONIFADE, DEMOLA  | 16:16 |       |        |                                       |
|                                   | 16:07 |       |        | FOUL by RENFRO,NATE                   |
| MISSED FT by HAYWOOD, DEANDRE     | 16:07 |       |        |                                       |
| REBOUND (DEADB) by TEAM           | 16:07 |       |        |                                       |
| MISSED FT by HAYWOOD, DEANDRE     | 16:07 |       |        |                                       |
|                                   | 16:07 |       |        | REBOUND (DEF) by REYNOLDS,DONT'E      |
|                                   | 16:07 |       |        | SUB IN: GRENNAN,SEAN                  |
|                                   | 16:07 |       |        | SUB IN: MCCARTHY, MATT                |
|                                   | 16:07 |       |        | SUB OUT: RENFRO,NATE                  |
|                                   | 16:07 |       |        | SUB OUT: FOSTER,CHASE                 |
|                                   | 15:57 |       |        | MISSED LAYUP by REYNOLDS,DONT'E       |
| REBOUND (DEF) by ONIFADE, DEMOLA  | 15:57 |       |        |                                       |
| GOOD! 3PTR by HAYWOOD, DEANDRE    | 15:35 | 4-6   | V 2    |                                       |
| ASSIST by CARTER,MALIK            | 15:35 |       |        |                                       |
|                                   | 15:18 | 7-6   | H 1    | GOOD! 3PTR by WATSON, DEVIN           |
|                                   | 15:18 |       |        | ASSIST by MCCARTHY,MATT               |
| GOOD! 3PTR by HAYWOOD, DEANDRE    | 14:47 | 7-9   | V 2    |                                       |
| ASSIST by RAYSOR, DANA            | 14:47 |       |        |                                       |
|                                   | 14:25 | 9-9   | Т      | GOOD! LAYUP by DERKSEN,TIM [PNT]      |
|                                   | 14:25 |       |        | ASSIST by MCCARTHY,MATT               |
| MISSED 3PTR by RAYSOR,DANA        | 13:59 |       |        |                                       |
|                                   | 13:59 |       |        | REBOUND (DEF) by WATSON, DEVIN        |

| VISITORS: Delaware State          | Time  | Score | Margin | HOME: San Francisco                    |
|-----------------------------------|-------|-------|--------|----------------------------------------|
| FOUL by CARTER,MALIK              | 13:55 |       | -      |                                        |
|                                   | 13:55 |       |        | TIMEOUT MEDIA                          |
|                                   | 13:55 |       |        | SUB IN: OFOEGBU,UCHE                   |
|                                   | 13:55 |       |        | SUB IN: CLEMONS,MONTRAY                |
|                                   | 13:55 |       |        | SUB OUT: REYNOLDS,DONT'E               |
|                                   | 13:55 |       |        | SUB OUT: DERKSEN,TIM                   |
|                                   | 13:41 |       |        | MISSED 3PTR by GRENNAN,SEAN            |
| REBOUND (DEF) by HAYWOOD, DEANDRE | 13:41 |       |        | ,                                      |
| GOOD! LAYUP by RAYSOR,DANA [PNT]  | 13:28 | 9-11  | V 2    |                                        |
| ASSIST by HAYWOOD, DEANDRE        | 13:28 |       |        |                                        |
| ,                                 | 13:24 |       |        | SUB IN: DJORDJEVIC,MLADEN              |
|                                   | 13:24 |       |        | SUB OUT: WATSON, DEVIN                 |
|                                   | 13:14 |       |        | MISSED 3PTR by GRENNAN,SEAN            |
| REBOUND (DEF) by HAYWOOD, DEANDRE | 13:14 |       |        |                                        |
| TURNOVER by HAYWOOD, DEANDRE      | 13:08 |       |        |                                        |
| TOTAL SY THAT WOOD, SENING TE     | 12:44 |       |        | TURNOVER by CLEMONS,MONTRAY            |
| STEAL by HAYWOOD, DEANDRE         | 12:43 |       |        | TOTAL VERT BY GEEM GIVE, MENTION       |
| STEAL BY HAT WOOD, DEANDINE       | 12:43 |       |        | FOUL by GRENNAN,SEAN                   |
|                                   | 12:26 |       |        | SUB IN: WATSON, DEVIN                  |
|                                   | 12:26 |       |        | SUB IN: FOSTER,CHASE                   |
|                                   | 12:26 |       |        |                                        |
|                                   | 12:26 |       |        | SUB OUT: OFOEGBU,UCHE                  |
| THENOVED IN TEAM                  |       |       |        | SUB OUT: GRENNAN,SEAN                  |
| TURNOVER by TEAM                  | 12:25 |       |        | MICOED HIMDER L. D. LORD LEVIO MI ADEN |
|                                   | 12:07 |       |        | MISSED JUMPER by DJORDJEVIC, MLADEN    |
|                                   | 12:07 |       | _      | REBOUND (OFF) by MCCARTHY,MATT         |
|                                   | 12:03 | 11-11 | Т      | GOOD! LAYUP by MCCARTHY,MATT [PNT]     |
|                                   | 11:58 |       |        | FOUL by DJORDJEVIC,MLADEN              |
| TIMEOUT MEDIA                     | 11:58 |       |        |                                        |
|                                   | 11:58 |       |        | SUB IN: REYNOLDS,DONT'E                |
|                                   | 11:58 |       |        | SUB OUT: CLEMONS,MONTRAY               |
| MISSED JUMPER by ONIFADE, DEMOLA  | 11:33 |       |        |                                        |
|                                   | 11:33 |       |        | REBOUND (DEF) by FOSTER,CHASE          |
|                                   | 11:20 |       |        | MISSED 3PTR by DJORDJEVIC,MLADEN       |
| REBOUND (DEF) by HAYWOOD,DEANDRE  | 11:20 |       |        |                                        |
| MISSED JUMPER by HAYWOOD, DEANDRE | 10:55 |       |        |                                        |
|                                   | 10:55 |       |        | REBOUND (DEF) by WATSON, DEVIN         |
|                                   | 10:44 |       |        | MISSED 3PTR by MCCARTHY,MATT           |
| REBOUND (DEF) by TEAM             | 10:44 |       |        |                                        |
| SUB IN: LEWIS,JOSEPH              | 10:41 |       |        |                                        |
| SUB OUT: MALLORY, DEVAUGHN        | 10:41 |       |        |                                        |
|                                   | 10:41 |       |        | SUB IN: RENFRO,NATE                    |
|                                   | 10:41 |       |        | SUB IN: DERKSEN,TIM                    |
|                                   | 10:41 |       |        | SUB OUT: DJORDJEVIC,MLADEN             |
|                                   | 10:41 |       |        | SUB OUT: MCCARTHY,MATT                 |
| MISSED JUMPER by HAYWOOD, DEANDRE | 10:19 |       |        |                                        |
|                                   | 10:19 |       |        | REBOUND (DEF) by RENFRO,NATE           |
| FOUL by LEWIS,JOSEPH              | 10:17 |       |        |                                        |
| SUB IN: DICKERSON,ARIC            | 10:17 |       |        |                                        |
| SUB OUT: HAYWOOD, DEANDRE         | 10:17 |       |        |                                        |
|                                   | 09:57 |       |        | MISSED 3PTR by FOSTER,CHASE            |
| REBOUND (DEF) by LEWIS,JOSEPH     | 09:57 |       |        |                                        |
|                                   | 09:54 |       |        | FOUL by REYNOLDS,DONT'E                |
|                                   |       |       |        |                                        |

| VISITORS: Delaware State        | Time                    | Score | Margin | HOME: San Francisco                             |
|---------------------------------|-------------------------|-------|--------|-------------------------------------------------|
| SUB IN: MORGAN, DEVIN           | 09:54                   |       |        |                                                 |
| SUB OUT: CARTER,MALIK           | 09:54                   |       |        |                                                 |
| GOOD! 3PTR by MORGAN,DEVIN      | 09:31                   | 11-14 | V 3    |                                                 |
|                                 | 09:20                   | 14-14 | Т      | GOOD! 3PTR by DERKSEN,TIM                       |
|                                 | 09:20                   |       |        | ASSIST by WATSON, DEVIN                         |
| GOOD! 3PTR by RAYSOR,DANA       | 08:57                   | 14-17 | V 3    |                                                 |
| ASSIST by MORGAN,DEVIN          | 08:57                   |       |        |                                                 |
| FOUL by ONIFADE, DEMOLA         | 08:43                   |       |        |                                                 |
| SUB IN: GASEVIC,MRDJAN          | 08:43                   |       |        |                                                 |
| SUB OUT: ONIFADE,DEMOLA         | 08:43                   |       |        |                                                 |
|                                 | 08:40                   |       |        | MISSED 3PTR by WATSON, DEVIN                    |
| REBOUND (DEF) by RAYSOR,DANA    | 08:40                   |       |        |                                                 |
| MISSED 3PTR by RAYSOR,DANA      | 08:16                   |       |        |                                                 |
| REBOUND (OFF) by GASEVIC,MRDJAN | 08:16                   |       |        |                                                 |
| MISSED LAYUP by GASEVIC,MRDJAN  | 08:12                   |       |        |                                                 |
|                                 | 08:12                   |       |        | REBOUND (DEF) by REYNOLDS, DONT'E               |
|                                 | 08:02                   |       |        | TURNOVER by REYNOLDS, DONT'E                    |
|                                 | 08:02                   |       |        | SUB IN: OFOEGBU,UCHE                            |
|                                 | 08:02                   |       |        | SUB IN: MCCARTHY,MATT                           |
|                                 | 08:02                   |       |        | SUB OUT: RENFRO,NATE                            |
|                                 | 08:02                   |       |        | SUB OUT: FOSTER,CHASE                           |
| GOOD! JUMPER by GASEVIC,MRDJAN  | 07:45                   | 14-19 | V 5    |                                                 |
|                                 | 07:31                   | 16-19 | V 3    | GOOD! LAYUP by DERKSEN,TIM [PNT]                |
|                                 | 07:31                   |       |        | ASSIST by MCCARTHY,MATT                         |
| TURNOVER by LEWIS,JOSEPH        | 07:15                   |       |        |                                                 |
|                                 | 07:13                   |       |        | STEAL by WATSON,DEVIN                           |
|                                 | 07:11                   |       |        | TURNOVER by WATSON, DEVIN                       |
| STEAL by LEWIS,JOSEPH           | 07:09                   |       |        |                                                 |
| MISSED 3PTR by MORGAN,DEVIN     | 07:02                   |       |        |                                                 |
| REBOUND (OFF) by TEAM           | 07:02                   |       |        |                                                 |
| TIMEOUT MEDIA                   | 06:57                   |       |        |                                                 |
| SUB IN: TAVAKALYAN,ARTEM        | 06:57                   |       |        |                                                 |
| SUB OUT: RAYSOR,DANA            | 06:57                   |       |        |                                                 |
|                                 | 06:57                   |       |        | SUB IN: CLEMONS, MONTRAY                        |
|                                 | 06:57                   |       |        | SUB OUT: REYNOLDS,DONT'E                        |
|                                 | 06:37                   |       |        | MISSED 3PTR by OFOEGBU,UCHE                     |
| REBOUND (DEF) by LEWIS, JOSEPH  | 06:37                   |       |        |                                                 |
|                                 | 06:35                   |       |        | FOUL by MCCARTHY,MATT                           |
| GOOD! 3PTR by DICKERSON,ARIC    | 06:08                   | 16-22 | V 6    |                                                 |
| ASSIST by TAVAKALYAN,ARTEM      | 06:08                   |       |        |                                                 |
|                                 | 05:40                   |       |        | TURNOVER by WATSON, DEVIN                       |
| TURNOVER by LEWIS,JOSEPH        | 05:19                   |       |        |                                                 |
|                                 | 04:59                   |       |        | MISSED JUMPER by MCCARTHY,MATT                  |
| BLOCK by GASEVIC,MRDJAN         | 04:59                   |       |        |                                                 |
|                                 | 04:55                   |       |        | REBOUND (OFF) by MCCARTHY,MATT                  |
|                                 | 04:52                   | 19-22 | V 3    | GOOD! 3PTR by WATSON,DEVIN                      |
|                                 | 04.52                   |       |        | -                                               |
| MISSED 3PTR by DICKERSON,ARIC   | 04:34                   |       |        |                                                 |
| MISSED 3PTR by DICKERSON,ARIC   |                         |       |        | REBOUND (DEF) by MCCARTHY,MATT                  |
| MISSED 3PTR by DICKERSON,ARIC   | 04:34                   |       |        | REBOUND (DEF) by MCCARTHY,MATT<br>TIMEOUT 30SEC |
| MISSED 3PTR by DICKERSON,ARIC   | 04:34<br>04:34          |       |        | · · · · · · · · · · · · · · · · · · ·           |
| MISSED 3PTR by DICKERSON,ARIC   | 04:34<br>04:34<br>04:21 |       |        | TIMEOUT 30SEC                                   |

| VISITORS: Delaware State         | Time  | Score | Margin | HOME: San Francisco                 |
|----------------------------------|-------|-------|--------|-------------------------------------|
|                                  | 04:21 |       |        | SUB OUT: MCCARTHY,MATT              |
|                                  | 04:02 | 21-22 | V 1    | GOOD! DUNK by CLEMONS,MONTRAY [PNT] |
|                                  | 04:02 |       |        | ASSIST by WATSON, DEVIN             |
|                                  | 04:01 |       |        | FOUL by CLEMONS, MONTRAY            |
|                                  | 04:01 |       |        | FOUL (TECH) by CLEMONS, MONTRAY     |
| GOOD! FT by DICKERSON,ARIC       | 04:01 | 21-23 | V 2    |                                     |
| MISSED JUMPER by GASEVIC, MRDJAN | 03:32 |       |        |                                     |
|                                  | 03:32 |       |        | REBOUND (DEF) by DJORDJEVIC, MLADEN |
|                                  | 03:22 |       |        | MISSED 3PTR by DERKSEN,TIM          |
| REBOUND (DEF) by LEWIS, JOSEPH   | 03:22 |       |        |                                     |
| TURNOVER by GASEVIC, MRDJAN      | 03:03 |       |        |                                     |
|                                  | 02:36 |       |        | MISSED 3PTR by DJORDJEVIC,MLADEN    |
|                                  | 02:36 |       |        | REBOUND (OFF) by CLEMONS, MONTRAY   |
|                                  | 02:21 |       |        | TURNOVER by DJORDJEVIC, MLADEN      |
| TURNOVER by MORGAN, DEVIN        | 02:16 |       |        |                                     |
| SUB IN: HAYWOOD, DEANDRE         | 02:16 |       |        |                                     |
| SUB OUT: DICKERSON,ARIC          | 02:16 |       |        |                                     |
|                                  | 02:04 |       |        | MISSED LAYUP by CLEMONS, MONTRAY    |
| BLOCK by LEWIS,JOSEPH            | 02:04 |       |        |                                     |
| REBOUND (DEF) by TEAM            | 02:03 |       |        |                                     |
| SUB IN: ONIFADE, DEMOLA          | 02:03 |       |        |                                     |
| SUB OUT: GASEVIC,MRDJAN          | 02:03 |       |        |                                     |
|                                  | 02:03 |       |        | SUB IN: MCCARTHY,MATT               |
|                                  | 02:03 |       |        | SUB OUT: CLEMONS,MONTRAY            |
| MISSED 3PTR by TAVAKALYAN,ARTEM  | 01:52 |       |        |                                     |
|                                  | 01:52 |       |        | REBOUND (DEF) by MCCARTHY, MATT     |
| FOUL by MORGAN, DEVIN            | 01:47 |       |        |                                     |
|                                  | 01:41 |       |        | MISSED LAYUP by REYNOLDS,DONT'E     |
|                                  | 01:41 |       |        | REBOUND (OFF) by REYNOLDS,DONT'E    |
|                                  | 01:33 |       |        | MISSED JUMPER by WATSON, DEVIN      |
| REBOUND (DEF) by LEWIS, JOSEPH   | 01:33 |       |        |                                     |
| TIMEOUT 30SEC                    | 01:22 |       |        |                                     |
| GOOD! JUMPER by HAYWOOD, DEANDRE | 01:01 | 21-25 | V 4    |                                     |
|                                  | 00:47 | 23-25 | V 2    | GOOD! JUMPER by DJORDJEVIC, MLADEN  |
|                                  | 00:47 |       |        | ASSIST by MCCARTHY, MATT            |
|                                  | 00:19 |       |        | FOUL by MCCARTHY,MATT               |
| MISSED 3PTR by LEWIS,JOSEPH      | 00:00 |       |        |                                     |
|                                  | 00:00 |       |        | REBOUND (DEF) by TEAM               |

#### Delaware State 25, San Francisco 23

| Period 1-only | In<br>Paint | Off<br>T/O | 2nd<br>Chance | Fast<br>Break | Bench | <b>3333</b> |                        |
|---------------|-------------|------------|---------------|---------------|-------|-------------|------------------------|
| DSUM          | 2           | 2          | 0             | 0             | 14    |             | Score tied - 0 times   |
| USF           | 12          | 5          | 5             | 2             | 6     |             | Lead changed - 4 times |