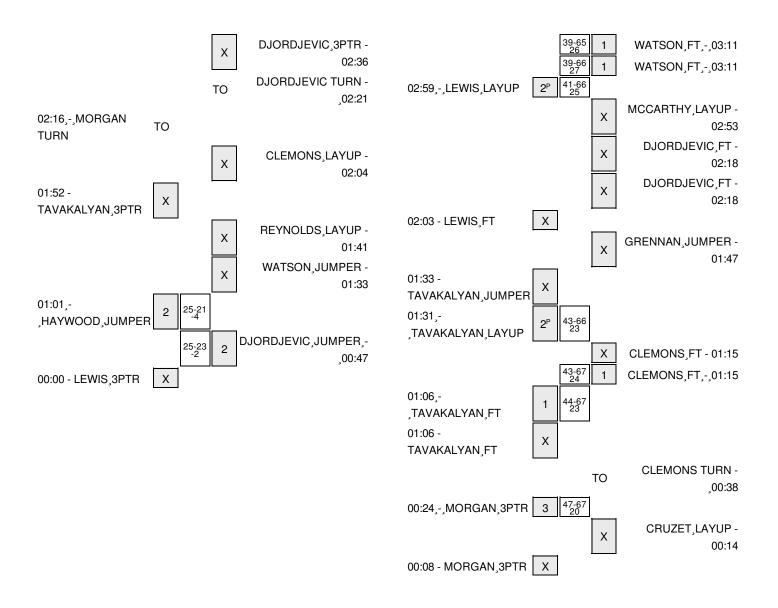

#### Delaware State vs San Francisco 11/29/2015; 3:00 p.m. at San Francisco, CA (The Sobrato Center) Period 2 Play-By-Play

| VISITORS: Delaware State              | Time  | Score | Margin | HOME: San Francisco                     |
|---------------------------------------|-------|-------|--------|-----------------------------------------|
| SUB IN: WALLER,KAVON                  | 20:00 |       |        |                                         |
| SUB OUT: MALLORY, DEVAUGHN            | 20:00 |       |        |                                         |
| FOUL by ONIFADE, DEMOLA               | 19:45 |       |        |                                         |
|                                       | 19:45 | 24-25 | V 1    | GOOD! FT by RENFRO,NATE                 |
|                                       | 19:45 | 25-25 | Т      | GOOD! FT by RENFRO,NATE                 |
| MISSED LAYUP by HAYWOOD, DEANDRE      | 19:18 |       |        |                                         |
|                                       | 19:18 |       |        | BLOCK by REYNOLDS,DONT'E                |
|                                       | 19:14 |       |        | REBOUND (DEF) by FOSTER, CHASE          |
|                                       | 19:07 | 27-25 | H 2    | GOOD! JUMPER by WATSON, DEVIN [PNT]     |
| MISSED JUMPER by HUGHES,TODD          | 18:46 |       |        |                                         |
|                                       | 18:46 |       |        | REBOUND (DEF) by WATSON, DEVIN          |
|                                       | 18:25 |       |        | TURNOVER by REYNOLDS,DONT'E             |
| STEAL by WALLER,KAVON                 | 18:24 |       |        |                                         |
| MISSED JUMPER by CARTER, MALIK        | 18:04 |       |        |                                         |
|                                       | 18:04 |       |        | REBOUND (DEF) by DERKSEN,TIM            |
|                                       | 17:52 | 30-25 | H 5    | GOOD! 3PTR by DERKSEN,TIM               |
|                                       | 17:52 |       |        | ASSIST by WATSON, DEVIN                 |
| GOOD! JUMPER by ONIFADE, DEMOLA [PNT] | 17:17 | 30-27 | H 3    |                                         |
|                                       | 17:00 |       |        | MISSED JUMPER by REYNOLDS,DONT'E        |
|                                       | 17:00 |       |        | REBOUND (OFF) by RENFRO,NATE            |
| FOUL by ONIFADE, DEMOLA               | 16:57 |       |        |                                         |
|                                       | 16:57 | 31-27 | H 4    | GOOD! FT by RENFRO,NATE                 |
|                                       | 16:57 |       |        | MISSED FT by RENFRO,NATE                |
|                                       | 16:57 |       |        | REBOUND (OFF) by RENFRO,NATE            |
|                                       | 16:57 |       |        | SUB IN: CLEMONS,MONTRAY                 |
|                                       | 16:57 |       |        | SUB OUT: REYNOLDS,DONT'E                |
|                                       | 16:53 |       |        | TURNOVER by RENFRO,NATE                 |
| STEAL by HUGHES,TODD                  | 16:52 |       |        |                                         |
| GOOD! JUMPER by WALLER,KAVON          | 16:30 | 31-29 | H 2    |                                         |
|                                       | 16:11 | 34-29 | H 5    | GOOD! 3PTR by WATSON,DEVIN              |
|                                       | 16:11 |       |        | ASSIST by DERKSEN,TIM                   |
| TURNOVER by HUGHES, TODD              | 15:52 |       |        |                                         |
|                                       | 15:46 |       |        | STEAL by RENFRO,NATE                    |
|                                       | 15:43 |       |        | MISSED LAYUP by DERKSEN,TIM             |
|                                       | 15:43 |       |        | REBOUND (OFF) by CLEMONS,MONTRAY        |
|                                       | 15:36 | 36-29 | H 7    | GOOD! DUNK by CLEMONS, MONTRAY [FB/PNT] |
|                                       | 15:17 |       |        | FOUL by RENFRO,NATE                     |
| TIMEOUT media                         | 15:17 |       |        |                                         |
| GOOD! FT by HUGHES,TODD               | 15:17 | 36-30 | H 6    |                                         |
| MISSED FT by HUGHES,TODD              | 15:17 |       |        |                                         |
|                                       | 15:17 |       |        | REBOUND (DEF) by DERKSEN,TIM            |
|                                       | 15:17 |       |        | SUB IN: DJORDJEVIC,MLADEN               |
|                                       | 15:17 |       |        | SUB IN: MCCARTHY,MATT                   |
|                                       | 15:17 |       |        | SUB OUT: RENFRO,NATE                    |
|                                       | 15:17 |       |        | SUB OUT: FOSTER,CHASE                   |
|                                       | 15:00 | 38-30 | H 8    | GOOD! LAYUP by DERKSEN,TIM [PNT]        |
|                                       | 15:00 |       |        | ASSIST by MCCARTHY,MATT                 |