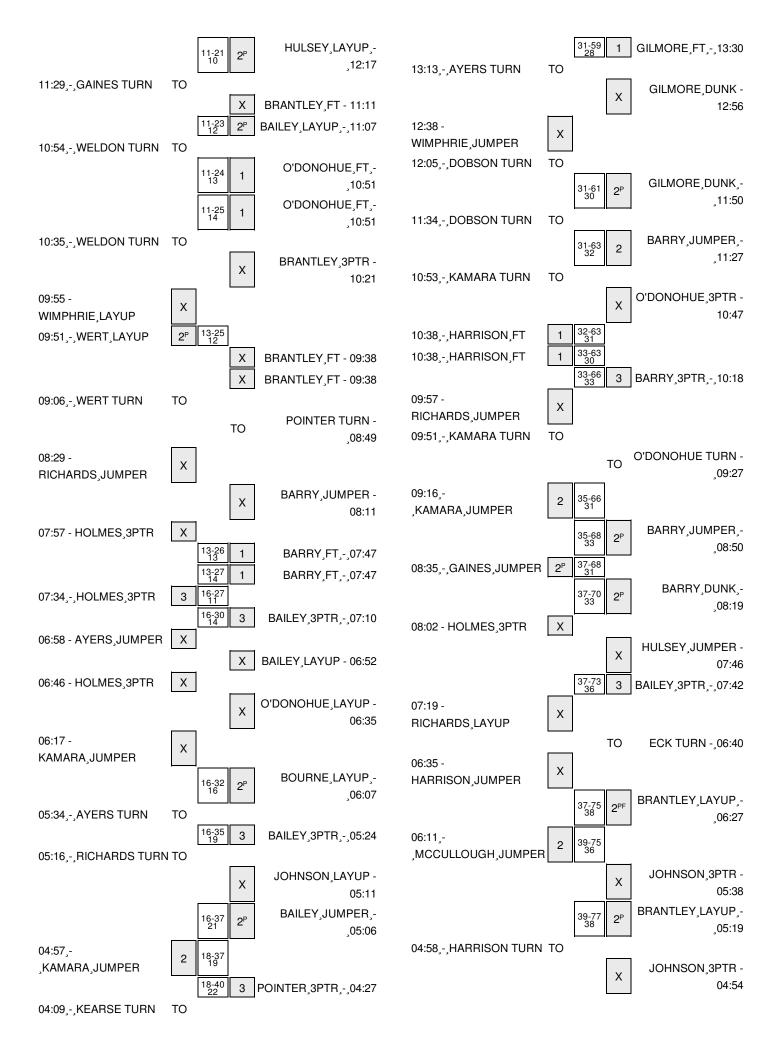

### Southern Wesleyan vs Col. of Charleston 11/5/2015; 7:00 PM at TD Arena - Charleston, S.C. Period 1 Play-By-Play

| VISITORS: Southern Wesleyan              | Time  | Score | Margin | HOME: Col. of Charleston                 |
|------------------------------------------|-------|-------|--------|------------------------------------------|
|                                          | 19:46 |       |        | MISSED 3PTR by JOHNSON, CAMERON          |
| REBOUND (DEF) by WATSON,ZACH             | 19:46 |       |        |                                          |
| GOOD! 3PTR by WATSON,ZACH                | 19:26 | 0-3   | V 3    |                                          |
| ASSIST by HOLMES,KENNY                   | 19:26 |       |        |                                          |
| FOUL by WATSON,ZACH                      | 19:10 |       |        |                                          |
|                                          | 18:52 | 3-3   | Т      | GOOD! 3PTR by BARRY, CANYON              |
|                                          | 18:52 |       |        | ASSIST by JOHNSON, CAMERON               |
|                                          | 18:38 |       |        | FOUL by BRANTLEY, JARRELL                |
| MISSED JUMPER by MCCULLOUGH, JUSTICE     | 18:33 |       |        |                                          |
|                                          | 18:33 |       |        | REBOUND (DEF) by HULSEY, PAYTON          |
| FOUL by MCCULLOUGH, JUSTICE              | 18:31 |       |        |                                          |
| FOUL by HOLMES,KENNY                     | 18:17 |       |        |                                          |
|                                          | 18:12 | 5-3   | H 2    | GOOD! LAYUP by BRANTLEY, JARRELL [PNT]   |
|                                          | 18:12 |       |        | ASSIST by BARRY, CANYON                  |
|                                          | 17:48 |       |        | FOUL by GILMORE, DONOVAN                 |
| GOOD! LAYUP by MCCULLOUGH, JUSTICE [PNT] | 17:37 | 5-5   | Т      |                                          |
| ASSIST by WIMPHRIE, JEMIAH               | 17:37 |       |        |                                          |
| FOUL by WATSON,ZACH                      | 17:32 |       |        |                                          |
| SUB IN: HARRISON, CHANDLER               | 17:32 |       |        |                                          |
| SUB OUT: WATSON,ZACH                     | 17:32 |       |        |                                          |
|                                          | 17:17 |       |        | TURNOVER by JOHNSON, CAMERON             |
| MISSED JUMPER by WIMPHRIE, JEMIAH        | 17:04 |       |        |                                          |
|                                          | 17:04 |       |        | REBOUND (DEF) by HULSEY, PAYTON          |
|                                          | 16:56 | 7-5   | H 2    | GOOD! DUNK by BARRY, CANYON [PNT]        |
|                                          | 16:56 |       |        | ASSIST by HULSEY, PAYTON                 |
| GOOD! 3PTR by HOLMES, KENNY              | 16:28 | 7-8   | V 1    |                                          |
|                                          | 16:12 | 9-8   | H 1    | GOOD! LAYUP by GILMORE, DONOVAN [PNT]    |
|                                          | 16:12 |       |        | ASSIST by BARRY, CANYON                  |
| MISSED 3PTR by HARRISON, CHANDLER        | 15:50 |       |        |                                          |
|                                          | 15:50 |       |        | BLOCK by BARRY, CANYON                   |
|                                          | 15:47 |       |        | REBOUND (DEF) by BARRY, CANYON           |
|                                          | 15:44 | 11-8  | H 3    | GOOD! LAYUP by JOHNSON, CAMERON [FB/PNT] |
|                                          | 15:44 |       |        | ASSIST by BARRY, CANYON                  |
| TURNOVER by HOLMES, KENNY                | 15:39 |       |        |                                          |
|                                          | 15:37 |       |        | STEAL by JOHNSON, CAMERON                |
|                                          | 15:35 |       |        | MISSED 3PTR by JOHNSON, CAMERON          |
|                                          | 15:35 |       |        | REBOUND (OFF) by BRANTLEY, JARRELL       |
|                                          | 15:33 |       |        | SUB IN: BAILEY, EVAN                     |
|                                          | 15:33 |       |        | SUB IN: O'DONOHUE, TERRANCE              |
|                                          | 15:33 |       |        | SUB IN: POINTER, MARQUISE                |
|                                          | 15:33 |       |        | SUB IN: BOURNE, JAMES                    |
|                                          | 15:33 |       |        | SUB OUT: GILMORE, DONOVAN                |
|                                          | 15:33 |       |        | SUB OUT: HULSEY, PAYTON                  |
|                                          | 15:33 |       |        | SUB OUT: BRANTLEY, JARRELL               |
|                                          | 15:33 |       |        | SUB OUT: JOHNSON, CAMERON                |
|                                          | 15:27 |       |        | MISSED 3PTR by BARRY, CANYON             |
| REBOUND (DEF) by HOLMES, KENNY           | 15:27 |       |        |                                          |

| VISITORS: Southern Wesleyan       | Time  | Score | Margin | HOME: Col. of Charleston              |
|-----------------------------------|-------|-------|--------|---------------------------------------|
| GOOD! 3PTR by HOLMES,KENNY [FB]   | 15:21 | 11-11 | T      |                                       |
| FOUL by MCCULLOUGH, JUSTICE       | 14:57 |       |        |                                       |
|                                   | 14:57 | 12-11 | H 1    | GOOD! FT by BOURNE, JAMES             |
|                                   | 14:57 | 13-11 | H 2    | GOOD! FT by BOURNE, JAMES             |
| SUB IN: WERT, JEREMY              | 14:57 |       |        |                                       |
| SUB OUT: MCCULLOUGH, JUSTICE      | 14:57 |       |        |                                       |
| MISSED JUMPER by WIMPHRIE, JEMIAH | 14:48 |       |        |                                       |
|                                   | 14:48 |       |        | REBOUND (DEF) by BARRY, CANYON        |
|                                   | 14:41 | 15-11 | H 4    | GOOD! LAYUP by BARRY, CANYON [FB/PNT] |
| TURNOVER by WERT, JEREMY          | 14:24 |       |        |                                       |
| FOUL by KEARSE, JAMARAL           | 14:07 |       |        |                                       |
| SUB IN: GAINES, TYUS              | 14:07 |       |        |                                       |
| SUB IN: RICHARDS,ZALAN            | 14:07 |       |        |                                       |
| SUB IN: KAMARA,EBBY               | 14:07 |       |        |                                       |
| SUB IN: DOBSON,DJ                 | 14:07 |       |        |                                       |
| SUB IN: SHARPE, DARIUS            | 14:07 |       |        |                                       |
| SUB OUT: KEARSE, JAMARAL          | 14:07 |       |        |                                       |
| SUB OUT: HARRISON, CHANDLER       | 14:07 |       |        |                                       |
| SUB OUT: WIMPHRIE.JEMIAH          | 14:07 |       |        |                                       |
| SUB OUT: WERT, JEREMY             | 14:07 |       |        |                                       |
| SUB OUT: HOLMES,KENNY             | 14:07 |       |        |                                       |
|                                   | 13:55 | 17-11 | H 6    | GOOD! LAYUP by BOURNE, JAMES [PNT]    |
|                                   | 13:55 |       | -      | ASSIST by BARRY,CANYON                |
| MISSED JUMPER by RICHARDS,ZALAN   | 13:36 |       |        | <b>,</b> ,                            |
| REBOUND (OFF) by TEAM             | 13:36 |       |        |                                       |
|                                   | 13:33 |       |        | SUB IN: JOHNSON, CAMERON              |
|                                   | 13:33 |       |        | SUB OUT: BARRY, CANYON                |
| TURNOVER by DOBSON,DJ             | 13:30 |       |        |                                       |
|                                   | 13:28 |       |        | STEAL by O'DONOHUE, TERRANCE          |
|                                   | 13:13 |       |        | MISSED JUMPER by O'DONOHUE, TERRANCE  |
|                                   | 13:13 |       |        | REBOUND (OFF) by BOURNE, JAMES        |
|                                   | 12:59 | 19-11 | H 8    | GOOD! LAYUP by BAILEY, EVAN [PNT]     |
|                                   | 12:59 |       |        | ASSIST by JOHNSON, CAMERON            |
| TURNOVER by DOBSON,DJ             | 12:37 |       |        |                                       |
|                                   | 12:35 |       |        | STEAL by BAILEY, EVAN                 |
|                                   | 12:33 |       |        | FOUL by O'DONOHUE, TERRANCE           |
|                                   | 12:33 |       |        | TURNOVER by O'DONOHUE, TERRANCE       |
| SUB IN: WIMPHRIE, JEMIAH          | 12:33 |       |        |                                       |
| SUB IN: WERT, JEREMY              | 12:33 |       |        |                                       |
| SUB OUT: RICHARDS,ZALAN           | 12:33 |       |        |                                       |
| SUB OUT: DOBSON,DJ                | 12:33 |       |        |                                       |
|                                   | 12:33 |       |        | SUB IN: HULSEY, PAYTON                |
|                                   | 12:33 |       |        | SUB OUT: POINTER, MARQUISE            |
| TURNOVER by GAINES, TYUS          | 12:25 |       |        |                                       |
|                                   | 12:23 |       |        | STEAL by HULSEY, PAYTON               |
|                                   | 12:17 | 21-11 | H 10   | GOOD! LAYUP by HULSEY, PAYTON [PNT]   |
|                                   | 11:48 |       |        | FOUL by BAILEY, EVAN                  |
| TIMEOUT MEDIA                     | 11:48 |       |        |                                       |
|                                   | 11:48 |       |        | SUB IN: BRANTLEY, JARRELL             |
|                                   | 11:48 |       |        | SUB OUT: BOURNE, JAMES                |
| TURNOVER by GAINES, TYUS          | 11:29 |       |        |                                       |
| FOUL by WIMPHRIE, JEMIAH          | 11:11 |       |        |                                       |
| •                                 |       |       |        |                                       |