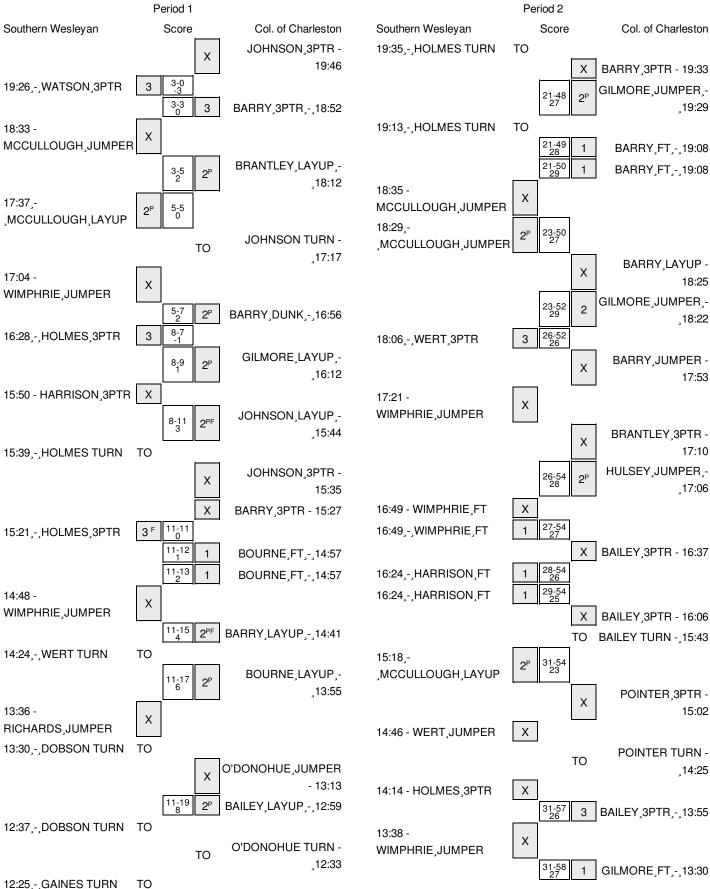

### Southern Wesleyan vs Col. of Charleston 11/5/2015; 7:00 PM at TD Arena - Charleston, S.C. Period 1 Play-By-Play

| VISITORS: Southern Wesleyan              | Time  | Score | Margin | HOME: Col. of Charleston                 |
|------------------------------------------|-------|-------|--------|------------------------------------------|
|                                          | 19:46 |       |        | MISSED 3PTR by JOHNSON, CAMERON          |
| REBOUND (DEF) by WATSON,ZACH             | 19:46 |       |        |                                          |
| GOOD! 3PTR by WATSON,ZACH                | 19:26 | 0-3   | V 3    |                                          |
| ASSIST by HOLMES,KENNY                   | 19:26 |       |        |                                          |
| FOUL by WATSON,ZACH                      | 19:10 |       |        |                                          |
|                                          | 18:52 | 3-3   | Т      | GOOD! 3PTR by BARRY, CANYON              |
|                                          | 18:52 |       |        | ASSIST by JOHNSON, CAMERON               |
|                                          | 18:38 |       |        | FOUL by BRANTLEY, JARRELL                |
| MISSED JUMPER by MCCULLOUGH, JUSTICE     | 18:33 |       |        |                                          |
|                                          | 18:33 |       |        | REBOUND (DEF) by HULSEY, PAYTON          |
| FOUL by MCCULLOUGH, JUSTICE              | 18:31 |       |        |                                          |
| FOUL by HOLMES,KENNY                     | 18:17 |       |        |                                          |
|                                          | 18:12 | 5-3   | H 2    | GOOD! LAYUP by BRANTLEY, JARRELL [PNT]   |
|                                          | 18:12 |       |        | ASSIST by BARRY, CANYON                  |
|                                          | 17:48 |       |        | FOUL by GILMORE, DONOVAN                 |
| GOOD! LAYUP by MCCULLOUGH, JUSTICE [PNT] | 17:37 | 5-5   | Т      |                                          |
| ASSIST by WIMPHRIE, JEMIAH               | 17:37 |       |        |                                          |
| FOUL by WATSON,ZACH                      | 17:32 |       |        |                                          |
| SUB IN: HARRISON, CHANDLER               | 17:32 |       |        |                                          |
| SUB OUT: WATSON,ZACH                     | 17:32 |       |        |                                          |
|                                          | 17:17 |       |        | TURNOVER by JOHNSON, CAMERON             |
| MISSED JUMPER by WIMPHRIE, JEMIAH        | 17:04 |       |        |                                          |
|                                          | 17:04 |       |        | REBOUND (DEF) by HULSEY, PAYTON          |
|                                          | 16:56 | 7-5   | H 2    | GOOD! DUNK by BARRY, CANYON [PNT]        |
|                                          | 16:56 |       |        | ASSIST by HULSEY, PAYTON                 |
| GOOD! 3PTR by HOLMES, KENNY              | 16:28 | 7-8   | V 1    |                                          |
|                                          | 16:12 | 9-8   | H 1    | GOOD! LAYUP by GILMORE, DONOVAN [PNT]    |
|                                          | 16:12 |       |        | ASSIST by BARRY, CANYON                  |
| MISSED 3PTR by HARRISON, CHANDLER        | 15:50 |       |        |                                          |
|                                          | 15:50 |       |        | BLOCK by BARRY, CANYON                   |
|                                          | 15:47 |       |        | REBOUND (DEF) by BARRY, CANYON           |
|                                          | 15:44 | 11-8  | H 3    | GOOD! LAYUP by JOHNSON, CAMERON [FB/PNT] |
|                                          | 15:44 |       |        | ASSIST by BARRY, CANYON                  |
| TURNOVER by HOLMES, KENNY                | 15:39 |       |        |                                          |
|                                          | 15:37 |       |        | STEAL by JOHNSON, CAMERON                |
|                                          | 15:35 |       |        | MISSED 3PTR by JOHNSON, CAMERON          |
|                                          | 15:35 |       |        | REBOUND (OFF) by BRANTLEY, JARRELL       |
|                                          | 15:33 |       |        | SUB IN: BAILEY, EVAN                     |
|                                          | 15:33 |       |        | SUB IN: O'DONOHUE, TERRANCE              |
|                                          | 15:33 |       |        | SUB IN: POINTER, MARQUISE                |
|                                          | 15:33 |       |        | SUB IN: BOURNE, JAMES                    |
|                                          | 15:33 |       |        | SUB OUT: GILMORE, DONOVAN                |
|                                          | 15:33 |       |        | SUB OUT: HULSEY, PAYTON                  |
|                                          | 15:33 |       |        | SUB OUT: BRANTLEY, JARRELL               |
|                                          | 15:33 |       |        | SUB OUT: JOHNSON, CAMERON                |
|                                          | 15:27 |       |        | MISSED 3PTR by BARRY, CANYON             |
| REBOUND (DEF) by HOLMES, KENNY           | 15:27 |       |        |                                          |

| VISITORS: Southern Wesleyan       | Time  | Score | Margin | HOME: Col. of Charleston              |
|-----------------------------------|-------|-------|--------|---------------------------------------|
| GOOD! 3PTR by HOLMES,KENNY [FB]   | 15:21 | 11-11 | T      |                                       |
| FOUL by MCCULLOUGH, JUSTICE       | 14:57 |       |        |                                       |
|                                   | 14:57 | 12-11 | H 1    | GOOD! FT by BOURNE, JAMES             |
|                                   | 14:57 | 13-11 | H 2    | GOOD! FT by BOURNE, JAMES             |
| SUB IN: WERT, JEREMY              | 14:57 |       |        |                                       |
| SUB OUT: MCCULLOUGH, JUSTICE      | 14:57 |       |        |                                       |
| MISSED JUMPER by WIMPHRIE, JEMIAH | 14:48 |       |        |                                       |
|                                   | 14:48 |       |        | REBOUND (DEF) by BARRY, CANYON        |
|                                   | 14:41 | 15-11 | H 4    | GOOD! LAYUP by BARRY, CANYON [FB/PNT] |
| TURNOVER by WERT, JEREMY          | 14:24 |       |        |                                       |
| FOUL by KEARSE, JAMARAL           | 14:07 |       |        |                                       |
| SUB IN: GAINES, TYUS              | 14:07 |       |        |                                       |
| SUB IN: RICHARDS,ZALAN            | 14:07 |       |        |                                       |
| SUB IN: KAMARA,EBBY               | 14:07 |       |        |                                       |
| SUB IN: DOBSON,DJ                 | 14:07 |       |        |                                       |
| SUB IN: SHARPE, DARIUS            | 14:07 |       |        |                                       |
| SUB OUT: KEARSE, JAMARAL          | 14:07 |       |        |                                       |
| SUB OUT: HARRISON, CHANDLER       | 14:07 |       |        |                                       |
| SUB OUT: WIMPHRIE.JEMIAH          | 14:07 |       |        |                                       |
| SUB OUT: WERT, JEREMY             | 14:07 |       |        |                                       |
| SUB OUT: HOLMES,KENNY             | 14:07 |       |        |                                       |
|                                   | 13:55 | 17-11 | H 6    | GOOD! LAYUP by BOURNE, JAMES [PNT]    |
|                                   | 13:55 |       | -      | ASSIST by BARRY,CANYON                |
| MISSED JUMPER by RICHARDS,ZALAN   | 13:36 |       |        | <b>,</b> ,                            |
| REBOUND (OFF) by TEAM             | 13:36 |       |        |                                       |
|                                   | 13:33 |       |        | SUB IN: JOHNSON, CAMERON              |
|                                   | 13:33 |       |        | SUB OUT: BARRY, CANYON                |
| TURNOVER by DOBSON,DJ             | 13:30 |       |        |                                       |
|                                   | 13:28 |       |        | STEAL by O'DONOHUE, TERRANCE          |
|                                   | 13:13 |       |        | MISSED JUMPER by O'DONOHUE, TERRANCE  |
|                                   | 13:13 |       |        | REBOUND (OFF) by BOURNE, JAMES        |
|                                   | 12:59 | 19-11 | H 8    | GOOD! LAYUP by BAILEY, EVAN [PNT]     |
|                                   | 12:59 |       |        | ASSIST by JOHNSON, CAMERON            |
| TURNOVER by DOBSON,DJ             | 12:37 |       |        |                                       |
|                                   | 12:35 |       |        | STEAL by BAILEY, EVAN                 |
|                                   | 12:33 |       |        | FOUL by O'DONOHUE, TERRANCE           |
|                                   | 12:33 |       |        | TURNOVER by O'DONOHUE, TERRANCE       |
| SUB IN: WIMPHRIE, JEMIAH          | 12:33 |       |        |                                       |
| SUB IN: WERT, JEREMY              | 12:33 |       |        |                                       |
| SUB OUT: RICHARDS,ZALAN           | 12:33 |       |        |                                       |
| SUB OUT: DOBSON,DJ                | 12:33 |       |        |                                       |
|                                   | 12:33 |       |        | SUB IN: HULSEY, PAYTON                |
|                                   | 12:33 |       |        | SUB OUT: POINTER, MARQUISE            |
| TURNOVER by GAINES, TYUS          | 12:25 |       |        |                                       |
|                                   | 12:23 |       |        | STEAL by HULSEY, PAYTON               |
|                                   | 12:17 | 21-11 | H 10   | GOOD! LAYUP by HULSEY, PAYTON [PNT]   |
|                                   | 11:48 |       |        | FOUL by BAILEY, EVAN                  |
| TIMEOUT MEDIA                     | 11:48 |       |        |                                       |
|                                   | 11:48 |       |        | SUB IN: BRANTLEY, JARRELL             |
|                                   | 11:48 |       |        | SUB OUT: BOURNE, JAMES                |
| TURNOVER by GAINES, TYUS          | 11:29 |       |        |                                       |
| FOUL by WIMPHRIE, JEMIAH          | 11:11 |       |        |                                       |
| •                                 |       |       |        |                                       |