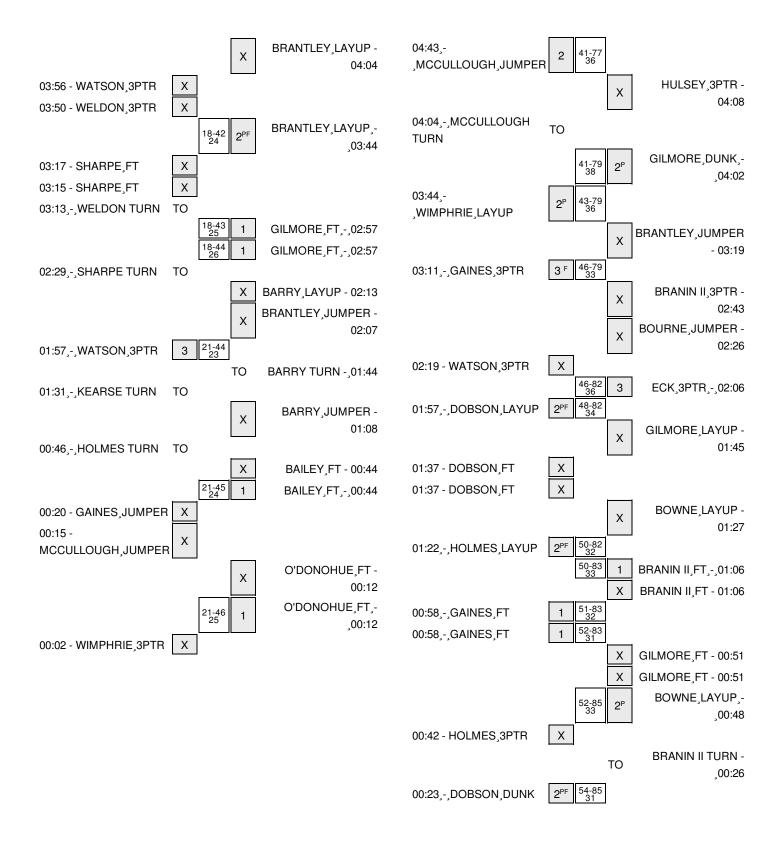

### Southern Wesleyan vs Col. of Charleston 11/5/2015; 7:00 PM at TD Arena - Charleston, S.C. Period 1 Play-By-Play

| VISITORS: Southern Wesleyan              | Time  | Score | Margin | HOME: Col. of Charleston                 |
|------------------------------------------|-------|-------|--------|------------------------------------------|
|                                          | 19:46 |       |        | MISSED 3PTR by JOHNSON, CAMERON          |
| REBOUND (DEF) by WATSON,ZACH             | 19:46 |       |        |                                          |
| GOOD! 3PTR by WATSON,ZACH                | 19:26 | 0-3   | V 3    |                                          |
| ASSIST by HOLMES,KENNY                   | 19:26 |       |        |                                          |
| FOUL by WATSON,ZACH                      | 19:10 |       |        |                                          |
|                                          | 18:52 | 3-3   | Т      | GOOD! 3PTR by BARRY, CANYON              |
|                                          | 18:52 |       |        | ASSIST by JOHNSON, CAMERON               |
|                                          | 18:38 |       |        | FOUL by BRANTLEY, JARRELL                |
| MISSED JUMPER by MCCULLOUGH, JUSTICE     | 18:33 |       |        |                                          |
|                                          | 18:33 |       |        | REBOUND (DEF) by HULSEY, PAYTON          |
| FOUL by MCCULLOUGH, JUSTICE              | 18:31 |       |        |                                          |
| FOUL by HOLMES,KENNY                     | 18:17 |       |        |                                          |
|                                          | 18:12 | 5-3   | H 2    | GOOD! LAYUP by BRANTLEY, JARRELL [PNT]   |
|                                          | 18:12 |       |        | ASSIST by BARRY, CANYON                  |
|                                          | 17:48 |       |        | FOUL by GILMORE, DONOVAN                 |
| GOOD! LAYUP by MCCULLOUGH, JUSTICE [PNT] | 17:37 | 5-5   | Т      |                                          |
| ASSIST by WIMPHRIE, JEMIAH               | 17:37 |       |        |                                          |
| FOUL by WATSON,ZACH                      | 17:32 |       |        |                                          |
| SUB IN: HARRISON, CHANDLER               | 17:32 |       |        |                                          |
| SUB OUT: WATSON,ZACH                     | 17:32 |       |        |                                          |
|                                          | 17:17 |       |        | TURNOVER by JOHNSON, CAMERON             |
| MISSED JUMPER by WIMPHRIE, JEMIAH        | 17:04 |       |        |                                          |
|                                          | 17:04 |       |        | REBOUND (DEF) by HULSEY, PAYTON          |
|                                          | 16:56 | 7-5   | H 2    | GOOD! DUNK by BARRY, CANYON [PNT]        |
|                                          | 16:56 |       |        | ASSIST by HULSEY, PAYTON                 |
| GOOD! 3PTR by HOLMES, KENNY              | 16:28 | 7-8   | V 1    |                                          |
|                                          | 16:12 | 9-8   | H 1    | GOOD! LAYUP by GILMORE, DONOVAN [PNT]    |
|                                          | 16:12 |       |        | ASSIST by BARRY, CANYON                  |
| MISSED 3PTR by HARRISON, CHANDLER        | 15:50 |       |        |                                          |
|                                          | 15:50 |       |        | BLOCK by BARRY, CANYON                   |
|                                          | 15:47 |       |        | REBOUND (DEF) by BARRY, CANYON           |
|                                          | 15:44 | 11-8  | H 3    | GOOD! LAYUP by JOHNSON, CAMERON [FB/PNT] |
|                                          | 15:44 |       |        | ASSIST by BARRY, CANYON                  |
| TURNOVER by HOLMES, KENNY                | 15:39 |       |        |                                          |
|                                          | 15:37 |       |        | STEAL by JOHNSON, CAMERON                |
|                                          | 15:35 |       |        | MISSED 3PTR by JOHNSON, CAMERON          |
|                                          | 15:35 |       |        | REBOUND (OFF) by BRANTLEY, JARRELL       |
|                                          | 15:33 |       |        | SUB IN: BAILEY, EVAN                     |
|                                          | 15:33 |       |        | SUB IN: O'DONOHUE, TERRANCE              |
|                                          | 15:33 |       |        | SUB IN: POINTER, MARQUISE                |
|                                          | 15:33 |       |        | SUB IN: BOURNE, JAMES                    |
|                                          | 15:33 |       |        | SUB OUT: GILMORE, DONOVAN                |
|                                          | 15:33 |       |        | SUB OUT: HULSEY, PAYTON                  |
|                                          | 15:33 |       |        | SUB OUT: BRANTLEY, JARRELL               |
|                                          | 15:33 |       |        | SUB OUT: JOHNSON, CAMERON                |
|                                          | 15:27 |       |        | MISSED 3PTR by BARRY, CANYON             |
| REBOUND (DEF) by HOLMES, KENNY           | 15:27 |       |        |                                          |

| VISITORS: Southern Wesleyan       | Time  | Score | Margin | HOME: Col. of Charleston              |
|-----------------------------------|-------|-------|--------|---------------------------------------|
| GOOD! 3PTR by HOLMES,KENNY [FB]   | 15:21 | 11-11 | T      |                                       |
| FOUL by MCCULLOUGH, JUSTICE       | 14:57 |       |        |                                       |
|                                   | 14:57 | 12-11 | H 1    | GOOD! FT by BOURNE, JAMES             |
|                                   | 14:57 | 13-11 | H 2    | GOOD! FT by BOURNE, JAMES             |
| SUB IN: WERT, JEREMY              | 14:57 |       |        |                                       |
| SUB OUT: MCCULLOUGH, JUSTICE      | 14:57 |       |        |                                       |
| MISSED JUMPER by WIMPHRIE, JEMIAH | 14:48 |       |        |                                       |
|                                   | 14:48 |       |        | REBOUND (DEF) by BARRY, CANYON        |
|                                   | 14:41 | 15-11 | H 4    | GOOD! LAYUP by BARRY, CANYON [FB/PNT] |
| TURNOVER by WERT, JEREMY          | 14:24 |       |        |                                       |
| FOUL by KEARSE, JAMARAL           | 14:07 |       |        |                                       |
| SUB IN: GAINES, TYUS              | 14:07 |       |        |                                       |
| SUB IN: RICHARDS,ZALAN            | 14:07 |       |        |                                       |
| SUB IN: KAMARA,EBBY               | 14:07 |       |        |                                       |
| SUB IN: DOBSON,DJ                 | 14:07 |       |        |                                       |
| SUB IN: SHARPE, DARIUS            | 14:07 |       |        |                                       |
| SUB OUT: KEARSE, JAMARAL          | 14:07 |       |        |                                       |
| SUB OUT: HARRISON, CHANDLER       | 14:07 |       |        |                                       |
| SUB OUT: WIMPHRIE.JEMIAH          | 14:07 |       |        |                                       |
| SUB OUT: WERT, JEREMY             | 14:07 |       |        |                                       |
| SUB OUT: HOLMES,KENNY             | 14:07 |       |        |                                       |
|                                   | 13:55 | 17-11 | H 6    | GOOD! LAYUP by BOURNE, JAMES [PNT]    |
|                                   | 13:55 |       | -      | ASSIST by BARRY,CANYON                |
| MISSED JUMPER by RICHARDS,ZALAN   | 13:36 |       |        | <b>,</b> ,                            |
| REBOUND (OFF) by TEAM             | 13:36 |       |        |                                       |
|                                   | 13:33 |       |        | SUB IN: JOHNSON, CAMERON              |
|                                   | 13:33 |       |        | SUB OUT: BARRY, CANYON                |
| TURNOVER by DOBSON,DJ             | 13:30 |       |        |                                       |
|                                   | 13:28 |       |        | STEAL by O'DONOHUE, TERRANCE          |
|                                   | 13:13 |       |        | MISSED JUMPER by O'DONOHUE, TERRANCE  |
|                                   | 13:13 |       |        | REBOUND (OFF) by BOURNE, JAMES        |
|                                   | 12:59 | 19-11 | H 8    | GOOD! LAYUP by BAILEY, EVAN [PNT]     |
|                                   | 12:59 |       |        | ASSIST by JOHNSON, CAMERON            |
| TURNOVER by DOBSON,DJ             | 12:37 |       |        |                                       |
|                                   | 12:35 |       |        | STEAL by BAILEY, EVAN                 |
|                                   | 12:33 |       |        | FOUL by O'DONOHUE, TERRANCE           |
|                                   | 12:33 |       |        | TURNOVER by O'DONOHUE, TERRANCE       |
| SUB IN: WIMPHRIE, JEMIAH          | 12:33 |       |        |                                       |
| SUB IN: WERT, JEREMY              | 12:33 |       |        |                                       |
| SUB OUT: RICHARDS,ZALAN           | 12:33 |       |        |                                       |
| SUB OUT: DOBSON,DJ                | 12:33 |       |        |                                       |
|                                   | 12:33 |       |        | SUB IN: HULSEY, PAYTON                |
|                                   | 12:33 |       |        | SUB OUT: POINTER, MARQUISE            |
| TURNOVER by GAINES, TYUS          | 12:25 |       |        |                                       |
|                                   | 12:23 |       |        | STEAL by HULSEY, PAYTON               |
|                                   | 12:17 | 21-11 | H 10   | GOOD! LAYUP by HULSEY, PAYTON [PNT]   |
|                                   | 11:48 |       |        | FOUL by BAILEY, EVAN                  |
| TIMEOUT MEDIA                     | 11:48 |       |        |                                       |
|                                   | 11:48 |       |        | SUB IN: BRANTLEY, JARRELL             |
|                                   | 11:48 |       |        | SUB OUT: BOURNE, JAMES                |
| TURNOVER by GAINES, TYUS          | 11:29 |       |        |                                       |
| FOUL by WIMPHRIE, JEMIAH          | 11:11 |       |        |                                       |
| •                                 |       |       |        |                                       |