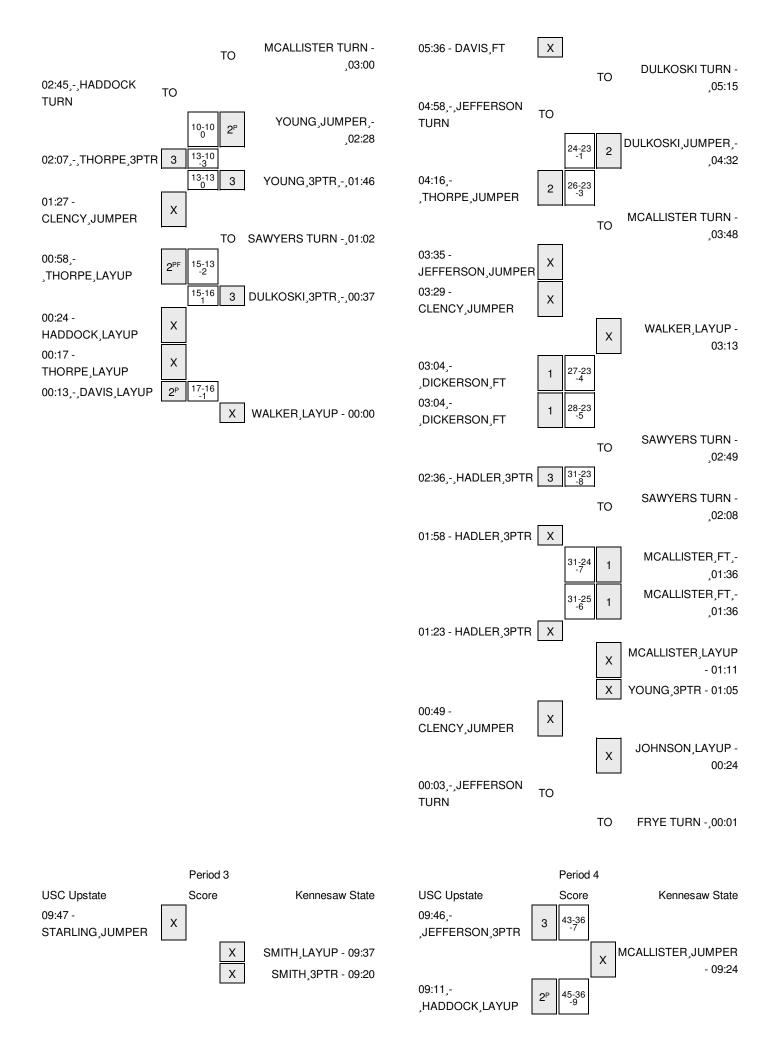

| VISITORS: USC Upstate             | Time  | Score | Margin | HOME: Kennesaw State                |
|-----------------------------------|-------|-------|--------|-------------------------------------|
| GOOD! FT by DICKERSON, KRISTEN    | 03:04 | 23-28 | V 5    |                                     |
| SUB IN: HADLER, VICTORIA          | 03:04 |       |        |                                     |
| SUB OUT: THORPE,TAMERA            | 03:04 |       |        |                                     |
|                                   | 03:04 |       |        | SUB IN: SAWYERS, DEANDREA           |
|                                   | 03:04 |       |        | SUB IN: YOUNG,CLARA                 |
|                                   | 03:04 |       |        | SUB OUT: JOHNSON, ALLISON           |
|                                   | 03:04 |       |        | SUB OUT: WALKER,ICEIS               |
|                                   | 02:49 |       |        | TURNOVER by SAWYERS, DEANDREA       |
| GOOD! 3PTR by HADLER, VICTORIA    | 02:36 | 23-31 | V 8    |                                     |
| ASSIST by DAVIS,A'LEXXUS          | 02:36 |       |        |                                     |
|                                   | 02:22 |       |        | TIMEOUT 30SEC                       |
|                                   | 02:08 |       |        | TURNOVER by SAWYERS, DEANDREA       |
| MISSED 3PTR by HADLER, VICTORIA   | 01:58 |       |        |                                     |
|                                   | 01:58 |       |        | REBOUND (DEADB) by TEAM             |
| FOUL by DAVIS, A'LEXXUS           | 01:36 |       |        |                                     |
|                                   | 01:36 | 24-31 | V 7    | GOOD! FT by MCALLISTER, JASMINE     |
|                                   | 01:36 | 25-31 | V 6    | GOOD! FT by MCALLISTER, JASMINE     |
| SUB IN: THORPE,TAMERA             | 01:36 |       |        |                                     |
| SUB OUT: DAVIS,A'LEXXUS           | 01:36 |       |        |                                     |
|                                   | 01:36 |       |        | SUB IN: JOHNSON, ALLISON            |
|                                   | 01:36 |       |        | SUB OUT: SAWYERS, DEANDREA          |
| MISSED 3PTR by HADLER, VICTORIA   | 01:23 |       |        |                                     |
|                                   | 01:23 |       |        | REBOUND (DEF) by JOHNSON, ALLISON   |
|                                   | 01:11 |       |        | MISSED LAYUP by MCALLISTER, JASMINE |
|                                   | 01:11 |       |        | REBOUND (OFF) by JOHNSON, ALLISON   |
|                                   | 01:05 |       |        | MISSED 3PTR by YOUNG,CLARA          |
| REBOUND (DEF) by HADLER, VICTORIA | 01:05 |       |        |                                     |
| TIMEOUT 30SEC                     | 01:01 |       |        |                                     |
| MISSED JUMPER by CLENCY, BRITTANY | 00:49 |       |        |                                     |
| , ,                               | 00:49 |       |        | REBOUND (DEF) by JOHNSON,ALLISON    |
|                                   | 00:24 |       |        | MISSED LAYUP by JOHNSON,ALLISON     |
| REBOUND (DEF) by JEFFERSON,RAVEN  | 00:24 |       |        | ,                                   |
| TURNOVER by JEFFERSON,RAVEN       | 00:03 |       |        |                                     |
| ,                                 | 00:03 |       |        | STEAL by FRYE,KARLY                 |
|                                   | 00:01 |       |        | TURNOVER by FRYE,KARLY              |

### USC Upstate 31, Kennesaw State 25

| Period 2-only | In<br>Paint | Off<br>T/O | 2nd<br>Chance | Fast<br>Break | Bench | ,,,,,,,,,,,,,,,,,,,,,,,,,,,,,,,,,,,,,, |
|---------------|-------------|------------|---------------|---------------|-------|----------------------------------------|
| UPST          | 2           | 6          | 2             | 2             | 6     | Score tied - 2 times                   |
| KSU           | 2           | 2          | 2             | 0             | 2     | Lead changed - 2 times                 |

# USC Upstate vs Kennesaw State 2/10/2016; 7 p.m. at Kennesaw, Ga. Period 3 Play-By-Play

| VISITORS: USC Upstate                  | Time  | Score | Margin | HOME: Kennesaw State                      |
|----------------------------------------|-------|-------|--------|-------------------------------------------|
| MISSED JUMPER by STARLING, BRITTANY    | 09:47 |       |        |                                           |
|                                        | 09:47 |       |        | REBOUND (DEF) by MCALLISTER, JASMINE      |
|                                        | 09:37 |       |        | MISSED LAYUP by SMITH, AAREON             |
| BLOCK by STARLING, BRITTANY            | 09:37 |       |        |                                           |
|                                        | 09:37 |       |        | REBOUND (OFF) by TEAM                     |
|                                        | 09:20 |       |        | MISSED 3PTR by SMITH,AAREON               |
| REBOUND (DEF) by HADDOCK,TRAVONDA      | 09:20 |       |        |                                           |
|                                        | 09:17 |       |        | FOUL by MCALLISTER, JASMINE               |
| MISSED LAYUP by STARLING,BRITTANY      | 08:57 |       |        |                                           |
|                                        | 08:57 |       |        | REBOUND (DEF) by SMITH, AAREON            |
|                                        | 08:48 |       |        | MISSED 3PTR by SMITH, AAREON              |
|                                        | 08:48 |       |        | REBOUND (OFF) by TEAM                     |
|                                        | 08:42 |       |        | FOUL by MCALLISTER, JASMINE               |
|                                        | 08:42 |       |        | TURNOVER by MCALLISTER, JASMINE           |
| MISSED JUMPER by STARLING, BRITTANY    | 08:29 |       |        |                                           |
| REBOUND (OFF) by DICKERSON, KRISTEN    | 08:29 |       |        |                                           |
| GOOD! LAYUP by STARLING,BRITTANY [PNT] | 08:25 | 25-33 | V 8    |                                           |
| ASSIST by DICKERSON, KRISTEN           | 08:25 |       |        |                                           |
|                                        | 08:15 | 27-33 | V 6    | GOOD! JUMPER by MCALLISTER, JASMINE [PNT] |
|                                        | 08:15 |       |        | ASSIST by FRYE,KARLY                      |
| MISSED JUMPER by STARLING, BRITTANY    | 08:03 |       |        |                                           |
|                                        | 08:03 |       |        | REBOUND (DEF) by JOHNSON, ALLISON         |
|                                        | 07:54 |       |        | MISSED JUMPER by MCALLISTER, JASMINE      |
| REBOUND (DEF) by CLENCY, BRITTANY      | 07:54 |       |        |                                           |
|                                        | 07:47 |       |        | FOUL by DULKOSKI,KELLY                    |
| MISSED FT by STARLING,BRITTANY         | 07:47 |       |        |                                           |
| REBOUND (DEADB) by TEAM                | 07:47 |       |        |                                           |
| MISSED FT by STARLING,BRITTANY         | 07:47 |       |        |                                           |
| REBOUND (OFF) by HADLER, VICTORIA      | 07:47 |       |        |                                           |
| SUB IN: HADLER, VICTORIA               | 07:47 |       |        |                                           |
| SUB OUT: HADDOCK,TRAVONDA              | 07:47 |       |        |                                           |
|                                        | 07:47 |       |        | SUB IN: SAWYERS,DEANDREA                  |
|                                        | 07:47 |       |        | SUB IN: YOUNG,CLARA                       |
|                                        | 07:47 |       |        | SUB OUT: SMITH,AAREON                     |
|                                        | 07:47 |       |        | SUB OUT: MCALLISTER, JASMINE              |
| MISSED JUMPER by JEFFERSON,RAVEN       | 07:37 |       |        |                                           |
| REBOUND (OFF) by STARLING,BRITTANY     | 07:37 |       |        |                                           |
| MISSED LAYUP by STARLING, BRITTANY     | 07:33 |       |        |                                           |
| REBOUND (OFF) by CLENCY, BRITTANY      | 07:33 |       |        |                                           |
| MISSED LAYUP by CLENCY,BRITTANY        | 07:29 |       |        |                                           |
| FOLIN L. DIOVEDGON VENOTEN             | 07:29 |       |        | REBOUND (DEF) by SAWYERS,DEANDREA         |
| FOUL by DICKERSON, KRISTEN             | 07:28 |       |        | MISSER HIMPER I BUILKSSKIVELLY            |
| DEDOUND (DEE) In GTABLING BOTTANY      | 07:13 |       |        | MISSED JUMPER by DULKOSKI,KELLY           |
| REBOUND (DEF) by STARLING, BRITTANY    | 07:13 |       |        |                                           |
| MISSED JUMPER by JEFFERSON, RAVEN      | 07:02 |       |        |                                           |
| REBOUND (OFF) by STARLING, BRITTANY    | 07:02 |       |        |                                           |
| MISSED LAYUP by HADLER, VICTORIA       | 06:55 |       |        |                                           |