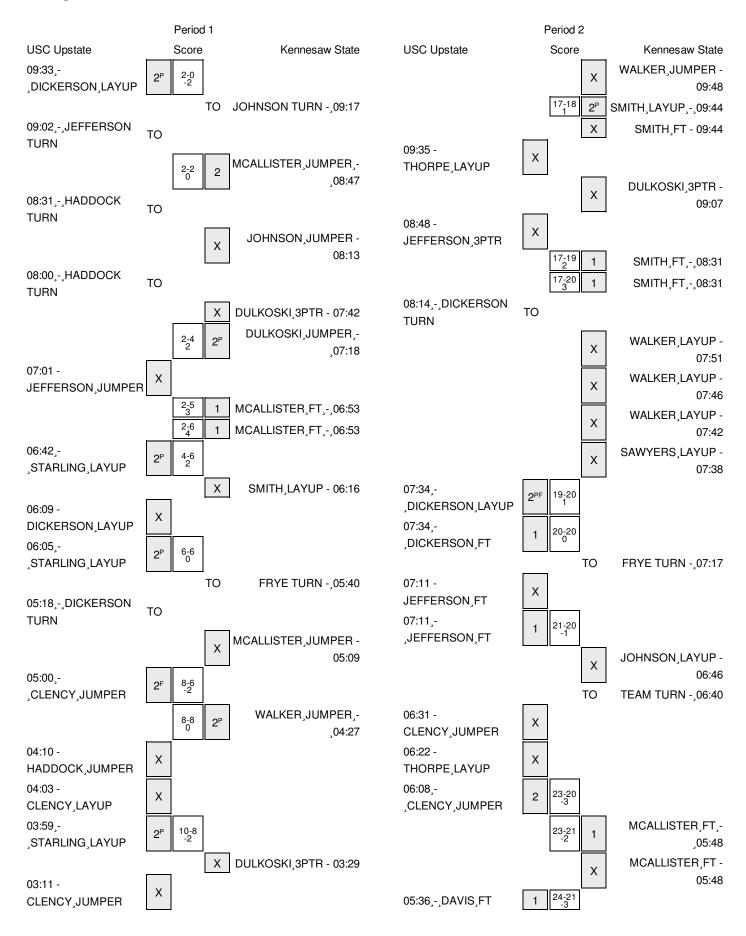

# USC Upstate vs Kennesaw State 2/10/2016; 7 p.m. at Kennesaw, Ga. Period 1 Play-By-Play

| VISITORS: USC Upstate                   | Time  | Score | Margin | HOME: Kennesaw State                 |
|-----------------------------------------|-------|-------|--------|--------------------------------------|
| GOOD! LAYUP by DICKERSON,KRISTEN [PNT]  | 09:33 | 0-2   | V 2    |                                      |
| ASSIST by STARLING, BRITTANY            | 09:33 |       |        |                                      |
|                                         | 09:17 |       |        | TURNOVER by JOHNSON, ALLISON         |
| TURNOVER by JEFFERSON, RAVEN            | 09:02 |       |        |                                      |
|                                         | 09:01 |       |        | STEAL by MCALLISTER, JASMINE         |
|                                         | 08:47 | 2-2   | T      | GOOD! JUMPER by MCALLISTER, JASMINE  |
|                                         | 08:47 |       |        | ASSIST by DULKOSKI,KELLY             |
| TURNOVER by HADDOCK,TRAVONDA            | 08:31 |       |        |                                      |
| FOUL by STARLING, BRITTANY              | 08:21 |       |        |                                      |
|                                         | 08:13 |       |        | MISSED JUMPER by JOHNSON, ALLISON    |
| REBOUND (DEF) by JEFFERSON, RAVEN       | 08:13 |       |        |                                      |
| TURNOVER by HADDOCK,TRAVONDA            | 08:00 |       |        |                                      |
|                                         | 07:59 |       |        | STEAL by MCALLISTER, JASMINE         |
|                                         | 07:42 |       |        | MISSED 3PTR by DULKOSKI,KELLY        |
|                                         | 07:42 |       |        | REBOUND (OFF) by MCALLISTER, JASMINE |
|                                         | 07:18 | 4-2   | H 2    | GOOD! JUMPER by DULKOSKI,KELLY [PNT] |
| MISSED JUMPER by JEFFERSON, RAVEN       | 07:01 |       |        |                                      |
|                                         | 07:01 |       |        | REBOUND (DEF) by FRYE,KARLY          |
| FOUL by HADDOCK,TRAVONDA                | 06:53 |       |        |                                      |
|                                         | 06:53 | 5-2   | H 3    | GOOD! FT by MCALLISTER, JASMINE      |
|                                         | 06:53 | 6-2   | H 4    | GOOD! FT by MCALLISTER, JASMINE      |
|                                         | 06:53 |       |        | SUB IN: SAWYERS, DEANDREA            |
|                                         | 06:53 |       |        | SUB OUT: MCALLISTER, JASMINE         |
| GOOD! LAYUP by STARLING, BRITTANY [PNT] | 06:42 | 6-4   | H 2    |                                      |
| ASSIST by DICKERSON, KRISTEN            | 06:42 |       |        |                                      |
|                                         | 06:16 |       |        | MISSED LAYUP by SMITH, AAREON        |
| REBOUND (DEF) by STARLING, BRITTANY     | 06:16 |       |        |                                      |
| MISSED LAYUP by DICKERSON, KRISTEN      | 06:09 |       |        |                                      |
| REBOUND (OFF) by STARLING, BRITTANY     | 06:09 |       |        |                                      |
| GOOD! LAYUP by STARLING, BRITTANY [PNT] | 06:05 | 6-6   | T      |                                      |
|                                         | 05:40 |       |        | TURNOVER by FRYE,KARLY               |
|                                         | 05:40 |       |        | SUB IN: WALKER,ICEIS                 |
|                                         | 05:40 |       |        | SUB IN: MCALLISTER, JASMINE          |
|                                         | 05:40 |       |        | SUB OUT: JOHNSON, ALLISON            |
|                                         | 05:40 |       |        | SUB OUT: SMITH,AAREON                |
| TURNOVER by DICKERSON, KRISTEN          | 05:18 |       |        |                                      |
|                                         | 05:16 |       |        | STEAL by WALKER,ICEIS                |
|                                         | 05:09 |       |        | MISSED JUMPER by MCALLISTER, JASMINE |
| REBOUND (DEF) by STARLING, BRITTANY     | 05:09 |       |        |                                      |
| GOOD! JUMPER by CLENCY, BRITTANY [FB]   | 05:00 | 6-8   | V 2    |                                      |
| ASSIST by JEFFERSON, RAVEN              | 05:00 |       |        |                                      |
|                                         | 04:27 | 8-8   | T      | GOOD! JUMPER by WALKER, ICEIS [PNT]  |
| MISSED JUMPER by HADDOCK,TRAVONDA       | 04:10 |       |        |                                      |
| REBOUND (OFF) by CLENCY, BRITTANY       | 04:10 |       |        |                                      |
| MISSED LAYUP by CLENCY,BRITTANY         | 04:03 |       |        |                                      |
| REBOUND (OFF) by STARLING, BRITTANY     | 04:03 |       |        |                                      |
| GOOD! LAYUP by STARLING,BRITTANY [PNT]  | 03:59 | 8-10  | V 2    |                                      |

| VISITORS: USC Upstate                 | Time  | Score | Margin | HOME: Kennesaw State                 |
|---------------------------------------|-------|-------|--------|--------------------------------------|
| FOUL by STARLING, BRITTANY            | 03:45 |       |        |                                      |
|                                       | 03:45 |       |        | TIMEOUT MEDIA                        |
| SUB IN: DAVIS,A'LEXXUS                | 03:45 |       |        |                                      |
| SUB IN: THORPE,TAMERA                 | 03:45 |       |        |                                      |
| SUB OUT: DICKERSON, KRISTEN           | 03:45 |       |        |                                      |
| SUB OUT: STARLING, BRITTANY           | 03:45 |       |        |                                      |
|                                       | 03:29 |       |        | MISSED 3PTR by DULKOSKI,KELLY        |
| REBOUND (DEF) by CLENCY, BRITTANY     | 03:29 |       |        |                                      |
| MISSED JUMPER by CLENCY, BRITTANY     | 03:11 |       |        |                                      |
|                                       | 03:11 |       |        | REBOUND (DEF) by SAWYERS, DEANDREA   |
|                                       | 03:00 |       |        | TURNOVER by MCALLISTER, JASMINE      |
|                                       | 03:00 |       |        | SUB IN: YOUNG,CLARA                  |
|                                       | 03:00 |       |        | SUB OUT: FRYE,KARLY                  |
| TURNOVER by HADDOCK,TRAVONDA          | 02:45 |       |        |                                      |
|                                       | 02:28 | 10-10 | Т      | GOOD! JUMPER by YOUNG, CLARA [PNT]   |
| GOOD! 3PTR by THORPE,TAMERA           | 02:07 | 10-13 | V 3    |                                      |
| ASSIST by JEFFERSON, RAVEN            | 02:07 |       |        |                                      |
|                                       | 01:46 | 13-13 | Т      | GOOD! 3PTR by YOUNG,CLARA            |
|                                       | 01:46 |       |        | ASSIST by WALKER,ICEIS               |
| MISSED JUMPER by CLENCY, BRITTANY     | 01:27 |       |        |                                      |
|                                       | 01:27 |       |        | REBOUND (DEF) by MCALLISTER, JASMINE |
|                                       | 01:02 |       |        | TURNOVER by SAWYERS, DEANDREA        |
| STEAL by THORPE, TAMERA               | 01:01 |       |        |                                      |
| GOOD! LAYUP by THORPE,TAMERA [FB/PNT] | 00:58 | 13-15 | V 2    |                                      |
| FOUL by DAVIS,A'LEXXUS                | 00:40 |       |        |                                      |
| SUB IN: DICKERSON, KRISTEN            | 00:40 |       |        |                                      |
| SUB OUT: JEFFERSON,RAVEN              | 00:40 |       |        |                                      |
|                                       | 00:40 |       |        | SUB IN: JOHNSON, ALLISON             |
|                                       | 00:40 |       |        | SUB IN: SMITH,TAYLER                 |
|                                       | 00:40 |       |        | SUB OUT: MCALLISTER, JASMINE         |
|                                       | 00:40 |       |        | SUB OUT: SAWYERS, DEANDREA           |
|                                       | 00:37 | 16-15 | H 1    | GOOD! 3PTR by DULKOSKI,KELLY         |
|                                       | 00:37 |       |        | ASSIST by YOUNG,CLARA                |
| MISSED LAYUP by HADDOCK,TRAVONDA      | 00:24 |       |        | •                                    |
| REBOUND (OFF) by TEAM                 | 00:24 |       |        |                                      |
| MISSED LAYUP by THORPE,TAMERA         | 00:17 |       |        |                                      |
| REBOUND (OFF) by DAVIS,A'LEXXUS       | 00:17 |       |        |                                      |
| GOOD! LAYUP by DAVIS,A'LEXXUS [PNT]   | 00:13 | 16-17 | V 1    |                                      |
|                                       | 00:00 |       |        | MISSED LAYUP by WALKER,ICEIS         |
|                                       | 00:00 |       |        | REBOUND (DEADB) by TEAM              |

### USC Upstate 17, Kennesaw State 16

| Period 1-only | In<br>Paint | Off<br>T/O | 2nd<br>Chance | Fast<br>Break | Bench | 3333 |                        |
|---------------|-------------|------------|---------------|---------------|-------|------|------------------------|
| UPST          | 12          | 2          | 6             | 4             | 7     |      | Score tied - 2 times   |
| KSU           | 6           | 6          | 2             | 0             | 7     |      | Lead changed - 4 times |

# USC Upstate vs Kennesaw State 2/10/2016; 7 p.m. at Kennesaw, Ga. Period 2 Play-By-Play

| VISITORS: USC Upstate               | Time  | Score | Margin       | HOME: Kennesaw State               |
|-------------------------------------|-------|-------|--------------|------------------------------------|
| SUB IN: THORPE,TAMERA               | 10:00 |       | <del>-</del> |                                    |
| SUB IN: DAVIS,A'LEXXUS              | 10:00 |       |              |                                    |
| SUB OUT: JEFFERSON,RAVEN            | 10:00 |       |              |                                    |
| SUB OUT: STARLING, BRITTANY         | 10:00 |       |              |                                    |
|                                     | 10:00 |       |              | SUB IN: WALKER,ICEIS               |
|                                     | 10:00 |       |              | SUB IN: YOUNG,CLARA                |
|                                     | 10:00 |       |              | SUB IN: SMITH, TAYLER              |
|                                     | 10:00 |       |              | SUB OUT: FRYE,KARLY                |
|                                     | 10:00 |       |              | SUB OUT: SMITH,AAREON              |
|                                     | 10:00 |       |              | SUB OUT: MCALLISTER, JASMINE       |
|                                     | 09:48 |       |              | MISSED JUMPER by WALKER,ICEIS      |
|                                     | 09:48 |       |              | REBOUND (OFF) by SMITH, TAYLER     |
|                                     | 09:44 | 18-17 | H 1          | GOOD! LAYUP by SMITH, TAYLER [PNT] |
| FOUL by CLENCY, BRITTANY            | 09:44 |       |              | , , ,                              |
| •                                   | 09:44 |       |              | MISSED FT by SMITH, TAYLER         |
| REBOUND (DEADB) by TEAM             | 09:44 |       |              | ,                                  |
| SUB IN: JEFFERSON, RAVEN            | 09:44 |       |              |                                    |
| SUB OUT: HADDOCK,TRAVONDA           | 09:44 |       |              |                                    |
| MISSED LAYUP by THORPE,TAMERA       | 09:35 |       |              |                                    |
| <b>.</b> ,                          | 09:35 |       |              | REBOUND (DEF) by YOUNG,CLARA       |
|                                     | 09:07 |       |              | MISSED 3PTR by DULKOSKI,KELLY      |
| REBOUND (DEF) by THORPE,TAMERA      | 09:07 |       |              |                                    |
| ( , , , , , , ,                     | 08:54 |       |              | SUB IN: FRYE,KARLY                 |
|                                     | 08:54 |       |              | SUB IN: SMITH,AAREON               |
|                                     | 08:54 |       |              | SUB IN: MCALLISTER, JASMINE        |
|                                     | 08:54 |       |              | SUB OUT: DULKOSKI,KELLY            |
|                                     | 08:54 |       |              | SUB OUT: YOUNG,CLARA               |
|                                     | 08:54 |       |              | SUB OUT: SMITH,TAYLER              |
| MISSED 3PTR by JEFFERSON,RAVEN      | 08:48 |       |              | 000 001.0                          |
| inicold of the joint endough which  | 08:48 |       |              | REBOUND (DEF) by WALKER,ICEIS      |
| FOUL by DAVIS,A'LEXXUS              | 08:46 |       |              | TIEDOGIAD (DEI ) BY WAEREIT, IOEIO |
| SUB IN: HADDOCK,TRAVONDA            | 08:46 |       |              |                                    |
| SUB OUT: DAVIS,A'LEXXUS             | 08:46 |       |              |                                    |
| FOUL by HADDOCK,TRAVONDA            | 08:31 |       |              |                                    |
| Tool by This book, This volue is    | 08:31 | 19-17 | H 2          | GOOD! FT by SMITH,AAREON           |
|                                     | 08:31 | 20-17 | H 3          | GOOD! FT by SMITH, AAREON          |
| SUB IN: HADLER, VICTORIA            | 08:31 | 20 17 | 110          | GODEN T BY SWITT, WILLOW           |
| SUB OUT: HADDOCK,TRAVONDA           | 08:31 |       |              |                                    |
| COB COT. TIMEBOOK, THIN CONDIC      | 08:31 |       |              | SUB IN: SAWYERS,DEANDREA           |
|                                     | 08:31 |       |              | SUB OUT: MCALLISTER, JASMINE       |
|                                     | 08:16 |       |              | FOUL by SMITH, AAREON              |
| TURNOVER by DICKERSON, KRISTEN      | 08:14 |       |              | 1 OOL by GWITTI, WITEON            |
| TOTINO VETT BY BIONETIOON, NITIOTEN | 08:13 |       |              | STEAL by SMITH,AAREON              |
|                                     | 07:51 |       |              | MISSED LAYUP by WALKER,ICEIS       |
| BLOCK by HADLER, VICTORIA           | 07:51 |       |              | WINDOLD LATOR BY WALKER, ICEIO     |
| BLOOK BY HABLEIT, VIOTOTIA          | 07.51 |       |              | REBOUND (OFF) by TEAM              |
|                                     | 07.50 |       |              | MISSED LAYUP by WALKER,ICEIS       |
|                                     | 07.40 |       |              | WIGGLD LATOR BY WALKER, ICEIS      |

| VISITORS: USC Upstate                      | Time  | Score | Margin | HOME: Kennesaw State                 |
|--------------------------------------------|-------|-------|--------|--------------------------------------|
|                                            | 07:46 |       | -      | REBOUND (OFF) by WALKER,ICEIS        |
|                                            | 07:42 |       |        | MISSED LAYUP by WALKER,ICEIS         |
|                                            | 07:42 |       |        | REBOUND (OFF) by SAWYERS, DEANDREA   |
|                                            | 07:38 |       |        | MISSED LAYUP by SAWYERS, DEANDREA    |
| REBOUND (DEF) by THORPE, TAMERA            | 07:38 |       |        |                                      |
| GOOD! LAYUP by DICKERSON, KRISTEN [FB/PNT] | 07:34 | 20-19 | H 1    |                                      |
|                                            | 07:34 |       |        | FOUL by FRYE,KARLY                   |
| GOOD! FT by DICKERSON, KRISTEN             | 07:34 | 20-20 | Т      |                                      |
|                                            | 07:17 |       |        | TURNOVER by FRYE,KARLY               |
| STEAL by CLENCY, BRITTANY                  | 07:15 |       |        |                                      |
|                                            | 07:11 |       |        | FOUL by SMITH, AAREON                |
| MISSED FT by JEFFERSON,RAVEN               | 07:11 |       |        |                                      |
| REBOUND (DEADB) by TEAM                    | 07:11 |       |        |                                      |
| GOOD! FT by JEFFERSON,RAVEN                | 07:11 | 20-21 | V 1    |                                      |
|                                            | 07:11 |       |        | SUB IN: DULKOSKI,KELLY               |
|                                            | 07:11 |       |        | SUB OUT: SMITH,AAREON                |
|                                            | 06:46 |       |        | MISSED LAYUP by JOHNSON, ALLISON     |
|                                            | 06:46 |       |        | REBOUND (OFF) by SAWYERS, DEANDREA   |
|                                            | 06:43 |       |        | SUB IN: MCALLISTER, JASMINE          |
|                                            | 06:43 |       |        | SUB OUT: SAWYERS, DEANDREA           |
|                                            | 06:40 |       |        | TURNOVER by TEAM                     |
| MISSED JUMPER by CLENCY, BRITTANY          | 06:31 |       |        |                                      |
| REBOUND (OFF) by DICKERSON, KRISTEN        | 06:31 |       |        |                                      |
| MISSED LAYUP by THORPE,TAMERA              | 06:22 |       |        |                                      |
| REBOUND (OFF) by THORPE,TAMERA             | 06:22 |       |        |                                      |
| GOOD! JUMPER by CLENCY, BRITTANY           | 06:08 | 20-23 | V 3    |                                      |
| FOUL by HADLER, VICTORIA                   | 05:48 |       | -      |                                      |
| , , , ,                                    | 05:48 | 21-23 | V 2    | GOOD! FT by MCALLISTER, JASMINE      |
|                                            | 05:48 |       |        | MISSED FT by MCALLISTER, JASMINE     |
| REBOUND (DEF) by DAVIS,A'LEXXUS            | 05:48 |       |        | ,                                    |
| SUB IN: DAVIS, A'LEXXUS                    | 05:48 |       |        |                                      |
| SUB OUT: HADLER, VICTORIA                  | 05:48 |       |        |                                      |
| ,                                          | 05:36 |       |        | FOUL by DULKOSKI,KELLY               |
| GOOD! FT by DAVIS,A'LEXXUS                 | 05:36 | 21-24 | V 3    | ,                                    |
| MISSED FT by DAVIS,A'LEXXUS                | 05:36 |       |        |                                      |
|                                            | 05:36 |       |        | REBOUND (DEF) by JOHNSON, ALLISON    |
|                                            | 05:15 |       |        | TURNOVER by DULKOSKI,KELLY           |
| FOUL by JEFFERSON,RAVEN                    | 04:58 |       |        |                                      |
| TURNOVER by JEFFERSON, RAVEN               | 04:58 |       |        |                                      |
|                                            | 04:58 |       |        | TIMEOUT MEDIA                        |
|                                            | 04:32 | 23-24 | V 1    | GOOD! JUMPER by DULKOSKI,KELLY       |
| GOOD! JUMPER by THORPE, TAMERA             | 04:16 | 23-26 | V 3    |                                      |
|                                            | 03:48 |       |        | TURNOVER by MCALLISTER, JASMINE      |
| STEAL by DICKERSON, KRISTEN                | 03:46 |       |        |                                      |
| MISSED JUMPER by JEFFERSON, RAVEN          | 03:35 |       |        |                                      |
| REBOUND (OFF) by DICKERSON, KRISTEN        | 03:35 |       |        |                                      |
| MISSED JUMPER by CLENCY, BRITTANY          | 03:29 |       |        |                                      |
| •                                          | 03:29 |       |        | REBOUND (DEF) by MCALLISTER, JASMINE |
|                                            | 03:13 |       |        | MISSED LAYUP by WALKER,ICEIS         |
| REBOUND (DEF) by DAVIS,A'LEXXUS            | 03:13 |       |        |                                      |
|                                            | 03:04 |       |        | FOUL by JOHNSON, ALLISON             |
| GOOD! FT by DICKERSON,KRISTEN              | 03:04 | 23-27 | V 4    |                                      |

| VISITORS: USC Upstate             | Time  | Score | Margin | HOME: Kennesaw State                |
|-----------------------------------|-------|-------|--------|-------------------------------------|
| GOOD! FT by DICKERSON, KRISTEN    | 03:04 | 23-28 | V 5    |                                     |
| SUB IN: HADLER, VICTORIA          | 03:04 |       |        |                                     |
| SUB OUT: THORPE,TAMERA            | 03:04 |       |        |                                     |
|                                   | 03:04 |       |        | SUB IN: SAWYERS, DEANDREA           |
|                                   | 03:04 |       |        | SUB IN: YOUNG,CLARA                 |
|                                   | 03:04 |       |        | SUB OUT: JOHNSON, ALLISON           |
|                                   | 03:04 |       |        | SUB OUT: WALKER,ICEIS               |
|                                   | 02:49 |       |        | TURNOVER by SAWYERS, DEANDREA       |
| GOOD! 3PTR by HADLER, VICTORIA    | 02:36 | 23-31 | V 8    |                                     |
| ASSIST by DAVIS,A'LEXXUS          | 02:36 |       |        |                                     |
|                                   | 02:22 |       |        | TIMEOUT 30SEC                       |
|                                   | 02:08 |       |        | TURNOVER by SAWYERS, DEANDREA       |
| MISSED 3PTR by HADLER, VICTORIA   | 01:58 |       |        |                                     |
|                                   | 01:58 |       |        | REBOUND (DEADB) by TEAM             |
| FOUL by DAVIS, A'LEXXUS           | 01:36 |       |        |                                     |
|                                   | 01:36 | 24-31 | V 7    | GOOD! FT by MCALLISTER, JASMINE     |
|                                   | 01:36 | 25-31 | V 6    | GOOD! FT by MCALLISTER, JASMINE     |
| SUB IN: THORPE,TAMERA             | 01:36 |       |        |                                     |
| SUB OUT: DAVIS,A'LEXXUS           | 01:36 |       |        |                                     |
|                                   | 01:36 |       |        | SUB IN: JOHNSON, ALLISON            |
|                                   | 01:36 |       |        | SUB OUT: SAWYERS, DEANDREA          |
| MISSED 3PTR by HADLER, VICTORIA   | 01:23 |       |        |                                     |
|                                   | 01:23 |       |        | REBOUND (DEF) by JOHNSON, ALLISON   |
|                                   | 01:11 |       |        | MISSED LAYUP by MCALLISTER, JASMINE |
|                                   | 01:11 |       |        | REBOUND (OFF) by JOHNSON, ALLISON   |
|                                   | 01:05 |       |        | MISSED 3PTR by YOUNG,CLARA          |
| REBOUND (DEF) by HADLER, VICTORIA | 01:05 |       |        |                                     |
| TIMEOUT 30SEC                     | 01:01 |       |        |                                     |
| MISSED JUMPER by CLENCY, BRITTANY | 00:49 |       |        |                                     |
| , ,                               | 00:49 |       |        | REBOUND (DEF) by JOHNSON,ALLISON    |
|                                   | 00:24 |       |        | MISSED LAYUP by JOHNSON,ALLISON     |
| REBOUND (DEF) by JEFFERSON,RAVEN  | 00:24 |       |        | ,                                   |
| TURNOVER by JEFFERSON,RAVEN       | 00:03 |       |        |                                     |
| ,                                 | 00:03 |       |        | STEAL by FRYE,KARLY                 |
|                                   | 00:01 |       |        | TURNOVER by FRYE,KARLY              |

### USC Upstate 31, Kennesaw State 25

| Period 2-only | In<br>Paint | Off<br>T/O | 2nd<br>Chance | Fast<br>Break | Bench | ,,,,,,,,,,,,,,,,,,,,,,,,,,,,,,,,,,,,,, |
|---------------|-------------|------------|---------------|---------------|-------|----------------------------------------|
| UPST          | 2           | 6          | 2             | 2             | 6     | Score tied - 2 times                   |
| KSU           | 2           | 2          | 2             | 0             | 2     | Lead changed - 2 times                 |