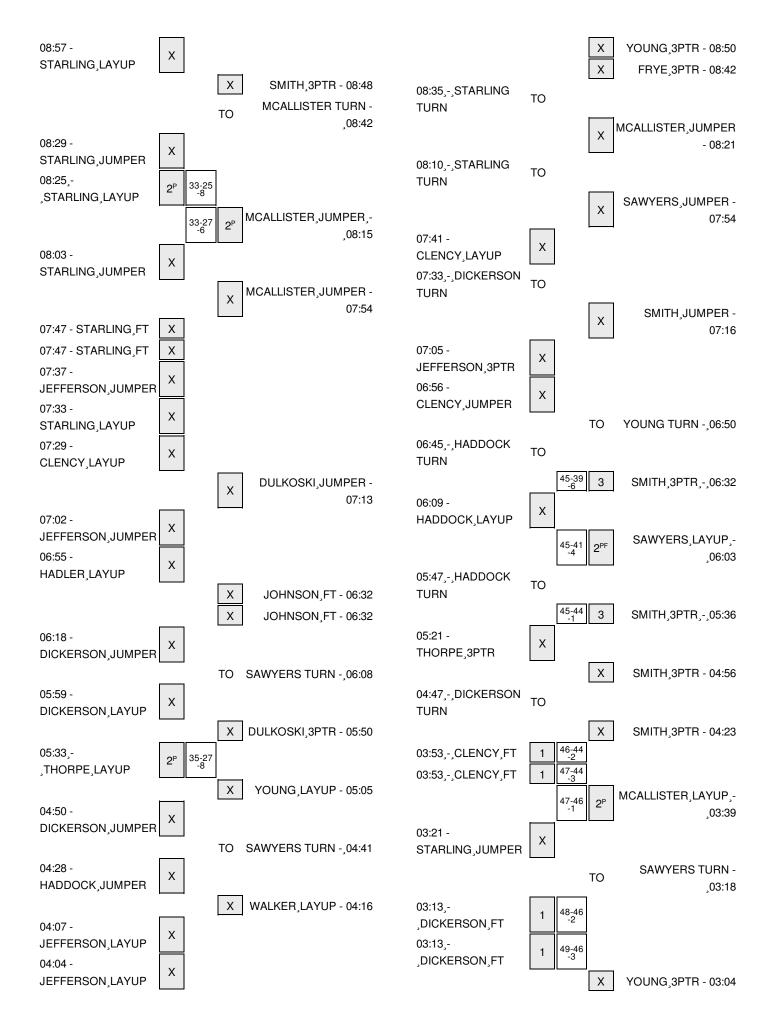

# USC Upstate vs Kennesaw State 2/10/2016; 7 p.m. at Kennesaw, Ga. Period 3 Play-By-Play

| VISITORS: USC Upstate                  | Time  | Score | Margin | HOME: Kennesaw State                      |
|----------------------------------------|-------|-------|--------|-------------------------------------------|
| MISSED JUMPER by STARLING, BRITTANY    | 09:47 |       |        |                                           |
|                                        | 09:47 |       |        | REBOUND (DEF) by MCALLISTER, JASMINE      |
|                                        | 09:37 |       |        | MISSED LAYUP by SMITH, AAREON             |
| BLOCK by STARLING, BRITTANY            | 09:37 |       |        |                                           |
|                                        | 09:37 |       |        | REBOUND (OFF) by TEAM                     |
|                                        | 09:20 |       |        | MISSED 3PTR by SMITH,AAREON               |
| REBOUND (DEF) by HADDOCK,TRAVONDA      | 09:20 |       |        |                                           |
|                                        | 09:17 |       |        | FOUL by MCALLISTER, JASMINE               |
| MISSED LAYUP by STARLING,BRITTANY      | 08:57 |       |        |                                           |
|                                        | 08:57 |       |        | REBOUND (DEF) by SMITH, AAREON            |
|                                        | 08:48 |       |        | MISSED 3PTR by SMITH, AAREON              |
|                                        | 08:48 |       |        | REBOUND (OFF) by TEAM                     |
|                                        | 08:42 |       |        | FOUL by MCALLISTER, JASMINE               |
|                                        | 08:42 |       |        | TURNOVER by MCALLISTER, JASMINE           |
| MISSED JUMPER by STARLING, BRITTANY    | 08:29 |       |        |                                           |
| REBOUND (OFF) by DICKERSON, KRISTEN    | 08:29 |       |        |                                           |
| GOOD! LAYUP by STARLING,BRITTANY [PNT] | 08:25 | 25-33 | V 8    |                                           |
| ASSIST by DICKERSON, KRISTEN           | 08:25 |       |        |                                           |
|                                        | 08:15 | 27-33 | V 6    | GOOD! JUMPER by MCALLISTER, JASMINE [PNT] |
|                                        | 08:15 |       |        | ASSIST by FRYE,KARLY                      |
| MISSED JUMPER by STARLING, BRITTANY    | 08:03 |       |        |                                           |
|                                        | 08:03 |       |        | REBOUND (DEF) by JOHNSON, ALLISON         |
|                                        | 07:54 |       |        | MISSED JUMPER by MCALLISTER, JASMINE      |
| REBOUND (DEF) by CLENCY, BRITTANY      | 07:54 |       |        |                                           |
|                                        | 07:47 |       |        | FOUL by DULKOSKI,KELLY                    |
| MISSED FT by STARLING,BRITTANY         | 07:47 |       |        |                                           |
| REBOUND (DEADB) by TEAM                | 07:47 |       |        |                                           |
| MISSED FT by STARLING,BRITTANY         | 07:47 |       |        |                                           |
| REBOUND (OFF) by HADLER, VICTORIA      | 07:47 |       |        |                                           |
| SUB IN: HADLER, VICTORIA               | 07:47 |       |        |                                           |
| SUB OUT: HADDOCK,TRAVONDA              | 07:47 |       |        |                                           |
|                                        | 07:47 |       |        | SUB IN: SAWYERS,DEANDREA                  |
|                                        | 07:47 |       |        | SUB IN: YOUNG,CLARA                       |
|                                        | 07:47 |       |        | SUB OUT: SMITH,AAREON                     |
|                                        | 07:47 |       |        | SUB OUT: MCALLISTER, JASMINE              |
| MISSED JUMPER by JEFFERSON,RAVEN       | 07:37 |       |        |                                           |
| REBOUND (OFF) by STARLING,BRITTANY     | 07:37 |       |        |                                           |
| MISSED LAYUP by STARLING, BRITTANY     | 07:33 |       |        |                                           |
| REBOUND (OFF) by CLENCY, BRITTANY      | 07:33 |       |        |                                           |
| MISSED LAYUP by CLENCY,BRITTANY        | 07:29 |       |        |                                           |
| FOLIN L. DIOVEDGON VENOTEN             | 07:29 |       |        | REBOUND (DEF) by SAWYERS,DEANDREA         |
| FOUL by DICKERSON, KRISTEN             | 07:28 |       |        | MISSER HIMPER I BUILKSSKIVELLY            |
| DEDOUND (DEE) In GTABLING BOTTANY      | 07:13 |       |        | MISSED JUMPER by DULKOSKI,KELLY           |
| REBOUND (DEF) by STARLING, BRITTANY    | 07:13 |       |        |                                           |
| MISSED JUMPER by JEFFERSON, RAVEN      | 07:02 |       |        |                                           |
| REBOUND (OFF) by STARLING, BRITTANY    | 07:02 |       |        |                                           |
| MISSED LAYUP by HADLER, VICTORIA       | 06:55 |       |        |                                           |