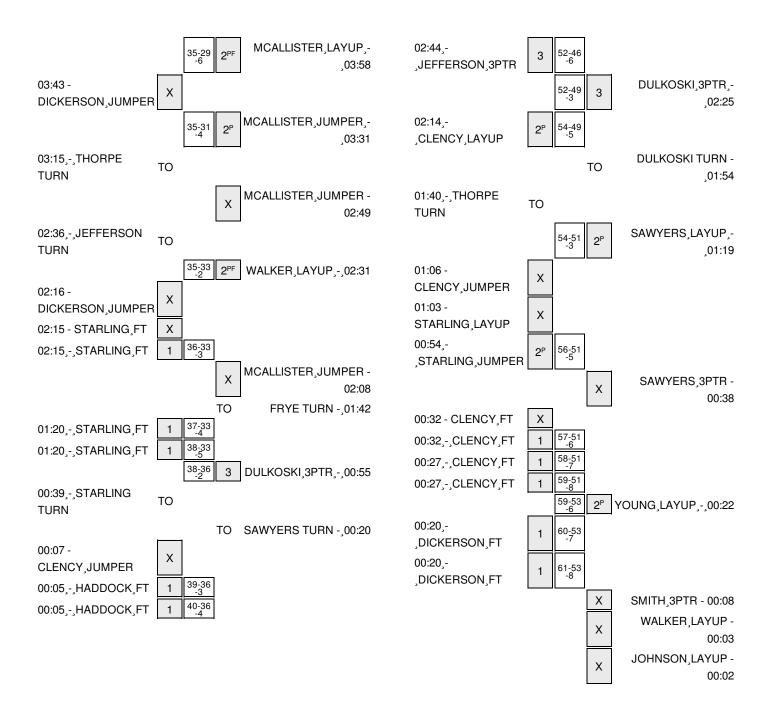

# USC Upstate vs Kennesaw State 2/10/2016; 7 p.m. at Kennesaw, Ga. Period 3 Play-By-Play

| VISITORS: USC Upstate                  | Time  | Score | Margin | HOME: Kennesaw State                      |
|----------------------------------------|-------|-------|--------|-------------------------------------------|
| MISSED JUMPER by STARLING, BRITTANY    | 09:47 |       |        |                                           |
|                                        | 09:47 |       |        | REBOUND (DEF) by MCALLISTER, JASMINE      |
|                                        | 09:37 |       |        | MISSED LAYUP by SMITH, AAREON             |
| BLOCK by STARLING, BRITTANY            | 09:37 |       |        |                                           |
|                                        | 09:37 |       |        | REBOUND (OFF) by TEAM                     |
|                                        | 09:20 |       |        | MISSED 3PTR by SMITH,AAREON               |
| REBOUND (DEF) by HADDOCK,TRAVONDA      | 09:20 |       |        |                                           |
|                                        | 09:17 |       |        | FOUL by MCALLISTER, JASMINE               |
| MISSED LAYUP by STARLING,BRITTANY      | 08:57 |       |        |                                           |
|                                        | 08:57 |       |        | REBOUND (DEF) by SMITH, AAREON            |
|                                        | 08:48 |       |        | MISSED 3PTR by SMITH, AAREON              |
|                                        | 08:48 |       |        | REBOUND (OFF) by TEAM                     |
|                                        | 08:42 |       |        | FOUL by MCALLISTER, JASMINE               |
|                                        | 08:42 |       |        | TURNOVER by MCALLISTER, JASMINE           |
| MISSED JUMPER by STARLING, BRITTANY    | 08:29 |       |        |                                           |
| REBOUND (OFF) by DICKERSON, KRISTEN    | 08:29 |       |        |                                           |
| GOOD! LAYUP by STARLING,BRITTANY [PNT] | 08:25 | 25-33 | V 8    |                                           |
| ASSIST by DICKERSON, KRISTEN           | 08:25 |       |        |                                           |
|                                        | 08:15 | 27-33 | V 6    | GOOD! JUMPER by MCALLISTER, JASMINE [PNT] |
|                                        | 08:15 |       |        | ASSIST by FRYE,KARLY                      |
| MISSED JUMPER by STARLING, BRITTANY    | 08:03 |       |        |                                           |
|                                        | 08:03 |       |        | REBOUND (DEF) by JOHNSON, ALLISON         |
|                                        | 07:54 |       |        | MISSED JUMPER by MCALLISTER, JASMINE      |
| REBOUND (DEF) by CLENCY, BRITTANY      | 07:54 |       |        |                                           |
|                                        | 07:47 |       |        | FOUL by DULKOSKI,KELLY                    |
| MISSED FT by STARLING,BRITTANY         | 07:47 |       |        |                                           |
| REBOUND (DEADB) by TEAM                | 07:47 |       |        |                                           |
| MISSED FT by STARLING,BRITTANY         | 07:47 |       |        |                                           |
| REBOUND (OFF) by HADLER, VICTORIA      | 07:47 |       |        |                                           |
| SUB IN: HADLER, VICTORIA               | 07:47 |       |        |                                           |
| SUB OUT: HADDOCK,TRAVONDA              | 07:47 |       |        |                                           |
|                                        | 07:47 |       |        | SUB IN: SAWYERS,DEANDREA                  |
|                                        | 07:47 |       |        | SUB IN: YOUNG,CLARA                       |
|                                        | 07:47 |       |        | SUB OUT: SMITH,AAREON                     |
|                                        | 07:47 |       |        | SUB OUT: MCALLISTER, JASMINE              |
| MISSED JUMPER by JEFFERSON,RAVEN       | 07:37 |       |        |                                           |
| REBOUND (OFF) by STARLING,BRITTANY     | 07:37 |       |        |                                           |
| MISSED LAYUP by STARLING, BRITTANY     | 07:33 |       |        |                                           |
| REBOUND (OFF) by CLENCY, BRITTANY      | 07:33 |       |        |                                           |
| MISSED LAYUP by CLENCY,BRITTANY        | 07:29 |       |        |                                           |
| FOLIN L. DIOVEDGON VENOTEN             | 07:29 |       |        | REBOUND (DEF) by SAWYERS,DEANDREA         |
| FOUL by DICKERSON, KRISTEN             | 07:28 |       |        | MISSER HIMPER I BUILKSSKIVELLY            |
| DEDOUND (DEE) In GTABLING BOTTANY      | 07:13 |       |        | MISSED JUMPER by DULKOSKI,KELLY           |
| REBOUND (DEF) by STARLING, BRITTANY    | 07:13 |       |        |                                           |
| MISSED JUMPER by JEFFERSON, RAVEN      | 07:02 |       |        |                                           |
| REBOUND (OFF) by STARLING, BRITTANY    | 07:02 |       |        |                                           |
| MISSED LAYUP by HADLER, VICTORIA       | 06:55 |       |        |                                           |