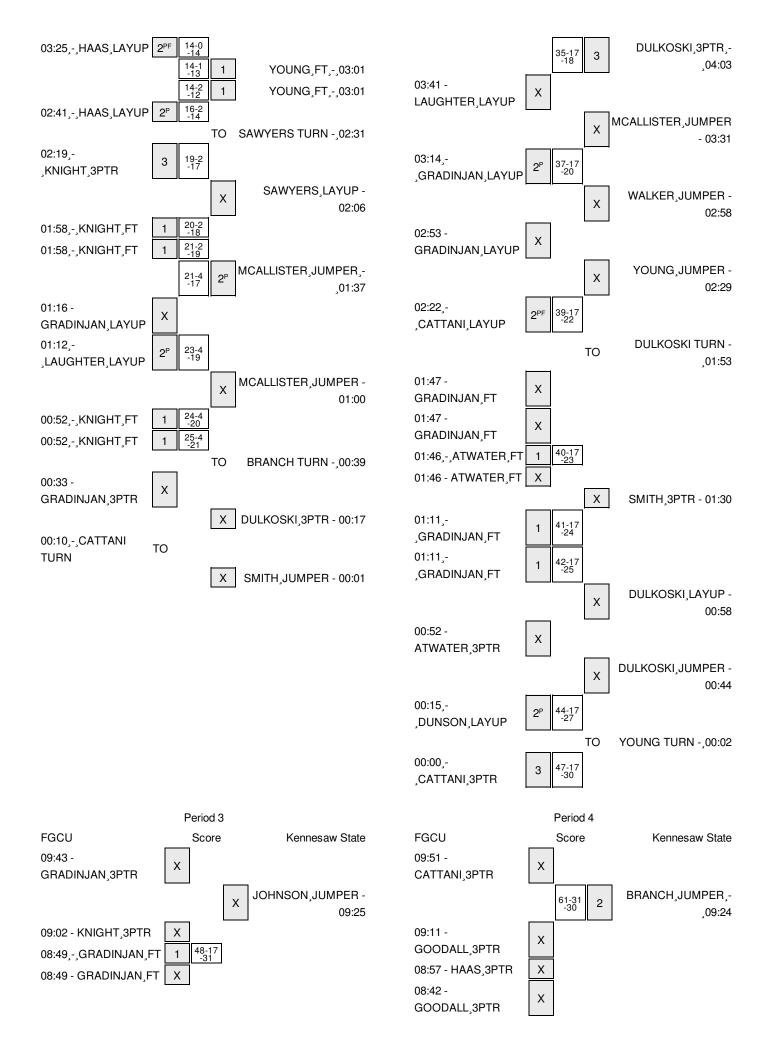

| VISITORS: FGCU                        | Time  | Score | Margin | HOME: Kennesaw State                 |
|---------------------------------------|-------|-------|--------|--------------------------------------|
| ASSIST by DUNSON, DYTIESHA            | 07:01 |       |        |                                      |
|                                       | 06:47 | 13-30 | V 17   | GOOD! 3PTR by JEAN,ALEXIS            |
|                                       | 06:47 |       |        | ASSIST by DULKOSKI,KELLY             |
| MISSED 3PTR by ATWATER, KANEISHA      | 06:30 |       |        |                                      |
|                                       | 06:30 |       |        | REBOUND (DEF) by JEAN, ALEXIS        |
|                                       | 06:21 |       |        | TURNOVER by YOUNG, CLARA             |
| STEAL by DUNSON, DYTIESHA             | 06:20 |       |        |                                      |
| MISSED 3PTR by GRADINJAN, TAYLOR      | 06:16 |       |        |                                      |
| REBOUND (OFF) by ATWATER, KANEISHA    | 06:16 |       |        |                                      |
|                                       | 06:12 |       |        | FOUL by WALKER,ICEIS                 |
| SUB IN: GLUESING, JAIME               | 06:12 |       |        |                                      |
| SUB OUT: KNIGHT, WHITNEY              | 06:12 |       |        |                                      |
| FOUL by GLUESING, JAIME               | 05:57 |       |        |                                      |
| TURNOVER by GLUESING, JAIME           | 05:57 |       |        |                                      |
|                                       | 05:45 |       |        | FOUL by JEAN,ALEXIS                  |
|                                       | 05:45 |       |        | TURNOVER by JEAN, ALEXIS             |
| SUB IN: HAAS,STEPHANIE                | 05:45 |       |        |                                      |
| SUB OUT: GRADINJAN,TAYLOR             | 05:45 |       |        |                                      |
|                                       | 05:45 |       |        | SUB IN: MCALLISTER, JASMINE          |
|                                       | 05:45 |       |        | SUB OUT: JEAN,ALEXIS                 |
| GOOD! 3PTR by ATWATER,KANEISHA        | 05:43 | 13-33 | V 20   | ·                                    |
| ASSIST by DUNSON, DYTIESHA            | 05:43 |       |        |                                      |
|                                       | 05:24 |       |        | MISSED LAYUP by JOHNSON, ALLISON     |
| REBOUND (DEF) by DUNSON, DYTIESHA     | 05:24 |       |        | •                                    |
| TURNOVER by DUNSON, DYTIESHA          | 05:11 |       |        |                                      |
|                                       | 05:10 |       |        | STEAL by JOHNSON,ALLISON             |
| FOUL by GLUESING, JAIME               | 05:10 |       |        | · ·                                  |
| •                                     | 05:10 |       |        | MISSED FT by JOHNSON, ALLISON        |
|                                       | 05:10 |       |        | REBOUND (DEADB) by TEAM              |
|                                       | 05:10 | 14-33 | V 19   | GOOD! FT by JOHNSON,ALLISON          |
| SUB IN: KNIGHT, WHITNEY               | 05:10 |       |        | ,                                    |
| SUB OUT: DUNSON, DYTIESHA             | 05:10 |       |        |                                      |
| MISSED LAYUP by HAAS,STEPHANIE        | 04:35 |       |        |                                      |
| REBOUND (DEADB) by TEAM               | 04:35 |       |        |                                      |
| (                                     | 04:33 |       |        | FOUL by YOUNG,CLARA                  |
| TIMEOUT media                         | 04:33 |       |        |                                      |
| GOOD! FT by HAAS,STEPHANIE            | 04:33 | 14-34 | V 20   |                                      |
| GOOD! FT by HAAS,STEPHANIE            | 04:33 | 14-35 | V 21   |                                      |
|                                       | 04:03 | 17-35 | V 18   | GOOD! 3PTR by DULKOSKI,KELLY         |
|                                       | 04:03 | 55    |        | ASSIST by WALKER,ICEIS               |
| MISSED LAYUP by LAUGHTER, HALEY       | 03:41 |       |        | ,,,,,,,,,                            |
|                                       | 03:41 |       |        | REBOUND (DEF) by JOHNSON,ALLISON     |
|                                       | 03:31 |       |        | MISSED JUMPER by MCALLISTER, JASMINE |
| REBOUND (DEF) by GLUESING, JAIME      | 03:31 |       |        |                                      |
| SUB IN: DUNSON,DYTIESHA               | 03:21 |       |        |                                      |
| SUB IN: GRADINJAN,TAYLOR              | 03:21 |       |        |                                      |
| SUB OUT: HAAS,STEPHANIE               | 03:21 |       |        |                                      |
| SUB OUT: LAUGHTER,HALEY               | 03:21 |       |        |                                      |
| SOS SON ENGINEET                      | 03:21 |       |        | SUB IN: SMITH,AAREON                 |
|                                       | 03:21 |       |        | SUB OUT: JOHNSON,ALLISON             |
| GOOD! LAYUP by GRADINJAN,TAYLOR [PNT] | 03:14 | 17-37 | V 20   | SOB COT. SOT INSCRIPALEISON          |
| ASSIST by KNIGHT, WHITNEY             | 03:14 | 17-37 | v 40   |                                      |
| AGGIOT BY MINIGHT, WITH THE T         | 03.14 |       |        |                                      |

| VISITORS: FGCU                          | Time  | Score | Margin | HOME: Kennesaw State            |
|-----------------------------------------|-------|-------|--------|---------------------------------|
|                                         | 02:58 |       |        | MISSED JUMPER by WALKER,ICEIS   |
| BLOCK by GLUESING, JAIME                | 02:58 |       |        |                                 |
| REBOUND (DEF) by KNIGHT, WHITNEY        | 02:56 |       |        |                                 |
| MISSED LAYUP by GRADINJAN, TAYLOR       | 02:53 |       |        |                                 |
|                                         | 02:53 |       |        | REBOUND (DEF) by SMITH, AAREON  |
| SUB IN: CATTANI,JESSICA                 | 02:35 |       |        |                                 |
| SUB OUT: GLUESING, JAIME                | 02:35 |       |        |                                 |
|                                         | 02:29 |       |        | MISSED JUMPER by YOUNG, CLARA   |
| REBOUND (DEF) by DUNSON, DYTIESHA       | 02:29 |       |        |                                 |
| GOOD! LAYUP by CATTANI,JESSICA [FB/PNT] | 02:22 | 17-39 | V 22   |                                 |
| ASSIST by DUNSON, DYTIESHA              | 02:22 |       |        |                                 |
|                                         | 01:53 |       |        | TURNOVER by DULKOSKI,KELLY      |
| STEAL by KNIGHT, WHITNEY                | 01:50 |       |        |                                 |
|                                         | 01:47 |       |        | FOUL by SMITH, AAREON           |
| MISSED FT by GRADINJAN, TAYLOR          | 01:47 |       |        |                                 |
| REBOUND (DEADB) by TEAM                 | 01:47 |       |        |                                 |
| MISSED FT by GRADINJAN, TAYLOR          | 01:47 |       |        |                                 |
| REBOUND (DEADB) by TEAM                 | 01:47 |       |        |                                 |
|                                         | 01:46 |       |        | FOUL by SMITH, AAREON           |
| GOOD! FT by ATWATER,KANEISHA            | 01:46 | 17-40 | V 23   |                                 |
| MISSED FT by ATWATER, KANEISHA          | 01:46 |       |        |                                 |
|                                         | 01:46 |       |        | REBOUND (DEF) by SMITH, AAREON  |
|                                         | 01:30 |       |        | MISSED 3PTR by SMITH, AAREON    |
| REBOUND (DEF) by CATTANI,JESSICA        | 01:30 |       |        |                                 |
|                                         | 01:11 |       |        | FOUL by DULKOSKI,KELLY          |
| GOOD! FT by GRADINJAN,TAYLOR            | 01:11 | 17-41 | V 24   |                                 |
| GOOD! FT by GRADINJAN, TAYLOR           | 01:11 | 17-42 | V 25   |                                 |
|                                         | 00:58 |       |        | MISSED LAYUP by DULKOSKI,KELLY  |
| BLOCK by KNIGHT, WHITNEY                | 00:58 |       |        |                                 |
| REBOUND (DEF) by DUNSON, DYTIESHA       | 00:56 |       |        |                                 |
| MISSED 3PTR by ATWATER,KANEISHA         | 00:52 |       |        |                                 |
|                                         | 00:52 |       |        | REBOUND (DEF) by WALKER,ICEIS   |
|                                         | 00:44 |       |        | MISSED JUMPER by DULKOSKI,KELLY |
| REBOUND (DEF) by GRADINJAN,TAYLOR       | 00:44 |       |        | •                               |
| GOOD! LAYUP by DUNSON, DYTIESHA [PNT]   | 00:15 | 17-44 | V 27   |                                 |
| ASSIST by KNIGHT, WHITNEY               | 00:15 |       |        |                                 |
| ·                                       | 00:02 |       |        | TURNOVER by YOUNG, CLARA        |
| STEAL by DUNSON, DYTIESHA               | 00:01 |       |        | , , , , , ,                     |
| GOOD! 3PTR by CATTANI,JESSICA           | 00:00 | 17-47 | V 30   |                                 |
| ASSIST by DUNSON, DYTIESHA              | 00:00 |       |        |                                 |

#### FGCU 47, Kennesaw State 17

| Period 2-only | In<br>Paint | Off<br>T/O | 2nd<br>Chance | Fast<br>Break | Bench | 3333 |                        |
|---------------|-------------|------------|---------------|---------------|-------|------|------------------------|
| FGCU          | 8           | 7          | 0             | 2             | 7     |      | Score tied - 0 times   |
| KSU           | 2           | 1          | 2             | 0             | 5     |      | Lead changed - 0 times |

# FGCU vs Kennesaw State 1/26/2016; 2 p.m. at Kennesaw, Ga. Period 3 Play-By-Play

| VISITORS: FGCU                        | Time  | Score | Margin | HOME: Kennesaw State                  |
|---------------------------------------|-------|-------|--------|---------------------------------------|
| MISSED 3PTR by GRADINJAN,TAYLOR       | 09:43 |       |        |                                       |
|                                       | 09:43 |       |        | REBOUND (DEF) by MCALLISTER, JASMINE  |
|                                       | 09:25 |       |        | MISSED JUMPER by JOHNSON, ALLISON     |
| REBOUND (DEF) by GLUESING, JAIME      | 09:25 |       |        |                                       |
| MISSED 3PTR by KNIGHT, WHITNEY        | 09:02 |       |        |                                       |
| REBOUND (OFF) by GLUESING, JAIME      | 09:02 |       |        |                                       |
|                                       | 08:49 |       |        | FOUL by MCALLISTER, JASMINE           |
| GOOD! FT by GRADINJAN,TAYLOR          | 08:49 | 17-48 | V 31   |                                       |
| MISSED FT by GRADINJAN, TAYLOR        | 08:49 |       |        |                                       |
|                                       | 08:49 |       |        | REBOUND (DEF) by MCALLISTER, JASMINE  |
| FOUL by KNIGHT, WHITNEY               | 08:37 |       |        |                                       |
| FOUL by KNIGHT, WHITNEY               | 08:30 |       |        |                                       |
|                                       | 08:18 | 19-48 | V 29   | GOOD! LAYUP by JOHNSON, ALLISON [PNT] |
|                                       | 08:18 |       |        | ASSIST by MCALLISTER, JASMINE         |
| MISSED 3PTR by GRADINJAN, TAYLOR      | 08:03 |       |        |                                       |
|                                       | 08:03 |       |        | REBOUND (DEF) by MCALLISTER, JASMINE  |
|                                       | 07:52 |       |        | MISSED JUMPER by SMITH, AAREON        |
| REBOUND (DEF) by ATWATER, KANEISHA    | 07:52 |       |        |                                       |
|                                       | 07:49 |       |        | FOUL by MCALLISTER, JASMINE           |
|                                       | 07:25 |       |        | FOUL by JOHNSON, ALLISON              |
| MISSED FT by ATWATER, KANEISHA        | 07:25 |       |        |                                       |
| REBOUND (DEADB) by TEAM               | 07:25 |       |        |                                       |
| GOOD! FT by ATWATER,KANEISHA          | 07:25 | 19-49 | V 30   |                                       |
|                                       | 07:25 |       |        | SUB IN: SAWYERS, DEANDREA             |
|                                       | 07:25 |       |        | SUB OUT: MCALLISTER, JASMINE          |
|                                       | 07:02 |       |        | TURNOVER by JOHNSON, ALLISON          |
| STEAL by DUNSON, DYTIESHA             | 07:01 |       |        |                                       |
| MISSED LAYUP by KNIGHT, WHITNEY       | 06:55 |       |        |                                       |
| REBOUND (OFF) by ATWATER, KANEISHA    | 06:55 |       |        |                                       |
| GOOD! LAYUP by ATWATER,KANEISHA [PNT] | 06:46 | 19-51 | V 32   |                                       |
|                                       | 06:32 |       |        | MISSED LAYUP by SAWYERS, DEANDREA     |
| BLOCK by KNIGHT, WHITNEY              | 06:32 |       |        |                                       |
|                                       | 06:31 |       |        | REBOUND (OFF) by TEAM                 |
| SUB IN: MEADOR,KATIE                  | 06:31 |       |        |                                       |
| SUB IN: HAAS,STEPHANIE                | 06:31 |       |        |                                       |
| SUB IN: LAUGHTER,HALEY                | 06:31 |       |        |                                       |
| SUB OUT: KNIGHT, WHITNEY              | 06:31 |       |        |                                       |
| SUB OUT: GLUESING, JAIME              | 06:31 |       |        |                                       |
| SUB OUT: GRADINJAN, TAYLOR            | 06:31 |       |        |                                       |
| FOUL by DUNSON, DYTIESHA              | 06:28 |       |        |                                       |
|                                       | 06:28 |       |        | MISSED FT by JOHNSON, ALLISON         |
|                                       | 06:28 |       |        | REBOUND (DEADB) by TEAM               |
|                                       | 06:28 |       |        | MISSED FT by JOHNSON, ALLISON         |
| REBOUND (DEF) by MEADOR,KATIE         | 06:28 |       |        |                                       |
|                                       | 06:28 |       |        | SUB IN: WALKER,ICEIS                  |
|                                       | 06:28 |       |        | SUB OUT: SMITH,AAREON                 |
| MISSED 3PTR by LAUGHTER,HALEY         | 06:18 |       |        |                                       |