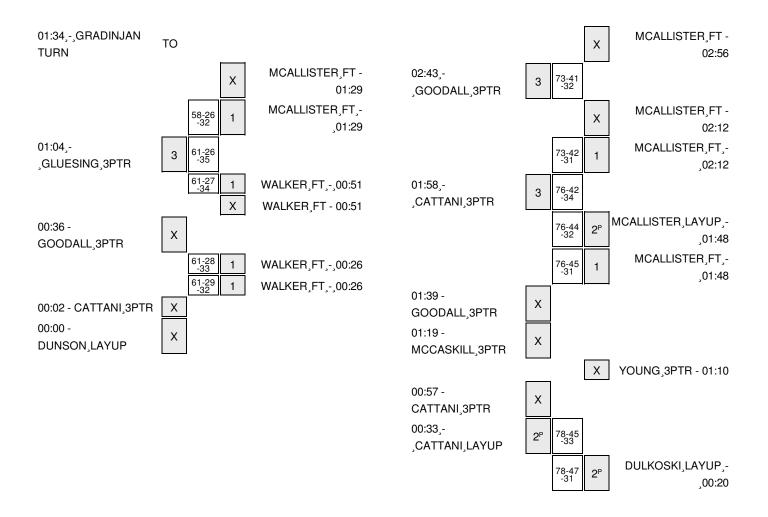

|
| ASSIST by SCHRANN,KADY               | 00:33 |       |        |                                          |
|                                      | 00:20 | 47-78 | V 31   | GOOD! LAYUP by DULKOSKI,KELLY [PNT]      |

#### FGCU 78, Kennesaw State 47

| Period 4-only | ln    | Off | 2nd    | Fast  |       |      |                        |
|---------------|-------|-----|--------|-------|-------|------|------------------------|
| Period 4-only | Paint | T/O | Chance | Break | Bench | 3333 |                        |
| FGCU          | 2     | 3   | 8      | 0     | 17    |      | Score tied - 0 times   |
| KSU           | 10    | 5   | 1      | 2     | 6     |      | Lead changed - 0 times |

## FGCU vs Kennesaw State 1/26/2016; 2 p.m. at Kennesaw, Ga. Scoring/Runs Reference