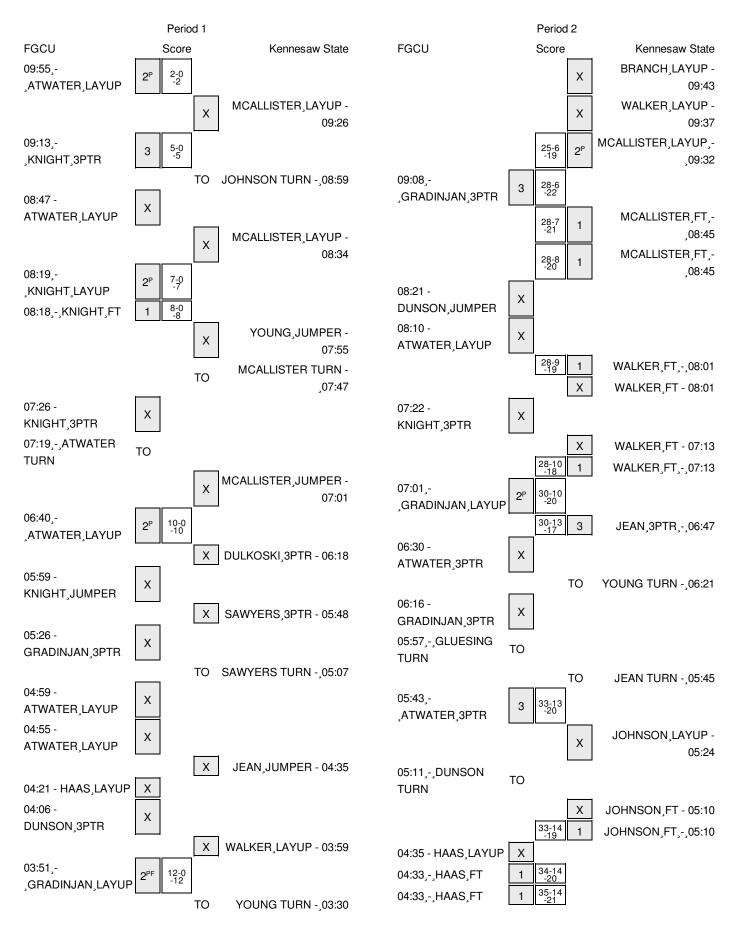

# FGCU vs Kennesaw State 1/26/2016; 2 p.m. at Kennesaw, Ga. Period 1 Play-By-Play

| VISITORS: FGCU                        | Time  | Score | Margin | HOME: Kennesaw State                 |
|---------------------------------------|-------|-------|--------|--------------------------------------|
| GOOD! LAYUP by ATWATER,KANEISHA [PNT] | 09:55 | 0-2   | V 2    | _                                    |
|                                       | 09:26 |       |        | MISSED LAYUP by MCALLISTER, JASMINE  |
| REBOUND (DEF) by TEAM                 | 09:26 |       |        |                                      |
| GOOD! 3PTR by KNIGHT, WHITNEY         | 09:13 | 0-5   | V 5    |                                      |
| ASSIST by DUNSON, DYTIESHA            | 09:13 |       |        |                                      |
|                                       | 08:59 |       |        | TURNOVER by JOHNSON, ALLISON         |
| MISSED LAYUP by ATWATER,KANEISHA      | 08:47 |       |        |                                      |
|                                       | 08:47 |       |        | BLOCK by MCALLISTER, JASMINE         |
|                                       | 08:45 |       |        | REBOUND (DEF) by YOUNG,CLARA         |
|                                       | 08:34 |       |        | MISSED LAYUP by MCALLISTER, JASMINE  |
| REBOUND (DEF) by ATWATER, KANEISHA    | 08:34 |       |        |                                      |
|                                       | 08:31 |       |        | FOUL by JOHNSON, ALLISON             |
|                                       | 08:31 |       |        | SUB IN: SAWYERS, DEANDREA            |
|                                       | 08:31 |       |        | SUB OUT: JOHNSON, ALLISON            |
| GOOD! LAYUP by KNIGHT, WHITNEY [PNT]  | 08:19 | 0-7   | V 7    |                                      |
| ASSIST by GRADINJAN, TAYLOR           | 08:19 |       |        |                                      |
|                                       | 08:18 |       |        | FOUL by SAWYERS, DEANDREA            |
| GOOD! FT by KNIGHT, WHITNEY           | 08:18 | 0-8   | V 8    |                                      |
| FOUL by GRADINJAN, TAYLOR             | 08:03 |       |        |                                      |
|                                       | 07:55 |       |        | MISSED JUMPER by YOUNG,CLARA         |
|                                       | 07:55 |       |        | REBOUND (OFF) by SMITH, AAREON       |
|                                       | 07:47 |       |        | TURNOVER by MCALLISTER, JASMINE      |
| MISSED 3PTR by KNIGHT,WHITNEY         | 07:26 |       |        |                                      |
| REBOUND (OFF) by ATWATER,KANEISHA     | 07:26 |       |        |                                      |
| TURNOVER by ATWATER,KANEISHA          | 07:19 |       |        |                                      |
|                                       | 07:01 |       |        | MISSED JUMPER by MCALLISTER, JASMINE |
| REBOUND (DEF) by GRADINJAN,TAYLOR     | 07:01 |       |        |                                      |
| GOOD! LAYUP by ATWATER,KANEISHA [PNT] | 06:40 | 0-10  | V 10   |                                      |
| ASSIST by GRADINJAN,TAYLOR            | 06:40 |       |        |                                      |
|                                       | 06:18 |       |        | MISSED 3PTR by DULKOSKI,KELLY        |
| REBOUND (DEF) by DUNSON, DYTIESHA     | 06:18 |       |        |                                      |
| MISSED JUMPER by KNIGHT, WHITNEY      | 05:59 |       |        |                                      |
|                                       | 05:59 |       |        | REBOUND (DEF) by SAWYERS,DEANDREA    |
|                                       | 05:48 |       |        | MISSED 3PTR by SAWYERS,DEANDREA      |
| REBOUND (DEF) by ATWATER,KANEISHA     | 05:48 |       |        |                                      |
| MISSED 3PTR by GRADINJAN,TAYLOR       | 05:26 |       |        |                                      |
|                                       | 05:26 |       |        | REBOUND (DEF) by MCALLISTER, JASMINE |
|                                       | 05:07 |       |        | TURNOVER by SAWYERS, DEANDREA        |
| SUB IN: HAAS,STEPHANIE                | 05:07 |       |        |                                      |
| SUB IN: MEADOR, KATIE                 | 05:07 |       |        |                                      |
| SUB OUT: KNIGHT, WHITNEY              | 05:07 |       |        |                                      |
| SUB OUT: GLUESING,JAIME               | 05:07 |       |        |                                      |
|                                       | 05:07 |       |        | SUB IN: WALKER,ICEIS                 |
|                                       | 05:07 |       |        | SUB IN: JEAN,ALEXIS                  |
|                                       | 05:07 |       |        | SUB OUT: SMITH, AAREON               |
| MICOED LAVIUD by ATMATER MANEROUS     | 05:07 |       |        | SUB OUT: MCALLISTER, JASMINE         |
| MISSED LAYUP by ATWATER,KANEISHA      | 04:59 |       |        |                                      |

| VISITORS: FGCU                            | Time  | Score | Margin | HOME: Kennesaw State                      |
|-------------------------------------------|-------|-------|--------|-------------------------------------------|
| REBOUND (OFF) by ATWATER,KANEISHA         | 04:59 |       |        |                                           |
| MISSED LAYUP by ATWATER,KANEISHA          | 04:55 |       |        |                                           |
|                                           | 04:55 |       |        | REBOUND (DEF) by JEAN, ALEXIS             |
|                                           | 04:35 |       |        | MISSED JUMPER by JEAN, ALEXIS             |
| REBOUND (DEF) by DUNSON, DYTIESHA         | 04:35 |       |        |                                           |
| MISSED LAYUP by HAAS,STEPHANIE            | 04:21 |       |        |                                           |
| REBOUND (OFF) by MEADOR,KATIE             | 04:21 |       |        |                                           |
| MISSED 3PTR by DUNSON, DYTIESHA           | 04:06 |       |        |                                           |
|                                           | 04:06 |       |        | REBOUND (DEF) by YOUNG,CLARA              |
|                                           | 03:59 |       |        | MISSED LAYUP by WALKER, ICEIS             |
| REBOUND (DEF) by DUNSON, DYTIESHA         | 03:59 |       |        |                                           |
| GOOD! LAYUP by GRADINJAN, TAYLOR [FB/PNT] | 03:51 | 0-12  | V 12   |                                           |
| ASSIST by DUNSON, DYTIESHA                | 03:51 |       |        |                                           |
|                                           | 03:30 |       |        | TURNOVER by YOUNG,CLARA                   |
| STEAL by MEADOR,KATIE                     | 03:29 |       |        |                                           |
| GOOD! LAYUP by HAAS,STEPHANIE [FB/PNT]    | 03:25 | 0-14  | V 14   |                                           |
| ASSIST by ATWATER,KANEISHA                | 03:25 |       |        |                                           |
|                                           | 03:18 |       |        | TIMEOUT 30SEC                             |
| SUB IN: LAUGHTER,HALEY                    | 03:18 |       |        |                                           |
| SUB IN: GLUESING, JAIME                   | 03:18 |       |        |                                           |
| SUB OUT: ATWATER,KANEISHA                 | 03:18 |       |        |                                           |
| SUB OUT: GRADINJAN,TAYLOR                 | 03:18 |       |        |                                           |
| FOUL by HAAS,STEPHANIE                    | 03:01 |       |        |                                           |
|                                           | 03:01 | 1-14  | V 13   | GOOD! FT by YOUNG,CLARA                   |
|                                           | 03:01 | 2-14  | V 12   | GOOD! FT by YOUNG, CLARA                  |
| SUB IN: KNIGHT, WHITNEY                   | 03:01 |       |        |                                           |
| SUB OUT: MEADOR,KATIE                     | 03:01 |       |        |                                           |
| GOOD! LAYUP by HAAS,STEPHANIE [PNT]       | 02:41 | 2-16  | V 14   |                                           |
|                                           | 02:31 |       |        | FOUL by SAWYERS, DEANDREA                 |
|                                           | 02:31 |       |        | TURNOVER by SAWYERS, DEANDREA             |
| SUB IN: ATWATER,KANEISHA                  | 02:31 |       |        |                                           |
| SUB OUT: DUNSON, DYTIESHA                 | 02:31 |       |        |                                           |
|                                           | 02:31 |       |        | SUB IN: SMITH,AAREON                      |
|                                           | 02:31 |       |        | SUB OUT: YOUNG,CLARA                      |
| GOOD! 3PTR by KNIGHT,WHITNEY              | 02:19 | 2-19  | V 17   |                                           |
| ASSIST by HAAS,STEPHANIE                  | 02:19 |       |        |                                           |
|                                           | 02:06 |       |        | MISSED LAYUP by SAWYERS, DEANDREA         |
| REBOUND (DEF) by KNIGHT, WHITNEY          | 02:06 |       |        |                                           |
|                                           | 01:58 |       |        | FOUL by JEAN,ALEXIS                       |
| GOOD! FT by KNIGHT, WHITNEY               | 01:58 | 2-20  | V 18   |                                           |
| GOOD! FT by KNIGHT, WHITNEY               | 01:58 | 2-21  | V 19   |                                           |
| SUB IN: GRADINJAN,TAYLOR                  | 01:58 |       |        |                                           |
| SUB OUT: GLUESING, JAIME                  | 01:58 |       |        |                                           |
|                                           | 01:58 |       |        | SUB IN: MCALLISTER, JASMINE               |
|                                           | 01:58 |       |        | SUB OUT: SAWYERS, DEANDREA                |
| FOUL by KNIGHT, WHITNEY                   | 01:43 |       |        |                                           |
|                                           | 01:37 | 4-21  | V 17   | GOOD! JUMPER by MCALLISTER, JASMINE [PNT] |
| MISSED LAYUP by GRADINJAN,TAYLOR          | 01:16 |       |        |                                           |
| REBOUND (OFF) by LAUGHTER, HALEY          | 01:16 |       |        |                                           |
| GOOD! LAYUP by LAUGHTER,HALEY [PNT]       | 01:12 | 4-23  | V 19   |                                           |
|                                           | 01:00 |       |        | MISSED JUMPER by MCALLISTER, JASMINE      |
| REBOUND (DEF) by LAUGHTER,HALEY           | 01:00 |       |        |                                           |

| VISITORS: FGCU                    | Time  | Score | Margin | HOME: Kennesaw State           |
|-----------------------------------|-------|-------|--------|--------------------------------|
|                                   | 00:52 |       |        | FOUL by MCALLISTER, JASMINE    |
| GOOD! FT by KNIGHT, WHITNEY       | 00:52 | 4-24  | V 20   |                                |
| GOOD! FT by KNIGHT, WHITNEY       | 00:52 | 4-25  | V 21   |                                |
| SUB IN: DUNSON, DYTIESHA          | 00:52 |       |        |                                |
| SUB IN: CATTANI, JESSICA          | 00:52 |       |        |                                |
| SUB OUT: LAUGHTER,HALEY           | 00:52 |       |        |                                |
| SUB OUT: HAAS,STEPHANIE           | 00:52 |       |        |                                |
|                                   | 00:52 |       |        | SUB IN: BRANCH,CHLOE           |
|                                   | 00:52 |       |        | SUB OUT: JEAN,ALEXIS           |
|                                   | 00:39 |       |        | TURNOVER by BRANCH, CHLOE      |
| STEAL by DUNSON, DYTIESHA         | 00:37 |       |        |                                |
| MISSED 3PTR by GRADINJAN, TAYLOR  | 00:33 |       |        |                                |
|                                   | 00:33 |       |        | REBOUND (DEF) by BRANCH, CHLOE |
|                                   | 00:17 |       |        | MISSED 3PTR by DULKOSKI,KELLY  |
| REBOUND (DEF) by CATTANI, JESSICA | 00:17 |       |        |                                |
| TURNOVER by CATTANI, JESSICA      | 00:10 |       |        |                                |
|                                   | 00:09 |       |        | STEAL by DULKOSKI,KELLY        |
|                                   | 00:01 |       |        | MISSED JUMPER by SMITH, AAREON |
|                                   | 00:00 |       |        | REBOUND (DEADB) by TEAM        |

FGCU 25, Kennesaw State 4

| Period 1-only | In<br>Paint | Off<br>T/O | 2nd<br>Chance | Fast<br>Break | Bench | <b>3333</b>            |   |
|---------------|-------------|------------|---------------|---------------|-------|------------------------|---|
| FGCU          | 14          | 5          | 2             | 4             | 6     | Score tied - 0 times   |   |
| KSU           | 2           | 0          | 0             | 0             | 0     | Lead changed - 0 times | , |