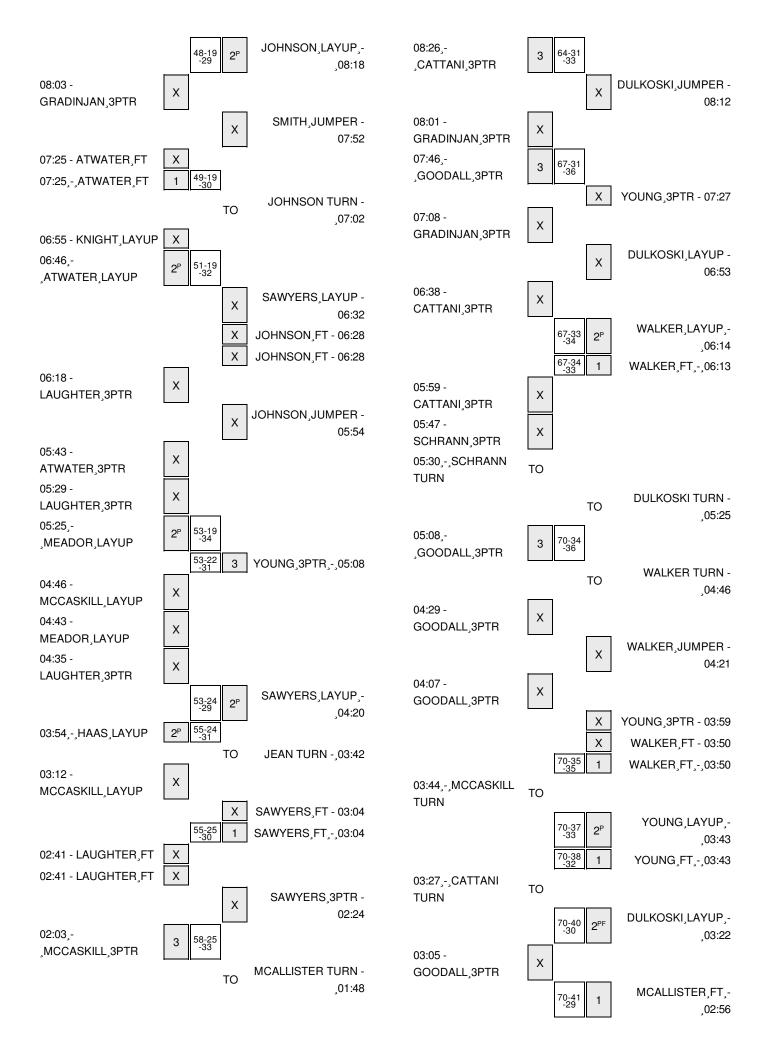

# FGCU vs Kennesaw State 1/26/2016; 2 p.m. at Kennesaw, Ga. Period 3 Play-By-Play

| VISITORS: FGCU                        | Time  | Score | Margin | HOME: Kennesaw State                  |
|---------------------------------------|-------|-------|--------|---------------------------------------|
| MISSED 3PTR by GRADINJAN,TAYLOR       | 09:43 |       |        |                                       |
|                                       | 09:43 |       |        | REBOUND (DEF) by MCALLISTER, JASMINE  |
|                                       | 09:25 |       |        | MISSED JUMPER by JOHNSON, ALLISON     |
| REBOUND (DEF) by GLUESING, JAIME      | 09:25 |       |        |                                       |
| MISSED 3PTR by KNIGHT, WHITNEY        | 09:02 |       |        |                                       |
| REBOUND (OFF) by GLUESING, JAIME      | 09:02 |       |        |                                       |
|                                       | 08:49 |       |        | FOUL by MCALLISTER, JASMINE           |
| GOOD! FT by GRADINJAN,TAYLOR          | 08:49 | 17-48 | V 31   |                                       |
| MISSED FT by GRADINJAN, TAYLOR        | 08:49 |       |        |                                       |
|                                       | 08:49 |       |        | REBOUND (DEF) by MCALLISTER, JASMINE  |
| FOUL by KNIGHT, WHITNEY               | 08:37 |       |        |                                       |
| FOUL by KNIGHT, WHITNEY               | 08:30 |       |        |                                       |
|                                       | 08:18 | 19-48 | V 29   | GOOD! LAYUP by JOHNSON, ALLISON [PNT] |
|                                       | 08:18 |       |        | ASSIST by MCALLISTER, JASMINE         |
| MISSED 3PTR by GRADINJAN, TAYLOR      | 08:03 |       |        |                                       |
|                                       | 08:03 |       |        | REBOUND (DEF) by MCALLISTER, JASMINE  |
|                                       | 07:52 |       |        | MISSED JUMPER by SMITH, AAREON        |
| REBOUND (DEF) by ATWATER, KANEISHA    | 07:52 |       |        |                                       |
|                                       | 07:49 |       |        | FOUL by MCALLISTER, JASMINE           |
|                                       | 07:25 |       |        | FOUL by JOHNSON, ALLISON              |
| MISSED FT by ATWATER, KANEISHA        | 07:25 |       |        |                                       |
| REBOUND (DEADB) by TEAM               | 07:25 |       |        |                                       |
| GOOD! FT by ATWATER,KANEISHA          | 07:25 | 19-49 | V 30   |                                       |
|                                       | 07:25 |       |        | SUB IN: SAWYERS, DEANDREA             |
|                                       | 07:25 |       |        | SUB OUT: MCALLISTER, JASMINE          |
|                                       | 07:02 |       |        | TURNOVER by JOHNSON, ALLISON          |
| STEAL by DUNSON, DYTIESHA             | 07:01 |       |        |                                       |
| MISSED LAYUP by KNIGHT, WHITNEY       | 06:55 |       |        |                                       |
| REBOUND (OFF) by ATWATER, KANEISHA    | 06:55 |       |        |                                       |
| GOOD! LAYUP by ATWATER,KANEISHA [PNT] | 06:46 | 19-51 | V 32   |                                       |
|                                       | 06:32 |       |        | MISSED LAYUP by SAWYERS, DEANDREA     |
| BLOCK by KNIGHT, WHITNEY              | 06:32 |       |        |                                       |
|                                       | 06:31 |       |        | REBOUND (OFF) by TEAM                 |
| SUB IN: MEADOR,KATIE                  | 06:31 |       |        |                                       |
| SUB IN: HAAS,STEPHANIE                | 06:31 |       |        |                                       |
| SUB IN: LAUGHTER,HALEY                | 06:31 |       |        |                                       |
| SUB OUT: KNIGHT, WHITNEY              | 06:31 |       |        |                                       |
| SUB OUT: GLUESING, JAIME              | 06:31 |       |        |                                       |
| SUB OUT: GRADINJAN, TAYLOR            | 06:31 |       |        |                                       |
| FOUL by DUNSON, DYTIESHA              | 06:28 |       |        |                                       |
|                                       | 06:28 |       |        | MISSED FT by JOHNSON, ALLISON         |
|                                       | 06:28 |       |        | REBOUND (DEADB) by TEAM               |
|                                       | 06:28 |       |        | MISSED FT by JOHNSON, ALLISON         |
| REBOUND (DEF) by MEADOR,KATIE         | 06:28 |       |        |                                       |
|                                       | 06:28 |       |        | SUB IN: WALKER,ICEIS                  |
|                                       | 06:28 |       |        | SUB OUT: SMITH,AAREON                 |
| MISSED 3PTR by LAUGHTER,HALEY         | 06:18 |       |        |                                       |