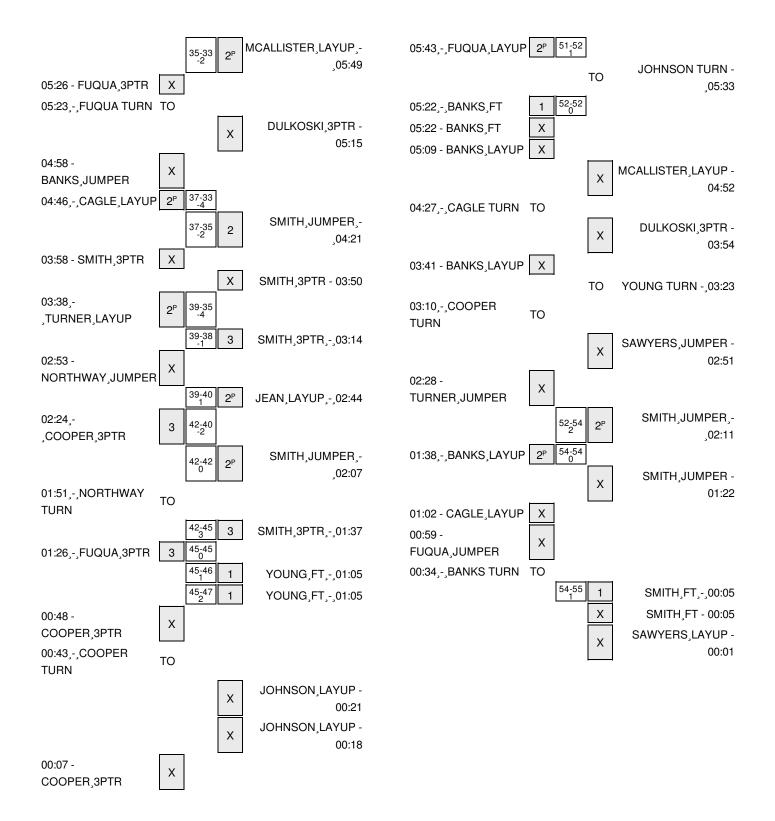

| 00:01 |       |        | MISSED LAYUP by SAWYERS, DEANDREA    |

VISITORS: LIPSCOMB Time Score Margin HOME: Kennesaw State

00:01

REBOUND (DEF) by MCALLISTER, JASMINE

LIPSCOMB 54, Kennesaw State 55

| Period 4-only | In<br>Paint | Off<br>T/O | 2nd<br>Chance | Fast<br>Break | Bench | 3333 |                        |
|---------------|-------------|------------|---------------|---------------|-------|------|------------------------|
| LIP           | 6           | 1          | 2             | 0             | 2     |      | Score tied - 4 times   |
| KSU           | 4           | 1          | 0             | 0             | 2     |      | Lead changed - 0 times |

## LIPSCOMB vs Kennesaw State 1/9/2015; 2 p.m. at Kennesaw, Ga Scoring/Runs Reference