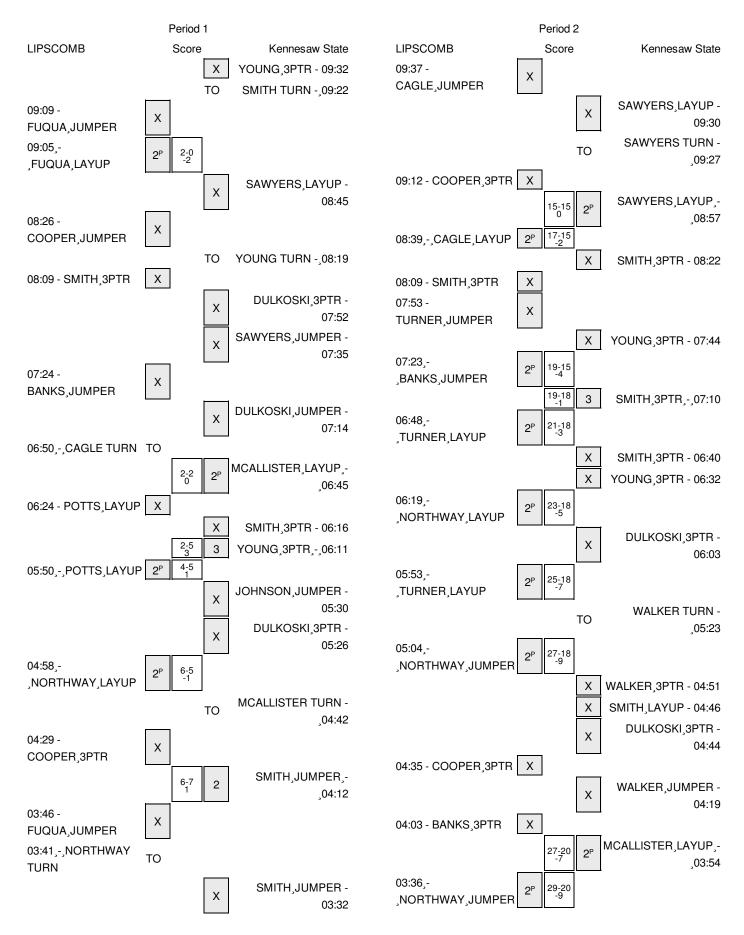

# LIPSCOMB vs Kennesaw State 1/9/2015; 2 p.m. at Kennesaw, Ga Period 1 Play-By-Play

|                                       | Time  | Score | Margin | HOME: Kennesaw State                     |
|---------------------------------------|-------|-------|--------|------------------------------------------|
|                                       | 09:32 |       |        | MISSED 3PTR by YOUNG,CLARA               |
| BLOCK by COOPER, CHANDLER             | 09:32 |       |        |                                          |
|                                       | 09:29 |       |        | REBOUND (OFF) by DULKOSKI,KELLY          |
|                                       | 09:22 |       |        | TURNOVER by SMITH, AAREON                |
| MISSED JUMPER by FUQUA, AMBER         | 09:09 |       |        |                                          |
| REBOUND (OFF) by FUQUA, AMBER         | 09:09 |       |        |                                          |
| GOOD! LAYUP by FUQUA,AMBER [PNT]      | 09:05 | 0-2   | V 2    |                                          |
|                                       | 08:45 |       |        | MISSED LAYUP by SAWYERS, DEANDREA        |
| REBOUND (DEF) by FUQUA,AMBER          | 08:45 |       |        |                                          |
| MISSED JUMPER by COOPER, CHANDLER     | 08:26 |       |        |                                          |
| •                                     | 08:26 |       |        | REBOUND (DEF) by SMITH, AAREON           |
|                                       | 08:19 |       |        | TURNOVER by YOUNG, CLARA                 |
| MISSED 3PTR by SMITH,KELLI            | 08:09 |       |        |                                          |
|                                       | 08:09 |       |        | REBOUND (DEF) by TEAM                    |
|                                       | 07:52 |       |        | MISSED 3PTR by DULKOSKI,KELLY            |
|                                       | 07:52 |       |        | REBOUND (OFF) by BRANCH,CHLOE            |
|                                       | 07:35 |       |        | MISSED JUMPER by SAWYERS, DEANDREA       |
| REBOUND (DEF) by FUQUA,AMBER          | 07:35 |       |        | MIGGED COMIT ETT BY GAWTETTO, DEATNOTTEA |
| MISSED JUMPER by BANKS,ALEX           | 07:24 |       |        |                                          |
| MIGGED JOINT ETT DY BANNO, ALEX       | 07:24 |       |        | REBOUND (DEF) by SAWYERS,DEANDREA        |
|                                       | 07:24 |       |        | MISSED JUMPER by DULKOSKI,KELLY          |
| DEBOLIND (DEE) by COORED CHANDLED     | -     |       |        | MISSED JUMPER by DULKOSKI, KELLY         |
| REBOUND (DEF) by COOPER,CHANDLER      | 07:14 |       |        |                                          |
| FOUL by CAGLE, LOREN                  | 06:50 |       |        |                                          |
| TURNOVER by CAGLE,LOREN               | 06:50 |       |        |                                          |
| SUB OUT: FUQUA,AMBER                  | 06:50 |       |        |                                          |
| SUB OUT: CAGLE,LOREN                  | 06:50 |       |        |                                          |
|                                       | 06:50 |       |        | SUB IN: JOHNSON, ALLISON                 |
|                                       | 06:50 |       |        | SUB IN: MCALLISTER, JASMINE              |
|                                       | 06:50 |       |        | SUB OUT: BRANCH,CHLOE                    |
|                                       | 06:50 |       |        | SUB OUT: SAWYERS, DEANDREA               |
| SUB IN: POTTS,KENNEDY                 | 06:47 |       |        |                                          |
| SUB IN: TURNER,MORGAN                 | 06:47 |       |        |                                          |
|                                       | 06:45 | 2-2   | T      | GOOD! LAYUP by MCALLISTER, JASMINE [PNT] |
| MISSED LAYUP by POTTS,KENNEDY         | 06:24 |       |        |                                          |
|                                       | 06:24 |       |        | REBOUND (DEF) by MCALLISTER, JASMINE     |
|                                       | 06:16 |       |        | MISSED 3PTR by SMITH,AAREON              |
|                                       | 06:16 |       |        | REBOUND (OFF) by DULKOSKI,KELLY          |
|                                       | 06:11 | 5-2   | H 3    | GOOD! 3PTR by YOUNG,CLARA                |
|                                       | 06:11 |       |        | ASSIST by DULKOSKI,KELLY                 |
| GOOD! LAYUP by POTTS,KENNEDY [PNT]    | 05:50 | 5-4   | H 1    |                                          |
| ASSIST by CAGLE,LOREN                 | 05:50 |       |        |                                          |
|                                       | 05:30 |       |        | MISSED JUMPER by JOHNSON, ALLISON        |
|                                       | 05:30 |       |        | REBOUND (OFF) by TEAM                    |
| FOUL by POTTS, KENNEDY                | 05:27 |       |        |                                          |
| 0115 111 110 5 5 1111 111 111 111 111 | 05:27 |       |        |                                          |
| SUB IN: NORTHWAY, RILEY               |       |       |        |                                          |
| SUB OUT: BANKS,ALEX                   | 05:27 |       |        |                                          |

| VISITORS: LIPSCOMB                  | Time           | Score | Margin | HOME: Kennesaw State                        |
|-------------------------------------|----------------|-------|--------|---------------------------------------------|
| REBOUND (DEF) by POTTS,KENNEDY      | 05:26          | 000.0 | a.g    | nome. Nomeour state                         |
| GOOD! LAYUP by NORTHWAY,RILEY [PNT] | 04:58          | 5-6   | V 1    |                                             |
| ASSIST by CAGLE,LOREN               | 04:58          |       | • •    |                                             |
| FOUL by NORTHWAY, RILEY             | 04:50          |       |        |                                             |
|                                     | 04:50          |       |        | TIMEOUT MEDIA                               |
| SUB IN: FUQUA,AMBER                 | 04:50          |       |        | <u>2001</u>                                 |
| SUB IN: CAGLE,LOREN                 | 04:50          |       |        |                                             |
| SUB OUT: SMITH,KELLI                | 04:50          |       |        |                                             |
| SUB OUT: TURNER,MORGAN              | 04:50          |       |        |                                             |
| COD COTT TOTAL CAMERICANA           | 04:42          |       |        | TURNOVER by MCALLISTER, JASMINE             |
| MISSED 3PTR by COOPER,CHANDLER      | 04:29          |       |        | TOTAL OF MORE LIGHT LIGHT LIGHT             |
| inicold of the system and leave the | 04:29          |       |        | REBOUND (DEF) by MCALLISTER, JASMINE        |
| FOUL by COOPER, CHANDLER            | 04:15          |       |        | TIEBOOTIB (BELLY B) MONEELIOTET, ONE MINITE |
| 1 COL DJ COCH EN,OHMINDEEN          | 04:12          | 7-6   | H 1    | GOOD! JUMPER by SMITH,AAREON                |
|                                     | 04:12          | , 0   |        | ASSIST by YOUNG,CLARA                       |
|                                     | 03:48          |       |        | FOUL by DULKOSKI,KELLY                      |
| MISSED JUMPER by FUQUA,AMBER        | 03:46          |       |        | 1 OOL by DOLKGOKI,KELET                     |
| REBOUND (OFF) by NORTHWAY, RILEY    | 03:46          |       |        |                                             |
| TURNOVER by NORTHWAY, RILEY         | 03:40          |       |        |                                             |
| TOTING VEITBY NOTTHWAT, TILE I      | 03:32          |       |        | MISSED JUMPER by SMITH,AAREON               |
|                                     | 03:32          |       |        | REBOUND (OFF) by JOHNSON,ALLISON            |
|                                     | 03:32          | 9-6   | H 3    | GOOD! LAYUP by JOHNSON,ALLISON [PNT]        |
| GOOD! 3PTR by COOPER,CHANDLER       | 03:28          | 9-9   | T      | GOOD! LATOR BY JOHNSON, ALLISON [FINT]      |
| ASSIST by CAGLE,LOREN               | 03:09          | 9-9   | ·      |                                             |
| FOUL by FUQUA, AMBER                | 03:09          |       |        |                                             |
| FOOL BY FOQUA, AIMBEN               | 02:42          |       |        | MISSED FT by JOHNSON,ALLISON                |
|                                     | 02:42          |       |        | REBOUND (DEADB) by TEAM                     |
|                                     | 02:42          |       |        | MISSED FT by JOHNSON,ALLISON                |
| REBOUND (DEF) by BANKS,ALEX         | 02:42          |       |        | MIGGED I 1 by JOHNSON, ALLIGON              |
| SUB IN: TURNER, MORGAN              | 02:42          |       |        |                                             |
| SUB IN: BANKS,ALEX                  | 02:42          |       |        |                                             |
| SUB IN: SMITH, KELLI                | 02:42          |       |        |                                             |
| SUB OUT: COOPER,CHANDLER            | 02:42          |       |        |                                             |
| SUB OUT: FUQUA,AMBER                | 02:42          |       |        |                                             |
| SUB OUT: NORTHWAY,RILEY             | 02:42          |       |        |                                             |
| SOB COT: NOTHIWAT, HELL             | 02:42          |       |        | FOUL by JOHNSON,ALLISON                     |
|                                     | 02:36          |       |        | SUB IN: JEAN,ALEXIS                         |
|                                     | 02:36          |       |        | SUB OUT: JOHNSON,ALLISON                    |
| GOOD! JUMPER by BANKS,ALEX [PNT]    | 02:30          | 9-11  | V 2    | 30B 001.30HN3ON,ALLI3ON                     |
| ASSIST by SMITH,KELLI               | 02:32          | 3-11  | ٧Z     |                                             |
| AGGIGT by GMITTI, RELLI             | 02:32          |       |        | MISSED LAYUP by JEAN,ALEXIS                 |
| REBOUND (DEF) by TURNER,MORGAN      | 02:18          |       |        | MIGGED LATOR BY JEAN, ALEXIO                |
| GOOD! JUMPER by BANKS,ALEX [PNT]    | 02:16          | 9-13  | V 4    |                                             |
| GOOD! JUMPER by BANKS, ALEX [FINT]  | 02.03          | 11-13 | V 4    | GOOD! JUMPER by SMITH,AAREON                |
| MISSED 3PTR by SMITH,KELLI          | 01:48          | 11-13 | V Z    | GOOD! JUMPEN BY SMITH, AANEON               |
| WIGGED OF THE BY GIVITH, RELEI      | 01:22          |       |        | REBOUND (DEF) by SAWYERS,DEANDREA           |
|                                     | 01:13          |       |        | MISSED 3PTR by DULKOSKI,KELLY               |
|                                     |                |       |        |                                             |
|                                     | 01:13<br>01:08 |       |        | REBOUND (OFF) by SAWYERS, DEANDREA          |
| DEDOLIND (DEE) by DANKS ALEV        | 01:08          |       |        | MISSED LAYUP by SAWYERS,DEANDREA            |
| REBOUND (DEF) by BANKS,ALEX         | 00:51          |       |        |                                             |
| MISSED JUMPER by BANKS,ALEX         | 00:51          |       |        | REBOUND (DEF) by JEAN,ALEXIS                |
|                                     | 16.00          |       |        | NEDOUND (DEF) BY JEAN, ALEXIS               |

| VISITORS: LIPSCOMB                 | Time  | Score | Margin | HOME: Kennesaw State              |
|------------------------------------|-------|-------|--------|-----------------------------------|
|                                    | 00:39 | 13-13 | Т      | GOOD! JUMPER by JEAN,ALEXIS [PNT] |
|                                    | 00:39 |       |        | ASSIST by YOUNG,CLARA             |
| GOOD! LAYUP by TURNER,MORGAN [PNT] | 00:12 | 13-15 | V 2    |                                   |
| ASSIST by CAGLE,LOREN              | 00:12 |       |        |                                   |

#### LIPSCOMB 15, Kennesaw State 13

| Period 1-only | ln    | Off | 2nd    | Fast  |       |      |                        |
|---------------|-------|-----|--------|-------|-------|------|------------------------|
| Period 1-only | Paint | T/O | Chance | Break | Bench | 3333 |                        |
| LIP           | 12    | 2   | 2      | 0     | 6     |      | Score tied - 2 times   |
| KSU           | 6     | 4   | 5      | 0     | 6     |      | Lead changed - 4 times |