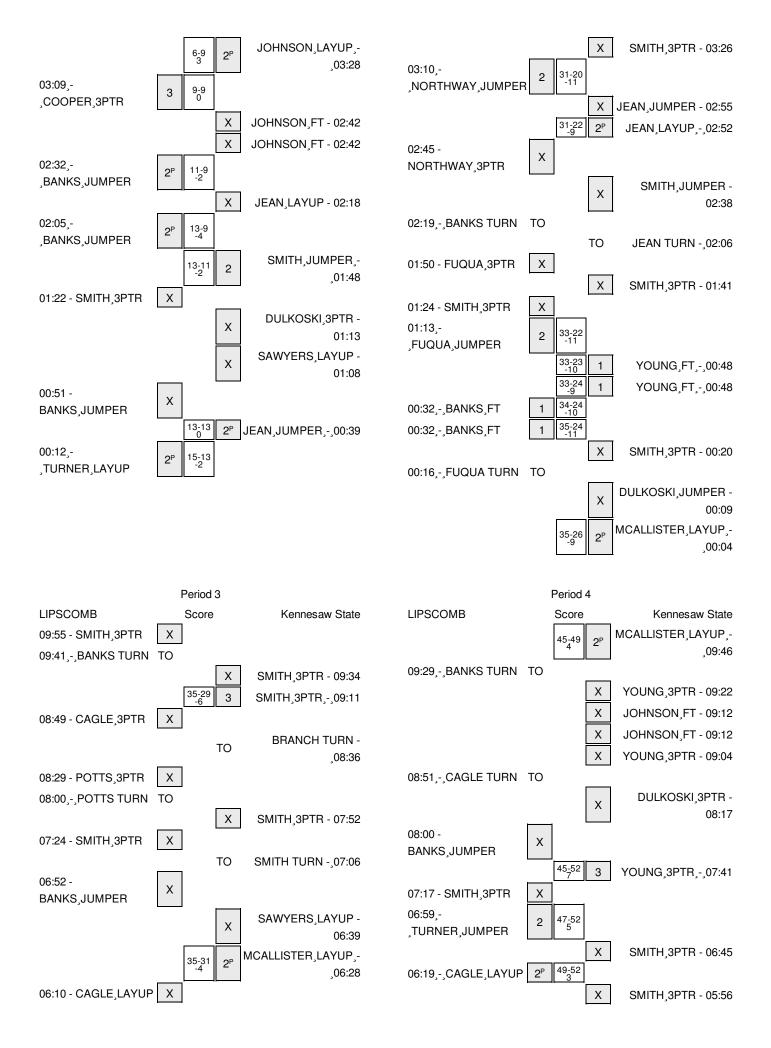

# LIPSCOMB vs Kennesaw State 1/9/2015; 2 p.m. at Kennesaw, Ga Period 2 Play-By-Play

| VISITORS: LIPSCOMB                      | Time  | Score | Margin | HOME: Kennesaw State                  |
|-----------------------------------------|-------|-------|--------|---------------------------------------|
| SUB IN: TURNER,MORGAN                   | 10:00 |       |        |                                       |
| SUB IN: POTTS,KENNEDY                   | 10:00 |       |        |                                       |
| SUB OUT: COOPER,CHANDLER                | 10:00 |       |        |                                       |
| SUB OUT: BANKS,ALEX                     | 10:00 |       |        |                                       |
|                                         | 10:00 |       |        | SUB IN: JEAN,ALEXIS                   |
|                                         | 10:00 |       |        | SUB OUT: BRANCH,CHLOE                 |
| MISSED JUMPER by CAGLE,LOREN            | 09:37 |       |        |                                       |
|                                         | 09:37 |       |        | REBOUND (DEF) by JEAN,ALEXIS          |
|                                         | 09:30 |       |        | MISSED LAYUP by SAWYERS, DEANDREA     |
| BLOCK by TURNER, MORGAN                 | 09:30 |       |        |                                       |
|                                         | 09:27 |       |        | REBOUND (OFF) by TEAM                 |
|                                         | 09:27 |       |        | FOUL by SAWYERS, DEANDREA             |
|                                         | 09:27 |       |        | TURNOVER by SAWYERS, DEANDREA         |
| SUB IN: BANKS,ALEX                      | 09:27 |       |        |                                       |
| SUB IN: COOPER,CHANDLER                 | 09:27 |       |        |                                       |
| SUB OUT: TURNER,MORGAN                  | 09:27 |       |        |                                       |
| SUB OUT: POTTS,KENNEDY                  | 09:27 |       |        |                                       |
|                                         | 09:27 |       |        | SUB IN: JOHNSON, ALLISON              |
|                                         | 09:27 |       |        | SUB OUT: JEAN,ALEXIS                  |
| MISSED 3PTR by COOPER,CHANDLER          | 09:12 |       |        |                                       |
|                                         | 09:12 |       |        | REBOUND (DEF) by TEAM                 |
|                                         | 08:57 | 15-15 | Т      | GOOD! LAYUP by SAWYERS,DEANDREA [PNT] |
|                                         | 08:57 |       |        | ASSIST by DULKOSKI,KELLY              |
| GOOD! LAYUP by CAGLE,LOREN [PNT]        | 08:39 | 15-17 | V 2    | ·                                     |
|                                         | 08:22 |       |        | MISSED 3PTR by SMITH,AAREON           |
| REBOUND (DEF) by BANKS,ALEX             | 08:22 |       |        | •                                     |
| MISSED 3PTR by SMITH,KELLI              | 08:09 |       |        |                                       |
| REBOUND (OFF) by BANKS,ALEX             | 08:09 |       |        |                                       |
| SUB IN: TURNER,MORGAN                   | 08:05 |       |        |                                       |
| SUB OUT: FUQUA.AMBER                    | 08:05 |       |        |                                       |
| MISSED JUMPER by TURNER,MORGAN          | 07:53 |       |        |                                       |
| , , , , , , , ,                         | 07:53 |       |        | REBOUND (DEF) by SAWYERS, DEANDREA    |
|                                         | 07:44 |       |        | MISSED 3PTR by YOUNG,CLARA            |
| REBOUND (DEF) by TURNER,MORGAN          | 07:44 |       |        | •                                     |
| GOOD! JUMPER by BANKS,ALEX [PNT]        | 07:23 | 15-19 | V 4    |                                       |
| , , , ,                                 | 07:10 | 18-19 | V 1    | GOOD! 3PTR by SMITH,AAREON            |
|                                         | 07:10 |       |        | ASSIST by JOHNSON, ALLISON            |
| GOOD! LAYUP by TURNER,MORGAN [PNT]      | 06:48 | 18-21 | V 3    | ,,, ,, ,, ,, ,                        |
|                                         | 06:40 |       |        | MISSED 3PTR by SMITH,AAREON           |
|                                         | 06:40 |       |        | REBOUND (OFF) by JOHNSON, ALLISON     |
| FOUL by SMITH,KELLI                     | 06:35 |       |        | (e) 3, 601631.,                       |
| SUB IN: NORTHWAY,RILEY                  | 06:35 |       |        |                                       |
| SUB OUT: BANKS,ALEX                     | 06:35 |       |        |                                       |
| 552 5511 Briting, ILEX                  | 06:35 |       |        | SUB IN: MCALLISTER, JASMINE           |
|                                         | 06:35 |       |        | SUB OUT: SAWYERS, DEANDREA            |
|                                         | 06:32 |       |        | MISSED 3PTR by YOUNG,CLARA            |
| REBOUND (DEF) by TURNER,MORGAN          | 06:32 |       |        | WIGGED OF THE BY TO GIVE, OLATIA      |
| TEDODIND (DEL) DY TOTTINETT, INTORGATIV | 00.32 |       |        |                                       |

| VISITORS: LIPSCOMB                     | Time  | Score | Margin     | HOME: Kennesaw State                            |
|----------------------------------------|-------|-------|------------|-------------------------------------------------|
| GOOD! LAYUP by NORTHWAY,RILEY [PNT]    | 06:19 | 18-23 | V 5        |                                                 |
| ASSIST by CAGLE,LOREN                  | 06:19 |       |            |                                                 |
|                                        | 06:03 |       |            | MISSED 3PTR by DULKOSKI,KELLY                   |
| REBOUND (DEF) by CAGLE,LOREN           | 06:03 |       |            |                                                 |
| GOOD! LAYUP by TURNER,MORGAN [PNT]     | 05:53 | 18-25 | V 7        |                                                 |
| ASSIST by BANKS,ALEX                   | 05:53 |       |            |                                                 |
|                                        | 05:47 |       |            | TIMEOUT MEDIA                                   |
|                                        | 05:47 |       |            | TIMEOUT 20SEC                                   |
| SUB IN: POTTS,KENNEDY                  | 05:47 |       |            |                                                 |
| SUB OUT: SMITH,KELLI                   | 05:47 |       |            |                                                 |
|                                        | 05:47 |       |            | SUB IN: WALKER,ICEIS                            |
|                                        | 05:47 |       |            | SUB OUT: YOUNG,CLARA                            |
|                                        | 05:23 |       |            | TURNOVER by WALKER,ICEIS                        |
| GOOD! JUMPER by NORTHWAY, RILEY [PNT]  | 05:04 | 18-27 | V 9        |                                                 |
| ASSIST by TURNER, MORGAN               | 05:04 |       |            |                                                 |
| ,                                      | 04:51 |       |            | MISSED 3PTR by WALKER,ICEIS                     |
|                                        | 04:51 |       |            | REBOUND (OFF) by SMITH, AAREON                  |
|                                        | 04:46 |       |            | MISSED LAYUP by SMITH, AAREON                   |
| BLOCK by TURNER,MORGAN                 | 04:46 |       |            | ,,,                                             |
| 22303) 1012,01.6                       | 04:45 |       |            | REBOUND (OFF) by TEAM                           |
| SUB IN: BANKS,ALEX                     | 04:45 |       |            |                                                 |
| SUB OUT: TURNER, MORGAN                | 04:45 |       |            |                                                 |
| COD CONTROLLIA, MONGANI                | 04:45 |       |            | SUB IN: JEAN,ALEXIS                             |
|                                        | 04:45 |       |            | SUB OUT: JOHNSON, ALLISON                       |
|                                        | 04:44 |       |            | MISSED 3PTR by DULKOSKI,KELLY                   |
| REBOUND (DEF) by CAGLE,LOREN           | 04:44 |       |            | WHOOLD ST THE BY DOLKO CKI, KELLT               |
| MISSED 3PTR by COOPER,CHANDLER         | 04:35 |       |            |                                                 |
| MIGGED OF THE BY GOOT ETT, OT IANDEETT | 04:35 |       |            | REBOUND (DEF) by JEAN,ALEXIS                    |
|                                        | 04:19 |       |            | MISSED JUMPER by WALKER,ICEIS                   |
| REBOUND (DEF) by COOPER,CHANDLER       | 04:19 |       |            | WIGGED COM ETT BY WALKETT, ICEIC                |
| MISSED 3PTR by BANKS,ALEX              | 04:03 |       |            |                                                 |
| MIGGED OF THE BY BANKO, KEEN           | 04:03 |       |            | REBOUND (DEF) by SMITH,AAREON                   |
|                                        | 03:54 | 20-27 | V 7        | GOOD! LAYUP by MCALLISTER, JASMINE [PNT]        |
|                                        | 03:54 | 20 21 | V /        | ASSIST by DULKOSKI,KELLY                        |
| GOOD! JUMPER by NORTHWAY, RILEY [PNT]  | 03:36 | 20-29 | V 9        | Addid't by Boekooki, Keee'                      |
| COOD: COM: ETTBY NOTTHWAT, HEET [TMT]  | 03:26 | 20 23 | <b>v</b> 5 | MISSED 3PTR by SMITH,AAREON                     |
| REBOUND (DEF) by BANKS,ALEX            | 03:26 |       |            | MIGGED OF THE BY GIVITH, WHILEON                |
| GOOD! JUMPER by NORTHWAY, RILEY        | 03:10 | 20-31 | V 11       |                                                 |
| COOD: COM LITTS NOTTH WAT, HELL        | 02:55 | 20 01 | V 11       | MISSED JUMPER by JEAN, ALEXIS                   |
|                                        | 02:55 |       |            | REBOUND (OFF) by JEAN, ALEXIS                   |
|                                        | 02:52 | 22-31 | V 9        | GOOD! LAYUP by JEAN,ALEXIS [PNT]                |
| MISSED 3PTR by NORTHWAY,RILEY          | 02:45 | 22-01 | v 3        | GOOD: LATOR BY JEAN, ALEXIO [1 141]             |
| MIGGED OF THE BY NOTH TIWAT, HEET      | 02:45 |       |            | REBOUND (DEF) by TEAM                           |
| SUB IN: FUQUA,AMBER                    | 02:43 |       |            | TIEDOUND (DEI ) BY TEAM                         |
| SUB IN: SMITH,KELLI                    | 02:41 |       |            |                                                 |
| SUB OUT: NORTHWAY, RILEY               | 02:41 |       |            |                                                 |
| SUB OUT: COOPER, CHANDLER              | 02:41 |       |            |                                                 |
| 30B 001. COOPEN, CHANDLEN              | 02:41 |       |            | CLID INI. CAMIVEDO DEANIDDEA                    |
|                                        | 02:41 |       |            | SUB IN: SAWYERS,DEANDREA<br>SUB IN: YOUNG,CLARA |
|                                        | 02:41 |       |            |                                                 |
|                                        | 02:41 |       |            | SUB OUT: WALKER,ICEIS                           |
|                                        | 02:41 |       |            | SUB OUT: MCALLISTER, JASMINE                    |
|                                        | 0∠.30 |       |            | MISSED JUMPER by SMITH,AAREON                   |