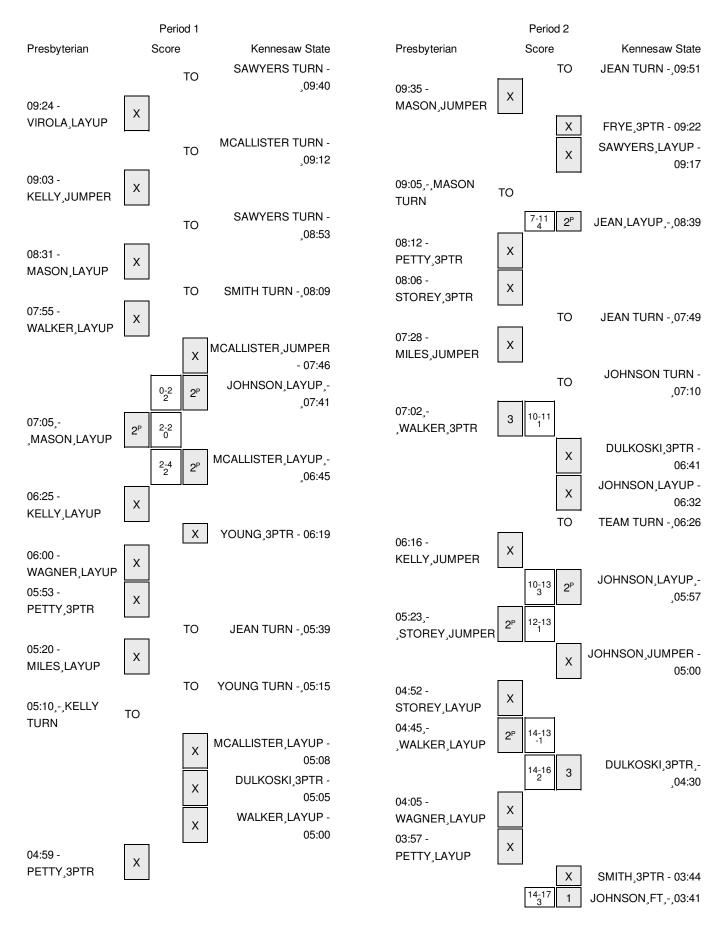

Officials: Paulani Spurlock, Marcus Smith, Tommi Paris Technical Fouls: Presbyterian- None. Kennesaw State- None. Attendance: 349

| Score by periods | 1st | 2nd | 3rd | 4th | Total |
|------------------|-----|-----|-----|-----|-------|
| Presbyterian     | 7   | 11  | 14  | 15  | 47    |
| Kennesaw State   | 9   | 13  | 12  | 15  | 49    |

 Off Points
 Off T/O
 2nd Chance
 Bench

 PC
 15
 10
 4

 KSU
 9
 10
 25

Last FG - PC 4th-00:44, KSU 4th-03:50. Largest lead - Presbyterian by 2 3rd-01:47; Kennesaw State by 7 4th-08:17

PC led for 1:13. KSU led for 34:10. Game was tied for 4:37.

Score tied - 5 times Lead changed - 8 times