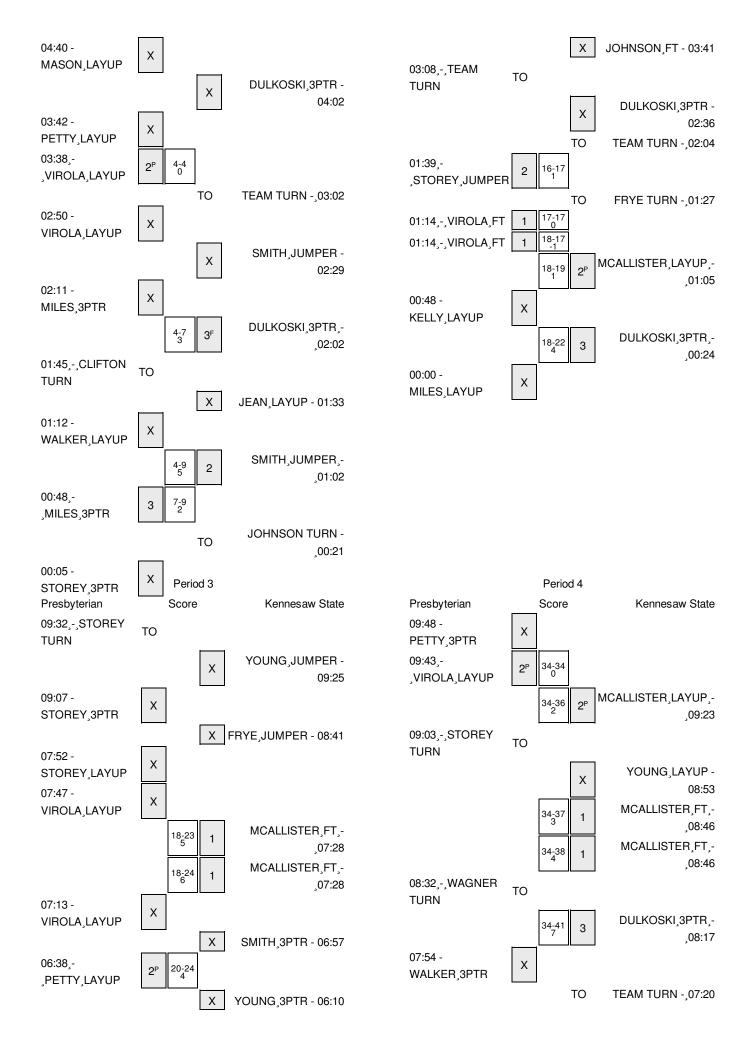

Officials: Paulani Spurlock, Marcus Smith, Tommi Paris Technical Fouls: Presbyterian- None. Kennesaw State- None. Attendance: 349

| Score by periods | 1st | 2nd | 3rd | 4th | Total |
|------------------|-----|-----|-----|-----|-------|
| Presbyterian     | 7   | 11  | 14  | 15  | 47    |
| Kennesaw State   | 9   | 13  | 12  | 15  | 49    |

 Off Points
 Off T/O
 2nd Chance
 Bench

 PC
 15
 10
 4

 KSU
 9
 10
 25

Last FG - PC 4th-00:44, KSU 4th-03:50. Largest lead - Presbyterian by 2 3rd-01:47; Kennesaw State by 7 4th-08:17

PC led for 1:13. KSU led for 34:10. Game was tied for 4:37.

Score tied - 5 times Lead changed - 8 times