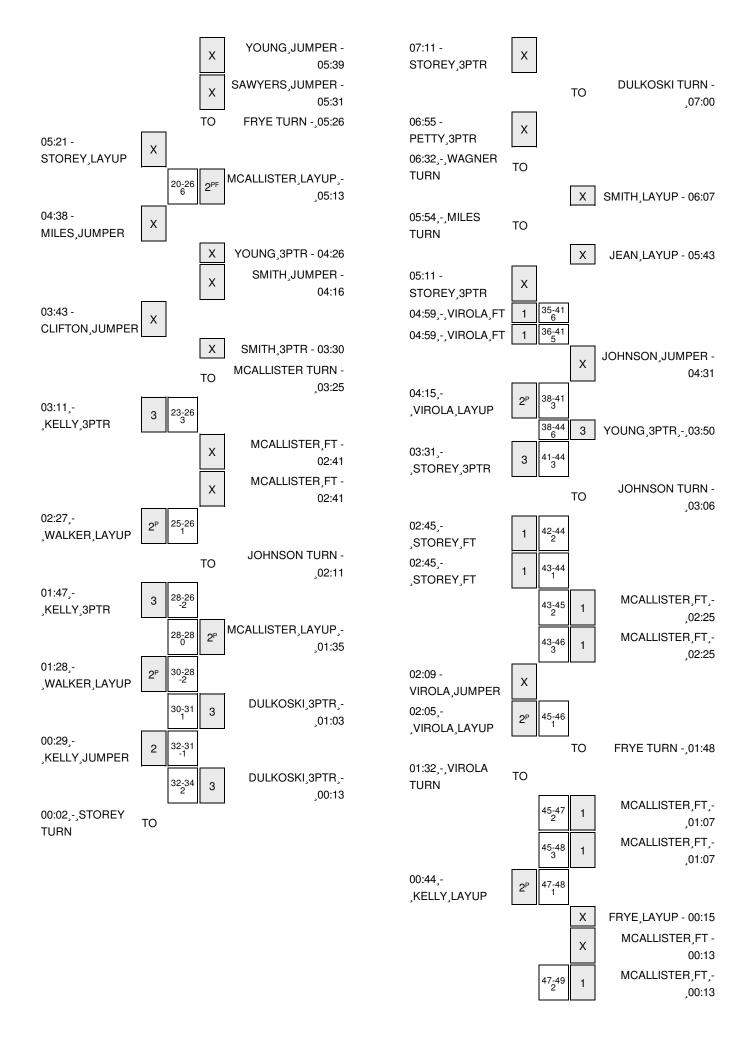

Officials: Paulani Spurlock, Marcus Smith, Tommi Paris Technical Fouls: Presbyterian- None. Kennesaw State- None. Attendance: 349

| Score by periods | 1st | 2nd | 3rd | 4th | Total |
|------------------|-----|-----|-----|-----|-------|
| Presbyterian     | 7   | 11  | 14  | 15  | 47    |
| Kennesaw State   | 9   | 13  | 12  | 15  | 49    |

 Off Points
 Off T/O
 2nd Chance
 Bench

 PC
 15
 10
 4

 KSU
 9
 10
 25

Last FG - PC 4th-00:44, KSU 4th-03:50. Largest lead - Presbyterian by 2 3rd-01:47; Kennesaw State by 7 4th-08:17

PC led for 1:13. KSU led for 34:10. Game was tied for 4:37.

Score tied - 5 times Lead changed - 8 times