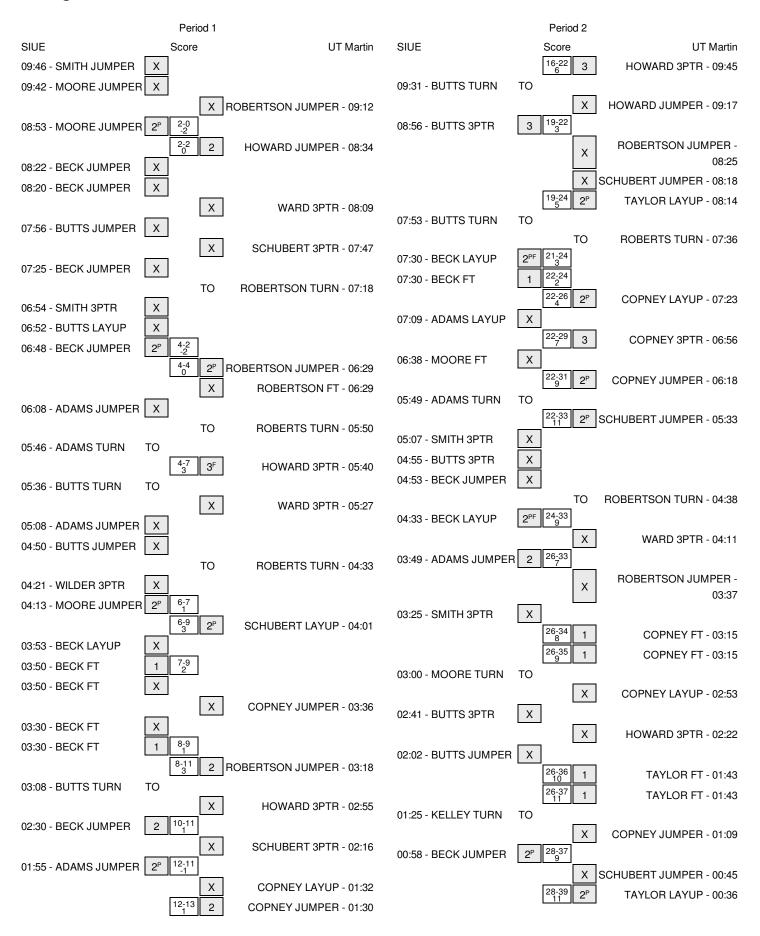

|
|                                       | 00:01 |       |        | REBOUND (DEF) by TAYLOR, MYAH     |
|                                       |       |       |        |                                   |

SIUE 50, UT Martin 86

| Period 4-only | In<br>Paint | Off<br>T/O | 2nd<br>Chance | Fast<br>Break | Bench |                        |
|---------------|-------------|------------|---------------|---------------|-------|------------------------|
| SIUE          | 4           | 0          | 3             | 2             | 2     | Score tied - 0 times   |
| UTM           | 18          | 6          | 0             | 2             | 10    | Lead changed - 0 times |

#### SIUE vs UT Martin 2/20/2016; 4 p.m. at Elam Center - Martin, Tenn. Scoring/Runs Reference



| 01:16 - SMITH 3PTR<br>01:13 - BUTTS JUMPER<br>00:36 - BECK FT<br>00:36 - BECK FT | 14 <sub>2</sub> 16 3  1 15 <sub>1</sub> 16  1 16 <sub>0</sub> 16  1 6 <sub>0</sub> 18 2 <sup>p</sup> 16 <sub>3</sub> 19 1 | COPNEY 3PTR - 00:55  SCHUBERT LAYUP - 00:14  SCHUBERT FT - 00:14 | 00:21 - BECK JUMPER<br>00:19 - BECK LAYUP | X    | xs                         | CHUBERT JUMPER - 00:02 |
|----------------------------------------------------------------------------------|---------------------------------------------------------------------------------------------------------------------------|------------------------------------------------------------------|-------------------------------------------|------|----------------------------|------------------------|
| 00:01 - BUTTS 3PTR