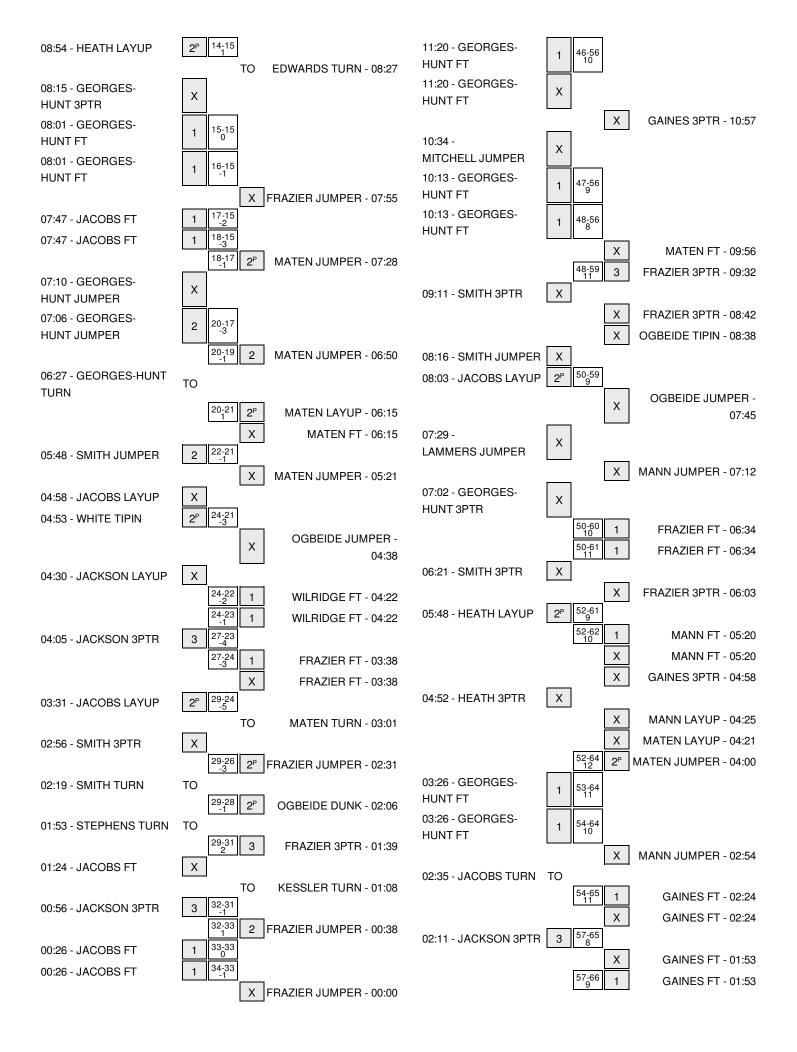

## Ga. Tech vs Georgia 12/19/2015; 12:00 PM ET at Stegeman Coliseum -- Athens, Ga. Period 2 Play-By-Play

| VISITORS: Ga. Tech                                          | Time           | Score | Margin | HOME: Georgia                            |
|-------------------------------------------------------------|----------------|-------|--------|------------------------------------------|
|                                                             | 19:50          |       |        | MISSED JUMPER by GAINES, KENNY           |
|                                                             | 19:50          |       |        | REBOUND (OFF) by KESSLER, HOUSTON        |
|                                                             | 19:45          |       |        | MISSED JUMPER by KESSLER, HOUSTON        |
| BLOCK by MITCHELL, CHARLES                                  | 19:45          |       |        |                                          |
|                                                             | 19:44          |       |        | REBOUND (OFF) by KESSLER, HOUSTON        |
|                                                             | 19:41          | 35-34 | H 1    | GOOD! LAYUP by GAINES, KENNY [PNT]       |
|                                                             | 19:41          |       |        | ASSIST by KESSLER, HOUSTON               |
| FOUL by MITCHELL, CHARLES                                   | 19:41          |       |        |                                          |
|                                                             | 19:41          |       |        | MISSED FT by GAINES, KENNY               |
| REBOUND (DEF) by JACOBS,NICK                                | 19:41          |       |        |                                          |
| SUB IN: LAMMERS,BEN                                         | 19:41          |       |        |                                          |
| SUB OUT: MITCHELL, CHARLES                                  | 19:41          |       |        |                                          |
| MISSED JUMPER by JACOBS,NICK                                | 19:23          |       |        |                                          |
|                                                             | 19:23          |       |        | REBOUND (DEF) by KESSLER, HOUSTON        |
|                                                             | 19:13          | 38-34 | H 4    | GOOD! 3PTR by FRAZIER, JJ [FB]           |
|                                                             | 19:13          |       |        | ASSIST by MANN, CHARLES                  |
| TURNOVER by LAMMERS,BEN                                     | 18:53          |       |        |                                          |
|                                                             | 18:52          | 40.04 |        | STEAL by GAINES,KENNY                    |
|                                                             | 18:48          | 40-34 | H 6    | GOOD! LAYUP by KESSLER, HOUSTON [FB/PNT] |
|                                                             | 18:48          |       |        | ASSIST by FRAZIER, JJ                    |
| TIMEOUT 30SEC                                               | 18:42<br>18:30 |       |        |                                          |
|                                                             | 18:30          |       |        | FOUL by KESSLER, HOUSTON                 |
| MISSED JUMPER by HEATH,JOSH<br>REBOUND (OFF) by JACOBS,NICK | 18.20          |       |        |                                          |
| REBOUND (OTT) by JACOBS, NICK                               | 18:17          |       |        | FOUL by MANN, CHARLES                    |
| TURNOVER by HEATH, JOSH                                     | 17:51          |       |        | TOOL BY MANN, CHARLES                    |
| Torivo vertily next 1,000h                                  | 17:34          | 42-34 | H 8    | GOOD! LAYUP by MATEN, YANTE [PNT]        |
|                                                             | 17:34          | 12 01 | 110    | ASSIST by MANN,CHARLES                   |
| FOUL by SMITH,ADAM                                          | 17:34          |       |        |                                          |
|                                                             | 17:34          |       |        | MISSED FT by MATEN, YANTE                |
| REBOUND (DEF) by LAMMERS,BEN                                | 17:34          |       |        |                                          |
| GOOD! 3PTR by SMITH, ADAM                                   | 17:19          | 42-37 | H 5    |                                          |
| ASSIST by JACOBS,NICK                                       | 17:19          |       |        |                                          |
|                                                             | 17:10          | 44-37 | Η7     | GOOD! LAYUP by GAINES, KENNY [FB/PNT]    |
|                                                             | 17:10          |       |        | ASSIST by FRAZIER, JJ                    |
| GOOD! 3PTR by SMITH,ADAM                                    | 17:04          | 44-40 | H 4    |                                          |
| ASSIST by HEATH, JOSH                                       | 17:04          |       |        |                                          |
| FOUL by GEORGES-HUNT, MARCUS                                | 16:44          |       |        |                                          |
|                                                             | 16:44          | 45-40 | H 5    | GOOD! FT by GAINES, KENNY                |
|                                                             | 16:44          | 46-40 | H 6    | GOOD! FT by GAINES, KENNY                |
|                                                             | 16:44          |       |        | MISSED FT by GAINES, KENNY               |
| REBOUND (DEF) by LAMMERS,BEN                                | 16:44          |       |        |                                          |
| SUB IN: JACKSON, TADRIC                                     | 16:44          |       |        |                                          |
| SUB OUT: GEORGES-HUNT,MARCUS                                | 16:44          |       |        |                                          |
|                                                             | 16:44          |       |        | SUB IN: GENO, KENNY PAUL                 |
|                                                             | 16:44          |       |        | SUB OUT: MANN, CHARLES                   |
| GOOD! 3PTR by SMITH, ADAM                                   | 16:28          | 46-43 | Н 3    |                                          |
|                                                             | 16:01          |       |        | MISSED LAYUP by KESSLER, HOUSTON         |
|                                                             |                |       |        |                                          |