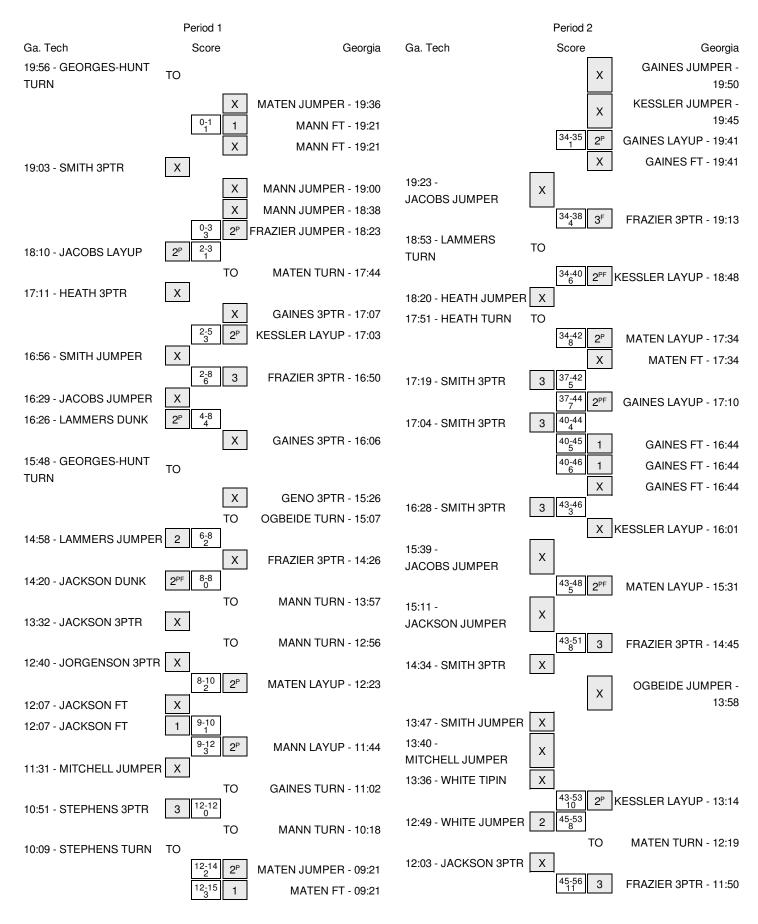

## Ga. Tech vs Georgia 12/19/2015; 12:00 PM ET at Stegeman Coliseum -- Athens, Ga. Period 1 Play-By-Play

| VISITORS: Ga. Tech                   | Time  | Score | Margin | HOME: Georgia                         |
|--------------------------------------|-------|-------|--------|---------------------------------------|
| TURNOVER by GEORGES-HUNT, MARCUS     | 19:56 |       |        |                                       |
|                                      | 19:56 |       |        | STEAL by FRAZIER,JJ                   |
|                                      | 19:36 |       |        | MISSED JUMPER by MATEN, YANTE         |
|                                      | 19:36 |       |        | REBOUND (OFF) by TEAM                 |
| FOUL by MITCHELL, CHARLES            | 19:21 |       |        |                                       |
|                                      | 19:21 | 1-0   | H 1    | GOOD! FT by MANN, CHARLES             |
|                                      | 19:21 |       |        | MISSED FT by MANN, CHARLES            |
| REBOUND (DEF) by TEAM                | 19:21 |       |        |                                       |
| SUB IN: LAMMERS,BEN                  | 19:21 |       |        |                                       |
| SUB OUT: MITCHELL, CHARLES           | 19:21 |       |        |                                       |
|                                      | 19:09 |       |        | FOUL by KESSLER, HOUSTON              |
| MISSED 3PTR by SMITH, ADAM           | 19:03 |       |        |                                       |
|                                      | 19:03 |       |        | REBOUND (DEF) by MANN, CHARLES        |
|                                      | 19:00 |       |        | MISSED JUMPER by MANN, CHARLES        |
| BLOCK by HEATH, JOSH                 | 19:00 |       |        |                                       |
|                                      | 19:00 |       |        | REBOUND (OFF) by TEAM                 |
| FOUL by SMITH, ADAM                  | 18:52 |       |        |                                       |
|                                      | 18:38 |       |        | MISSED JUMPER by MANN, CHARLES        |
|                                      | 18:38 |       |        | REBOUND (OFF) by MATEN, YANTE         |
|                                      | 18:23 | 3-0   | H 3    | GOOD! JUMPER by FRAZIER, JJ [PNT]     |
| GOOD! LAYUP by JACOBS,NICK [PNT]     | 18:10 | 3-2   | H 1    |                                       |
|                                      | 17:44 |       |        | TURNOVER by MATEN, YANTE              |
|                                      | 17:44 |       |        | FOUL by MATEN, YANTE                  |
|                                      | 17:44 |       |        | SUB IN: EDWARDS,MIKE                  |
|                                      | 17:44 |       |        | SUB OUT: MATEN, YANTE                 |
| MISSED 3PTR by HEATH, JOSH           | 17:11 |       |        |                                       |
|                                      | 17:11 |       |        | BLOCK by GAINES, KENNY                |
|                                      | 17:09 |       |        | REBOUND (DEF) by FRAZIER,JJ           |
|                                      | 17:07 |       |        | MISSED 3PTR by GAINES, KENNY          |
|                                      | 17:07 |       |        | REBOUND (OFF) by KESSLER, HOUSTON     |
|                                      | 17:03 | 5-2   | H 3    | GOOD! LAYUP by KESSLER, HOUSTON [PNT] |
| MISSED JUMPER by SMITH, ADAM         | 16:56 |       |        |                                       |
|                                      | 16:56 |       |        | REBOUND (DEF) by MANN, CHARLES        |
|                                      | 16:50 | 8-2   | H 6    | GOOD! 3PTR by FRAZIER, JJ             |
|                                      | 16:50 |       |        | ASSIST by MANN, CHARLES               |
| MISSED JUMPER by JACOBS,NICK         | 16:29 |       |        |                                       |
| REBOUND (OFF) by LAMMERS,BEN         | 16:29 |       |        |                                       |
| GOOD! DUNK by LAMMERS,BEN [PNT]      | 16:26 | 8-4   | H 4    |                                       |
| FOUL by HEATH, JOSH                  | 16:14 |       |        |                                       |
| SUB IN: MITCHELL, CHARLES            | 16:14 |       |        |                                       |
| SUB IN: JACKSON, TADRIC              | 16:14 |       |        |                                       |
| SUB OUT: SMITH,ADAM                  | 16:14 |       |        |                                       |
| SUB OUT: JACOBS,NICK                 | 16:14 |       |        |                                       |
|                                      | 16:14 |       |        | SUB IN: GENO, KENNY PAUL              |
|                                      | 16:14 |       |        | SUB OUT: MANN, CHARLES                |
|                                      | 16:06 |       |        | MISSED 3PTR by GAINES, KENNY          |
| REBOUND (DEF) by GEORGES-HUNT,MARCUS | 16:06 |       |        |                                       |
| TURNOVER by GEORGES-HUNT, MARCUS     | 15:48 |       |        |                                       |
|                                      |       |       |        |                                       |

| VISITORS: Ga. Tech                     | Time  | Score | Margin | HOME: Georgia                     |
|----------------------------------------|-------|-------|--------|-----------------------------------|
|                                        | 15:48 |       |        | STEAL by GAINES, KENNY            |
| FOUL by GEORGES-HUNT,MARCUS            | 15:48 |       |        |                                   |
|                                        | 15:45 |       |        | TIMEOUT media                     |
| SUB IN: JORGENSON, TRAVIS              | 15:45 |       |        |                                   |
| SUB OUT: HEATH,JOSH                    | 15:45 |       |        |                                   |
|                                        | 15:45 |       |        | SUB IN: MANN, CHARLES             |
|                                        | 15:45 |       |        | SUB IN: OGBEIDE, DEREK            |
|                                        | 15:45 |       |        | SUB OUT: GAINES,KENNY             |
|                                        | 15:45 |       |        | SUB OUT: KESSLER, HOUSTON         |
|                                        | 15:26 |       |        | MISSED 3PTR by GENO, KENNY PAUL   |
|                                        | 15:22 |       |        | REBOUND (OFF) by TEAM             |
|                                        | 15:07 |       |        | TURNOVER by OGBEIDE, DEREK        |
| GOOD! JUMPER by LAMMERS,BEN            | 14:58 | 8-6   | H 2    |                                   |
| ASSIST by JORGENSON, TRAVIS            | 14:58 |       |        |                                   |
|                                        | 14:26 |       |        | MISSED 3PTR by FRAZIER, JJ        |
| REBOUND (DEF) by JORGENSON, TRAVIS     | 14:26 |       |        |                                   |
| GOOD! DUNK by JACKSON, TADRIC [FB/PNT] | 14:20 | 8-8   | т      |                                   |
| ASSIST by JORGENSON, TRAVIS            | 14:20 |       |        |                                   |
| ,,,,,,,,                               | 13:57 |       |        | TURNOVER by MANN, CHARLES         |
| SUB IN: STEPHENS,QUINTON               | 13:57 |       |        |                                   |
| SUB IN: WHITE, JAMES                   | 13:57 |       |        |                                   |
| SUB OUT: LAMMERS,BEN                   | 13:57 |       |        |                                   |
| SUB OUT: GEORGES-HUNT, MARCUS          | 13:57 |       |        |                                   |
| SOB COT. GEORGES-HORT,MANOUS           | 13:57 |       |        | SUB IN: GAINES,KENNY              |
|                                        | 13:57 |       |        | SUB IN: MATEN, YANTE              |
|                                        |       |       |        | •                                 |
|                                        | 13:57 |       |        | SUB OUT: EDWARDS,MIKE             |
|                                        | 13:57 |       |        | SUB OUT: FRAZIER,JJ               |
| MISSED 3PTR by JACKSON, TADRIC         | 13:32 |       |        |                                   |
|                                        | 13:32 |       |        | REBOUND (DEF) by OGBEIDE, DEREK   |
|                                        | 12:56 |       |        | TURNOVER by MANN, CHARLES         |
| STEAL by JACKSON, TADRIC               | 12:56 |       |        |                                   |
| MISSED 3PTR by JORGENSON, TRAVIS       | 12:40 |       |        |                                   |
|                                        | 12:40 |       |        | REBOUND (DEF) by MATEN, YANTE     |
| FOUL by WHITE, JAMES                   | 12:37 |       |        |                                   |
|                                        | 12:37 |       |        | SUB IN: JACKSON II, WILLIAM       |
|                                        | 12:37 |       |        | SUB IN: KESSLER, HOUSTON          |
|                                        | 12:37 |       |        | SUB OUT: MANN, CHARLES            |
|                                        | 12:37 |       |        | SUB OUT: OGBEIDE, DEREK           |
|                                        | 12:23 | 10-8  | H 2    | GOOD! LAYUP by MATEN, YANTE [PNT] |
|                                        | 12:23 |       |        | ASSIST by GENO, KENNY PAUL        |
|                                        | 12:07 |       |        | FOUL by GAINES, KENNY             |
| MISSED FT by JACKSON, TADRIC           | 12:07 |       |        |                                   |
| REBOUND (DEADB) by TEAM                | 12:07 |       |        |                                   |
| GOOD! FT by JACKSON, TADRIC            | 12:07 | 10-9  | H 1    |                                   |
| SUB IN: HEATH,JOSH                     | 12:07 |       |        |                                   |
| SUB OUT: JORGENSON, TRAVIS             | 12:07 |       |        |                                   |
|                                        | 12:07 |       |        | SUB IN: MANN, CHARLES             |
|                                        | 12:07 |       |        | SUB OUT: GENO, KENNY PAUL         |
|                                        | 11:44 | 12-9  | H 3    | GOOD! LAYUP by MANN,CHARLES [PNT] |
| MISSED JUMPER by MITCHELL, CHARLES     | 11:31 | 0     |        |                                   |
| MODED COM ENDY WITCHEL, OTATLED        | 11:29 |       |        | REBOUND (DEF) by TEAM             |
|                                        | 11.20 |       |        |                                   |
|                                        | 11:29 |       |        | TIMEOUT media                     |

| VISITORS: Ga. Tech                    | Time  | Score | Margin | HOME: Georgia                      |
|---------------------------------------|-------|-------|--------|------------------------------------|
| SUB IN: SMITH,ADAM                    | 11:20 |       |        |                                    |
| SUB OUT: WHITE, JAMES                 | 11:20 |       |        |                                    |
| SUB OUT: JACKSON, TADRIC              | 11:20 |       |        |                                    |
|                                       | 11:20 |       |        | SUB IN: FRAZIER, JJ                |
|                                       | 11:20 |       |        | SUB IN: GENO, KENNY PAUL           |
|                                       | 11:20 |       |        | SUB OUT: GAINES,KENNY              |
|                                       | 11:20 |       |        | SUB OUT: JACKSON II, WILLIAM       |
|                                       | 11:02 |       |        | TURNOVER by GAINES, KENNY          |
|                                       | 11:00 |       |        | FOUL by GAINES, KENNY              |
| GOOD! 3PTR by STEPHENS,QUINTON        | 10:51 | 12-12 | Т      |                                    |
| ASSIST by SMITH, ADAM                 | 10:51 |       |        |                                    |
|                                       | 10:18 |       |        | TURNOVER by MANN, CHARLES          |
| TURNOVER by STEPHENS, QUINTON         | 10:09 |       |        |                                    |
| FOUL by JACOBS,NICK                   | 09:48 |       |        |                                    |
| SUB IN: GEORGES-HUNT,MARCUS           | 09:48 |       |        |                                    |
| SUB OUT: STEPHENS,QUINTON             | 09:48 |       |        |                                    |
|                                       | 09:21 | 14-12 | H 2    | GOOD! JUMPER by MATEN, YANTE [PNT] |
| FOUL by MITCHELL, CHARLES             | 09:21 |       |        |                                    |
|                                       | 09:21 | 15-12 | H 3    | GOOD! FT by MATEN, YANTE           |
| SUB IN: LAMMERS,BEN                   | 09:21 |       |        |                                    |
| SUB OUT: MITCHELL, CHARLES            | 09:21 |       |        |                                    |
|                                       | 09:21 |       |        | SUB IN: EDWARDS,MIKE               |
|                                       | 09:21 |       |        | SUB IN: IDUWE,OSAHEN               |
|                                       | 09:21 |       |        | SUB OUT: MATEN, YANTE              |
|                                       | 09:21 |       |        | SUB OUT: KESSLER,HOUSTON           |
| GOOD! LAYUP by HEATH, JOSH [PNT]      | 08:54 | 15-14 | H 1    |                                    |
|                                       | 08:27 | 10 14 |        | TURNOVER by EDWARDS, MIKE          |
| STEAL by LAMMERS,BEN                  | 08:27 |       |        |                                    |
|                                       | 08:27 |       |        | SUB IN: WILRIDGE, E'TORRION        |
|                                       | 08:27 |       |        | SUB IN: MATEN, YANTE               |
|                                       | 08:27 |       |        | SUB OUT: EDWARDS,MIKE              |
|                                       | 08:27 |       |        | SUB OUT: MANN,CHARLES              |
| MISSED 3PTR by GEORGES-HUNT,MARCUS    | 08:15 |       |        |                                    |
| REBOUND (OFF) by JACOBS,NICK          | 08:15 |       |        |                                    |
|                                       | 08:07 |       |        | FOUL by GENO, KENNY PAUL           |
|                                       | 08:01 |       |        | FOUL by IDUWE,OSAHEN               |
| GOOD! FT by GEORGES-HUNT,MARCUS       | 08:01 | 15-15 | Т      |                                    |
| GOOD! FT by GEORGES-HUNT, MARCUS      | 08:01 | 15-16 | V 1    |                                    |
| GOOD! FT by GEORGES-HONT,MARCOS       | 07:55 | 15-16 | VI     | MISSED JUMPER by FRAZIER, JJ       |
| REBOUND (DEF) by LAMMERS,BEN          | 07:55 |       |        | MISSED JUNIFER BY FRAZIER, JJ      |
| REDOUND (DEF) by LAMMERS, BEN         |       |       |        |                                    |
|                                       | 07:47 | 15 17 | N O    | FOUL by IDUWE, OSAHEN              |
|                                       | 07:47 | 15-17 | V 2    |                                    |
|                                       | 07:47 | 15-18 | V 3    |                                    |
|                                       | 07:47 |       |        |                                    |
| SUB OUT: HEATH,JOSH                   | 07:47 |       |        |                                    |
|                                       | 07:47 |       |        | SUB IN: KESSLER, HOUSTON           |
|                                       | 07:47 |       |        | SUB IN: MANN, CHARLES              |
|                                       | 07:47 |       |        |                                    |
|                                       | 07:47 |       |        | SUB OUT: GENO,KENNY PAUL           |
|                                       | 07:28 | 17-18 | V 1    | GOOD! JUMPER by MATEN, YANTE [PNT] |
| MISSED JUMPER by GEORGES-HUNT, MARCUS | 07:10 |       |        |                                    |
|                                       | 07:10 |       |        | BLOCK by MATEN, YANTE              |
| REBOUND (OFF) by GEORGES-HUNT,MARCUS  | 07:08 |       |        |                                    |

| VISITORS: Ga. Tech                   | Time  | Score | Margin | HOME: Georgia                         |
|--------------------------------------|-------|-------|--------|---------------------------------------|
| GOOD! JUMPER by GEORGES-HUNT, MARCUS | 07:06 | 17-20 | V 3    |                                       |
|                                      | 06:50 | 19-20 | V 1    | GOOD! JUMPER by MATEN, YANTE          |
|                                      | 06:50 |       |        | ASSIST by FRAZIER, JJ                 |
| TURNOVER by GEORGES-HUNT, MARCUS     | 06:27 |       |        |                                       |
| FOUL by GEORGES-HUNT, MARCUS         | 06:27 |       |        |                                       |
| SUB IN: HEATH, JOSH                  | 06:27 |       |        |                                       |
| SUB IN: WHITE, JAMES                 | 06:27 |       |        |                                       |
| SUB OUT: LAMMERS,BEN                 | 06:27 |       |        |                                       |
| SUB OUT: GEORGES-HUNT, MARCUS        | 06:27 |       |        |                                       |
|                                      | 06:27 |       |        | SUB IN: OGBEIDE, DEREK                |
|                                      | 06:27 |       |        | SUB OUT: KESSLER, HOUSTON             |
|                                      | 06:15 | 21-20 | H 1    | GOOD! LAYUP by MATEN, YANTE [PNT]     |
|                                      | 06:15 |       |        | ASSIST by WILRIDGE, E'TORRION         |
| FOUL by WHITE, JAMES                 | 06:15 |       |        |                                       |
|                                      | 06:15 |       |        | MISSED FT by MATEN, YANTE             |
| REBOUND (DEF) by WHITE, JAMES        | 06:15 |       |        |                                       |
| GOOD! JUMPER by SMITH, ADAM          | 05:48 | 21-22 | V 1    |                                       |
|                                      | 05:21 |       |        | MISSED JUMPER by MATEN, YANTE         |
| REBOUND (DEF) by JACKSON, TADRIC     | 05:21 |       |        |                                       |
| MISSED LAYUP by JACOBS,NICK          | 04:58 |       |        |                                       |
| REBOUND (OFF) by WHITE, JAMES        | 04:58 |       |        |                                       |
| GOOD! TIPIN by WHITE, JAMES [PNT]    | 04:53 | 21-24 | V 3    |                                       |
|                                      | 04:38 |       |        | MISSED JUMPER by OGBEIDE, DEREK       |
| REBOUND (DEF) by WHITE, JAMES        | 04:38 |       |        |                                       |
| MISSED LAYUP by JACKSON, TADRIC      | 04:30 |       |        |                                       |
|                                      | 04:30 |       |        | BLOCK by WILRIDGE, E'TORRION          |
|                                      | 04:29 |       |        | REBOUND (DEF) by JACKSON II, WILLIAM  |
| FOUL by WHITE, JAMES                 | 04:22 |       |        |                                       |
|                                      | 04:22 | 22-24 | V 2    | GOOD! FT by WILRIDGE, E'TORRION       |
|                                      | 04:22 | 23-24 | V 1    | GOOD! FT by WILRIDGE,E'TORRION        |
| SUB IN: LAMMERS,BEN                  | 04:22 |       |        | · · · · · · · · · · · · · · · · · · · |
| SUB OUT: WHITE, JAMES                | 04:22 |       |        |                                       |
|                                      | 04:22 |       |        | SUB IN: EDWARDS,MIKE                  |
|                                      | 04:22 |       |        | SUB IN: KESSLER, HOUSTON              |
|                                      | 04:22 |       |        | SUB OUT: OGBEIDE,DEREK                |
|                                      | 04:22 |       |        | SUB OUT: MATEN, YANTE                 |
| GOOD! 3PTR by JACKSON, TADRIC        | 04:05 | 23-27 | V 4    |                                       |
| ASSIST by HEATH, JOSH                | 04:05 |       |        |                                       |
| FOUL by LAMMERS,BEN                  | 03:38 |       |        |                                       |
|                                      | 03:38 |       |        | TIMEOUT media                         |
|                                      | 03:38 | 24-27 | V 3    | GOOD! FT by FRAZIER,JJ                |
|                                      | 03:38 |       |        | MISSED FT by FRAZIER, JJ              |
| REBOUND (DEF) by HEATH, JOSH         | 03:38 |       |        |                                       |
|                                      | 03:38 |       |        | SUB IN: JACKSON II, WILLIAM           |
|                                      | 03:38 |       |        | SUB IN: MATEN, YANTE                  |
|                                      | 03:38 |       |        | SUB OUT: EDWARDS,MIKE                 |
|                                      | 03:38 |       |        | SUB OUT: MANN, CHARLES                |
| GOOD! LAYUP by JACOBS,NICK [PNT]     | 03:31 | 24-29 | V 5    |                                       |
| ASSIST by JACKSON, TADRIC            | 03:31 |       |        |                                       |
|                                      | 03:01 |       |        | TURNOVER by MATEN, YANTE              |
| STEAL by LAMMERS,BEN                 | 03:00 |       |        | , , , , , , , , , , , , , , , , , , , |
| MISSED 3PTR by SMITH,ADAM            | 02:56 |       |        |                                       |
|                                      | 02:56 |       |        | REBOUND (DEF) by TEAM                 |
|                                      |       |       |        |                                       |

| VISITORS: Ga. Tech            | Time  | Score | Margin | HOME: Georgia                      |
|-------------------------------|-------|-------|--------|------------------------------------|
|                               | 02:52 |       |        | SUB IN: MANN, CHARLES              |
|                               | 02:52 |       |        | SUB OUT: WILRIDGE, E'TORRION       |
|                               | 02:31 | 26-29 | V 3    | GOOD! JUMPER by FRAZIER, JJ [PNT]  |
| TURNOVER by SMITH, ADAM       | 02:19 |       |        |                                    |
| SUB IN: STEPHENS,QUINTON      | 02:19 |       |        |                                    |
| SUB OUT: SMITH,ADAM           | 02:19 |       |        |                                    |
|                               | 02:19 |       |        | SUB IN: OGBEIDE, DEREK             |
|                               | 02:19 |       |        | SUB OUT: KESSLER, HOUSTON          |
|                               | 02:06 | 28-29 | V 1    | GOOD! DUNK by OGBEIDE, DEREK [PNT] |
|                               | 02:06 |       |        | ASSIST by MATEN, YANTE             |
|                               | 02:01 |       |        | TIMEOUT 30SEC                      |
|                               | 02:01 |       |        | SUB IN: KESSLER, HOUSTON           |
|                               | 02:01 |       |        | SUB IN: WILRIDGE, E'TORRION        |
|                               | 02:01 |       |        | SUB OUT: JACKSON II, WILLIAM       |
|                               | 02:01 |       |        | SUB OUT: MATEN, YANTE              |
| TURNOVER by STEPHENS, QUINTON | 01:53 |       |        |                                    |
|                               | 01:39 | 31-29 | H 2    | GOOD! 3PTR by FRAZIER, JJ          |
|                               | 01:39 |       |        | ASSIST by WILRIDGE, E'TORRION      |
|                               | 01:24 |       |        | FOUL by OGBEIDE, DEREK             |
| MISSED FT by JACOBS,NICK      | 01:24 |       |        |                                    |
|                               | 01:24 |       |        | REBOUND (DEF) by OGBEIDE, DEREK    |
|                               | 01:08 |       |        | TURNOVER by KESSLER, HOUSTON       |
| GOOD! 3PTR by JACKSON, TADRIC | 00:56 | 31-32 | V 1    |                                    |
| ASSIST by HEATH, JOSH         | 00:56 |       |        |                                    |
|                               | 00:38 | 33-32 | H 1    | GOOD! JUMPER by FRAZIER, JJ        |
|                               | 00:26 |       |        | FOUL by OGBEIDE, DEREK             |
| GOOD! FT by JACOBS,NICK       | 00:26 | 33-33 | Т      |                                    |
| GOOD! FT by JACOBS,NICK       | 00:26 | 33-34 | V 1    |                                    |
|                               | 00:26 |       |        | SUB IN: GENO, KENNY PAUL           |
|                               | 00:26 |       |        | SUB IN: MATEN, YANTE               |
|                               | 00:26 |       |        | SUB OUT: WILRIDGE, E'TORRION       |
|                               | 00:26 |       |        | SUB OUT: OGBEIDE,DEREK             |
|                               | 00:00 |       |        | MISSED JUMPER by FRAZIER, JJ       |
| REBOUND (DEF) by JACOBS,NICK  | 00:00 |       |        |                                    |

Ga. Tech 34, Georgia 33

| Period 1-only | In<br>Paint | Off<br>T/O | 2nd<br>Chance | Fast<br>Break | Bench |                        |
|---------------|-------------|------------|---------------|---------------|-------|------------------------|
| GT            | 12          | 10         | 8             | 2             | 18    | Score tied - 8 times   |
| UGA           | 18          | 11         | 5             | 0             | 4     | Lead changed - 8 times |