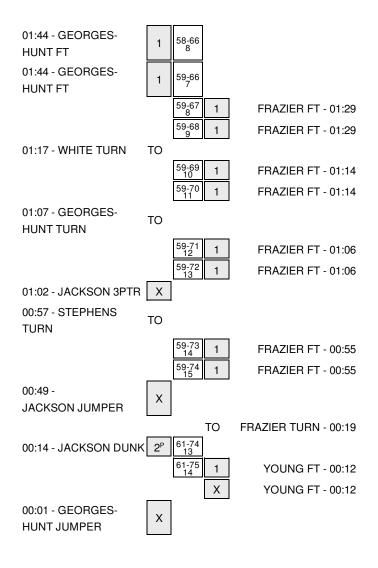

## Ga. Tech vs Georgia 12/19/2015; 12:00 PM ET at Stegeman Coliseum -- Athens, Ga. Period 2 Play-By-Play

| VISITORS: Ga. Tech                                          | Time           | Score | Margin | HOME: Georgia                            |
|-------------------------------------------------------------|----------------|-------|--------|------------------------------------------|
|                                                             | 19:50          |       |        | MISSED JUMPER by GAINES, KENNY           |
|                                                             | 19:50          |       |        | REBOUND (OFF) by KESSLER, HOUSTON        |
|                                                             | 19:45          |       |        | MISSED JUMPER by KESSLER, HOUSTON        |
| BLOCK by MITCHELL, CHARLES                                  | 19:45          |       |        |                                          |
|                                                             | 19:44          |       |        | REBOUND (OFF) by KESSLER, HOUSTON        |
|                                                             | 19:41          | 35-34 | H 1    | GOOD! LAYUP by GAINES, KENNY [PNT]       |
|                                                             | 19:41          |       |        | ASSIST by KESSLER, HOUSTON               |
| FOUL by MITCHELL, CHARLES                                   | 19:41          |       |        |                                          |
|                                                             | 19:41          |       |        | MISSED FT by GAINES, KENNY               |
| REBOUND (DEF) by JACOBS,NICK                                | 19:41          |       |        |                                          |
| SUB IN: LAMMERS,BEN                                         | 19:41          |       |        |                                          |
| SUB OUT: MITCHELL, CHARLES                                  | 19:41          |       |        |                                          |
| MISSED JUMPER by JACOBS,NICK                                | 19:23          |       |        |                                          |
|                                                             | 19:23          |       |        | REBOUND (DEF) by KESSLER, HOUSTON        |
|                                                             | 19:13          | 38-34 | H 4    | GOOD! 3PTR by FRAZIER, JJ [FB]           |
|                                                             | 19:13          |       |        | ASSIST by MANN, CHARLES                  |
| TURNOVER by LAMMERS,BEN                                     | 18:53          |       |        |                                          |
|                                                             | 18:52          | 40.04 |        | STEAL by GAINES,KENNY                    |
|                                                             | 18:48          | 40-34 | H 6    | GOOD! LAYUP by KESSLER, HOUSTON [FB/PNT] |
|                                                             | 18:48          |       |        | ASSIST by FRAZIER, JJ                    |
| TIMEOUT 30SEC                                               | 18:42<br>18:30 |       |        |                                          |
|                                                             | 18:30          |       |        | FOUL by KESSLER, HOUSTON                 |
| MISSED JUMPER by HEATH,JOSH<br>REBOUND (OFF) by JACOBS,NICK | 18.20          |       |        |                                          |
| REBOUND (OTT) by JACOBS, NICK                               | 18:17          |       |        | FOUL by MANN, CHARLES                    |
| TURNOVER by HEATH, JOSH                                     | 17:51          |       |        | TOOL BY MANN, CHARLES                    |
| Torivo vertily next 1,000h                                  | 17:34          | 42-34 | H 8    | GOOD! LAYUP by MATEN, YANTE [PNT]        |
|                                                             | 17:34          | 12 01 | 110    | ASSIST by MANN,CHARLES                   |
| FOUL by SMITH,ADAM                                          | 17:34          |       |        |                                          |
|                                                             | 17:34          |       |        | MISSED FT by MATEN, YANTE                |
| REBOUND (DEF) by LAMMERS,BEN                                | 17:34          |       |        |                                          |
| GOOD! 3PTR by SMITH, ADAM                                   | 17:19          | 42-37 | H 5    |                                          |
| ASSIST by JACOBS,NICK                                       | 17:19          |       |        |                                          |
|                                                             | 17:10          | 44-37 | Η7     | GOOD! LAYUP by GAINES, KENNY [FB/PNT]    |
|                                                             | 17:10          |       |        | ASSIST by FRAZIER, JJ                    |
| GOOD! 3PTR by SMITH,ADAM                                    | 17:04          | 44-40 | H 4    |                                          |
| ASSIST by HEATH, JOSH                                       | 17:04          |       |        |                                          |
| FOUL by GEORGES-HUNT, MARCUS                                | 16:44          |       |        |                                          |
|                                                             | 16:44          | 45-40 | H 5    | GOOD! FT by GAINES, KENNY                |
|                                                             | 16:44          | 46-40 | H 6    | GOOD! FT by GAINES, KENNY                |
|                                                             | 16:44          |       |        | MISSED FT by GAINES, KENNY               |
| REBOUND (DEF) by LAMMERS,BEN                                | 16:44          |       |        |                                          |
| SUB IN: JACKSON, TADRIC                                     | 16:44          |       |        |                                          |
| SUB OUT: GEORGES-HUNT,MARCUS                                | 16:44          |       |        |                                          |
|                                                             | 16:44          |       |        | SUB IN: GENO, KENNY PAUL                 |
|                                                             | 16:44          |       |        | SUB OUT: MANN, CHARLES                   |
| GOOD! 3PTR by SMITH, ADAM                                   | 16:28          | 46-43 | Н 3    |                                          |
|                                                             | 16:01          |       |        | MISSED LAYUP by KESSLER, HOUSTON         |
|                                                             |                |       |        |                                          |