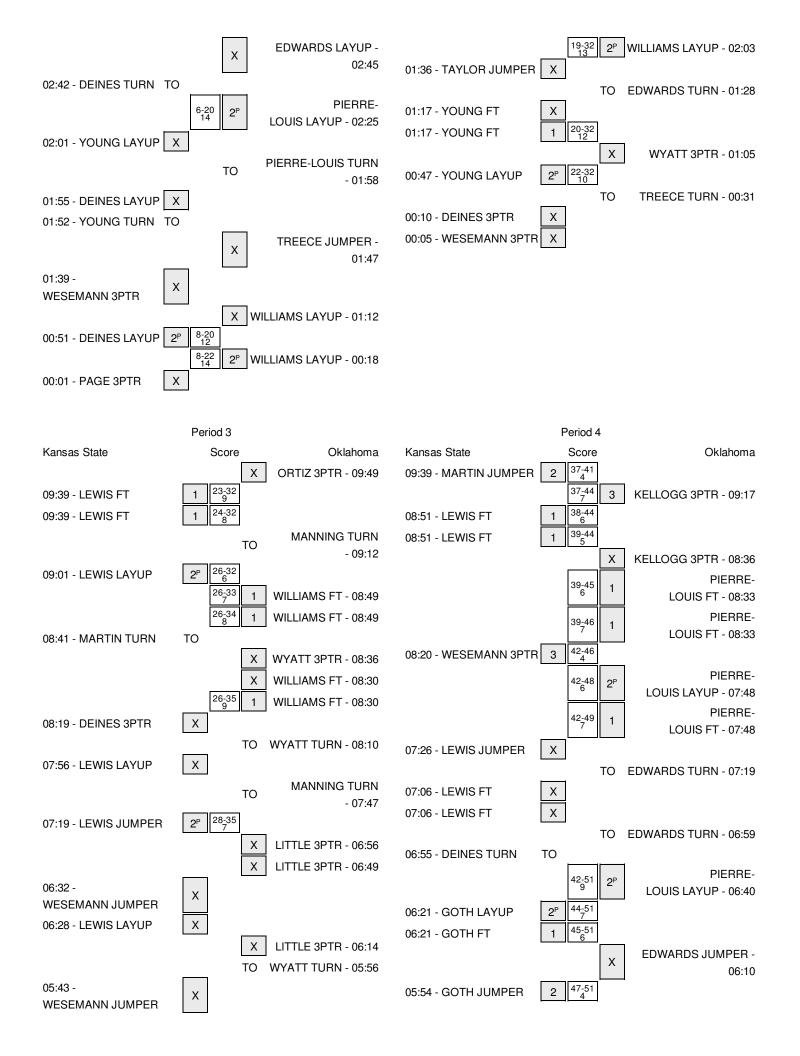

Officials: Metta Roberts, Roy Gulbeyan, Bill Larance Technical Fouls: Kansas State- None. Oklahoma- None. Attendance: 0

| Score by periods | 1st | 2nd | 3rd | 4th | Total |
|------------------|-----|-----|-----|-----|-------|
| Kansas State     | 8   | 14  | 13  | 23  | 58    |
| Oklahoma         | 22  | 10  | 9   | 27  | 68    |

FG % Half: 11-28 39.3% 3FG % Half: 3-9 33.3% FT % Half: 7-8 87.5%

1-12

Officials: Metta Roberts, Roy Gulbeyan, Bill Larance Technical Fouls: Kansas State- None. Oklahoma- None.

| Score by periods | 1st | 2nd | 3rd | 4th | Total |
|------------------|-----|-----|-----|-----|-------|
| Kansas State     | 8   | 14  | 13  | 23  | 58    |
| Oklahoma         | 22  | 10  | 9   | 27  | 68    |