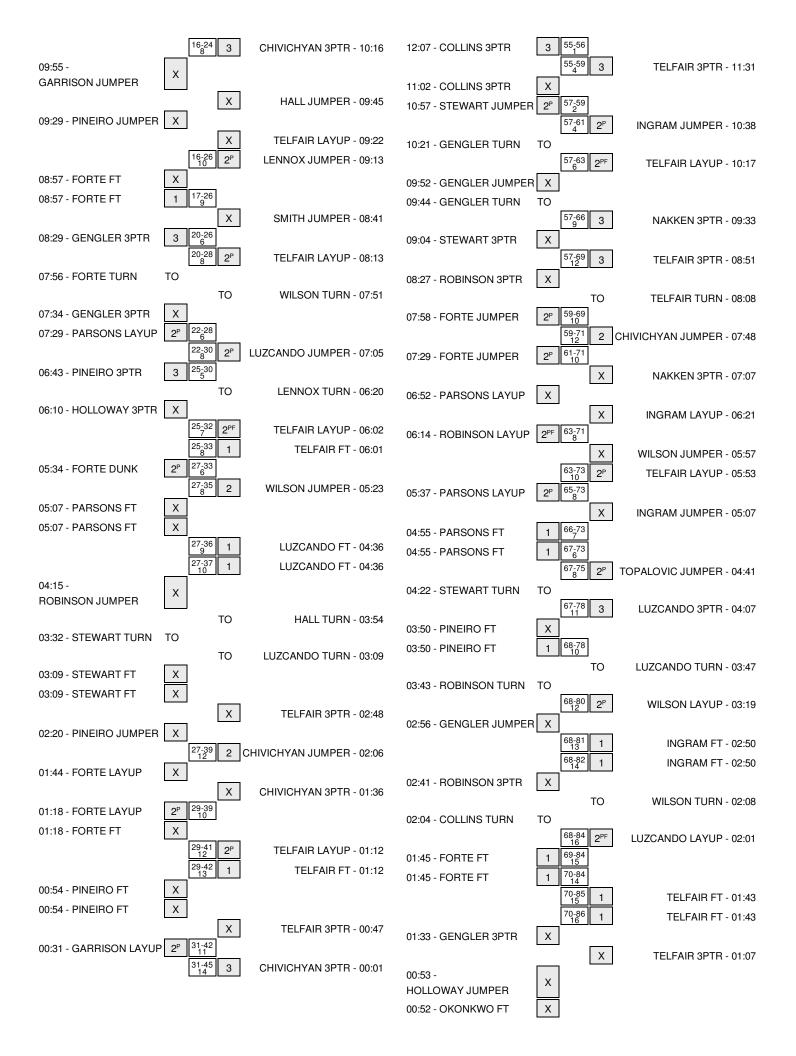

Officials: Jimmy Casas, Glen Mayberry, Mo Munsell Technical Fouls: Portland State- TEAM(2); Idaho State- CHIVICHYAN,GARY;

Attendance: 2602

| Score by periods | 1st | 2nd | Total |
|------------------|-----|-----|-------|
| Portland State   | 31  | 40  | 71    |
| Idaho State      | 45  | 43  | 88    |

Last FG - PSU 2nd-05:37, ISU 2nd-00:29.

Largest lead - Portland State by 6 1st-18:30; Idaho State by 17

PSU led for 2:54. ISU led for 36:00. Game was tied for 0:43.

|        | In    | Off        | 2nd           | Fast          |       |
|--------|-------|------------|---------------|---------------|-------|
| Points | Paint | Off<br>T/O | 2nd<br>Chance | Fast<br>Break | Bench |
| PSU    | 32    | 6          | 14            | 4             | 19    |
| ISU    | 32    | 19         | 14            | 6             | 12    |

FG % Half: 17-29 58.6% SFG % Half: 5-12 41.7% FT % Half: 6-7 85.7%

Officials: Jimmy Casas, Glen Mayberry, Mo Munsell Technical Fouls: Portland State- None. Idaho State- None.

| Score by periods | 1st | 2nd | Total |
|------------------|-----|-----|-------|
| Portland State   | 31  | 40  | 71    |
| Idaho State      | 45  | 43  | 88    |

Last FG - PSU 1st-00:31, ISU 1st-00:01. PSU led for 2:54. ISU led for 16:00. Game was tied for 0:43.

| Points | Paint | Off<br>T/O | 2nd<br>2nd<br>Chance | Fast<br>Break | Bench |
|--------|-------|------------|----------------------|---------------|-------|
| PSU    | 16    | 2          | 10                   | 0             | 5     |
| ISU    | 16    | 7          | 2                    | 2             | 6     |