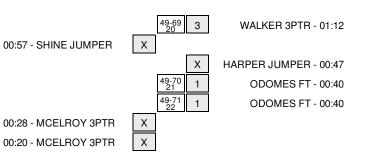

| VISITORS: Oklahoma State         | Time  | Score | Margin | HOME: Oklahoma                    |
|----------------------------------|-------|-------|--------|-----------------------------------|
|                                  | 02:27 |       |        | REBOUND (DEF) by JAMES, CHRISTIAN |
| FOUL by ALLEN, ANTHONY           | 02:09 |       |        |                                   |
|                                  | 02:09 |       |        | MISSED FT by ODOMES, RASHARD      |
|                                  | 02:09 |       |        | REBOUND (DEADB) by TEAM           |
|                                  | 02:09 |       |        | MISSED FT by ODOMES, RASHARD      |
| REBOUND (DEF) by TEAM            | 02:09 |       |        |                                   |
|                                  | 01:53 |       |        | FOUL by JAMES, CHRISTIAN          |
| MISSED FT by SHINE, TAVARIUS     | 01:53 |       |        |                                   |
| REBOUND (DEADB) by TEAM          | 01:53 |       |        |                                   |
| GOOD! FT by SHINE, TAVARIUS      | 01:53 | 66-49 | H 17   |                                   |
| SUB IN: STUEN,FORD               | 01:53 |       |        |                                   |
| SUB IN: DILLARD, DAVON           | 01:53 |       |        |                                   |
| SUB IN: BURTON, JOE              | 01:53 |       |        |                                   |
| SUB OUT: GRIFFIN, TYREE          | 01:53 |       |        |                                   |
| SUB OUT: NEWBERRY, JEFF          | 01:53 |       |        |                                   |
| SUB OUT: SOLOMON,MITCHELL        | 01:53 |       |        |                                   |
|                                  | 01:53 |       |        | SUB IN: WALKER, DINJIYL           |
|                                  | 01:53 |       |        | SUB OUT: WOODARD, JORDAN          |
|                                  | 01:12 | 69-49 | H 20   | GOOD! 3PTR by WALKER, DINJIYL     |
|                                  | 01:12 |       |        | ASSIST by JAMES, CHRISTIAN        |
| MISSED JUMPER by SHINE, TAVARIUS | 00:57 |       |        |                                   |
|                                  | 00:57 |       |        | REBOUND (DEF) by MANYANG, AKOLDA  |
|                                  | 00:53 |       |        | TIMEOUT 30SEC                     |
| SUB IN: MCELROY,CODEY            | 00:53 |       |        |                                   |
| SUB IN: IBAKA,IGOR               | 00:53 |       |        |                                   |
| SUB OUT: SHINE, TAVARIUS         | 00:53 |       |        |                                   |
| SUB OUT: ALLEN, ANTHONY          | 00:53 |       |        |                                   |
|                                  | 00:53 |       |        | SUB IN: ALADE, BOLA               |
|                                  | 00:53 |       |        | SUB IN: HARPER, DANIEL            |
|                                  | 00:53 |       |        | SUB IN: MANKIN, AUSTIN            |
|                                  | 00:53 |       |        | SUB OUT: WALKER, DINJIYL          |
|                                  | 00:53 |       |        | SUB OUT: JAMES, CHRISTIAN         |
|                                  | 00:53 |       |        | SUB OUT: MANYANG, AKOLDA          |
|                                  | 00:47 |       |        | MISSED JUMPER by HARPER, DANIEL   |
|                                  | 00:47 |       |        | REBOUND (OFF) by HARPER, DANIEL   |
| FOUL by MCELROY,CODEY            | 00:40 |       |        |                                   |
|                                  | 00:40 | 70-49 | H 21   | GOOD! FT by ODOMES, RASHARD       |
|                                  | 00:40 | 71-49 | H 22   | GOOD! FT by ODOMES, RASHARD       |
| MISSED 3PTR by MCELROY,CODEY     | 00:28 |       |        |                                   |
| REBOUND (OFF) by STUEN,FORD      | 00:28 |       |        |                                   |
| MISSED 3PTR by MCELROY,CODEY     | 00:20 |       |        |                                   |
|                                  | 00:20 |       |        | REBOUND (DEF) by TEAM             |