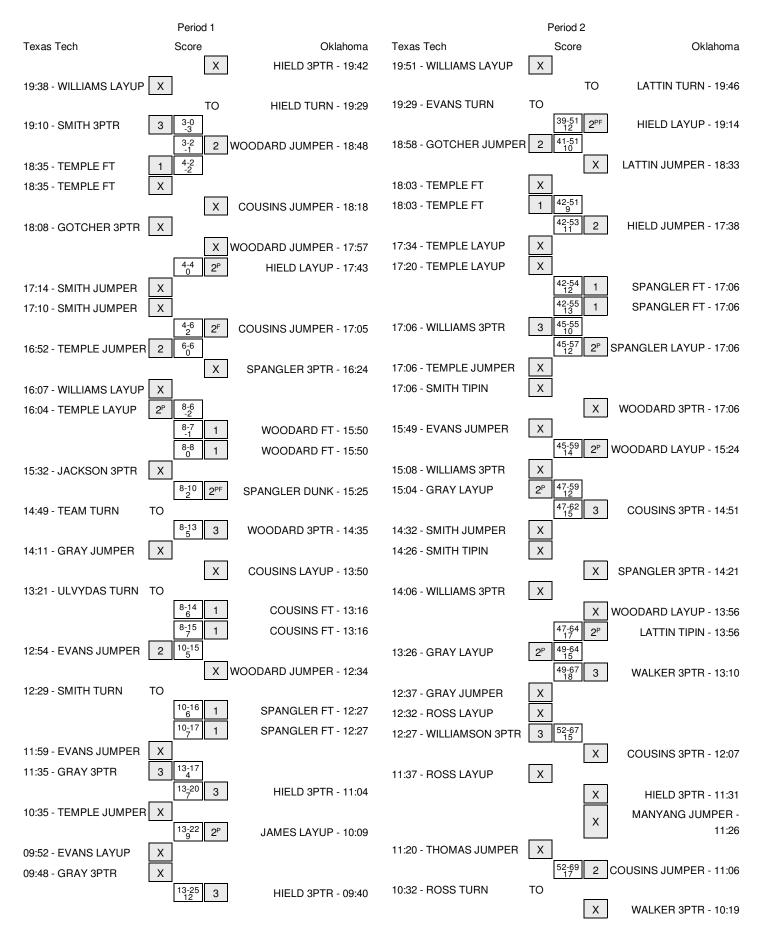

## Texas Tech vs Oklahoma 1/26/2016; 6 p.m. CT at Norman, Okla. (Lloyd Noble Center) Period 1 Play-By-Play

| VISITORS: Texas Tech                              | Time  | Score | Margin     | HOME: Oklahoma                       |
|---------------------------------------------------|-------|-------|------------|--------------------------------------|
|                                                   | 19:42 |       |            | MISSED 3PTR by HIELD,BUDDY           |
| REBOUND (DEF) by GOTCHER, TODDRICK                | 19:42 |       |            |                                      |
| MISSED LAYUP by WILLIAMS, DEVAUGNTAH              | 19:38 |       |            |                                      |
|                                                   | 19:38 |       |            | REBOUND (DEF) by HIELD, BUDDY        |
|                                                   | 19:29 |       |            | TURNOVER by HIELD, BUDDY             |
|                                                   | 19:29 |       |            | FOUL by HIELD,BUDDY                  |
| GOOD! 3PTR by SMITH,ZACH                          | 19:10 | 0-3   | V 3        |                                      |
| ASSIST by WILLIAMS, DEVAUGNTAH                    | 19:10 |       |            |                                      |
|                                                   | 18:48 | 2-3   | V 1        | GOOD! JUMPER by WOODARD, JORDAN      |
|                                                   | 18:35 |       |            | FOUL by LATTIN, KHADEEM              |
| GOOD! FT by TEMPLE,MATTHEW                        | 18:35 | 2-4   | V 2        |                                      |
| MISSED FT by TEMPLE, MATTHEW                      | 18:35 |       |            |                                      |
|                                                   | 18:35 |       |            | REBOUND (DEF) by SPANGLER,RYAN       |
|                                                   | 18:18 |       |            | MISSED JUMPER by COUSINS, ISAIAH     |
| REBOUND (DEF) by SMITH,ZACH                       | 18:18 |       |            |                                      |
| MISSED 3PTR by GOTCHER, TODDRICK                  | 18:08 |       |            |                                      |
|                                                   | 18:08 |       |            | REBOUND (DEF) by WOODARD, JORDAN     |
|                                                   | 17:57 |       |            | MISSED JUMPER by WOODARD, JORDAN     |
|                                                   | 17:57 |       |            | REBOUND (OFF) by TEAM                |
|                                                   | 17:43 | 4-4   | Т          | GOOD! LAYUP by HIELD, BUDDY [PNT]    |
| MISSED JUMPER by SMITH,ZACH                       | 17:14 |       |            | , , ,                                |
| REBOUND (OFF) by SMITH,ZACH                       | 17:14 |       |            |                                      |
| MISSED JUMPER by SMITH,ZACH                       | 17:10 |       |            |                                      |
| · ·                                               | 17:10 |       |            | BLOCK by LATTIN, KHADEEM             |
|                                                   | 17:09 |       |            | REBOUND (DEF) by WOODARD, JORDAN     |
|                                                   | 17:05 | 6-4   | H 2        | GOOD! JUMPER by COUSINS, ISAIAH [FB] |
| GOOD! JUMPER by TEMPLE,MATTHEW                    | 16:52 | 6-6   | Т          | , , , ,                              |
| ASSIST by GOTCHER, TODDRICK                       | 16:52 |       |            |                                      |
| , , , , , , , , , , , , , , , , , , , ,           | 16:24 |       |            | MISSED 3PTR by SPANGLER,RYAN         |
| REBOUND (DEF) by EVANS,KEENAN                     | 16:24 |       |            |                                      |
| MISSED LAYUP by WILLIAMS, DEVAUGNTAH              | 16:07 |       |            |                                      |
|                                                   | 16:07 |       |            | BLOCK by LATTIN,KHADEEM              |
| REBOUND (OFF) by TEMPLE,MATTHEW                   | 16:05 |       |            | 2200112, 2111111, 111122             |
| GOOD! LAYUP by TEMPLE,MATTHEW [PNT]               | 16:04 | 6-8   | V 2        |                                      |
| FOUL by TEMPLE, MATTHEW                           | 15:50 | 0.0   | , <u>-</u> |                                      |
|                                                   | 15:50 |       |            | TIMEOUT MEDIA                        |
|                                                   | 15:50 | 7-8   | V 1        | GOOD! FT by WOODARD, JORDAN          |
|                                                   | 15:50 | 8-8   | T          | GOOD! FT by WOODARD,JORDAN           |
| SUB IN: THOMAS, DEVON                             | 15:50 | 00    |            | GODEN By WOODNIE, GONDAN             |
| SUB IN: ROSS, AARON                               | 15:50 |       |            |                                      |
| SUB IN: ULVYDAS,ROKAS                             | 15:50 |       |            |                                      |
| SUB IN: JACKSON, JORDAN                           | 15:50 |       |            |                                      |
| SUB IN: GRAY, JUSTIN                              | 15:50 |       |            |                                      |
| SUB OUT: WILLIAMS, DEVAUGNTAH                     | 15:50 |       |            |                                      |
| SUB OUT: SMITH,ZACH                               | 15:50 |       |            |                                      |
| SUB OUT: EVANS,KEENAN                             | 15:50 |       |            |                                      |
| SUB OUT: EVANS, REENAN SUB OUT: GOTCHER, TODDRICK | 15:50 |       |            |                                      |
| SUB OUT: TEMPLE, MATTHEW                          | 15:50 |       |            |                                      |
| GGB GGT. TEIWII EE,IVIAT ITIEVV                   | 15:50 |       |            | SUB IN: MANYANG,AKOLDA               |
|                                                   |       |       |            | SUB OUT: LATTIN,KHADEEM              |
|                                                   | 15:50 |       |            | SUB OUT: LATTIN, NHADEEM             |

| VISITORS: Texas Tech             | Time  | Score | Margin | HOME: Oklahoma                       |
|----------------------------------|-------|-------|--------|--------------------------------------|
| MISSED 3PTR by JACKSON,JORDAN    | 15:32 |       |        |                                      |
|                                  | 15:32 |       |        | REBOUND (DEF) by SPANGLER,RYAN       |
|                                  | 15:25 | 10-8  | H 2    | GOOD! DUNK by SPANGLER,RYAN [FB/PNT] |
|                                  | 15:25 |       |        | ASSIST by WOODARD, JORDAN            |
| TURNOVER by TEAM                 | 14:49 |       |        |                                      |
|                                  | 14:35 | 13-8  | H 5    | GOOD! 3PTR by WOODARD, JORDAN        |
|                                  | 14:35 |       |        | ASSIST by HIELD,BUDDY                |
| MISSED JUMPER by GRAY,JUSTIN     | 14:11 |       |        |                                      |
|                                  | 14:11 |       |        | REBOUND (DEF) by MANYANG, AKOLDA     |
| FOUL by ULVYDAS,ROKAS            | 14:09 |       |        |                                      |
|                                  | 13:50 |       |        | MISSED LAYUP by COUSINS,ISAIAH       |
| BLOCK by ULVYDAS,ROKAS           | 13:50 |       |        |                                      |
| REBOUND (DEF) by THOMAS, DEVON   | 13:48 |       |        |                                      |
|                                  | 13:44 |       |        | FOUL by WOODARD, JORDAN              |
|                                  | 13:44 |       |        | SUB IN: WALKER, DINJIYL              |
|                                  | 13:44 |       |        | SUB OUT: HIELD,BUDDY                 |
| TURNOVER by ULVYDAS,ROKAS        | 13:21 |       |        |                                      |
|                                  | 13:20 |       |        | STEAL by COUSINS,ISAIAH              |
| FOUL by THOMAS, DEVON            | 13:16 |       |        |                                      |
|                                  | 13:16 | 14-8  | H 6    | GOOD! FT by COUSINS,ISAIAH           |
|                                  | 13:16 | 15-8  | H 7    | GOOD! FT by COUSINS,ISAIAH           |
| SUB IN: WILLIAMSON,CJ            | 13:16 |       |        |                                      |
| SUB IN: TEMPLE,MATTHEW           | 13:16 |       |        |                                      |
| SUB IN: EVANS,KEENAN             | 13:16 |       |        |                                      |
| SUB OUT: THOMAS, DEVON           | 13:16 |       |        |                                      |
| SUB OUT: ULVYDAS,ROKAS           | 13:16 |       |        |                                      |
| SUB OUT: JACKSON,JORDAN          | 13:16 |       |        |                                      |
| GOOD! JUMPER by EVANS,KEENAN     | 12:54 | 15-10 | H 5    |                                      |
| FOUL by ROSS,AARON               | 12:35 |       |        |                                      |
| SUB IN: SMITH,ZACH               | 12:35 |       |        |                                      |
| SUB OUT: ROSS,AARON              | 12:35 |       |        |                                      |
|                                  | 12:34 |       |        | MISSED JUMPER by WOODARD, JORDAN     |
| REBOUND (DEF) by SMITH,ZACH      | 12:34 |       |        |                                      |
| TURNOVER by SMITH,ZACH           | 12:29 |       |        |                                      |
|                                  | 12:28 |       |        | STEAL by WOODARD,JORDAN              |
| FOUL by EVANS,KEENAN             | 12:27 |       |        |                                      |
|                                  | 12:27 | 16-10 | H 6    | GOOD! FT by SPANGLER,RYAN            |
|                                  | 12:27 | 17-10 | H 7    | GOOD! FT by SPANGLER,RYAN            |
|                                  | 12:27 |       |        | SUB IN: BUFORD,DANTE                 |
|                                  | 12:27 |       |        | SUB OUT: SPANGLER,RYAN               |
| MISSED JUMPER by EVANS,KEENAN    | 11:59 |       |        |                                      |
| REBOUND (OFF) by WILLIAMSON,CJ   | 11:59 |       |        |                                      |
|                                  | 11:57 |       |        | FOUL by WALKER,DINJIYL               |
| TIMEOUT MEDIA                    | 11:57 |       |        |                                      |
|                                  | 11:57 |       |        | SUB IN: HIELD,BUDDY                  |
|                                  | 11:57 |       |        | SUB IN: LATTIN,KHADEEM               |
|                                  | 11:57 |       |        | SUB IN: JAMES,CHRISTIAN              |
|                                  | 11:57 |       |        | SUB OUT: WOODARD, JORDAN             |
|                                  | 11:57 |       |        | SUB OUT: MANYANG,AKOLDA              |
|                                  | 11:57 |       |        | SUB OUT: WALKER,DINJIYL              |
| GOOD! 3PTR by GRAY,JUSTIN        | 11:35 | 17-13 | H 4    |                                      |
| ASSIST by SMITH,ZACH             | 11:35 |       |        |                                      |
|                                  | 11:04 | 20-13 | H 7    | GOOD! 3PTR by HIELD,BUDDY            |
| MISSED JUMPER by TEMPLE, MATTHEW | 10:35 |       |        |                                      |
|                                  | 10:35 |       |        | REBOUND (DEF) by LATTIN,KHADEEM      |

| VISITORS: Texas Tech                                        | Time           | Score | Margin | HOME: Oklahoma                       |
|-------------------------------------------------------------|----------------|-------|--------|--------------------------------------|
| FOUL by TEMPLE,MATTHEW                                      | 10:34          |       |        |                                      |
| SUB IN: ROSS,AARON                                          | 10:34          |       |        |                                      |
| SUB OUT: TEMPLE,MATTHEW                                     | 10:34          |       |        |                                      |
|                                                             | 10:18          |       |        | TIMEOUT 30SEC                        |
|                                                             | 10:09          | 22-13 | H 9    | GOOD! LAYUP by JAMES,CHRISTIAN [PNT] |
| MISSED LAYUP by EVANS,KEENAN                                | 09:52          |       |        |                                      |
|                                                             | 09:52          |       |        | BLOCK by LATTIN,KHADEEM              |
| REBOUND (OFF) by SMITH,ZACH                                 | 09:51          |       |        |                                      |
| MISSED 3PTR by GRAY,JUSTIN                                  | 09:48          |       |        |                                      |
|                                                             | 09:48          |       |        | REBOUND (DEF) by JAMES, CHRISTIAN    |
|                                                             | 09:40          | 25-13 | H 12   | GOOD! 3PTR by HIELD,BUDDY            |
|                                                             | 09:40          |       |        | ASSIST by COUSINS,ISAIAH             |
| MISSED 3PTR by WILLIAMSON,CJ                                | 09:25          |       |        |                                      |
|                                                             | 09:25          |       |        | REBOUND (DEF) by COUSINS,ISAIAH      |
|                                                             | 09:17          |       |        | MISSED 3PTR by JAMES,CHRISTIAN       |
| REBOUND (DEF) by ROSS,AARON                                 | 09:17          |       |        |                                      |
| MISSED LAYUP by WILLIAMSON,CJ                               | 09:10          |       |        |                                      |
|                                                             | 09:10          |       |        | BLOCK by COUSINS,ISAIAH              |
| REBOUND (OFF) by GRAY, JUSTIN                               | 09:09          |       |        |                                      |
| GOOD! TIPIN by GRAY,JUSTIN [PNT]                            | 09:09          | 25-15 | H 10   |                                      |
|                                                             | 09:09          |       |        | FOUL by JAMES, CHRISTIAN             |
| MISSED FT by GRAY,JUSTIN                                    | 09:09          |       |        |                                      |
|                                                             | 09:09          |       |        | REBOUND (DEF) by SPANGLER,RYAN       |
| SUB IN: GOTCHER, TODDRICK                                   | 09:09          |       |        |                                      |
| SUB OUT: WILLIAMSON,CJ                                      | 09:09          |       |        |                                      |
|                                                             | 09:09          |       |        | SUB IN: WOODARD, JORDAN              |
|                                                             | 09:09          |       |        | SUB IN: SPANGLER,RYAN                |
|                                                             | 09:09          |       |        | SUB OUT: COUSINS,ISAIAH              |
|                                                             | 09:09          | 00.45 | 1140   | SUB OUT: BUFORD,DANTE                |
|                                                             | 08:54          | 28-15 | H 13   | GOOD! 3PTR by SPANGLER,RYAN          |
| COOR HIMPER IN CRAY HICTIN                                  | 08:54          | 00.17 | 1144   | ASSIST by WOODARD,JORDAN             |
| GOOD! JUMPER by GRAY, JUSTIN                                | 08:32          | 28-17 | H 11   | COODI 2DTD by LUCI D DUDDY           |
|                                                             | 08:11          | 31-17 | H 14   | GOOD! 3PTR by HIELD,BUDDY            |
| MISSED 2DTD by DOSS AADON                                   | 08:11<br>07:54 |       |        | ASSIST by WOODARD,JORDAN             |
| MISSED 3PTR by ROSS,AARON                                   | 07:54          |       |        |                                      |
| REBOUND (OFF) by TEAM TIMEOUT media                         | 07:54          |       |        |                                      |
| SUB IN: WILLIAMS, DEVAUGNTAH                                | 07.51          |       |        |                                      |
| SUB OUT: GRAY, JUSTIN                                       | 07:51          |       |        |                                      |
| 300 001. dttA1,0031iiv                                      | 07:51          |       |        | SUB IN: COUSINS,ISAIAH               |
|                                                             | 07:51          |       |        | SUB OUT: JAMES, CHRISTIAN            |
| MISSED 3PTR by GOTCHER,TODDRICK                             | 07:37          |       |        | 30B 001. JAINES, CHRISTIAN           |
| REBOUND (OFF) by SMITH,ZACH                                 | 07:37          |       |        |                                      |
| GOOD! LAYUP by SMITH,ZACH [PNT]                             | 07:34          | 31-19 | H 12   |                                      |
| GOOD: EATOR by SMITH, ZAOTT[FINT]                           | 07:34          | 31-13 | 11 12  | FOUL by SPANGLER,RYAN                |
| GOOD! FT by SMITH,ZACH                                      | 07:34          | 31-20 | H 11   | 1 OOL by SI ANGLER, ITTAIN           |
| GOOD: 11 by SWITTI, ZAOTI                                   | 07:07          | 33-20 | H 13   | GOOD! DUNK by LATTIN,KHADEEM [PNT]   |
|                                                             | 07:07          | 00 20 | 11 10  | ASSIST by COUSINS,ISAIAH             |
| GOOD! 3PTR by WILLIAMS,DEVAUGNTAH                           | 06:51          | 33-23 | H 10   | AGGIGT BY GOOGING,IGAIAIT            |
| ASSIST by EVANS,KEENAN                                      | 06:51          | 00 20 | 1110   |                                      |
| ACCION BY EVALUATION AND AND AND AND AND AND AND AND AND AN | 06:28          | 35-23 | H 12   | GOOD! JUMPER by COUSINS,ISAIAH       |
| GOOD! 3PTR by GOTCHER,TODDRICK [FB]                         | 06:20          | 35-26 | H 9    | GOOD: GOING ETT BY GOODING, IGAIAIT  |
| ASSIST by EVANS,KEENAN                                      | 06:20          | 30 20 |        |                                      |
|                                                             | 06:01          | 38-26 | H 12   | GOOD! 3PTR by WOODARD,JORDAN         |
| MISSED LAYUP by WILLIAMS, DEVAUGNTAH                        | 05:40          | 30 20 |        | GOOD IT BY WOODAID, OUTDAIN          |
|                                                             | 00.40          |       |        |                                      |

| VISITORS: Texas Tech                    | Time  | Score | Margin | HOME: Oklahoma                     |
|-----------------------------------------|-------|-------|--------|------------------------------------|
|                                         | 05:40 |       |        | BLOCK by LATTIN,KHADEEM            |
| REBOUND (OFF) by TEAM                   | 05:39 |       |        |                                    |
| SUB IN: THOMAS, DEVON                   | 05:38 |       |        |                                    |
| SUB OUT: EVANS,KEENAN                   | 05:38 |       |        |                                    |
| MISSED 3PTR by SMITH,ZACH               | 05:30 |       |        |                                    |
|                                         | 05:30 |       |        | REBOUND (DEF) by LATTIN,KHADEEM    |
| FOUL by GOTCHER, TODDRICK               | 05:19 |       |        |                                    |
|                                         | 05:19 | 39-26 | H 13   | GOOD! FT by COUSINS,ISAIAH         |
|                                         | 05:19 |       |        | MISSED FT by COUSINS,ISAIAH        |
| REBOUND (DEF) by WILLIAMS, DEVAUGNTAH   | 05:19 |       |        |                                    |
| MISSED 3PTR by GOTCHER,TODDRICK         | 04:57 |       |        |                                    |
| REBOUND (OFF) by WILLIAMS, DEVAUGNTAH   | 04:57 |       |        |                                    |
|                                         | 04:50 |       |        | FOUL by SPANGLER,RYAN              |
| GOOD! FT by ROSS,AARON                  | 04:50 | 39-27 | H 12   |                                    |
| GOOD! FT by ROSS,AARON                  | 04:50 | 39-28 | H 11   |                                    |
| SUB IN: JACKSON, JORDAN                 | 04:50 |       |        |                                    |
| SUB OUT: GOTCHER, TODDRICK              | 04:50 |       |        |                                    |
|                                         | 04:50 |       |        | SUB IN: BUFORD, DANTE              |
|                                         | 04:50 |       |        | SUB OUT: SPANGLER,RYAN             |
| FOUL by ROSS,AARON                      | 04:33 |       |        |                                    |
|                                         | 04:33 |       |        | MISSED FT by LATTIN,KHADEEM        |
| REBOUND (DEF) by SMITH,ZACH             | 04:33 |       |        |                                    |
| SUB IN: GRAY, JUSTIN                    | 04:33 |       |        |                                    |
| SUB OUT: ROSS,AARON                     | 04:33 |       |        |                                    |
| GOOD! 3PTR by WILLIAMS, DEVAUGNTAH      | 04:14 | 39-31 | H 8    |                                    |
| ASSIST by THOMAS, DEVON                 | 04:14 |       |        |                                    |
| ,                                       | 04:02 | 42-31 | H 11   | GOOD! 3PTR by WOODARD,JORDAN       |
|                                         | 04:02 |       |        | ASSIST by LATTIN,KHADEEM           |
| TURNOVER by WILLIAMS, DEVAUGNTAH        | 03:43 |       |        | ·,                                 |
| , , , , , , , , , , , , , , , , , , , , | 03:43 |       |        | TIMEOUT MEDIA                      |
|                                         | 03:43 |       |        | SUB OUT: BUFORD,DANTE              |
|                                         | 03:30 |       |        | MISSED LAYUP by LATTIN,KHADEEM     |
| REBOUND (DEF) by THOMAS,DEVON           | 03:30 |       |        |                                    |
| TURNOVER by THOMAS, DEVON               | 03:05 |       |        |                                    |
| FOUL by SMITH,ZACH                      | 02:56 |       |        |                                    |
| TOOL by GWITTI, ZAGIT                   | 02:56 |       |        | MISSED FT by HIELD, BUDDY          |
| REBOUND (DEF) by SMITH,ZACH             | 02:56 |       |        | WHOOLD I'V by THELD, DODD I        |
| MISSED LAYUP by SMITH,ZACH              | 02:46 |       |        |                                    |
| WIGGED LATOL by SWITTI, ZAOTI           | 02:46 |       |        | BLOCK by LATTIN,KHADEEM            |
| REBOUND (OFF) by TEAM                   | 02:45 |       |        | BLOCK BY LATTIN, KHADELIM          |
| SUB IN: EVANS,KEENAN                    | 02:45 |       |        |                                    |
| SUB OUT: THOMAS, DEVON                  | 02:45 |       |        |                                    |
| ,                                       |       |       |        |                                    |
| MISSED JUMPER by EVANS,KEENAN           | 02:26 |       |        | DEDOLIND (DEE) by COLICING ICAIALL |
|                                         | 02:26 |       |        | REBOUND (DEF) by COUSINS,ISAIAH    |
|                                         | 02:16 |       |        | MISSED LAYUP by WOODARD, JORDAN    |
|                                         | 02:16 |       |        | REBOUND (OFF) by HIELD, BUDDY      |
|                                         | 02:13 |       |        | MISSED 3PTR by HIELD,BUDDY         |
| REBOUND (DEF) by GRAY, JUSTIN           | 02:13 |       |        |                                    |
| TURNOVER by WILLIAMS, DEVAUGNTAH        | 01:41 |       |        |                                    |
| SUB IN: GOTCHER, TODDRICK               | 01:41 |       |        |                                    |
| SUB IN: WILLIAMSON,CJ                   | 01:41 |       |        |                                    |
| SUB OUT: WILLIAMS, DEVAUGNTAH           | 01:41 |       |        |                                    |
| SUB OUT: JACKSON,JORDAN                 | 01:41 |       |        |                                    |
| FOUL by GRAY,JUSTIN                     | 01:33 |       |        |                                    |
|                                         | 01:33 | 43-31 | H 12   | GOOD! FT by LATTIN,KHADEEM         |

| VISITORS: Texas Tech               | Time  | Score | Margin | HOME: Oklahoma                   |
|------------------------------------|-------|-------|--------|----------------------------------|
|                                    | 01:33 | 44-31 | H 13   | GOOD! FT by LATTIN,KHADEEM       |
| MISSED LAYUP by GRAY, JUSTIN       | 01:07 |       |        |                                  |
|                                    | 01:07 |       |        | BLOCK by LATTIN,KHADEEM          |
|                                    | 01:06 |       |        | REBOUND (DEF) by WOODARD, JORDAN |
|                                    | 01:03 |       |        | TURNOVER by WOODARD, JORDAN      |
| STEAL by GRAY, JUSTIN              | 01:03 |       |        |                                  |
|                                    | 01:03 |       |        | FOUL by WOODARD, JORDAN          |
| GOOD! FT by GRAY, JUSTIN           | 01:03 | 44-32 | H 12   |                                  |
| GOOD! FT by GRAY, JUSTIN           | 01:03 | 44-33 | H 11   |                                  |
|                                    | 01:03 |       |        | SUB IN: WALKER, DINJIYL          |
|                                    | 01:03 |       |        | SUB OUT: WOODARD, JORDAN         |
|                                    | 00:52 |       |        | MISSED DUNK by COUSINS,ISAIAH    |
| BLOCK by GRAY, JUSTIN              | 00:52 |       |        |                                  |
|                                    | 00:52 |       |        | REBOUND (OFF) by TEAM            |
| FOUL by GOTCHER, TODDRICK          | 00:42 |       |        |                                  |
|                                    | 00:42 | 45-33 | H 12   | GOOD! FT by HIELD,BUDDY          |
|                                    | 00:42 | 46-33 | H 13   | GOOD! FT by HIELD,BUDDY          |
| SUB IN: WILLIAMS, DEVAUGNTAH       | 00:42 |       |        |                                  |
| SUB OUT: GOTCHER, TODDRICK         | 00:42 |       |        |                                  |
| MISSED JUMPER by SMITH,ZACH        | 00:36 |       |        |                                  |
|                                    | 00:36 |       |        | REBOUND (DEF) by HIELD, BUDDY    |
|                                    | 00:26 | 49-33 | H 16   | GOOD! 3PTR by HIELD,BUDDY        |
| GOOD! 3PTR by WILLIAMS, DEVAUGNTAH | 00:17 | 49-36 | H 13   |                                  |
| ASSIST by GRAY,JUSTIN              | 00:17 |       |        |                                  |
|                                    | 00:05 |       |        | TURNOVER by LATTIN,KHADEEM       |
|                                    | 00:05 |       |        | FOUL by LATTIN,KHADEEM           |
| TIMEOUT 30SEC                      | 00:05 |       |        |                                  |
|                                    | 00:05 |       |        | SUB IN: JAMES, CHRISTIAN         |
|                                    | 00:05 |       |        | SUB OUT: LATTIN,KHADEEM          |
| GOOD! LAYUP by GRAY,JUSTIN [PNT]   | 00:00 | 49-38 | H 11   |                                  |
| ASSIST by EVANS,KEENAN             | 00:00 |       |        |                                  |
|                                    | 00:00 |       |        | FOUL by WALKER, DINJIYL          |
| GOOD! FT by GRAY,JUSTIN            | 00:00 | 49-39 | H 10   |                                  |
|                                    |       |       |        |                                  |

## Texas Tech vs Oklahoma 1/26/2016; 6 p.m. CT at Norman, Okla. (Lloyd Noble Center) Period 2 Play-By-Play

| VISITORS: Texas Tech                 | Time  | Score | Margin | HOME: Oklahoma                       |
|--------------------------------------|-------|-------|--------|--------------------------------------|
| MISSED LAYUP by WILLIAMS, DEVAUGNTAH | 19:51 |       |        |                                      |
|                                      | 19:51 |       |        | BLOCK by LATTIN,KHADEEM              |
|                                      | 19:49 |       |        | REBOUND (DEF) by LATTIN, KHADEEM     |
|                                      | 19:46 |       |        | TURNOVER by LATTIN, KHADEEM          |
| STEAL by EVANS,KEENAN                | 19:45 |       |        |                                      |
| TURNOVER by EVANS,KEENAN             | 19:29 |       |        |                                      |
|                                      | 19:14 |       |        | STEAL by LATTIN,KHADEEM              |
|                                      | 19:14 | 51-39 | H 12   | GOOD! LAYUP by HIELD,BUDDY [FB/PNT]  |
|                                      | 19:14 |       |        | ASSIST by WOODARD, JORDAN            |
| GOOD! JUMPER by GOTCHER, TODDRICK    | 18:58 | 51-41 | H 10   |                                      |
|                                      | 18:33 |       |        | MISSED JUMPER by LATTIN,KHADEEM      |
| REBOUND (DEF) by TEMPLE,MATTHEW      | 18:33 |       |        |                                      |
| MISSED FT by TEMPLE, MATTHEW         | 18:03 |       |        |                                      |
|                                      | 18:03 |       |        | FOUL by WOODARD, JORDAN              |
| REBOUND (DEADB) by TEAM              | 18:03 |       |        |                                      |
| GOOD! FT by TEMPLE,MATTHEW           | 18:03 | 51-42 | H 9    |                                      |
|                                      | 17:38 | 53-42 | H 11   | GOOD! JUMPER by HIELD, BUDDY         |
| MISSED LAYUP by TEMPLE, MATTHEW      | 17:34 |       |        |                                      |
| REBOUND (OFF) by TEMPLE,MATTHEW      | 17:34 |       |        |                                      |
| MISSED LAYUP by TEMPLE,MATTHEW       | 17:20 |       |        |                                      |
|                                      | 17:20 |       |        | BLOCK by LATTIN,KHADEEM              |
|                                      | 17:20 |       |        | REBOUND (DEF) by HIELD,BUDDY         |
| FOUL by GOTCHER, TODDRICK            | 17:14 |       |        | , , ,                                |
| SUB IN: GRAY, JUSTIN                 | 17:14 |       |        |                                      |
| SUB OUT: GOTCHER, TODDRICK           | 17:14 |       |        |                                      |
| FOUL by GRAY, JUSTIN                 | 17:06 |       |        |                                      |
| •                                    | 17:06 | 54-42 | H 12   | GOOD! FT by SPANGLER,RYAN            |
|                                      | 17:06 | 55-42 | H 13   | GOOD! FT by SPANGLER,RYAN            |
| GOOD! 3PTR by WILLIAMS, DEVAUGNTAH   | 17:06 | 55-45 | H 10   |                                      |
| ,                                    | 17:06 | 57-45 | H 12   | GOOD! LAYUP by SPANGLER,RYAN [PNT]   |
| MISSED JUMPER by TEMPLE, MATTHEW     | 17:06 |       |        |                                      |
| REBOUND (OFF) by SMITH,ZACH          | 17:06 |       |        |                                      |
| MISSED TIPIN by SMITH.ZACH           | 17:06 |       |        |                                      |
| Wildeld III iiv by diwiiii, dividii  | 17:06 |       |        | REBOUND (DEF) by COUSINS,ISAIAH      |
|                                      | 17:06 |       |        | MISSED 3PTR by WOODARD, JORDAN       |
| REBOUND (DEF) by EVANS,KEENAN        | 17:06 |       |        |                                      |
| MISSED JUMPER by EVANS,KEENAN        | 15:49 |       |        |                                      |
| model com erroy errano, relevant     | 15:49 |       |        | REBOUND (DEF) by SPANGLER,RYAN       |
|                                      | 15:42 |       |        | TIMEOUT media                        |
|                                      | 15:24 | 59-45 | H 14   | GOOD! LAYUP by WOODARD, JORDAN [PNT] |
|                                      | 15:24 | 00 10 |        | ASSIST by SPANGLER,RYAN              |
| MISSED 3PTR by WILLIAMS, DEVAUGNTAH  | 15:08 |       |        | Acolor by of Alvalett, That          |
| REBOUND (OFF) by GRAY, JUSTIN        | 15:08 |       |        |                                      |
| GOOD! LAYUP by GRAY, JUSTIN [PNT]    | 15:04 | 59-47 | H 12   |                                      |
| FOUL by EVANS,KEENAN                 | 14:55 | JJ-41 | 1114   |                                      |
| TOOL BY EVAINO, INCLINAIN            | 14:51 | 62-47 | H 15   | GOOD! 3PTR by COUSINS,ISAIAH         |
|                                      | 14.51 | 02-47 | 11 13  | ASSIST by HIELD, BUDDY               |
| MISSED JUMPER by SMITH,ZACH          | 14:32 |       |        | ASSIST BY FIELD, BUDDY               |
| REBOUND (OFF) by SMITH,ZACH          | 14:32 |       |        |                                      |
| MISSED TIPIN by SMITH,ZACH           | 14:32 |       |        |                                      |
| IVIIOGED TIFIIN DY SIVITH,ZACH       | 14.20 |       |        |                                      |

| 14:26                                      |       |      | REBOUND (DEF) by WOODARD, JORDAN                     |
|--------------------------------------------|-------|------|------------------------------------------------------|
|                                            |       |      | HEBOOND (DEI ) by WOODAND,JONDAN                     |
| 14:21                                      |       |      | MISSED 3PTR by SPANGLER,RYAN                         |
| REBOUND (DEF) by SMITH,ZACH 14:21          |       |      |                                                      |
| MISSED 3PTR by WILLIAMS, DEVAUGNTAH 14:06  |       |      |                                                      |
| 14:06                                      |       |      | REBOUND (DEF) by SPANGLER,RYAN                       |
| 13:56                                      |       |      | MISSED LAYUP by WOODARD,JORDAN                       |
| 13:56                                      |       |      | REBOUND (OFF) by LATTIN,KHADEEM                      |
| 13:56                                      | 64-47 | H 17 | GOOD! TIPIN by LATTIN,KHADEEM [PNT]                  |
| TIMEOUT 30SEC 13:41                        |       |      |                                                      |
| SUB IN: ROSS,AARON 13:41                   |       |      |                                                      |
| SUB IN: WILLIAMSON,CJ 13:41                |       |      |                                                      |
| SUB IN: THOMAS, DEVON 13:41                |       |      |                                                      |
| SUB OUT: WILLIAMS, DEVAUGNTAH 13:41        |       |      |                                                      |
| SUB OUT: EVANS,KEENAN 13:41                |       |      |                                                      |
| SUB OUT: TEMPLE,MATTHEW 13:41              |       |      |                                                      |
| 13:41                                      |       |      | SUB IN: MANYANG, AKOLDA                              |
| 13:41                                      |       |      | SUB IN: WALKER,DINJIYL                               |
| 13:41                                      |       |      | SUB OUT: WOODARD, JORDAN                             |
| 13:41                                      |       |      | SUB OUT: LATTIN,KHADEEM                              |
| GOOD! LAYUP by GRAY,JUSTIN [PNT] 13:26     | 64-49 | H 15 |                                                      |
| 13:10                                      | 67-49 | H 18 | GOOD! 3PTR by WALKER,DINJIYL                         |
| 13:10                                      |       |      | ASSIST by HIELD,BUDDY                                |
| MISSED JUMPER by GRAY, JUSTIN 12:37        |       |      |                                                      |
| 12:37                                      |       |      | BLOCK by MANYANG,AKOLDA                              |
| REBOUND (OFF) by ROSS,AARON 12:35          |       |      |                                                      |
| MISSED LAYUP by ROSS,AARON 12:32           |       |      |                                                      |
| 12:32                                      |       |      | BLOCK by MANYANG,AKOLDA                              |
| REBOUND (OFF) by GRAY, JUSTIN 12:31        |       |      |                                                      |
| GOOD! 3PTR by WILLIAMSON,CJ 12:27          | 67-52 | H 15 |                                                      |
| ASSIST by THOMAS, DEVON 12:27              |       |      | MICOSED ODED IS COLUCINO IONIALI                     |
| 12:07                                      |       |      | MISSED 3PTR by COUSINS,ISAIAH                        |
| REBOUND (DEF) by SMITH,ZACH 12:07          |       |      |                                                      |
| TIMEOUT media 11:51                        |       |      |                                                      |
| MISSED LAYUP by ROSS,AARON 11:37           |       |      | DEDOLIND (DEE) by CRANCLED DVAN                      |
| 11:37                                      |       |      | REBOUND (DEF) by SPANGLER,RYAN                       |
| 11:31<br>11:31                             |       |      | MISSED 3PTR by HIELD,BUDDY                           |
|                                            |       |      | REBOUND (OFF) by MANYANG AKOLDA                      |
| 11:26                                      |       |      | MISSED JUMPER by MANYANG,AKOLDA                      |
| REBOUND (DEF) by THOMAS, DEVON 11:26       |       |      |                                                      |
| MISSED JUMPER by THOMAS, DEVON 11:20 11:20 |       |      |                                                      |
| 11:06                                      | 69-52 | H 17 | REBOUND (DEF) by HIELD,BUDDY                         |
|                                            | 09-52 | П 1/ | GOOD! JUMPER by COUSINS,ISAIAH                       |
| 10:47                                      |       |      | FOUL by SPANGLER,RYAN                                |
| 10:47<br>10:47                             |       |      | SUB IN: BUFORD, DANTE                                |
| 10:47                                      |       |      | SUB IN: LATTIN,KHADEEM                               |
| 10:47                                      |       |      | SUB IN: WOODARD, JORDAN                              |
| 10:47                                      |       |      | SUB OUT: SPANGLER,RYAN SUB OUT: MANYANG,AKOLDA       |
| 10:47                                      |       |      | SUB OUT: MANYANG, AKOLDA<br>SUB OUT: COUSINS, ISAIAH |
|                                            |       |      | SUB OUT: COUSINS,ISAIAH                              |
| TURNOVER by ROSS,AARON 10:32 10:31         |       |      | STEAL by WALKER,DINJIYL                              |
|                                            |       |      | STEAL DY WALKER, DINJIYL                             |
| FOUL by THOMAS, DEVON 10:29                |       |      | MICCED ADTO by MALIZED DIALITY                       |
| 10:19                                      |       |      | MISSED 3PTR by WALKER,DINJIYL                        |
| REBOUND (DEF) by ROSS,AARON 10:19          |       |      |                                                      |
| MISSED 3PTR by ROSS,AARON 10:00            |       |      |                                                      |

| VISITORS: Texas Tech                        | Time           | Score | Margin | HOME: Oklahoma                         |
|---------------------------------------------|----------------|-------|--------|----------------------------------------|
|                                             | 10:00          |       |        | REBOUND (DEF) by WALKER, DINJIYL       |
|                                             | 09:53          |       |        | MISSED 3PTR by WOODARD,JORDAN          |
| REBOUND (DEF) by SMITH,ZACH                 | 09:53          |       |        |                                        |
| TURNOVER by GRAY, JUSTIN                    | 09:31          |       |        |                                        |
|                                             | 09:31          |       |        | STEAL by LATTIN,KHADEEM                |
| FOUL by WILLIAMSON,CJ                       | 09:27          |       |        | 20001551 111515 511501                 |
|                                             | 09:27          | 70-52 | H 18   | GOOD! FT by HIELD, BUDDY               |
| CUR IN COTOUER TORREION                     | 09:27          | 71-52 | H 19   | GOOD! FT by HIELD,BUDDY                |
| SUB IN: GOTCHER, TODDRICK                   | 09:27          |       |        |                                        |
| SUB IN: EVANS,KEENAN SUB IN: TEMPLE,MATTHEW | 09:27<br>09:27 |       |        |                                        |
| SUB IN: WILLIAMS, DEVAUGNTAH                | 09.27          |       |        |                                        |
| SUB OUT: ROSS,AARON                         | 09.27          |       |        |                                        |
| SUB OUT: SMITH,ZACH                         | 09.27          |       |        |                                        |
| SUB OUT: WILLIAMSON,CJ                      | 09:27          |       |        |                                        |
| SUB OUT: THOMAS, DEVON                      | 09:27          |       |        |                                        |
| MISSED 3PTR by GOTCHER, TODDRICK            | 09:15          |       |        |                                        |
| REBOUND (OFF) by WILLIAMS, DEVAUGNTAH       | 09:15          |       |        |                                        |
| MISSED 3PTR by GRAY, JUSTIN                 | 09:10          |       |        |                                        |
| REBOUND (OFF) by WILLIAMS, DEVAUGNTAH       | 09:10          |       |        |                                        |
|                                             | 09:04          |       |        | FOUL by BUFORD, DANTE                  |
| GOOD! FT by GRAY,JUSTIN                     | 09:04          | 71-53 | H 18   |                                        |
| GOOD! FT by GRAY, JUSTIN                    | 09:04          | 71-54 | H 17   |                                        |
| · ·                                         | 09:04          |       |        | SUB IN: JAMES, CHRISTIAN               |
|                                             | 09:04          |       |        | SUB IN: COUSINS,ISAIAH                 |
|                                             | 09:04          |       |        | SUB OUT: WALKER,DINJIYL                |
|                                             | 09:04          |       |        | SUB OUT: HIELD,BUDDY                   |
|                                             | 08:51          | 73-54 | H 19   | GOOD! JUMPER by COUSINS, ISAIAH        |
| TURNOVER by EVANS,KEENAN                    | 08:27          |       |        |                                        |
|                                             | 08:25          |       |        | STEAL by BUFORD,DANTE                  |
|                                             | 08:25          |       |        | TURNOVER by BUFORD, DANTE              |
| STEAL by GRAY,JUSTIN                        | 08:25          |       |        |                                        |
| MISSED JUMPER by WILLIAMS, DEVAUGNTAH       | 08:24          |       |        |                                        |
| REBOUND (OFF) by GRAY, JUSTIN               | 08:24          |       |        |                                        |
|                                             | 08:21          |       |        | FOUL by JAMES, CHRISTIAN               |
| GOOD! 3PTR by TEMPLE,MATTHEW                | 08:12          | 73-57 | H 16   |                                        |
|                                             | 07:57          |       |        | MISSED 3PTR by BUFORD,DANTE            |
| REBOUND (DEF) by TEMPLE,MATTHEW             | 07:57          |       |        |                                        |
| GOOD! LAYUP by GOTCHER, TODDRICK [PNT]      | 07:40          | 73-59 | H 14   |                                        |
| FOUL by EVANS,KEENAN                        | 07:29          |       |        |                                        |
|                                             | 07:29          |       |        | TIMEOUT media                          |
|                                             | 07:29          |       |        | MISSED FT by BUFORD,DANTE              |
|                                             | 07:29          | 74.50 | 1145   | REBOUND (DEADB) by TEAM                |
|                                             | 07:29          | 74-59 | H 15   | GOOD! FT by BUFORD,DANTE               |
|                                             | 07:29          |       |        | SUB IN: SPANGLER, RYAN                 |
| MISSED HIMDED by CDAY HISTIN                | 07:29<br>07:06 |       |        | SUB OUT: LATTIN,KHADEEM                |
| MISSED JUMPER by GRAY,JUSTIN                | 07:06          |       |        | REBOUND (DEF) by COUSINS,ISAIAH        |
|                                             | 07:06          | 76-59 | H 17   | GOOD! LAYUP by SPANGLER,RYAN [PNT]     |
|                                             | 06:57          | 70-03 | 11.17  | ASSIST by COUSINS,ISAIAH               |
| MISSED 3PTR by GOTCHER, TODDRICK            | 06:29          |       |        | Accier by Cocolino,ICAIAIT             |
|                                             | 06:29          |       |        | REBOUND (DEF) by COUSINS,ISAIAH        |
|                                             | 06:27          | 78-59 | H 19   | GOOD! LAYUP by COUSINS,ISAIAH [FB/PNT] |
| MISSED LAYUP by WILLIAMS, DEVAUGNTAH        | 06:05          | 2 30  |        | 2. 2, 22220,0                          |
| , , , , , , , , , , , , , , , , , , , ,     | 06:05          |       |        | BLOCK by SPANGLER,RYAN                 |
|                                             |                |       |        | , ,                                    |

| VISITORS: Texas Tech                | Time  | Score | Margin | HOME: Oklahoma                     |
|-------------------------------------|-------|-------|--------|------------------------------------|
| REBOUND (OFF) by GRAY,JUSTIN        | 06:03 |       |        |                                    |
| GOOD! LAYUP by TEMPLE,MATTHEW [PNT] | 06:02 | 78-61 | H 17   |                                    |
|                                     | 06:02 |       |        | FOUL by BUFORD, DANTE              |
| MISSED FT by TEMPLE, MATTHEW        | 06:02 |       |        |                                    |
|                                     | 06:02 |       |        | REBOUND (DEF) by HIELD, BUDDY      |
|                                     | 05:50 |       |        | MISSED LAYUP by BUFORD, DANTE      |
| BLOCK by EVANS,KEENAN               | 05:50 |       |        |                                    |
|                                     | 05:49 |       |        | REBOUND (OFF) by COUSINS, ISAIAH   |
|                                     | 05:44 | 80-61 | H 19   | GOOD! LAYUP by HIELD, BUDDY [PNT]  |
| FOUL by TEMPLE,MATTHEW              | 05:44 |       |        |                                    |
|                                     | 05:44 | 81-61 | H 20   | GOOD! FT by HIELD,BUDDY            |
| SUB IN: SMITH,ZACH                  | 05:44 |       |        |                                    |
| SUB OUT: TEMPLE, MATTHEW            | 05:44 |       |        |                                    |
|                                     | 05:44 |       |        | SUB IN: HIELD,BUDDY                |
|                                     | 05:44 |       |        | SUB OUT: JAMES, CHRISTIAN          |
| MISSED LAYUP by EVANS,KEENAN        | 05:23 |       |        |                                    |
|                                     | 05:23 |       |        | REBOUND (DEF) by SPANGLER,RYAN     |
|                                     | 04:58 |       |        | MISSED JUMPER by BUFORD, DANTE     |
| BLOCK by SMITH,ZACH                 | 04:58 |       |        |                                    |
|                                     | 04:56 |       |        | REBOUND (OFF) by BUFORD, DANTE     |
|                                     | 04:55 | 83-61 | H 22   | GOOD! LAYUP by BUFORD, DANTE [PNT] |
| TURNOVER by WILLIAMS, DEVAUGNTAH    | 04:40 |       |        |                                    |
|                                     | 04:39 |       |        | STEAL by HIELD,BUDDY               |
|                                     | 04:25 |       |        | MISSED LAYUP by WOODARD, JORDAN    |
| REBOUND (DEF) by SMITH,ZACH         | 04:25 |       |        |                                    |
| GOOD! LAYUP by GRAY,JUSTIN [FB/PNT] | 04:18 | 83-63 | H 20   |                                    |
| ASSIST by EVANS,KEENAN              | 04:18 |       |        |                                    |
| TIMEOUT 30SEC                       | 04:17 |       |        |                                    |
| SUB IN: ROSS,AARON                  | 04:17 |       |        |                                    |
| SUB IN: WILLIAMSON,CJ               | 04:17 |       |        |                                    |
| SUB IN: THOMAS, DEVON               | 04:17 |       |        |                                    |
| SUB OUT: GOTCHER, TODDRICK          | 04:17 |       |        |                                    |
| SUB OUT: EVANS,KEENAN               | 04:17 |       |        |                                    |
| SUB OUT: WILLIAMS, DEVAUGNTAH       | 04:17 |       |        |                                    |
|                                     | 04:17 |       |        | SUB IN: LATTIN,KHADEEM             |
|                                     | 04:17 |       |        | SUB IN: WALKER,DINJIYL             |
|                                     | 04:17 |       |        | SUB OUT: BUFORD, DANTE             |
|                                     | 04:17 |       |        | SUB OUT: WOODARD, JORDAN           |
|                                     | 04:08 | 86-63 | H 23   | GOOD! 3PTR by COUSINS,ISAIAH       |
|                                     | 04:08 |       |        | ASSIST by SPANGLER,RYAN            |
| TURNOVER by ROSS,AARON              | 03:35 |       |        |                                    |
|                                     | 03:34 |       |        | STEAL by COUSINS,ISAIAH            |
|                                     | 03:27 | 89-63 | H 26   | GOOD! 3PTR by HIELD,BUDDY          |
| GOOD! LAYUP by ROSS,AARON [PNT]     | 03:09 | 89-65 | H 24   |                                    |
| FOUL by ROSS,AARON                  | 02:46 |       |        |                                    |
|                                     | 02:46 | 90-65 | H 25   | GOOD! FT by HIELD, BUDDY           |
|                                     | 02:46 | 91-65 | H 26   | GOOD! FT by HIELD, BUDDY           |
| SUB IN: ULVYDAS,ROKAS               | 02:46 |       |        |                                    |
| SUB IN: JACKSON, JORDAN             | 02:46 |       |        |                                    |
| SUB OUT: ROSS,AARON                 | 02:46 |       |        |                                    |
| SUB OUT: THOMAS, DEVON              | 02:46 |       |        |                                    |
|                                     | 02:46 |       |        | SUB IN: ODOMES,RASHARD             |
|                                     | 02:46 |       |        | SUB IN: JAMES,CHRISTIAN            |
|                                     | 02:46 |       |        | SUB IN: MANYANG,AKOLDA             |
|                                     | 02:46 |       |        | SUB IN: BUFORD,DANTE               |

| VISITORS: Texas Tech                 | Time  | Score | Margin | HOME: Oklahoma                    |
|--------------------------------------|-------|-------|--------|-----------------------------------|
|                                      | 02:46 |       |        | SUB OUT: LATTIN,KHADEEM           |
|                                      | 02:46 |       |        | SUB OUT: HIELD,BUDDY              |
|                                      | 02:46 |       |        | SUB OUT: SPANGLER,RYAN            |
|                                      | 02:46 |       |        | SUB OUT: COUSINS,ISAIAH           |
| MISSED JUMPER by JACKSON,JORDAN      | 02:15 |       |        |                                   |
|                                      | 02:15 |       |        | REBOUND (DEF) by BUFORD, DANTE    |
|                                      | 02:01 |       |        | TURNOVER by MANYANG, AKOLDA       |
| STEAL by WILLIAMSON,CJ               | 02:00 |       |        |                                   |
| MISSED 3PTR by WILLIAMSON,CJ         | 01:54 |       |        |                                   |
|                                      | 01:54 |       |        | REBOUND (DEF) by MANYANG, AKOLDA  |
|                                      | 01:45 |       |        | TURNOVER by ODOMES,RASHARD        |
| STEAL by GRAY, JUSTIN                | 01:44 |       |        |                                   |
| MISSED LAYUP by JACKSON, JORDAN      | 01:38 |       |        |                                   |
|                                      | 01:38 |       |        | BLOCK by MANYANG, AKOLDA          |
| REBOUND (OFF) by JACKSON, JORDAN     | 01:36 |       |        |                                   |
| GOOD! LAYUP by JACKSON, JORDAN [PNT] | 01:34 | 91-67 | H 24   |                                   |
|                                      | 01:20 |       |        | MISSED LAYUP by WALKER, DINJIYL   |
| BLOCK by ULVYDAS,ROKAS               | 01:20 |       |        |                                   |
| REBOUND (DEF) by ULVYDAS,ROKAS       | 01:18 |       |        |                                   |
| MISSED 3PTR by GRAY,JUSTIN           | 01:13 |       |        |                                   |
|                                      | 01:13 |       |        | REBOUND (DEF) by BUFORD, DANTE    |
| FOUL by ULVYDAS,ROKAS                | 01:07 |       |        |                                   |
|                                      | 01:07 |       |        | MISSED FT by ODOMES,RASHARD       |
|                                      | 01:07 |       |        | REBOUND (DEADB) by TEAM           |
|                                      | 01:07 |       |        | MISSED FT by ODOMES,RASHARD       |
| REBOUND (DEF) by SMITH,ZACH          | 01:07 |       |        |                                   |
| MISSED LAYUP by ULVYDAS,ROKAS        | 00:59 |       |        |                                   |
|                                      | 00:59 |       |        | BLOCK by BUFORD, DANTE            |
|                                      | 00:57 |       |        | REBOUND (DEF) by JAMES, CHRISTIAN |
|                                      | 00:52 |       |        | MISSED LAYUP by ODOMES,RASHARD    |
| BLOCK by GRAY,JUSTIN                 | 00:52 |       |        |                                   |
| REBOUND (DEF) by GRAY, JUSTIN        | 00:50 |       |        |                                   |
| SUB IN: HAM,DONOVAN                  | 00:47 |       |        |                                   |
| SUB IN: SORRELLS, ANDREW             | 00:47 |       |        |                                   |
| SUB OUT: JACKSON, JORDAN             | 00:47 |       |        |                                   |
| SUB OUT: GRAY,JUSTIN                 | 00:47 |       |        |                                   |
|                                      | 00:47 |       |        | SUB IN: MCNEACE, JAMUNI           |
|                                      | 00:47 |       |        | SUB OUT: BUFORD,DANTE             |
| MISSED 3PTR by SMITH,ZACH            | 00:32 |       |        |                                   |
|                                      | 00:32 |       |        | REBOUND (DEF) by MCNEACE, JAMUNI  |
|                                      | 00:17 |       |        | MISSED JUMPER by WALKER, DINJIYL  |
|                                      | 00:17 |       |        | REBOUND (OFF) by MANYANG, AKOLDA  |