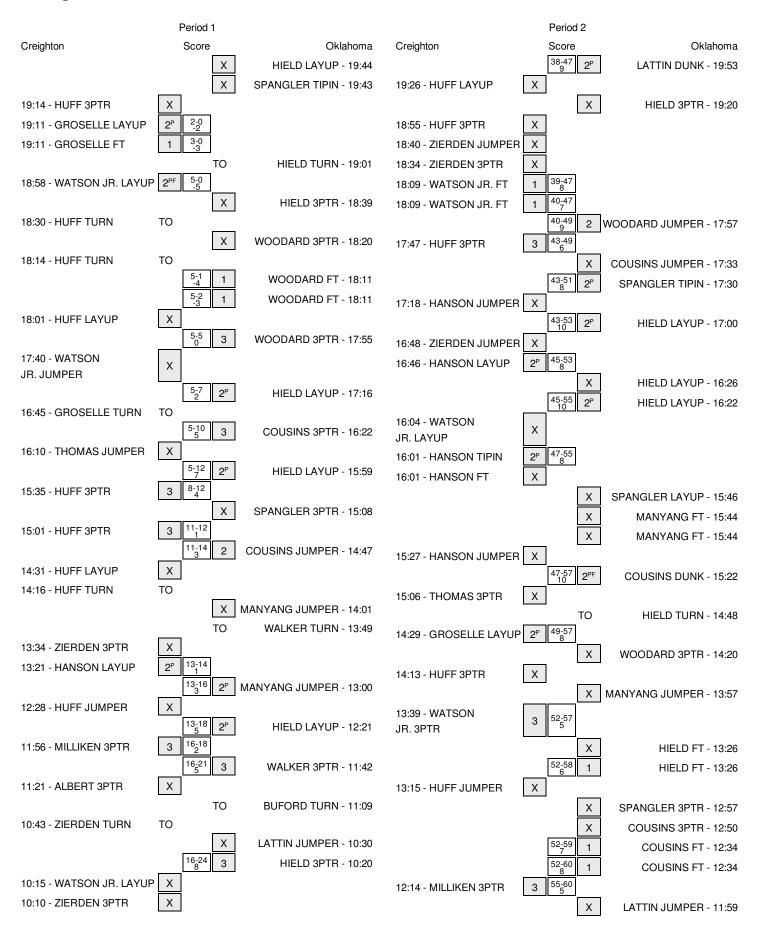

## Creighton vs Oklahoma 12/19/2015; 1 p.m. at Norman, Okla. (Lloyd Noble Center) Period 1 Play-By-Play

| VISITORS: Creighton                        | Time  | Score | Margin | HOME: Oklahoma                      |
|--------------------------------------------|-------|-------|--------|-------------------------------------|
|                                            | 19:44 |       |        | MISSED LAYUP by HIELD,BUDDY         |
|                                            | 19:44 |       |        | REBOUND (OFF) by SPANGLER,RYAN      |
|                                            | 19:43 |       |        | MISSED TIPIN by SPANGLER,RYAN       |
| REBOUND (DEF) by ZIERDEN,ISAIAH            | 19:43 |       |        |                                     |
| MISSED 3PTR by HUFF,COLE                   | 19:14 |       |        |                                     |
| REBOUND (OFF) by GROSELLE, GEOFFREY        | 19:14 |       |        |                                     |
| GOOD! LAYUP by GROSELLE,GEOFFREY [PNT]     | 19:11 | 0-2   | V 2    |                                     |
|                                            | 19:11 |       |        | FOUL by LATTIN,KHADEEM              |
| GOOD! FT by GROSELLE,GEOFFREY              | 19:11 | 0-3   | V 3    |                                     |
|                                            | 19:01 |       |        | TURNOVER by HIELD,BUDDY             |
| STEAL by HUFF,COLE                         | 19:01 |       |        |                                     |
| GOOD! LAYUP by WATSON JR.,MAURICE [FB/PNT] | 18:58 | 0-5   | V 5    |                                     |
|                                            | 18:39 |       |        | MISSED 3PTR by HIELD,BUDDY          |
| REBOUND (DEF) by HUFF,COLE                 | 18:39 |       |        |                                     |
| TURNOVER by HUFF,COLE                      | 18:30 |       |        |                                     |
|                                            | 18:20 |       |        | MISSED 3PTR by WOODARD,JORDAN       |
| REBOUND (DEF) by HUFF,COLE                 | 18:20 |       |        | ·                                   |
| TURNOVER by HUFF,COLE                      | 18:14 |       |        |                                     |
| ,                                          | 18:13 |       |        | STEAL by WOODARD,JORDAN             |
| FOUL by HUFF,COLE                          | 18:11 |       |        | - ·, - · ·                          |
| . 6622, 11611, 6622                        | 18:11 | 1-5   | V 4    | GOOD! FT by WOODARD,JORDAN          |
|                                            | 18:11 | 2-5   | V 3    | GOOD! FT by WOODARD,JORDAN          |
| MISSED LAYUP by HUFF,COLE                  | 18:01 | 20    | • 0    | GOOD: 1 by WOOD/1112,00112/11V      |
| WISSED LATOR BY HOFF, COLE                 | 18:01 |       |        | REBOUND (DEF) by SPANGLER,RYAN      |
|                                            |       | 5-5   | T      |                                     |
|                                            | 17:55 | 5-5   | '      | GOOD! 3PTR by WOODARD,JORDAN        |
| MICOED HIMDED L. WATCON ID MALIDIOE        | 17:55 |       |        | ASSIST by COUSINS,ISAIAH            |
| MISSED JUMPER by WATSON JR.,MAURICE        | 17:40 |       |        |                                     |
|                                            | 17:40 |       |        | REBOUND (DEF) by LATTIN,KHADEEM     |
| FOUL by WATSON JR.,MAURICE                 | 17:29 |       |        |                                     |
|                                            | 17:16 | 7-5   | H 2    | GOOD! LAYUP by HIELD,BUDDY [PNT]    |
| TURNOVER by GROSELLE, GEOFFREY             | 16:45 |       |        |                                     |
| FOUL by GROSELLE, GEOFFREY                 | 16:45 |       |        |                                     |
|                                            | 16:22 | 10-5  | H 5    | GOOD! 3PTR by COUSINS,ISAIAH        |
| MISSED JUMPER by THOMAS,KHYRI              | 16:10 |       |        |                                     |
|                                            | 16:10 |       |        | REBOUND (DEF) by WOODARD, JORDAN    |
|                                            | 15:59 | 12-5  | H 7    | GOOD! LAYUP by HIELD,BUDDY [PNT]    |
|                                            | 15:59 |       |        | ASSIST by SPANGLER,RYAN             |
| GOOD! 3PTR by HUFF,COLE                    | 15:35 | 12-8  | H 4    |                                     |
| ASSIST by ZIERDEN,ISAIAH                   | 15:35 |       |        |                                     |
|                                            | 15:08 |       |        | MISSED 3PTR by SPANGLER,RYAN        |
| REBOUND (DEF) by THOMAS,KHYRI              | 15:08 |       |        | ·                                   |
| GOOD! 3PTR by HUFF, COLE                   | 15:01 | 12-11 | H 1    |                                     |
| ASSIST by THOMAS,KHYRI                     | 15:01 |       |        |                                     |
|                                            | 14:47 | 14-11 | H 3    | GOOD! JUMPER by COUSINS, ISAIAH     |
| MISSED LAYUP by HUFF,COLE                  | 14:31 | 17 11 | 110    | acob. John Errby Godonio, io/ii/ii/ |
| WINDOLD LATOR BY HOLL, OULL                | 14:31 |       |        | BLOCK by LATTIN,KHADEEM             |
| DEPOLIND (OEE) by TEAM                     |       |       |        | BEOOK BY EATTIN, KITABLE IN         |
| REBOUND (OFF) by TEAM                      | 14:30 |       |        |                                     |
| SUB IN: HANSON,ZACH                        | 14:30 |       |        |                                     |
| SUB IN: MILLIKEN, JAMES                    | 14:30 |       |        |                                     |
| SUB OUT: THOMAS,KHYRI                      | 14:30 |       |        |                                     |
| SUB OUT: GROSELLE,GEOFFREY                 | 14:30 |       |        |                                     |
|                                            | 14:30 |       |        | SUB IN: MANYANG,AKOLDA              |
|                                            |       |       |        |                                     |

| VISITORS: Creighton                     | Time           | Score | Margin | HOME: Oklahoma                                   |
|-----------------------------------------|----------------|-------|--------|--------------------------------------------------|
|                                         | 14:30          |       |        | SUB IN: WALKER,DINJIYL                           |
|                                         | 14:30          |       |        | SUB OUT: WOODARD, JORDAN                         |
|                                         | 14:30          |       |        | SUB OUT: LATTIN,KHADEEM                          |
| TURNOVER by HUFF,COLE                   | 14:16          |       |        |                                                  |
|                                         | 14:01          |       |        | MISSED JUMPER by MANYANG, AKOLDA                 |
|                                         | 14:01          |       |        | REBOUND (OFF) by SPANGLER,RYAN                   |
|                                         | 13:49          |       |        | TURNOVER by WALKER,DINJIYL                       |
|                                         | 13:49          |       |        | FOUL by WALKER, DINJIYL                          |
| MISSED 3PTR by ZIERDEN,ISAIAH           | 13:34          |       |        |                                                  |
| REBOUND (OFF) by WATSON JR.,MAURICE     | 13:34          |       |        |                                                  |
| GOOD! LAYUP by HANSON,ZACH [PNT]        | 13:21          | 14-13 | H 1    |                                                  |
| ASSIST by WATSON JR.,MAURICE            | 13:21          |       |        |                                                  |
|                                         | 13:00          | 16-13 | H 3    | GOOD! JUMPER by MANYANG, AKOLDA [PNT]            |
| MISSED JUMPER by HUFF,COLE              | 12:28          |       |        |                                                  |
|                                         | 12:28          |       |        | REBOUND (DEF) by HIELD,BUDDY                     |
|                                         | 12:21          | 18-13 | H 5    | GOOD! LAYUP by HIELD,BUDDY [PNT]                 |
| GOOD! 3PTR by MILLIKEN, JAMES           | 11:56          | 18-16 | H 2    |                                                  |
| ASSIST by ZIERDEN,ISAIAH                | 11:56          |       |        |                                                  |
|                                         | 11:42          | 21-16 | H 5    | GOOD! 3PTR by WALKER,DINJIYL                     |
| THEOLETAEDIA                            | 11:42          |       |        | ASSIST by COUSINS,ISAIAH                         |
| TIMEOUT MEDIA                           | 11:40          |       |        |                                                  |
| SUB IN: HARRELL JR.,RONNIE              | 11:40          |       |        |                                                  |
| SUB IN: ALBERT, MALIBIOE                | 11:40          |       |        |                                                  |
| SUB OUT: WATSON JR., MAURICE            | 11:40<br>11:40 |       |        |                                                  |
| SUB OUT: HUFF,COLE                      | -              |       |        |                                                  |
|                                         | 11:40<br>11:40 |       |        | SUB IN: LATTIN,KHADEEM<br>SUB IN: WOODARD,JORDAN |
|                                         | 11:40          |       |        | SUB IN: BUFORD,DANTE                             |
|                                         | 11:40          |       |        | SUB OUT: SPANGLER,RYAN                           |
|                                         | 11:40          |       |        | SUB OUT: MANYANG,AKOLDA                          |
|                                         | 11:40          |       |        | SUB OUT: COUSINS,ISAIAH                          |
| MISSED 3PTR by ALBERT,MALIK             | 11:21          |       |        | 300 001. 0000livo,ionini                         |
| WIGOLD OF THE BY ALBERT, WIALIN         | 11:21          |       |        | REBOUND (DEF) by LATTIN,KHADEEM                  |
|                                         | 11:09          |       |        | TURNOVER by BUFORD,DANTE                         |
|                                         | 10:59          |       |        | FOUL by WOODARD, JORDAN                          |
| SUB IN: WATSON JRMAURICE                | 10:59          |       |        | 1 002 8) 110 0871112,001187111                   |
| SUB IN: GROSELLE, GEOFFREY              | 10:59          |       |        |                                                  |
| SUB OUT: HANSON,ZACH                    | 10:59          |       |        |                                                  |
| SUB OUT: ALBERT,MALIK                   | 10:59          |       |        |                                                  |
| TURNOVER by ZIERDEN,ISAIAH              | 10:43          |       |        |                                                  |
| , , , , , , , , , , , , , , , , , , , , | 10:30          |       |        | MISSED JUMPER by LATTIN,KHADEEM                  |
|                                         | 10:30          |       |        | REBOUND (OFF) by WOODARD,JORDAN                  |
|                                         | 10:20          | 24-16 | H 8    | GOOD! 3PTR by HIELD,BUDDY                        |
| MISSED LAYUP by WATSON JR.,MAURICE      | 10:15          |       |        | •                                                |
| ,                                       | 10:15          |       |        | BLOCK by LATTIN,KHADEEM                          |
| REBOUND (OFF) by ZIERDEN,ISAIAH         | 10:13          |       |        | · ·                                              |
| MISSED 3PTR by ZIERDEN,ISAIAH           | 10:10          |       |        |                                                  |
|                                         | 10:10          |       |        | REBOUND (DEF) by WALKER, DINJIYL                 |
|                                         | 10:04          |       |        | MISSED 3PTR by HIELD,BUDDY                       |
|                                         | 10:04          |       |        | REBOUND (OFF) by TEAM                            |
| SUB IN: THOMAS,KHYRI                    | 10:00          |       |        |                                                  |
| SUB IN: HUFF,COLE                       | 10:00          |       |        |                                                  |
| SUB OUT: HARRELL JR.,RONNIE             | 10:00          |       |        |                                                  |
| SUB OUT: ZIERDEN,ISAIAH                 | 10:00          |       |        |                                                  |
|                                         | 09:52          |       |        | MISSED JUMPER by HIELD,BUDDY                     |
| REBOUND (DEF) by GROSELLE, GEOFFREY     | 09:52          |       |        |                                                  |
|                                         |                |       |        |                                                  |