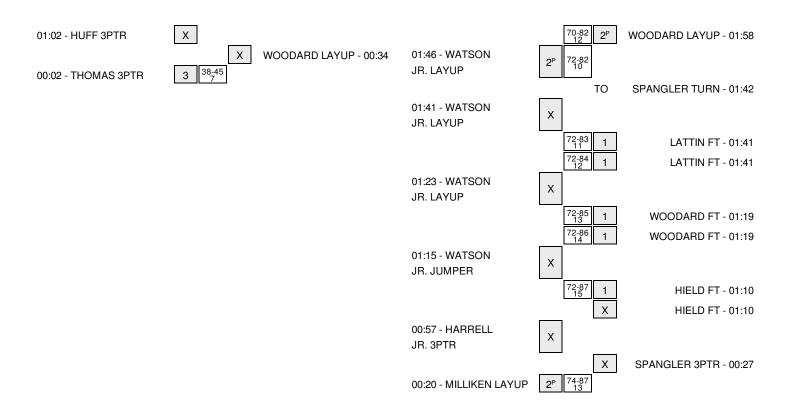

## Creighton vs Oklahoma 12/19/2015; 1 p.m. at Norman, Okla. (Lloyd Noble Center) Period 1 Play-By-Play

| VISITORS: Creighton                        | Time  | Score | Margin | HOME: Oklahoma                      |
|--------------------------------------------|-------|-------|--------|-------------------------------------|
|                                            | 19:44 |       |        | MISSED LAYUP by HIELD,BUDDY         |
|                                            | 19:44 |       |        | REBOUND (OFF) by SPANGLER,RYAN      |
|                                            | 19:43 |       |        | MISSED TIPIN by SPANGLER,RYAN       |
| REBOUND (DEF) by ZIERDEN,ISAIAH            | 19:43 |       |        |                                     |
| MISSED 3PTR by HUFF,COLE                   | 19:14 |       |        |                                     |
| REBOUND (OFF) by GROSELLE, GEOFFREY        | 19:14 |       |        |                                     |
| GOOD! LAYUP by GROSELLE,GEOFFREY [PNT]     | 19:11 | 0-2   | V 2    |                                     |
|                                            | 19:11 |       |        | FOUL by LATTIN,KHADEEM              |
| GOOD! FT by GROSELLE,GEOFFREY              | 19:11 | 0-3   | V 3    |                                     |
|                                            | 19:01 |       |        | TURNOVER by HIELD,BUDDY             |
| STEAL by HUFF,COLE                         | 19:01 |       |        |                                     |
| GOOD! LAYUP by WATSON JR.,MAURICE [FB/PNT] | 18:58 | 0-5   | V 5    |                                     |
|                                            | 18:39 |       |        | MISSED 3PTR by HIELD,BUDDY          |
| REBOUND (DEF) by HUFF,COLE                 | 18:39 |       |        |                                     |
| TURNOVER by HUFF,COLE                      | 18:30 |       |        |                                     |
|                                            | 18:20 |       |        | MISSED 3PTR by WOODARD,JORDAN       |
| REBOUND (DEF) by HUFF,COLE                 | 18:20 |       |        | ·                                   |
| TURNOVER by HUFF,COLE                      | 18:14 |       |        |                                     |
| ,                                          | 18:13 |       |        | STEAL by WOODARD,JORDAN             |
| FOUL by HUFF,COLE                          | 18:11 |       |        | - ·, - · ·                          |
| . 6622, 11611, 6622                        | 18:11 | 1-5   | V 4    | GOOD! FT by WOODARD,JORDAN          |
|                                            | 18:11 | 2-5   | V 3    | GOOD! FT by WOODARD,JORDAN          |
| MISSED LAYUP by HUFF,COLE                  | 18:01 | 20    | • 0    | GOOD: 1 by WOOD/1112,00112/11V      |
| WISSED LATOR BY HOFF, COLE                 | 18:01 |       |        | REBOUND (DEF) by SPANGLER,RYAN      |
|                                            |       | 5-5   | T      |                                     |
|                                            | 17:55 | 5-5   | '      | GOOD! 3PTR by WOODARD,JORDAN        |
| MICOED HIMDED L. WATCON ID MALIDIOE        | 17:55 |       |        | ASSIST by COUSINS,ISAIAH            |
| MISSED JUMPER by WATSON JR.,MAURICE        | 17:40 |       |        |                                     |
|                                            | 17:40 |       |        | REBOUND (DEF) by LATTIN,KHADEEM     |
| FOUL by WATSON JR.,MAURICE                 | 17:29 |       |        |                                     |
|                                            | 17:16 | 7-5   | H 2    | GOOD! LAYUP by HIELD,BUDDY [PNT]    |
| TURNOVER by GROSELLE, GEOFFREY             | 16:45 |       |        |                                     |
| FOUL by GROSELLE, GEOFFREY                 | 16:45 |       |        |                                     |
|                                            | 16:22 | 10-5  | H 5    | GOOD! 3PTR by COUSINS,ISAIAH        |
| MISSED JUMPER by THOMAS,KHYRI              | 16:10 |       |        |                                     |
|                                            | 16:10 |       |        | REBOUND (DEF) by WOODARD, JORDAN    |
|                                            | 15:59 | 12-5  | H 7    | GOOD! LAYUP by HIELD,BUDDY [PNT]    |
|                                            | 15:59 |       |        | ASSIST by SPANGLER,RYAN             |
| GOOD! 3PTR by HUFF,COLE                    | 15:35 | 12-8  | H 4    |                                     |
| ASSIST by ZIERDEN,ISAIAH                   | 15:35 |       |        |                                     |
|                                            | 15:08 |       |        | MISSED 3PTR by SPANGLER,RYAN        |
| REBOUND (DEF) by THOMAS,KHYRI              | 15:08 |       |        | ·                                   |
| GOOD! 3PTR by HUFF, COLE                   | 15:01 | 12-11 | H 1    |                                     |
| ASSIST by THOMAS,KHYRI                     | 15:01 |       |        |                                     |
|                                            | 14:47 | 14-11 | H 3    | GOOD! JUMPER by COUSINS, ISAIAH     |
| MISSED LAYUP by HUFF,COLE                  | 14:31 | 17 11 | 110    | acob. John Errby Godonio, io/ii/ii/ |
| WINDOLD LATOR BY HOLL, OULL                | 14:31 |       |        | BLOCK by LATTIN,KHADEEM             |
| DEPOLIND (OEE) by TEAM                     |       |       |        | BEOOK BY EATTIN, KITABLE IN         |
| REBOUND (OFF) by TEAM                      | 14:30 |       |        |                                     |
| SUB IN: HANSON,ZACH                        | 14:30 |       |        |                                     |
| SUB IN: MILLIKEN, JAMES                    | 14:30 |       |        |                                     |
| SUB OUT: THOMAS,KHYRI                      | 14:30 |       |        |                                     |
| SUB OUT: GROSELLE,GEOFFREY                 | 14:30 |       |        |                                     |
|                                            | 14:30 |       |        | SUB IN: MANYANG,AKOLDA              |
|                                            |       |       |        |                                     |

| VISITORS: Creighton                     | Time           | Score | Margin | HOME: Oklahoma                                   |
|-----------------------------------------|----------------|-------|--------|--------------------------------------------------|
|                                         | 14:30          |       |        | SUB IN: WALKER,DINJIYL                           |
|                                         | 14:30          |       |        | SUB OUT: WOODARD, JORDAN                         |
|                                         | 14:30          |       |        | SUB OUT: LATTIN,KHADEEM                          |
| TURNOVER by HUFF,COLE                   | 14:16          |       |        |                                                  |
|                                         | 14:01          |       |        | MISSED JUMPER by MANYANG, AKOLDA                 |
|                                         | 14:01          |       |        | REBOUND (OFF) by SPANGLER,RYAN                   |
|                                         | 13:49          |       |        | TURNOVER by WALKER,DINJIYL                       |
|                                         | 13:49          |       |        | FOUL by WALKER, DINJIYL                          |
| MISSED 3PTR by ZIERDEN,ISAIAH           | 13:34          |       |        |                                                  |
| REBOUND (OFF) by WATSON JR.,MAURICE     | 13:34          |       |        |                                                  |
| GOOD! LAYUP by HANSON,ZACH [PNT]        | 13:21          | 14-13 | H 1    |                                                  |
| ASSIST by WATSON JR.,MAURICE            | 13:21          |       |        |                                                  |
|                                         | 13:00          | 16-13 | H 3    | GOOD! JUMPER by MANYANG, AKOLDA [PNT]            |
| MISSED JUMPER by HUFF,COLE              | 12:28          |       |        |                                                  |
|                                         | 12:28          |       |        | REBOUND (DEF) by HIELD,BUDDY                     |
|                                         | 12:21          | 18-13 | H 5    | GOOD! LAYUP by HIELD,BUDDY [PNT]                 |
| GOOD! 3PTR by MILLIKEN, JAMES           | 11:56          | 18-16 | H 2    |                                                  |
| ASSIST by ZIERDEN,ISAIAH                | 11:56          |       |        |                                                  |
|                                         | 11:42          | 21-16 | H 5    | GOOD! 3PTR by WALKER,DINJIYL                     |
| THEOLETAEDIA                            | 11:42          |       |        | ASSIST by COUSINS,ISAIAH                         |
| TIMEOUT MEDIA                           | 11:40          |       |        |                                                  |
| SUB IN: HARRELL JR.,RONNIE              | 11:40          |       |        |                                                  |
| SUB IN: ALBERT, MALIBIOE                | 11:40          |       |        |                                                  |
| SUB OUT: WATSON JR., MAURICE            | 11:40<br>11:40 |       |        |                                                  |
| SUB OUT: HUFF,COLE                      | -              |       |        |                                                  |
|                                         | 11:40<br>11:40 |       |        | SUB IN: LATTIN,KHADEEM<br>SUB IN: WOODARD,JORDAN |
|                                         | 11:40          |       |        | SUB IN: BUFORD,DANTE                             |
|                                         | 11:40          |       |        | SUB OUT: SPANGLER,RYAN                           |
|                                         | 11:40          |       |        | SUB OUT: MANYANG,AKOLDA                          |
|                                         | 11:40          |       |        | SUB OUT: COUSINS,ISAIAH                          |
| MISSED 3PTR by ALBERT,MALIK             | 11:21          |       |        | 300 001. 0000livo,ionini                         |
| WIGOLD OF THE BY ALBERT, WIALIN         | 11:21          |       |        | REBOUND (DEF) by LATTIN,KHADEEM                  |
|                                         | 11:09          |       |        | TURNOVER by BUFORD,DANTE                         |
|                                         | 10:59          |       |        | FOUL by WOODARD, JORDAN                          |
| SUB IN: WATSON JRMAURICE                | 10:59          |       |        | 1 002 8) 110 0871112,001187111                   |
| SUB IN: GROSELLE, GEOFFREY              | 10:59          |       |        |                                                  |
| SUB OUT: HANSON,ZACH                    | 10:59          |       |        |                                                  |
| SUB OUT: ALBERT,MALIK                   | 10:59          |       |        |                                                  |
| TURNOVER by ZIERDEN,ISAIAH              | 10:43          |       |        |                                                  |
| , , , , , , , , , , , , , , , , , , , , | 10:30          |       |        | MISSED JUMPER by LATTIN,KHADEEM                  |
|                                         | 10:30          |       |        | REBOUND (OFF) by WOODARD,JORDAN                  |
|                                         | 10:20          | 24-16 | H 8    | GOOD! 3PTR by HIELD,BUDDY                        |
| MISSED LAYUP by WATSON JR.,MAURICE      | 10:15          |       |        | •                                                |
| ,                                       | 10:15          |       |        | BLOCK by LATTIN,KHADEEM                          |
| REBOUND (OFF) by ZIERDEN,ISAIAH         | 10:13          |       |        | · ·                                              |
| MISSED 3PTR by ZIERDEN,ISAIAH           | 10:10          |       |        |                                                  |
|                                         | 10:10          |       |        | REBOUND (DEF) by WALKER, DINJIYL                 |
|                                         | 10:04          |       |        | MISSED 3PTR by HIELD,BUDDY                       |
|                                         | 10:04          |       |        | REBOUND (OFF) by TEAM                            |
| SUB IN: THOMAS,KHYRI                    | 10:00          |       |        |                                                  |
| SUB IN: HUFF,COLE                       | 10:00          |       |        |                                                  |
| SUB OUT: HARRELL JR.,RONNIE             | 10:00          |       |        |                                                  |
| SUB OUT: ZIERDEN,ISAIAH                 | 10:00          |       |        |                                                  |
|                                         | 09:52          |       |        | MISSED JUMPER by HIELD,BUDDY                     |
| REBOUND (DEF) by GROSELLE, GEOFFREY     | 09:52          |       |        |                                                  |
|                                         |                |       |        |                                                  |