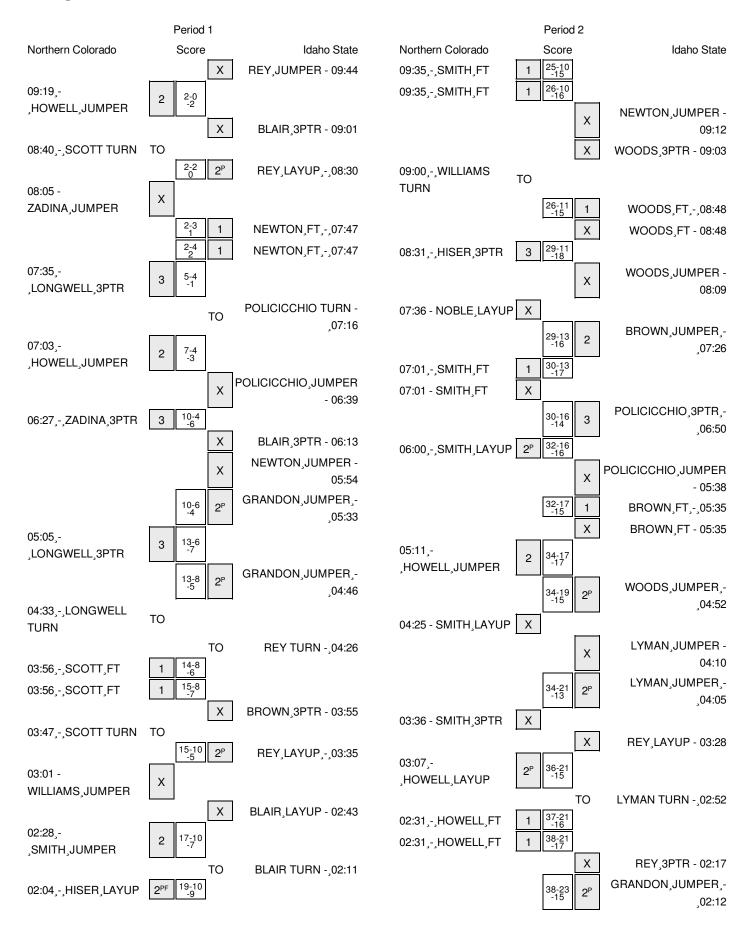

# Northern Colorado vs Idaho State 2/6/2016; 2:00 PM at Pocatello, Idaho; ICCU Court at Reed Gym Period 1 Play-By-Play

| VISITORS: Northern Colorado       | Time  | Score | Margin | HOME: Idaho State                        |
|-----------------------------------|-------|-------|--------|------------------------------------------|
|                                   | 09:44 |       |        | MISSED JUMPER by REY,ISABEL VARA DE      |
| REBOUND (DEF) by TEAM             | 09:44 |       |        |                                          |
| GOOD! JUMPER by HOWELL, REBECCA   | 09:19 | 0-2   | V 2    |                                          |
| ASSIST by SCOTT, SAVANNAH         | 09:11 |       |        |                                          |
|                                   | 09:01 |       |        | MISSED 3PTR by BLAIR, BROOKE             |
| REBOUND (DEF) by WILLIAMS, KIANNA | 09:01 |       |        |                                          |
| TURNOVER by SCOTT,SAVANNAH        | 08:40 |       |        |                                          |
|                                   | 08:38 |       |        | STEAL by NEWTON,FREYA                    |
|                                   | 08:30 | 2-2   | Т      | GOOD! LAYUP by REY, ISABEL VARA DE [PNT] |
| MISSED JUMPER by ZADINA,KOURTENEY | 08:05 |       |        |                                          |
|                                   | 08:05 |       |        | REBOUND (DEF) by BLAIR, BROOKE           |
| FOUL by HOWELL, REBECCA           | 07:47 |       |        |                                          |
|                                   | 07:47 | 3-2   | H 1    | GOOD! FT by NEWTON,FREYA                 |
|                                   | 07:47 | 4-2   | H 2    | GOOD! FT by NEWTON,FREYA                 |
| GOOD! 3PTR by LONGWELL,KATIE      | 07:35 | 4-5   | V 1    |                                          |
| ASSIST by HOWELL,REBECCA          | 07:35 |       |        |                                          |
|                                   | 07:16 |       |        | TURNOVER by POLICICCHIO, ANNA            |
| GOOD! JUMPER by HOWELL, REBECCA   | 07:03 | 4-7   | V 3    |                                          |
| ASSIST by LONGWELL,KATIE          | 07:03 |       |        |                                          |
|                                   | 06:39 |       |        | MISSED JUMPER by POLICICCHIO, ANNA       |
| REBOUND (DEF) by SCOTT,SAVANNAH   | 06:39 |       |        |                                          |
| GOOD! 3PTR by ZADINA,KOURTENEY    | 06:27 | 4-10  | V 6    |                                          |
| ASSIST by WILLIAMS, KIANNA        | 06:27 |       |        |                                          |
|                                   | 06:24 |       |        | TIMEOUT TEAM                             |
|                                   | 06:24 |       |        | SUB IN: LYMAN,TRESSA                     |
|                                   | 06:24 |       |        | SUB IN: GRANDON, SAYLAIR                 |
|                                   | 06:24 |       |        | SUB OUT: POLICICCHIO, ANNA               |
|                                   | 06:24 |       |        | SUB OUT: REY,ISABEL VARA DE              |
|                                   | 06:13 |       |        | MISSED 3PTR by BLAIR, BROOKE             |
|                                   | 06:13 |       |        | REBOUND (OFF) by LYMAN,TRESSA            |
|                                   | 05:54 |       |        | MISSED JUMPER by NEWTON, FREYA           |
|                                   | 05:54 |       |        | REBOUND (OFF) by TEAM                    |
|                                   | 05:33 | 6-10  | V 4    | GOOD! JUMPER by GRANDON, SAYLAIR [PNT]   |
|                                   | 05:13 |       |        | FOUL by BROWN,LINDSAY                    |
|                                   | 05:13 |       |        | SUB IN: WOODS,APIPHANY                   |
|                                   | 05:13 |       |        | SUB OUT: BROWN,LINDSAY                   |
| GOOD! 3PTR by LONGWELL,KATIE      | 05:05 | 6-13  | V 7    |                                          |
| ASSIST by SCOTT, SAVANNAH         | 05:05 |       |        |                                          |
|                                   | 04:46 | 8-13  | V 5    | GOOD! JUMPER by GRANDON, SAYLAIR [PNT]   |
| TURNOVER by LONGWELL,KATIE        | 04:33 |       |        |                                          |
|                                   | 04:31 |       |        | SUB IN: POLICICCHIO,ANNA                 |
|                                   | 04:31 |       |        | SUB IN: REY,ISABEL VARA DE               |
|                                   | 04:31 |       |        | SUB OUT: BLAIR,BROOKE                    |
|                                   | 04:31 |       |        | SUB OUT: LYMAN,TRESSA                    |
|                                   | 04:26 |       |        | TURNOVER by REY,ISABEL VARA DE           |
|                                   | 03:56 |       |        | FOUL by WOODS, APIPHANY                  |
| GOOD! FT by SCOTT,SAVANNAH        | 03:56 | 8-14  | V 6    |                                          |

| VISITORS: Northern Colorado           | Time  | Score | Margin | HOME: Idaho State                       |
|---------------------------------------|-------|-------|--------|-----------------------------------------|
| GOOD! FT by SCOTT,SAVANNAH            | 03:56 | 8-15  | V 7    |                                         |
| SUB IN: SMITH, COURTNEY               | 03:56 |       |        |                                         |
| SUB IN: SMITH, SAVANNAH               | 03:56 |       |        |                                         |
| SUB IN: HISER,KYLEIGH                 | 03:56 |       |        |                                         |
| SUB OUT: ZADINA,KOURTENEY             | 03:56 |       |        |                                         |
| SUB OUT: LONGWELL,KATIE               | 03:56 |       |        |                                         |
| SUB OUT: HOWELL, REBECCA              | 03:56 |       |        |                                         |
|                                       | 03:56 |       |        | SUB IN: BROWN,LINDSAY                   |
|                                       | 03:56 |       |        | SUB IN: BLAIR, BROOKE                   |
|                                       | 03:56 |       |        | SUB OUT: NEWTON,FREYA                   |
|                                       | 03:56 |       |        | SUB OUT: GRANDON, SAYLAIR               |
|                                       | 03:55 |       |        | MISSED 3PTR by BROWN,LINDSAY            |
| REBOUND (DEF) by SMITH, COURTNEY      | 03:55 |       |        |                                         |
| TURNOVER by SCOTT, SAVANNAH           | 03:47 |       |        |                                         |
|                                       | 03:46 |       |        | SUB IN: LYMAN,TRESSA                    |
|                                       | 03:46 |       |        | SUB OUT: POLICICCHIO,ANNA               |
|                                       | 03:35 | 10-15 | V 5    | GOOD! LAYUP by REY,ISABEL VARA DE [PNT] |
| MISSED JUMPER by WILLIAMS, KIANNA     | 03:01 |       |        |                                         |
|                                       | 03:01 |       |        | REBOUND (DEF) by REY,ISABEL VARA DE     |
|                                       | 02:43 |       |        | MISSED LAYUP by BLAIR, BROOKE           |
| REBOUND (DEF) by HISER,KYLEIGH        | 02:43 |       |        |                                         |
| GOOD! JUMPER by SMITH, SAVANNAH       | 02:28 | 10-17 | V 7    |                                         |
|                                       | 02:11 |       |        | TURNOVER by BLAIR, BROOKE               |
| STEAL by SMITH, SAVANNAH              | 02:09 |       |        |                                         |
| GOOD! LAYUP by HISER,KYLEIGH [FB/PNT] | 02:04 | 10-19 | V 9    |                                         |
|                                       | 01:49 |       |        | SUB IN: NEWTON,FREYA                    |
|                                       | 01:49 |       |        | SUB IN: POLICICCHIO, ANNA               |
|                                       | 01:49 |       |        | SUB OUT: LYMAN,TRESSA                   |
|                                       | 01:49 |       |        | SUB OUT: WOODS,APIPHANY                 |
|                                       | 01:26 |       |        | TURNOVER by TEAM                        |
| SUB IN: LONGWELL,KATIE                | 01:26 |       |        |                                         |
| SUB OUT: SCOTT, SAVANNAH              | 01:26 |       |        |                                         |
| MISSED 3PTR by SMITH,SAVANNAH         | 01:12 |       |        |                                         |
|                                       | 01:12 |       |        | REBOUND (DEF) by NEWTON,FREYA           |
| FOUL by SMITH, SAVANNAH               | 00:57 |       |        |                                         |
|                                       | 00:57 |       |        | SUB IN: WOODS,APIPHANY                  |
|                                       | 00:57 |       |        | SUB OUT: BROWN,LINDSAY                  |
|                                       | 00:53 |       |        | MISSED JUMPER by WOODS, APIPHANY        |
|                                       | 00:53 |       |        | REBOUND (OFF) by NEWTON, FREYA          |
|                                       | 00:49 |       |        | FOUL by NEWTON,FREYA                    |
|                                       | 00:49 |       |        | TURNOVER by NEWTON, FREYA               |
| GOOD! 3PTR by LONGWELL,KATIE          | 00:31 | 10-22 | V 12   |                                         |
| ASSIST by HISER,KYLEIGH               | 00:31 |       |        |                                         |
|                                       | 00:09 |       |        | MISSED JUMPER by POLICICCHIO, ANNA      |
| REBOUND (DEF) by WILLIAMS, KIANNA     | 00:09 |       |        |                                         |
| GOOD! JUMPER by LONGWELL,KATIE        | 00:00 | 10-24 | V 14   |                                         |