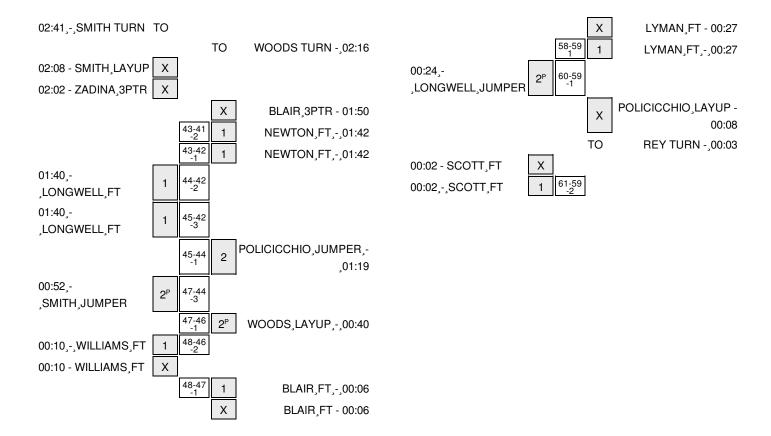

Officials: Steve Belnap, Karen Lasuik, K. Jeneane Pence Technical Fouls: Northern Colorado- None. Idaho State- None.

Attendance: 963

| Score by periods  | 1st | 2nd | 3rd | 4th | Total |
|-------------------|-----|-----|-----|-----|-------|
| Northern Colorado | 24  | 14  | 10  | 13  | 61    |
| Idaho State       | 10  | 17  | 20  | 12  | 59    |

Off 2nd Off T/O 2nd Chance **Points Bench** NC 13 2 21 ISU 15 22

Last FG - NC 4th-00:24, ISU 4th-02:15. Largest lead - Northern Colorado by 18 2nd-08:31; Idaho State by 4 4th-06:19

NC led for 30:37. ISU led for 6:11. Game was tied for 3:12.