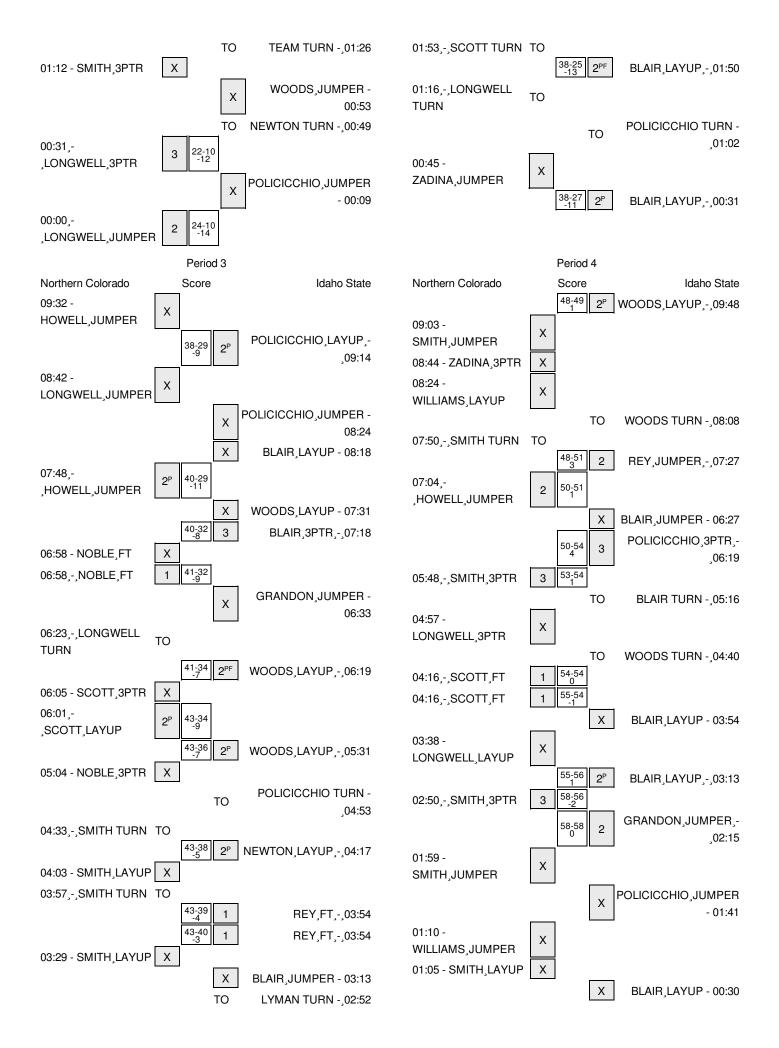

## Northern Colorado vs Idaho State 2/6/2016; 2:00 PM at Pocatello, Idaho; ICCU Court at Reed Gym Period 2 Play-By-Play

| VISITORS: Northern Colorado      | Time  | Score | Margin | HOME: Idaho State                   |
|----------------------------------|-------|-------|--------|-------------------------------------|
| SUB IN: SMITH, COURTNEY          | 10:00 |       |        |                                     |
| SUB IN: SMITH, SAVANNAH          | 10:00 |       |        |                                     |
| SUB IN: HISER,KYLEIGH            | 10:00 |       |        |                                     |
| SUB OUT: SCOTT,SAVANNAH          | 10:00 |       |        |                                     |
| SUB OUT: ZADINA,KOURTENEY        | 10:00 |       |        |                                     |
| SUB OUT: HOWELL, REBECCA         | 10:00 |       |        |                                     |
|                                  | 10:00 |       |        | SUB IN: WOODS,APIPHANY              |
|                                  | 10:00 |       |        | SUB IN: LYMAN,TRESSA                |
|                                  | 10:00 |       |        | SUB OUT: NEWTON,FREYA               |
|                                  | 10:00 |       |        | SUB OUT: BLAIR, BROOKE              |
|                                  | 10:00 |       |        | SUB OUT: REY,ISABEL VARA DE         |
|                                  | 09:35 |       |        | FOUL by REY,ISABEL VARA DE          |
| GOOD! FT by SMITH, COURTNEY      | 09:35 | 10-25 | V 15   | <b>,</b>                            |
| GOOD! FT by SMITH, COURTNEY      | 09:35 | 10-26 | V 16   |                                     |
|                                  | 09:35 |       |        | SUB IN: NEWTON,FREYA                |
|                                  | 09:35 |       |        | SUB IN: BLAIR,BROOKE                |
|                                  | 09:35 |       |        | SUB OUT: POLICICCHIO, ANNA          |
|                                  | 09:12 |       |        | MISSED JUMPER by NEWTON, FREYA      |
|                                  | 09:12 |       |        | REBOUND (OFF) by LYMAN,TRESSA       |
|                                  | 09:03 |       |        | MISSED 3PTR by WOODS, APIPHANY      |
| REBOUND (DEF) by WILLIAMS,KIANNA | 09:03 |       |        | WIGGED SI TIT BY WOODS, ALT IT HANT |
| TURNOVER by WILLIAMS, KIANNA     | 09:00 |       |        |                                     |
| FOUL by LONGWELL, KATIE          | 09:00 |       |        |                                     |
| FOOL BY LONGWELL, NATIE          | 08:48 | 11-26 | V 15   | COOD ET by MOODS ADIDHAMY           |
|                                  |       | 11-26 | V 15   | GOOD! FT by WOODS, APIPHANY         |
| DEDOLIND (DEE) by CMITH COURTNEY | 08:48 |       |        | MISSED FT by WOODS,APIPHANY         |
| REBOUND (DEF) by SMITH, COURTNEY | 08:48 |       |        |                                     |
| SUB IN: NOBLE, DANIELLE          | 08:48 |       |        |                                     |
| SUB OUT: WILLIAMS,KIANNA         | 08:48 |       |        | OUR IN POLICIONIS ANNA              |
|                                  | 08:48 |       |        | SUB IN: POLICICCHIO, ANNA           |
|                                  | 08:48 |       |        | SUB OUT: LYMAN,TRESSA               |
| GOOD! 3PTR by HISER,KYLEIGH      | 08:31 | 11-29 | V 18   |                                     |
| ASSIST by NOBLE, DANIELLE        | 08:31 |       |        |                                     |
|                                  | 08:09 |       |        | MISSED JUMPER by WOODS,APIPHANY     |
| REBOUND (DEF) by NOBLE, DANIELLE | 08:09 |       |        |                                     |
|                                  | 07:55 |       |        | FOUL by NEWTON,FREYA                |
|                                  | 07:55 |       |        | SUB IN: REY,ISABEL VARA DE          |
|                                  | 07:55 |       |        | SUB IN: GRANDON,SAYLAIR             |
|                                  | 07:55 |       |        | SUB OUT: WOODS,APIPHANY             |
|                                  | 07:55 |       |        | SUB OUT: NEWTON,FREYA               |
| MISSED LAYUP by NOBLE, DANIELLE  | 07:36 |       |        |                                     |
|                                  | 07:36 |       |        | REBOUND (DEF) by POLICICCHIO,ANNA   |
|                                  | 07:26 | 13-29 | V 16   | GOOD! JUMPER by BROWN,LINDSAY       |
|                                  | 07:01 |       |        | FOUL by BROWN,LINDSAY               |
| GOOD! FT by SMITH, COURTNEY      | 07:01 | 13-30 | V 17   |                                     |
| MISSED FT by SMITH, COURTNEY     | 07:01 |       |        |                                     |
|                                  | 07:01 |       |        | REBOUND (DEF) by POLICICCHIO,ANNA   |
| SUB IN: SCOTT,SAVANNAH           | 07:01 |       |        |                                     |