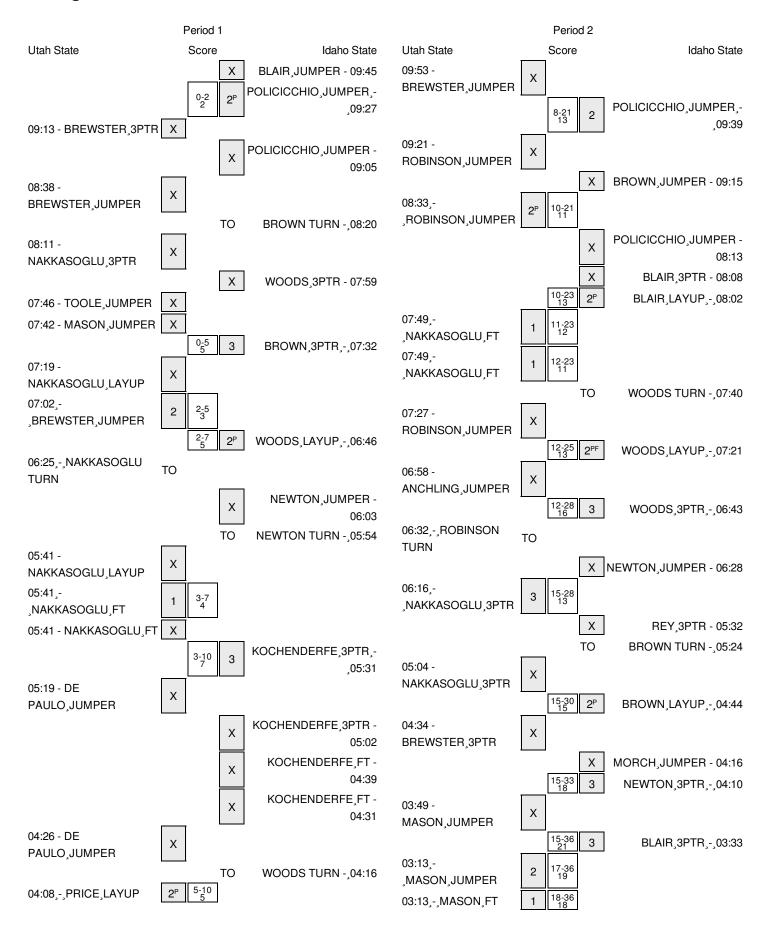

#### Utah State vs Idaho State 12/8/2015; 7:00 PM at Pocatello, Idaho; ICCU Court at Reed Gym Period 1 Play-By-Play

| VISITORS: Utah State               | Time  | Score | Margin | HOME: Idaho State                       |
|------------------------------------|-------|-------|--------|-----------------------------------------|
|                                    | 09:45 |       |        | MISSED JUMPER by BLAIR,BROOKE           |
|                                    | 09:45 |       |        | REBOUND (OFF) by POLICICCHIO, ANNA      |
|                                    | 09:27 | 2-0   | H 2    | GOOD! JUMPER by POLICICCHIO, ANNA [PNT] |
|                                    | 09:27 |       |        | ASSIST by WOODS,APIPHANY                |
| MISSED 3PTR by BREWSTER,RACHEL     | 09:13 |       |        |                                         |
|                                    | 09:13 |       |        | REBOUND (DEF) by BLAIR, BROOKE          |
|                                    | 09:05 |       |        | MISSED JUMPER by POLICICCHIO, ANNA      |
| REBOUND (DEF) by DJUKIC, TIJANA    | 09:05 |       |        |                                         |
| MISSED JUMPER by BREWSTER, RACHEL  | 08:38 |       |        |                                         |
|                                    | 08:38 |       |        | REBOUND (DEF) by POLICICCHIO, ANNA      |
|                                    | 08:20 |       |        | TURNOVER by BROWN,LINDSAY               |
| MISSED 3PTR by NAKKASOGLU,FUNDA    | 08:11 |       |        |                                         |
|                                    | 08:11 |       |        | REBOUND (DEF) by NEWTON, FREYA          |
|                                    | 07:59 |       |        | MISSED 3PTR by WOODS, APIPHANY          |
| REBOUND (DEF) by NAKKASOGLU, FUNDA | 07:59 |       |        |                                         |
| MISSED JUMPER by TOOLE,KATIE       | 07:46 |       |        |                                         |
| REBOUND (OFF) by MASON, DEJA       | 07:46 |       |        |                                         |
| MISSED JUMPER by MASON, DEJA       | 07:42 |       |        |                                         |
|                                    | 07:42 |       |        | BLOCK by WOODS, APIPHANY                |
|                                    | 07:40 |       |        | REBOUND (OFF) by WOODS, APIPHANY        |
|                                    | 07:32 | 5-0   | H 5    | GOOD! 3PTR by BROWN,LINDSAY             |
| MISSED LAYUP by NAKKASOGLU,FUNDA   | 07:19 |       |        |                                         |
| REBOUND (OFF) by TOOLE, KATIE      | 07:19 |       |        |                                         |
| GOOD! JUMPER by BREWSTER,RACHEL    | 07:02 | 5-2   | H 3    |                                         |
|                                    | 06:46 | 7-2   | H 5    | GOOD! LAYUP by WOODS, APIPHANY [PNT]    |
|                                    | 06:46 |       |        | ASSIST by NEWTON,FREYA                  |
| TURNOVER by NAKKASOGLU,FUNDA       | 06:25 |       |        |                                         |
| SUB IN: ROBINSON, ANTOINA          | 06:25 |       |        |                                         |
| SUB IN: ANCHLING, JULIANNE         | 06:25 |       |        |                                         |
| SUB IN: DE PAULO, ANGELICA         | 06:25 |       |        |                                         |
| SUB OUT: DJUKIC,TIJANA             | 06:25 |       |        |                                         |
| SUB OUT: TOOLE,KATIE               | 06:25 |       |        |                                         |
| SUB OUT: MASON,DEJA                | 06:25 |       |        |                                         |
|                                    | 06:25 |       |        | SUB IN: KOCHENDERFE, BRITANNY           |
|                                    | 06:25 |       |        | SUB IN: MORCH,JENNA                     |
|                                    | 06:25 |       |        | SUB IN: REY,ISABEL VARA DE              |
|                                    | 06:25 |       |        | SUB OUT: POLICICCHIO, ANNA              |
|                                    | 06:25 |       |        | SUB OUT: BROWN,LINDSAY                  |
|                                    | 06:25 |       |        | SUB OUT: WOODS, APIPHANY                |
|                                    | 06:03 |       |        | MISSED JUMPER by NEWTON, FREYA          |
|                                    | 06:03 |       |        | REBOUND (OFF) by KOCHENDERFE, BRITANNY  |
|                                    | 05:54 |       |        | TURNOVER by NEWTON, FREYA               |
| STEAL by ANCHLING, JULIANNE        | 05:53 |       |        |                                         |
| MISSED LAYUP by NAKKASOGLU,FUNDA   | 05:41 |       |        |                                         |
|                                    | 05:41 |       |        | BLOCK by MORCH,JENNA                    |
| REBOUND (DEADB) by TEAM            | 05:41 |       |        |                                         |
|                                    | 05:41 |       |        | FOUL by MORCH,JENNA                     |

| VISITORS: Utah State                    | Time  | Score | Margin | HOME: Idaho State                    |
|-----------------------------------------|-------|-------|--------|--------------------------------------|
| GOOD! FT by NAKKASOGLU,FUNDA            | 05:41 | 7-3   | H 4    |                                      |
| MISSED FT by NAKKASOGLU, FUNDA          | 05:41 |       |        |                                      |
|                                         | 05:41 |       |        | REBOUND (DEF) by TEAM                |
| SUB IN: DJUKIC,TIJANA                   | 05:41 |       |        |                                      |
| SUB OUT: ROBINSON,ANTOINA               | 05:41 |       |        |                                      |
|                                         | 05:41 |       |        | SUB IN: POLICICCHIO, ANNA            |
|                                         | 05:41 |       |        | SUB IN: BROWN,LINDSAY                |
|                                         | 05:41 |       |        | SUB IN: WOODS, APIPHANY              |
|                                         | 05:41 |       |        | SUB OUT: NEWTON,FREYA                |
|                                         | 05:41 |       |        | SUB OUT: BLAIR, BROOKE               |
|                                         | 05:41 |       |        | SUB OUT: MORCH, JENNA                |
|                                         | 05:31 | 10-3  | H 7    | GOOD! 3PTR by KOCHENDERFE,BRITANNY   |
|                                         | 05:31 | 100   | ,      | ASSIST by POLICICCHIO, ANNA          |
| MISSED JUMPER by DE PAULO, ANGELICA     | 05:19 |       |        | Accier by regione and area           |
| WHOOLD GOWN EIT BY DE I MOLO, MINGLEIGH | 05:19 |       |        | REBOUND (DEF) by POLICICCHIO, ANNA   |
|                                         | 05:02 |       |        | MISSED 3PTR by KOCHENDERFE,BRITANNY  |
|                                         | 05:02 |       |        | REBOUND (OFF) by POLICICCHIO,ANNA    |
| FOLIL by DE DALIL O ANOELICA            | 05.02 |       |        | REBOUND (OFF) by POLICICONIO, ANNA   |
| FOUL by DE PAULO, ANGELICA              | -     |       |        | TIMEOUT TO A die                     |
|                                         | 04:44 |       |        | TIMEOUT media                        |
|                                         | 04:39 |       |        | MISSED FT by KOCHENDERFE, BRITANNY   |
|                                         | 04:39 |       |        | REBOUND (DEADB) by TEAM              |
|                                         | 04:31 |       |        | MISSED FT by KOCHENDERFE,BRITANNY    |
| REBOUND (DEF) by DJUKIC,TIJANA          | 04:31 |       |        |                                      |
| MISSED JUMPER by DE PAULO,ANGELICA      | 04:26 |       |        |                                      |
|                                         | 04:26 |       |        | REBOUND (DEF) by POLICICCHIO, ANNA   |
|                                         | 04:16 |       |        | TURNOVER by WOODS,APIPHANY           |
| SUB IN: TOOLE,KATIE                     | 04:12 |       |        |                                      |
| SUB IN: MASON,DEJA                      | 04:12 |       |        |                                      |
| SUB IN: ROBINSON, ANTOINA               | 04:12 |       |        |                                      |
| SUB OUT: BREWSTER,RACHEL                | 04:12 |       |        |                                      |
| SUB OUT: ANCHLING, JULIANNE             | 04:12 |       |        |                                      |
| SUB OUT: DJUKIC,TIJANA                  | 04:12 |       |        |                                      |
| SUB OUT: DE PAULO,ANGELICA              | 04:12 |       |        |                                      |
|                                         | 04:12 |       |        | SUB IN: BLAIR, BROOKE                |
|                                         | 04:12 |       |        | SUB OUT: KOCHENDERFE, BRITANNY       |
| GOOD! LAYUP by PRICE, VICTORIA [PNT]    | 04:08 | 10-5  | H 5    |                                      |
| FOUL by PRICE, VICTORIA                 | 03:29 |       |        |                                      |
|                                         | 03:10 | 12-5  | H 7    | GOOD! LAYUP by WOODS, APIPHANY [PNT] |
|                                         | 03:10 |       |        | ASSIST by BLAIR, BROOKE              |
| GOOD! LAYUP by ROBINSON, ANTOINA [PNT]  | 03:05 | 12-7  | H 5    |                                      |
| FOUL by ROBINSON, ANTOINA               | 02:46 |       |        |                                      |
| •                                       | 02:38 | 15-7  | H 8    | GOOD! 3PTR by BLAIR,BROOKE           |
|                                         | 02:38 |       |        | ASSIST by WOODS, APIPHANY            |
| TURNOVER by PRICE, VICTORIA             | 02:26 |       |        | •                                    |
| SUB IN: DE PAULO, ANGELICA              | 02:26 |       |        |                                      |
| SUB IN: PRICE, VICTORIA                 | 02:26 |       |        |                                      |
| SUB IN: ENDERS,TAYLOR                   | 02:26 |       |        |                                      |
| SUB IN: DJUKIC,TIJANA                   | 02:26 |       |        |                                      |
| SUB OUT: NAKKASOGLU,FUNDA               | 02:26 |       |        |                                      |
| SUB OUT: TOOLE,KATIE                    | 02:26 |       |        |                                      |
|                                         | 02:26 |       |        |                                      |
| SUB OUT: MASON, DEJA                    |       |       |        |                                      |
| SUB OUT: ROBINSON,ANTOINA               | 02:26 |       |        |                                      |

| VISITORS: Utah State              | Time  | Score | Margin | HOME: Idaho State                       |
|-----------------------------------|-------|-------|--------|-----------------------------------------|
|                                   | 02:26 |       |        | SUB IN: KOCHENDERFE,BRITANNY            |
|                                   | 02:26 |       |        | SUB IN: JONES, JULIET                   |
|                                   | 02:26 |       |        | SUB IN: NEWTON,FREYA                    |
|                                   | 02:26 |       |        | SUB OUT: BROWN,LINDSAY                  |
|                                   | 02:26 |       |        | SUB OUT: BLAIR,BROOKE                   |
|                                   | 02:26 |       |        | SUB OUT: REY,ISABEL VARA DE             |
|                                   | 02:20 |       |        | MISSED JUMPER by POLICICCHIO, ANNA      |
| REBOUND (DEF) by BREWSTER,RACHEL  | 02:20 |       |        |                                         |
| MISSED JUMPER by DJUKIC, TIJANA   | 01:46 |       |        |                                         |
|                                   | 01:46 |       |        | REBOUND (DEF) by TEAM                   |
| FOUL by DE PAULO, ANGELICA        | 01:40 |       |        |                                         |
| •                                 | 01:40 | 16-7  | H 9    | GOOD! FT by WOODS,APIPHANY              |
|                                   | 01:40 | 17-7  | H 10   | GOOD! FT by WOODS,APIPHANY              |
|                                   | 01:40 |       |        | SUB IN: BROWN,LINDSAY                   |
|                                   | 01:40 |       |        | SUB IN: BLAIR,BROOKE                    |
|                                   | 01:40 |       |        | SUB OUT: POLICICCHIO, ANNA              |
|                                   | 01:40 |       |        | SUB OUT: WOODS,APIPHANY                 |
| MISSED LAYUP by NAKKASOGLU,FUNDA  | 01:28 |       |        |                                         |
|                                   | 01:28 |       |        | BLOCK by BLAIR, BROOKE                  |
| REBOUND (OFF) by TEAM             | 01:26 |       |        |                                         |
|                                   | 01:26 |       |        | SUB IN: POLICICCHIO, ANNA               |
|                                   | 01:26 |       |        | SUB OUT: KOCHENDERFE,BRITANNY           |
| MISSED JUMPER by BREWSTER,RACHEL  | 01:14 |       |        | ,                                       |
|                                   | 01:14 |       |        | REBOUND (DEF) by POLICICCHIO,ANNA       |
|                                   | 00:51 |       |        | MISSED JUMPER by POLICICCHIO, ANNA      |
|                                   | 00:51 |       |        | REBOUND (OFF) by POLICICCHIO, ANNA      |
|                                   | 00:47 | 19-7  | H 12   | GOOD! JUMPER by POLICICCHIO, ANNA [PNT] |
| FOUL by DE PAULO, ANGELICA        | 00:38 | 10 /  |        |                                         |
| TURNOVER by DE PAULO, ANGELICA    | 00:38 |       |        |                                         |
| TOTING VEITBY BE I NOLO, ANGLEION | 00:30 |       |        | MISSED 3PTR by JONES,JULIET             |
| REBOUND (DEF) by DJUKIC,TIJANA    | 00:21 |       |        | WIGGED OF TIT BY CONTECTOR              |
| TIEBOOND (BEI ) by Boonto, Hornwa | 00:05 |       |        | FOUL by POLICICCHIO, ANNA               |
| MISSED FT by NAKKASOGLU,FUNDA     | 00:05 |       |        | 1 OOL BY 1 OLIOIOOT 110;ANNA            |
| REBOUND (DEADB) by TEAM           | 00:05 |       |        |                                         |
| GOOD! FT by NAKKASOGLU, FUNDA     | 00:05 | 19-8  | H 11   |                                         |
| FOUL by ROBINSON, ANTOINA         | 05:40 | 19-0  | пп     |                                         |
| •                                 |       |       |        |                                         |
| SUB IN: MASON, DEJA               | 00:05 |       |        |                                         |
| SUB IN: ROBINSON, ANTOINA         | 00:05 |       |        |                                         |
| SUB OUT: DE PAULO, ANGELICA       | 00:05 |       |        |                                         |
| SUB OUT: DJUKIC,TIJANA            | 00:05 |       |        | OUR IN MOODO ARISHAAN                   |
|                                   | 00:05 |       |        | SUB IN: WOODS, APIPHANY                 |
|                                   | 00:05 |       |        | SUB OUT: JONES, JULIET                  |

#### Utah State vs Idaho State 12/8/2015; 7:00 PM at Pocatello, Idaho; ICCU Court at Reed Gym Period 2 Play-By-Play

| VISITORS: Utah State                    | Time  | Score | Margin | HOME: Idaho State                       |
|-----------------------------------------|-------|-------|--------|-----------------------------------------|
| MISSED JUMPER by BREWSTER, RACHEL       | 09:53 |       |        |                                         |
|                                         | 09:53 |       |        | REBOUND (DEF) by BLAIR, BROOKE          |
| FOUL by TOOLE,KATIE                     | 09:41 |       |        |                                         |
|                                         | 09:39 | 21-8  | H 13   | GOOD! JUMPER by POLICICCHIO, ANNA       |
|                                         | 09:39 |       |        | ASSIST by NEWTON,FREYA                  |
| SUB IN: ROBINSON, ANTOINA               | 09:22 |       |        |                                         |
| SUB OUT: DJUKIC,TIJANA                  | 09:22 |       |        |                                         |
| MISSED JUMPER by ROBINSON, ANTOINA      | 09:21 |       |        |                                         |
|                                         | 09:21 |       |        | REBOUND (DEF) by BROWN,LINDSAY          |
|                                         | 09:15 |       |        | MISSED JUMPER by BROWN, LINDSAY         |
| REBOUND (DEF) by TOOLE,KATIE            | 09:15 |       |        |                                         |
| GOOD! JUMPER by ROBINSON, ANTOINA [PNT] | 08:33 | 21-10 | H 11   |                                         |
|                                         | 08:13 |       |        | MISSED JUMPER by POLICICCHIO, ANNA      |
|                                         | 08:13 |       |        | REBOUND (OFF) by WOODS, APIPHANY        |
|                                         | 08:08 |       |        | MISSED 3PTR by BLAIR,BROOKE             |
|                                         | 08:08 |       |        | REBOUND (OFF) by BROWN, LINDSAY         |
|                                         | 08:02 | 23-10 | H 13   | GOOD! LAYUP by BLAIR,BROOKE [PNT]       |
|                                         | 08:02 |       |        | ASSIST by NEWTON,FREYA                  |
|                                         | 07:49 |       |        | FOUL by BROWN,LINDSAY                   |
| GOOD! FT by NAKKASOGLU,FUNDA            | 07:49 | 23-11 | H 12   |                                         |
| GOOD! FT by NAKKASOGLU,FUNDA            | 07:49 | 23-12 | H 11   |                                         |
| SUB IN: DJUKIC,TIJANA                   | 07:49 |       |        |                                         |
| SUB IN: ANCHLING, JULIANNE              | 07:49 |       |        |                                         |
| SUB OUT: TOOLE,KATIE                    | 07:49 |       |        |                                         |
| SUB OUT: MASON,DEJA                     | 07:49 |       |        |                                         |
|                                         | 07:49 |       |        | SUB IN: REY,ISABEL VARA DE              |
|                                         | 07:49 |       |        | SUB OUT: NEWTON,FREYA                   |
|                                         | 07:40 |       |        | TURNOVER by WOODS, APIPHANY             |
| MISSED JUMPER by ROBINSON, ANTOINA      | 07:27 |       |        |                                         |
|                                         | 07:27 |       |        | BLOCK by POLICICCHIO, ANNA              |
|                                         | 07:26 |       |        | REBOUND (DEF) by BLAIR, BROOKE          |
|                                         | 07:21 | 25-12 | H 13   | GOOD! LAYUP by WOODS, APIPHANY [FB/PNT] |
|                                         | 07:21 |       |        | ASSIST by BLAIR, BROOKE                 |
| MISSED JUMPER by ANCHLING, JULIANNE     | 06:58 |       |        |                                         |
|                                         | 06:58 |       |        | REBOUND (DEF) by BROWN,LINDSAY          |
|                                         | 06:43 | 28-12 | H 16   | GOOD! 3PTR by WOODS,APIPHANY            |
|                                         | 06:43 |       |        | ASSIST by REY,ISABEL VARA DE            |
| FOUL by ROBINSON, ANTOINA               | 06:32 |       |        |                                         |
| TURNOVER by ROBINSON, ANTOINA           | 06:32 |       |        |                                         |
| SUB IN: MASON,DEJA                      | 06:32 |       |        |                                         |
| SUB OUT: ROBINSON,ANTOINA               | 06:32 |       |        |                                         |
|                                         | 06:32 |       |        | SUB IN: MORCH,JENNA                     |
|                                         | 06:32 |       |        | SUB IN: NEWTON,FREYA                    |
|                                         | 06:32 |       |        | SUB IN: JONES, JULIET                   |
|                                         | 06:32 |       |        | SUB OUT: BLAIR,BROOKE                   |
|                                         | 06:32 |       |        | SUB OUT: BROWN,LINDSAY                  |
|                                         | 06:32 |       |        | SUB OUT: WOODS,APIPHANY                 |

| VISITORS: Utah State                | Time           | Score  | Margin | HOME: Idaho State                       |
|-------------------------------------|----------------|--------|--------|-----------------------------------------|
|                                     | 06:28          |        |        | MISSED JUMPER by NEWTON,FREYA           |
| BLOCK by ANCHLING, JULIANNE         | 06:28          |        |        |                                         |
| REBOUND (DEF) by ANCHLING, JULIANNE | 06:26          |        |        |                                         |
| GOOD! 3PTR by NAKKASOGLU,FUNDA      | 06:16          | 28-15  | H 13   |                                         |
| ASSIST by BREWSTER,RACHEL           | 06:16          |        |        |                                         |
|                                     | 05:32          |        |        | MISSED 3PTR by REY,ISABEL VARA DE       |
|                                     | 05:32          |        |        | REBOUND (OFF) by JONES, JULIET          |
| SUB IN: PRICE, VICTORIA             | 05:27          |        |        |                                         |
| SUB OUT: ANCHLING, JULIANNE         | 05:27          |        |        |                                         |
|                                     | 05:27          |        |        | SUB IN: BROWN,LINDSAY                   |
|                                     | 05:27          |        |        | SUB IN: BLAIR, BROOKE                   |
|                                     | 05:27          |        |        | SUB OUT: POLICICCHIO, ANNA              |
|                                     | 05:27          |        |        | SUB OUT: REY,ISABEL VARA DE             |
|                                     | 05:24          |        |        | TURNOVER by BROWN,LINDSAY               |
| MISSED 3PTR by NAKKASOGLU,FUNDA     | 05:04          |        |        | •                                       |
| •                                   | 05:04          |        |        | REBOUND (DEF) by NEWTON,FREYA           |
|                                     | 04:44          | 30-15  | H 15   | GOOD! LAYUP by BROWN,LINDSAY [PNT]      |
|                                     | 04:44          |        |        | ASSIST by MORCH, JENNA                  |
| MISSED 3PTR by BREWSTER,RACHEL      | 04:34          |        |        | ,,,,,,,,,,,,,,,,,,,,,,,,,,,,,,,,,,,,,,, |
|                                     | 04:34          |        |        | REBOUND (DEF) by BLAIR, BROOKE          |
|                                     | 04:16          |        |        | MISSED JUMPER by MORCH, JENNA           |
| BLOCK by DJUKIC,TIJANA              | 04:16          |        |        | <b></b>                                 |
| SUB IN: TOOLE,KATIE                 | 04:16          |        |        |                                         |
| SUB OUT: BREWSTER,RACHEL            | 04:16          |        |        |                                         |
| OOD OOT. BILLWOTER, MOTIEE          | 04:16          |        |        | SUB IN: POLICICCHIO,ANNA                |
|                                     | 04:16          |        |        | SUB OUT: MORCH, JENNA                   |
|                                     | 04:13          |        |        | REBOUND (OFF) by TEAM                   |
|                                     | 04:11          |        |        | TIMEOUT MEDIA                           |
|                                     | 04:11          |        |        | SUB IN: WOODS,APIPHANY                  |
|                                     | 04:11          |        |        | SUB OUT: JONES, JULIET                  |
|                                     | 04:11          | 33-15  | H 18   | GOOD! 3PTR by NEWTON,FREYA              |
| MISSED JUMPER by MASON,DEJA         | 04:10          | 33-13  | 11 10  | GOOD: 3F TH by NEW TON, FRETA           |
| MIGGED JOIMF EIT BY MAGON, DEJA     | 03:49          |        |        | BLOCK by POLICICCHIO, ANNA              |
|                                     | 03:47          |        |        | REBOUND (DEF) by NEWTON, FREYA          |
|                                     | 03:47          | 36-15  | H 21   | GOOD! 3PTR by BLAIR,BROOKE              |
|                                     | 03:33          | 30-13  | П 2 І  | ASSIST by WOODS,APIPHANY                |
| COODI IIIMPED by MASON DE IA        | 03:13          | 36-17  | H 19   | ASSIST BY WOODS, AFIFHANT               |
| GOOD! JUMPER by MASON,DEJA          | 03:13          | 30-17  | пія    | FOUR by POLICIOCHIO ANNA                |
| COOR ET by MACON DE IA              |                | 00.10  | 11.40  | FOUL by POLICICCHIO,ANNA                |
| GOOD! FT by MASON,DEJA              | 03:13          | 36-18  | H 18   |                                         |
| SUB IN: ENDERS,TAYLOR               | 03:13          |        |        |                                         |
| SUB IN: ROBINSON, ANTOINA           | 03:13          |        |        |                                         |
| SUB OUT: NAKKASOGLU, FUNDA          | 03:13          |        |        |                                         |
| SUB OUT: MASON,DEJA                 | 03:13          |        |        | CUR IN DAWCON ARRI                      |
|                                     | 03:13          |        |        | SUB IN: DAWSON,APRIL                    |
|                                     | 03:13<br>03:13 |        |        | SUB IN: REY,ISABEL VARA DE              |
|                                     |                |        |        | SUB IN: MORCH, JENNA                    |
|                                     | 03:13          |        |        | SUB OUT: BROWN,LINDSAY                  |
|                                     | 03:13          |        |        | SUB OUT: BLAIR, BROOKE                  |
|                                     | 03:13          |        |        | SUB OUT: POLICICCHIO, ANNA              |
| OTEN 1. TOOLE !!!                   | 03:06          |        |        | TURNOVER by NEWTON,FREYA                |
| STEAL by TOOLE,KATIE                | 03:05          | 0.5.5. | 11.45  |                                         |
| GOOD! JUMPER by DJUKIC,TIJANA       | 02:36          | 36-20  | H 16   |                                         |

| VISITORS: Utah State              | Time  | Score | Margin | HOME: Idaho State                      |
|-----------------------------------|-------|-------|--------|----------------------------------------|
| ASSIST by PRICE, VICTORIA         | 02:36 |       |        |                                        |
| FOUL by ENDERS, TAYLOR            | 02:26 |       |        |                                        |
|                                   | 02:26 |       |        | SUB IN: KOCHENDERFE, BRITANNY          |
|                                   | 02:26 |       |        | SUB OUT: WOODS,APIPHANY                |
|                                   | 02:07 |       |        | MISSED JUMPER by MORCH, JENNA          |
|                                   | 02:07 |       |        | REBOUND (OFF) by NEWTON, FREYA         |
|                                   | 02:04 |       |        | MISSED LAYUP by NEWTON, FREYA          |
|                                   | 02:04 |       |        | REBOUND (OFF) by TEAM                  |
| FOUL by DJUKIC, TIJANA            | 02:02 |       |        |                                        |
|                                   | 02:02 |       |        | MISSED FT by NEWTON, FREYA             |
|                                   | 02:02 |       |        | REBOUND (DEADB) by TEAM                |
|                                   | 02:02 | 37-20 | H 17   | GOOD! FT by NEWTON, FREYA              |
| SUB IN: NAKKASOGLU,FUNDA          | 02:02 |       |        |                                        |
| SUB IN: BREWSTER,RACHEL           | 02:02 |       |        |                                        |
| SUB OUT: ENDERS,TAYLOR            | 02:02 |       |        |                                        |
| SUB OUT: PRICE, VICTORIA          | 02:02 |       |        |                                        |
|                                   | 02:02 |       |        | SUB IN: BLAIR,BROOKE                   |
|                                   | 02:02 |       |        | SUB IN: BROWN,LINDSAY                  |
|                                   | 02:02 |       |        | SUB OUT: DAWSON,APRIL                  |
|                                   | 02:02 |       |        | SUB OUT: REY,ISABEL VARA DE            |
| GOOD! JUMPER by BREWSTER,RACHEL   | 01:49 | 37-22 | H 15   |                                        |
|                                   | 01:38 |       |        | TURNOVER by BROWN,LINDSAY              |
|                                   | 01:38 |       |        | SUB IN: POLICICCHIO,ANNA               |
|                                   | 01:38 |       |        | SUB OUT: MORCH,JENNA                   |
| MISSED JUMPER by BREWSTER, RACHEL | 01:19 |       |        |                                        |
| REBOUND (OFF) by DJUKIC, TIJANA   | 01:19 |       |        |                                        |
| MISSED JUMPER by TOOLE,KATIE      | 00:58 |       |        |                                        |
|                                   | 00:58 |       |        | REBOUND (DEF) by NEWTON,FREYA          |
|                                   | 00:41 | 40-22 | H 18   | GOOD! 3PTR by NEWTON,FREYA             |
| MISSED LAYUP by NAKKASOGLU,FUNDA  | 00:12 |       |        |                                        |
|                                   | 00:12 |       |        | REBOUND (DEF) by POLICICCHIO, ANNA     |
|                                   | 00:02 |       |        | MISSED JUMPER by KOCHENDERFE, BRITANNY |
| REBOUND (DEF) by BREWSTER,RACHEL  | 00:02 |       |        |                                        |
|                                   |       |       |        |                                        |