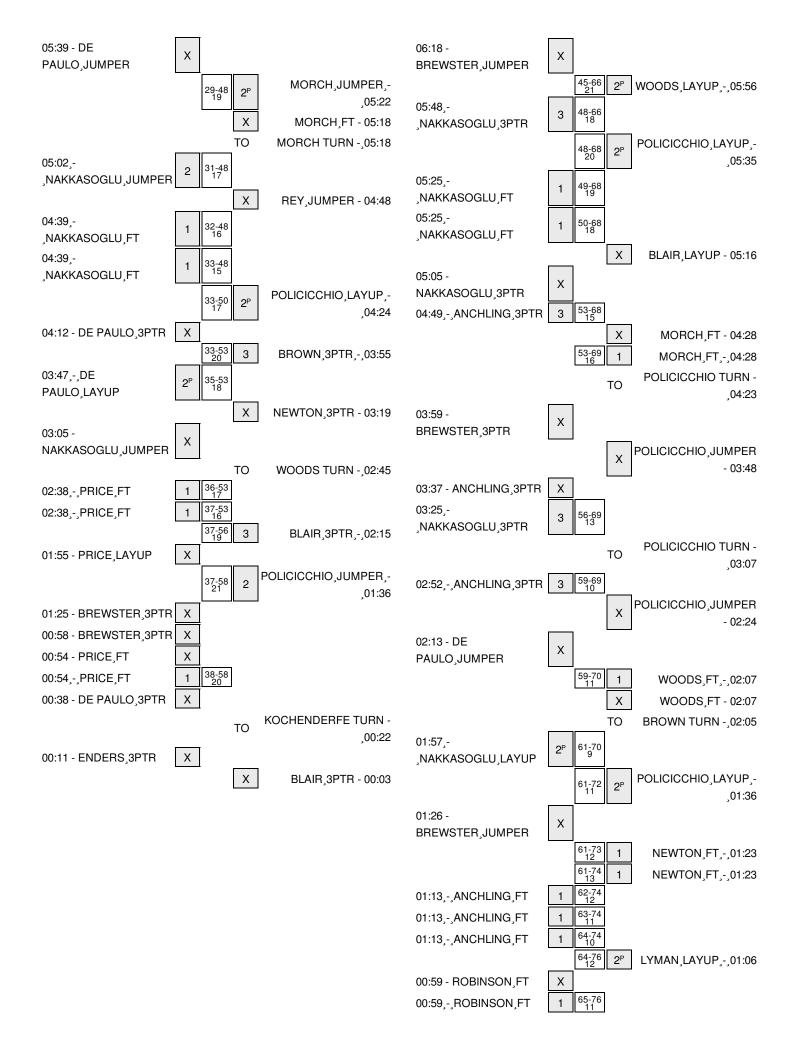

#### Utah State vs Idaho State 12/8/2015; 7:00 PM at Pocatello, Idaho; ICCU Court at Reed Gym Period 3 Play-By-Play

| VISITORS: Utah State                | Time  | Score | Margin | HOME: Idaho State                      |
|-------------------------------------|-------|-------|--------|----------------------------------------|
|                                     | 09:56 | 42-22 | H 20   | GOOD! LAYUP by POLICICCHIO,ANNA [PNT]  |
|                                     | 09:56 |       |        | ASSIST by WOODS,APIPHANY               |
| MISSED JUMPER by BREWSTER, RACHEL   | 09:50 |       |        |                                        |
|                                     | 09:50 |       |        | REBOUND (DEF) by WOODS, APIPHANY       |
|                                     | 09:44 | 44-22 | H 22   | GOOD! LAYUP by BROWN,LINDSAY [FB/PNT]  |
|                                     | 09:44 |       |        | ASSIST by WOODS,APIPHANY               |
| GOOD! 3PTR by NAKKASOGLU,FUNDA      | 09:26 | 44-25 | H 19   |                                        |
|                                     | 09:04 |       |        | MISSED 3PTR by BLAIR, BROOKE           |
|                                     | 09:04 |       |        | REBOUND (OFF) by TEAM                  |
|                                     | 08:37 |       |        | TURNOVER by POLICICCHIO, ANNA          |
| MISSED JUMPER by TOOLE,KATIE        | 08:22 |       |        |                                        |
| REBOUND (OFF) by MASON, DEJA        | 08:22 |       |        |                                        |
| GOOD! JUMPER by MASON, DEJA [PNT]   | 08:19 | 44-27 | H 17   |                                        |
|                                     | 08:03 |       |        | TURNOVER by BLAIR, BROOKE              |
| STEAL by DJUKIC, TIJANA             | 08:00 |       |        |                                        |
| MISSED LAYUP by NAKKASOGLU, FUNDA   | 07:50 |       |        |                                        |
|                                     | 07:50 |       |        | REBOUND (DEF) by BROWN,LINDSAY         |
|                                     | 07:39 |       |        | MISSED LAYUP by NEWTON,FREYA           |
| REBOUND (DEF) by DJUKIC, TIJANA     | 07:39 |       |        |                                        |
| MISSED LAYUP by MASON,DEJA          | 07:29 |       |        |                                        |
|                                     | 07:29 |       |        | BLOCK by POLICICCHIO, ANNA             |
|                                     | 07:27 |       |        | REBOUND (DEF) by BLAIR, BROOKE         |
|                                     | 07:15 |       |        | TURNOVER by WOODS, APIPHANY            |
| STEAL by TOOLE,KATIE                | 07:12 |       |        |                                        |
| MISSED LAYUP by TOOLE,KATIE         | 07:09 |       |        |                                        |
|                                     | 07:09 |       |        | REBOUND (DEF) by NEWTON,FREYA          |
|                                     | 06:45 |       |        | MISSED 3PTR by WOODS,APIPHANY          |
| REBOUND (DEF) by TEAM               | 06:45 |       |        |                                        |
| SUB IN: DE PAULO, ANGELICA          | 06:40 |       |        |                                        |
| SUB IN: ANCHLING, JULIANNE          | 06:40 |       |        |                                        |
| SUB IN: ROBINSON, ANTOINA           | 06:40 |       |        |                                        |
| SUB OUT: DJUKIC,TIJANA              | 06:40 |       |        |                                        |
| SUB OUT: TOOLE,KATIE                | 06:40 |       |        |                                        |
| SUB OUT: MASON,DEJA                 | 06:40 |       |        |                                        |
|                                     | 06:40 |       |        | SUB IN: REY,ISABEL VARA DE             |
|                                     | 06:40 |       |        | SUB IN: KOCHENDERFE, BRITANNY          |
|                                     | 06:40 |       |        | SUB IN: MORCH,JENNA                    |
|                                     | 06:40 |       |        | SUB OUT: NEWTON,FREYA                  |
|                                     | 06:40 |       |        | SUB OUT: POLICICCHIO, ANNA             |
|                                     | 06:40 |       |        | SUB OUT: WOODS,APIPHANY                |
| GOOD! JUMPER by ROBINSON, ANTOINA   | 06:28 | 44-29 | H 15   |                                        |
| <u> </u>                            | 06:02 | 46-29 | H 17   | GOOD! LAYUP by BROWN,LINDSAY [PNT]     |
|                                     | 06:02 |       |        | ASSIST by MORCH, JENNA                 |
| MISSED JUMPER by DE PAULO, ANGELICA | 05:39 |       |        |                                        |
| ,                                   | 05:39 |       |        | REBOUND (DEF) by KOCHENDERFE, BRITANNY |
|                                     | 05:22 | 48-29 | H 19   | GOOD! JUMPER by MORCH, JENNA [PNT]     |
|                                     | 05:22 |       |        | ASSIST by BROWN,LINDSAY                |
|                                     | 00.22 |       |        |                                        |

| VISITORS: Utah State                   | Time  | Score | Margin | HOME: Idaho State                      |
|----------------------------------------|-------|-------|--------|----------------------------------------|
| FOUL by ROBINSON, ANTOINA              | 05:18 |       |        |                                        |
|                                        | 05:18 |       |        | MISSED FT by MORCH, JENNA              |
|                                        | 05:18 |       |        | REBOUND (OFF) by TEAM                  |
|                                        | 05:18 |       |        | FOUL by MORCH,JENNA                    |
|                                        | 05:18 |       |        | TURNOVER by MORCH, JENNA               |
|                                        | 05:18 |       |        | SUB IN: POLICICCHIO, ANNA              |
|                                        | 05:18 |       |        | SUB IN: NEWTON,FREYA                   |
|                                        | 05:18 |       |        | SUB OUT: BLAIR,BROOKE                  |
|                                        | 05:18 |       |        | SUB OUT: BROWN,LINDSAY                 |
| GOOD! JUMPER by NAKKASOGLU, FUNDA      | 05:02 | 48-31 | H 17   |                                        |
| , , , ,                                | 04:48 |       |        | MISSED JUMPER by REY,ISABEL VARA DE    |
| REBOUND (DEF) by ANCHLING, JULIANNE    | 04:48 |       |        | <b>-</b>                               |
| (                                      | 04:39 |       |        | FOUL by MORCH, JENNA                   |
| TIMEOUT MEDIA                          | 04:39 |       |        | roces, monor, serior,                  |
| GOOD! FT by NAKKASOGLU,FUNDA           | 04:39 | 48-32 | H 16   |                                        |
| GOOD! FT by NAKKASOGLU, FUNDA          | 04:39 | 48-33 | H 15   |                                        |
| acobit i by NARRAGOGEO, I GNDA         | 04:24 | 50-33 | H 17   | GOOD! LAYUP by POLICICCHIO, ANNA [PNT] |
|                                        | 04:24 | 30-33 | 11 17  | ASSIST by WOODS,APIPHANY               |
| MISSED 3PTR by DE PAULO,ANGELICA       | 04:24 |       |        | ASSIST BY WOODS, AFIFHANT              |
| WISSED SFIR by DE FAULO, ANGELICA      | 04:12 |       |        | REBOUND (DEF) by NEWTON,FREYA          |
|                                        | -     | E0 00 | H 20   |                                        |
|                                        | 03:55 | 53-33 | H 20   | GOOD! 3PTR by BROWN,LINDSAY            |
| COORT WATER BE BALL O ANGELIOA IDAT    | 03:55 | 50.05 | 11.40  | ASSIST by NEWTON,FREYA                 |
| GOOD! LAYUP by DE PAULO,ANGELICA [PNT] | 03:47 | 53-35 | H 18   |                                        |
|                                        | 03:47 |       |        | SUB IN: WOODS,APIPHANY                 |
|                                        | 03:47 |       |        | SUB IN: BROWN,LINDSAY                  |
|                                        | 03:47 |       |        | SUB OUT: KOCHENDERFE,BRITANNY          |
|                                        | 03:47 |       |        | SUB OUT: MORCH,JENNA                   |
|                                        | 03:21 |       |        | TIMEOUT media                          |
| SUB IN: PRICE, VICTORIA                | 03:21 |       |        |                                        |
| SUB OUT: ANCHLING, JULIANNE            | 03:21 |       |        |                                        |
|                                        | 03:21 |       |        | SUB IN: BLAIR,BROOKE                   |
|                                        | 03:21 |       |        | SUB IN: MORCH,JENNA                    |
|                                        | 03:21 |       |        | SUB OUT: POLICICCHIO,ANNA              |
|                                        | 03:21 |       |        | SUB OUT: REY,ISABEL VARA DE            |
|                                        | 03:19 |       |        | MISSED 3PTR by NEWTON,FREYA            |
| REBOUND (DEF) by BREWSTER, RACHEL      | 03:19 |       |        |                                        |
| MISSED JUMPER by NAKKASOGLU, FUNDA     | 03:05 |       |        |                                        |
|                                        | 03:05 |       |        | REBOUND (DEF) by TEAM                  |
|                                        | 02:58 |       |        | SUB IN: POLICICCHIO, ANNA              |
|                                        | 02:58 |       |        | SUB IN: KOCHENDERFE, BRITANNY          |
|                                        | 02:58 |       |        | SUB OUT: NEWTON,FREYA                  |
|                                        | 02:58 |       |        | SUB OUT: MORCH,JENNA                   |
|                                        | 02:45 |       |        | TURNOVER by WOODS, APIPHANY            |
| STEAL by ROBINSON, ANTOINA             | 02:43 |       |        |                                        |
|                                        | 02:38 |       |        | FOUL by WOODS,APIPHANY                 |
| GOOD! FT by PRICE, VICTORIA            | 02:38 | 53-36 | H 17   | ,                                      |
| GOOD! FT by PRICE, VICTORIA            | 02:38 | 53-37 | H 16   |                                        |
| -,                                     | 02:15 | 56-37 | H 19   | GOOD! 3PTR by BLAIR,BROOKE             |
|                                        | 02:15 | 30 01 |        | ASSIST by POLICICCHIO, ANNA            |
| SUB IN: DJUKIC,TIJANA                  | 01:56 |       |        | Addid by Foliologino, Alviva           |
| SUB OUT: DE PAULO, ANGELICA            | 01:56 |       |        |                                        |
| MISSED LAYUP by PRICE, VICTORIA        | 01:55 |       |        |                                        |
| WIGGED LATUR BY PRICE, VICTORIA        | 01:55 |       |        |                                        |

| VISITORS: Utah State               | Time  | Score | Margin | HOME: Idaho State                 |
|------------------------------------|-------|-------|--------|-----------------------------------|
|                                    | 01:55 |       |        | BLOCK by POLICICCHIO, ANNA        |
|                                    | 01:53 |       |        | REBOUND (DEF) by TEAM             |
|                                    | 01:50 |       |        | SUB IN: NEWTON,FREYA              |
|                                    | 01:50 |       |        | SUB OUT: KOCHENDERFE, BRITANNY    |
|                                    | 01:36 | 58-37 | H 21   | GOOD! JUMPER by POLICICCHIO, ANNA |
|                                    | 01:36 |       |        | ASSIST by BLAIR, BROOKE           |
| MISSED 3PTR by BREWSTER,RACHEL     | 01:25 |       |        |                                   |
| REBOUND (OFF) by DJUKIC, TIJANA    | 01:25 |       |        |                                   |
| MISSED 3PTR by BREWSTER,RACHEL     | 00:58 |       |        |                                   |
| REBOUND (OFF) by PRICE, VICTORIA   | 00:58 |       |        |                                   |
|                                    | 00:54 |       |        | FOUL by BROWN,LINDSAY             |
| MISSED FT by PRICE, VICTORIA       | 00:54 |       |        |                                   |
| REBOUND (DEADB) by TEAM            | 00:54 |       |        |                                   |
| GOOD! FT by PRICE, VICTORIA        | 00:54 | 58-38 | H 20   |                                   |
|                                    | 00:54 |       |        | SUB IN: MORCH,JENNA               |
|                                    | 00:54 |       |        | SUB IN: REY,ISABEL VARA DE        |
|                                    | 00:54 |       |        | SUB IN: KOCHENDERFE, BRITANNY     |
|                                    | 00:54 |       |        | SUB OUT: WOODS,APIPHANY           |
|                                    | 00:54 |       |        | SUB OUT: POLICICCHIO, ANNA        |
|                                    | 00:54 |       |        | SUB OUT: NEWTON,FREYA             |
| MISSED 3PTR by DE PAULO, ANGELICA  | 00:38 |       |        |                                   |
| REBOUND (OFF) by ENDERS, TAYLOR    | 00:38 |       |        |                                   |
|                                    | 00:22 |       |        | TURNOVER by KOCHENDERFE, BRITANNY |
| MISSED 3PTR by ENDERS,TAYLOR       | 00:11 |       |        |                                   |
|                                    | 00:11 |       |        | REBOUND (DEF) by TEAM             |
| SUB IN: ENDERS,TAYLOR              | 00:05 |       |        |                                   |
| SUB OUT: BREWSTER,RACHEL           | 00:05 |       |        |                                   |
|                                    | 00:05 |       |        | SUB IN: JONES, JULIET             |
|                                    | 00:05 |       |        | SUB OUT: REY,ISABEL VARA DE       |
|                                    | 00:03 |       |        | MISSED 3PTR by BLAIR,BROOKE       |
| REBOUND (DEF) by ROBINSON, ANTOINA | 00:03 |       |        |                                   |

#### Utah State vs Idaho State 12/8/2015; 7:00 PM at Pocatello, Idaho; ICCU Court at Reed Gym Period 4 Play-By-Play

| VISITORS: Utah State                    | Time  | Score         | Margin | HOME: Idaho State                      |
|-----------------------------------------|-------|---------------|--------|----------------------------------------|
| SUB IN: ENDERS,TAYLOR                   | 10:00 |               |        |                                        |
| SUB IN: PRICE, VICTORIA                 | 10:00 |               |        |                                        |
| SUB OUT: BREWSTER,RACHEL                | 10:00 |               |        |                                        |
| SUB OUT: TOOLE,KATIE                    | 10:00 |               |        |                                        |
|                                         | 10:00 |               |        | SUB IN: MORCH,JENNA                    |
|                                         | 10:00 |               |        | SUB IN: KOCHENDERFE, BRITANNY          |
|                                         | 10:00 |               |        | SUB IN: JONES, JULIET                  |
|                                         | 10:00 |               |        | SUB OUT: NEWTON,FREYA                  |
|                                         | 10:00 |               |        | SUB OUT: POLICICCHIO, ANNA             |
|                                         | 10:00 |               |        | SUB OUT: WOODS,APIPHANY                |
|                                         | 09:40 |               |        | TURNOVER by KOCHENDERFE, BRITANNY      |
| STEAL by PRICE, VICTORIA                | 09:38 |               |        |                                        |
| GOOD! LAYUP by PRICE, VICTORIA [FB/PNT] | 09:35 | 58-40         | H 18   |                                        |
|                                         | 09:26 |               |        | TURNOVER by BLAIR, BROOKE              |
| SUB IN: ROBINSON,ANTOINA                | 09:26 |               |        |                                        |
| SUB OUT: MASON,DEJA                     | 09:26 |               |        |                                        |
|                                         | 09:26 |               |        | SUB IN: WOODS,APIPHANY                 |
|                                         | 09:26 |               |        | SUB IN: POLICICCHIO, ANNA              |
|                                         | 09:26 |               |        | SUB IN: NEWTON,FREYA                   |
|                                         | 09:26 |               |        | SUB OUT: MORCH, JENNA                  |
|                                         | 09:26 |               |        | SUB OUT: KOCHENDERFE,BRITANNY          |
|                                         | 09:26 |               |        | SUB OUT: JONES, JULIET                 |
| MISSED LAYUP by NAKKASOGLU,FUNDA        | 09:22 |               |        | 00_00,000,000,000                      |
| ,,                                      | 09:22 |               |        | BLOCK by BLAIR,BROOKE                  |
| REBOUND (OFF) by TEAM                   | 09:21 |               |        |                                        |
| MISSED JUMPER by ROBINSON, ANTOINA      | 09:14 |               |        |                                        |
|                                         | 09:14 |               |        | REBOUND (DEF) by BLAIR, BROOKE         |
|                                         | 08:51 | 60-40         | H 20   | GOOD! JUMPER by WOODS,APIPHANY         |
| GOOD! JUMPER by ROBINSON,ANTOINA        | 08:38 | 60-42         | H 18   | aces com Engly Weess, and I water      |
| doob. John Erroy Hobincon, harrona      | 08:21 | 62-42         | H 20   | GOOD! LAYUP by WOODS, APIPHANY [PNT]   |
|                                         | 08:21 | 0L 4L         | 1120   | ASSIST by NEWTON,FREYA                 |
| MISSED LAYUP by NAKKASOGLU,FUNDA        | 07:58 |               |        | Accion by NEWTON, I HETA               |
| WIGGED EATOR BY WARRAGOGEO, FONDA       | 07:58 |               |        | REBOUND (DEF) by BROWN,LINDSAY         |
|                                         | 07:30 |               |        | TURNOVER by NEWTON,FREYA               |
| GOOD! LAYUP by DJUKIC,TIJANA [PNT]      | 07:12 | 62-44         | H 18   | TOTALO VELLOY MENTON, THE TA           |
| COOD: EXTOR BY BUOKIO, HUXIVA [FIVI]    | 07:12 | 0 <u>L</u> 44 | 11 10  | FOUL by BROWN,LINDSAY                  |
| GOOD! FT by DJUKIC,TIJANA               | 07:06 | 62-45         | H 17   | TOOL BY BITOWN, EINDOAT                |
| SUB IN: BREWSTER,RACHEL                 | 07:06 | 02-43         | 11 17  |                                        |
| SUB IN: TOOLE,KATIE                     | 07:06 |               |        |                                        |
| SUB OUT: DJUKIC,TIJANA                  | 07:06 |               |        |                                        |
| SUB OUT: ENDERS,TAYLOR                  | 07:06 |               |        |                                        |
| SUB OUT. ENDERS, TATLOR                 | 07:06 |               |        | CLID IN: DEVICADEL VADA DE             |
|                                         |       |               |        | SUB IN: REY,ISABEL VARA DE             |
|                                         | 07:06 | C4 45         | 11.40  | SUB OUT: BLAIR, BROOKE                 |
|                                         | 06:48 | 64-45         | H 19   | GOOD! LAYUP by POLICICCHIO, ANNA [PNT] |
| MICCED HIMDED by NAVVACCOUL FUNDA       | 06:48 |               |        | ASSIST by WOODS,APIPHANY               |
| MISSED JUMPER by NAKKASOGLU,FUNDA       | 06:41 |               |        | DEDOLIND (DEE) by BOUIGIOOUIG ANNA     |
|                                         | 06:41 |               |        | REBOUND (DEF) by POLICICCHIO, ANNA     |