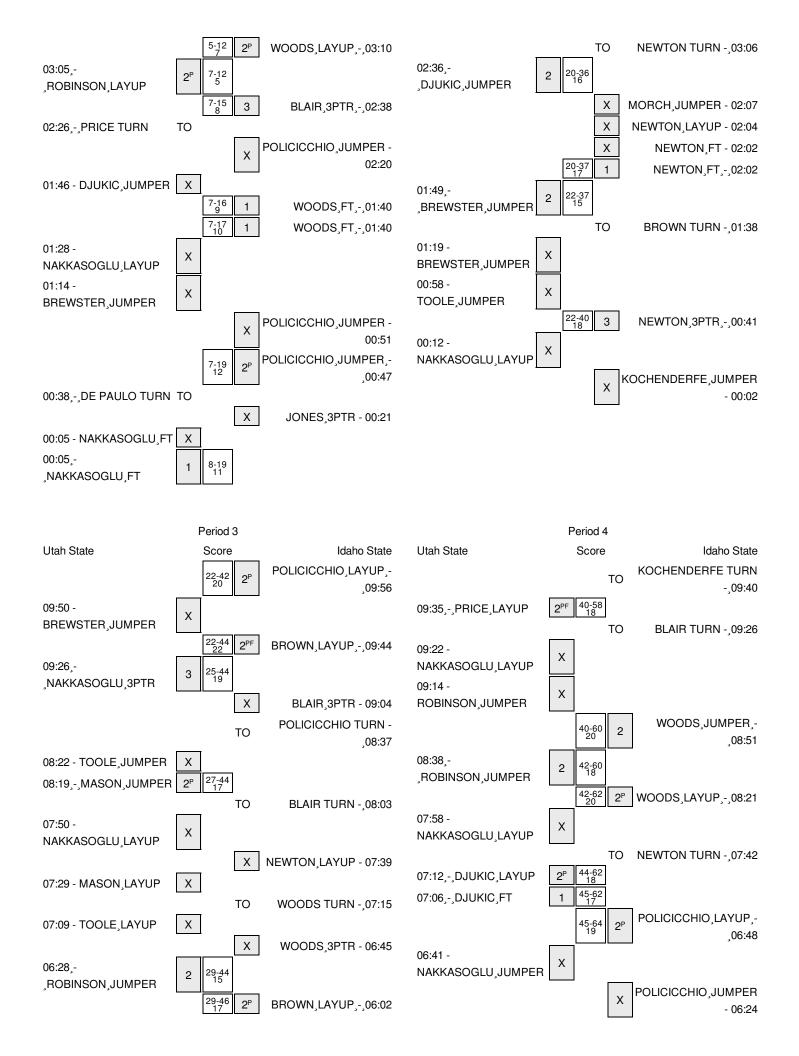

| VISITORS: Utah State              | Time  | Score | Margin | HOME: Idaho State                      |
|-----------------------------------|-------|-------|--------|----------------------------------------|
| ASSIST by PRICE, VICTORIA         | 02:36 |       |        |                                        |
| FOUL by ENDERS, TAYLOR            | 02:26 |       |        |                                        |
|                                   | 02:26 |       |        | SUB IN: KOCHENDERFE, BRITANNY          |
|                                   | 02:26 |       |        | SUB OUT: WOODS,APIPHANY                |
|                                   | 02:07 |       |        | MISSED JUMPER by MORCH, JENNA          |
|                                   | 02:07 |       |        | REBOUND (OFF) by NEWTON, FREYA         |
|                                   | 02:04 |       |        | MISSED LAYUP by NEWTON, FREYA          |
|                                   | 02:04 |       |        | REBOUND (OFF) by TEAM                  |
| FOUL by DJUKIC, TIJANA            | 02:02 |       |        |                                        |
|                                   | 02:02 |       |        | MISSED FT by NEWTON, FREYA             |
|                                   | 02:02 |       |        | REBOUND (DEADB) by TEAM                |
|                                   | 02:02 | 37-20 | H 17   | GOOD! FT by NEWTON, FREYA              |
| SUB IN: NAKKASOGLU,FUNDA          | 02:02 |       |        |                                        |
| SUB IN: BREWSTER,RACHEL           | 02:02 |       |        |                                        |
| SUB OUT: ENDERS,TAYLOR            | 02:02 |       |        |                                        |
| SUB OUT: PRICE, VICTORIA          | 02:02 |       |        |                                        |
|                                   | 02:02 |       |        | SUB IN: BLAIR,BROOKE                   |
|                                   | 02:02 |       |        | SUB IN: BROWN,LINDSAY                  |
|                                   | 02:02 |       |        | SUB OUT: DAWSON,APRIL                  |
|                                   | 02:02 |       |        | SUB OUT: REY,ISABEL VARA DE            |
| GOOD! JUMPER by BREWSTER,RACHEL   | 01:49 | 37-22 | H 15   |                                        |
|                                   | 01:38 |       |        | TURNOVER by BROWN,LINDSAY              |
|                                   | 01:38 |       |        | SUB IN: POLICICCHIO,ANNA               |
|                                   | 01:38 |       |        | SUB OUT: MORCH,JENNA                   |
| MISSED JUMPER by BREWSTER, RACHEL | 01:19 |       |        |                                        |
| REBOUND (OFF) by DJUKIC, TIJANA   | 01:19 |       |        |                                        |
| MISSED JUMPER by TOOLE,KATIE      | 00:58 |       |        |                                        |
|                                   | 00:58 |       |        | REBOUND (DEF) by NEWTON,FREYA          |
|                                   | 00:41 | 40-22 | H 18   | GOOD! 3PTR by NEWTON,FREYA             |
| MISSED LAYUP by NAKKASOGLU,FUNDA  | 00:12 |       |        |                                        |
|                                   | 00:12 |       |        | REBOUND (DEF) by POLICICCHIO, ANNA     |
|                                   | 00:02 |       |        | MISSED JUMPER by KOCHENDERFE, BRITANNY |
| REBOUND (DEF) by BREWSTER,RACHEL  | 00:02 |       |        |                                        |
|                                   |       |       |        |                                        |

#### Utah State vs Idaho State 12/8/2015; 7:00 PM at Pocatello, Idaho; ICCU Court at Reed Gym Period 3 Play-By-Play

| VISITORS: Utah State                | Time  | Score | Margin | HOME: Idaho State                      |
|-------------------------------------|-------|-------|--------|----------------------------------------|
|                                     | 09:56 | 42-22 | H 20   | GOOD! LAYUP by POLICICCHIO,ANNA [PNT]  |
|                                     | 09:56 |       |        | ASSIST by WOODS,APIPHANY               |
| MISSED JUMPER by BREWSTER, RACHEL   | 09:50 |       |        |                                        |
|                                     | 09:50 |       |        | REBOUND (DEF) by WOODS, APIPHANY       |
|                                     | 09:44 | 44-22 | H 22   | GOOD! LAYUP by BROWN,LINDSAY [FB/PNT]  |
|                                     | 09:44 |       |        | ASSIST by WOODS,APIPHANY               |
| GOOD! 3PTR by NAKKASOGLU,FUNDA      | 09:26 | 44-25 | H 19   |                                        |
|                                     | 09:04 |       |        | MISSED 3PTR by BLAIR, BROOKE           |
|                                     | 09:04 |       |        | REBOUND (OFF) by TEAM                  |
|                                     | 08:37 |       |        | TURNOVER by POLICICCHIO, ANNA          |
| MISSED JUMPER by TOOLE,KATIE        | 08:22 |       |        |                                        |
| REBOUND (OFF) by MASON, DEJA        | 08:22 |       |        |                                        |
| GOOD! JUMPER by MASON, DEJA [PNT]   | 08:19 | 44-27 | H 17   |                                        |
|                                     | 08:03 |       |        | TURNOVER by BLAIR, BROOKE              |
| STEAL by DJUKIC, TIJANA             | 08:00 |       |        |                                        |
| MISSED LAYUP by NAKKASOGLU, FUNDA   | 07:50 |       |        |                                        |
|                                     | 07:50 |       |        | REBOUND (DEF) by BROWN,LINDSAY         |
|                                     | 07:39 |       |        | MISSED LAYUP by NEWTON,FREYA           |
| REBOUND (DEF) by DJUKIC, TIJANA     | 07:39 |       |        |                                        |
| MISSED LAYUP by MASON,DEJA          | 07:29 |       |        |                                        |
|                                     | 07:29 |       |        | BLOCK by POLICICCHIO, ANNA             |
|                                     | 07:27 |       |        | REBOUND (DEF) by BLAIR, BROOKE         |
|                                     | 07:15 |       |        | TURNOVER by WOODS, APIPHANY            |
| STEAL by TOOLE,KATIE                | 07:12 |       |        |                                        |
| MISSED LAYUP by TOOLE,KATIE         | 07:09 |       |        |                                        |
|                                     | 07:09 |       |        | REBOUND (DEF) by NEWTON,FREYA          |
|                                     | 06:45 |       |        | MISSED 3PTR by WOODS,APIPHANY          |
| REBOUND (DEF) by TEAM               | 06:45 |       |        |                                        |
| SUB IN: DE PAULO, ANGELICA          | 06:40 |       |        |                                        |
| SUB IN: ANCHLING, JULIANNE          | 06:40 |       |        |                                        |
| SUB IN: ROBINSON, ANTOINA           | 06:40 |       |        |                                        |
| SUB OUT: DJUKIC,TIJANA              | 06:40 |       |        |                                        |
| SUB OUT: TOOLE,KATIE                | 06:40 |       |        |                                        |
| SUB OUT: MASON,DEJA                 | 06:40 |       |        |                                        |
|                                     | 06:40 |       |        | SUB IN: REY,ISABEL VARA DE             |
|                                     | 06:40 |       |        | SUB IN: KOCHENDERFE, BRITANNY          |
|                                     | 06:40 |       |        | SUB IN: MORCH,JENNA                    |
|                                     | 06:40 |       |        | SUB OUT: NEWTON,FREYA                  |
|                                     | 06:40 |       |        | SUB OUT: POLICICCHIO, ANNA             |
|                                     | 06:40 |       |        | SUB OUT: WOODS,APIPHANY                |
| GOOD! JUMPER by ROBINSON, ANTOINA   | 06:28 | 44-29 | H 15   |                                        |
| <u> </u>                            | 06:02 | 46-29 | H 17   | GOOD! LAYUP by BROWN,LINDSAY [PNT]     |
|                                     | 06:02 |       |        | ASSIST by MORCH, JENNA                 |
| MISSED JUMPER by DE PAULO, ANGELICA | 05:39 |       |        |                                        |
| ,                                   | 05:39 |       |        | REBOUND (DEF) by KOCHENDERFE, BRITANNY |
|                                     | 05:22 | 48-29 | H 19   | GOOD! JUMPER by MORCH, JENNA [PNT]     |
|                                     | 05:22 |       |        | ASSIST by BROWN,LINDSAY                |
|                                     | 00.22 |       |        |                                        |

| VISITORS: Utah State                   | Time  | Score | Margin | HOME: Idaho State                      |
|----------------------------------------|-------|-------|--------|----------------------------------------|
| FOUL by ROBINSON, ANTOINA              | 05:18 |       |        |                                        |
|                                        | 05:18 |       |        | MISSED FT by MORCH, JENNA              |
|                                        | 05:18 |       |        | REBOUND (OFF) by TEAM                  |
|                                        | 05:18 |       |        | FOUL by MORCH,JENNA                    |
|                                        | 05:18 |       |        | TURNOVER by MORCH, JENNA               |
|                                        | 05:18 |       |        | SUB IN: POLICICCHIO, ANNA              |
|                                        | 05:18 |       |        | SUB IN: NEWTON,FREYA                   |
|                                        | 05:18 |       |        | SUB OUT: BLAIR,BROOKE                  |
|                                        | 05:18 |       |        | SUB OUT: BROWN,LINDSAY                 |
| GOOD! JUMPER by NAKKASOGLU, FUNDA      | 05:02 | 48-31 | H 17   |                                        |
| , , , ,                                | 04:48 |       |        | MISSED JUMPER by REY,ISABEL VARA DE    |
| REBOUND (DEF) by ANCHLING, JULIANNE    | 04:48 |       |        | <b>-</b>                               |
| (                                      | 04:39 |       |        | FOUL by MORCH, JENNA                   |
| TIMEOUT MEDIA                          | 04:39 |       |        | roces, monor, serior,                  |
| GOOD! FT by NAKKASOGLU,FUNDA           | 04:39 | 48-32 | H 16   |                                        |
| GOOD! FT by NAKKASOGLU, FUNDA          | 04:39 | 48-33 | H 15   |                                        |
| acobit i by NARRAGOGEO, I GNDA         | 04:24 | 50-33 | H 17   | GOOD! LAYUP by POLICICCHIO, ANNA [PNT] |
|                                        | 04:24 | 30-33 | 11 17  | ASSIST by WOODS,APIPHANY               |
| MISSED 3PTR by DE PAULO,ANGELICA       | 04:24 |       |        | ASSIST BY WOODS, AFIFHANT              |
| WISSED SFIR by DE FAULO, ANGELICA      | 04:12 |       |        | REBOUND (DEF) by NEWTON,FREYA          |
|                                        | -     | E0 00 | H 20   |                                        |
|                                        | 03:55 | 53-33 | H 20   | GOOD! 3PTR by BROWN,LINDSAY            |
| COORT WATER BE BALL O ANGELIOA IDAT    | 03:55 | 50.05 | 11.40  | ASSIST by NEWTON,FREYA                 |
| GOOD! LAYUP by DE PAULO,ANGELICA [PNT] | 03:47 | 53-35 | H 18   |                                        |
|                                        | 03:47 |       |        | SUB IN: WOODS,APIPHANY                 |
|                                        | 03:47 |       |        | SUB IN: BROWN,LINDSAY                  |
|                                        | 03:47 |       |        | SUB OUT: KOCHENDERFE,BRITANNY          |
|                                        | 03:47 |       |        | SUB OUT: MORCH,JENNA                   |
|                                        | 03:21 |       |        | TIMEOUT media                          |
| SUB IN: PRICE, VICTORIA                | 03:21 |       |        |                                        |
| SUB OUT: ANCHLING, JULIANNE            | 03:21 |       |        |                                        |
|                                        | 03:21 |       |        | SUB IN: BLAIR,BROOKE                   |
|                                        | 03:21 |       |        | SUB IN: MORCH,JENNA                    |
|                                        | 03:21 |       |        | SUB OUT: POLICICCHIO,ANNA              |
|                                        | 03:21 |       |        | SUB OUT: REY,ISABEL VARA DE            |
|                                        | 03:19 |       |        | MISSED 3PTR by NEWTON,FREYA            |
| REBOUND (DEF) by BREWSTER, RACHEL      | 03:19 |       |        |                                        |
| MISSED JUMPER by NAKKASOGLU, FUNDA     | 03:05 |       |        |                                        |
|                                        | 03:05 |       |        | REBOUND (DEF) by TEAM                  |
|                                        | 02:58 |       |        | SUB IN: POLICICCHIO, ANNA              |
|                                        | 02:58 |       |        | SUB IN: KOCHENDERFE, BRITANNY          |
|                                        | 02:58 |       |        | SUB OUT: NEWTON,FREYA                  |
|                                        | 02:58 |       |        | SUB OUT: MORCH,JENNA                   |
|                                        | 02:45 |       |        | TURNOVER by WOODS, APIPHANY            |
| STEAL by ROBINSON, ANTOINA             | 02:43 |       |        |                                        |
|                                        | 02:38 |       |        | FOUL by WOODS,APIPHANY                 |
| GOOD! FT by PRICE, VICTORIA            | 02:38 | 53-36 | H 17   | ,                                      |
| GOOD! FT by PRICE, VICTORIA            | 02:38 | 53-37 | H 16   |                                        |
| -,                                     | 02:15 | 56-37 | H 19   | GOOD! 3PTR by BLAIR,BROOKE             |
|                                        | 02:15 | 30 01 |        | ASSIST by POLICICCHIO, ANNA            |
| SUB IN: DJUKIC,TIJANA                  | 01:56 |       |        | Addid by Foliologino, Alviva           |
| SUB OUT: DE PAULO, ANGELICA            | 01:56 |       |        |                                        |
| MISSED LAYUP by PRICE, VICTORIA        | 01:55 |       |        |                                        |
| WIGGED LATUR BY PRICE, VICTORIA        | 01:55 |       |        |                                        |

| VISITORS: Utah State               | Time  | Score | Margin | HOME: Idaho State                 |
|------------------------------------|-------|-------|--------|-----------------------------------|
|                                    | 01:55 |       |        | BLOCK by POLICICCHIO, ANNA        |
|                                    | 01:53 |       |        | REBOUND (DEF) by TEAM             |
|                                    | 01:50 |       |        | SUB IN: NEWTON,FREYA              |
|                                    | 01:50 |       |        | SUB OUT: KOCHENDERFE, BRITANNY    |
|                                    | 01:36 | 58-37 | H 21   | GOOD! JUMPER by POLICICCHIO, ANNA |
|                                    | 01:36 |       |        | ASSIST by BLAIR, BROOKE           |
| MISSED 3PTR by BREWSTER,RACHEL     | 01:25 |       |        |                                   |
| REBOUND (OFF) by DJUKIC, TIJANA    | 01:25 |       |        |                                   |
| MISSED 3PTR by BREWSTER,RACHEL     | 00:58 |       |        |                                   |
| REBOUND (OFF) by PRICE, VICTORIA   | 00:58 |       |        |                                   |
|                                    | 00:54 |       |        | FOUL by BROWN,LINDSAY             |
| MISSED FT by PRICE, VICTORIA       | 00:54 |       |        |                                   |
| REBOUND (DEADB) by TEAM            | 00:54 |       |        |                                   |
| GOOD! FT by PRICE, VICTORIA        | 00:54 | 58-38 | H 20   |                                   |
|                                    | 00:54 |       |        | SUB IN: MORCH,JENNA               |
|                                    | 00:54 |       |        | SUB IN: REY,ISABEL VARA DE        |
|                                    | 00:54 |       |        | SUB IN: KOCHENDERFE, BRITANNY     |
|                                    | 00:54 |       |        | SUB OUT: WOODS,APIPHANY           |
|                                    | 00:54 |       |        | SUB OUT: POLICICCHIO, ANNA        |
|                                    | 00:54 |       |        | SUB OUT: NEWTON,FREYA             |
| MISSED 3PTR by DE PAULO, ANGELICA  | 00:38 |       |        |                                   |
| REBOUND (OFF) by ENDERS, TAYLOR    | 00:38 |       |        |                                   |
|                                    | 00:22 |       |        | TURNOVER by KOCHENDERFE, BRITANNY |
| MISSED 3PTR by ENDERS,TAYLOR       | 00:11 |       |        |                                   |
|                                    | 00:11 |       |        | REBOUND (DEF) by TEAM             |
| SUB IN: ENDERS,TAYLOR              | 00:05 |       |        |                                   |
| SUB OUT: BREWSTER,RACHEL           | 00:05 |       |        |                                   |
|                                    | 00:05 |       |        | SUB IN: JONES, JULIET             |
|                                    | 00:05 |       |        | SUB OUT: REY,ISABEL VARA DE       |
|                                    | 00:03 |       |        | MISSED 3PTR by BLAIR,BROOKE       |
| REBOUND (DEF) by ROBINSON, ANTOINA | 00:03 |       |        |                                   |

#### Utah State vs Idaho State 12/8/2015; 7:00 PM at Pocatello, Idaho; ICCU Court at Reed Gym Period 4 Play-By-Play

| VISITORS: Utah State                    | Time  | Score         | Margin | HOME: Idaho State                      |
|-----------------------------------------|-------|---------------|--------|----------------------------------------|
| SUB IN: ENDERS,TAYLOR                   | 10:00 |               |        |                                        |
| SUB IN: PRICE, VICTORIA                 | 10:00 |               |        |                                        |
| SUB OUT: BREWSTER,RACHEL                | 10:00 |               |        |                                        |
| SUB OUT: TOOLE,KATIE                    | 10:00 |               |        |                                        |
|                                         | 10:00 |               |        | SUB IN: MORCH,JENNA                    |
|                                         | 10:00 |               |        | SUB IN: KOCHENDERFE, BRITANNY          |
|                                         | 10:00 |               |        | SUB IN: JONES, JULIET                  |
|                                         | 10:00 |               |        | SUB OUT: NEWTON,FREYA                  |
|                                         | 10:00 |               |        | SUB OUT: POLICICCHIO, ANNA             |
|                                         | 10:00 |               |        | SUB OUT: WOODS,APIPHANY                |
|                                         | 09:40 |               |        | TURNOVER by KOCHENDERFE, BRITANNY      |
| STEAL by PRICE, VICTORIA                | 09:38 |               |        |                                        |
| GOOD! LAYUP by PRICE, VICTORIA [FB/PNT] | 09:35 | 58-40         | H 18   |                                        |
|                                         | 09:26 |               |        | TURNOVER by BLAIR, BROOKE              |
| SUB IN: ROBINSON,ANTOINA                | 09:26 |               |        |                                        |
| SUB OUT: MASON,DEJA                     | 09:26 |               |        |                                        |
|                                         | 09:26 |               |        | SUB IN: WOODS,APIPHANY                 |
|                                         | 09:26 |               |        | SUB IN: POLICICCHIO, ANNA              |
|                                         | 09:26 |               |        | SUB IN: NEWTON,FREYA                   |
|                                         | 09:26 |               |        | SUB OUT: MORCH, JENNA                  |
|                                         | 09:26 |               |        | SUB OUT: KOCHENDERFE,BRITANNY          |
|                                         | 09:26 |               |        | SUB OUT: JONES, JULIET                 |
| MISSED LAYUP by NAKKASOGLU,FUNDA        | 09:22 |               |        | 00_00,000,000,000                      |
| ,,                                      | 09:22 |               |        | BLOCK by BLAIR,BROOKE                  |
| REBOUND (OFF) by TEAM                   | 09:21 |               |        |                                        |
| MISSED JUMPER by ROBINSON, ANTOINA      | 09:14 |               |        |                                        |
|                                         | 09:14 |               |        | REBOUND (DEF) by BLAIR, BROOKE         |
|                                         | 08:51 | 60-40         | H 20   | GOOD! JUMPER by WOODS,APIPHANY         |
| GOOD! JUMPER by ROBINSON,ANTOINA        | 08:38 | 60-42         | H 18   | aces com Engly Weess, and I water      |
| doob. John Erroy Hobincon, harrona      | 08:21 | 62-42         | H 20   | GOOD! LAYUP by WOODS, APIPHANY [PNT]   |
|                                         | 08:21 | 0L 4L         | 1120   | ASSIST by NEWTON,FREYA                 |
| MISSED LAYUP by NAKKASOGLU,FUNDA        | 07:58 |               |        | Accion by NEWTON, I HETA               |
| WIGGED EATOR BY WARRAGOGEO, FONDA       | 07:58 |               |        | REBOUND (DEF) by BROWN,LINDSAY         |
|                                         | 07:30 |               |        | TURNOVER by NEWTON,FREYA               |
| GOOD! LAYUP by DJUKIC,TIJANA [PNT]      | 07:12 | 62-44         | H 18   | TOTALO VELLOY MENTON, THE TA           |
| COOD: EXTOR BY BUOKIO, HUXIVA [FIVI]    | 07:12 | 0 <u>L</u> 44 | 11 10  | FOUL by BROWN,LINDSAY                  |
| GOOD! FT by DJUKIC,TIJANA               | 07:06 | 62-45         | H 17   | TOOL BY BITOWN, EINDOAT                |
| SUB IN: BREWSTER,RACHEL                 | 07:06 | 02-43         | 11 17  |                                        |
| SUB IN: TOOLE,KATIE                     | 07:06 |               |        |                                        |
| SUB OUT: DJUKIC,TIJANA                  | 07:06 |               |        |                                        |
| SUB OUT: ENDERS,TAYLOR                  | 07:06 |               |        |                                        |
| SUB OUT. ENDERS, TATLOR                 | 07:06 |               |        | CLID IN: DEVICADEL VADA DE             |
|                                         |       |               |        | SUB IN: REY,ISABEL VARA DE             |
|                                         | 07:06 | C4 45         | 11.40  | SUB OUT: BLAIR, BROOKE                 |
|                                         | 06:48 | 64-45         | H 19   | GOOD! LAYUP by POLICICCHIO, ANNA [PNT] |
| MICCED HIMDED by NAVVACCOUL FUNDA       | 06:48 |               |        | ASSIST by WOODS,APIPHANY               |
| MISSED JUMPER by NAKKASOGLU,FUNDA       | 06:41 |               |        | DEDOLIND (DEE) by BOUIGIOOUIG ANNA     |
|                                         | 06:41 |               |        | REBOUND (DEF) by POLICICCHIO, ANNA     |