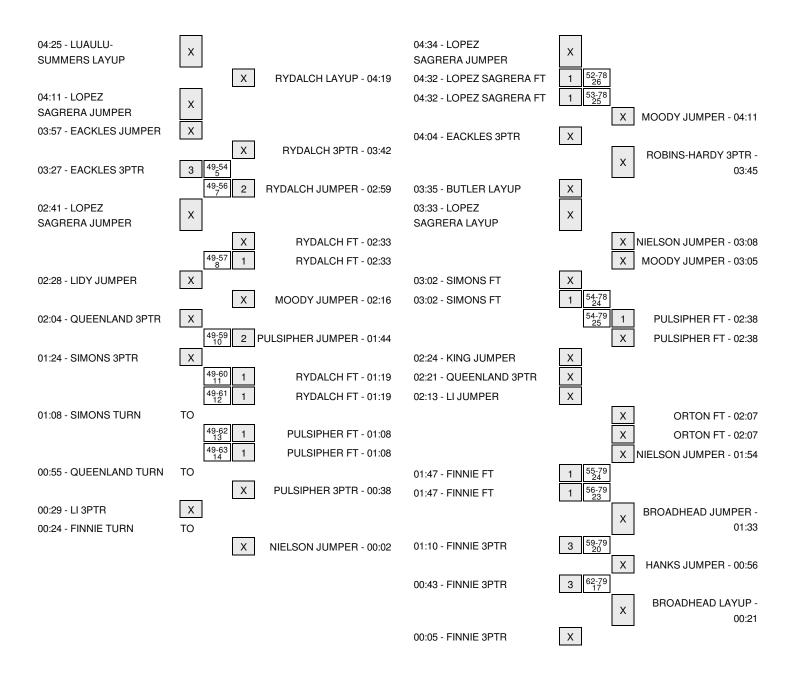

#### Pacific vs Brigham Young 1/2/2016; 2:00 p.m. at Provo, Utah (Marriott Center) Period 4 Play-By-Play

| VISITORS: Pacific                                      | Time  | Score   | Margin | HOME: Brigham Young                                 |
|--------------------------------------------------------|-------|---------|--------|-----------------------------------------------------|
|                                                        | 09:50 |         |        | TURNOVER by PURCELL,KALANI                          |
| MISSED 3PTR by LI,AMEELA                               | 09:43 |         |        |                                                     |
|                                                        | 09:43 |         |        | REBOUND (DEF) by TEAM                               |
| FOUL by SIMONS,EMILY                                   | 09:41 |         |        |                                                     |
|                                                        | 09:24 |         |        | MISSED LAYUP by PULSIPHER, MAKENZI                  |
|                                                        | 09:24 |         |        | REBOUND (OFF) by PURCELL,KALANI                     |
|                                                        | 09:21 |         |        | MISSED JUMPER by PURCELL,KALANI                     |
| REBOUND (DEF) by SIMONS,EMILY                          | 09:21 |         |        |                                                     |
| TURNOVER by LI,AMEELA                                  | 09:06 |         |        |                                                     |
|                                                        | 09:05 |         |        | STEAL by NIELSON, KRISTINE                          |
|                                                        | 08:56 | 66-49   | H 17   | GOOD! 3PTR by NIELSON, KRISTINE                     |
|                                                        | 08:56 |         |        | ASSIST by BROADHEAD, CASSIE                         |
| TIMEOUT 30SEC                                          | 08:54 |         |        |                                                     |
| SUB IN: LI,AMEELA                                      | 08:54 |         |        |                                                     |
| SUB OUT: EACKLES,HAILIE                                | 08:54 |         |        |                                                     |
|                                                        | 08:54 |         |        | SUB IN: NIELSON,KRISTINE                            |
|                                                        | 08:54 |         |        | SUB OUT: RYDALCH,LEXI                               |
|                                                        | 08:54 |         |        | SUB OUT: PULSIPHER,MAKENZI                          |
| MISSED LAYUP by SIMONS,EMILY                           | 08:45 |         |        |                                                     |
|                                                        | 08:45 |         |        | REBOUND (DEF) by PURCELL,KALANI                     |
|                                                        | 08:40 | 68-49   | H 19   | GOOD! JUMPER by NIELSON, KRISTINE [PNT]             |
|                                                        | 08:40 |         |        | ASSIST by PURCELL,KALANI                            |
| MISSED 3PTR by QUEENLAND,NAJAH                         | 08:30 |         |        | •                                                   |
|                                                        | 08:30 |         |        | REBOUND (DEF) by PURCELL,KALANI                     |
| SUB IN: LOPEZ SAGRERA,ELI                              | 08:19 |         |        | ···,···- (: / • <b>/</b> · • · · · •, · · · - · · · |
| SUB IN: BUTLER,ERIN                                    | 08:19 |         |        |                                                     |
| SUB OUT: SIMONS,EMILY                                  | 08:19 |         |        |                                                     |
| SUB OUT: QUEENLAND,NAJAH                               | 08:19 |         |        |                                                     |
| 302 0011 0022112 1112 ,1 11 107 11 1                   | 08:16 | 70-49   | H 21   | GOOD! LAYUP by RYDALCH,LEXI [PNT]                   |
|                                                        | 08:16 | 70 40   | 1121   | ASSIST by MAEDA,KYLIE                               |
| TURNOVER by FINNIE, DESIRE                             | 08:02 |         |        | Acolor by IMALBA, RELEA                             |
| TOTING VERT BY THANKE, BEGINE                          | 08:00 |         |        | STEAL by PURCELL,KALANI                             |
|                                                        | 07:47 |         |        | FOUL by PURCELL,KALANI                              |
|                                                        | 07:47 |         |        | TURNOVER by PURCELL,KALANI                          |
| SUB IN: EACKLES.HAILIE                                 | 07:47 |         |        | TORNOVER BY FORCELL, KALANI                         |
| ,                                                      |       |         |        |                                                     |
| SUB OUT: LI,AMEELA<br>MISSED LAYUP by LUAULU-SUMMERS,G | 07:47 |         |        |                                                     |
| <u> </u>                                               | 07:32 |         |        |                                                     |
| REBOUND (OFF) by LUAULU-SUMMERS,G                      | 07:32 |         |        |                                                     |
| TURNOVER by LUAULU-SUMMERS,G                           | 07:27 |         |        | OTEAL IN MIEL CON MEIOTINE                          |
|                                                        | 07:25 | <b></b> |        | STEAL by NIELSON,KRISTINE                           |
| TIMES LIT 2005 0                                       | 07:18 | 72-49   | H 23   | GOOD! JUMPER by MAEDA,KYLIE [PNT]                   |
| TIMEOUT 30SEC                                          | 07:12 |         |        |                                                     |
|                                                        | 06:52 |         |        | FOUL by NIELSON,KRISTINE                            |
| MISSED 3PTR by EACKLES,HAILIE                          | 06:43 |         |        |                                                     |
|                                                        | 06:43 |         |        | REBOUND (DEF) by PURCELL,KALANI                     |
|                                                        | 06:36 | 74-49   | H 25   | GOOD! LAYUP by NIELSON, KRISTINE [FB/PNT]           |
|                                                        | 06:36 |         |        | ASSIST by RYDALCH,LEXI                              |
|                                                        | 06:05 |         |        | FOUL by PURCELL,KALANI                              |
|                                                        | 06:05 |         |        | SUB IN: PULSIPHER,MAKENZI                           |
|                                                        | 06:05 |         |        | SUB IN: BROADHEAD,CASSIE                            |
|                                                        | 06:05 |         |        | SUB OUT: PURCELL,KALANI                             |
| MISSED JUMPER by BUTLER,ERIN                           | 06:03 |         |        |                                                     |
| REBOUND (OFF) by FINNIE, DESIRE                        | 06:03 |         |        |                                                     |