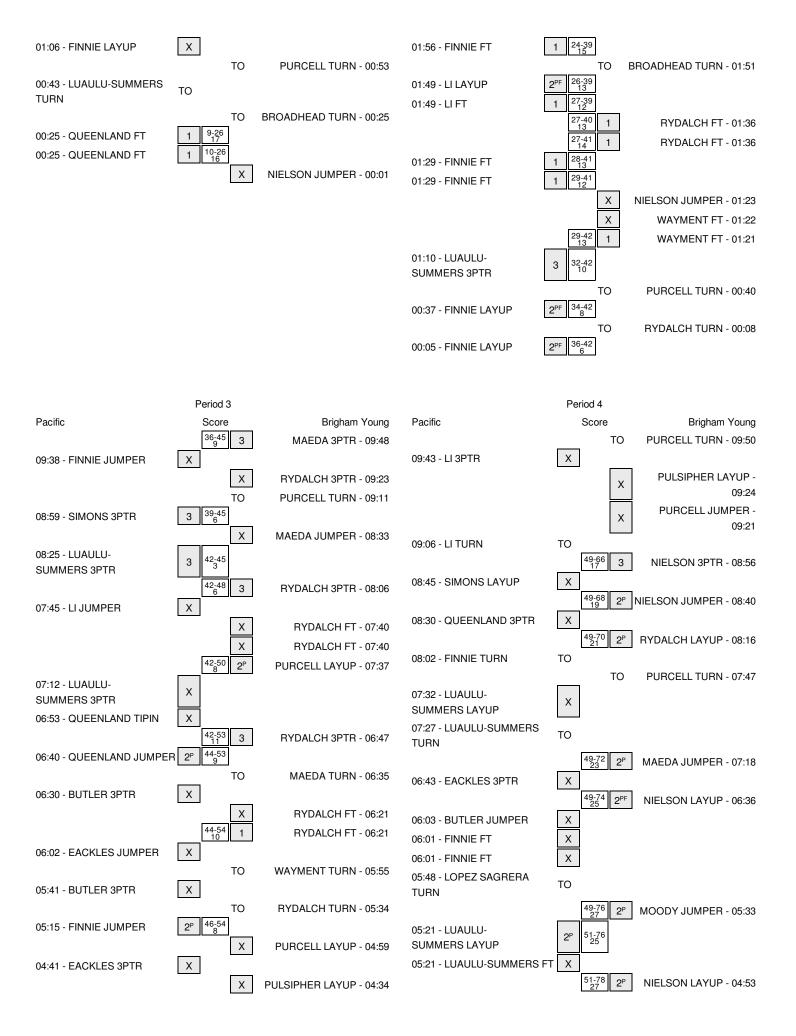

#### Pacific vs Brigham Young 1/2/2016; 2:00 p.m. at Provo, Utah (Marriott Center) Period 1 Play-By-Play

| VISITORS: Pacific                 | Time  | Score | Margin | HOME: Brigham Young                       |
|-----------------------------------|-------|-------|--------|-------------------------------------------|
| MISSED 3PTR by EACKLES, HAILIE    | 09:48 |       |        |                                           |
|                                   | 09:48 |       |        | REBOUND (DEF) by PURCELL,KALANI           |
|                                   | 09:29 |       |        | MISSED 3PTR by RYDALCH,LEXI               |
| REBOUND (DEF) by QUEENLAND, NAJAH | 09:29 |       |        |                                           |
| MISSED LAYUP by SIMONS,EMILY      | 09:06 |       |        |                                           |
|                                   | 09:06 |       |        | REBOUND (DEF) by PURCELL,KALANI           |
|                                   | 08:43 |       |        | MISSED 3PTR by PULSIPHER,MAKENZI          |
| REBOUND (DEF) by SIMONS, EMILY    | 08:43 |       |        |                                           |
| TURNOVER by EACKLES,HAILIE        | 08:19 |       |        |                                           |
|                                   | 08:00 | 2-0   | H 2    | GOOD! JUMPER by PULSIPHER,MAKENZI         |
|                                   | 08:00 |       |        | ASSIST by MOODY,JASMINE                   |
| GOOD! 3PTR by QUEENLAND,NAJAH     | 07:47 | 2-3   | V 1    |                                           |
| ASSIST by FINNIE, DESIRE          | 07:47 |       |        |                                           |
|                                   | 07:33 | 4-3   | H 1    | GOOD! LAYUP by MOODY, JASMINE [PNT]       |
|                                   | 07:33 |       |        | ASSIST by RYDALCH,LEXI                    |
| GOOD! LAYUP by SIMONS,EMILY [PNT] | 07:13 | 4-5   | V 1    |                                           |
| ASSIST by LUAULU-SUMMERS,G        | 07:13 |       |        |                                           |
|                                   | 06:55 | 7-5   | H 2    | GOOD! 3PTR by MAEDA,KYLIE                 |
|                                   | 06:55 |       |        | ASSIST by PULSIPHER, MAKENZI              |
| FOUL by QUEENLAND, NAJAH          | 06:40 |       |        |                                           |
| TURNOVER by QUEENLAND, NAJAH      | 06:40 |       |        |                                           |
| SUB IN: BUTLER,ERIN               | 06:40 |       |        |                                           |
| SUB OUT: FINNIE, DESIRE           | 06:40 |       |        |                                           |
|                                   | 06:16 |       |        | MISSED JUMPER by RYDALCH,LEXI             |
| REBOUND (DEF) by BUTLER,ERIN      | 06:16 |       |        |                                           |
| TURNOVER by EACKLES, HAILIE       | 06:08 |       |        |                                           |
|                                   | 06:07 |       |        | STEAL by PURCELL,KALANI                   |
|                                   | 06:03 | 9-5   | H 4    | GOOD! LAYUP by MAEDA,KYLIE [FB/PNT]       |
|                                   | 06:03 |       |        | ASSIST by PURCELL,KALANI                  |
|                                   | 05:45 |       |        | FOUL by MAEDA,KYLIE                       |
| SUB IN: FINNIE, DESIRE            | 05:45 |       |        |                                           |
| SUB IN: LOPEZ SAGRERA,ELI         | 05:45 |       |        |                                           |
| SUB OUT: SIMONS,EMILY             | 05:45 |       |        |                                           |
| SUB OUT: EACKLES,HAILIE           | 05:45 |       |        |                                           |
| MISSED 3PTR by QUEENLAND,NAJAH    | 05:38 |       |        |                                           |
| , i                               | 05:38 |       |        | REBOUND (DEF) by PULSIPHER, MAKENZI       |
|                                   | 05:33 |       |        | TURNOVER by PULSIPHER,MAKENZI             |
| STEAL by FINNIE, DESIRE           | 05:32 |       |        | ,                                         |
| MISSED 3PTR by LUAULU-SUMMERS,G   | 05:20 |       |        |                                           |
| REBOUND (OFF) by TEAM             | 05:20 |       |        |                                           |
| TURNOVER by QUEENLAND, NAJAH      | 05:12 |       |        |                                           |
| , ,                               | 05:11 |       |        | STEAL by MAEDA,KYLIE                      |
|                                   | 05:08 | 11-5  | H 6    | GOOD! LAYUP by PULSIPHER,MAKENZI [FB/PNT] |
|                                   | 05:08 |       |        | ASSIST by MAEDA,KYLIE                     |
| TIMEOUT 30SEC                     | 05:07 |       |        |                                           |
| TURNOVER by FINNIE, DESIRE        | 04:54 |       |        |                                           |
| SUB IN: EACKLES, HAILIE           | 04:54 |       |        |                                           |
| SUB OUT: FINNIE, DESIRE           | 04:54 |       |        |                                           |
| ,= ==                             | 04:34 | 13-5  | H 8    | GOOD! JUMPER by RYDALCH,LEXI [PNT]        |
| MISSED LAYUP by LOPEZ SAGRERA,ELI | 04:21 |       |        |                                           |
|                                   | 04:21 |       |        | REBOUND (DEF) by PURCELL,KALANI           |
|                                   | 04:12 | 16-5  | H 11   | GOOD! 3PTR by RYDALCH,LEXI                |
|                                   | 04:12 | 100   |        | ASSIST by PURCELL,KALANI                  |
|                                   | 04.12 |       |        | AGGIOT BY TOTICLEL, NALANI                |

| HOME: Brigham Young                     | Margin | Score | Time  | VISITORS: Pacific                    |
|-----------------------------------------|--------|-------|-------|--------------------------------------|
|                                         |        |       | 03:50 | MISSED JUMPER by LOPEZ SAGRERA,ELI   |
| REBOUND (DEF) by MOODY,JASMINE          |        |       | 03:50 |                                      |
| GOOD! LAYUP by MAEDA,KYLIE [FB/PNT]     | H 13   | 18-5  | 03:43 |                                      |
|                                         |        |       | 03:28 | MISSED JUMPER by LUAULU-SUMMERS,G    |
| REBOUND (DEF) by RYDALCH,LEX            |        |       | 03:28 |                                      |
|                                         |        |       | 03:22 | FOUL by EACKLES,HAILIE               |
| GOOD! FT by RYDALCH,LEX                 | H 14   | 19-5  | 03:22 |                                      |
| GOOD! FT by RYDALCH,LEX                 | H 15   | 20-5  | 03:22 |                                      |
|                                         |        |       | 03:22 | SUB IN: SIMONS,EMILY                 |
|                                         |        |       | 03:22 | SUB IN: FINNIE,DESIRE                |
|                                         |        |       | 03:22 | SUB IN: LI,AMEELA                    |
|                                         |        |       | 03:22 | SUB OUT: LUAULU-SUMMERS,G            |
|                                         |        |       | 03:22 | SUB OUT: LOPEZ SAGRERA,ELI           |
|                                         |        |       | 03:22 | SUB OUT: QUEENLAND,NAJAH             |
|                                         |        |       | 03:22 | SUB OUT: BUTLER,ERIN                 |
| SUB IN: BROADHEAD, CASSIE               |        |       | 03:22 |                                      |
| SUB IN: WAYMENT,AMANDA                  |        |       | 03:22 |                                      |
| SUB OUT: PURCELL,KALAN                  |        |       | 03:22 |                                      |
| SUB OUT: MOODY, JASMINE                 |        |       | 03:22 |                                      |
|                                         |        |       | 03:17 | MISSED 3PTR by EACKLES,HAILIE        |
|                                         |        |       | 03:17 | REBOUND (OFF) by FINNIE, DESIRE      |
|                                         | H 13   | 20-7  | 03:17 | GOOD! LAYUP by FINNIE, DESIRE [PNT]  |
| FOUL by BROADHEAD, CASSIE               |        |       | 03:17 |                                      |
|                                         | H 12   | 20-8  | 03:17 | GOOD! FT by FINNIE,DESIRE            |
| GOOD! 3PTR by MAEDA,KYLIE               | H 15   | 23-8  | 03:05 |                                      |
| ASSIST by PULSIPHER,MAKENZ              |        | 20 0  | 03:05 |                                      |
| , tooler by Follow File I think we have |        |       | 02:50 | TURNOVER by LI,AMEELA                |
|                                         |        |       | 02:50 | FOUL by EACKLES, HAILIE              |
|                                         |        |       | 02:50 | SUB IN: LIDY,CHELSEA                 |
|                                         |        |       | 02:50 | SUB OUT: EACKLES,HAILIE              |
| SUB IN: PURCELL,KALANI                  |        |       | 02:50 | JOB GOT. EAGREEG, HAILIE             |
| SUB OUT: PULSIPHER,MAKENZ               |        |       | 02:50 |                                      |
| ·                                       | H 17   | 25-8  | 02:38 |                                      |
| GOOD! JUMPER by MAEDA,KYLIE             | п і/   | 20-0  | 02:30 |                                      |
| FOUL by PURCELL,KALAN                   |        |       | -     | ALCOCED ILLIANDED by FACIAL ECHANILE |
| DEDOUND (DEE) L. DVDALOULLEV            |        |       | 02:19 | MISSED JUMPER by EACKLES,HAILIE      |
| REBOUND (DEF) by RYDALCH,LEX            |        |       | 02:19 |                                      |
| MOSES ET L. DVB M. OUL EV               |        |       | 02:11 | FOUL by LIDY,CHELSEA                 |
| MISSED FT by RYDALCH,LEX                |        |       | 02:11 |                                      |
| REBOUND (DEADB) by TEAM                 |        |       | 02:11 |                                      |
| GOOD! FT by RYDALCH,LEX                 | H 18   | 26-8  | 02:11 |                                      |
|                                         |        |       | 02:03 | TURNOVER by BUTLER,ERIN              |
| STEAL by PURCELL,KALAN                  |        |       | 02:02 |                                      |
| MISSED LAYUP by PURCELL,KALAN           |        |       | 01:59 |                                      |
| REBOUND (OFF) by PURCELL,KALAN          |        |       | 01:59 |                                      |
| TURNOVER by PURCELL,KALAN               |        |       | 01:45 |                                      |
|                                         |        |       | 01:45 | STEAL by SIMONS,EMILY                |
|                                         |        |       | 01:45 | SUB IN: QUEENLAND,NAJAH              |
|                                         |        |       | 01:45 | SUB OUT: LIDY,CHELSEA                |
|                                         |        |       | 01:29 | MISSED 3PTR by QUEENLAND,NAJAH       |
| REBOUND (DEF) by RYDALCH,LEX            |        |       | 01:29 |                                      |
| MISSED 3PTR by RYDALCH,LEX              |        |       | 01:12 |                                      |
|                                         |        |       | 01:12 | REBOUND (DEF) by LI,AMEELA           |
|                                         |        |       | 01:06 | MISSED LAYUP by FINNIE,DESIRE        |
| REBOUND (DEF) by BROADHEAD,CASSIE       |        |       | 01:06 |                                      |
| FOUL by PURCELL,KALAN                   |        |       | 00:53 |                                      |
| •                                       |        |       | 00:53 |                                      |
| TURNOVER by PURCELL,KALAN               |        |       |       |                                      |
| TURNOVER by PURCELL,KALAN               |        |       | 00:53 | SUB IN: LUAULU-SUMMERS,G             |

| VISITORS: Pacific            | Time  | Score | Margin | HOME: Brigham Young                |
|------------------------------|-------|-------|--------|------------------------------------|
|                              | 00:53 |       |        | SUB IN: NIELSON,KRISTINE           |
|                              | 00:53 |       |        | SUB IN: PULSIPHER,MAKENZI          |
|                              | 00:53 |       |        | SUB OUT: MAEDA,KYLIE               |
|                              | 00:53 |       |        | SUB OUT: PURCELL,KALANI            |
| TURNOVER by LUAULU-SUMMERS,G | 00:43 |       |        |                                    |
|                              | 00:42 |       |        | STEAL by RYDALCH,LEXI              |
|                              | 00:25 |       |        | TURNOVER by BROADHEAD, CASSIE      |
| STEAL by QUEENLAND, NAJAH    | 00:25 |       |        |                                    |
|                              | 00:25 |       |        | FOUL by BROADHEAD, CASSIE          |
| GOOD! FT by QUEENLAND, NAJAH | 00:25 | 26-9  | H 17   |                                    |
| GOOD! FT by QUEENLAND, NAJAH | 00:25 | 26-10 | H 16   |                                    |
|                              | 00:25 |       |        | SUB IN: MAEDA,KYLIE                |
|                              | 00:25 |       |        | SUB OUT: BROADHEAD,CASSIE          |
|                              | 00:01 |       |        | MISSED JUMPER by NIELSON, KRISTINE |
|                              | 00:01 |       |        | REBOUND (OFF) by RYDALCH,LEXI      |

Pacific 10, Brigham Young 26

| Period 1-only | In<br>Paint | Off<br>T/O | 2nd<br>Chance | Fast<br>Break | Bench |                        |
|---------------|-------------|------------|---------------|---------------|-------|------------------------|
| PACIFIC       | 4           | 2          | 3             | 0             | 0     | Score tied - 0 times   |
| BY            | 10          | 10         | 0             | 6             | 0     | Lead changed - 4 times |

#### Pacific vs Brigham Young 1/2/2016; 2:00 p.m. at Provo, Utah (Marriott Center) Period 2 Play-By-Play

| VISITORS: Pacific                  | Time  | Score | Margin | HOME: Brigham Young                 |
|------------------------------------|-------|-------|--------|-------------------------------------|
| SUB IN: BUTLER,ERIN                | 10:00 |       |        |                                     |
| SUB OUT: EACKLES, HAILIE           | 10:00 |       |        |                                     |
|                                    | 10:00 |       |        | SUB IN: NIELSON,KRISTINE            |
|                                    | 10:00 |       |        | SUB IN: WAYMENT,AMANDA              |
|                                    | 10:00 |       |        | SUB OUT: PURCELL,KALANI             |
|                                    | 10:00 |       |        | SUB OUT: MOODY, JASMINE             |
| FOUL by SIMONS,EMILY               | 09:49 |       |        |                                     |
|                                    | 09:35 |       |        | MISSED 3PTR by MAEDA,KYLIE          |
| REBOUND (DEF) by QUEENLAND, NAJAH  | 09:35 |       |        |                                     |
| MISSED 3PTR by FINNIE, DESIRE      | 09:17 |       |        |                                     |
|                                    | 09:17 |       |        | REBOUND (DEF) by PULSIPHER, MAKENZI |
|                                    | 09:05 |       |        | MISSED 3PTR by RYDALCH,LEXI         |
| REBOUND (DEF) by LUAULU-SUMMERS,G  | 09:05 |       |        |                                     |
| TURNOVER by LUAULU-SUMMERS,G       | 09:00 |       |        |                                     |
|                                    | 08:59 |       |        | STEAL by MAEDA,KYLIE                |
|                                    | 08:54 | 29-10 | H 19   | GOOD! 3PTR by PULSIPHER,MAKENZI     |
|                                    | 08:54 |       |        | ASSIST by MAEDA,KYLIE               |
| FOUL by QUEENLAND, NAJAH           | 08:53 |       |        |                                     |
| SUB IN: EACKLES,HAILIE             | 08:53 |       |        |                                     |
| SUB OUT: FINNIE, DESIRE            | 08:53 |       |        |                                     |
|                                    | 08:53 |       |        | SUB IN: PURCELL,KALANI              |
|                                    | 08:53 |       |        | SUB OUT: RYDALCH,LEXI               |
| FOUL by SIMONS,EMILY               | 08:37 |       |        |                                     |
|                                    | 08:37 | 30-10 | H 20   | GOOD! FT by NIELSON, KRISTINE       |
|                                    | 08:37 | 31-10 | H 21   | GOOD! FT by NIELSON, KRISTINE       |
| SUB IN: LOPEZ SAGRERA,ELI          | 08:37 |       |        |                                     |
| SUB OUT: SIMONS,EMILY              | 08:37 |       |        |                                     |
|                                    | 08:37 |       |        | SUB IN: ORTON,MICAELEE              |
|                                    | 08:37 |       |        | SUB OUT: WAYMENT,AMANDA             |
| MISSED 3PTR by BUTLER,ERIN         | 08:22 |       |        |                                     |
| REBOUND (OFF) by QUEENLAND, NAJAH  | 08:22 |       |        |                                     |
| SUB IN: FINNIE, DESIRE             | 07:58 |       |        |                                     |
| SUB OUT: BUTLER,ERIN               | 07:58 |       |        |                                     |
| GOOD! JUMPER by LOPEZ SAGRERA,ELI  | 07:45 | 31-12 | H 19   |                                     |
| ASSIST by QUEENLAND, NAJAH         | 07:45 |       |        |                                     |
|                                    | 07:27 |       |        | FOUL by ORTON, MICAELEE             |
|                                    | 07:27 |       |        | TURNOVER by ORTON, MICAELEE         |
| MISSED JUMPER by LOPEZ SAGRERA,ELI | 07:11 |       |        |                                     |
|                                    | 07:11 |       |        | REBOUND (DEF) by NIELSON, KRISTINE  |
| FOUL by EACKLES, HAILIE            | 07:00 |       |        |                                     |
| SUB IN: BUTLER,ERIN                | 07:00 |       |        |                                     |
| SUB OUT: EACKLES, HAILIE           | 07:00 |       |        |                                     |
|                                    | 07:00 |       |        | SUB IN: RYDALCH,LEXI                |
|                                    | 07:00 |       |        | SUB OUT: NIELSON,KRISTINE           |
|                                    | 06:46 |       |        | TURNOVER by MAEDA,KYLIE             |
| STEAL by FINNIE, DESIRE            | 06:44 |       |        |                                     |
|                                    | 06:42 |       |        | FOUL by RYDALCH,LEXI                |
| GOOD! FT by FINNIE, DESIRE         | 06:42 | 31-13 | H 18   |                                     |
| GOOD! FT by FINNIE, DESIRE         | 06:42 | 31-14 | H 17   |                                     |
| SUB IN: LIDY,CHELSEA               | 06:42 |       |        |                                     |
| SUB OUT: FINNIE, DESIRE            | 06:42 |       |        |                                     |
|                                    | 06:24 |       |        | MISSED JUMPER by RYDALCH,LEXI       |
| REBOUND (DEF) by LOPEZ SAGRERA,ELI | 06:24 |       |        |                                     |

| VISITORS: Pacific                       | Time  | Score | Margin | HOME: Brigham Young                  |
|-----------------------------------------|-------|-------|--------|--------------------------------------|
| TURNOVER by LOPEZ SAGRERA,ELI           | 06:21 |       |        |                                      |
|                                         | 06:18 | 33-14 | H 19   | GOOD! JUMPER by PURCELL,KALANI [PNT] |
|                                         | 06:18 |       |        | ASSIST by PULSIPHER,MAKENZI          |
| GOOD! 3PTR by BUTLER,ERIN               | 05:58 | 33-17 | H 16   |                                      |
| ASSIST by LOPEZ SAGRERA,ELI             | 05:58 |       |        |                                      |
|                                         | 05:48 |       |        | MISSED LAYUP by ORTON,MICAELEE       |
| REBOUND (DEF) by LUAULU-SUMMERS,G       | 05:39 |       |        |                                      |
| GOOD! JUMPER by LOPEZ SAGRERA,ELI [PNT] | 05:38 | 33-19 | H 14   |                                      |
| ASSIST by LI,AMEELA                     | 05:38 |       |        |                                      |
| SUB IN: LI,AMEELA                       | 05:31 |       |        |                                      |
| SUB OUT: LUAULU-SUMMERS,G               | 05:31 |       |        |                                      |
|                                         | 05:31 |       |        | SUB IN: MOODY, JASMINE               |
|                                         | 05:31 |       |        | SUB OUT: ORTON,MICAELEE              |
|                                         | 05:24 | 35-19 | H 16   | GOOD! JUMPER by MOODY, JASMINE [PNT] |
|                                         | 05:24 |       |        | ASSIST by RYDALCH,LEXI               |
|                                         | 05:05 |       |        | FOUL by MAEDA,KYLIE                  |
| MISSED JUMPER by BUTLER, ERIN           | 05:03 |       |        |                                      |
| REBOUND (OFF) by TEAM                   | 05:03 |       |        |                                      |
| MISSED JUMPER by LOPEZ SAGRERA,ELI      | 04:51 |       |        |                                      |
|                                         | 04:51 |       |        | REBOUND (DEF) by RYDALCH,LEXI        |
|                                         | 04:36 |       |        | MISSED JUMPER by PURCELL,KALANI      |
|                                         | 04:36 |       |        | REBOUND (OFF) by MAEDA,KYLIE         |
|                                         | 04:26 |       |        | MISSED JUMPER by PULSIPHER, MAKENZI  |
| REBOUND (DEF) by BUTLER,ERIN            | 04:26 |       |        |                                      |
| TURNOVER by BUTLER,ERIN                 | 04:15 |       |        |                                      |
|                                         | 04:15 |       |        | TIMEOUT MEDIA                        |
|                                         | 04:02 |       |        | FOUL by MOODY, JASMINE               |
| GOOD! FT by LIDY,CHELSEA                | 04:02 | 35-20 | H 15   |                                      |
| MISSED FT by LIDY, CHELSEA              | 04:02 |       |        |                                      |
|                                         | 04:02 |       |        | REBOUND (DEF) by PURCELL,KALANI      |
|                                         | 03:58 |       |        | TURNOVER by PURCELL,KALANI           |
| STEAL by LOPEZ SAGRERA,ELI              | 03:57 |       |        |                                      |
| GOOD! LAYUP by QUEENLAND,NAJAH [FB/PNT] | 03:55 | 35-22 | H 13   |                                      |
| ASSIST by LOPEZ SAGRERA,ELI             | 03:55 |       |        |                                      |
|                                         | 03:30 | 37-22 | H 15   | GOOD! LAYUP by RYDALCH,LEXI [PNT]    |
| TURNOVER by LOPEZ SAGRERA,ELI           | 03:18 |       |        |                                      |
|                                         | 03:17 |       |        | STEAL by RYDALCH,LEXI                |
|                                         | 03:11 |       |        | MISSED LAYUP by PULSIPHER,MAKENZI    |
| BLOCK by LOPEZ SAGRERA,ELI              | 03:11 |       |        |                                      |
|                                         | 03:11 |       |        | REBOUND (OFF) by TEAM                |
|                                         | 02:55 |       |        | MISSED JUMPER by MOODY, JASMINE      |
| REBOUND (DEF) by QUEENLAND, NAJAH       | 02:55 |       |        |                                      |
| TURNOVER by QUEENLAND, NAJAH            | 02:42 |       |        |                                      |
| SUB IN: FINNIE, DESIRE                  | 02:42 |       |        |                                      |
| SUB OUT: LIDY,CHELSEA                   | 02:42 |       |        |                                      |
|                                         | 02:42 |       |        | SUB IN: WAYMENT,AMANDA               |
|                                         | 02:42 |       |        | SUB OUT: PURCELL,KALANI              |
|                                         | 02:28 | 39-22 | H 17   | GOOD! JUMPER by PULSIPHER, MAKENZI   |
|                                         | 02:28 |       |        | ASSIST by WAYMENT,AMANDA             |
|                                         | 02:18 |       |        | FOUL by MAEDA,KYLIE                  |
| MISSED FT by LI,AMEELA                  | 02:18 |       |        |                                      |
| REBOUND (DEADB) by TEAM                 | 02:18 |       |        |                                      |
| GOOD! FT by LI,AMEELA                   | 02:18 | 39-23 | H 16   |                                      |
| SUB IN: LUAULU-SUMMERS,G                | 02:18 |       |        |                                      |
| SUB OUT: BUTLER,ERIN                    | 02:18 |       |        |                                      |
|                                         | 02:18 |       |        | SUB IN: BROADHEAD, CASSIE            |
|                                         | 02:18 |       |        | SUB OUT: MAEDA,KYLIE                 |
|                                         | 01:59 |       |        | TURNOVER by RYDALCH,LEXI             |

| VISITORS: Pacific                      | Time  | Score | Margin | HOME: Brigham Young                |
|----------------------------------------|-------|-------|--------|------------------------------------|
| STEAL by FINNIE, DESIRE                | 01:57 |       |        |                                    |
|                                        | 01:56 |       |        | FOUL by MOODY, JASMINE             |
| MISSED FT by FINNIE, DESIRE            | 01:56 |       |        |                                    |
| REBOUND (DEADB) by TEAM                | 01:56 |       |        |                                    |
| GOOD! FT by FINNIE, DESIRE             | 01:56 | 39-24 | H 15   |                                    |
|                                        | 01:51 |       |        | TURNOVER by BROADHEAD, CASSIE      |
| STEAL by LI,AMEELA                     | 01:49 |       |        |                                    |
| GOOD! LAYUP by LI,AMEELA [FB/PNT]      | 01:49 | 39-26 | H 13   |                                    |
|                                        | 01:49 |       |        | FOUL by BROADHEAD, CASSIE          |
| GOOD! FT by LI,AMEELA                  | 01:49 | 39-27 | H 12   |                                    |
|                                        | 01:49 |       |        | SUB IN: NIELSON,KRISTINE           |
|                                        | 01:49 |       |        | SUB OUT: BROADHEAD, CASSIE         |
| FOUL by FINNIE, DESIRE                 | 01:36 |       |        |                                    |
|                                        | 01:36 | 40-27 | H 13   | GOOD! FT by RYDALCH,LEXI           |
|                                        | 01:36 | 41-27 | H 14   | GOOD! FT by RYDALCH,LEXI           |
|                                        | 01:29 |       |        | FOUL by MOODY, JASMINE             |
| GOOD! FT by FINNIE, DESIRE             | 01:29 | 41-28 | H 13   |                                    |
| GOOD! FT by FINNIE, DESIRE             | 01:29 | 41-29 | H 12   |                                    |
|                                        | 01:23 |       |        | MISSED JUMPER by NIELSON, KRISTINE |
|                                        | 01:23 |       |        | REBOUND (OFF) by WAYMENT, AMANDA   |
| FOUL by LOPEZ SAGRERA,ELI              | 01:22 |       |        |                                    |
|                                        | 01:22 |       |        | MISSED FT by WAYMENT, AMANDA       |
|                                        | 01:22 |       |        | REBOUND (DEADB) by TEAM            |
|                                        | 01:22 |       |        | SUB IN: ORTON, MICAELEE            |
|                                        | 01:22 |       |        | SUB OUT: MOODY, JASMINE            |
|                                        | 01:21 | 42-29 | H 13   | GOOD! FT by WAYMENT, AMANDA        |
| GOOD! 3PTR by LUAULU-SUMMERS,G         | 01:10 | 42-32 | H 10   |                                    |
| ASSIST by LI,AMEELA                    | 01:10 |       |        |                                    |
|                                        | 00:53 |       |        | TIMEOUT 30SEC                      |
|                                        | 00:53 |       |        | SUB IN: PURCELL,KALANI             |
|                                        | 00:53 |       |        | SUB OUT: WAYMENT, AMANDA           |
|                                        | 00:40 |       |        | TURNOVER by PURCELL,KALANI         |
| STEAL by FINNIE, DESIRE                | 00:38 |       |        |                                    |
| GOOD! LAYUP by FINNIE, DESIRE [FB/PNT] | 00:37 | 42-34 | H 8    |                                    |
| •                                      | 00:08 |       |        | TURNOVER by RYDALCH,LEXI           |
| STEAL by FINNIE, DESIRE                | 00:07 |       |        |                                    |
| GOOD! LAYUP by FINNIE, DESIRE [FB/PNT] | 00:05 | 42-36 | H 6    |                                    |
|                                        |       |       |        |                                    |

Pacific 36, Brigham Young 42

| Period 2-only | In<br>Paint | Off<br>T/O | 2nd<br>Chance | Fast<br>Break | Bench |                        |
|---------------|-------------|------------|---------------|---------------|-------|------------------------|
| PACIFIC       | 10          | 12         | 2             | 8             | 12    | Score tied - 0 times   |
| BY            | 6           | 9          | 1             | 0             | 3     | Lead changed - 0 times |

#### Pacific vs Brigham Young 1/2/2016; 2:00 p.m. at Provo, Utah (Marriott Center) Period 3 Play-By-Play

| VISITORS: Pacific                      | Time  | Score | Margin | HOME: Brigham Young                 |
|----------------------------------------|-------|-------|--------|-------------------------------------|
|                                        | 10:00 |       |        | SUB IN: WAYMENT,AMANDA              |
|                                        | 09:48 | 45-36 | H 9    | GOOD! 3PTR by MAEDA,KYLIE           |
|                                        | 09:48 |       |        | ASSIST by RYDALCH,LEXI              |
| MISSED JUMPER by FINNIE, DESIRE        | 09:38 |       |        |                                     |
|                                        | 09:38 |       |        | REBOUND (DEF) by TEAM               |
|                                        | 09:23 |       |        | MISSED 3PTR by RYDALCH,LEXI         |
|                                        | 09:23 |       |        | REBOUND (OFF) by WAYMENT, AMANDA    |
|                                        | 09:11 |       |        | TURNOVER by PURCELL,KALANI          |
| GOOD! 3PTR by SIMONS,EMILY             | 08:59 | 45-39 | H 6    |                                     |
| ASSIST by LI,AMEELA                    | 08:59 |       |        |                                     |
|                                        | 08:33 |       |        | MISSED JUMPER by MAEDA,KYLIE        |
| REBOUND (DEF) by SIMONS, EMILY         | 08:33 |       |        |                                     |
| GOOD! 3PTR by LUAULU-SUMMERS,G         | 08:25 | 45-42 | H 3    |                                     |
| ASSIST by LI,AMEELA                    | 08:25 |       |        |                                     |
|                                        | 08:06 | 48-42 | H 6    | GOOD! 3PTR by RYDALCH,LEXI          |
|                                        | 08:06 |       |        | ASSIST by MAEDA,KYLIE               |
| MISSED JUMPER by LI,AMEELA             | 07:45 |       |        |                                     |
|                                        | 07:45 |       |        | REBOUND (DEF) by MAEDA,KYLIE        |
| FOUL by LUAULU-SUMMERS,G               | 07:40 |       |        |                                     |
|                                        | 07:40 |       |        | MISSED FT by RYDALCH,LEXI           |
|                                        | 07:40 |       |        | REBOUND (DEADB) by TEAM             |
|                                        | 07:40 |       |        | MISSED FT by RYDALCH,LEXI           |
|                                        | 07:40 |       |        | REBOUND (OFF) by PURCELL,KALANI     |
| SUB IN: BUTLER,ERIN                    | 07:40 |       |        |                                     |
| SUB OUT: FINNIE, DESIRE                | 07:40 |       |        |                                     |
|                                        | 07:37 | 50-42 | H 8    | GOOD! LAYUP by PURCELL,KALANI [PNT] |
| MISSED 3PTR by LUAULU-SUMMERS,G        | 07:12 |       |        |                                     |
| REBOUND (OFF) by QUEENLAND, NAJAH      | 07:12 |       |        |                                     |
| MISSED TIPIN by QUEENLAND, NAJAH       | 06:53 |       |        |                                     |
|                                        | 06:53 |       |        | REBOUND (DEF) by PURCELL,KALANI     |
|                                        | 06:47 | 53-42 | H 11   | GOOD! 3PTR by RYDALCH,LEXI          |
|                                        | 06:47 |       |        | ASSIST by PURCELL,KALANI            |
| GOOD! JUMPER by QUEENLAND, NAJAH [PNT] | 06:40 | 53-44 | H 9    |                                     |
|                                        | 06:35 |       |        | TURNOVER by MAEDA,KYLIE             |
| STEAL by LUAULU-SUMMERS,G              | 06:34 |       |        |                                     |
| MISSED 3PTR by BUTLER,ERIN             | 06:30 |       |        |                                     |
|                                        | 06:30 |       |        | REBOUND (DEF) by RYDALCH,LEXI       |
| FOUL by LUAULU-SUMMERS,G               | 06:21 |       |        |                                     |
|                                        | 06:21 |       |        | MISSED FT by RYDALCH,LEXI           |
|                                        | 06:21 |       |        | REBOUND (DEADB) by TEAM             |
|                                        | 06:21 | 54-44 | H 10   | GOOD! FT by RYDALCH,LEXI            |
| SUB IN: LOPEZ SAGRERA,ELI              | 06:21 |       |        |                                     |
| SUB OUT: QUEENLAND,NAJAH               | 06:21 |       |        |                                     |
| MISSED JUMPER by EACKLES, HAILIE       | 06:02 |       |        |                                     |
|                                        | 06:02 |       |        | REBOUND (DEF) by PULSIPHER,MAKENZI  |
|                                        | 05:55 |       |        | TURNOVER by WAYMENT,AMANDA          |
| MISSED 3PTR by BUTLER,ERIN             | 05:41 |       |        |                                     |
|                                        | 05:41 |       |        | REBOUND (DEF) by WAYMENT, AMANDA    |
|                                        | 05:34 |       |        | FOUL by RYDALCH,LEXI                |
|                                        | 05:34 |       |        | TURNOVER by RYDALCH,LEXI            |
| SUB IN: FINNIE, DESIRE                 | 05:34 |       |        |                                     |
| SUB OUT: BUTLER,ERIN                   | 05:34 |       |        |                                     |
| GOOD! JUMPER by FINNIE, DESIRE [PNT]   | 05:15 | 54-46 | H 8    |                                     |

| VISITORS: Pacific                  | Time  | Score | Margin | HOME: Brigham Young                 |
|------------------------------------|-------|-------|--------|-------------------------------------|
|                                    | 04:59 |       |        | MISSED LAYUP by PURCELL,KALANI      |
| REBOUND (DEF) by LOPEZ SAGRERA,ELI | 04:59 |       |        |                                     |
| TIMEOUT media                      | 04:53 |       |        |                                     |
| MISSED 3PTR by EACKLES,HAILIE      | 04:41 |       |        |                                     |
|                                    | 04:41 |       |        | REBOUND (DEF) by PURCELL,KALANI     |
|                                    | 04:34 |       |        | MISSED LAYUP by PULSIPHER,MAKENZI   |
| REBOUND (DEF) by EACKLES,HAILIE    | 04:34 |       |        |                                     |
| MISSED LAYUP by LUAULU-SUMMERS,G   | 04:25 |       |        |                                     |
|                                    | 04:25 |       |        | REBOUND (DEF) by PURCELL,KALANI     |
|                                    | 04:19 |       |        | MISSED LAYUP by RYDALCH,LEXI        |
| REBOUND (DEF) by LUAULU-SUMMERS,G  | 04:19 |       |        |                                     |
| MISSED JUMPER by LOPEZ SAGRERA,ELI | 04:11 |       |        |                                     |
| REBOUND (OFF) by TEAM              | 04:11 |       |        |                                     |
| SUB IN: QUEENLAND,NAJAH            | 04:10 |       |        |                                     |
| SUB IN: LI,AMEELA                  | 04:10 |       |        |                                     |
| SUB OUT: SIMONS,EMILY              | 04:10 |       |        |                                     |
| SUB OUT: LUAULU-SUMMERS,G          | 04:10 |       |        |                                     |
|                                    | 04:10 |       |        | SUB OUT: WAYMENT,AMANDA             |
| MISSED JUMPER by EACKLES,HAILIE    | 03:57 |       |        |                                     |
|                                    | 03:57 |       |        | REBOUND (DEF) by PURCELL,KALANI     |
|                                    | 03:42 |       |        | MISSED 3PTR by RYDALCH,LEXI         |
| REBOUND (DEF) by QUEENLAND,NAJAH   | 03:42 |       |        |                                     |
| GOOD! 3PTR by EACKLES,HAILIE       | 03:27 | 54-49 | H 5    |                                     |
| ASSIST by QUEENLAND,NAJAH          | 03:27 |       |        |                                     |
|                                    | 02:59 | 56-49 | H 7    | GOOD! JUMPER by RYDALCH,LEXI        |
|                                    | 02:59 |       |        | ASSIST by PURCELL,KALANI            |
| MISSED JUMPER by LOPEZ SAGRERA,ELI | 02:41 |       |        |                                     |
|                                    | 02:41 |       |        | REBOUND (DEF) by PURCELL,KALANI     |
| FOUL by LOPEZ SAGRERA,ELI          | 02:33 |       |        |                                     |
|                                    | 02:33 |       |        | MISSED FT by RYDALCH,LEXI           |
|                                    | 02:33 |       |        | REBOUND (DEADB) by TEAM             |
|                                    | 02:33 | 57-49 | H 8    | GOOD! FT by RYDALCH,LEXI            |
| SUB IN: SIMONS,EMILY               | 02:33 |       |        |                                     |
| SUB IN: BUTLER,ERIN                | 02:33 |       |        |                                     |
| SUB IN: LIDY,CHELSEA               | 02:33 |       |        |                                     |
| SUB OUT: FINNIE, DESIRE            | 02:33 |       |        |                                     |
| SUB OUT: EACKLES,HAILIE            | 02:33 |       |        |                                     |
| SUB OUT: LOPEZ SAGRERA,ELI         | 02:33 |       |        |                                     |
|                                    | 02:33 |       |        | SUB IN: BROADHEAD,CASSIE            |
|                                    | 02:33 |       |        | SUB IN: NIELSON,KRISTINE            |
|                                    | 02:33 |       |        | SUB OUT: MAEDA,KYLIE                |
|                                    | 02:33 |       |        | SUB OUT: PURCELL,KALANI             |
| MISSED JUMPER by LIDY,CHELSEA      | 02:28 |       |        |                                     |
|                                    | 02:28 |       |        | REBOUND (DEF) by PULSIPHER, MAKENZI |
|                                    | 02:16 |       |        | MISSED JUMPER by MOODY,JASMINE      |
| REBOUND (DEF) by QUEENLAND,NAJAH   | 02:16 |       |        |                                     |
| MISSED 3PTR by QUEENLAND,NAJAH     | 02:04 |       |        |                                     |
|                                    | 02:04 |       |        | REBOUND (DEF) by BROADHEAD, CASSIE  |
| FOUL by QUEENLAND,NAJAH            | 02:03 |       |        |                                     |
|                                    | 01:44 | 59-49 | H 10   | GOOD! JUMPER by PULSIPHER,MAKENZI   |
|                                    | 01:44 |       |        | ASSIST by NIELSON,KRISTINE          |
| MISSED 3PTR by SIMONS,EMILY        | 01:24 |       |        |                                     |
|                                    | 01:24 |       |        | REBOUND (DEF) by RYDALCH,LEXI       |
| FOUL by LI,AMEELA                  | 01:19 |       |        |                                     |
|                                    | 01:19 | 60-49 | H 11   | GOOD! FT by RYDALCH,LEXI            |
|                                    | 01:19 | 61-49 | H 12   | GOOD! FT by RYDALCH,LEXI            |
|                                    |       |       |        |                                     |
| SUB IN: EACKLES,HAILIE             | 01:19 |       |        |                                     |

| VISITORS: Pacific            | Time  | Score | Margin | HOME: Brigham Young                |
|------------------------------|-------|-------|--------|------------------------------------|
| SUB OUT: BUTLER,ERIN         | 01:19 |       |        |                                    |
| SUB OUT: LIDY,CHELSEA        | 01:19 |       |        |                                    |
| FOUL by SIMONS, EMILY        | 01:08 |       |        |                                    |
| TURNOVER by SIMONS, EMILY    | 01:08 |       |        |                                    |
| FOUL by EACKLES, HAILIE      | 01:08 |       |        |                                    |
|                              | 01:08 | 62-49 | H 13   | GOOD! FT by PULSIPHER, MAKENZI     |
|                              | 01:08 | 63-49 | H 14   | GOOD! FT by PULSIPHER, MAKENZI     |
| SUB IN: BUTLER,ERIN          | 01:08 |       |        |                                    |
| SUB OUT: EACKLES, HAILIE     | 01:08 |       |        |                                    |
| TURNOVER by QUEENLAND, NAJAH | 00:55 |       |        |                                    |
|                              | 00:38 |       |        | MISSED 3PTR by PULSIPHER, MAKENZI  |
| REBOUND (DEF) by LI,AMEELA   | 00:38 |       |        |                                    |
| MISSED 3PTR by LI,AMEELA     | 00:29 |       |        |                                    |
| REBOUND (OFF) by TEAM        | 00:29 |       |        |                                    |
| TURNOVER by FINNIE, DESIRE   | 00:24 |       |        |                                    |
|                              | 00:23 |       |        | STEAL by PULSIPHER, MAKENZI        |
|                              | 00:02 |       |        | MISSED JUMPER by NIELSON, KRISTINE |
|                              | 00:02 |       |        | REBOUND (OFF) by MOODY, JASMINE    |

Pacific 62, Brigham Young 79

| Period 3-only | ln    | Off 2nd Fa |        | Fast  |       |                        |
|---------------|-------|------------|--------|-------|-------|------------------------|
| renou 5-only  | Paint | T/O        | Chance | Break | Bench |                        |
| PACIFIC       | 4     | 5          | 0      | 0     | 0     | Score tied - 0 times   |
| BY            | 2     | 2          | 2      | 0     | 0     | Lead changed - 0 times |

#### Pacific vs Brigham Young 1/2/2016; 2:00 p.m. at Provo, Utah (Marriott Center) Period 4 Play-By-Play

| VISITORS: Pacific                                      | Time  | Score   | Margin | HOME: Brigham Young                                 |
|--------------------------------------------------------|-------|---------|--------|-----------------------------------------------------|
|                                                        | 09:50 |         |        | TURNOVER by PURCELL,KALANI                          |
| MISSED 3PTR by LI,AMEELA                               | 09:43 |         |        |                                                     |
|                                                        | 09:43 |         |        | REBOUND (DEF) by TEAM                               |
| FOUL by SIMONS,EMILY                                   | 09:41 |         |        |                                                     |
|                                                        | 09:24 |         |        | MISSED LAYUP by PULSIPHER, MAKENZI                  |
|                                                        | 09:24 |         |        | REBOUND (OFF) by PURCELL,KALANI                     |
|                                                        | 09:21 |         |        | MISSED JUMPER by PURCELL,KALANI                     |
| REBOUND (DEF) by SIMONS,EMILY                          | 09:21 |         |        |                                                     |
| TURNOVER by LI,AMEELA                                  | 09:06 |         |        |                                                     |
|                                                        | 09:05 |         |        | STEAL by NIELSON, KRISTINE                          |
|                                                        | 08:56 | 66-49   | H 17   | GOOD! 3PTR by NIELSON, KRISTINE                     |
|                                                        | 08:56 |         |        | ASSIST by BROADHEAD, CASSIE                         |
| TIMEOUT 30SEC                                          | 08:54 |         |        |                                                     |
| SUB IN: LI,AMEELA                                      | 08:54 |         |        |                                                     |
| SUB OUT: EACKLES,HAILIE                                | 08:54 |         |        |                                                     |
|                                                        | 08:54 |         |        | SUB IN: NIELSON,KRISTINE                            |
|                                                        | 08:54 |         |        | SUB OUT: RYDALCH,LEXI                               |
|                                                        | 08:54 |         |        | SUB OUT: PULSIPHER,MAKENZI                          |
| MISSED LAYUP by SIMONS,EMILY                           | 08:45 |         |        |                                                     |
|                                                        | 08:45 |         |        | REBOUND (DEF) by PURCELL,KALANI                     |
|                                                        | 08:40 | 68-49   | H 19   | GOOD! JUMPER by NIELSON, KRISTINE [PNT]             |
|                                                        | 08:40 |         |        | ASSIST by PURCELL,KALANI                            |
| MISSED 3PTR by QUEENLAND,NAJAH                         | 08:30 |         |        | •                                                   |
|                                                        | 08:30 |         |        | REBOUND (DEF) by PURCELL,KALANI                     |
| SUB IN: LOPEZ SAGRERA,ELI                              | 08:19 |         |        | ···,···- (: / • <b>/</b> · • · · · •, · · · - · · · |
| SUB IN: BUTLER,ERIN                                    | 08:19 |         |        |                                                     |
| SUB OUT: SIMONS,EMILY                                  | 08:19 |         |        |                                                     |
| SUB OUT: QUEENLAND,NAJAH                               | 08:19 |         |        |                                                     |
| 302 0011 0022112 1112 ,1 11 107 11 1                   | 08:16 | 70-49   | H 21   | GOOD! LAYUP by RYDALCH,LEXI [PNT]                   |
|                                                        | 08:16 | 70 40   | 1121   | ASSIST by MAEDA,KYLIE                               |
| TURNOVER by FINNIE, DESIRE                             | 08:02 |         |        | Acolor by IMALBA, RELEA                             |
| TOTING VERT BY THANKE, BEGINE                          | 08:00 |         |        | STEAL by PURCELL,KALANI                             |
|                                                        | 07:47 |         |        | FOUL by PURCELL,KALANI                              |
|                                                        | 07:47 |         |        | TURNOVER by PURCELL,KALANI                          |
| SUB IN: EACKLES.HAILIE                                 | 07:47 |         |        | TORNOVER BY FORCELL, KALANI                         |
| ,                                                      |       |         |        |                                                     |
| SUB OUT: LI,AMEELA<br>MISSED LAYUP by LUAULU-SUMMERS,G | 07:47 |         |        |                                                     |
| <u> </u>                                               | 07:32 |         |        |                                                     |
| REBOUND (OFF) by LUAULU-SUMMERS,G                      | 07:32 |         |        |                                                     |
| TURNOVER by LUAULU-SUMMERS,G                           | 07:27 |         |        | OTEAL IN MIEL CON MEIOTINE                          |
|                                                        | 07:25 | <b></b> |        | STEAL by NIELSON,KRISTINE                           |
| TIMES LIT 2005 0                                       | 07:18 | 72-49   | H 23   | GOOD! JUMPER by MAEDA,KYLIE [PNT]                   |
| TIMEOUT 30SEC                                          | 07:12 |         |        |                                                     |
|                                                        | 06:52 |         |        | FOUL by NIELSON,KRISTINE                            |
| MISSED 3PTR by EACKLES,HAILIE                          | 06:43 |         |        |                                                     |
|                                                        | 06:43 |         |        | REBOUND (DEF) by PURCELL,KALANI                     |
|                                                        | 06:36 | 74-49   | H 25   | GOOD! LAYUP by NIELSON, KRISTINE [FB/PNT]           |
|                                                        | 06:36 |         |        | ASSIST by RYDALCH,LEXI                              |
|                                                        | 06:05 |         |        | FOUL by PURCELL,KALANI                              |
|                                                        | 06:05 |         |        | SUB IN: PULSIPHER,MAKENZI                           |
|                                                        | 06:05 |         |        | SUB IN: BROADHEAD,CASSIE                            |
|                                                        | 06:05 |         |        | SUB OUT: PURCELL,KALANI                             |
| MISSED JUMPER by BUTLER,ERIN                           | 06:03 |         |        |                                                     |
| REBOUND (OFF) by FINNIE, DESIRE                        | 06:03 |         |        |                                                     |