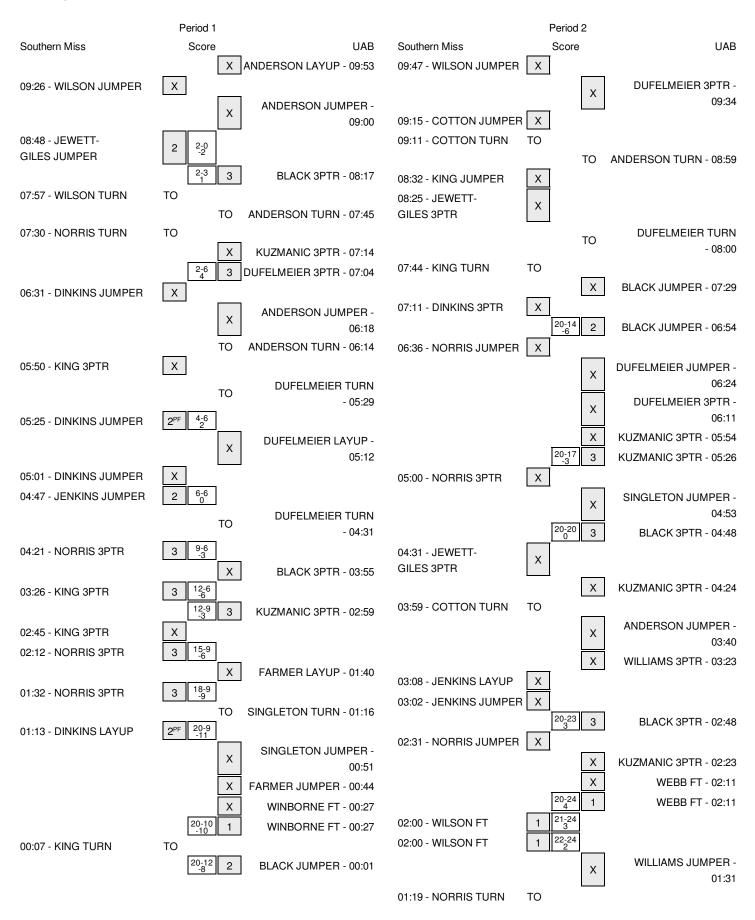

# Southern Miss vs UAB 2/11/2016; 7 p.m. at Bartow Arena (Birmingham, Ala.) Period 1 Play-By-Play

| VISITORS: Southern Miss                    | Time           | Score | Margin | HOME: UAB                           |
|--------------------------------------------|----------------|-------|--------|-------------------------------------|
|                                            | 09:53          |       |        | MISSED LAYUP by ANDERSON,KAYLA      |
| REBOUND (DEF) by WILSON, SHAYLA            | 09:53          |       |        |                                     |
| MISSED JUMPER by WILSON, SHAYLA            | 09:26          |       |        |                                     |
|                                            | 09:26          |       |        | REBOUND (DEF) by WINBORNE, BRITTANY |
|                                            | 09:00          |       |        | MISSED JUMPER by ANDERSON, KAYLA    |
| REBOUND (DEF) by TEAM                      | 09:00          |       |        |                                     |
| GOOD! JUMPER by JEWETT-GILES,KERI          | 08:48          | 0-2   | V 2    |                                     |
|                                            | 08:17          | 3-2   | H 1    | GOOD! 3PTR by BLACK,CHELSEE         |
|                                            | 08:17          |       |        | ASSIST by KUZMANIC, DEANNA          |
| TURNOVER by WILSON,SHAYLA                  | 07:57          |       |        |                                     |
| •                                          | 07:45          |       |        | TURNOVER by ANDERSON,KAYLA          |
| TURNOVER by NORRIS, BRITTNY                | 07:30          |       |        | · ·                                 |
| •                                          | 07:14          |       |        | MISSED 3PTR by KUZMANIC,DEANNA      |
|                                            | 07:14          |       |        | REBOUND (OFF) by DUFELMEIER,BIANCA  |
|                                            | 07:04          | 6-2   | H 4    | GOOD! 3PTR by DUFELMEIER,BIANCA     |
|                                            | 07:04          | · -   |        | ASSIST by BLACK,CHELSEE             |
| MISSED JUMPER by DINKINS, BRITTANNY        | 06:31          |       |        | Acolor by Benot, on Ecole           |
| WIGGED GOWN ETT BY BINKING, BINT TAININ    | 06:31          |       |        | REBOUND (DEF) by DUFELMEIER, BIANCA |
|                                            | 06:18          |       |        | MISSED JUMPER by ANDERSON,KAYLA     |
|                                            | 06:18          |       |        | REBOUND (OFF) by WINBORNE, BRITTANY |
|                                            | 06:14          |       |        | TURNOVER by ANDERSON,KAYLA          |
| SUB IN: JENKINS,CAITLIN                    | 06:14          |       |        | TOTINOVEIT BY ANDERGON, NATEA       |
| SUB OUT: WILSON,SHAYLA                     | 06:14          |       |        |                                     |
| ·                                          |                |       |        |                                     |
| MISSED 3PTR by KING,JAYLA                  | 05:50<br>05:50 |       |        | DEDOLIND (DEE) by KLIZMANIC DEANINA |
|                                            |                |       |        | REBOUND (DEF) by KUZMANIC, DEANNA   |
| CTEAL I DINIVING PRITTANNIV                | 05:29          |       |        | TURNOVER by DUFELMEIER,BIANCA       |
| STEAL by DINKINS, BRITTANNY                | 05:28          | 0.4   | 11.0   |                                     |
| GOOD! JUMPER by DINKINS,BRITTANNY [FB/PNT] | 05:25          | 6-4   | H 2    | MICOED LAVIUD L. DUEFLMFIED DIANGA  |
| DEDOLIND (DEE) I. JENIZING GALTUN          | 05:12          |       |        | MISSED LAYUP by DUFELMEIER,BIANCA   |
| REBOUND (DEF) by JENKINS,CAITLIN           | 05:12          |       |        |                                     |
| MISSED JUMPER by DINKINS, BRITTANNY        | 05:01          |       |        |                                     |
| REBOUND (OFF) by DINKINS,BRITTANNY         | 05:01          |       | _      |                                     |
| GOOD! JUMPER by JENKINS, CAITLIN           | 04:47          | 6-6   | Т      |                                     |
| ASSIST by DINKINS,BRITTANNY                | 04:47          |       |        |                                     |
|                                            | 04:31          |       |        | TURNOVER by DUFELMEIER,BIANCA       |
| TIMEOUT MEDIA                              | 04:31          |       |        |                                     |
|                                            | 04:31          |       |        | SUB IN: SINGLETON, WHYTNEY          |
|                                            | 04:31          |       |        | SUB IN: RAWLS,KARA                  |
|                                            | 04:31          |       |        | SUB OUT: DUFELMEIER,BIANCA          |
|                                            | 04:31          |       |        | SUB OUT: WINBORNE,BRITTANY          |
| GOOD! 3PTR by NORRIS,BRITTNY               | 04:21          | 6-9   | V 3    |                                     |
| ASSIST by JENKINS, CAITLIN                 | 04:21          |       |        |                                     |
|                                            | 03:55          |       |        | MISSED 3PTR by BLACK,CHELSEE        |
| REBOUND (DEF) by DINKINS,BRITTANNY         | 03:55          |       |        |                                     |
| GOOD! 3PTR by KING,JAYLA                   | 03:26          | 6-12  | V 6    |                                     |
| ASSIST by NORRIS,BRITTNY                   | 03:26          |       |        |                                     |
|                                            | 02:59          | 9-12  | V 3    | GOOD! 3PTR by KUZMANIC, DEANNA      |
|                                            | 02:59          |       |        | ASSIST by ANDERSON,KAYLA            |
| MISSED 3PTR by KING,JAYLA                  | 02:45          |       |        |                                     |
| REBOUND (OFF) by JEWETT-GILES,KERI         | 02:45          |       |        |                                     |
|                                            | 02:24          |       |        | FOUL by RAWLS,KARA                  |

| VISITORS: Southern Miss                   | Time  | Score | Margin | HOME: UAB                           |
|-------------------------------------------|-------|-------|--------|-------------------------------------|
| GOOD! 3PTR by NORRIS,BRITTNY              | 02:12 | 9-15  | V 6    |                                     |
| ASSIST by COTTON,LASHYRA                  | 02:12 |       |        |                                     |
|                                           | 01:40 |       |        | MISSED LAYUP by FARMER, KEONNA      |
| REBOUND (DEF) by JENKINS, CAITLIN         | 01:40 |       |        |                                     |
| GOOD! 3PTR by NORRIS,BRITTNY              | 01:32 | 9-18  | V 9    |                                     |
| ASSIST by DINKINS,BRITTANNY               | 01:32 |       |        |                                     |
|                                           | 01:31 |       |        | TIMEOUT 30SEC                       |
| SUB IN: COTTON,LASHYRA                    | 01:31 |       |        |                                     |
| SUB IN: WILSON,SHAYLA                     | 01:31 |       |        |                                     |
| SUB OUT: JEWETT-GILES,KERI                | 01:31 |       |        |                                     |
| SUB OUT: KING,JAYLA                       | 01:31 |       |        |                                     |
|                                           | 01:31 |       |        | SUB IN: WINBORNE, BRITTANY          |
|                                           | 01:31 |       |        | SUB IN: FARMER,KEONNA               |
|                                           | 01:31 |       |        | SUB IN: WILLIAMS, JANEKA            |
|                                           | 01:31 |       |        | SUB OUT: BLACK,CHELSEE              |
|                                           | 01:31 |       |        | SUB OUT: ANDERSON,KAYLA             |
|                                           | 01:31 |       |        | SUB OUT: RAWLS,KARA                 |
|                                           | 01:16 |       |        | TURNOVER by SINGLETON, WHYTNEY      |
| STEAL by DINKINS, BRITTANNY               | 01:15 |       |        |                                     |
| GOOD! LAYUP by DINKINS,BRITTANNY [FB/PNT] | 01:13 | 9-20  | V 11   |                                     |
|                                           | 00:51 |       |        | MISSED JUMPER by SINGLETON, WHYTNEY |
|                                           | 00:51 |       |        | REBOUND (OFF) by WINBORNE, BRITTANY |
|                                           | 00:44 |       |        | MISSED JUMPER by FARMER, KEONNA     |
|                                           | 00:44 |       |        | REBOUND (OFF) by WINBORNE, BRITTANY |
| FOUL by JENKINS, CAITLIN                  | 00:27 |       |        |                                     |
|                                           | 00:27 |       |        | MISSED FT by WINBORNE, BRITTANY     |
|                                           | 00:27 |       |        | REBOUND (DEADB) by TEAM             |
|                                           | 00:27 | 10-20 | V 10   | GOOD! FT by WINBORNE, BRITTANY      |
| SUB IN: KING,JAYLA                        | 00:27 |       |        |                                     |
| SUB IN: JEWETT-GILES,KERI                 | 00:27 |       |        |                                     |
| SUB OUT: DINKINS,BRITTANNY                | 00:27 |       |        |                                     |
| SUB OUT: JENKINS,CAITLIN                  | 00:27 |       |        |                                     |
|                                           | 00:12 |       |        | SUB IN: ANDERSON,KAYLA              |
|                                           | 00:12 |       |        | SUB OUT: FARMER,KEONNA              |
| FOUL by KING,JAYLA                        | 00:07 |       |        |                                     |
| TURNOVER by KING, JAYLA                   | 00:07 |       |        |                                     |
|                                           | 00:01 | 12-20 | V 8    | GOOD! JUMPER by BLACK, CHELSEE      |

Southern Miss 20, UAB 12

| Period 1-only | ln    | Off | 2nd    | Fast  |       |                        |
|---------------|-------|-----|--------|-------|-------|------------------------|
| renou r-only  | Paint | T/O | Chance | Break | Bench |                        |
| USM           | 4     | 7   | 5      | 4     | 2     | Score tied - 2 times   |
| UAB           | 0     | 5   | 4      | 0     | 0     | Lead changed - 2 times |

# Southern Miss vs UAB 2/11/2016; 7 p.m. at Bartow Arena (Birmingham, Ala.) Period 2 Play-By-Play

| VISITORS: Southern Miss            | Time  | Score | Margin | HOME: UAB                           |
|------------------------------------|-------|-------|--------|-------------------------------------|
| MISSED JUMPER by WILSON,SHAYLA     | 09:47 |       |        |                                     |
|                                    | 09:47 |       |        | REBOUND (DEF) by WINBORNE, BRITTANY |
|                                    | 09:34 |       |        | MISSED 3PTR by DUFELMEIER,BIANCA    |
| REBOUND (DEF) by JEWETT-GILES,KERI | 09:34 |       |        |                                     |
| MISSED JUMPER by COTTON, LASHYRA   | 09:15 |       |        |                                     |
|                                    | 09:15 |       |        | BLOCK by ANDERSON,KAYLA             |
| REBOUND (OFF) by TEAM              | 09:13 |       |        |                                     |
| FOUL by COTTON, LASHYRA            | 09:11 |       |        |                                     |
| TURNOVER by COTTON,LASHYRA         | 09:11 |       |        |                                     |
| SUB IN: COTTON,LASHYRA             | 09:11 |       |        |                                     |
| SUB OUT: NORRIS,BRITTNY            | 09:11 |       |        |                                     |
| SUB IN: JENKINS, CAITLIN           | 09:10 |       |        |                                     |
| SUB OUT: WILSON,SHAYLA             | 09:10 |       |        |                                     |
|                                    | 08:59 |       |        | TURNOVER by ANDERSON,KAYLA          |
| MISSED JUMPER by KING,JAYLA        | 08:32 |       |        |                                     |
|                                    | 08:32 |       |        | BLOCK by ANDERSON,KAYLA             |
| REBOUND (OFF) by KING,JAYLA        | 08:29 |       |        |                                     |
| MISSED 3PTR by JEWETT-GILES,KERI   | 08:25 |       |        |                                     |
|                                    | 08:25 |       |        | REBOUND (DEF) by WINBORNE, BRITTANY |
| SUB IN: NORRIS,BRITTNY             | 08:24 |       |        |                                     |
| SUB OUT: COTTON,LASHYRA            | 08:24 |       |        |                                     |
|                                    | 08:00 |       |        | TURNOVER by DUFELMEIER, BIANCA      |
| TURNOVER by KING,JAYLA             | 07:44 |       |        |                                     |
|                                    | 07:44 |       |        | STEAL by DUFELMEIER, BIANCA         |
|                                    | 07:29 |       |        | MISSED JUMPER by BLACK, CHELSEE     |
| REBOUND (DEF) by JEWETT-GILES,KERI | 07:29 |       |        |                                     |
| MISSED 3PTR by DINKINS,BRITTANNY   | 07:11 |       |        |                                     |
|                                    | 07:11 |       |        | REBOUND (DEF) by ANDERSON,KAYLA     |
|                                    | 06:54 | 14-20 | V 6    | GOOD! JUMPER by BLACK, CHELSEE      |
| MISSED JUMPER by NORRIS, BRITTNY   | 06:36 |       |        |                                     |
| ·                                  | 06:36 |       |        | REBOUND (DEF) by WINBORNE, BRITTANY |
|                                    | 06:24 |       |        | MISSED JUMPER by DUFELMEIER, BIANCA |
| BLOCK by JENKINS, CAITLIN          | 06:24 |       |        | ·                                   |
|                                    | 06:24 |       |        | REBOUND (OFF) by TEAM               |
| SUB IN: WILSON,SHAYLA              | 06:24 |       |        | , ,                                 |
| SUB OUT: KING, JAYLA               | 06:24 |       |        |                                     |
|                                    | 06:24 |       |        | SUB IN: RAWLS,KARA                  |
|                                    | 06:24 |       |        | SUB OUT: ANDERSON,KAYLA             |
|                                    | 06:11 |       |        | MISSED 3PTR by DUFELMEIER,BIANCA    |
|                                    | 06:11 |       |        | REBOUND (OFF) by TEAM               |
|                                    | 06:08 |       |        | SUB IN: SINGLETON, WHYTNEY          |
|                                    | 06:08 |       |        | SUB OUT: DUFELMEIER,BIANCA          |
|                                    | 05:54 |       |        | MISSED 3PTR by KUZMANIC, DEANNA     |
|                                    | 05:54 |       |        | REBOUND (OFF) by TEAM               |
|                                    | 05:26 | 17-20 | V 3    | GOOD! 3PTR by KUZMANIC, DEANNA      |
|                                    | 05:26 |       |        | ASSIST by RAWLS,KARA                |
| TIMEOUT 30SEC                      | 05:24 |       |        |                                     |
| TIMEOUT MEDIA                      | 05:24 |       |        |                                     |
| SUB IN: COTTON,LASHYRA             | 05:13 |       |        |                                     |
| SUB OUT: WILSON, SHAYLA            | 05:13 |       |        |                                     |
| MISSED 3PTR by NORRIS,BRITTNY      | 05:00 |       |        |                                     |
|                                    | 00.00 |       |        |                                     |