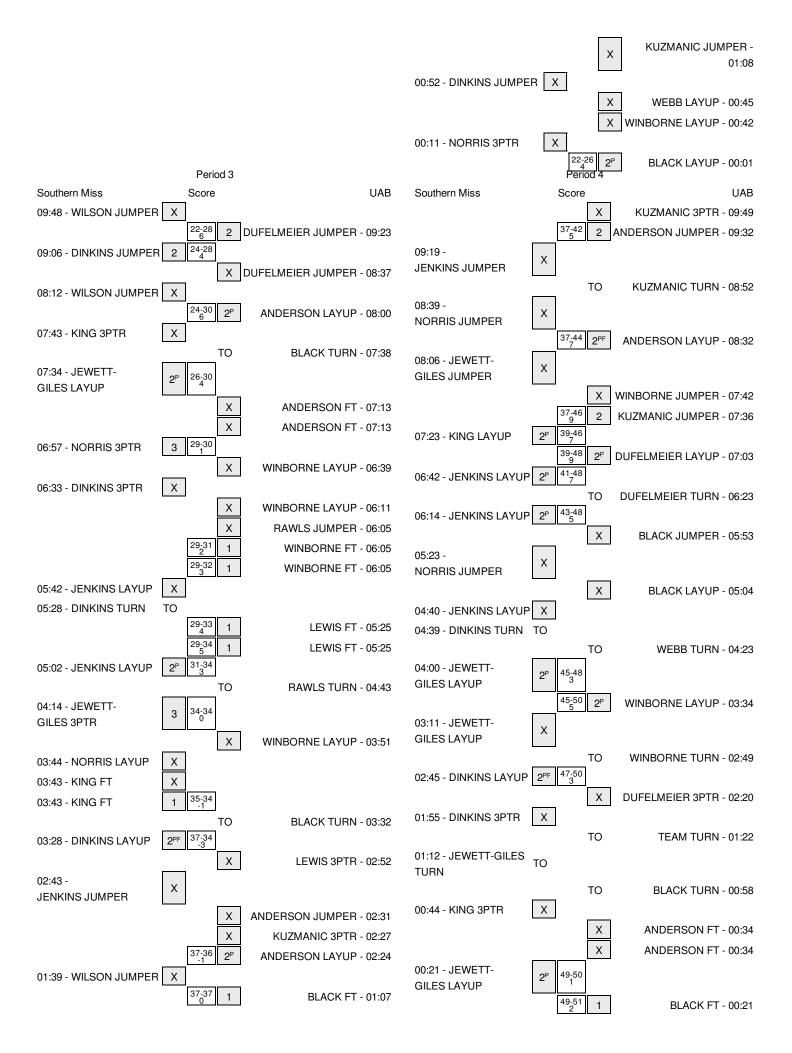

# Southern Miss vs UAB 2/11/2016; 7 p.m. at Bartow Arena (Birmingham, Ala.) Period 2 Play-By-Play

| VISITORS: Southern Miss            | Time  | Score | Margin | HOME: UAB                           |
|------------------------------------|-------|-------|--------|-------------------------------------|
| MISSED JUMPER by WILSON,SHAYLA     | 09:47 |       |        |                                     |
|                                    | 09:47 |       |        | REBOUND (DEF) by WINBORNE, BRITTANY |
|                                    | 09:34 |       |        | MISSED 3PTR by DUFELMEIER,BIANCA    |
| REBOUND (DEF) by JEWETT-GILES,KERI | 09:34 |       |        |                                     |
| MISSED JUMPER by COTTON, LASHYRA   | 09:15 |       |        |                                     |
|                                    | 09:15 |       |        | BLOCK by ANDERSON,KAYLA             |
| REBOUND (OFF) by TEAM              | 09:13 |       |        |                                     |
| FOUL by COTTON, LASHYRA            | 09:11 |       |        |                                     |
| TURNOVER by COTTON,LASHYRA         | 09:11 |       |        |                                     |
| SUB IN: COTTON,LASHYRA             | 09:11 |       |        |                                     |
| SUB OUT: NORRIS,BRITTNY            | 09:11 |       |        |                                     |
| SUB IN: JENKINS, CAITLIN           | 09:10 |       |        |                                     |
| SUB OUT: WILSON,SHAYLA             | 09:10 |       |        |                                     |
|                                    | 08:59 |       |        | TURNOVER by ANDERSON,KAYLA          |
| MISSED JUMPER by KING,JAYLA        | 08:32 |       |        |                                     |
|                                    | 08:32 |       |        | BLOCK by ANDERSON,KAYLA             |
| REBOUND (OFF) by KING,JAYLA        | 08:29 |       |        |                                     |
| MISSED 3PTR by JEWETT-GILES,KERI   | 08:25 |       |        |                                     |
|                                    | 08:25 |       |        | REBOUND (DEF) by WINBORNE, BRITTANY |
| SUB IN: NORRIS,BRITTNY             | 08:24 |       |        |                                     |
| SUB OUT: COTTON,LASHYRA            | 08:24 |       |        |                                     |
|                                    | 08:00 |       |        | TURNOVER by DUFELMEIER, BIANCA      |
| TURNOVER by KING,JAYLA             | 07:44 |       |        |                                     |
|                                    | 07:44 |       |        | STEAL by DUFELMEIER, BIANCA         |
|                                    | 07:29 |       |        | MISSED JUMPER by BLACK, CHELSEE     |
| REBOUND (DEF) by JEWETT-GILES,KERI | 07:29 |       |        |                                     |
| MISSED 3PTR by DINKINS,BRITTANNY   | 07:11 |       |        |                                     |
|                                    | 07:11 |       |        | REBOUND (DEF) by ANDERSON,KAYLA     |
|                                    | 06:54 | 14-20 | V 6    | GOOD! JUMPER by BLACK, CHELSEE      |
| MISSED JUMPER by NORRIS, BRITTNY   | 06:36 |       |        |                                     |
| ·                                  | 06:36 |       |        | REBOUND (DEF) by WINBORNE, BRITTANY |
|                                    | 06:24 |       |        | MISSED JUMPER by DUFELMEIER, BIANCA |
| BLOCK by JENKINS, CAITLIN          | 06:24 |       |        | ·                                   |
|                                    | 06:24 |       |        | REBOUND (OFF) by TEAM               |
| SUB IN: WILSON,SHAYLA              | 06:24 |       |        | , ,                                 |
| SUB OUT: KING, JAYLA               | 06:24 |       |        |                                     |
|                                    | 06:24 |       |        | SUB IN: RAWLS,KARA                  |
|                                    | 06:24 |       |        | SUB OUT: ANDERSON,KAYLA             |
|                                    | 06:11 |       |        | MISSED 3PTR by DUFELMEIER,BIANCA    |
|                                    | 06:11 |       |        | REBOUND (OFF) by TEAM               |
|                                    | 06:08 |       |        | SUB IN: SINGLETON, WHYTNEY          |
|                                    | 06:08 |       |        | SUB OUT: DUFELMEIER,BIANCA          |
|                                    | 05:54 |       |        | MISSED 3PTR by KUZMANIC, DEANNA     |
|                                    | 05:54 |       |        | REBOUND (OFF) by TEAM               |
|                                    | 05:26 | 17-20 | V 3    | GOOD! 3PTR by KUZMANIC, DEANNA      |
|                                    | 05:26 |       |        | ASSIST by RAWLS,KARA                |
| TIMEOUT 30SEC                      | 05:24 |       |        |                                     |
| TIMEOUT MEDIA                      | 05:24 |       |        |                                     |
| SUB IN: COTTON,LASHYRA             | 05:13 |       |        |                                     |
| SUB OUT: WILSON, SHAYLA            | 05:13 |       |        |                                     |
| MISSED 3PTR by NORRIS,BRITTNY      | 05:00 |       |        |                                     |
|                                    | 00.00 |       |        |                                     |