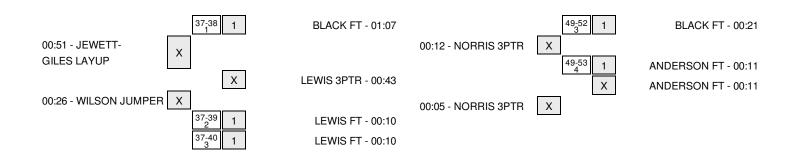

# Southern Miss vs UAB 2/11/2016; 7 p.m. at Bartow Arena (Birmingham, Ala.) Period 2 Play-By-Play

| VISITORS: Southern Miss            | Time  | Score | Margin | HOME: UAB                           |
|------------------------------------|-------|-------|--------|-------------------------------------|
| MISSED JUMPER by WILSON,SHAYLA     | 09:47 |       |        |                                     |
|                                    | 09:47 |       |        | REBOUND (DEF) by WINBORNE, BRITTANY |
|                                    | 09:34 |       |        | MISSED 3PTR by DUFELMEIER,BIANCA    |
| REBOUND (DEF) by JEWETT-GILES,KERI | 09:34 |       |        |                                     |
| MISSED JUMPER by COTTON, LASHYRA   | 09:15 |       |        |                                     |
|                                    | 09:15 |       |        | BLOCK by ANDERSON,KAYLA             |
| REBOUND (OFF) by TEAM              | 09:13 |       |        |                                     |
| FOUL by COTTON, LASHYRA            | 09:11 |       |        |                                     |
| TURNOVER by COTTON,LASHYRA         | 09:11 |       |        |                                     |
| SUB IN: COTTON,LASHYRA             | 09:11 |       |        |                                     |
| SUB OUT: NORRIS,BRITTNY            | 09:11 |       |        |                                     |
| SUB IN: JENKINS, CAITLIN           | 09:10 |       |        |                                     |
| SUB OUT: WILSON,SHAYLA             | 09:10 |       |        |                                     |
|                                    | 08:59 |       |        | TURNOVER by ANDERSON,KAYLA          |
| MISSED JUMPER by KING,JAYLA        | 08:32 |       |        |                                     |
|                                    | 08:32 |       |        | BLOCK by ANDERSON,KAYLA             |
| REBOUND (OFF) by KING,JAYLA        | 08:29 |       |        |                                     |
| MISSED 3PTR by JEWETT-GILES,KERI   | 08:25 |       |        |                                     |
|                                    | 08:25 |       |        | REBOUND (DEF) by WINBORNE, BRITTANY |
| SUB IN: NORRIS,BRITTNY             | 08:24 |       |        |                                     |
| SUB OUT: COTTON,LASHYRA            | 08:24 |       |        |                                     |
|                                    | 08:00 |       |        | TURNOVER by DUFELMEIER, BIANCA      |
| TURNOVER by KING,JAYLA             | 07:44 |       |        |                                     |
|                                    | 07:44 |       |        | STEAL by DUFELMEIER, BIANCA         |
|                                    | 07:29 |       |        | MISSED JUMPER by BLACK, CHELSEE     |
| REBOUND (DEF) by JEWETT-GILES,KERI | 07:29 |       |        |                                     |
| MISSED 3PTR by DINKINS,BRITTANNY   | 07:11 |       |        |                                     |
|                                    | 07:11 |       |        | REBOUND (DEF) by ANDERSON,KAYLA     |
|                                    | 06:54 | 14-20 | V 6    | GOOD! JUMPER by BLACK, CHELSEE      |
| MISSED JUMPER by NORRIS, BRITTNY   | 06:36 |       |        |                                     |
| ·                                  | 06:36 |       |        | REBOUND (DEF) by WINBORNE, BRITTANY |
|                                    | 06:24 |       |        | MISSED JUMPER by DUFELMEIER, BIANCA |
| BLOCK by JENKINS, CAITLIN          | 06:24 |       |        | ·                                   |
|                                    | 06:24 |       |        | REBOUND (OFF) by TEAM               |
| SUB IN: WILSON,SHAYLA              | 06:24 |       |        | , ,                                 |
| SUB OUT: KING, JAYLA               | 06:24 |       |        |                                     |
|                                    | 06:24 |       |        | SUB IN: RAWLS,KARA                  |
|                                    | 06:24 |       |        | SUB OUT: ANDERSON,KAYLA             |
|                                    | 06:11 |       |        | MISSED 3PTR by DUFELMEIER,BIANCA    |
|                                    | 06:11 |       |        | REBOUND (OFF) by TEAM               |
|                                    | 06:08 |       |        | SUB IN: SINGLETON, WHYTNEY          |
|                                    | 06:08 |       |        | SUB OUT: DUFELMEIER,BIANCA          |
|                                    | 05:54 |       |        | MISSED 3PTR by KUZMANIC, DEANNA     |
|                                    | 05:54 |       |        | REBOUND (OFF) by TEAM               |
|                                    | 05:26 | 17-20 | V 3    | GOOD! 3PTR by KUZMANIC, DEANNA      |
|                                    | 05:26 |       |        | ASSIST by RAWLS,KARA                |
| TIMEOUT 30SEC                      | 05:24 |       |        |                                     |
| TIMEOUT MEDIA                      | 05:24 |       |        |                                     |
| SUB IN: COTTON,LASHYRA             | 05:13 |       |        |                                     |
| SUB OUT: WILSON, SHAYLA            | 05:13 |       |        |                                     |
| MISSED 3PTR by NORRIS,BRITTNY      | 05:00 |       |        |                                     |
|                                    | 00.00 |       |        |                                     |