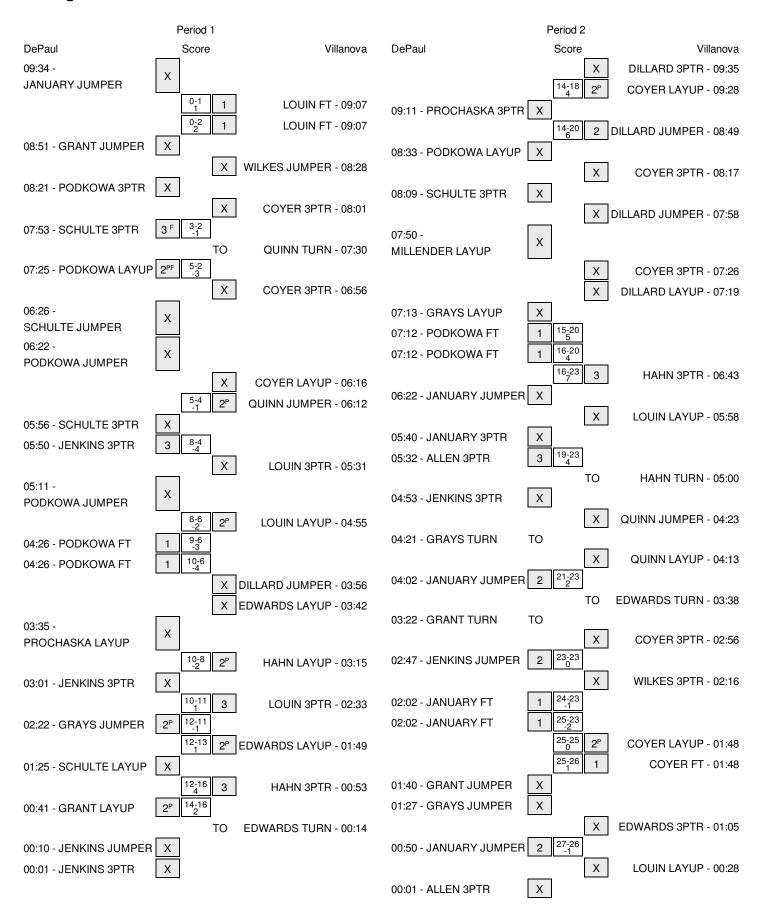

Officials: Bryan Enterline, Tim Daley, Kristi Vera Technical Fouls: DePaul- None. Villanova- None.

Attendance: 641

| Score by periods | 1st | 2nd | 3rd | 4th | Total |
|------------------|-----|-----|-----|-----|-------|
| DePaul           | 14  | 13  | 28  | 20  | 75    |
| Villanova        | 16  | 10  | 13  | 8   | 47    |