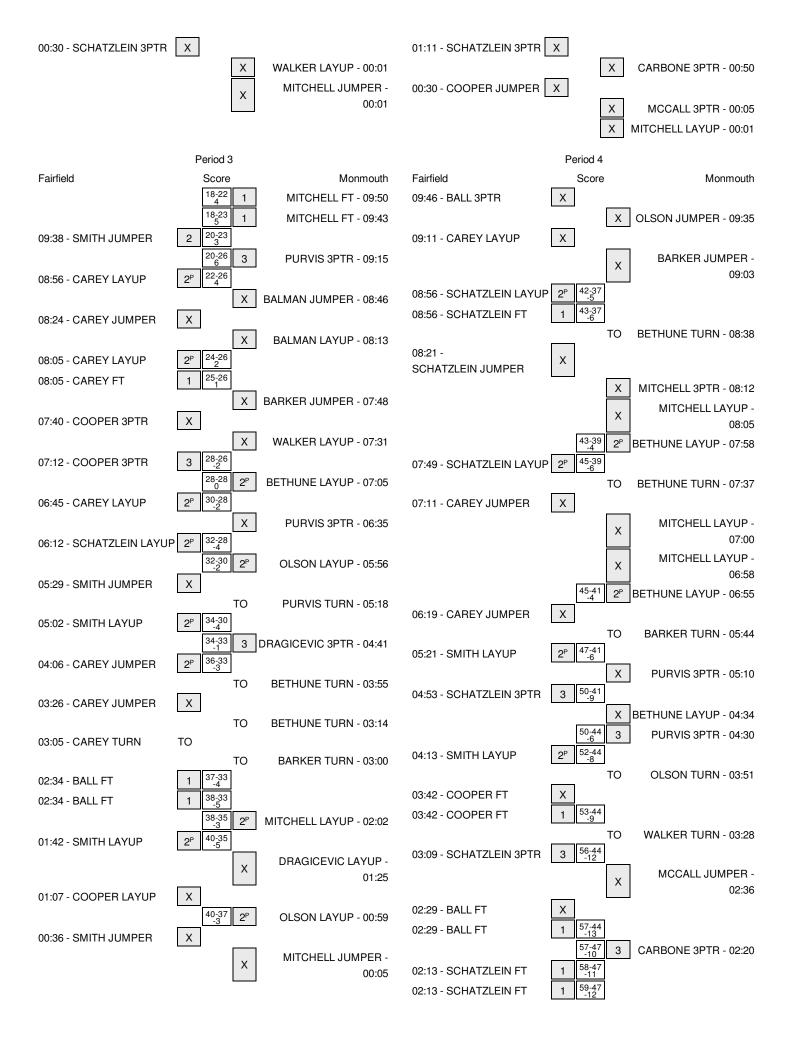

## Fairfield vs Monmouth 1/30/2016; 4:00 p.m. at West Long Branch, NJ (the MAC) Period 3 Play-By-Play

| VISITORS: Fairfield                          | Time  | Score | Margin | HOME: Monmouth                        |
|----------------------------------------------|-------|-------|--------|---------------------------------------|
|                                              | 09:50 | 22-18 | H 4    | GOOD! FT by MITCHELL, CHRISTINA       |
| FOUL by CAREY,KELSEY                         | 09:46 |       |        |                                       |
|                                              | 09:43 | 23-18 | H 5    | GOOD! FT by MITCHELL, CHRISTINA       |
| GOOD! JUMPER by SMITH, CASEY                 | 09:38 | 23-20 | H 3    |                                       |
| ASSIST by SCHATZLEIN,KRISTIN                 | 09:38 |       |        |                                       |
|                                              | 09:15 | 26-20 | H 6    | GOOD! 3PTR by PURVIS,TYESE            |
|                                              | 09:15 |       |        | ASSIST by BARKER, MCKINZEE            |
| GOOD! LAYUP by CAREY,KELSEY [PNT]            | 08:56 | 26-22 | H 4    |                                       |
|                                              | 08:46 |       |        | MISSED JUMPER by BALMAN, ERICA        |
| REBOUND (DEF) by TEAM                        | 08:46 |       |        |                                       |
| MISSED JUMPER by CAREY,KELSEY                | 08:24 |       |        |                                       |
|                                              | 08:24 |       |        | REBOUND (DEF) by MITCHELL, CHRISTINA  |
|                                              | 08:13 |       |        | MISSED LAYUP by BALMAN,ERICA          |
| REBOUND (DEF) by COOPER,SAMANTHA             | 08:13 |       |        |                                       |
| GOOD! LAYUP by CAREY,KELSEY [PNT]            | 08:05 | 26-24 | H 2    |                                       |
| ASSIST by SCHATZLEIN,KRISTIN                 | 08:05 |       |        |                                       |
|                                              | 08:05 |       |        | FOUL by BALMAN,ERICA                  |
| GOOD! FT by CAREY,KELSEY                     | 08:05 | 26-25 | H 1    |                                       |
|                                              | 08:05 |       |        | SUB IN: BETHUNE, JAMIYAH              |
|                                              | 08:05 |       |        | SUB OUT: BALMAN,ERICA                 |
|                                              | 07:48 |       |        | MISSED JUMPER by BARKER, MCKINZEE     |
| REBOUND (DEF) by BALL,LIZZY                  | 07:48 |       |        | · ·                                   |
| MISSED 3PTR by COOPER,SAMANTHA               | 07:40 |       |        |                                       |
|                                              | 07:40 |       |        | REBOUND (DEF) by WALKER, JASMINE      |
|                                              | 07:31 |       |        | MISSED LAYUP by WALKER, JASMINE       |
| REBOUND (DEF) by COOPER,SAMANTHA             | 07:31 |       |        | , , , , , , , , , , , , , , , , , , , |
| ( , - , , -                                  | 07:27 |       |        | FOUL by MITCHELL, CHRISTINA           |
|                                              | 07:27 |       |        | SUB IN: OLSON,SARAH                   |
|                                              | 07:27 |       |        | SUB IN: CARBONE,DANA                  |
|                                              | 07:27 |       |        | SUB OUT: WALKER, JASMINE              |
|                                              | 07:27 |       |        | SUB OUT: BARKER,MCKINZEE              |
| GOOD! 3PTR by COOPER,SAMANTHA                | 07:12 | 26-28 | V 2    |                                       |
| ASSIST by SMITH,CASEY                        | 07:12 | 20 20 | ٧ ـ    |                                       |
| Accided by Cimitin, CACCI                    | 07:05 | 28-28 | Т      | GOOD! LAYUP by BETHUNE, JAMIYAH [PNT] |
|                                              | 07:05 | 20 20 | •      | ASSIST by CARBONE,DANA                |
| GOOD! LAYUP by CAREY,KELSEY [PNT]            | 06:45 | 28-30 | V 2    | ACCION BY CAMBOINE, BANKA             |
| GOOD: EATOF BY OARET, RELOCT [FIVI]          | 06:35 | 20 00 | V Z    | MISSED 3PTR by PURVIS,TYESE           |
| REBOUND (DEF) by TEAM                        | 06:35 |       |        | IVIIOCED OF TIT BY T OTTVIO, I TEOL   |
| GOOD! LAYUP by SCHATZLEIN,KRISTIN [PNT]      | 06:12 | 28-32 | V 4    |                                       |
| GOOD: EATOR by GOTIATZEEIN, KITIGTIIV [FINT] | 05:56 | 30-32 | V 4    | GOOD! LAYUP by OLSON,SARAH [PNT]      |
|                                              | 05:43 | 30-32 | ٧Z     | FOUL by CARBONE, DANA                 |
|                                              | 05:43 |       |        | SUB IN: MCCALL, JASMINE               |
|                                              |       |       |        |                                       |
| MISSED HIMDED by CMITH CASEV                 | 05:43 |       |        | SUB OUT: CARBONE,DANA                 |
| MISSED JUMPER by SMITH, CASEY                | 05:29 |       |        | DEDOLIND (DEE) by MITCHELL OUDIOTING  |
| FOLIL IN CAREVILLE OF V                      | 05:29 |       |        | REBOUND (DEF) by MITCHELL,CHRISTINA   |
| FOUL by CAREY,KELSEY                         | 05:18 |       |        | FOLE : DUBY #0 F : F = F              |
|                                              | 05:18 |       |        | FOUL by PURVIS,TYESE                  |
|                                              | 05:18 |       |        | TURNOVER by PURVIS,TYESE              |
|                                              | 05:18 |       |        | SUB IN: WALKER, JASMINE               |
|                                              | 05:18 |       |        | SUB IN: DRAGICEVIC, DANICA            |