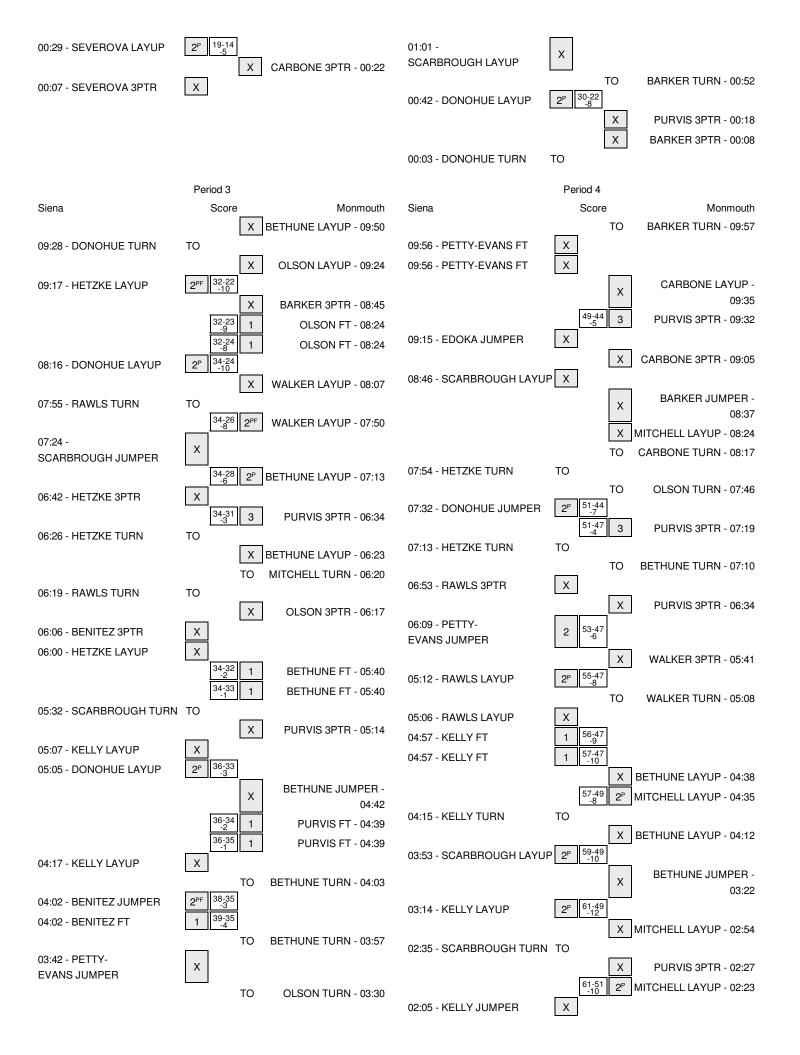

#### Siena 19, Monmouth 14

| Period 1-only | In<br>Paint | Off<br>T/O | 2nd<br>Chance | Fast<br>Break | Bench |                        |
|---------------|-------------|------------|---------------|---------------|-------|------------------------|
| SIEW          | 12          | 4          | 4             | 4             | 7     | Score tied - 6 times   |
| MU-W          | 8           | 2          | 2             | 0             | 3     | Lead changed - 4 times |