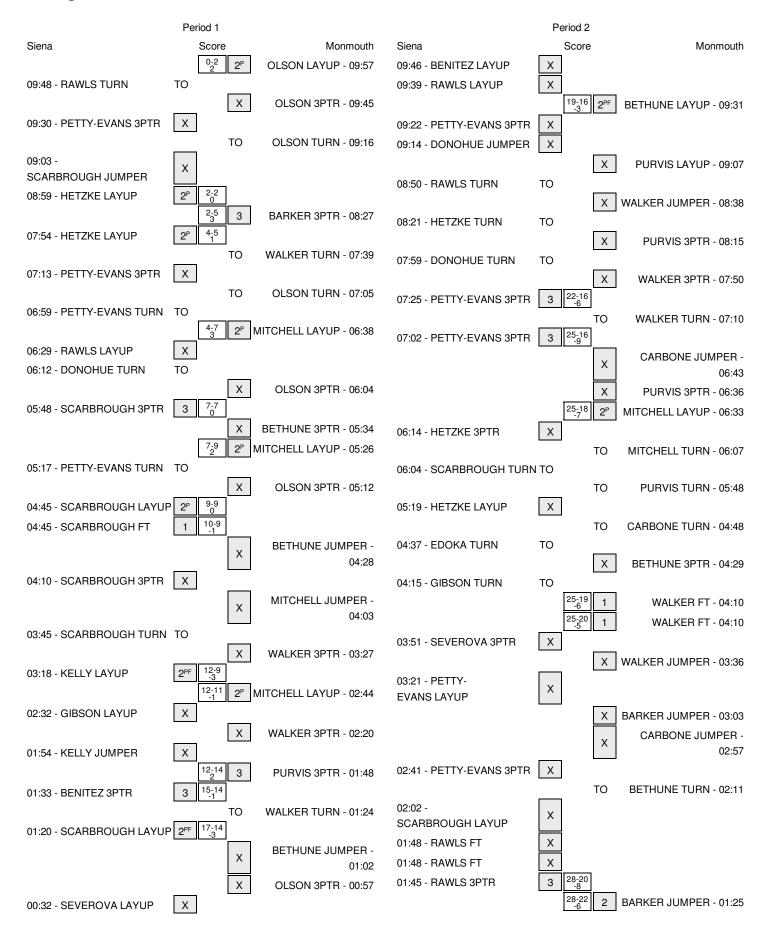

## Siena vs Monmouth 12/4/2015; 7 p.m. at West Long Branch, NJ (the MAC) Period 1 Play-By-Play

| VISITORS: Siena                                                    | Time  | Score | Margin | HOME: Monmouth                          |
|--------------------------------------------------------------------|-------|-------|--------|-----------------------------------------|
|                                                                    | 09:57 | 2-0   | H 2    | GOOD! LAYUP by OLSON,SARAH [PNT]        |
|                                                                    | 09:57 |       |        | ASSIST by BARKER, MCKINZEE              |
| TURNOVER by RAWLS,DEJA                                             | 09:48 |       |        |                                         |
| FOUL by RAWLS,DEJA                                                 | 09:48 |       |        |                                         |
|                                                                    | 09:45 |       |        | MISSED 3PTR by OLSON,SARAH              |
| REBOUND (DEF) by HETZKE, MARGOT                                    | 09:45 |       |        |                                         |
| MISSED 3PTR by PETTY-EVANS, DENISHA                                | 09:30 |       |        |                                         |
|                                                                    | 09:30 |       |        | REBOUND (DEF) by MITCHELL, CHRISTINA    |
|                                                                    | 09:16 |       |        | TURNOVER by OLSON,SARAH                 |
|                                                                    | 09:16 |       |        | FOUL by OLSON,SARAH                     |
| MISSED JUMPER by SCARBROUGH, KOLLYNS                               | 09:03 |       |        |                                         |
| REBOUND (OFF) by HETZKE,MARGOT                                     | 09:03 |       |        |                                         |
| GOOD! LAYUP by HETZKE,MARGOT [PNT]                                 | 08:59 | 2-2   | Т      |                                         |
|                                                                    | 08:27 | 5-2   | H 3    | GOOD! 3PTR by BARKER, MCKINZEE          |
|                                                                    | 08:27 |       |        | ASSIST by WALKER, JASMINE               |
| GOOD! LAYUP by HETZKE,MARGOT [PNT]                                 | 07:54 | 5-4   | H 1    | , in the second second                  |
| ASSIST by DONOHUE,MEGHAN                                           | 07:54 |       |        |                                         |
| ,                                                                  | 07:39 |       |        | TURNOVER by WALKER, JASMINE             |
| MISSED 3PTR by PETTY-EVANS, DENISHA                                | 07:13 |       |        | ,                                       |
| ,                                                                  | 07:13 |       |        | REBOUND (DEF) by MITCHELL, CHRISTINA    |
|                                                                    | 07:05 |       |        | TURNOVER by OLSON,SARAH                 |
| TURNOVER by PETTY-EVANS, DENISHA                                   | 06:59 |       |        | TOTING VEH by GEOGIN, GANDAT            |
| TOTAL OF TELL TELL TOTAL OF THE TELL TELL TELL TELL TELL TELL TELL | 06:56 |       |        | STEAL by OLSON,SARAH                    |
|                                                                    | 06:38 | 7-4   | H 3    | GOOD! LAYUP by MITCHELL,CHRISTINA [PNT] |
|                                                                    | 06:38 | 7-4   | 113    | ASSIST by WALKER, JASMINE               |
| MISSED LAYUP by RAWLS,DEJA                                         | 06:29 |       |        | AGGIOT BY WALKER, JAGININE              |
| REBOUND (OFF) by DONOHUE, MEGHAN                                   | 06:29 |       |        |                                         |
| , , ,                                                              | 06:29 |       |        |                                         |
| TURNOVER by DONOHUE, MEGHAN                                        | 06:04 |       |        | MISSED 3PTR by OLSON,SARAH              |
| DEDOLIND (DEE) by DETTY EVANO DENIGHA                              |       |       |        | WISSED SPIR by OLSON, SARAR             |
| REBOUND (DEF) by PETTY-EVANS, DENISHA                              | 06:04 | 7.7   | -      |                                         |
| GOOD! 3PTR by SCARBROUGH,KOLLYNS                                   | 05:48 | 7-7   | Т      |                                         |
| ASSIST by PETTY-EVANS,DENISHA                                      | 05:48 |       |        | MICOED ODED L. DETUUNE JAMINAN          |
|                                                                    | 05:34 |       |        | MISSED 3PTR by BETHUNE, JAMIYAH         |
|                                                                    | 05:34 |       |        | REBOUND (OFF) by BETHUNE, JAMIYAH       |
| FOUL by HETZKE,MARGOT                                              | 05:27 |       |        |                                         |
| SUB IN: GIBSON, JOELLA                                             | 05:27 |       |        |                                         |
| SUB IN: EDOKA,EMMANUELLA                                           | 05:27 |       |        |                                         |
| SUB OUT: RAWLS,DEJA                                                | 05:27 |       |        |                                         |
|                                                                    | 05:27 |       |        | SUB IN: PURVIS,TYESE                    |
|                                                                    | 05:27 |       |        | SUB OUT: WALKER, JASMINE                |
|                                                                    | 05:26 | 9-7   | H 2    | GOOD! LAYUP by MITCHELL,CHRISTINA [PNT] |
|                                                                    | 05:26 |       |        | ASSIST by BARKER,MCKINZEE               |
| TURNOVER by PETTY-EVANS, DENISHA                                   | 05:17 |       |        |                                         |
|                                                                    | 05:14 |       |        | STEAL by BARKER,MCKINZEE                |
|                                                                    | 05:12 |       |        | MISSED 3PTR by OLSON,SARAH              |
| REBOUND (DEF) by SCARBROUGH,KOLLYNS                                | 05:12 |       |        |                                         |
| GOOD! LAYUP by SCARBROUGH,KOLLYNS [PNT]                            | 04:45 | 9-9   | Т      |                                         |
|                                                                    | 04:45 |       |        | FOUL by PURVIS,TYESE                    |
| TIMEOUT MEDIA                                                      | 04:45 |       |        |                                         |
| GOOD! FT by SCARBROUGH,KOLLYNS                                     | 04:45 | 9-10  | V 1    |                                         |
| FOUL by SCARBROUGH, KOLLYNS                                        | 04:45 |       |        |                                         |
|                                                                    | 04:28 |       |        | MISSED JUMPER by BETHUNE, JAMIYAH       |
|                                                                    |       |       |        |                                         |

| /ISITORS: Siena                                                     | Time           | Score | Margin     | HOME: Monmouth                           |
|---------------------------------------------------------------------|----------------|-------|------------|------------------------------------------|
| REBOUND (DEF) by DONOHUE,MEGHAN                                     | 04:28          |       |            |                                          |
| MISSED 3PTR by SCARBROUGH,KOLLYNS                                   | 04:10          |       |            |                                          |
|                                                                     | 04:10          |       |            | REBOUND (DEF) by MITCHELL,CHRISTINA      |
|                                                                     | 04:03          |       |            | MISSED JUMPER by MITCHELL,CHRISTINA      |
| REBOUND (DEF) by EDOKA,EMMANUELLA                                   | 04:03          |       |            |                                          |
| TURNOVER by SCARBROUGH,KOLLYNS                                      | 03:45          |       |            |                                          |
| SUB IN: BENITEZ,JACKIE                                              | 03:44          |       |            |                                          |
| SUB IN: KELLY,SYMONE                                                | 03:44          |       |            |                                          |
| SUB OUT: PETTY-EVANS,DENISHA                                        | 03:44          |       |            |                                          |
| SUB OUT: DONOHUE,MEGHAN                                             | 03:44          |       |            |                                          |
|                                                                     | 03:44          |       |            | SUB IN: WALKER, JASMINE                  |
|                                                                     | 03:44          |       |            | SUB OUT: OLSON,SARAH                     |
|                                                                     | 03:27          |       |            | MISSED 3PTR by WALKER, JASMINE           |
| REBOUND (DEF) by EDOKA,EMMANUELLA                                   | 03:27          |       |            |                                          |
| GOOD! LAYUP by KELLY,SYMONE [FB/PNT]                                | 03:18          | 9-12  | V 3        |                                          |
| ASSIST by GIBSON,JOELLA                                             | 03:18          |       |            |                                          |
|                                                                     | 02:44          | 11-12 | V 1        | GOOD! LAYUP by MITCHELL, CHRISTINA [PNT] |
|                                                                     | 02:44          |       |            | ASSIST by BARKER,MCKINZEE                |
| MISSED LAYUP by GIBSON,JOELLA                                       | 02:32          |       |            | ·                                        |
|                                                                     | 02:32          |       |            | BLOCK by BETHUNE, JAMIYAH                |
|                                                                     | 02:31          |       |            | REBOUND (DEF) by BETHUNE,JAMIYAH         |
|                                                                     | 02:20          |       |            | MISSED 3PTR by WALKER, JASMINE           |
| REBOUND (DEF) by SCARBROUGH,KOLLYNS                                 | 02:20          |       |            | •                                        |
| ····································                                | 02:14          |       |            | FOUL by MITCHELL, CHRISTINA              |
|                                                                     | 02:14          |       |            | SUB IN: OLSON,SARAH                      |
|                                                                     | 02:14          |       |            | SUB OUT: BARKER,MCKINZEE                 |
| MISSED JUMPER by KELLY,SYMONE                                       | 01:54          |       |            |                                          |
| modes down errsy needs, or more                                     | 01:54          |       |            | REBOUND (DEF) by BETHUNE,JAMIYAH         |
|                                                                     | 01:48          | 14-12 | H 2        | GOOD! 3PTR by PURVIS,TYESE               |
|                                                                     | 01:48          |       |            | ASSIST by BETHUNE,JAMIYAH                |
| GOOD! 3PTR by BENITEZ,JACKIE                                        | 01:33          | 14-15 | V 1        | 7.00.01 by BETTIONE,07.1011711           |
| ASSIST by KELLY,SYMONE                                              | 01:33          | 14 10 | <b>v</b> . |                                          |
| NOOIOT BY NEELT, OTWONE                                             | 01:24          |       |            | TURNOVER by WALKER, JASMINE              |
| STEAL by BENITEZ,JACKIE                                             | 01:23          |       |            | TOTINO VEITBY WALKETT, GAOWIINE          |
| GOOD! LAYUP by SCARBROUGH,KOLLYNS [FB/PNT]                          | 01:20          | 14-17 | V 3        |                                          |
| ASSIST by BENITEZ, JACKIE                                           | 01:20          | 14-17 | V 3        |                                          |
| ASSIST BY BEINTIEZ, JACKIE                                          | 01:02          |       |            | MICCED HIMDED by DETHLINE JAMIVAL        |
|                                                                     | 01:02          |       |            | MISSED JUMPER by BETHUNE, JAMIYAH        |
|                                                                     |                |       |            | REBOUND (OFF) by WALKER, JASMINE         |
| REBOUND (DEF) by EDOKA,EMMANUELLA                                   | 00:57          |       |            | MISSED 3PTR by OLSON,SARAH               |
| REBOUND (DEF) by EDOKA,EMMANUELLA                                   | 00:57          |       |            | FOUR by OLCON CADAL                      |
| CLID IN CEVEDOVA KADOLINA                                           | 00:53          |       |            | FOUL by OLSON,SARAH                      |
| SUB IN: SEVEROVA,KAROLINA                                           | 00:53          |       |            |                                          |
| SUB IN: RAWLS,DEJA                                                  | 00:53          |       |            |                                          |
| SUB OUT: SCARBROUGH,KOLLYNS                                         | 00:53          |       |            |                                          |
| SUB OUT: GIBSON, JOELLA                                             | 00:53          |       |            |                                          |
| SUB OUT: KELLY,SYMONE                                               | 00:53          |       |            | 0110 111 6 - 212 - 110 111               |
|                                                                     | 00:53          |       |            | SUB IN: BARKER,MCKINZEE                  |
| 400ED   AV41D   051/55011111                                        | 00:53          |       |            | SUB OUT: OLSON,SARAF                     |
| MISSED LAYUP by SEVEROVA,KAROLINA                                   | 00:32          |       |            |                                          |
|                                                                     | 00:32          |       |            | BLOCK by BARKER,MCKINZEE                 |
| REBOUND (OFF) by SEVEROVA,KAROLINA                                  | 00:31          |       |            |                                          |
| GOOD! LAYUP by SEVEROVA,KAROLINA [PNT]                              | 00:29          | 14-19 | V 5        |                                          |
|                                                                     | 00:22          |       |            | MISSED 3PTR by CARBONE,DANA              |
|                                                                     |                |       |            |                                          |
| REBOUND (DEF) by BENITEZ,JACKIE                                     | 00:22          |       |            |                                          |
| REBOUND (DEF) by BENITEZ,JACKIE<br>MISSED 3PTR by SEVEROVA,KAROLINA | 00:22<br>00:07 |       |            |                                          |

#### Siena 19, Monmouth 14

| Period 1-only | In<br>Paint | Off<br>T/O | 2nd<br>Chance | Fast<br>Break | Bench |                        |
|---------------|-------------|------------|---------------|---------------|-------|------------------------|
| SIEW          | 12          | 4          | 4             | 4             | 7     | Score tied - 6 times   |
| MU-W          | 8           | 2          | 2             | 0             | 3     | Lead changed - 4 times |