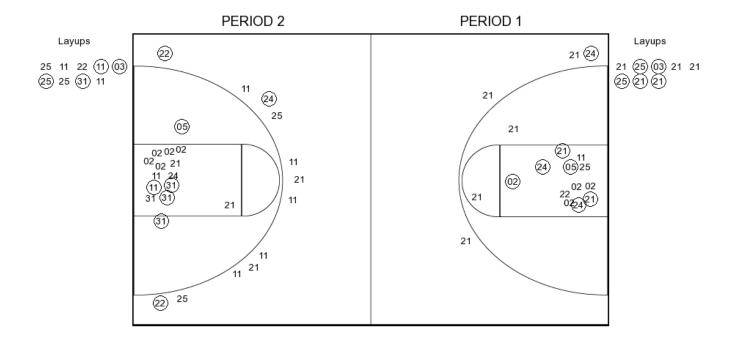

Last FG - BU 2nd-00:23, WVU 2nd-01:17.

Largest lead - Baylor by 4 1st-16:36; West Virginia by 19 2nd-

BU led for 2:56. WVU led for 31:36. Game was tied for 5:28.

|        | In    | Off        | 2nd           | Fast          |       |
|--------|-------|------------|---------------|---------------|-------|
| Points | Paint | Off<br>T/O | 2nd<br>Chance | Fast<br>Break | Bench |
| BU     | 32    | 9          | 11            | 6             | 28    |
| WVU    | 28    | 8          | 11            | 2             | 26    |

| Points | In<br>Paint | Off<br>T/O | 2nd<br>2nd<br>Chance | Fast<br>Fast<br>Break | Bench |
|--------|-------------|------------|----------------------|-----------------------|-------|
| BU     | 22          | 7          | 4                    | 2                     | 4     |
| WVU    | 14          | 8          | 4                    | 2                     | 18    |

| Period 1-only | In<br>Paint | Off<br>T/O | 2nd<br>Chance | Fast<br>Break | Bench |                        |
|---------------|-------------|------------|---------------|---------------|-------|------------------------|
| BU            | 22          | 7          | 4             | 2             | 4     | Score tied - 10 times  |
| WVU           | 14          | 8          | 4             | 2             | 18    | Lead changed - 6 times |