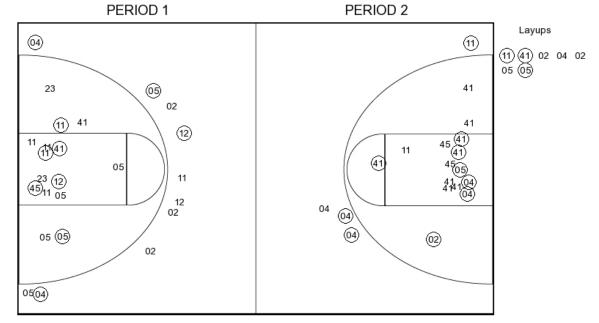

Last FG - BU 2nd-00:23, WVU 2nd-01:17.

Largest lead - Baylor by 4 1st-16:36; West Virginia by 19 2nd-

BU led for 2:56. WVU led for 31:36. Game was tied for 5:28.

|        | In    | Off        | 2nd           | Fast          |       |
|--------|-------|------------|---------------|---------------|-------|
| Points | Paint | Off<br>T/O | 2nd<br>Chance | Fast<br>Break | Bench |
| BU     | 32    | 9          | 11            | 6             | 28    |
| WVU    | 28    | 8          | 11            | 2             | 26    |

| Period 1-only | In<br>Paint | Off<br>T/O | 2nd<br>Chance | Fast<br>Break | Bench |                        |
|---------------|-------------|------------|---------------|---------------|-------|------------------------|
| BU            | 22          | 7          | 4             | 2             | 4     | Score tied - 10 times  |
| WVU           | 14          | 8          | 4             | 2             | 18    | Lead changed - 6 times |