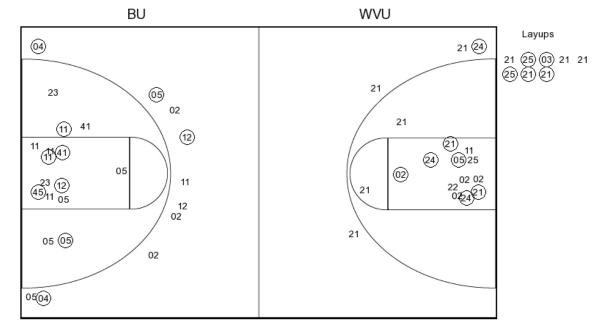

Last FG - BU 2nd-00:23, WVU 2nd-01:17.

Largest lead - Baylor by 4 1st-16:36; West Virginia by 19 2nd-

BU led for 2:56. WVU led for 31:36. Game was tied for 5:28.

|        | In    | Off        | 2nd           | Fast          |       |
|--------|-------|------------|---------------|---------------|-------|
| Points | Paint | Off<br>T/O | 2nd<br>Chance | Fast<br>Break | Bench |
| BU     | 32    | 9          | 11            | 6             | 28    |
| WVU    | 28    | 8          | 11            | 2             | 26    |

| Period 1-only | In<br>Paint | Off<br>T/O | 2nd<br>Chance | Fast<br>Break | Bench |                        |
|---------------|-------------|------------|---------------|---------------|-------|------------------------|
| BU            | 22          | 7          | 4             | 2             | 4     | Score tied - 10 times  |
| WVU           | 14          | 8          | 4             | 2             | 18    | Lead changed - 6 times |