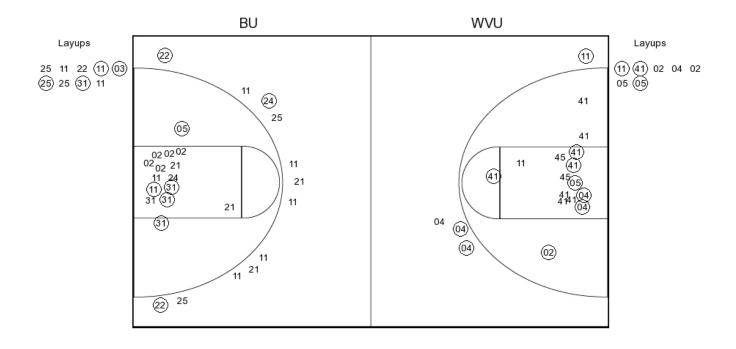

| Points | In<br>Paint | Off<br>T/O | 2nd<br>2nd<br>Chance | Fast<br>Fast<br>Break | Bench |
|--------|-------------|------------|----------------------|-----------------------|-------|
| BU     | 22          | 7          | 4                    | 2                     | 4     |
| WVU    | 14          | 8          | 4                    | 2                     | 18    |