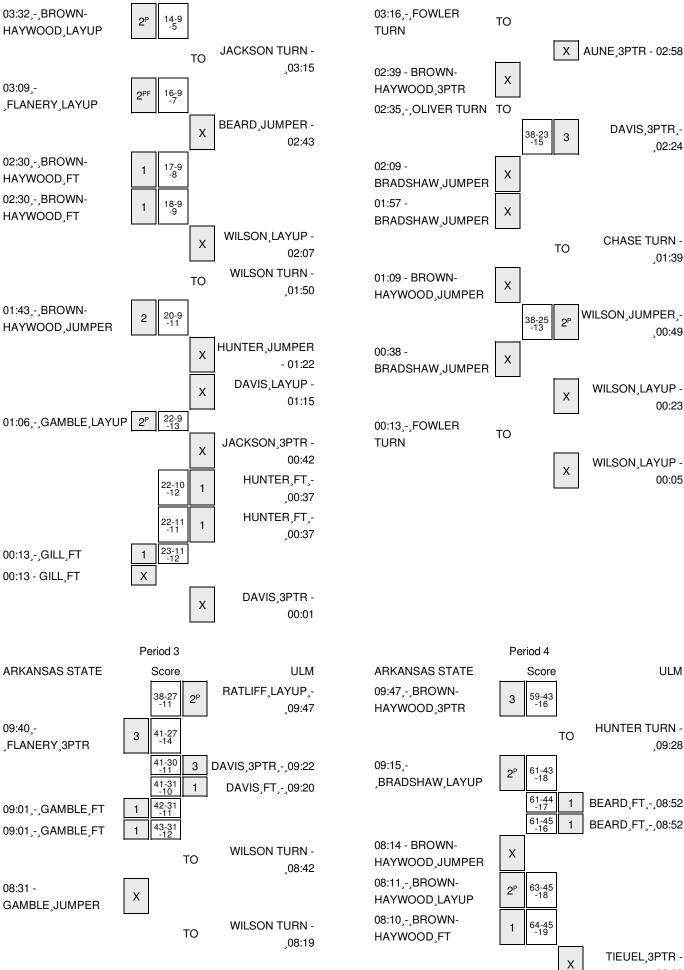

100.0%

Attendance: 0

FT %

1st Half:

1st Qtr

4-5

3-3

| Score by periods | 1st | 2nd | 3rd | 4th | Total |
|------------------|-----|-----|-----|-----|-------|
| ARKANSAS STATE   | 23  | 15  | 18  | 22  | 78    |
| ULM              | 11  | 14  | 18  | 21  | 64    |

Last FG - ASU 4th-00:30, ULM 4th-00:16. Largest lead - ARKANSAS STATE by 22 4th-06:26; ULM by 1 1st-07:22 ASU led for 38:26. ULM led for 0:21. Game was tied for 1:01.

|        | In    | Off        | 2nd           | Fast          |       |
|--------|-------|------------|---------------|---------------|-------|
| Points | Paint | Off<br>T/O | 2nd<br>Chance | Fast<br>Break | Bench |
| ASU    | 34    | 20         | 12            | 6             | 9     |
| ULM    | 36    | 22         | 12            | 0             | 30    |

Score tied - 1 times Lead changed - 2 times