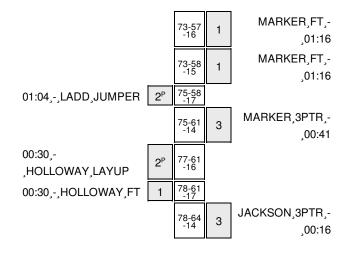

100.0%

Attendance: 0

FT %

1st Half:

1st Qtr

4-5

3-3

| Score by periods | 1st | 2nd | 3rd | 4th | Total |
|------------------|-----|-----|-----|-----|-------|
| ARKANSAS STATE   | 23  | 15  | 18  | 22  | 78    |
| ULM              | 11  | 14  | 18  | 21  | 64    |

Last FG - ASU 4th-00:30, ULM 4th-00:16. Largest lead - ARKANSAS STATE by 22 4th-06:26; ULM by 1 1st-07:22 ASU led for 38:26. ULM led for 0:21. Game was tied for 1:01.

|        | In    | Off        | 2nd           | Fast          |       |
|--------|-------|------------|---------------|---------------|-------|
| Points | Paint | Off<br>T/O | 2nd<br>Chance | Fast<br>Break | Bench |
| ASU    | 34    | 20         | 12            | 6             | 9     |
| ULM    | 36    | 22         | 12            | 0             | 30    |

Score tied - 1 times Lead changed - 2 times