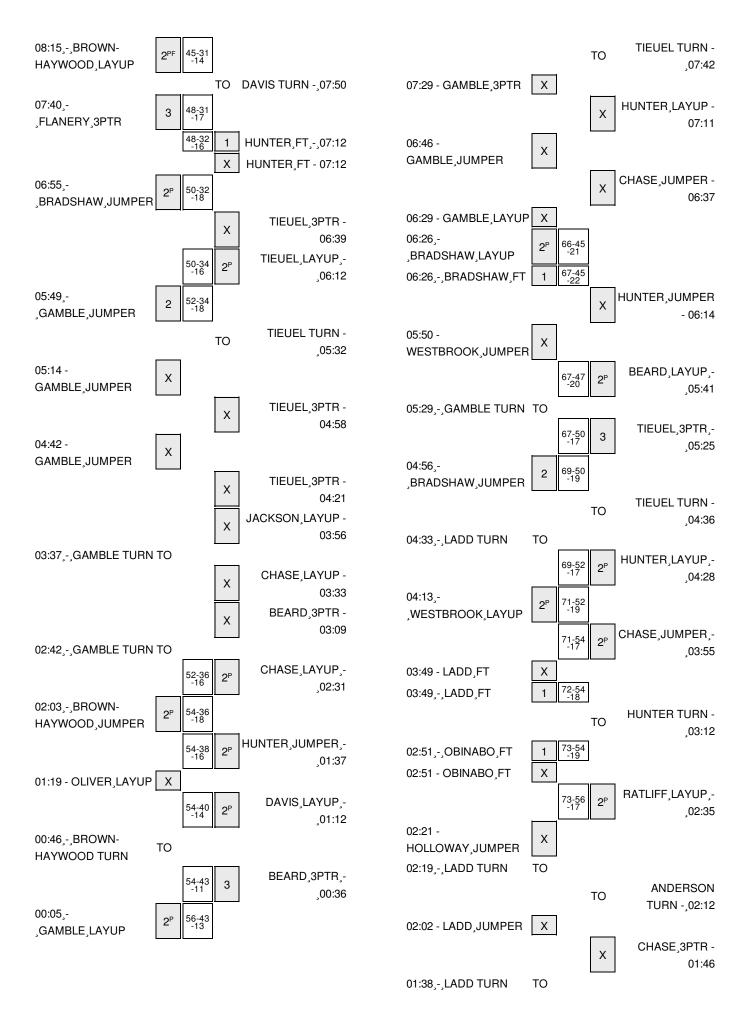

100.0%

Attendance: 0

FT %

1st Half:

1st Qtr

4-5

3-3

| Score by periods | 1st | 2nd | 3rd | 4th | Total |
|------------------|-----|-----|-----|-----|-------|
| ARKANSAS STATE   | 23  | 15  | 18  | 22  | 78    |
| ULM              | 11  | 14  | 18  | 21  | 64    |

Last FG - ASU 4th-00:30, ULM 4th-00:16. Largest lead - ARKANSAS STATE by 22 4th-06:26; ULM by 1 1st-07:22 ASU led for 38:26. ULM led for 0:21. Game was tied for 1:01.

|        | In    | Off        | 2nd           | Fast          |       |
|--------|-------|------------|---------------|---------------|-------|
| Points | Paint | Off<br>T/O | 2nd<br>Chance | Fast<br>Break | Bench |
| ASU    | 34    | 20         | 12            | 6             | 9     |
| ULM    | 36    | 22         | 12            | 0             | 30    |

Score tied - 1 times Lead changed - 2 times