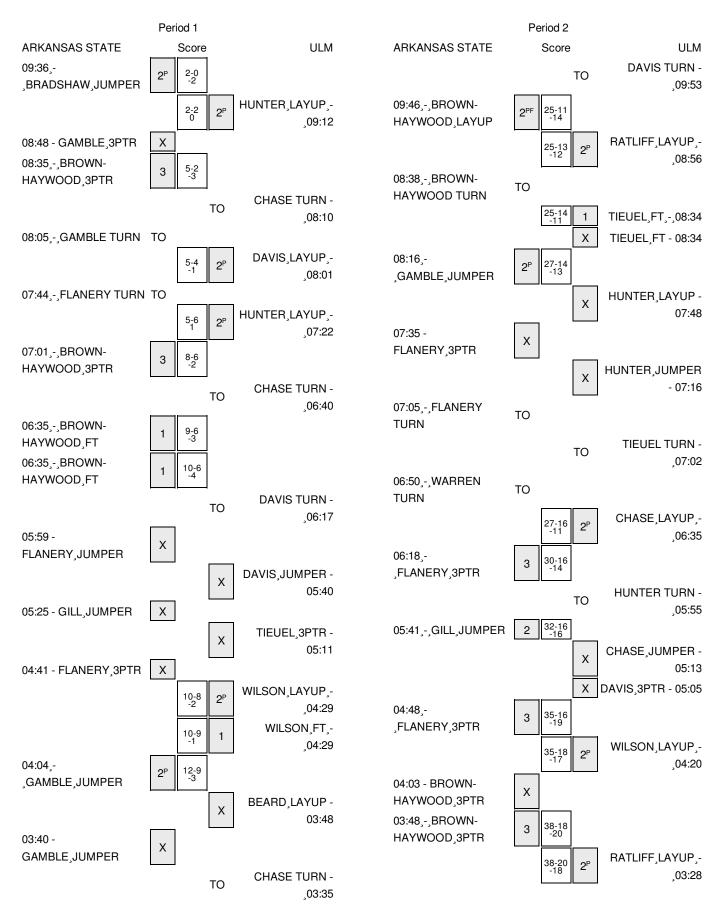

100.0%

Attendance: 0

FT %

1st Half:

1st Qtr

4-5

3-3

| Score by periods | 1st | 2nd | 3rd | 4th | Total |
|------------------|-----|-----|-----|-----|-------|
| ARKANSAS STATE   | 23  | 15  | 18  | 22  | 78    |
| ULM              | 11  | 14  | 18  | 21  | 64    |

Last FG - ASU 4th-00:30, ULM 4th-00:16. Largest lead - ARKANSAS STATE by 22 4th-06:26; ULM by 1 1st-07:22 ASU led for 38:26. ULM led for 0:21. Game was tied for 1:01.

|        | In    | Off        | 2nd           | Fast          |       |
|--------|-------|------------|---------------|---------------|-------|
| Points | Paint | Off<br>T/O | 2nd<br>Chance | Fast<br>Break | Bench |
| ASU    | 34    | 20         | 12            | 6             | 9     |
| ULM    | 36    | 22         | 12            | 0             | 30    |

Score tied - 1 times Lead changed - 2 times