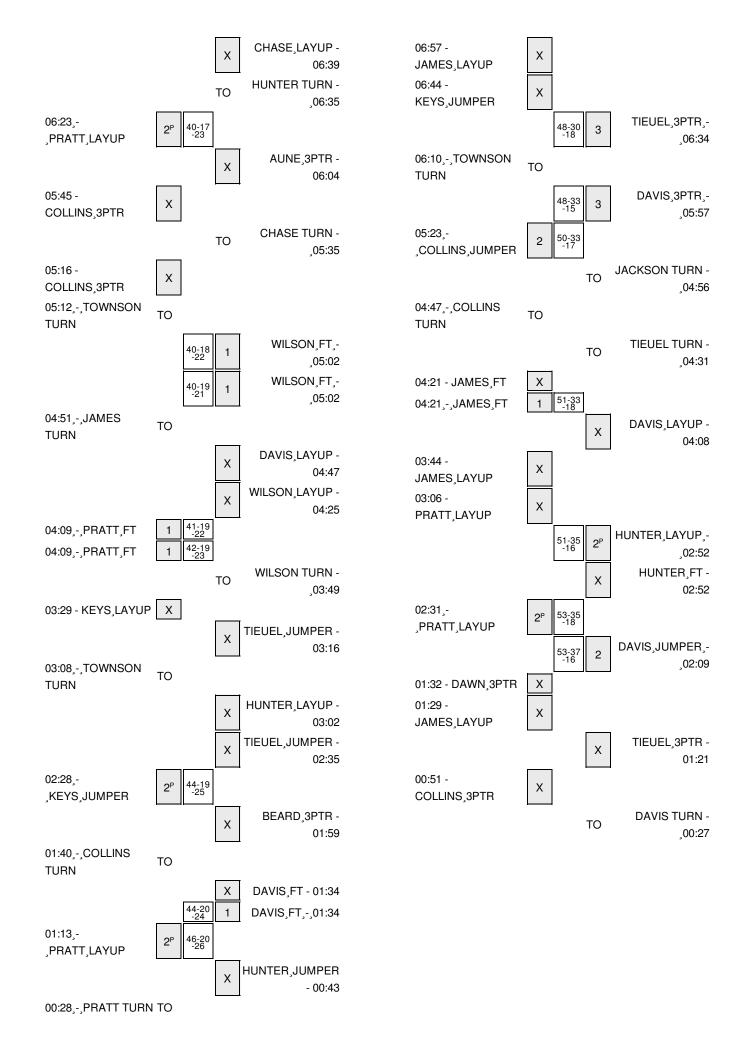

# LITTLE ROCK vs ULM 2/11/2016; 5:15 PM CST at Fant-Ewing Coliseum; Monroe, Louisiana Period 1 Play-By-Play

| VISITORS: LITTLE ROCK               | Time  | Score | Margin | HOME: ULM                            |
|-------------------------------------|-------|-------|--------|--------------------------------------|
| MISSED LAYUP by JAMES,SHANITY       | 09:41 |       |        |                                      |
|                                     | 09:41 |       |        | REBOUND (DEF) by TIEUEL, CHELSEA     |
|                                     | 09:13 |       |        | MISSED JUMPER by DAVIS, AUNDREA      |
| REBOUND (DEF) by KEYS,KEANNA        | 09:13 |       |        |                                      |
| TURNOVER by JAMES, SHANITY          | 08:48 |       |        |                                      |
|                                     | 08:47 |       |        | STEAL by HUNTER, ALAYSHIA            |
|                                     | 08:34 |       |        | TURNOVER by DAVIS, AUNDREA           |
| MISSED JUMPER by COLLINS, SHARDE'   | 08:23 |       |        |                                      |
|                                     | 08:23 |       |        | REBOUND (DEF) by CHASE,DAJA          |
|                                     | 08:12 | 2-0   | H 2    | GOOD! LAYUP by HUNTER,ALAYSHIA [PNT] |
|                                     | 08:12 |       |        | ASSIST by DAVIS,AUNDREA              |
| GOOD! LAYUP by JAMES, SHANITY [PNT] | 07:47 | 2-2   | Т      |                                      |
| ASSIST by TOWNSON,MONIQUE           | 07:47 |       |        |                                      |
|                                     | 07:29 |       |        | MISSED JUMPER by CHASE, DAJA         |
| REBOUND (DEF) by COLLINS,SHARDE'    | 07:29 |       |        |                                      |
|                                     | 07:21 |       |        | FOUL by HUNTER,ALAYSHIA              |
| MISSED FT by JAMES, SHANITY         | 07:21 |       |        |                                      |
| REBOUND (DEADB) by TEAM             | 07:21 |       |        |                                      |
| MISSED FT by JAMES, SHANITY         | 07:21 |       |        |                                      |
| REBOUND (OFF) by TEAM               | 07:21 |       |        |                                      |
| TURNOVER by DAWN,ALEXIUS            | 07:08 |       |        |                                      |
|                                     | 07:01 |       |        | STEAL by DAVIS,AUNDREA               |
| FOUL by KEYS,KEANNA                 | 06:49 |       |        |                                      |
| SUB IN: PRATT, KAITLYN              | 06:49 |       |        |                                      |
| SUB OUT: KEYS,KEANNA                | 06:49 |       |        |                                      |
|                                     | 06:37 |       |        | MISSED JUMPER by TIEUEL, CHELSEA     |
| REBOUND (DEF) by COLLINS,SHARDE'    | 06:37 |       |        |                                      |
| MISSED JUMPER by JAMES, SHANITY     | 06:17 |       |        |                                      |
| REBOUND (OFF) by PRATT, KAITLYN     | 06:17 |       |        |                                      |
|                                     | 06:15 |       |        | FOUL by HUNTER,ALAYSHIA              |
|                                     | 06:15 |       |        | SUB IN: WILSON,EMERY                 |
|                                     | 06:15 |       |        | SUB OUT: HUNTER,ALAYSHIA             |
| GOOD! LAYUP by JAMES, SHANITY [PNT] | 05:59 | 2-4   | V 2    |                                      |
| FOUL by JAMES, SHANITY              | 05:44 |       |        |                                      |
|                                     | 05:26 |       |        | FOUL by WILSON, EMERY                |
|                                     | 05:26 |       |        | TURNOVER by WILSON, EMERY            |
| GOOD! JUMPER by COLLINS, SHARDE'    | 05:04 | 2-6   | V 4    |                                      |
| ASSIST by TOWNSON,MONIQUE           | 05:04 |       |        |                                      |
|                                     | 04:42 |       |        | TURNOVER by AUNE, ASHLEY             |
|                                     | 04:38 |       |        | FOUL by TIEUEL, CHELSEA              |
| TIMEOUT MEDIA                       | 04:38 |       |        |                                      |
| MISSED FT by TOWNSON,MONIQUE        | 04:38 |       |        |                                      |
| REBOUND (DEADB) by TEAM             | 04:38 |       |        |                                      |
| GOOD! FT by TOWNSON,MONIQUE         | 04:38 | 2-7   | V 5    |                                      |
| SUB IN: KEYS,KEANNA                 | 04:38 |       |        |                                      |
| SUB OUT: JAMES, SHANITY             | 04:38 |       |        |                                      |
|                                     | 04:38 |       |        | SUB IN: JACKSON,ANDREANNA            |