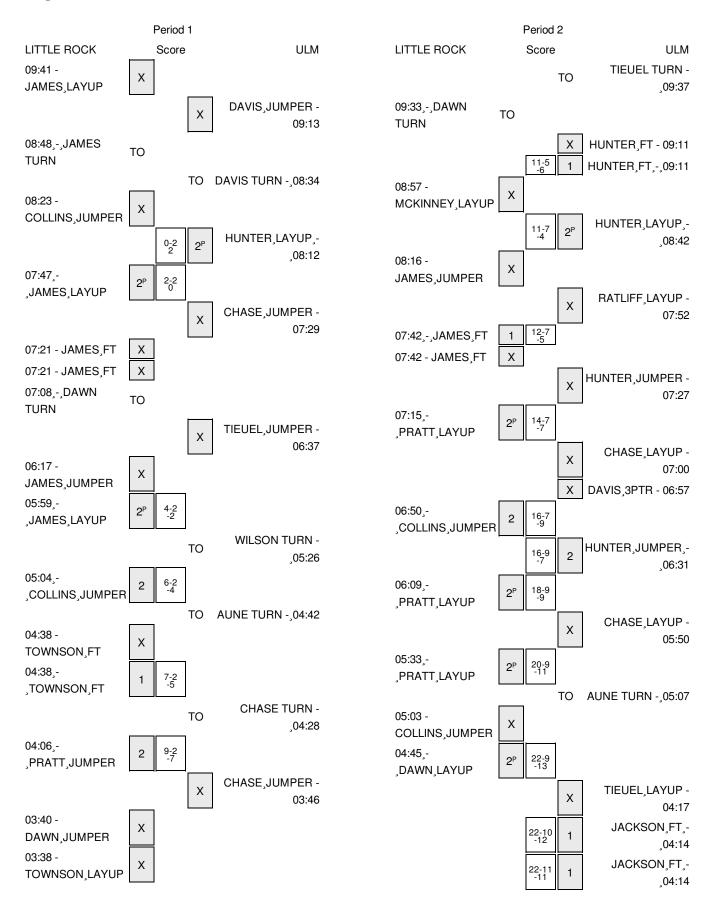

# LITTLE ROCK vs ULM 2/11/2016; 5:15 PM CST at Fant-Ewing Coliseum; Monroe, Louisiana Period 1 Play-By-Play

| VISITORS: LITTLE ROCK               | Time  | Score | Margin | HOME: ULM                            |
|-------------------------------------|-------|-------|--------|--------------------------------------|
| MISSED LAYUP by JAMES,SHANITY       | 09:41 |       |        |                                      |
|                                     | 09:41 |       |        | REBOUND (DEF) by TIEUEL, CHELSEA     |
|                                     | 09:13 |       |        | MISSED JUMPER by DAVIS, AUNDREA      |
| REBOUND (DEF) by KEYS,KEANNA        | 09:13 |       |        |                                      |
| TURNOVER by JAMES, SHANITY          | 08:48 |       |        |                                      |
|                                     | 08:47 |       |        | STEAL by HUNTER, ALAYSHIA            |
|                                     | 08:34 |       |        | TURNOVER by DAVIS, AUNDREA           |
| MISSED JUMPER by COLLINS, SHARDE'   | 08:23 |       |        |                                      |
|                                     | 08:23 |       |        | REBOUND (DEF) by CHASE,DAJA          |
|                                     | 08:12 | 2-0   | H 2    | GOOD! LAYUP by HUNTER,ALAYSHIA [PNT] |
|                                     | 08:12 |       |        | ASSIST by DAVIS,AUNDREA              |
| GOOD! LAYUP by JAMES, SHANITY [PNT] | 07:47 | 2-2   | Т      |                                      |
| ASSIST by TOWNSON,MONIQUE           | 07:47 |       |        |                                      |
|                                     | 07:29 |       |        | MISSED JUMPER by CHASE, DAJA         |
| REBOUND (DEF) by COLLINS,SHARDE'    | 07:29 |       |        |                                      |
|                                     | 07:21 |       |        | FOUL by HUNTER,ALAYSHIA              |
| MISSED FT by JAMES, SHANITY         | 07:21 |       |        |                                      |
| REBOUND (DEADB) by TEAM             | 07:21 |       |        |                                      |
| MISSED FT by JAMES, SHANITY         | 07:21 |       |        |                                      |
| REBOUND (OFF) by TEAM               | 07:21 |       |        |                                      |
| TURNOVER by DAWN,ALEXIUS            | 07:08 |       |        |                                      |
|                                     | 07:01 |       |        | STEAL by DAVIS,AUNDREA               |
| FOUL by KEYS,KEANNA                 | 06:49 |       |        |                                      |
| SUB IN: PRATT, KAITLYN              | 06:49 |       |        |                                      |
| SUB OUT: KEYS,KEANNA                | 06:49 |       |        |                                      |
|                                     | 06:37 |       |        | MISSED JUMPER by TIEUEL, CHELSEA     |
| REBOUND (DEF) by COLLINS,SHARDE'    | 06:37 |       |        |                                      |
| MISSED JUMPER by JAMES, SHANITY     | 06:17 |       |        |                                      |
| REBOUND (OFF) by PRATT, KAITLYN     | 06:17 |       |        |                                      |
|                                     | 06:15 |       |        | FOUL by HUNTER,ALAYSHIA              |
|                                     | 06:15 |       |        | SUB IN: WILSON,EMERY                 |
|                                     | 06:15 |       |        | SUB OUT: HUNTER,ALAYSHIA             |
| GOOD! LAYUP by JAMES, SHANITY [PNT] | 05:59 | 2-4   | V 2    |                                      |
| FOUL by JAMES, SHANITY              | 05:44 |       |        |                                      |
|                                     | 05:26 |       |        | FOUL by WILSON, EMERY                |
|                                     | 05:26 |       |        | TURNOVER by WILSON, EMERY            |
| GOOD! JUMPER by COLLINS, SHARDE'    | 05:04 | 2-6   | V 4    |                                      |
| ASSIST by TOWNSON,MONIQUE           | 05:04 |       |        |                                      |
|                                     | 04:42 |       |        | TURNOVER by AUNE, ASHLEY             |
|                                     | 04:38 |       |        | FOUL by TIEUEL, CHELSEA              |
| TIMEOUT MEDIA                       | 04:38 |       |        |                                      |
| MISSED FT by TOWNSON,MONIQUE        | 04:38 |       |        |                                      |
| REBOUND (DEADB) by TEAM             | 04:38 |       |        |                                      |
| GOOD! FT by TOWNSON,MONIQUE         | 04:38 | 2-7   | V 5    |                                      |
| SUB IN: KEYS,KEANNA                 | 04:38 |       |        |                                      |
| SUB OUT: JAMES, SHANITY             | 04:38 |       |        |                                      |
|                                     | 04:38 |       |        | SUB IN: JACKSON,ANDREANNA            |