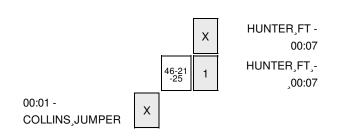

# LITTLE ROCK vs ULM 2/11/2016; 5:15 PM CST at Fant-Ewing Coliseum; Monroe, Louisiana Period 1 Play-By-Play

| VISITORS: LITTLE ROCK               | Time  | Score | Margin | HOME: ULM                            |
|-------------------------------------|-------|-------|--------|--------------------------------------|
| MISSED LAYUP by JAMES,SHANITY       | 09:41 |       |        |                                      |
|                                     | 09:41 |       |        | REBOUND (DEF) by TIEUEL, CHELSEA     |
|                                     | 09:13 |       |        | MISSED JUMPER by DAVIS, AUNDREA      |
| REBOUND (DEF) by KEYS,KEANNA        | 09:13 |       |        |                                      |
| TURNOVER by JAMES, SHANITY          | 08:48 |       |        |                                      |
|                                     | 08:47 |       |        | STEAL by HUNTER, ALAYSHIA            |
|                                     | 08:34 |       |        | TURNOVER by DAVIS, AUNDREA           |
| MISSED JUMPER by COLLINS, SHARDE'   | 08:23 |       |        |                                      |
|                                     | 08:23 |       |        | REBOUND (DEF) by CHASE,DAJA          |
|                                     | 08:12 | 2-0   | H 2    | GOOD! LAYUP by HUNTER,ALAYSHIA [PNT] |
|                                     | 08:12 |       |        | ASSIST by DAVIS,AUNDREA              |
| GOOD! LAYUP by JAMES, SHANITY [PNT] | 07:47 | 2-2   | Т      |                                      |
| ASSIST by TOWNSON,MONIQUE           | 07:47 |       |        |                                      |
|                                     | 07:29 |       |        | MISSED JUMPER by CHASE, DAJA         |
| REBOUND (DEF) by COLLINS,SHARDE'    | 07:29 |       |        |                                      |
|                                     | 07:21 |       |        | FOUL by HUNTER,ALAYSHIA              |
| MISSED FT by JAMES, SHANITY         | 07:21 |       |        |                                      |
| REBOUND (DEADB) by TEAM             | 07:21 |       |        |                                      |
| MISSED FT by JAMES, SHANITY         | 07:21 |       |        |                                      |
| REBOUND (OFF) by TEAM               | 07:21 |       |        |                                      |
| TURNOVER by DAWN,ALEXIUS            | 07:08 |       |        |                                      |
|                                     | 07:01 |       |        | STEAL by DAVIS,AUNDREA               |
| FOUL by KEYS,KEANNA                 | 06:49 |       |        |                                      |
| SUB IN: PRATT, KAITLYN              | 06:49 |       |        |                                      |
| SUB OUT: KEYS,KEANNA                | 06:49 |       |        |                                      |
|                                     | 06:37 |       |        | MISSED JUMPER by TIEUEL, CHELSEA     |
| REBOUND (DEF) by COLLINS,SHARDE'    | 06:37 |       |        |                                      |
| MISSED JUMPER by JAMES, SHANITY     | 06:17 |       |        |                                      |
| REBOUND (OFF) by PRATT, KAITLYN     | 06:17 |       |        |                                      |
|                                     | 06:15 |       |        | FOUL by HUNTER,ALAYSHIA              |
|                                     | 06:15 |       |        | SUB IN: WILSON,EMERY                 |
|                                     | 06:15 |       |        | SUB OUT: HUNTER,ALAYSHIA             |
| GOOD! LAYUP by JAMES, SHANITY [PNT] | 05:59 | 2-4   | V 2    |                                      |
| FOUL by JAMES, SHANITY              | 05:44 |       |        |                                      |
|                                     | 05:26 |       |        | FOUL by WILSON, EMERY                |
|                                     | 05:26 |       |        | TURNOVER by WILSON, EMERY            |
| GOOD! JUMPER by COLLINS, SHARDE'    | 05:04 | 2-6   | V 4    |                                      |
| ASSIST by TOWNSON,MONIQUE           | 05:04 |       |        |                                      |
|                                     | 04:42 |       |        | TURNOVER by AUNE, ASHLEY             |
|                                     | 04:38 |       |        | FOUL by TIEUEL, CHELSEA              |
| TIMEOUT MEDIA                       | 04:38 |       |        |                                      |
| MISSED FT by TOWNSON,MONIQUE        | 04:38 |       |        |                                      |
| REBOUND (DEADB) by TEAM             | 04:38 |       |        |                                      |
| GOOD! FT by TOWNSON,MONIQUE         | 04:38 | 2-7   | V 5    |                                      |
| SUB IN: KEYS,KEANNA                 | 04:38 |       |        |                                      |
| SUB OUT: JAMES, SHANITY             | 04:38 |       |        |                                      |
|                                     | 04:38 |       |        | SUB IN: JACKSON,ANDREANNA            |