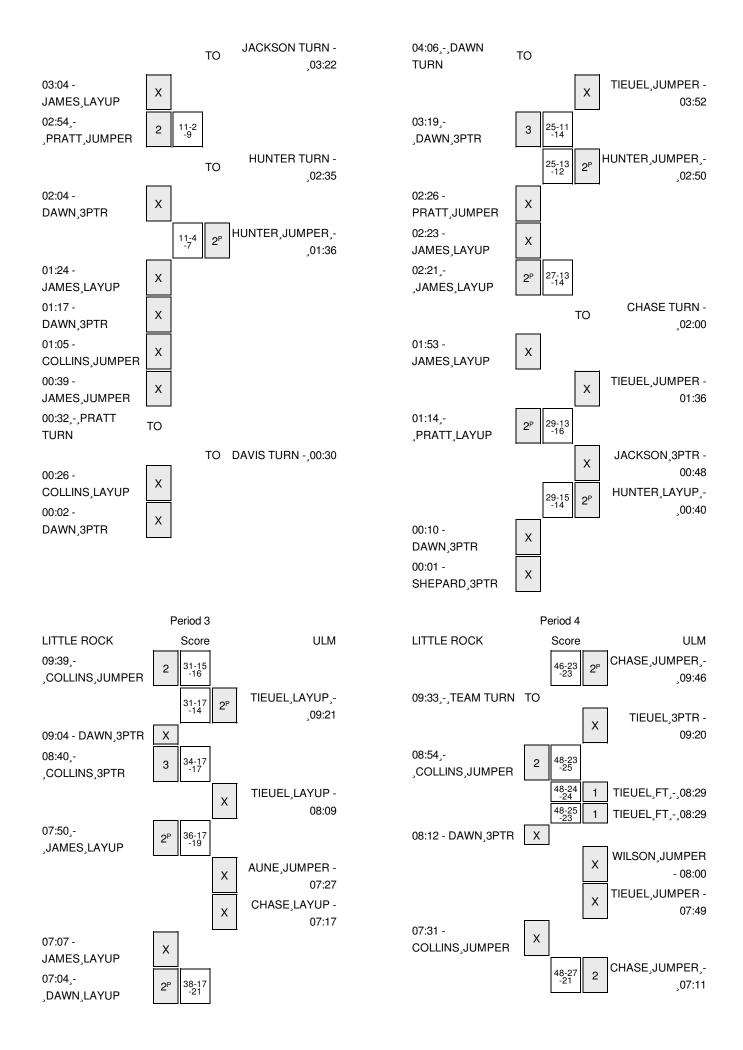

# LITTLE ROCK vs ULM 2/11/2016; 5:15 PM CST at Fant-Ewing Coliseum; Monroe, Louisiana Period 1 Play-By-Play

| VISITORS: LITTLE ROCK               | Time  | Score | Margin | HOME: ULM                            |
|-------------------------------------|-------|-------|--------|--------------------------------------|
| MISSED LAYUP by JAMES,SHANITY       | 09:41 |       |        |                                      |
|                                     | 09:41 |       |        | REBOUND (DEF) by TIEUEL, CHELSEA     |
|                                     | 09:13 |       |        | MISSED JUMPER by DAVIS, AUNDREA      |
| REBOUND (DEF) by KEYS,KEANNA        | 09:13 |       |        |                                      |
| TURNOVER by JAMES, SHANITY          | 08:48 |       |        |                                      |
|                                     | 08:47 |       |        | STEAL by HUNTER, ALAYSHIA            |
|                                     | 08:34 |       |        | TURNOVER by DAVIS, AUNDREA           |
| MISSED JUMPER by COLLINS, SHARDE'   | 08:23 |       |        |                                      |
|                                     | 08:23 |       |        | REBOUND (DEF) by CHASE,DAJA          |
|                                     | 08:12 | 2-0   | H 2    | GOOD! LAYUP by HUNTER,ALAYSHIA [PNT] |
|                                     | 08:12 |       |        | ASSIST by DAVIS,AUNDREA              |
| GOOD! LAYUP by JAMES, SHANITY [PNT] | 07:47 | 2-2   | Т      |                                      |
| ASSIST by TOWNSON,MONIQUE           | 07:47 |       |        |                                      |
|                                     | 07:29 |       |        | MISSED JUMPER by CHASE, DAJA         |
| REBOUND (DEF) by COLLINS,SHARDE'    | 07:29 |       |        |                                      |
|                                     | 07:21 |       |        | FOUL by HUNTER,ALAYSHIA              |
| MISSED FT by JAMES, SHANITY         | 07:21 |       |        |                                      |
| REBOUND (DEADB) by TEAM             | 07:21 |       |        |                                      |
| MISSED FT by JAMES, SHANITY         | 07:21 |       |        |                                      |
| REBOUND (OFF) by TEAM               | 07:21 |       |        |                                      |
| TURNOVER by DAWN,ALEXIUS            | 07:08 |       |        |                                      |
|                                     | 07:01 |       |        | STEAL by DAVIS,AUNDREA               |
| FOUL by KEYS,KEANNA                 | 06:49 |       |        |                                      |
| SUB IN: PRATT, KAITLYN              | 06:49 |       |        |                                      |
| SUB OUT: KEYS,KEANNA                | 06:49 |       |        |                                      |
|                                     | 06:37 |       |        | MISSED JUMPER by TIEUEL, CHELSEA     |
| REBOUND (DEF) by COLLINS,SHARDE'    | 06:37 |       |        |                                      |
| MISSED JUMPER by JAMES, SHANITY     | 06:17 |       |        |                                      |
| REBOUND (OFF) by PRATT, KAITLYN     | 06:17 |       |        |                                      |
|                                     | 06:15 |       |        | FOUL by HUNTER,ALAYSHIA              |
|                                     | 06:15 |       |        | SUB IN: WILSON,EMERY                 |
|                                     | 06:15 |       |        | SUB OUT: HUNTER,ALAYSHIA             |
| GOOD! LAYUP by JAMES, SHANITY [PNT] | 05:59 | 2-4   | V 2    |                                      |
| FOUL by JAMES, SHANITY              | 05:44 |       |        |                                      |
|                                     | 05:26 |       |        | FOUL by WILSON, EMERY                |
|                                     | 05:26 |       |        | TURNOVER by WILSON, EMERY            |
| GOOD! JUMPER by COLLINS, SHARDE'    | 05:04 | 2-6   | V 4    |                                      |
| ASSIST by TOWNSON,MONIQUE           | 05:04 |       |        |                                      |
|                                     | 04:42 |       |        | TURNOVER by AUNE, ASHLEY             |
|                                     | 04:38 |       |        | FOUL by TIEUEL, CHELSEA              |
| TIMEOUT MEDIA                       | 04:38 |       |        |                                      |
| MISSED FT by TOWNSON,MONIQUE        | 04:38 |       |        |                                      |
| REBOUND (DEADB) by TEAM             | 04:38 |       |        |                                      |
| GOOD! FT by TOWNSON,MONIQUE         | 04:38 | 2-7   | V 5    |                                      |
| SUB IN: KEYS,KEANNA                 | 04:38 |       |        |                                      |
| SUB OUT: JAMES, SHANITY             | 04:38 |       |        |                                      |
|                                     | 04:38 |       |        | SUB IN: JACKSON,ANDREANNA            |