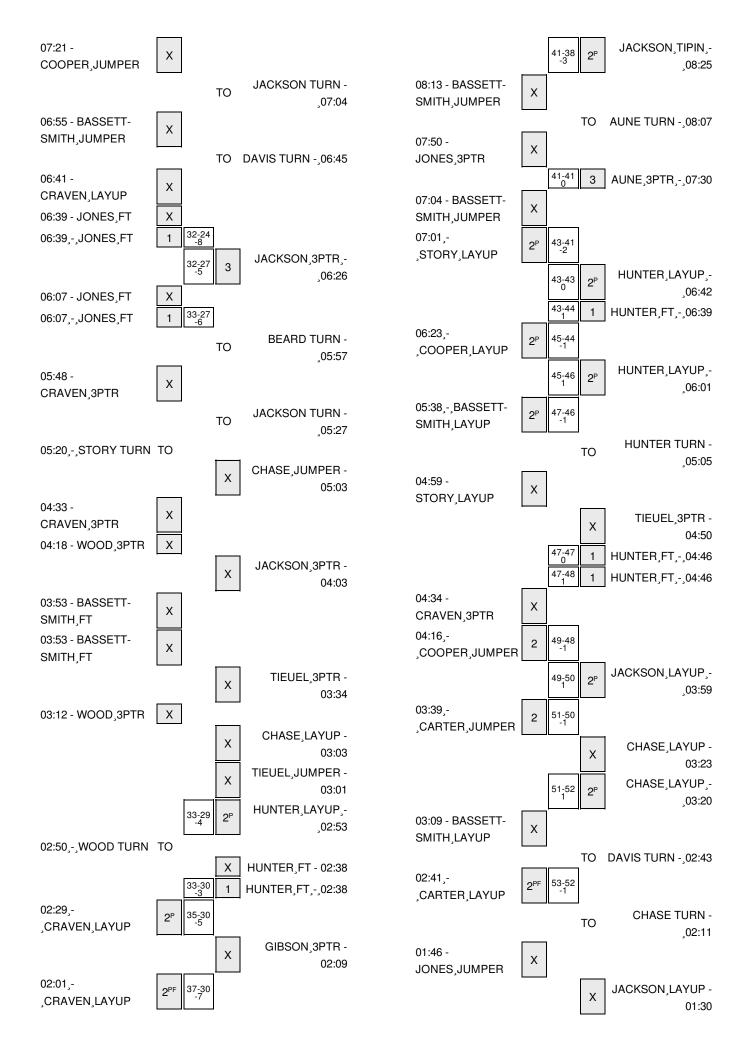

|
|                                        |       |       |        | ·                                   |

### APPALACHIAN STATE 57, ULM 54

| Period 4-only |               | ln    | Off | 2nd    | Fast  |       |      |                         |
|---------------|---------------|-------|-----|--------|-------|-------|------|-------------------------|
|               | Period 4-only | Paint | T/O | Chance | Break | Bench | 3333 |                         |
|               | APP           | 10    | 4   | 6      | 2     | 4     |      | Score tied - 0 times    |
|               | ULM           | 12    | 0   | 8      | 0     | 0     |      | Lead changed - 10 times |

# APPALACHIAN STATE vs ULM 12/31/2015; 12:00 PM CST at Fant-Ewing Coliseum; Monroe, Louisiana Scoring/Runs Reference