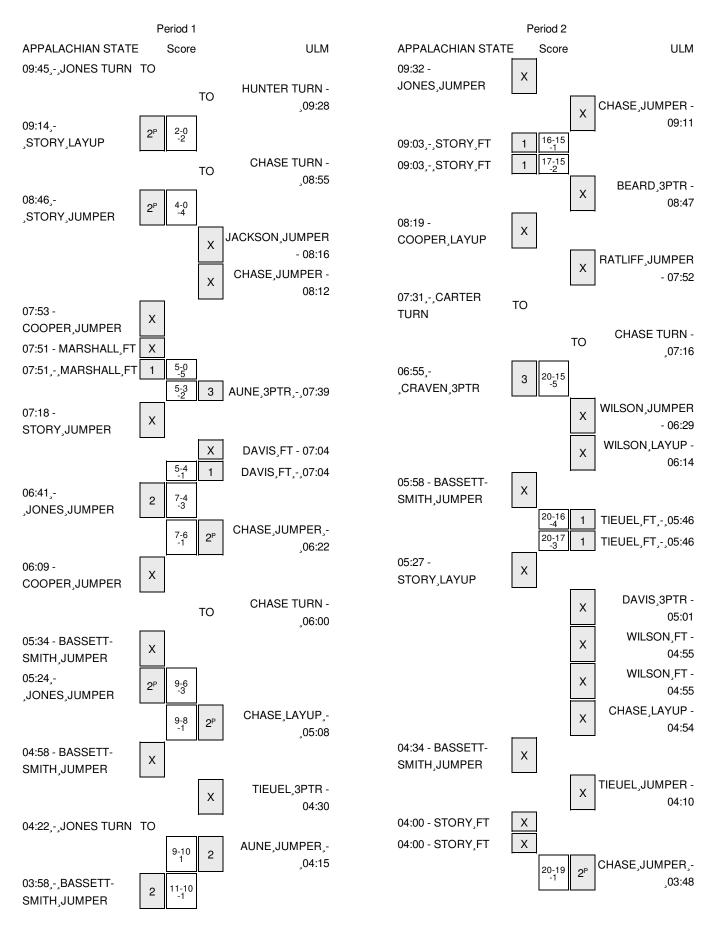

# APPALACHIAN STATE vs ULM 12/31/2015; 12:00 PM CST at Fant-Ewing Coliseum; Monroe, Louisiana Period 1 Play-By-Play

| HOME: UL                               | Margin | Score | Time  | VISITORS: APPALACHIAN STATE      |
|----------------------------------------|--------|-------|-------|----------------------------------|
|                                        |        |       | 09:45 | TURNOVER by JONES,JOI            |
| STEAL by TIEUEL,CHELSE                 |        |       | 09:45 |                                  |
| TURNOVER by HUNTER,ALAYSH              |        |       | 09:28 |                                  |
|                                        | V 2    | 0-2   | 09:14 | GOOD! LAYUP by STORY,MADI [PNT]  |
| TURNOVER by CHASE, DA                  |        |       | 08:55 |                                  |
|                                        |        |       | 08:55 | STEAL by CARTER,BRIA             |
| FOUL by HUNTER,ALAYSH                  |        |       | 08:55 |                                  |
|                                        | V 4    | 0-4   | 08:46 | GOOD! JUMPER by STORY,MADI [PNT] |
| MISSED JUMPER by JACKSON, ANDREANN     |        |       | 08:16 |                                  |
|                                        |        |       | 08:16 | BLOCK by MARSHALL,MIA            |
| REBOUND (OFF) by CHASE,DA              |        |       | 08:14 |                                  |
| MISSED JUMPER by CHASE, DA             |        |       | 08:12 |                                  |
|                                        |        |       | 08:12 | REBOUND (DEADB) by TEAM          |
|                                        |        |       | 07:53 | MISSED JUMPER by COOPER,KEKE     |
|                                        |        |       | 07:53 | REBOUND (OFF) by MARSHALL,MIA    |
| FOUL by JACKSON, ANDREANN              |        |       | 07:51 | . , ,                            |
| •                                      |        |       | 07:51 | MISSED FT by MARSHALL,MIA        |
|                                        |        |       | 07:51 | REBOUND (DEADB) by TEAM          |
|                                        | V 5    | 0-5   | 07:51 | GOOD! FT by MARSHALL,MIA         |
| SUB IN: DAVIS,AUNDRE                   | . 0    |       | 07:51 |                                  |
| SUB OUT: TIEUEL,CHELSE                 |        |       | 07:51 |                                  |
| GOOD! 3PTR by AUNE,ASHLE               | V 2    | 3-5   | 07:39 |                                  |
| ASSIST by CHASE,DA                     | • -    | 00    | 07:39 |                                  |
| Addie 1 by Grinde, Drie                |        |       | 07:18 | MISSED JUMPER by STORY,MADI      |
| REBOUND (DEF) by JACKSON,ANDREANN      |        |       | 07:18 | WIGGED COM EIT BY CTOTTI, WIADI  |
| TIEDOUND (DEI ) by UNONGON, AND TIEANN |        |       | 07:10 | FOUL by MARSHALL,MIA             |
| MISSED FT by DAVIS,AUNDRE              |        |       | 07:04 | OUL by MALIOHALL, MIA            |
| REBOUND (DEADB) by TEA                 |        |       | 07:04 |                                  |
| GOOD! FT by DAVIS,AUNDRE               | V 1    | 4-5   | 07:04 |                                  |
| GOOD! FT by DAVIS, AUNDRE              | VI     | 4-3   |       | CLID IN DACCETT CMITH ACHIEV     |
|                                        |        |       | 07:04 | SUB IN: BASSETT-SMITH,ASHLEY     |
|                                        |        |       | 07:04 | SUB IN: CRAVEN,KAILA             |
|                                        |        |       | 07:04 | SUB OUT: CARTER,BRIA             |
|                                        |        |       | 07:04 | SUB OUT: MARSHALL,MIA            |
|                                        | V 3    | 4-7   | 06:41 | GOOD! JUMPER by JONES,JOI        |
| GOOD! JUMPER by CHASE,DAJA [PN         | V 1    | 6-7   | 06:22 |                                  |
|                                        |        |       | 06:09 | MISSED JUMPER by COOPER,KEKE     |
| REBOUND (DEF) by CHASE,DA              |        |       | 06:09 |                                  |
| TURNOVER by CHASE,DA                   |        |       | 06:00 |                                  |
|                                        |        |       | 06:00 | SUB IN: CARTER,BRIA              |
|                                        |        |       | 06:00 | SUB OUT: STORY,MADI              |
| SUB IN: TIEUEL,CHELSE                  |        |       | 06:00 |                                  |
| SUB OUT: JACKSON,ANDREANN              |        |       | 06:00 |                                  |
| FOUL by HUNTER,ALAYSH                  |        |       | 05:41 |                                  |
|                                        |        |       | 05:41 | SUB IN: DOUB,KATELYN             |
|                                        |        |       | 05:41 | SUB OUT: COOPER,KEKE             |
|                                        |        |       | 05:41 |                                  |
| SUB IN: WILSON,EMEF                    |        |       |       |                                  |

| VISITORS: APPALACHIAN STATE                 | Time  | Score | Margin | HOME: ULM                              |
|---------------------------------------------|-------|-------|--------|----------------------------------------|
| MISSED JUMPER by BASSETT-SMITH, ASHLEY      | 05:34 |       |        |                                        |
| REBOUND (OFF) by TEAM                       | 05:34 |       |        |                                        |
| GOOD! JUMPER by JONES,JOI [PNT]             | 05:24 | 6-9   | V 3    |                                        |
|                                             | 05:08 | 8-9   | V 1    | GOOD! LAYUP by CHASE,DAJA [PNT]        |
| MISSED JUMPER by BASSETT-SMITH, ASHLEY      | 04:58 |       |        |                                        |
| •                                           | 04:58 |       |        | REBOUND (DEF) by DAVIS,AUNDREA         |
|                                             | 04:30 |       |        | MISSED 3PTR by TIEUEL, CHELSEA         |
| REBOUND (DEF) by JONES,JOI                  | 04:30 |       |        | ,                                      |
| TURNOVER by JONES,JOI                       | 04:22 |       |        |                                        |
| •                                           | 04:22 |       |        | STEAL by AUNE, ASHLEY                  |
|                                             | 04:15 | 10-9  | H 1    | GOOD! JUMPER by AUNE, ASHLEY           |
| GOOD! JUMPER by BASSETT-SMITH, ASHLEY       | 03:58 | 10-11 | V 1    | •                                      |
| ASSIST by CRAVEN,KAILA                      | 03:58 |       |        |                                        |
| ,                                           | 03:33 | 12-11 | H 1    | GOOD! JUMPER by DAVIS,AUNDREA          |
| MISSED 3PTR by CRAVEN,KAILA                 | 03:14 |       |        |                                        |
|                                             | 03:14 |       |        | REBOUND (DEF) by DAVIS,AUNDREA         |
|                                             | 03:09 |       |        | TIMEOUT MEDIA                          |
| SUB IN: WOOD,FARRAHN                        | 03:09 |       |        | 1 <u>-</u> 2001 <u>-</u> 2101.         |
| SUB IN: STORY,MADI                          | 03:09 |       |        |                                        |
| SUB IN: COOPER,KEKE                         | 03:09 |       |        |                                        |
| SUB OUT: CARTER,BRIA                        | 03:09 |       |        |                                        |
| SUB OUT: JONES, JOI                         | 03:09 |       |        |                                        |
| SUB OUT: DOUB,KATELYN                       | 03:09 |       |        |                                        |
| SOB COT. DOOD,RATELIN                       | 03:09 |       |        | SUB IN: GIBSON,JAMIE                   |
|                                             | 03:09 |       |        | SUB IN: JACKSON,ANDREANNA              |
|                                             | 03:09 |       |        | SUB OUT: AUNE, ASHLEY                  |
|                                             | 03:09 |       |        | SUB OUT: CHASE,DAJA                    |
|                                             | 02:52 |       |        | MISSED LAYUP by TIEUEL,CHELSEA         |
|                                             | 02:52 |       |        | REBOUND (DEADB) by TEAM                |
| FOUL by WOOD,FARRAHN                        | 02:50 |       |        | NEDOUND (DEADS) BY TEAM                |
| TOOL by WOOD, I AITHAIN                     | 02:47 |       |        | TURNOVER by WILSON, EMERY              |
| GOOD! JUMPER by CRAVEN,KAILA                | 02:40 | 12-13 | V 1    | TOTING VEIL BY WILDON, EINETT          |
| ASSIST by WOOD,FARRAHN                      | 02:40 | 12-13 | V I    |                                        |
| ASSIST BY WOOD, I ARRAIN                    | 02:40 | 15-13 | H 2    | GOOD! 3PTR by GIBSON,JAMIE             |
|                                             | 02:15 | 13-13 | 112    | ASSIST by TIEUEL,CHELSEA               |
| GOOD! JUMPER by BASSETT-SMITH, ASHLEY [PNT] | 02.13 | 15-15 | Т      | AGGIOT BY TIEUEL, OTTEESEA             |
| ASSIST by STORY,MADI                        | 01:54 | 13-13 | ı      |                                        |
| AGGIGT BY GTORT; MADI                       | 01:25 |       |        | TURNOVER by WILSON,EMERY               |
| SUB IN: JONES,JOI                           | 01:25 |       |        | TOTALOVER BY WILSON, EMERT             |
| SUB OUT: CRAVEN,KAILA                       | 01:25 |       |        |                                        |
| SOB OUT. CHAVEN, NAILA                      | 01:25 |       |        | SUB IN: AUNE,ASHLEY                    |
|                                             | 01:25 |       |        | SUB OUT: TIEUEL,CHELSEA                |
| TURNOVER by STORY,MADI                      | 01:13 |       |        | SOB COT. HECEL, OTTEESEA               |
| TOTINO VEILDY STOTTI, MADI                  | 00:48 |       |        | MISSED JUMPER by DAVIS,AUNDREA         |
|                                             | 00:48 |       |        | REBOUND (OFF) by JACKSON, ANDREANNA    |
| FOUL by WOOD,FARRAHN                        | 00:46 |       |        | TIEDOUND (OTT) by UNOROON, AND TEANINA |
| SUB IN: CARTER,BRIA                         | 00:46 |       |        |                                        |
| SUB OUT: WOOD,FARRAHN                       | 00:46 |       |        |                                        |
| JOB JOT. WOOD, I ARRAHIN                    | 00:46 |       |        | MISSED JUMPER by WILSON,EMERY          |
| REBOUND (DEF) by JONES,JOI                  | 00:43 |       |        | MIGSED JUNIFER BY WILSON, EMERY        |
| TURNOVER by JONES, JOI                      | 00:43 |       |        |                                        |
| TOTAL VELLOY OF VELO,OOT                    | 00:20 |       |        | SUB IN: CHASE,DAJA                     |
|                                             | 00.20 |       |        | SUD IIV. CHASE,DAJA                    |

| VISITORS: APPALACHIAN STATE  | Time  | Score | Margin | HOME: ULM                    |
|------------------------------|-------|-------|--------|------------------------------|
|                              | 00:20 |       |        | SUB OUT: JACKSON, ANDREANNA  |
|                              | 00:04 |       |        | MISSED JUMPER by CHASE, DAJA |
| REBOUND (DEF) by COOPER,KEKE | 00:04 |       |        |                              |

### APPALACHIAN STATE 15, ULM 15

| Period 1-only | In<br>Paint | Off<br>T/O | 2nd<br>Chance | Fast<br>Break | Bench | <b>3333</b> |                        |
|---------------|-------------|------------|---------------|---------------|-------|-------------|------------------------|
| APP           | 8           | 8          | 3             | 0             | 6     |             | Score tied - 2 times   |
| ULM           | 4           | 2          | 0             | 0             | 6     |             | Lead changed - 4 times |