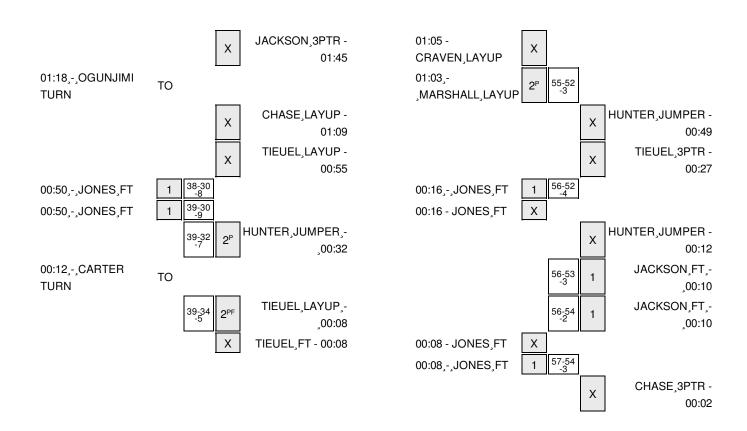

|
|                                        |       |       |        | ·                                   |

### APPALACHIAN STATE 57, ULM 54

| Period 4-only |               | ln    | Off | 2nd    | Fast  |       |      |                         |
|---------------|---------------|-------|-----|--------|-------|-------|------|-------------------------|
|               | Period 4-only | Paint | T/O | Chance | Break | Bench | 3333 |                         |
|               | APP           | 10    | 4   | 6      | 2     | 4     |      | Score tied - 0 times    |
|               | ULM           | 12    | 0   | 8      | 0     | 0     |      | Lead changed - 10 times |

# APPALACHIAN STATE vs ULM 12/31/2015; 12:00 PM CST at Fant-Ewing Coliseum; Monroe, Louisiana Scoring/Runs Reference