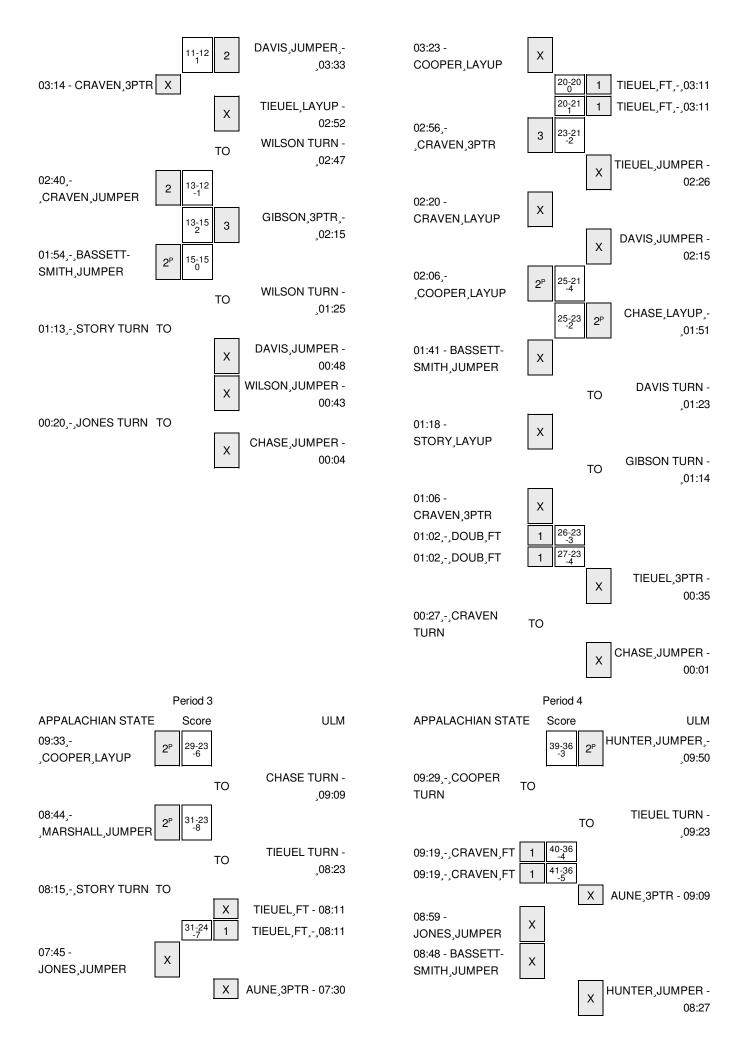

# APPALACHIAN STATE vs ULM 12/31/2015; 12:00 PM CST at Fant-Ewing Coliseum; Monroe, Louisiana Period 2 Play-By-Play

| VISITORS: APPALACHIAN STATE            | Time  | Score | Margin | HOME: ULM                           |
|----------------------------------------|-------|-------|--------|-------------------------------------|
|                                        | 10:00 |       |        | SUB IN: RATLIFF,STEPHANIE           |
|                                        | 10:00 |       |        | SUB IN: BEARD, JOURNEE              |
|                                        | 10:00 |       |        | SUB IN: GIBSON,JAMIE                |
|                                        | 10:00 |       |        | SUB OUT: HUNTER,ALAYSHIA            |
|                                        | 10:00 |       |        | SUB OUT: JACKSON, ANDREANNA         |
|                                        | 10:00 |       |        | SUB OUT: TIEUEL, CHELSEA            |
| MISSED JUMPER by JONES,JOI             | 09:32 |       |        |                                     |
|                                        | 09:32 |       |        | REBOUND (DEF) by GIBSON, JAMIE      |
|                                        | 09:11 |       |        | MISSED JUMPER by CHASE, DAJA        |
| REBOUND (DEF) by MARSHALL,MIA          | 09:11 |       |        |                                     |
|                                        | 09:03 |       |        | FOUL by AUNE, ASHLEY                |
| GOOD! FT by STORY,MADI                 | 09:03 | 15-16 | V 1    |                                     |
| GOOD! FT by STORY,MADI                 | 09:03 | 15-17 | V 2    |                                     |
| SUB IN: OGUNJIMI,JASMINE               | 09:03 |       |        |                                     |
| SUB OUT: STORY,MADI                    | 09:03 |       |        |                                     |
|                                        | 08:47 |       |        | MISSED 3PTR by BEARD, JOURNEE       |
| REBOUND (DEF) by JONES,JOI             | 08:47 |       |        |                                     |
| MISSED LAYUP by COOPER,KEKE            | 08:19 |       |        |                                     |
|                                        | 08:19 |       |        | REBOUND (DEF) by GIBSON, JAMIE      |
|                                        | 07:52 |       |        | MISSED JUMPER by RATLIFF, STEPHANIE |
| REBOUND (DEF) by COOPER,KEKE           | 07:52 |       |        |                                     |
| FOUL by CARTER,BRIA                    | 07:31 |       |        |                                     |
| TURNOVER by CARTER,BRIA                | 07:31 |       |        |                                     |
| SUB IN: CRAVEN,KAILA                   | 07:31 |       |        |                                     |
| SUB IN: BASSETT-SMITH, ASHLEY          | 07:31 |       |        |                                     |
| SUB OUT: CARTER,BRIA                   | 07:31 |       |        |                                     |
| SUB OUT: COOPER,KEKE                   | 07:31 |       |        |                                     |
|                                        | 07:31 |       |        | SUB IN: WILSON,EMERY                |
|                                        | 07:31 |       |        | SUB IN: TIEUEL,CHELSEA              |
|                                        | 07:31 |       |        | SUB OUT: RATLIFF,STEPHANIE          |
|                                        | 07:31 |       |        | SUB OUT: GIBSON,JAMIE               |
|                                        | 07:16 |       |        | TURNOVER by CHASE, DAJA             |
| GOOD! 3PTR by CRAVEN,KAILA             | 06:55 | 15-20 | V 5    |                                     |
| ASSIST by JONES,JOI                    | 06:55 |       |        |                                     |
|                                        | 06:29 |       |        | MISSED JUMPER by WILSON, EMERY      |
|                                        | 06:29 |       |        | REBOUND (DEADB) by TEAM             |
| FOUL by MARSHALL,MIA                   | 06:26 |       |        |                                     |
| SUB IN: DOUB,KATELYN                   | 06:26 |       |        |                                     |
| SUB OUT: MARSHALL,MIA                  | 06:26 |       |        |                                     |
|                                        | 06:14 |       |        | MISSED LAYUP by WILSON, EMERY       |
| REBOUND (DEF) by JONES,JOI             | 06:14 |       |        |                                     |
|                                        | 06:12 |       |        | FOUL by WILSON,EMERY                |
| MISSED JUMPER by BASSETT-SMITH, ASHLEY | 05:58 |       |        |                                     |
|                                        | 05:58 |       |        | REBOUND (DEF) by BEARD, JOURNEE     |
| FOUL by DOUB,KATELYN                   | 05:46 |       |        |                                     |
|                                        | 05:46 | 16-20 | V 4    | GOOD! FT by TIEUEL, CHELSEA         |
|                                        | 05:46 | 17-20 | V 3    | GOOD! FT by TIEUEL,CHELSEA          |

| VISITORS: APPALACHIAN STATE            | Time  | Score | Margin | HOME: ULM                                   |
|----------------------------------------|-------|-------|--------|---------------------------------------------|
| SUB IN: STORY,MADI                     | 05:46 |       | -      |                                             |
| SUB OUT: JONES,JOI                     | 05:46 |       |        |                                             |
|                                        | 05:46 |       |        | SUB IN: DAVIS,AUNDREA                       |
|                                        | 05:46 |       |        | SUB IN: JACKSON, ANDREANNA                  |
|                                        | 05:46 |       |        | SUB OUT: BEARD, JOURNEE                     |
|                                        | 05:46 |       |        | SUB OUT: AUNE, ASHLEY                       |
| MISSED LAYUP by STORY,MADI             | 05:27 |       |        |                                             |
| •                                      | 05:27 |       |        | REBOUND (DEF) by CHASE,DAJA                 |
|                                        | 05:21 |       |        | SUB IN: AUNE, ASHLEY                        |
|                                        | 05:21 |       |        | SUB OUT: JACKSON, ANDREANNA                 |
|                                        | 05:01 |       |        | MISSED 3PTR by DAVIS,AUNDREA                |
|                                        | 05:01 |       |        | REBOUND (OFF) by WILSON, EMERY              |
| FOUL by BASSETT-SMITH, ASHLEY          | 04:55 |       |        | · · ·                                       |
| •                                      | 04:55 |       |        | TIMEOUT MEDIA                               |
|                                        | 04:55 |       |        | MISSED FT by WILSON, EMERY                  |
|                                        | 04:55 |       |        | REBOUND (DEADB) by TEAM                     |
|                                        | 04:55 |       |        | MISSED FT by WILSON,EMERY                   |
|                                        | 04:55 |       |        | REBOUND (OFF) by CHASE,DAJA                 |
| SUB IN: COOPER,KEKE                    | 04:55 |       |        | (- , -,                                     |
| SUB OUT: DOUB,KATELYN                  | 04:55 |       |        |                                             |
|                                        | 04:54 |       |        | MISSED LAYUP by CHASE, DAJA                 |
| REBOUND (DEF) by COOPER,KEKE           | 04:54 |       |        | <b></b>                                     |
| MISSED JUMPER by BASSETT-SMITH, ASHLEY | 04:34 |       |        |                                             |
|                                        | 04:34 |       |        | REBOUND (DEF) by DAVIS,AUNDREA              |
|                                        | 04:10 |       |        | MISSED JUMPER by TIEUEL, CHELSEA            |
| REBOUND (DEF) by BASSETT-SMITH, ASHLEY | 04:10 |       |        |                                             |
|                                        | 04:00 |       |        | FOUL by DAVIS,AUNDREA                       |
| MISSED FT by STORY,MADI                | 04:00 |       |        | . 5525, 5.1115, 15.12112.1                  |
| REBOUND (DEADB) by TEAM                | 04:00 |       |        |                                             |
| MISSED FT by STORY,MADI                | 04:00 |       |        |                                             |
| ., ,                                   | 04:00 |       |        | REBOUND (DEF) by CHASE,DAJA                 |
| SUB IN: JONES,JOI                      | 04:00 |       |        |                                             |
| SUB OUT: OGUNJIMI, JASMINE             | 04:00 |       |        |                                             |
| 002 0011 00.0110.1111,0710.1111.12     | 03:48 | 19-20 | V 1    | GOOD! JUMPER by CHASE,DAJA [PNT]            |
| MISSED LAYUP by COOPER,KEKE            | 03:23 | .0 _0 | • •    |                                             |
|                                        | 03:23 |       |        | REBOUND (DEF) by WILSON,EMERY               |
| FOUL by COOPER,KEKE                    | 03:11 |       |        | ···-· ( · , · , · · · · · · · · · · · · · · |
|                                        | 03:11 | 20-20 | Т      | GOOD! FT by TIEUEL,CHELSEA                  |
|                                        | 03:11 | 21-20 | H 1    | GOOD! FT by TIEUEL, CHELSEA                 |
|                                        | 03:11 | 0     |        | SUB IN: RATLIFF,STEPHANIE                   |
|                                        | 03:11 |       |        | SUB OUT: WILSON,EMERY                       |
| GOOD! 3PTR by CRAVEN,KAILA             | 02:56 | 21-23 | V 2    | 002 000 0000,200                            |
| ASSIST by STORY,MADI                   | 02:56 |       |        |                                             |
| TIMEOUT 30SEC                          | 02:53 |       |        |                                             |
|                                        | 02:26 |       |        | MISSED JUMPER by TIEUEL, CHELSEA            |
| BLOCK by BASSETT-SMITH, ASHLEY         | 02:26 |       |        |                                             |
| REBOUND (DEF) by JONES,JOI             | 02:23 |       |        |                                             |
| MISSED LAYUP by CRAVEN,KAILA           | 02:20 |       |        |                                             |
| , <b>3</b>                             | 02:20 |       |        | REBOUND (DEF) by DAVIS,AUNDREA              |
|                                        | 02:15 |       |        | MISSED JUMPER by DAVIS, AUNDREA             |
| REBOUND (DEF) by CRAVEN,KAILA          | 02:15 |       |        | 512 55 25, 56, 15.11E/                      |
| GOOD! LAYUP by COOPER,KEKE [PNT]       | 02:06 | 21-25 | V 4    |                                             |
| 2.2.2                                  | 02.00 | 0     |        |                                             |

| VISITORS: APPALACHIAN STATE            | Time  | Score | Margin | HOME: ULM                           |
|----------------------------------------|-------|-------|--------|-------------------------------------|
| ASSIST by CRAVEN,KAILA                 | 02:06 |       |        |                                     |
|                                        | 02:05 |       |        | TIMEOUT 30SEC                       |
| SUB IN: DOUB,KATELYN                   | 02:05 |       |        |                                     |
| SUB OUT: COOPER,KEKE                   | 02:05 |       |        |                                     |
|                                        | 02:05 |       |        | SUB IN: GIBSON, JAMIE               |
|                                        | 02:05 |       |        | SUB OUT: TIEUEL,CHELSEA             |
|                                        | 01:51 | 23-25 | V 2    | GOOD! LAYUP by CHASE,DAJA [PNT]     |
| MISSED JUMPER by BASSETT-SMITH, ASHLEY | 01:41 |       |        |                                     |
|                                        | 01:41 |       |        | REBOUND (DEF) by RATLIFF, STEPHANIE |
|                                        | 01:23 |       |        | TURNOVER by DAVIS, AUNDREA          |
| STEAL by STORY,MADI                    | 01:22 |       |        |                                     |
| MISSED LAYUP by STORY,MADI             | 01:18 |       |        |                                     |
|                                        | 01:18 |       |        | REBOUND (DEF) by GIBSON, JAMIE      |
|                                        | 01:14 |       |        | FOUL by GIBSON, JAMIE               |
|                                        | 01:14 |       |        | TURNOVER by GIBSON, JAMIE           |
|                                        | 01:14 |       |        | SUB IN: BEARD, JOURNEE              |
|                                        | 01:14 |       |        | SUB OUT: DAVIS,AUNDREA              |
| MISSED 3PTR by CRAVEN,KAILA            | 01:06 |       |        |                                     |
| REBOUND (OFF) by DOUB, KATELYN         | 01:06 |       |        |                                     |
|                                        | 01:02 |       |        | FOUL by GIBSON, JAMIE               |
| GOOD! FT by DOUB,KATELYN               | 01:02 | 23-26 | V 3    |                                     |
| GOOD! FT by DOUB,KATELYN               | 01:02 | 23-27 | V 4    |                                     |
|                                        | 01:02 |       |        | SUB IN: TIEUEL,CHELSEA              |
|                                        | 01:02 |       |        | SUB OUT: GIBSON, JAMIE              |
|                                        | 00:35 |       |        | MISSED 3PTR by TIEUEL,CHELSEA       |
| REBOUND (DEF) by BASSETT-SMITH, ASHLEY | 00:35 |       |        |                                     |
| FOUL by CRAVEN,KAILA                   | 00:27 |       |        |                                     |
| TURNOVER by CRAVEN,KAILA               | 00:27 |       |        |                                     |
|                                        | 00:01 |       |        | MISSED JUMPER by CHASE, DAJA        |
|                                        | 00:00 |       |        | REBOUND (DEADB) by TEAM             |

### APPALACHIAN STATE 27, ULM 23

| Period 2-only | In<br>Paint | Off<br>T/O | 2nd<br>Chance | Fast<br>Break | Bench | ,,,, |                        |
|---------------|-------------|------------|---------------|---------------|-------|------|------------------------|
| APP           | 2           | 5          | 2             | 0             | 8     |      | Score tied - 0 times   |
| ULM           | 4           | 0          | 0             | 0             | 0     |      | Lead changed - 4 times |