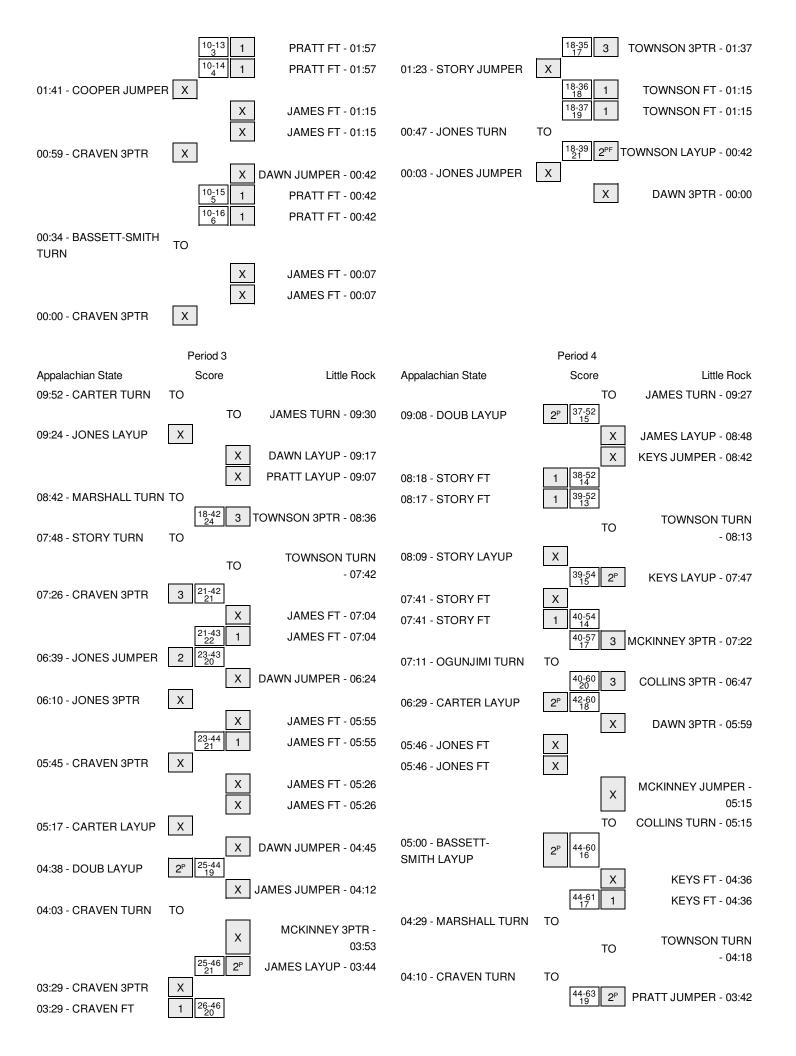

#### Appalachian State vs Little Rock 1/14/2016; 5:15 p.m. at Little Rock, Ark. | Jack Stephens Center Period 1 Play-By-Play

| VISITORS: Appalachian State            | Time  | Score | Margin | HOME: Little Rock                      |
|----------------------------------------|-------|-------|--------|----------------------------------------|
| GOOD! LAYUP by JONES,JOI [PNT]         | 09:31 | 0-2   | V 2    |                                        |
|                                        | 09:09 | 3-2   | H 1    | GOOD! 3PTR by DAWN,ALEXIUS             |
|                                        | 09:09 |       |        | ASSIST by JAMES, SHANITY               |
| TURNOVER by CARTER,BRIA                | 08:59 |       |        |                                        |
|                                        | 08:56 |       |        | STEAL by JAMES, SHANITY                |
|                                        | 08:53 | 5-2   | H 3    | GOOD! LAYUP by JAMES, SHANITY [FB/PNT] |
| GOOD! JUMPER by COOPER,KEKE            | 08:38 | 5-4   | H 1    |                                        |
| ASSIST by STORY,MADI                   | 08:38 |       |        |                                        |
|                                        | 08:23 |       |        | MISSED JUMPER by DAWN, ALEXIUS         |
|                                        | 08:23 |       |        | REBOUND (OFF) by TEAM                  |
| SUB IN: CRAVEN,KAILA                   | 08:23 |       |        |                                        |
| SUB OUT: JONES,JOI                     | 08:23 |       |        |                                        |
| MISSED LAYUP by MARSHALL,MIA           | 08:10 |       |        |                                        |
|                                        | 08:10 |       |        | REBOUND (DEF) by DAWN, ALEXIUS         |
|                                        | 07:59 |       |        | MISSED 3PTR by DAWN,ALEXIUS            |
|                                        | 07:59 |       |        | REBOUND (OFF) by JAMES, SHANITY        |
|                                        | 07:57 |       |        | MISSED LAYUP by JAMES, SHANITY         |
| REBOUND (DEF) by TEAM                  | 07:57 |       |        |                                        |
| TURNOVER by MARSHALL,MIA               | 07:45 |       |        |                                        |
| FOUL by MARSHALL,MIA                   | 07:45 |       |        |                                        |
| SUB IN: BASSETT-SMITH, ASHLEY          | 07:45 |       |        |                                        |
| SUB OUT: MARSHALL,MIA                  | 07:45 |       |        |                                        |
|                                        | 07:29 | 8-4   | H 4    | GOOD! 3PTR by SHEPARD,KIRA             |
|                                        | 07:29 |       |        | ASSIST by DAWN,ALEXIUS                 |
| MISSED LAYUP by STORY,MADI             | 07:11 |       |        |                                        |
|                                        | 07:11 |       |        | REBOUND (DEF) by JAMES, SHANITY        |
|                                        | 07:04 | 10-4  | H 6    | GOOD! LAYUP by PRATT, KAITLYN [FB/PNT] |
|                                        | 07:04 |       |        | ASSIST by DAWN,ALEXIUS                 |
|                                        | 06:51 |       |        | FOUL by SHEPARD,KIRA                   |
| GOOD! FT by STORY,MADI                 | 06:51 | 10-5  | H 5    |                                        |
| GOOD! FT by STORY,MADI                 | 06:51 | 10-6  | H 4    |                                        |
| SUB IN: JONES,JOI                      | 06:51 |       |        |                                        |
| SUB IN: DOUB,KATELYN                   | 06:51 |       |        |                                        |
| SUB OUT: CARTER,BRIA                   | 06:51 |       |        |                                        |
| SUB OUT: COOPER,KEKE                   | 06:51 |       |        |                                        |
|                                        | 06:41 |       |        | MISSED JUMPER by COLLINS, SHARDE'      |
| REBOUND (DEF) by JONES,JOI             | 06:41 |       |        |                                        |
|                                        | 06:31 |       |        | FOUL by COLLINS,SHARDE'                |
| TURNOVER by STORY,MADI                 | 06:29 |       |        |                                        |
|                                        | 06:27 |       |        | STEAL by JAMES, SHANITY                |
|                                        | 06:23 |       |        | MISSED LAYUP by JAMES, SHANITY         |
| REBOUND (DEF) by BASSETT-SMITH, ASHLEY | 06:23 |       |        |                                        |
| MISSED LAYUP by JONES,JOI              | 06:09 |       |        |                                        |
|                                        | 06:09 |       |        | REBOUND (DEF) by COLLINS,SHARDE'       |
|                                        | 05:53 |       |        | MISSED JUMPER by COLLINS, SHARDE'      |
|                                        | 05:53 |       |        | REBOUND (OFF) by COLLINS,SHARDE'       |
|                                        | 05:30 |       |        | MISSED LAYUP by DAWN,ALEXIUS           |
|                                        | 05:30 |       |        | REBOUND (OFF) by PRATT, KAITLYN        |
|                                        |       |       |        | , , , , , , , , , , , , , , , , , , ,  |

| VISITORS: Appalachian State            | Time  | Score | Margin | HOME: Little Rock                  |
|----------------------------------------|-------|-------|--------|------------------------------------|
|                                        | 05:30 |       |        | MISSED LAYUP by PRATT,KAITLYN      |
| BLOCK by BASSETT-SMITH, ASHLEY         | 05:30 |       |        |                                    |
|                                        | 05:30 |       |        | REBOUND (OFF) by TEAM              |
| SUB IN: COOPER,KEKE                    | 05:30 |       |        |                                    |
| SUB OUT: DOUB,KATELYN                  | 05:30 |       |        |                                    |
|                                        | 05:30 |       |        | SUB IN: KEYS,KEANNA                |
|                                        | 05:30 |       |        | SUB IN: MCKINNEY,DEJA              |
|                                        | 05:30 |       |        | SUB OUT: COLLINS,SHARDE'           |
|                                        | 05:30 |       |        | SUB OUT: JAMES, SHANITY            |
|                                        | 05:08 |       |        | MISSED LAYUP by PRATT,KAITLYN      |
| REBOUND (DEF) by BASSETT-SMITH, ASHLEY | 05:08 |       |        |                                    |
| TURNOVER by CRAVEN,KAILA               | 04:57 |       |        |                                    |
| SUB IN: CARTER,BRIA                    | 04:57 |       |        |                                    |
| SUB OUT: STORY,MADI                    | 04:57 |       |        |                                    |
|                                        | 04:57 |       |        | SUB IN: DEGRAY,RONJANAE            |
|                                        | 04:57 |       |        | SUB OUT: PRATT,KAITLYN             |
|                                        | 04:47 |       |        | MISSED JUMPER by MCKINNEY,DEJA     |
| REBOUND (DEF) by JONES,JOI             | 04:47 |       |        |                                    |
| TURNOVER by CARTER,BRIA                | 04:34 |       |        |                                    |
|                                        | 04:34 |       |        | STEAL by DAWN,ALEXIUS              |
|                                        | 04:34 |       |        | SUB IN: COLLINS,SHARDE'            |
|                                        | 04:34 |       |        | SUB OUT: SHEPARD,KIRA              |
|                                        | 04:23 |       |        | TURNOVER by COLLINS,SHARDE'        |
| STEAL by BASSETT-SMITH, ASHLEY         | 04:22 |       |        |                                    |
| GOOD! LAYUP by CRAVEN,KAILA [FB/PNT]   | 04:18 | 10-8  | H 2    |                                    |
| ASSIST by CARTER,BRIA                  | 04:18 |       |        |                                    |
|                                        | 04:10 |       |        | SUB IN: JAMES,SHANITY              |
|                                        | 04:10 |       |        | SUB IN: PRATT,KAITLYN              |
|                                        | 04:10 |       |        | SUB OUT: DEGRAY,RONJANAE           |
|                                        | 04:10 |       |        | SUB OUT: KEYS,KEANNA               |
|                                        | 04:09 |       |        | MISSED LAYUP by JAMES,SHANITY      |
| BLOCK by BASSETT-SMITH, ASHLEY         | 04:09 |       |        |                                    |
|                                        | 04:08 |       |        | REBOUND (OFF) by TEAM              |
|                                        | 04:06 |       |        | TURNOVER by DAWN,ALEXIUS           |
| MISSED LAYUP by CRAVEN,KAILA           | 04:02 |       |        |                                    |
|                                        | 04:02 |       |        | BLOCK by MCKINNEY,DEJA             |
|                                        | 04:00 |       |        | REBOUND (DEF) by MCKINNEY,DEJA     |
|                                        | 03:37 |       |        | MISSED 3PTR by DAWN,ALEXIUS        |
| REBOUND (DEF) by TEAM                  | 03:37 |       |        |                                    |
| SUB IN: OGUNJIMI, JASMINE              | 03:37 |       |        |                                    |
| SUB OUT: CRAVEN,KAILA                  | 03:37 |       |        |                                    |
|                                        | 03:37 |       |        | SUB IN: SHEPARD,KIRA               |
|                                        | 03:37 |       |        | SUB OUT: DAWN,ALEXIUS              |
| MISSED LAYUP by JONES, JOI             | 03:09 |       |        |                                    |
| REBOUND (OFF) by COOPER,KEKE           | 03:09 | 10.10 | -      |                                    |
| GOOD! LAYUP by COOPER,KEKE [PNT]       | 03:06 | 10-10 | Т      | MICOSED LAWED LAWED OLIVIUTY       |
|                                        | 02:51 |       |        | MISSED LAYUP by JAMES, SHANITY     |
|                                        | 02:51 |       |        | REBOUND (OFF) by PRATT,KAITLYN     |
|                                        | 02:47 |       |        | MISSED LAYUP by PRATT, KAITLYN     |
|                                        | 02:47 | 40.40 | 11.0   | REBOUND (OFF) by JAMES, SHANITY    |
| MICOED LAVIUD L. CARTER PRIA           | 02:45 | 12-10 | H 2    | GOOD! LAYUP by JAMES,SHANITY [PNT] |
| MISSED LAYUP by CARTER,BRIA            | 02:33 |       |        | BLOOK! BBATTIKATIN                 |
|                                        | 02:33 |       |        | BLOCK by PRATT,KAITLYN             |

| VISITORS: Appalachian State       | Time  | Score | Margin | HOME: Little Rock               |
|-----------------------------------|-------|-------|--------|---------------------------------|
| REBOUND (OFF) by TEAM             | 02:33 |       |        |                                 |
| SUB IN: MARSHALL,MIA              | 02:33 |       |        |                                 |
| SUB OUT: BASSETT-SMITH,ASHLEY     | 02:33 |       |        |                                 |
|                                   | 02:33 |       |        | SUB IN: KEYS,KEANNA             |
|                                   | 02:33 |       |        | SUB IN: TOWNSON,MONIQUE         |
|                                   | 02:33 |       |        | SUB OUT: COLLINS,SHARDE'        |
|                                   | 02:33 |       |        | SUB OUT: JAMES, SHANITY         |
| MISSED LAYUP by JONES,JOI         | 02:17 |       |        |                                 |
|                                   | 02:17 |       |        | BLOCK by PRATT, KAITLYN         |
|                                   | 02:16 |       |        | REBOUND (DEF) by SHEPARD,KIRA   |
| FOUL by JONES,JOI                 | 02:16 |       |        |                                 |
| FOUL by COOPER,KEKE               | 01:57 |       |        |                                 |
|                                   | 01:57 | 13-10 | H 3    | GOOD! FT by PRATT, KAITLYN      |
|                                   | 01:57 | 14-10 | H 4    | GOOD! FT by PRATT, KAITLYN      |
| SUB IN: CRAVEN,KAILA              | 01:57 |       |        |                                 |
| SUB OUT: JONES,JOI                | 01:57 |       |        |                                 |
| MISSED JUMPER by COOPER,KEKE      | 01:41 |       |        |                                 |
|                                   | 01:41 |       |        | REBOUND (DEF) by TEAM           |
|                                   | 01:41 |       |        | SUB IN: JAMES, SHANITY          |
|                                   | 01:41 |       |        | SUB IN: DAWN,ALEXIUS            |
|                                   | 01:41 |       |        | SUB OUT: KEYS,KEANNA            |
|                                   | 01:41 |       |        | SUB OUT: MCKINNEY,DEJA          |
| FOUL by COOPER,KEKE               | 01:15 |       |        |                                 |
|                                   | 01:15 |       |        | MISSED FT by JAMES, SHANITY     |
|                                   | 01:15 |       |        | REBOUND (DEADB) by TEAM         |
|                                   | 01:15 |       |        | MISSED FT by JAMES, SHANITY     |
| REBOUND (DEF) by MARSHALL,MIA     | 01:15 |       |        |                                 |
| SUB IN: STORY,MADI                | 01:15 |       |        |                                 |
| SUB IN: BASSETT-SMITH,ASHLEY      | 01:15 |       |        |                                 |
| SUB OUT: COOPER,KEKE              | 01:15 |       |        |                                 |
| SUB OUT: CARTER,BRIA              | 01:15 |       |        |                                 |
|                                   | 01:13 |       |        | FOUL by PRATT, KAITLYN          |
| MISSED 3PTR by CRAVEN,KAILA       | 00:59 |       |        |                                 |
|                                   | 00:59 |       |        | REBOUND (DEF) by TEAM           |
|                                   | 00:42 |       |        | MISSED JUMPER by DAWN, ALEXIUS  |
|                                   | 00:42 |       |        | REBOUND (OFF) by PRATT, KAITLYN |
| FOUL by BASSETT-SMITH, ASHLEY     | 00:42 |       |        |                                 |
|                                   | 00:42 | 15-10 | H 5    | GOOD! FT by PRATT, KAITLYN      |
|                                   | 00:42 | 16-10 | H 6    | GOOD! FT by PRATT, KAITLYN      |
|                                   | 00:42 |       |        | SUB IN: KEYS,KEANNA             |
|                                   | 00:42 |       |        | SUB IN: COLLINS,SHARDE'         |
|                                   | 00:42 |       |        | SUB OUT: PRATT,KAITLYN          |
|                                   | 00:42 |       |        | SUB OUT: TOWNSON, MONIQUE       |
|                                   | 00:34 |       |        | FOUL by SHEPARD,KIRA            |
| TURNOVER by BASSETT-SMITH, ASHLEY | 00:34 |       |        |                                 |
| FOUL by BASSETT-SMITH, ASHLEY     | 00:34 |       |        |                                 |
| SUB IN: CARTER,BRIA               | 00:34 |       |        |                                 |
| SUB OUT: BASSETT-SMITH,ASHLEY     | 00:34 |       |        |                                 |
|                                   | 00:34 |       |        | SUB IN: TOWNSON, MONIQUE        |
|                                   | 00:34 |       |        | SUB OUT: SHEPARD,KIRA           |
| FOUL by MARSHALL,MIA              | 00:07 |       |        |                                 |
|                                   | 00:07 |       |        | MISSED FT by JAMES, SHANITY     |
|                                   | 00:07 |       |        | REBOUND (DEADB) by TEAM         |
|                                   |       |       |        |                                 |

| VISITORS: Appalachian State | Time  | Score | Margin | HOME: Little Rock                 |
|-----------------------------|-------|-------|--------|-----------------------------------|
|                             | 00:07 |       |        | MISSED FT by JAMES,SHANITY        |
| REBOUND (DEF) by STORY,MADI | 00:07 |       |        |                                   |
| MISSED 3PTR by CRAVEN,KAILA | 00:00 |       |        |                                   |
|                             | 00:00 |       |        | REBOUND (DEF) by TOWNSON, MONIQUE |

#### Appalachian State vs Little Rock 1/14/2016; 5:15 p.m. at Little Rock, Ark. | Jack Stephens Center Period 2 Play-By-Play

| VISITORS: Appalachian State       | Time           | Score | Margin | HOME: Little Rock                             |
|-----------------------------------|----------------|-------|--------|-----------------------------------------------|
| SUB IN: CRAVEN,KAILA              | 10:00          |       |        |                                               |
| SUB IN: DOUB,KATELYN              | 10:00          |       |        |                                               |
| SUB OUT: COOPER,KEKE              | 10:00          |       |        |                                               |
| SUB OUT: MARSHALL,MIA             | 10:00          |       |        |                                               |
|                                   | 10:00          |       |        | SUB IN: TOWNSON,MONIQUE                       |
|                                   | 10:00          |       |        | SUB OUT: SHEPARD,KIRA                         |
| GOOD! LAYUP by DOUB,KATELYN [PNT] | 09:42          | 16-12 | H 4    |                                               |
| ASSIST by CRAVEN,KAILA            | 09:42          |       |        |                                               |
|                                   | 09:30          | 18-12 | H 6    | GOOD! JUMPER by COLLINS, SHARDE'              |
|                                   | 09:30          |       |        | ASSIST by JAMES, SHANITY                      |
| MISSED JUMPER by JONES,JOI        | 09:11          |       |        |                                               |
|                                   | 09:11          |       |        | REBOUND (DEF) by PRATT, KAITLYN               |
|                                   | 08:49          |       |        | MISSED 3PTR by DAWN,ALEXIUS                   |
| REBOUND (DEF) by CRAVEN,KAILA     | 08:49          |       |        |                                               |
| GOOD! LAYUP by STORY,MADI [PNT]   | 08:40          | 18-14 | H 4    |                                               |
|                                   | 08:20          | 20-14 | H 6    | GOOD! LAYUP by PRATT,KAITLYN [PNT]            |
|                                   | 08:20          |       |        | ASSIST by COLLINS,SHARDE'                     |
| MISSED 3PTR by CRAVEN,KAILA       | 08:02          |       |        |                                               |
|                                   | 08:02          |       |        | REBOUND (DEF) by DAWN,ALEXIUS                 |
|                                   | 07:55          |       |        | TURNOVER by DAWN,ALEXIUS                      |
|                                   | 07:49          |       |        | FOUL by TOWNSON, MONIQUE                      |
| GOOD! FT by STORY,MADI            | 07:49          | 20-15 | H 5    |                                               |
| GOOD! FT by STORY,MADI            | 07:49          | 20-16 | H 4    |                                               |
| SUB IN: COOPER,KEKE               | 07:49          |       |        |                                               |
| SUB OUT: CARTER,BRIA              | 07:49          |       |        |                                               |
|                                   | 07:49          |       |        | SUB IN: MCKINNEY,DEJA                         |
|                                   | 07:49          |       |        | SUB OUT: TOWNSON,MONIQUE                      |
|                                   | 07:29          |       |        | MISSED LAYUP by JAMES,SHANITY                 |
| REBOUND (DEF) by COOPER,KEKE      | 07:29          |       |        |                                               |
| MISSED LAYUP by CRAVEN,KAILA      | 07:01          |       |        |                                               |
| REBOUND (OFF) by DOUB,KATELYN     | 07:01          |       |        |                                               |
| MISSED LAYUP by DOUB,KATELYN      | 06:58          |       |        |                                               |
| REBOUND (OFF) by STORY,MADI       | 06:58          |       |        |                                               |
| MISSED 3PTR by STORY,MADI         | 06:54          |       |        |                                               |
|                                   | 06:54          |       |        | REBOUND (DEF) by MCKINNEY,DEJA                |
| DEDOUND (DEE) L. OTODY MADI       | 06:44          |       |        | MISSED 3PTR by COLLINS,SHARDE'                |
| REBOUND (DEF) by STORY,MADI       | 06:44          |       |        |                                               |
| TURNOVER by STORY,MADI            | 06:35          |       |        |                                               |
| SUB IN: BASSETT-SMITH, ASHLEY     | 06:35          |       |        |                                               |
| SUB IN: OGUNJIMI, JASMINE         | 06:35          |       |        |                                               |
| SUB IN: CARTER,BRIA               | 06:35          |       |        |                                               |
| SUB OUT: STORY,MADI               | 06:35          |       |        |                                               |
| SUB OUT: CRAVEN,KAILA             | 06:35          |       |        |                                               |
| SUB OUT: DOUB,KATELYN             | 06:35<br>06:35 |       |        | SUB IN: TOWNSON,MONIQUE                       |
|                                   | 06:35          |       |        |                                               |
|                                   | 06:35          |       |        | SUB IN: KEYS,KEANNA<br>SUB OUT: MCKINNEY,DEJA |
|                                   | 06:35          |       |        | SUB OUT: MCKINNEY, DEJA                       |
|                                   | 00.33          |       |        | SUB OUT. JAIVIES, SHANTT                      |

| VISITORS: Appalachian State            | Time  | Score          | Margin      | HOME: Little Rock                       |
|----------------------------------------|-------|----------------|-------------|-----------------------------------------|
|                                        | 06:18 |                |             | TURNOVER by KEYS,KEANNA                 |
| TURNOVER by OGUNJIMI,JASMINE           | 06:08 |                |             |                                         |
|                                        | 06:07 |                |             | STEAL by COLLINS,SHARDE'                |
|                                        | 06:04 | 22-16          | H 6         | GOOD! LAYUP by DAWN,ALEXIUS [FB/PNT]    |
| MISSED JUMPER by BASSETT-SMITH, ASHLEY | 05:36 |                |             |                                         |
|                                        | 05:36 |                |             | REBOUND (DEF) by DAWN,ALEXIUS           |
|                                        | 05:29 |                |             | MISSED LAYUP by PRATT,KAITLYN           |
|                                        | 05:29 |                |             | REBOUND (OFF) by KEYS,KEANNA            |
|                                        | 05:27 | 24-16          | H 8         | GOOD! LAYUP by KEYS,KEANNA [PNT]        |
| TURNOVER by COOPER,KEKE                | 05:07 |                |             |                                         |
| SUB IN: MARSHALL,MIA                   | 05:07 |                |             |                                         |
| SUB IN: CRAVEN,KAILA                   | 05:07 |                |             |                                         |
| SUB OUT: COOPER,KEKE                   | 05:07 |                |             |                                         |
| SUB OUT: JONES,JOI                     | 05:07 |                |             |                                         |
|                                        | 04:55 |                |             | SUB IN: SHEPARD,KIRA                    |
|                                        | 04:55 |                |             | SUB IN: JAMES,SHANITY                   |
|                                        | 04:55 |                |             | SUB OUT: TOWNSON, MONIQUE               |
|                                        | 04:55 |                |             | SUB OUT: KEYS,KEANNA                    |
|                                        | 04:50 |                |             | MISSED JUMPER by TOWNSON, MONIQUE       |
| REBOUND (DEF) by TEAM                  | 04:50 |                |             |                                         |
|                                        | 04:50 |                |             | SUB IN: KEYS,KEANNA                     |
|                                        | 04:50 |                |             | SUB IN: TOWNSON, MONIQUE                |
|                                        | 04:50 |                |             | SUB OUT: SHEPARD,KIRA                   |
|                                        | 04:50 |                |             | SUB OUT: PRATT,KAITLYN                  |
| TURNOVER by BASSETT-SMITH, ASHLEY      | 04:38 |                |             |                                         |
|                                        | 04:18 |                |             | TURNOVER by KEYS,KEANNA                 |
| MISSED JUMPER by OGUNJIMI, JASMINE     | 04:04 |                |             |                                         |
|                                        | 04:04 |                |             | BLOCK by TOWNSON,MONIQUE                |
| REBOUND (OFF) by TEAM                  | 04:04 |                |             |                                         |
| MISSED JUMPER by BASSETT-SMITH, ASHLEY | 03:58 |                |             |                                         |
|                                        | 03:58 |                |             | REBOUND (DEF) by PRATT,KAITLYN          |
|                                        | 03:38 | 26-16          | H 10        | GOOD! LAYUP by PRATT,KAITLYN [PNT]      |
|                                        | 03:38 |                |             | ASSIST by JAMES, SHANITY                |
| MISSED LAYUP by CARTER,BRIA            | 03:14 |                |             |                                         |
|                                        | 03:14 |                |             | REBOUND (DEF) by TOWNSON,MONIQUE        |
|                                        | 03:09 | 28-16          | H 12        | GOOD! LAYUP by TOWNSON,MONIQUE [FB/PNT] |
| TIMEOUT 30SEC                          | 03:07 |                |             | , , , , ,                               |
| SUB IN: STORY,MADI                     | 03:07 |                |             |                                         |
| SUB IN: COOPER,KEKE                    | 03:07 |                |             |                                         |
| SUB OUT: BASSETT-SMITH, ASHLEY         | 03:07 |                |             |                                         |
| SUB OUT: OGUNJIMI, JASMINE             | 03:07 |                |             |                                         |
| MISSED JUMPER by MARSHALL,MIA          | 02:51 |                |             |                                         |
|                                        | 02:51 |                |             | REBOUND (DEF) by DAWN,ALEXIUS           |
|                                        | 02:45 | 30-16          | H 14        | GOOD! LAYUP by PRATT,KAITLYN [FB/PNT]   |
|                                        | 02:45 | 00 10          |             | ASSIST by DAWN,ALEXIUS                  |
| MISSED JUMPER by STORY,MADI            | 02:46 |                |             | Acolor by BANNI, ALEXIOC                |
|                                        | 02:26 |                |             | REBOUND (DEF) by JAMES,SHANITY          |
|                                        | 02:20 | 32-16          | H 16        | GOOD! JUMPER by DAWN,ALEXIUS            |
|                                        | 02:08 | 0 <u>2</u> -10 | 11 10       | ASSIST by COLLINS,SHARDE'               |
| GOOD! LAYUP by MARSHALL,MIA [PNT]      | 02.08 | 32-18          | H 14        | ASSIST BY COLLING, SHARDE               |
| ASSIST by CRAVEN,KAILA                 | 01:55 | JZ-10          | 11 14       |                                         |
| AGGIGT BY OTTAVEN,IVAILA               |       | 35-18          | <b>⊔</b> 17 | COOL SELD PARTONING ON WOMEN'S          |
|                                        | 01:37 | 33-18          | H 17        | GOOD! 3PTR by TOWNSON,MONIQUE           |
|                                        | 01:37 |                |             | ASSIST by COLLINS,SHARDE'               |

| VISITORS: Appalachian State   | Time  | Score | Margin | HOME: Little Rock                        |
|-------------------------------|-------|-------|--------|------------------------------------------|
| MISSED JUMPER by STORY,MADI   | 01:23 |       |        |                                          |
|                               | 01:23 |       |        | REBOUND (DEF) by PRATT, KAITLYN          |
| FOUL by COOPER,KEKE           | 01:15 |       |        |                                          |
| TIMEOUT 30SEC                 | 01:15 |       |        |                                          |
|                               | 01:15 | 36-18 | H 18   | GOOD! FT by TOWNSON,MONIQUE              |
|                               | 01:15 | 37-18 | H 19   | GOOD! FT by TOWNSON, MONIQUE             |
| SUB IN: DOUB,KATELYN          | 01:15 |       |        |                                          |
| SUB IN: BASSETT-SMITH, ASHLEY | 01:15 |       |        |                                          |
| SUB IN: JONES,JOI             | 01:15 |       |        |                                          |
| SUB OUT: CRAVEN,KAILA         | 01:15 |       |        |                                          |
| SUB OUT: COOPER,KEKE          | 01:15 |       |        |                                          |
| SUB OUT: CARTER,BRIA          | 01:15 |       |        |                                          |
|                               | 01:15 |       |        | SUB IN: MCKINNEY,DEJA                    |
|                               | 01:15 |       |        | SUB OUT: COLLINS,SHARDE'                 |
| TURNOVER by JONES,JOI         | 00:47 |       |        |                                          |
|                               | 00:45 |       |        | STEAL by KEYS,KEANNA                     |
|                               | 00:42 | 39-18 | H 21   | GOOD! LAYUP by TOWNSON, MONIQUE [FB/PNT] |
|                               | 00:42 |       |        | ASSIST by DAWN, ALEXIUS                  |
| MISSED JUMPER by JONES,JOI    | 00:03 |       |        |                                          |
|                               | 00:03 |       |        | REBOUND (DEF) by MCKINNEY, DEJA          |
|                               | 00:00 |       |        | MISSED 3PTR by DAWN,ALEXIUS              |
| REBOUND (DEF) by TEAM         | 00:00 |       |        |                                          |

#### Appalachian State vs Little Rock 1/14/2016; 5:15 p.m. at Little Rock, Ark. | Jack Stephens Center Period 3 Play-By-Play

| VISITORS: Appalachian State   | Time  | Score | Margin | HOME: Little Rock               |
|-------------------------------|-------|-------|--------|---------------------------------|
|                               | 10:00 |       |        | SUB IN: TOWNSON, MONIQUE        |
|                               | 10:00 |       |        | SUB OUT: SHEPARD,KIRA           |
| TURNOVER by CARTER, BRIA      | 09:52 |       |        |                                 |
|                               | 09:30 |       |        | TURNOVER by JAMES, SHANITY      |
| MISSED LAYUP by JONES,JOI     | 09:24 |       |        |                                 |
|                               | 09:24 |       |        | REBOUND (DEF) by JAMES, SHANITY |
|                               | 09:17 |       |        | MISSED LAYUP by DAWN, ALEXIUS   |
|                               | 09:17 |       |        | REBOUND (OFF) by TEAM           |
|                               | 09:07 |       |        | MISSED LAYUP by PRATT, KAITLYN  |
| REBOUND (DEF) by CARTER,BRIA  | 09:07 |       |        |                                 |
| TURNOVER by MARSHALL,MIA      | 08:42 |       |        |                                 |
|                               | 08:36 | 42-18 | H 24   | GOOD! 3PTR by TOWNSON,MONIQUE   |
|                               | 08:36 |       |        | ASSIST by DAWN, ALEXIUS         |
|                               | 08:15 |       |        | FOUL by JAMES,SHANITY           |
|                               | 08:15 |       |        | SUB IN: KEYS,KEANNA             |
|                               | 08:15 |       |        | SUB OUT: JAMES, SHANITY         |
| TURNOVER by STORY,MADI        | 07:48 |       |        |                                 |
| SUB IN: BASSETT-SMITH, ASHLEY | 07:48 |       |        |                                 |
| SUB OUT: COOPER,KEKE          | 07:48 |       |        |                                 |
|                               | 07:42 |       |        | TURNOVER by TOWNSON, MONIQUE    |
|                               | 07:35 |       |        | FOUL by PRATT,KAITLYN           |
| SUB IN: CRAVEN,KAILA          | 07:35 |       |        |                                 |
| SUB OUT: CARTER,BRIA          | 07:35 |       |        |                                 |
|                               | 07:35 |       |        | SUB IN: JAMES, SHANITY          |
|                               | 07:35 |       |        | SUB IN: SHEPARD,KIRA            |
|                               | 07:35 |       |        | SUB OUT: PRATT,KAITLYN          |
|                               | 07:35 |       |        | SUB OUT: TOWNSON,MONIQUE        |
| GOOD! 3PTR by CRAVEN,KAILA    | 07:26 | 42-21 | H 21   |                                 |
| ASSIST by MARSHALL,MIA        | 07:26 |       |        |                                 |
| FOUL by MARSHALL, MIA         | 07:07 |       |        |                                 |
| SUB IN: DOUB,KATELYN          | 07:07 |       |        |                                 |
| SUB OUT: MARSHALL,MIA         | 07:07 |       |        |                                 |
| FOUL by STORY,MADI            | 07:04 |       |        |                                 |
|                               | 07:04 |       |        | MISSED FT by JAMES, SHANITY     |
|                               | 07:04 |       |        | REBOUND (DEADB) by TEAM         |
|                               | 07:04 | 43-21 | H 22   | GOOD! FT by JAMES, SHANITY      |
|                               | 07:04 |       |        | SUB IN: TOWNSON,MONIQUE         |
|                               | 07:04 |       |        | SUB OUT: COLLINS,SHARDE'        |
| GOOD! JUMPER by JONES,JOI     | 06:39 | 43-23 | H 20   |                                 |
|                               | 06:24 |       |        | MISSED JUMPER by DAWN, ALEXIUS  |
| REBOUND (DEF) by DOUB,KATELYN | 06:24 |       |        |                                 |
|                               | 06:19 |       |        | FOUL by SHEPARD,KIRA            |
| SUB IN: CARTER,BRIA           | 06:19 |       |        |                                 |
| SUB OUT: STORY,MADI           | 06:19 |       |        |                                 |
|                               | 06:19 |       |        | SUB IN: COLLINS,SHARDE'         |
|                               | 06:19 |       |        | SUB IN: PRATT, KAITLYN          |
|                               | 06:19 |       |        | SUB OUT: KEYS,KEANNA            |
|                               | 06:19 |       |        | SUB OUT: SHEPARD,KIRA           |
|                               |       |       |        | ,                               |