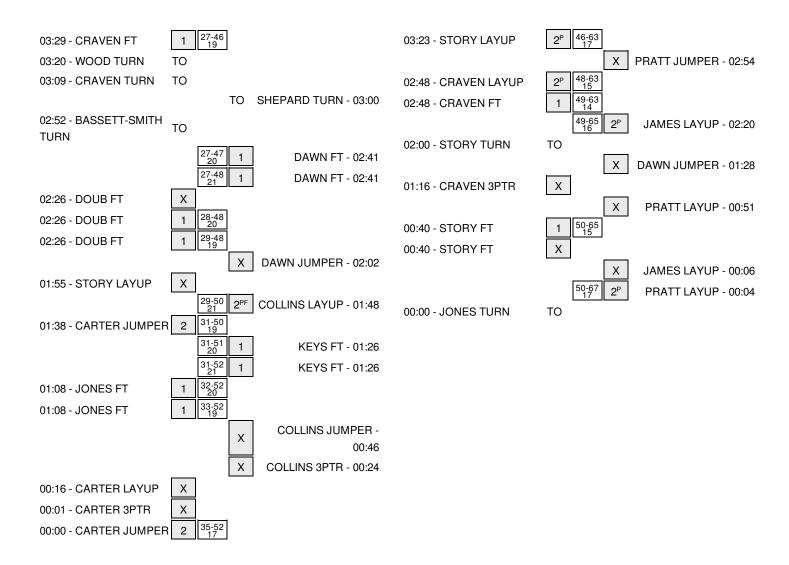

#### Appalachian State vs Little Rock 1/14/2016; 5:15 p.m. at Little Rock, Ark. | Jack Stephens Center Period 3 Play-By-Play

| VISITORS: Appalachian State   | Time  | Score | Margin | HOME: Little Rock               |
|-------------------------------|-------|-------|--------|---------------------------------|
|                               | 10:00 |       |        | SUB IN: TOWNSON, MONIQUE        |
|                               | 10:00 |       |        | SUB OUT: SHEPARD,KIRA           |
| TURNOVER by CARTER, BRIA      | 09:52 |       |        |                                 |
|                               | 09:30 |       |        | TURNOVER by JAMES, SHANITY      |
| MISSED LAYUP by JONES,JOI     | 09:24 |       |        |                                 |
|                               | 09:24 |       |        | REBOUND (DEF) by JAMES, SHANITY |
|                               | 09:17 |       |        | MISSED LAYUP by DAWN, ALEXIUS   |
|                               | 09:17 |       |        | REBOUND (OFF) by TEAM           |
|                               | 09:07 |       |        | MISSED LAYUP by PRATT, KAITLYN  |
| REBOUND (DEF) by CARTER,BRIA  | 09:07 |       |        |                                 |
| TURNOVER by MARSHALL,MIA      | 08:42 |       |        |                                 |
|                               | 08:36 | 42-18 | H 24   | GOOD! 3PTR by TOWNSON,MONIQUE   |
|                               | 08:36 |       |        | ASSIST by DAWN, ALEXIUS         |
|                               | 08:15 |       |        | FOUL by JAMES,SHANITY           |
|                               | 08:15 |       |        | SUB IN: KEYS,KEANNA             |
|                               | 08:15 |       |        | SUB OUT: JAMES, SHANITY         |
| TURNOVER by STORY,MADI        | 07:48 |       |        |                                 |
| SUB IN: BASSETT-SMITH, ASHLEY | 07:48 |       |        |                                 |
| SUB OUT: COOPER,KEKE          | 07:48 |       |        |                                 |
|                               | 07:42 |       |        | TURNOVER by TOWNSON, MONIQUE    |
|                               | 07:35 |       |        | FOUL by PRATT,KAITLYN           |
| SUB IN: CRAVEN,KAILA          | 07:35 |       |        |                                 |
| SUB OUT: CARTER,BRIA          | 07:35 |       |        |                                 |
|                               | 07:35 |       |        | SUB IN: JAMES, SHANITY          |
|                               | 07:35 |       |        | SUB IN: SHEPARD,KIRA            |
|                               | 07:35 |       |        | SUB OUT: PRATT,KAITLYN          |
|                               | 07:35 |       |        | SUB OUT: TOWNSON,MONIQUE        |
| GOOD! 3PTR by CRAVEN,KAILA    | 07:26 | 42-21 | H 21   |                                 |
| ASSIST by MARSHALL,MIA        | 07:26 |       |        |                                 |
| FOUL by MARSHALL, MIA         | 07:07 |       |        |                                 |
| SUB IN: DOUB,KATELYN          | 07:07 |       |        |                                 |
| SUB OUT: MARSHALL,MIA         | 07:07 |       |        |                                 |
| FOUL by STORY,MADI            | 07:04 |       |        |                                 |
|                               | 07:04 |       |        | MISSED FT by JAMES, SHANITY     |
|                               | 07:04 |       |        | REBOUND (DEADB) by TEAM         |
|                               | 07:04 | 43-21 | H 22   | GOOD! FT by JAMES, SHANITY      |
|                               | 07:04 |       |        | SUB IN: TOWNSON,MONIQUE         |
|                               | 07:04 |       |        | SUB OUT: COLLINS,SHARDE'        |
| GOOD! JUMPER by JONES,JOI     | 06:39 | 43-23 | H 20   |                                 |
|                               | 06:24 |       |        | MISSED JUMPER by DAWN, ALEXIUS  |
| REBOUND (DEF) by DOUB,KATELYN | 06:24 |       |        |                                 |
|                               | 06:19 |       |        | FOUL by SHEPARD,KIRA            |
| SUB IN: CARTER,BRIA           | 06:19 |       |        |                                 |
| SUB OUT: STORY,MADI           | 06:19 |       |        |                                 |
|                               | 06:19 |       |        | SUB IN: COLLINS,SHARDE'         |
|                               | 06:19 |       |        | SUB IN: PRATT, KAITLYN          |
|                               | 06:19 |       |        | SUB OUT: KEYS,KEANNA            |
|                               | 06:19 |       |        | SUB OUT: SHEPARD,KIRA           |
|                               |       |       |        | ,                               |