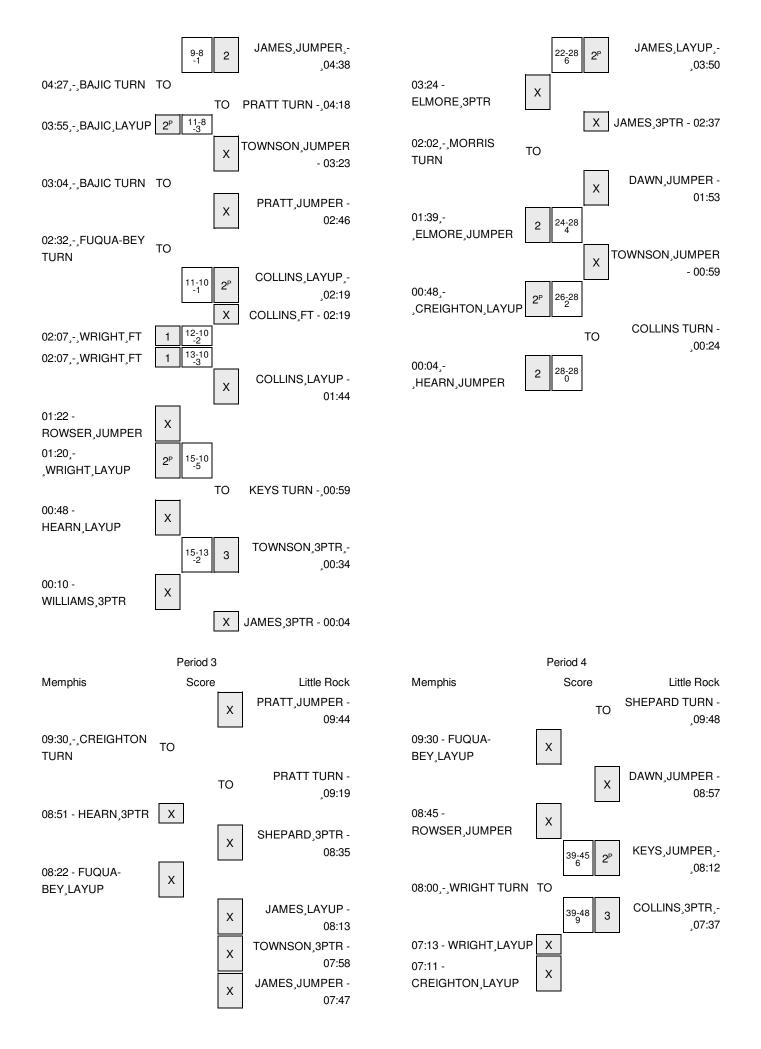

| VISITORS: Memphis                        | Time  | Score | Margin | HOME: Little Rock                     |
|------------------------------------------|-------|-------|--------|---------------------------------------|
|                                          | 05:46 |       |        | FOUL by COLLINS,SHARDE'               |
| MISSED LAYUP by ELMORE,BREA              | 05:31 |       |        |                                       |
| REBOUND (OFF) by CREIGHTON, CHEYENNE     | 05:31 |       |        |                                       |
| GOOD! LAYUP by CREIGHTON, CHEYENNE [PNT] | 05:26 | 6-9   | V 3    |                                       |
|                                          | 05:07 |       |        | MISSED 3PTR by SHEPARD,KIRA           |
|                                          | 05:07 |       |        | REBOUND (OFF) by KEYS, KEANNA         |
|                                          | 05:02 |       |        | TURNOVER by KEYS,KEANNA               |
| TURNOVER by CREIGHTON, CHEYENNE          | 05:00 |       |        |                                       |
| FOUL by CREIGHTON, CHEYENNE              | 04:47 |       |        |                                       |
|                                          | 04:47 |       |        | TIMEOUT MEDIA                         |
| SUB IN: BAJIC,MILENA                     | 04:47 |       |        |                                       |
| SUB OUT: CREIGHTON, CHEYENNE             | 04:47 |       |        |                                       |
|                                          | 04:47 |       |        | SUB IN: PRATT,KAITLYN                 |
|                                          | 04:47 |       |        | SUB IN: DAWN,ALEXIUS                  |
|                                          | 04:47 |       |        | SUB OUT: TOWNSON, MONIQUE             |
|                                          | 04:47 |       |        | SUB OUT: KEYS,KEANNA                  |
|                                          | 04:38 | 8-9   | V 1    | GOOD! JUMPER by JAMES, SHANITY        |
|                                          | 04:38 |       |        | ASSIST by DAWN, ALEXIUS               |
| TURNOVER by BAJIC,MILENA                 | 04:27 |       |        |                                       |
| SUB IN: HOLMES,AMBER                     | 04:27 |       |        |                                       |
| SUB OUT: HEARN,ARIEL                     | 04:27 |       |        |                                       |
|                                          | 04:18 |       |        | TURNOVER by PRATT, KAITLYN            |
|                                          | 04:08 |       |        | FOUL by DAWN, ALEXIUS                 |
|                                          | 04:08 |       |        | SUB IN: TOWNSON,MONIQUE               |
|                                          | 04:08 |       |        | SUB OUT: DAWN,ALEXIUS                 |
| GOOD! LAYUP by BAJIC,MILENA [PNT]        | 03:55 | 8-11  | V 3    |                                       |
| ASSIST by MORRIS,LOYSHA                  | 03:55 |       |        |                                       |
| FOUL by BAJIC,MILENA                     | 03:35 |       |        |                                       |
|                                          | 03:23 |       |        | MISSED JUMPER by TOWNSON, MONIQUE     |
| BLOCK by FUQUA-BEY, ASIANNA              | 03:23 |       |        |                                       |
| REBOUND (DEF) by BAJIC,MILENA            | 03:21 |       |        |                                       |
| TURNOVER by BAJIC,MILENA                 | 03:04 |       |        |                                       |
| SUB IN: ROWSER,MOORIAH                   | 03:04 |       |        |                                       |
| SUB IN: WILLIAMS,TAYLOR                  | 03:04 |       |        |                                       |
| SUB OUT: MORRIS,LOYSHA                   | 03:04 |       |        |                                       |
| SUB OUT: ELMORE,BREA                     | 03:04 |       |        |                                       |
|                                          | 02:46 |       |        | MISSED JUMPER by PRATT, KAITLYN       |
| REBOUND (DEF) by FUQUA-BEY,ASIANNA       | 02:46 |       |        | •                                     |
| TURNOVER by FUQUA-BEY, ASIANNA           | 02:32 |       |        |                                       |
| FOUL by FUQUA-BEY,ASIANNA                | 02:32 |       |        |                                       |
|                                          | 02:32 |       |        | SUB IN: KEYS,KEANNA                   |
|                                          | 02:32 |       |        | SUB OUT: JAMES, SHANITY               |
|                                          | 02:19 | 10-11 | V 1    | GOOD! LAYUP by COLLINS, SHARDE' [PNT] |
|                                          | 02:19 |       |        | ASSIST by TOWNSON,MONIQUE             |
| FOUL by BAJIC, MILENA                    | 02:19 |       |        |                                       |
|                                          | 02:19 |       |        | MISSED FT by COLLINS,SHARDE'          |
| REBOUND (DEF) by WRIGHT,BRIANNA          | 02:19 |       |        |                                       |
| SUB IN: WRIGHT,BRIANNA                   | 02:19 |       |        |                                       |
| SUB IN: HEARN, ARIEL                     | 02:19 |       |        |                                       |
| SUB OUT: BAJIC,MILENA                    | 02:19 |       |        |                                       |
| SUB OUT: FUQUA-BEY,ASIANNA               | 02:19 |       |        |                                       |
| SUB OUT: HOLMES,AMBER                    | 02:19 |       |        |                                       |
| ,                                        | -     |       |        |                                       |

| VISITORS: Memphis                   | Time  | Score | Margin | HOME: Little Rock                |
|-------------------------------------|-------|-------|--------|----------------------------------|
|                                     | 02:07 |       |        | FOUL by PRATT,KAITLYN            |
| GOOD! FT by WRIGHT,BRIANNA          | 02:07 | 10-12 | V 2    |                                  |
| GOOD! FT by WRIGHT, BRIANNA         | 02:07 | 10-13 | V 3    |                                  |
|                                     | 01:44 |       |        | MISSED LAYUP by COLLINS, SHARDE' |
| REBOUND (DEF) by HEARN, ARIEL       | 01:44 |       |        |                                  |
| MISSED JUMPER by ROWSER, MOORIAH    | 01:22 |       |        |                                  |
| REBOUND (OFF) by WRIGHT, BRIANNA    | 01:22 |       |        |                                  |
| GOOD! LAYUP by WRIGHT,BRIANNA [PNT] | 01:20 | 10-15 | V 5    |                                  |
|                                     | 00:59 |       |        | TURNOVER by KEYS,KEANNA          |
|                                     | 00:59 |       |        | FOUL by KEYS,KEANNA              |
|                                     | 00:59 |       |        | SUB IN: JAMES, SHANITY           |
|                                     | 00:59 |       |        | SUB OUT: PRATT,KAITLYN           |
| MISSED LAYUP by HEARN, ARIEL        | 00:48 |       |        |                                  |
|                                     | 00:48 |       |        | REBOUND (DEF) by JAMES, SHANITY  |
|                                     | 00:34 | 13-15 | V 2    | GOOD! 3PTR by TOWNSON,MONIQUE    |
|                                     | 00:34 |       |        | ASSIST by COLLINS, SHARDE'       |
| MISSED 3PTR by WILLIAMS, TAYLOR     | 00:10 |       |        |                                  |
|                                     | 00:10 |       |        | REBOUND (DEF) by KEYS,KEANNA     |
|                                     | 00:04 |       |        | MISSED 3PTR by JAMES, SHANITY    |
| REBOUND (DEF) by TEAM               | 00:04 |       |        |                                  |

| VISITORS: Memphis                        | Time           | Score | Margin | HOME: Little Rock                   |
|------------------------------------------|----------------|-------|--------|-------------------------------------|
| MISSED LAYUP by HEARN,ARIEL              | 05:05          |       |        |                                     |
| REBOUND (OFF) by CREIGHTON, CHEYENNE     | 05:05          |       |        |                                     |
| MISSED LAYUP by CREIGHTON, CHEYENNE      | 05:03          |       |        |                                     |
|                                          | 05:03          |       |        | REBOUND (DEF) by JAMES, SHANITY     |
|                                          | 04:50          | 24-20 | H 4    | GOOD! JUMPER by PRATT, KAITLYN      |
| GOOD! JUMPER by ELMORE,BREA              | 04:28          | 24-22 | H 2    |                                     |
|                                          | 04:19          | 26-22 | H 4    | GOOD! JUMPER by JAMES, SHANITY      |
|                                          | 04:19          |       |        | ASSIST by TOWNSON,MONIQUE           |
| TURNOVER by HEARN,ARIEL                  | 04:11          |       |        |                                     |
|                                          | 04:11          |       |        | TIMEOUT MEDIA                       |
| SUB IN: HOLMES,AMBER                     | 04:11          |       |        |                                     |
| SUB OUT: HEARN,ARIEL                     | 04:11          |       |        |                                     |
|                                          | 03:52          |       |        | MISSED JUMPER by COLLINS, SHARDE'   |
|                                          | 03:52          |       |        | REBOUND (OFF) by JAMES, SHANITY     |
|                                          | 03:50          | 28-22 | H 6    | GOOD! LAYUP by JAMES, SHANITY [PNT] |
| MISSED 3PTR by ELMORE,BREA               | 03:24          |       |        |                                     |
|                                          | 03:24          |       |        | REBOUND (DEF) by JAMES, SHANITY     |
| FOUL by HOLMES,AMBER                     | 03:10          |       |        |                                     |
| SUB IN: WRIGHT,BRIANNA                   | 03:10          |       |        |                                     |
| SUB OUT: BAJIC,MILENA                    | 03:10          |       |        |                                     |
|                                          | 03:10          |       |        | SUB IN: DAWN,ALEXIUS                |
|                                          | 03:10          |       |        | SUB OUT: COLLINS,SHARDE'            |
|                                          | 02:37          |       |        | MISSED 3PTR by JAMES,SHANITY        |
| REBOUND (DEF) by HOLMES,AMBER            | 02:37          |       |        |                                     |
|                                          | 02:08          |       |        | FOUL by TOWNSON,MONIQUE             |
| TURNOVER by MORRIS,LOYSHA                | 02:02          |       |        |                                     |
|                                          | 01:59          |       |        | STEAL by JAMES,SHANITY              |
|                                          | 01:53          |       |        | MISSED JUMPER by DAWN,ALEXIUS       |
| REBOUND (DEF) by WRIGHT,BRIANNA          | 01:53          |       |        |                                     |
| GOOD! JUMPER by ELMORE,BREA              | 01:39          | 28-24 | H 4    |                                     |
| ASSIST by MORRIS,LOYSHA                  | 01:39          |       |        |                                     |
|                                          | 00:59          |       |        | MISSED JUMPER by TOWNSON,MONIQUE    |
| REBOUND (DEF) by HOLMES,AMBER            | 00:59          |       |        |                                     |
| GOOD! LAYUP by CREIGHTON, CHEYENNE [PNT] | 00:48          | 28-26 | H 2    |                                     |
| SUB IN: HEARN,ARIEL                      | 00:45          |       |        |                                     |
| SUB IN: ROWSER,MOORIAH                   | 00:45          |       |        |                                     |
| SUB IN: WILLIAMS, TAYLOR                 | 00:45          |       |        |                                     |
| SUB OUT: MORRIS,LOYSHA                   | 00:45          |       |        |                                     |
| SUB OUT: FLAGDE BREA                     | 00:45          |       |        |                                     |
| SUB OUT: ELMORE,BREA                     | 00:45          |       |        | OLID IN VEVO VEANINA                |
|                                          | 00:45          |       |        | SUB IN: KEYS,KEANNA                 |
|                                          | 00:45<br>00:45 |       |        | SUB IN: COLLINS, SHARDE'            |
|                                          |                |       |        | SUB OUT: PRATT, KAITLYN             |
|                                          | 00:45<br>00:24 |       |        | SUB OUT: DAWN,ALEXIUS               |
| STEAL by HEADNIADIE!                     | 00:24          |       |        | TURNOVER by COLLINS,SHARDE'         |
| STEAL by HEARN, ARIEL TIMEOUT 30SEC      |                |       |        |                                     |
|                                          | 00:17          | 20.00 | т      |                                     |
| GOOD! JUMPER by HEARN,ARIEL              | 00:04          | 28-28 | Т      |                                     |