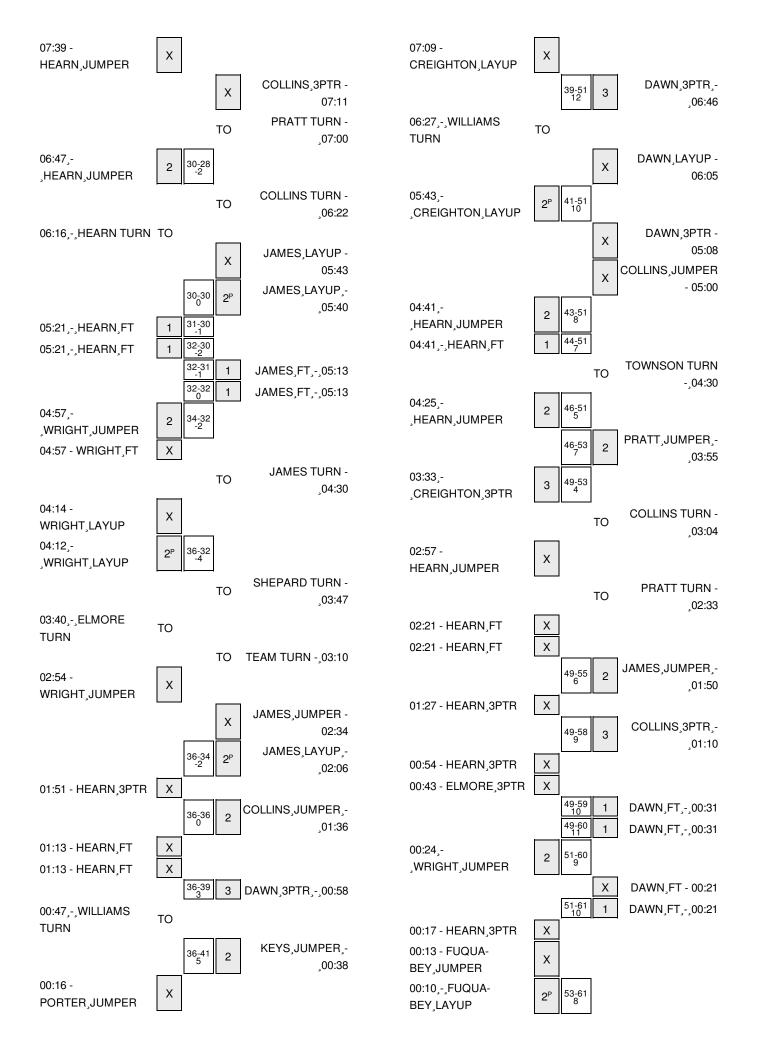

| VISITORS: Memphis                        | Time           | Score | Margin | HOME: Little Rock                   |
|------------------------------------------|----------------|-------|--------|-------------------------------------|
| MISSED LAYUP by HEARN,ARIEL              | 05:05          |       |        |                                     |
| REBOUND (OFF) by CREIGHTON, CHEYENNE     | 05:05          |       |        |                                     |
| MISSED LAYUP by CREIGHTON, CHEYENNE      | 05:03          |       |        |                                     |
|                                          | 05:03          |       |        | REBOUND (DEF) by JAMES, SHANITY     |
|                                          | 04:50          | 24-20 | H 4    | GOOD! JUMPER by PRATT, KAITLYN      |
| GOOD! JUMPER by ELMORE,BREA              | 04:28          | 24-22 | H 2    |                                     |
|                                          | 04:19          | 26-22 | H 4    | GOOD! JUMPER by JAMES, SHANITY      |
|                                          | 04:19          |       |        | ASSIST by TOWNSON,MONIQUE           |
| TURNOVER by HEARN,ARIEL                  | 04:11          |       |        |                                     |
|                                          | 04:11          |       |        | TIMEOUT MEDIA                       |
| SUB IN: HOLMES,AMBER                     | 04:11          |       |        |                                     |
| SUB OUT: HEARN,ARIEL                     | 04:11          |       |        |                                     |
|                                          | 03:52          |       |        | MISSED JUMPER by COLLINS, SHARDE'   |
|                                          | 03:52          |       |        | REBOUND (OFF) by JAMES, SHANITY     |
|                                          | 03:50          | 28-22 | H 6    | GOOD! LAYUP by JAMES, SHANITY [PNT] |
| MISSED 3PTR by ELMORE,BREA               | 03:24          |       |        |                                     |
|                                          | 03:24          |       |        | REBOUND (DEF) by JAMES, SHANITY     |
| FOUL by HOLMES,AMBER                     | 03:10          |       |        |                                     |
| SUB IN: WRIGHT,BRIANNA                   | 03:10          |       |        |                                     |
| SUB OUT: BAJIC,MILENA                    | 03:10          |       |        |                                     |
|                                          | 03:10          |       |        | SUB IN: DAWN,ALEXIUS                |
|                                          | 03:10          |       |        | SUB OUT: COLLINS,SHARDE'            |
|                                          | 02:37          |       |        | MISSED 3PTR by JAMES,SHANITY        |
| REBOUND (DEF) by HOLMES,AMBER            | 02:37          |       |        |                                     |
|                                          | 02:08          |       |        | FOUL by TOWNSON,MONIQUE             |
| TURNOVER by MORRIS,LOYSHA                | 02:02          |       |        |                                     |
|                                          | 01:59          |       |        | STEAL by JAMES,SHANITY              |
|                                          | 01:53          |       |        | MISSED JUMPER by DAWN,ALEXIUS       |
| REBOUND (DEF) by WRIGHT,BRIANNA          | 01:53          |       |        |                                     |
| GOOD! JUMPER by ELMORE,BREA              | 01:39          | 28-24 | H 4    |                                     |
| ASSIST by MORRIS,LOYSHA                  | 01:39          |       |        |                                     |
|                                          | 00:59          |       |        | MISSED JUMPER by TOWNSON,MONIQUE    |
| REBOUND (DEF) by HOLMES,AMBER            | 00:59          |       |        |                                     |
| GOOD! LAYUP by CREIGHTON, CHEYENNE [PNT] | 00:48          | 28-26 | H 2    |                                     |
| SUB IN: HEARN,ARIEL                      | 00:45          |       |        |                                     |
| SUB IN: ROWSER,MOORIAH                   | 00:45          |       |        |                                     |
| SUB IN: WILLIAMS, TAYLOR                 | 00:45          |       |        |                                     |
| SUB OUT: MORRIS,LOYSHA                   | 00:45          |       |        |                                     |
| SUB OUT: FLAGDE BREA                     | 00:45          |       |        |                                     |
| SUB OUT: ELMORE,BREA                     | 00:45          |       |        | OLID IN VEVO VEANINA                |
|                                          | 00:45          |       |        | SUB IN: KEYS,KEANNA                 |
|                                          | 00:45<br>00:45 |       |        | SUB IN: COLLINS, SHARDE'            |
|                                          |                |       |        | SUB OUT: PRATT, KAITLYN             |
|                                          | 00:45<br>00:24 |       |        | SUB OUT: DAWN,ALEXIUS               |
| STEAL by HEADNIADIE!                     | 00:24          |       |        | TURNOVER by COLLINS,SHARDE'         |
| STEAL by HEARN, ARIEL TIMEOUT 30SEC      |                |       |        |                                     |
|                                          | 00:17          | 20.00 | т      |                                     |
| GOOD! JUMPER by HEARN,ARIEL              | 00:04          | 28-28 | Т      |                                     |