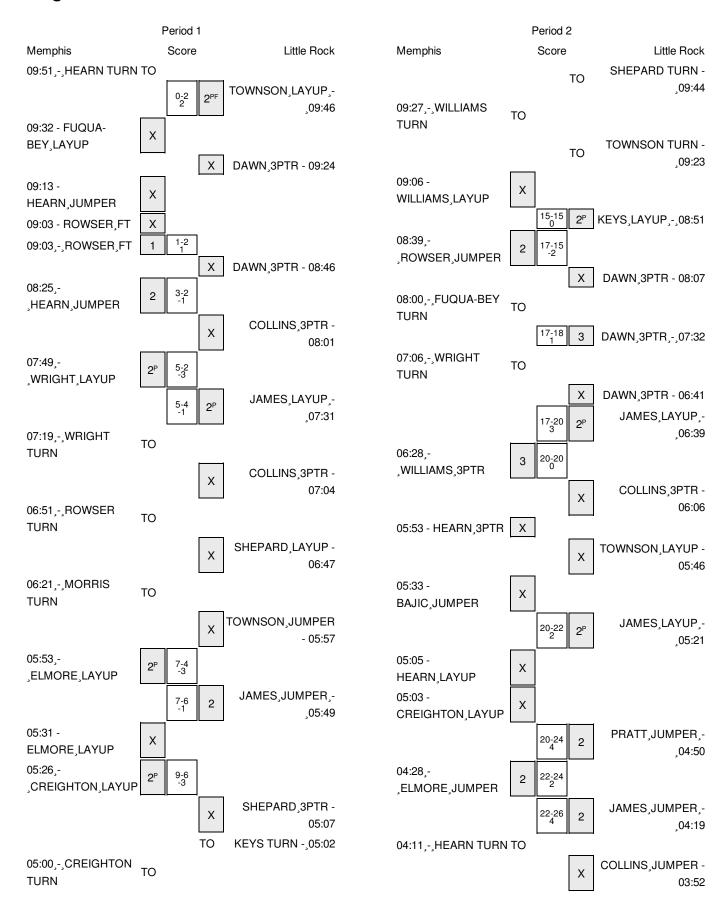

# Memphis vs Little Rock 11/27/2015; 5:15 pm at Little Rock, Ark. | Jack Stephens Center Period 1 Play-By-Play

| VISITORS: Memphis                   | Time  | Score | Margin | HOME: Little Rock                        |
|-------------------------------------|-------|-------|--------|------------------------------------------|
| TURNOVER by HEARN,ARIEL             | 09:51 |       |        |                                          |
|                                     | 09:50 |       |        | STEAL by DAWN,ALEXIUS                    |
|                                     | 09:46 | 2-0   | H 2    | GOOD! LAYUP by TOWNSON, MONIQUE [FB/PNT] |
|                                     | 09:46 |       |        | ASSIST by DAWN,ALEXIUS                   |
| MISSED LAYUP by FUQUA-BEY, ASIANNA  | 09:32 |       |        |                                          |
|                                     | 09:32 |       |        | REBOUND (DEF) by DAWN, ALEXIUS           |
|                                     | 09:24 |       |        | MISSED 3PTR by DAWN,ALEXIUS              |
| REBOUND (DEF) by FUQUA-BEY, ASIANNA | 09:24 |       |        |                                          |
| MISSED JUMPER by HEARN, ARIEL       | 09:13 |       |        |                                          |
| REBOUND (OFF) by WILLIAMS, TAYLOR   | 09:13 |       |        |                                          |
|                                     | 09:03 |       |        | FOUL by JAMES, SHANITY                   |
| MISSED FT by ROWSER,MOORIAH         | 09:03 |       |        |                                          |
| REBOUND (DEADB) by TEAM             | 09:03 |       |        |                                          |
| GOOD! FT by ROWSER,MOORIAH          | 09:03 | 2-1   | H 1    |                                          |
|                                     | 09:03 |       |        | SUB IN: COLLINS,SHARDE'                  |
|                                     | 09:03 |       |        | SUB OUT: TOWNSON, MONIQUE                |
|                                     | 08:46 |       |        | MISSED 3PTR by DAWN,ALEXIUS              |
| REBOUND (DEF) by WRIGHT,BRIANNA     | 08:46 |       |        |                                          |
| GOOD! JUMPER by HEARN,ARIEL         | 08:25 | 2-3   | V 1    |                                          |
|                                     | 08:01 |       |        | MISSED 3PTR by COLLINS,SHARDE'           |
| REBOUND (DEF) by HEARN, ARIEL       | 08:01 |       |        |                                          |
| GOOD! LAYUP by WRIGHT,BRIANNA [PNT] | 07:49 | 2-5   | V 3    |                                          |
|                                     | 07:31 | 4-5   | V 1    | GOOD! LAYUP by JAMES, SHANITY [PNT]      |
| TURNOVER by WRIGHT, BRIANNA         | 07:19 |       |        |                                          |
| FOUL by WRIGHT,BRIANNA              | 07:19 |       |        |                                          |
| SUB IN: CREIGHTON, CHEYENNE         | 07:19 |       |        |                                          |
| SUB OUT: WRIGHT,BRIANNA             | 07:19 |       |        |                                          |
|                                     | 07:04 |       |        | MISSED 3PTR by COLLINS,SHARDE'           |
| REBOUND (DEF) by FUQUA-BEY, ASIANNA | 07:04 |       |        |                                          |
| TURNOVER by ROWSER,MOORIAH          | 06:51 |       |        |                                          |
|                                     | 06:49 |       |        | STEAL by DAWN,ALEXIUS                    |
|                                     | 06:47 |       |        | MISSED LAYUP by SHEPARD,KIRA             |
| REBOUND (DEF) by TEAM               | 06:47 |       |        |                                          |
| SUB IN: MORRIS,LOYSHA               | 06:43 |       |        |                                          |
| SUB IN: ELMORE,BREA                 | 06:43 |       |        |                                          |
| SUB OUT: WILLIAMS, TAYLOR           | 06:43 |       |        |                                          |
| SUB OUT: ROWSER,MOORIAH             | 06:43 |       |        |                                          |
|                                     | 06:26 |       |        | FOUL by DAWN, ALEXIUS                    |
|                                     | 06:26 |       |        | SUB IN: TOWNSON, MONIQUE                 |
|                                     | 06:26 |       |        | SUB OUT: DAWN,ALEXIUS                    |
| TURNOVER by MORRIS,LOYSHA           | 06:21 |       |        |                                          |
|                                     | 06:20 |       |        | STEAL by KEYS,KEANNA                     |
|                                     | 05:57 |       |        | MISSED JUMPER by TOWNSON, MONIQUE        |
| REBOUND (DEF) by HEARN,ARIEL        | 05:57 |       |        |                                          |
| GOOD! LAYUP by ELMORE,BREA [PNT]    | 05:53 | 4-7   | V 3    |                                          |
|                                     | 05:49 | 6-7   | V 1    | GOOD! JUMPER by JAMES, SHANITY           |
|                                     | 05:49 |       |        | ASSIST by TOWNSON,MONIQUE                |

| VISITORS: Memphis                        | Time  | Score | Margin | HOME: Little Rock                     |
|------------------------------------------|-------|-------|--------|---------------------------------------|
|                                          | 05:46 |       |        | FOUL by COLLINS,SHARDE'               |
| MISSED LAYUP by ELMORE,BREA              | 05:31 |       |        |                                       |
| REBOUND (OFF) by CREIGHTON, CHEYENNE     | 05:31 |       |        |                                       |
| GOOD! LAYUP by CREIGHTON, CHEYENNE [PNT] | 05:26 | 6-9   | V 3    |                                       |
|                                          | 05:07 |       |        | MISSED 3PTR by SHEPARD,KIRA           |
|                                          | 05:07 |       |        | REBOUND (OFF) by KEYS, KEANNA         |
|                                          | 05:02 |       |        | TURNOVER by KEYS,KEANNA               |
| TURNOVER by CREIGHTON, CHEYENNE          | 05:00 |       |        |                                       |
| FOUL by CREIGHTON, CHEYENNE              | 04:47 |       |        |                                       |
|                                          | 04:47 |       |        | TIMEOUT MEDIA                         |
| SUB IN: BAJIC,MILENA                     | 04:47 |       |        |                                       |
| SUB OUT: CREIGHTON, CHEYENNE             | 04:47 |       |        |                                       |
|                                          | 04:47 |       |        | SUB IN: PRATT,KAITLYN                 |
|                                          | 04:47 |       |        | SUB IN: DAWN,ALEXIUS                  |
|                                          | 04:47 |       |        | SUB OUT: TOWNSON, MONIQUE             |
|                                          | 04:47 |       |        | SUB OUT: KEYS,KEANNA                  |
|                                          | 04:38 | 8-9   | V 1    | GOOD! JUMPER by JAMES, SHANITY        |
|                                          | 04:38 |       |        | ASSIST by DAWN, ALEXIUS               |
| TURNOVER by BAJIC,MILENA                 | 04:27 |       |        |                                       |
| SUB IN: HOLMES,AMBER                     | 04:27 |       |        |                                       |
| SUB OUT: HEARN,ARIEL                     | 04:27 |       |        |                                       |
|                                          | 04:18 |       |        | TURNOVER by PRATT, KAITLYN            |
|                                          | 04:08 |       |        | FOUL by DAWN, ALEXIUS                 |
|                                          | 04:08 |       |        | SUB IN: TOWNSON,MONIQUE               |
|                                          | 04:08 |       |        | SUB OUT: DAWN,ALEXIUS                 |
| GOOD! LAYUP by BAJIC,MILENA [PNT]        | 03:55 | 8-11  | V 3    |                                       |
| ASSIST by MORRIS,LOYSHA                  | 03:55 |       |        |                                       |
| FOUL by BAJIC,MILENA                     | 03:35 |       |        |                                       |
|                                          | 03:23 |       |        | MISSED JUMPER by TOWNSON, MONIQUE     |
| BLOCK by FUQUA-BEY, ASIANNA              | 03:23 |       |        |                                       |
| REBOUND (DEF) by BAJIC,MILENA            | 03:21 |       |        |                                       |
| TURNOVER by BAJIC,MILENA                 | 03:04 |       |        |                                       |
| SUB IN: ROWSER,MOORIAH                   | 03:04 |       |        |                                       |
| SUB IN: WILLIAMS,TAYLOR                  | 03:04 |       |        |                                       |
| SUB OUT: MORRIS,LOYSHA                   | 03:04 |       |        |                                       |
| SUB OUT: ELMORE,BREA                     | 03:04 |       |        |                                       |
|                                          | 02:46 |       |        | MISSED JUMPER by PRATT, KAITLYN       |
| REBOUND (DEF) by FUQUA-BEY,ASIANNA       | 02:46 |       |        | •                                     |
| TURNOVER by FUQUA-BEY, ASIANNA           | 02:32 |       |        |                                       |
| FOUL by FUQUA-BEY,ASIANNA                | 02:32 |       |        |                                       |
|                                          | 02:32 |       |        | SUB IN: KEYS,KEANNA                   |
|                                          | 02:32 |       |        | SUB OUT: JAMES, SHANITY               |
|                                          | 02:19 | 10-11 | V 1    | GOOD! LAYUP by COLLINS, SHARDE' [PNT] |
|                                          | 02:19 |       |        | ASSIST by TOWNSON,MONIQUE             |
| FOUL by BAJIC, MILENA                    | 02:19 |       |        |                                       |
|                                          | 02:19 |       |        | MISSED FT by COLLINS,SHARDE'          |
| REBOUND (DEF) by WRIGHT,BRIANNA          | 02:19 |       |        |                                       |
| SUB IN: WRIGHT,BRIANNA                   | 02:19 |       |        |                                       |
| SUB IN: HEARN, ARIEL                     | 02:19 |       |        |                                       |
| SUB OUT: BAJIC,MILENA                    | 02:19 |       |        |                                       |
| SUB OUT: FUQUA-BEY,ASIANNA               | 02:19 |       |        |                                       |
| SUB OUT: HOLMES,AMBER                    | 02:19 |       |        |                                       |
| ,                                        | -     |       |        |                                       |

| VISITORS: Memphis                   | Time  | Score | Margin | HOME: Little Rock                |
|-------------------------------------|-------|-------|--------|----------------------------------|
|                                     | 02:07 |       |        | FOUL by PRATT,KAITLYN            |
| GOOD! FT by WRIGHT,BRIANNA          | 02:07 | 10-12 | V 2    |                                  |
| GOOD! FT by WRIGHT, BRIANNA         | 02:07 | 10-13 | V 3    |                                  |
|                                     | 01:44 |       |        | MISSED LAYUP by COLLINS, SHARDE' |
| REBOUND (DEF) by HEARN, ARIEL       | 01:44 |       |        |                                  |
| MISSED JUMPER by ROWSER, MOORIAH    | 01:22 |       |        |                                  |
| REBOUND (OFF) by WRIGHT, BRIANNA    | 01:22 |       |        |                                  |
| GOOD! LAYUP by WRIGHT,BRIANNA [PNT] | 01:20 | 10-15 | V 5    |                                  |
|                                     | 00:59 |       |        | TURNOVER by KEYS,KEANNA          |
|                                     | 00:59 |       |        | FOUL by KEYS,KEANNA              |
|                                     | 00:59 |       |        | SUB IN: JAMES, SHANITY           |
|                                     | 00:59 |       |        | SUB OUT: PRATT,KAITLYN           |
| MISSED LAYUP by HEARN, ARIEL        | 00:48 |       |        |                                  |
|                                     | 00:48 |       |        | REBOUND (DEF) by JAMES, SHANITY  |
|                                     | 00:34 | 13-15 | V 2    | GOOD! 3PTR by TOWNSON,MONIQUE    |
|                                     | 00:34 |       |        | ASSIST by COLLINS, SHARDE'       |
| MISSED 3PTR by WILLIAMS, TAYLOR     | 00:10 |       |        |                                  |
|                                     | 00:10 |       |        | REBOUND (DEF) by KEYS,KEANNA     |
|                                     | 00:04 |       |        | MISSED 3PTR by JAMES, SHANITY    |
| REBOUND (DEF) by TEAM               | 00:04 |       |        |                                  |

### Memphis 15, Little Rock 13

| Period 1-only | ln    | Off | 2nd    | Fast  |       |      |                        |
|---------------|-------|-----|--------|-------|-------|------|------------------------|
| Period 1-only | Paint | T/O | Chance | Break | Bench | 2222 |                        |
| MEM           | 10    | 2   | 5      | 0     | 6     |      | Score tied - 0 times   |
| LR            | 6     | 6   | 0      | 2     | 2     |      | Lead changed - 2 times |

# Memphis vs Little Rock 11/27/2015; 5:15 pm at Little Rock, Ark. | Jack Stephens Center Period 2 Play-By-Play

| VISITORS: Memphis                 | Time  | Score | Margin | HOME: Little Rock                   |
|-----------------------------------|-------|-------|--------|-------------------------------------|
|                                   | 09:44 |       |        | TURNOVER by SHEPARD,KIRA            |
| STEAL by ROWSER,MOORIAH           | 09:42 |       |        |                                     |
| TURNOVER by WILLIAMS, TAYLOR      | 09:27 |       |        |                                     |
|                                   | 09:27 |       |        | STEAL by KEYS,KEANNA                |
|                                   | 09:27 |       |        | SUB IN: COLLINS,SHARDE'             |
|                                   | 09:27 |       |        | SUB OUT: SHEPARD,KIRA               |
|                                   | 09:23 |       |        | TURNOVER by TOWNSON, MONIQUE        |
| STEAL by HEARN,ARIEL              | 09:22 |       |        |                                     |
| MISSED LAYUP by WILLIAMS, TAYLOR  | 09:06 |       |        |                                     |
|                                   | 09:06 |       |        | REBOUND (DEF) by TEAM               |
|                                   | 08:51 | 15-15 | T      | GOOD! LAYUP by KEYS,KEANNA [PNT]    |
|                                   | 08:51 |       |        | ASSIST by JAMES, SHANITY            |
| GOOD! JUMPER by ROWSER, MOORIAH   | 08:39 | 15-17 | V 2    |                                     |
|                                   | 08:07 |       |        | MISSED 3PTR by DAWN,ALEXIUS         |
| REBOUND (DEF) by WRIGHT,BRIANNA   | 08:07 |       |        |                                     |
| TURNOVER by FUQUA-BEY,ASIANNA     | 08:00 |       |        |                                     |
| FOUL by FUQUA-BEY,ASIANNA         | 08:00 |       |        |                                     |
| SUB IN: BAJIC,MILENA              | 08:00 |       |        |                                     |
| SUB OUT: FUQUA-BEY,ASIANNA        | 08:00 |       |        |                                     |
|                                   | 07:32 | 18-17 | H 1    | GOOD! 3PTR by DAWN,ALEXIUS          |
|                                   | 07:32 |       |        | ASSIST by COLLINS, SHARDE'          |
| TURNOVER by WRIGHT,BRIANNA        | 07:06 |       |        |                                     |
|                                   | 07:06 |       |        | SUB IN: PRATT,KAITLYN               |
|                                   | 07:06 |       |        | SUB OUT: KEYS,KEANNA                |
|                                   | 06:41 |       |        | MISSED 3PTR by DAWN,ALEXIUS         |
|                                   | 06:41 |       |        | REBOUND (OFF) by JAMES, SHANITY     |
|                                   | 06:39 | 20-17 | H 3    | GOOD! LAYUP by JAMES, SHANITY [PNT] |
| GOOD! 3PTR by WILLIAMS, TAYLOR    | 06:28 | 20-20 | T      |                                     |
| ASSIST by HEARN,ARIEL             | 06:28 |       |        |                                     |
|                                   | 06:06 |       |        | MISSED 3PTR by COLLINS, SHARDE'     |
| REBOUND (DEF) by HEARN, ARIEL     | 06:06 |       |        |                                     |
| MISSED 3PTR by HEARN,ARIEL        | 05:53 |       |        |                                     |
|                                   | 05:53 |       |        | REBOUND (DEF) by TOWNSON,MONIQUE    |
|                                   | 05:46 |       |        | MISSED LAYUP by TOWNSON,MONIQUE     |
| REBOUND (DEF) by WILLIAMS, TAYLOR | 05:46 |       |        |                                     |
| SUB IN: MORRIS,LOYSHA             | 05:46 |       |        |                                     |
| SUB IN: CREIGHTON, CHEYENNE       | 05:46 |       |        |                                     |
| SUB IN: ELMORE,BREA               | 05:46 |       |        |                                     |
| SUB OUT: WILLIAMS, TAYLOR         | 05:46 |       |        |                                     |
| SUB OUT: ROWSER,MOORIAH           | 05:46 |       |        |                                     |
| SUB OUT: WRIGHT,BRIANNA           | 05:46 |       |        |                                     |
|                                   | 05:46 |       |        | SUB IN: SHEPARD,KIRA                |
|                                   | 05:46 |       |        | SUB OUT: DAWN,ALEXIUS               |
| MISSED JUMPER by BAJIC,MILENA     | 05:33 |       |        |                                     |
|                                   | 05:33 |       |        | REBOUND (DEF) by SHEPARD,KIRA       |
|                                   | 05:21 | 22-20 | H 2    | GOOD! LAYUP by JAMES, SHANITY [PNT] |
|                                   | 05:21 |       |        | ASSIST by COLLINS,SHARDE'           |

| VISITORS: Memphis                        | Time           | Score | Margin | HOME: Little Rock                   |
|------------------------------------------|----------------|-------|--------|-------------------------------------|
| MISSED LAYUP by HEARN,ARIEL              | 05:05          |       |        |                                     |
| REBOUND (OFF) by CREIGHTON, CHEYENNE     | 05:05          |       |        |                                     |
| MISSED LAYUP by CREIGHTON, CHEYENNE      | 05:03          |       |        |                                     |
|                                          | 05:03          |       |        | REBOUND (DEF) by JAMES, SHANITY     |
|                                          | 04:50          | 24-20 | H 4    | GOOD! JUMPER by PRATT, KAITLYN      |
| GOOD! JUMPER by ELMORE,BREA              | 04:28          | 24-22 | H 2    |                                     |
|                                          | 04:19          | 26-22 | H 4    | GOOD! JUMPER by JAMES, SHANITY      |
|                                          | 04:19          |       |        | ASSIST by TOWNSON,MONIQUE           |
| TURNOVER by HEARN,ARIEL                  | 04:11          |       |        |                                     |
|                                          | 04:11          |       |        | TIMEOUT MEDIA                       |
| SUB IN: HOLMES,AMBER                     | 04:11          |       |        |                                     |
| SUB OUT: HEARN,ARIEL                     | 04:11          |       |        |                                     |
|                                          | 03:52          |       |        | MISSED JUMPER by COLLINS, SHARDE'   |
|                                          | 03:52          |       |        | REBOUND (OFF) by JAMES, SHANITY     |
|                                          | 03:50          | 28-22 | H 6    | GOOD! LAYUP by JAMES, SHANITY [PNT] |
| MISSED 3PTR by ELMORE,BREA               | 03:24          |       |        |                                     |
|                                          | 03:24          |       |        | REBOUND (DEF) by JAMES, SHANITY     |
| FOUL by HOLMES,AMBER                     | 03:10          |       |        |                                     |
| SUB IN: WRIGHT,BRIANNA                   | 03:10          |       |        |                                     |
| SUB OUT: BAJIC,MILENA                    | 03:10          |       |        |                                     |
|                                          | 03:10          |       |        | SUB IN: DAWN,ALEXIUS                |
|                                          | 03:10          |       |        | SUB OUT: COLLINS,SHARDE'            |
|                                          | 02:37          |       |        | MISSED 3PTR by JAMES,SHANITY        |
| REBOUND (DEF) by HOLMES,AMBER            | 02:37          |       |        |                                     |
|                                          | 02:08          |       |        | FOUL by TOWNSON,MONIQUE             |
| TURNOVER by MORRIS,LOYSHA                | 02:02          |       |        |                                     |
|                                          | 01:59          |       |        | STEAL by JAMES,SHANITY              |
|                                          | 01:53          |       |        | MISSED JUMPER by DAWN,ALEXIUS       |
| REBOUND (DEF) by WRIGHT,BRIANNA          | 01:53          |       |        |                                     |
| GOOD! JUMPER by ELMORE,BREA              | 01:39          | 28-24 | H 4    |                                     |
| ASSIST by MORRIS,LOYSHA                  | 01:39          |       |        |                                     |
|                                          | 00:59          |       |        | MISSED JUMPER by TOWNSON,MONIQUE    |
| REBOUND (DEF) by HOLMES,AMBER            | 00:59          |       |        |                                     |
| GOOD! LAYUP by CREIGHTON, CHEYENNE [PNT] | 00:48          | 28-26 | H 2    |                                     |
| SUB IN: HEARN,ARIEL                      | 00:45          |       |        |                                     |
| SUB IN: ROWSER,MOORIAH                   | 00:45          |       |        |                                     |
| SUB IN: WILLIAMS, TAYLOR                 | 00:45          |       |        |                                     |
| SUB OUT: MORRIS,LOYSHA                   | 00:45          |       |        |                                     |
| SUB OUT: FLAGDE BREA                     | 00:45          |       |        |                                     |
| SUB OUT: ELMORE,BREA                     | 00:45          |       |        | OLID IN VEVO VEANINA                |
|                                          | 00:45          |       |        | SUB IN: KEYS,KEANNA                 |
|                                          | 00:45<br>00:45 |       |        | SUB IN: COLLINS, SHARDE'            |
|                                          |                |       |        | SUB OUT: PRATT, KAITLYN             |
|                                          | 00:45<br>00:24 |       |        | SUB OUT: DAWN,ALEXIUS               |
| STEAL by HEADNIADIE!                     | 00:24          |       |        | TURNOVER by COLLINS,SHARDE'         |
| STEAL by HEARN, ARIEL TIMEOUT 30SEC      |                |       |        |                                     |
|                                          | 00:17          | 20.00 | т      |                                     |
| GOOD! JUMPER by HEARN,ARIEL              | 00:04          | 28-28 | Т      |                                     |

| Period 2-only | ln    | In Off 2nd Fast |        |       |       |      |                        |
|---------------|-------|-----------------|--------|-------|-------|------|------------------------|
| renou 2-only  | Paint | T/O             | Chance | Break | Bench | 2222 |                        |
| MEM           | 2     | 2               | 0      | 0     | 6     |      | Score tied - 4 times   |
| LR            | 8     | 7               | 4      | 0     | 2     |      | Lead changed - 0 times |