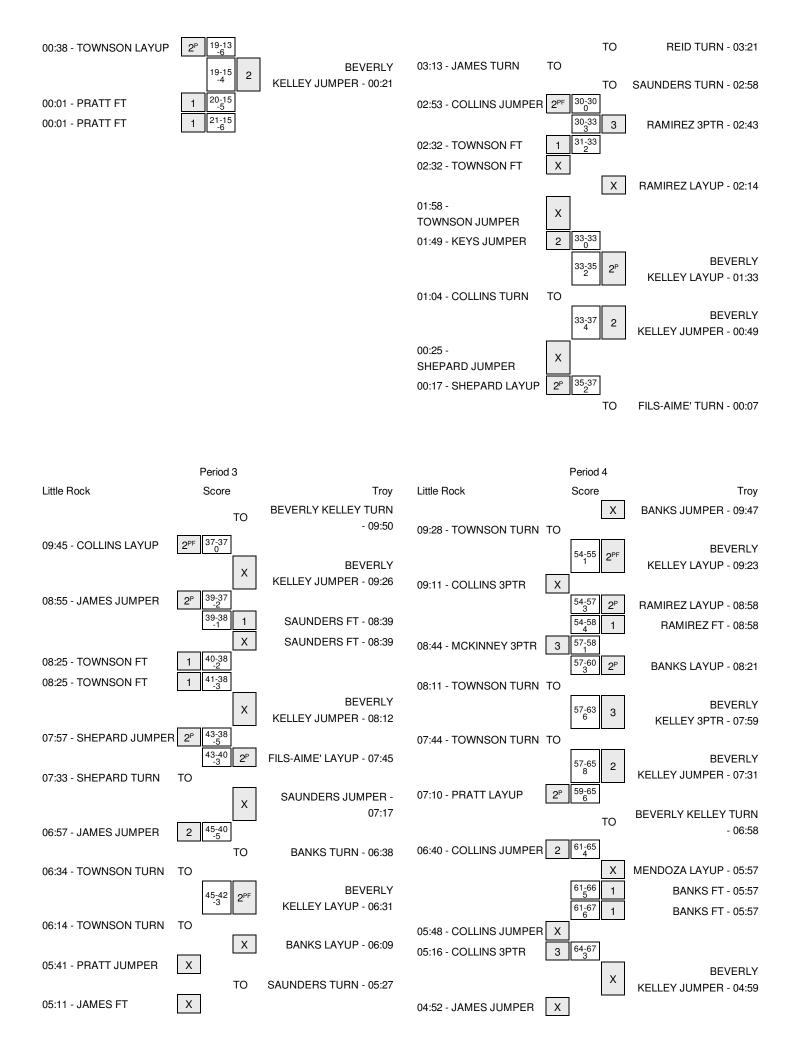

## Little Rock vs Troy 1/2/2016; 2:00 p.m. at Troy, Ala. (Trojan Arena) Period 3 Play-By-Play

| VISITORS: Little Rock                      | Time  | Score | Margin | HOME: Troy                               |
|--------------------------------------------|-------|-------|--------|------------------------------------------|
|                                            | 10:00 |       |        | SUB IN: FILS-AIME',LA'TIA                |
|                                            | 10:00 |       |        | SUB OUT: REID,RACHEL                     |
|                                            | 09:50 |       |        | TURNOVER by BEVERLY KELLEY,A             |
| STEAL by COLLINS,SHARDE'                   | 09:49 |       |        |                                          |
| GOOD! LAYUP by COLLINS,SHARDE' [FB/PNT]    | 09:45 | 37-37 | Т      |                                          |
|                                            | 09:26 |       |        | MISSED JUMPER by BEVERLY KELLEY,A        |
| REBOUND (DEF) by COLLINS,SHARDE'           | 09:26 |       |        |                                          |
| GOOD! JUMPER by JAMES, SHANITY [PNT]       | 08:55 | 37-39 | V 2    |                                          |
| FOUL by DAWN, ALEXIUS                      | 08:39 |       |        |                                          |
|                                            | 08:39 | 38-39 | V 1    | GOOD! FT by SAUNDERS,ARJAE'              |
|                                            | 08:39 |       |        | MISSED FT by SAUNDERS,ARJAE'             |
| REBOUND (DEF) by JAMES, SHANITY            | 08:39 |       |        |                                          |
| SUB IN: SHEPARD,KIRA                       | 08:39 |       |        |                                          |
| SUB OUT: DAWN,ALEXIUS                      | 08:39 |       |        |                                          |
| ·                                          | 08:25 |       |        | FOUL by SAUNDERS,ARJAE'                  |
| GOOD! FT by TOWNSON,MONIQUE                | 08:25 | 38-40 | V 2    | · ·                                      |
| GOOD! FT by TOWNSON,MONIQUE                | 08:25 | 38-41 | V 3    |                                          |
| ,,,,,,,,,,,,,,,,,,,,,,,,,,,,,,,,,,,,,,,    | 08:25 |       |        | SUB IN: WILLIAMS,DAJIA                   |
|                                            | 08:25 |       |        | SUB OUT: RAMIREZ,CAITLYN                 |
|                                            | 08:12 |       |        | MISSED JUMPER by BEVERLY KELLEY,A        |
| REBOUND (DEF) by TEAM                      | 08:12 |       |        | WHOOLD COME ENTRY DEVENET RELECT, A      |
| GOOD! JUMPER by SHEPARD,KIRA [PNT]         | 07:57 | 38-43 | V 5    |                                          |
| GOOD: SOWI EIT BY SHELL ALLD, KILLA [LIVI] | 07:37 | 40-43 | V 3    | GOOD! LAYUP by FILS-AIME',LA'TIA [PNT]   |
| TURNOVER by SHEPARD,KIRA                   | 07:43 | 40-43 | V J    | GOOD! LATOR BY TIES-AIME, LA TIA [FIVT]  |
| TORNOVER by STIEFARD, KIRA                 | 07:33 |       |        | MISSED JUMPER by SAUNDERS,ARJAE'         |
| DEDOLIND (DEE) by TAMES SHANITY            | 07:17 |       |        | MISSED JUMPER by SAUNDERS, ARJAE         |
| REBOUND (DEF) by JAMES SHANITY             | 06:57 | 40-45 | V 5    |                                          |
| GOOD! JUMPER by JAMES, SHANITY             |       | 40-45 | V S    |                                          |
| ASSIST by TOWNSON,MONIQUE                  | 06:57 |       |        | TURNOVER by RANKO OLAREGA                |
| TURNOVER L. TOWNSON MONIOUE                | 06:38 |       |        | TURNOVER by BANKS,CLARESA                |
| TURNOVER by TOWNSON, MONIQUE               | 06:34 |       |        | OTEAL L. CAUNIDEDO AD IAC                |
|                                            | 06:33 | 40.45 | 1/0    | STEAL by SAUNDERS, ARJAE'                |
|                                            | 06:31 | 42-45 | V 3    | GOOD! LAYUP by BEVERLY KELLEY,A [FB/PNT] |
| TURNOVER ! TOWNSON ! ! !                   | 06:31 |       |        | ASSIST by SAUNDERS,ARJAE'                |
| TURNOVER by TOWNSON, MONIQUE               | 06:14 |       |        |                                          |
|                                            | 06:12 |       |        | STEAL by BANKS,CLARESA                   |
|                                            | 06:09 |       |        | MISSED LAYUP by BANKS,CLARESA            |
| REBOUND (DEF) by JAMES,SHANITY             | 06:09 |       |        |                                          |
| MISSED JUMPER by PRATT, KAITLYN            | 05:41 |       |        |                                          |
|                                            | 05:41 |       |        | REBOUND (DEF) by WILLIAMS, DAJIA         |
|                                            | 05:27 |       |        | TURNOVER by SAUNDERS,ARJAE'              |
| STEAL by TOWNSON,MONIQUE                   | 05:27 |       |        |                                          |
|                                            | 05:27 |       |        | SUB IN: EMERSON,KRISTEN                  |
|                                            | 05:27 |       |        | SUB IN: UPSHAW,AMAHNI                    |
|                                            | 05:27 |       |        | SUB OUT: BANKS,CLARESA                   |
|                                            | 05:27 |       |        | SUB OUT: FILS-AIME',LA'TIA               |
|                                            | 05:11 |       |        | FOUL by UPSHAW,AMAHNI                    |
| MISSED FT by JAMES,SHANITY                 | 05:11 |       |        |                                          |
| REBOUND (DEADB) by TEAM                    | 05:11 |       |        |                                          |
| GOOD! FT by JAMES,SHANITY                  | 05:11 | 42-46 | V 4    |                                          |
|                                            | 04:58 | 44-46 | V 2    | GOOD! LAYUP by BEVERLY KELLEY,A [PNT]    |
|                                            |       |       |        |                                          |

| VISITORS: Little Rock             | Time           | Score | Margin | HOME: Troy                           |
|-----------------------------------|----------------|-------|--------|--------------------------------------|
| FOUL by TOWNSON,MONIQUE           | 04:58          |       |        |                                      |
|                                   | 04:58          |       |        | TIMEOUT MEDIA                        |
|                                   | 04:58          | 45-46 | V 1    | GOOD! FT by BEVERLY KELLEY,A         |
| TURNOVER by TOWNSON, MONIQUE      | 04:52          |       |        |                                      |
|                                   | 04:31          |       |        | MISSED LAYUP by EMERSON, KRISTEN     |
|                                   | 04:31          |       |        | REBOUND (OFF) by WILLIAMS, DAJIA     |
|                                   | 04:29          | 47-46 | H 1    | GOOD! LAYUP by WILLIAMS, DAJIA [PNT] |
|                                   | 04:22          |       |        | FOUL by UPSHAW,AMAHNI                |
| GOOD! FT by TOWNSON,MONIQUE       | 04:22          | 47-47 | Т      |                                      |
| GOOD! FT by TOWNSON,MONIQUE       | 04:22          | 47-48 | V 1    |                                      |
|                                   | 04:22          |       |        | SUB IN: BANKS,CLARESA                |
|                                   | 04:22          |       |        | SUB OUT: UPSHAW,AMAHNI               |
|                                   | 03:54          |       |        | MISSED JUMPER by BEVERLY KELLEY,A    |
| REBOUND (DEF) by TOWNSON,MONIQUE  | 03:54          |       |        | , i                                  |
| TURNOVER by JAMES, SHANITY        | 03:43          |       |        |                                      |
| .,, .                             | 03:25          |       |        | TURNOVER by SAUNDERS, ARJAE'         |
|                                   | 03:25          |       |        | FOUL by SAUNDERS, ARJAE'             |
| MISSED LAYUP by JAMES, SHANITY    | 03:15          |       |        | . 6628, 6.16.1521.6, 1.167.2         |
|                                   | 03:15          |       |        | BLOCK by EMERSON,KRISTEN             |
|                                   | 03:14          |       |        | REBOUND (DEF) by EMERSON,KRISTEN     |
|                                   | 03:04          |       |        | TURNOVER by WILLIAMS, DAJIA          |
|                                   | 03:04          |       |        | FOUL by WILLIAMS, DAJIA              |
|                                   | 03:04          |       |        | SUB IN: REID,RACHEL                  |
|                                   | 03:04          |       |        |                                      |
| TUDNOVED by TOWNSON MONIOUE       | 03.04          |       |        | SUB OUT: EMERSON,KRISTEN             |
| TURNOVER by TOWNSON,MONIQUE       |                | EO 40 | 11.0   | COODI 2DTD by CALINDEDS AD IAC       |
|                                   | 02:40<br>02:40 | 50-48 | H 2    | GOOD! 3PTR by SAUNDERS,ARJAE'        |
| TUDNOVED by JAMES SHANITY         | 02:40          |       |        | ASSIST by BEVERLY KELLEY,A           |
| TURNOVER by JAMES, SHANITY        |                |       |        | CLID IN DAMIDEZ CAITI VAL            |
|                                   | 02:09          |       |        | SUB IN: RAMIREZ,CAITLYN              |
|                                   | 02:09          |       |        | SUB OUT: WILLIAMS, DAJIA             |
| DEDOLIND (DEE) I. TOMMOON MONIOUE | 01:55          |       |        | MISSED JUMPER by RAMIREZ,CAITLYN     |
| REBOUND (DEF) by TOWNSON,MONIQUE  | 01:55          |       |        | FOLIN L. CALINIPERO AR LAF           |
|                                   | 01:34          |       |        | FOUL by SAUNDERS,ARJAE'              |
| GOOD! FT by COLLINS,SHARDE'       | 01:34          | 50-49 | H 1    |                                      |
| GOOD! FT by COLLINS,SHARDE'       | 01:34          | 50-50 | Т      |                                      |
| SUB IN: KEYS,KEANNA               | 01:34          |       |        |                                      |
| SUB OUT: PRATT,KAITLYN            | 01:34          |       |        |                                      |
|                                   | 01:34          |       |        | SUB IN: MENDOZA,AMANDA               |
|                                   | 01:34          |       |        | SUB OUT: SAUNDERS,ARJAE'             |
|                                   | 01:17          | 53-50 | H 3    | GOOD! 3PTR by REID,RACHEL            |
|                                   | 01:17          |       |        | ASSIST by BEVERLY KELLEY,A           |
| GOOD! LAYUP by KEYS,KEANNA [PNT]  | 01:09          | 53-52 | H 1    |                                      |
|                                   | 00:41          |       |        | TURNOVER by BANKS,CLARESA            |
|                                   | 00:41          |       |        | FOUL by BANKS,CLARESA                |
|                                   | 00:34          |       |        | FOUL by BEVERLY KELLEY,A             |
| GOOD! FT by COLLINS,SHARDE'       | 00:34          | 53-53 | Т      |                                      |
| GOOD! FT by COLLINS,SHARDE'       | 00:34          | 53-54 | V 1    |                                      |
| SUB IN: PRATT,KAITLYN             | 00:34          |       |        |                                      |
| SUB OUT: JAMES, SHANITY           | 00:34          |       |        |                                      |
|                                   | 00:26          |       |        | TURNOVER by RAMIREZ, CAITLYN         |
| STEAL by PRATT, KAITLYN           | 00:25          |       |        |                                      |
| TURNOVER by TOWNSON,MONIQUE       | 00:02          |       |        |                                      |
|                                   |                |       |        |                                      |

| Period 3-only | In<br>Paint | Off<br>T/O | 2nd<br>Chance | Fast<br>Break | Bench |                        |
|---------------|-------------|------------|---------------|---------------|-------|------------------------|
| LR            | 8           | 5          | 0             | 2             | 4     | Score tied - 8 times   |
| TROY          | 8           | 7          | 2             | 2             | 4     | Lead changed - 6 times |

## Little Rock vs Troy 1/2/2016; 2:00 p.m. at Troy, Ala. (Trojan Arena) Period 4 Play-By-Play

| VISITORS: Little Rock                               | Time  | Score | Margin | HOME: Troy                                   |
|-----------------------------------------------------|-------|-------|--------|----------------------------------------------|
| SUB IN: SHEPARD,KIRA                                | 10:00 |       |        |                                              |
| SUB IN: KEYS,KEANNA                                 | 10:00 |       |        |                                              |
| SUB OUT: DAWN,ALEXIUS                               | 10:00 |       |        |                                              |
| SUB OUT: JAMES, SHANITY                             | 10:00 |       |        |                                              |
|                                                     | 10:00 |       |        | SUB IN: MENDOZA,AMANDA                       |
|                                                     | 10:00 |       |        | SUB OUT: SAUNDERS,ARJAE'                     |
|                                                     | 09:47 |       |        | MISSED JUMPER by BANKS,CLARESA               |
| REBOUND (DEF) by KEYS,KEANNA                        | 09:47 |       |        |                                              |
| TURNOVER by TOWNSON,MONIQUE                         | 09:28 |       |        |                                              |
| Tormerensy revincent, mentice                       | 09:24 |       |        | STEAL by BEVERLY KELLEY,A                    |
|                                                     | 09:23 | 55-54 | H 1    | GOOD! LAYUP by BEVERLY KELLEY,A [FB/PNT]     |
| MISSED 3PTR by COLLINS,SHARDE'                      | 09:11 | 33 34 |        | GOOD: EATOR by BEVERET RELEET, A [I B/I 141] |
| WIGGED OF TIT BY GOLLING, STIATEDE                  | 09:11 |       |        | REBOUND (DEF) by RAMIREZ,CAITLYN             |
|                                                     | 08:58 | 57-54 | H 3    | GOOD! LAYUP by RAMIREZ,CAITLYN [PNT]         |
| FOLII by KEVC KEANINA                               | 08:58 | 37-34 | по     | GOOD! LATOR BY HAMINEZ, CAITETN [FINT]       |
| FOUL by KEYS,KEANNA                                 |       | FO F4 | 11.4   | COOD ET b. DAMIDEZ CAITI VAI                 |
| OUD IN MOKINIEV DE LA                               | 08:58 | 58-54 | H 4    | GOOD! FT by RAMIREZ,CAITLYN                  |
| SUB IN: MCKINNEY,DEJA                               | 08:58 |       |        |                                              |
| SUB IN: JAMES, SHANITY                              | 08:58 |       |        |                                              |
| SUB OUT: SHEPARD,KIRA                               | 08:58 |       |        |                                              |
| SUB OUT: KEYS,KEANNA                                | 08:58 |       |        |                                              |
| GOOD! 3PTR by MCKINNEY,DEJA                         | 08:44 | 58-57 | H 1    |                                              |
| ASSIST by JAMES, SHANITY                            | 08:44 |       |        |                                              |
|                                                     | 08:21 | 60-57 | H 3    | GOOD! LAYUP by BANKS,CLARESA [PNT]           |
| TURNOVER by TOWNSON,MONIQUE                         | 08:11 |       |        |                                              |
| FOUL by TOWNSON,MONIQUE                             | 08:11 |       |        |                                              |
|                                                     | 08:11 |       |        | SUB IN: WILLIAMS,DAJIA                       |
|                                                     | 08:11 |       |        | SUB OUT: RAMIREZ,CAITLYN                     |
|                                                     | 07:59 | 63-57 | H 6    | GOOD! 3PTR by BEVERLY KELLEY,A               |
|                                                     | 07:59 |       |        | ASSIST by WILLIAMS, DAJIA                    |
| TIMEOUT 30SEC                                       | 07:50 |       |        |                                              |
| TIMEOUT MEDIA                                       | 07:50 |       |        |                                              |
| TURNOVER by TOWNSON,MONIQUE                         | 07:44 |       |        |                                              |
|                                                     | 07:42 |       |        | STEAL by WILLIAMS, DAJIA                     |
|                                                     | 07:31 | 65-57 | H 8    | GOOD! JUMPER by BEVERLY KELLEY,A             |
| GOOD! LAYUP by PRATT, KAITLYN [PNT]                 | 07:10 | 65-59 | H 6    | ,                                            |
| ASSIST by COLLINS,SHARDE'                           | 07:10 |       |        |                                              |
| , 10010 1 2) 00 11 11 10 10 11 11 11 11 11 11 11 11 | 06:58 |       |        | TURNOVER by BEVERLY KELLEY,A                 |
|                                                     | 06:58 |       |        | FOUL by BEVERLY KELLEY,A                     |
| GOOD! JUMPER by COLLINS,SHARDE'                     | 06:40 | 65-61 | H 4    | 100E by BEVERET RELLET,A                     |
|                                                     | 06:40 | 03-01 | 114    |                                              |
| FOUL by COLLINS,SHARDE'                             |       |       |        | MICCED LAVID by MENDOZA AMANDA               |
|                                                     | 05:57 |       |        | MISSED LAYUP by MENDOZA,AMANDA               |
| FOLIN L. GOLLING GUARREI                            | 05:57 |       |        | REBOUND (OFF) by BANKS,CLARESA               |
| FOUL by COLLINS,SHARDE'                             | 05:57 |       |        | 20221571 24446 2142524                       |
|                                                     | 05:57 | 66-61 | H 5    | GOOD! FT by BANKS,CLARESA                    |
|                                                     | 05:57 | 67-61 | H 6    | GOOD! FT by BANKS,CLARESA                    |
| SUB IN: SHEPARD,KIRA                                | 05:57 |       |        |                                              |
| SUB OUT: MCKINNEY,DEJA                              | 05:57 |       |        |                                              |
| MISSED JUMPER by COLLINS, SHARDE'                   | 05:48 |       |        |                                              |
| REBOUND (OFF) by PRATT, KAITLYN                     | 05:48 |       |        |                                              |
| GOOD! 3PTR by COLLINS,SHARDE'                       | 05:16 | 67-64 | H 3    |                                              |
|                                                     |       |       |        |                                              |