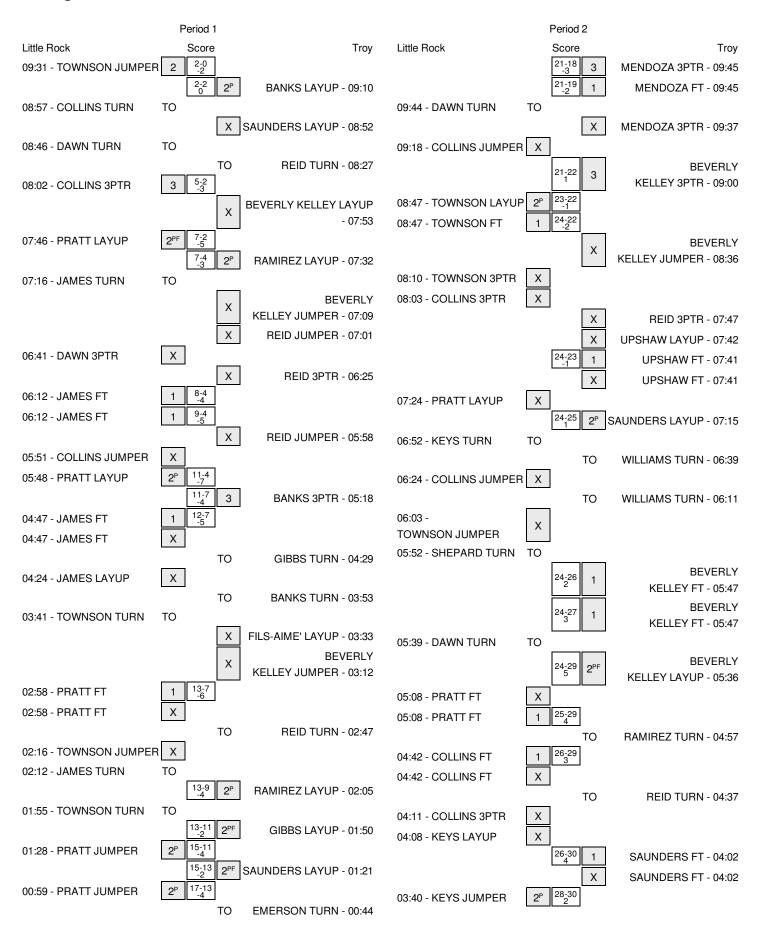

## Little Rock vs Troy 1/2/2016; 2:00 p.m. at Troy, Ala. (Trojan Arena) Period 1 Play-By-Play

| VISITORS: Little Rock                  | Time  | Score | Margin | HOME: Troy                            |
|----------------------------------------|-------|-------|--------|---------------------------------------|
| GOOD! JUMPER by TOWNSON,MONIQUE        | 09:31 | 0-2   | V 2    |                                       |
|                                        | 09:10 | 2-2   | Т      | GOOD! LAYUP by BANKS,CLARESA [PNT]    |
| TURNOVER by COLLINS,SHARDE'            | 08:57 |       |        |                                       |
|                                        | 08:57 |       |        | STEAL by SAUNDERS,ARJAE'              |
|                                        | 08:52 |       |        | MISSED LAYUP by SAUNDERS, ARJAE'      |
| REBOUND (DEF) by DAWN,ALEXIUS          | 08:52 |       |        |                                       |
| TURNOVER by DAWN, ALEXIUS              | 08:46 |       |        |                                       |
|                                        | 08:27 |       |        | TURNOVER by REID,RACHEL               |
| STEAL by JAMES, SHANITY                | 08:24 |       |        |                                       |
| GOOD! 3PTR by COLLINS,SHARDE'          | 08:02 | 2-5   | V 3    |                                       |
| ASSIST by DAWN,ALEXIUS                 | 08:02 |       |        |                                       |
|                                        | 07:53 |       |        | MISSED LAYUP by BEVERLY KELLEY,A      |
| BLOCK by JAMES, SHANITY                | 07:53 |       |        |                                       |
| REBOUND (DEF) by TOWNSON,MONIQUE       | 07:52 |       |        |                                       |
| GOOD! LAYUP by PRATT, KAITLYN [FB/PNT] | 07:46 | 2-7   | V 5    |                                       |
| ASSIST by TOWNSON,MONIQUE              | 07:46 |       |        |                                       |
|                                        | 07:32 | 4-7   | V 3    | GOOD! LAYUP by RAMIREZ, CAITLYN [PNT] |
| TURNOVER by JAMES, SHANITY             | 07:16 |       |        |                                       |
| FOUL by JAMES, SHANITY                 | 07:16 |       |        |                                       |
|                                        | 07:09 |       |        | MISSED JUMPER by BEVERLY KELLEY,A     |
|                                        | 07:09 |       |        | REBOUND (OFF) by BEVERLY KELLEY,A     |
|                                        | 07:01 |       |        | MISSED JUMPER by REID, RACHEL         |
| REBOUND (DEF) by PRATT,KAITLYN         | 07:01 |       |        |                                       |
| MISSED 3PTR by DAWN,ALEXIUS            | 06:41 |       |        |                                       |
|                                        | 06:41 |       |        | REBOUND (DEF) by BEVERLY KELLEY,A     |
|                                        | 06:25 |       |        | MISSED 3PTR by REID,RACHEL            |
| REBOUND (DEF) by DAWN,ALEXIUS          | 06:25 |       |        |                                       |
|                                        | 06:12 |       |        | FOUL by BANKS, CLARESA                |
| GOOD! FT by JAMES,SHANITY              | 06:12 | 4-8   | V 4    |                                       |
| GOOD! FT by JAMES, SHANITY             | 06:12 | 4-9   | V 5    |                                       |
|                                        | 06:12 |       |        | SUB IN: MENDOZA,AMANDA                |
|                                        | 06:12 |       |        | SUB OUT: SAUNDERS,ARJAE'              |
|                                        | 05:58 |       |        | MISSED JUMPER by REID,RACHEL          |
| REBOUND (DEF) by DAWN,ALEXIUS          | 05:58 |       |        |                                       |
| MISSED JUMPER by COLLINS,SHARDE'       | 05:51 |       |        |                                       |
| REBOUND (OFF) by PRATT, KAITLYN        | 05:51 |       |        |                                       |
| GOOD! LAYUP by PRATT,KAITLYN [PNT]     | 05:48 | 4-11  | V 7    |                                       |
|                                        | 05:25 |       |        | SUB IN: GIBBS,TA'KIERRA               |
|                                        | 05:25 |       |        | SUB OUT: MENDOZA,AMANDA               |
|                                        | 05:18 | 7-11  | V 4    | GOOD! 3PTR by BANKS,CLARESA           |
|                                        | 05:18 |       |        | ASSIST by BEVERLY KELLEY,A            |
|                                        | 04:47 |       |        | FOUL by GIBBS,TA'KIERRA               |
| TIMEOUT MEDIA                          | 04:47 |       |        |                                       |
| GOOD! FT by JAMES,SHANITY              | 04:47 | 7-12  | V 5    |                                       |
| MISSED FT by JAMES,SHANITY             | 04:47 |       |        |                                       |
|                                        | 04:47 |       |        | REBOUND (DEF) by BEVERLY KELLEY,A     |
|                                        | 04:47 |       |        | SUB IN: FILS-AIME',LA'TIA             |
|                                        | 04:47 |       |        | SUB OUT: RAMIREZ,CAITLYN              |
| 27711                                  | 04:29 |       |        | TURNOVER by GIBBS,TA'KIERRA           |
| STEAL by JAMES,SHANITY                 | 04:28 |       |        |                                       |

| VISITORS: Little Rock                | Time  | Score | Margin | HOME: Troy                              |
|--------------------------------------|-------|-------|--------|-----------------------------------------|
| MISSED LAYUP by JAMES,SHANITY        | 04:24 |       |        |                                         |
|                                      | 04:24 |       |        | REBOUND (DEF) by REID,RACHEL            |
| SUB IN: KEYS,KEANNA                  | 04:15 |       |        |                                         |
| SUB OUT: JAMES, SHANITY              | 04:15 |       |        |                                         |
|                                      | 03:53 |       |        | TURNOVER by BANKS,CLARESA               |
| TURNOVER by TOWNSON, MONIQUE         | 03:41 |       |        |                                         |
|                                      | 03:33 |       |        | MISSED LAYUP by FILS-AIME',LA'TIA       |
|                                      | 03:33 |       |        | REBOUND (OFF) by TEAM                   |
| SUB IN: JAMES, SHANITY               | 03:28 |       |        |                                         |
| SUB OUT: KEYS,KEANNA                 | 03:28 |       |        |                                         |
| FOUL by DAWN,ALEXIUS                 | 03:15 |       |        |                                         |
|                                      | 03:12 |       |        | MISSED JUMPER by BEVERLY KELLEY,A       |
| REBOUND (DEF) by COLLINS,SHARDE'     | 03:12 |       |        |                                         |
|                                      | 02:58 |       |        | FOUL by FILS-AIME',LA'TIA               |
| GOOD! FT by PRATT,KAITLYN            | 02:58 | 7-13  | V 6    |                                         |
| MISSED FT by PRATT,KAITLYN           | 02:58 |       |        |                                         |
|                                      | 02:58 |       |        | REBOUND (DEF) by RAMIREZ,CAITLYN        |
|                                      | 02:58 |       |        | SUB IN: RAMIREZ,CAITLYN                 |
|                                      | 02:58 |       |        | SUB OUT: FILS-AIME',LA'TIA              |
|                                      | 02:47 |       |        | TURNOVER by REID,RACHEL                 |
| STEAL by TOWNSON,MONIQUE             | 02:47 |       |        |                                         |
|                                      | 02:25 |       |        | FOUL by BANKS,CLARESA                   |
| SUB IN: KEYS,KEANNA                  | 02:25 |       |        |                                         |
| SUB IN: SHEPARD,KIRA                 | 02:25 |       |        |                                         |
| SUB OUT: COLLINS,SHARDE'             | 02:25 |       |        |                                         |
| SUB OUT: PRATT,KAITLYN               | 02:25 |       |        |                                         |
|                                      | 02:25 |       |        | SUB IN: EMERSON,KRISTEN                 |
|                                      | 02:25 |       |        | SUB IN: SAUNDERS,ARJAE'                 |
|                                      | 02:25 |       |        | SUB OUT: BANKS,CLARESA                  |
|                                      | 02:25 |       |        | SUB OUT: REID,RACHEL                    |
| MISSED JUMPER by TOWNSON, MONIQUE    | 02:16 |       |        |                                         |
| REBOUND (OFF) by JAMES, SHANITY      | 02:16 |       |        |                                         |
| TURNOVER by JAMES, SHANITY           | 02:12 |       |        |                                         |
| FOUL by JAMES, SHANITY               | 02:12 |       |        |                                         |
| SUB IN: PRATT,KAITLYN                | 02:12 |       |        |                                         |
| SUB OUT: JAMES, SHANITY              | 02:12 |       |        |                                         |
|                                      | 02:05 | 9-13  | V 4    | GOOD! LAYUP by RAMIREZ,CAITLYN [PNT]    |
|                                      | 02:05 |       |        | ASSIST by BEVERLY KELLEY,A              |
| TURNOVER by TOWNSON,MONIQUE          | 01:55 |       |        |                                         |
|                                      | 01:55 |       |        | STEAL by SAUNDERS,ARJAE'                |
|                                      | 01:50 | 11-13 | V 2    | GOOD! LAYUP by GIBBS,TA'KIERRA [FB/PNT] |
|                                      | 01:50 |       |        | ASSIST by SAUNDERS,ARJAE'               |
| GOOD! JUMPER by PRATT, KAITLYN [PNT] | 01:28 | 11-15 | V 4    |                                         |
|                                      | 01:21 | 13-15 | V 2    | GOOD! LAYUP by SAUNDERS,ARJAE' [FB/PNT] |
|                                      | 01:21 |       |        | ASSIST by BEVERLY KELLEY,A              |
| GOOD! JUMPER by PRATT, KAITLYN [PNT] | 00:59 | 13-17 | V 4    |                                         |
|                                      | 00:44 |       |        | TURNOVER by EMERSON,KRISTEN             |
| STEAL by PRATT,KAITLYN               | 00:43 | 40.1- | 11.5   |                                         |
| GOOD! LAYUP by TOWNSON,MONIQUE [PNT] | 00:38 | 13-19 | V 6    |                                         |
| ASSIST by PRATT,KAITLYN              | 00:38 |       |        |                                         |
|                                      | 00:21 | 15-19 | V 4    | GOOD! JUMPER by BEVERLY KELLEY,A        |
|                                      | 00:01 |       |        | FOUL by RAMIREZ,CAITLYN                 |
| GOOD! FT by PRATT,KAITLYN            | 00:01 | 15-20 | V 5    |                                         |
| GOOD! FT by PRATT,KAITLYN            | 00:01 | 15-21 | V 6    |                                         |
| SUB IN: COLLINS,SHARDE'              | 00:01 |       |        |                                         |

| VISITORS: Little Rock | Time  | Score | Margin | HOME: Troy                |
|-----------------------|-------|-------|--------|---------------------------|
| SUB OUT: SHEPARD,KIRA | 00:01 |       |        |                           |
|                       | 00:01 |       |        | SUB IN: MENDOZA,AMANDA    |
|                       | 00:01 |       |        | SUB IN: UPSHAW,AMAHNI     |
|                       | 00:01 |       |        | SUB IN: FILS-AIME',LA'TIA |
|                       | 00:01 |       |        | SUB OUT: GIBBS,TA'KIERRA  |
|                       | 00:01 |       |        | SUB OUT: EMERSON, KRISTEN |
|                       | 00:01 |       |        | SUB OUT: RAMIREZ,CAITLYN  |

Little Rock 21, Troy 15

| Period 1-only | In<br>Paint | Off<br>T/O | 2nd<br>Chance | Fast<br>Break | Bench |                        |
|---------------|-------------|------------|---------------|---------------|-------|------------------------|
| LR            | 10          | 5          | 2             | 2             | 0     | Score tied - 0 times   |
| TROY          | 10          | 4          | 0             | 4             | 2     | Lead changed - 0 times |

## Little Rock vs Troy 1/2/2016; 2:00 p.m. at Troy, Ala. (Trojan Arena) Period 2 Play-By-Play

| VISITORS: Little Rock                 | Time           | Score | Margin | HOME: Troy                                            |
|---------------------------------------|----------------|-------|--------|-------------------------------------------------------|
| SUB IN: KEYS,KEANNA                   | 10:00          |       |        |                                                       |
| SUB IN: DEGRAY,RONJANAE               | 10:00          |       |        |                                                       |
| SUB OUT: JAMES, SHANITY               | 10:00          |       |        |                                                       |
| SUB OUT: PRATT,KAITLYN                | 10:00          |       |        |                                                       |
|                                       | 10:00          |       |        | SUB IN: UPSHAW,AMAHNI                                 |
|                                       | 10:00          |       |        | SUB IN: FILS-AIME',LA'TIA                             |
|                                       | 10:00          |       |        | SUB IN: MENDOZA,AMANDA                                |
|                                       | 10:00          |       |        | SUB OUT: BANKS,CLARESA                                |
|                                       | 10:00          |       |        | SUB OUT: REID,RACHEL                                  |
|                                       | 10:00          |       |        | SUB OUT: RAMIREZ,CAITLYN                              |
| FOUL by DAWN,ALEXIUS                  | 09:46          |       |        |                                                       |
| •                                     | 09:45          | 18-21 | V 3    | GOOD! 3PTR by MENDOZA,AMANDA                          |
|                                       | 09:45          |       |        | ASSIST by FILS-AIME',LA'TIA                           |
|                                       | 09:45          | 19-21 | V 2    | GOOD! FT by MENDOZA,AMANDA                            |
| TURNOVER by DAWN,ALEXIUS              | 09:44          | -     |        | , , , , , , , , , , , , , , , , , , ,                 |
| SUB IN: SHEPARD,KIRA                  | 09:44          |       |        |                                                       |
| SUB OUT: DAWN,ALEXIUS                 | 09:44          |       |        |                                                       |
| 002 00 11 27 11111, 1122/1100         | 09:37          |       |        | MISSED 3PTR by MENDOZA,AMANDA                         |
| REBOUND (DEF) by KEYS,KEANNA          | 09:37          |       |        | micolo di Titoj menoce i, impiritori                  |
| TEBOOND (BET) by RETO, RETURN         | 09:22          |       |        | FOUL by MENDOZA,AMANDA                                |
| SUB IN: PRATT,KAITLYN                 | 09:22          |       |        | 1 OOL BY WIENDOWN, WIN WAS A                          |
| SUB OUT: DEGRAY,RONJANAE              | 09:22          |       |        |                                                       |
| MISSED JUMPER by COLLINS,SHARDE'      | 09:18          |       |        |                                                       |
| WIGGED COM ETT by GOLLING, OT AT DE   | 09:18          |       |        | REBOUND (DEF) by TEAM                                 |
|                                       | 09:00          | 22-21 | H 1    | GOOD! 3PTR by BEVERLY KELLEY,A                        |
| GOOD! LAYUP by TOWNSON,MONIQUE [PNT]  | 08:47          | 22-23 | V 1    | GOOD: SI TH by BEVERET RELEET, A                      |
| GOOD: EATOT BY TOWNSON, MONIQUE [TMT] | 08:47          | 22 20 | V 1    | FOUL by MENDOZA,AMANDA                                |
| GOOD! FT by TOWNSON,MONIQUE           | 08:47          | 22-24 | V 2    | 1 OOL by WILINDOZA, AWAINDA                           |
| GOOD! I I by TOWNSON, MONIQUE         | 08:47          | 22-24 | ٧Z     | SUB IN: REID,RACHEL                                   |
|                                       | 08:47          |       |        | ·                                                     |
|                                       | 08:47          |       |        | SUB IN: RAMIREZ,CAITLYN<br>SUB OUT: FILS-AIME',LA'TIA |
|                                       |                |       |        | ·                                                     |
|                                       | 08:47<br>08:36 |       |        | SUB OUT: MENDOZA,AMANDA                               |
| DEPOLIND (DEE) by COLLING CHARDE      |                |       |        | MISSED JUMPER by BEVERLY KELLEY,A                     |
| REBOUND (DEF) by COLLINS,SHARDE'      | 08:36          |       |        |                                                       |
| MISSED 3PTR by TOWNSON,MONIQUE        | 08:10          |       |        |                                                       |
| REBOUND (OFF) by PRATT,KAITLYN        | 08:10          |       |        |                                                       |
| MISSED 3PTR by COLLINS,SHARDE'        | 08:03          |       |        | DEDOUND (DEE) L. LIDOUAN AMAUNI                       |
| FOLIN L. TOWNSON MONIGUE              | 08:03          |       |        | REBOUND (DEF) by UPSHAW,AMAHNI                        |
| FOUL by TOWNSON,MONIQUE               | 07:59          |       |        |                                                       |
|                                       | 07:47          |       |        | MISSED 3PTR by REID,RACHEL                            |
|                                       | 07:47          |       |        | REBOUND (OFF) by UPSHAW,AMAHNI                        |
|                                       | 07:42          |       |        | MISSED LAYUP by UPSHAW,AMAHNI                         |
|                                       | 07:42          |       |        | REBOUND (OFF) by UPSHAW,AMAHNI                        |
| FOUL by KEYS,KEANNA                   | 07:41          |       |        |                                                       |
|                                       | 07:41          | 23-24 | V 1    | GOOD! FT by UPSHAW,AMAHNI                             |
|                                       | 07:41          |       |        | MISSED FT by UPSHAW,AMAHNI                            |
| REBOUND (DEF) by KEYS,KEANNA          | 07:41          |       |        |                                                       |
| MISSED LAYUP by PRATT,KAITLYN         | 07:24          |       |        |                                                       |
|                                       | 07:24          |       |        | REBOUND (DEF) by BEVERLY KELLEY,A                     |
|                                       | 07:15          | 25-24 | H 1    | GOOD! LAYUP by SAUNDERS,ARJAE' [PNT]                  |
|                                       |                |       |        |                                                       |

| VISITORS: Little Rock                                                             | Time           | Score | Margin | HOME: Troy                               |
|-----------------------------------------------------------------------------------|----------------|-------|--------|------------------------------------------|
|                                                                                   | 07:08          |       |        | FOUL by REID,RACHEL                      |
|                                                                                   | 07:08          |       |        | SUB IN: WILLIAMS, DAJIA                  |
|                                                                                   | 07:08          |       |        | SUB OUT: RAMIREZ,CAITLYN                 |
| TURNOVER by KEYS,KEANNA                                                           | 06:52          |       |        |                                          |
|                                                                                   | 06:39          |       |        | TURNOVER by WILLIAMS, DAJIA              |
| MISSED JUMPER by COLLINS, SHARDE'                                                 | 06:24          |       |        |                                          |
|                                                                                   | 06:24          |       |        | REBOUND (DEF) by WILLIAMS, DAJIA         |
|                                                                                   | 06:11          |       |        | TURNOVER by WILLIAMS, DAJIA              |
|                                                                                   | 06:11          |       |        | FOUL by WILLIAMS,DAJIA                   |
| MISSED JUMPER by TOWNSON,MONIQUE                                                  | 06:03          |       |        |                                          |
| REBOUND (OFF) by COLLINS,SHARDE'                                                  | 06:03          |       |        |                                          |
| TURNOVER by SHEPARD,KIRA                                                          | 05:52          |       |        |                                          |
|                                                                                   | 05:51          |       |        | STEAL by BEVERLY KELLEY,A                |
| FOUL by SHEPARD,KIRA                                                              | 05:47          |       |        |                                          |
|                                                                                   | 05:47          | 26-24 | H 2    | GOOD! FT by BEVERLY KELLEY,A             |
| TH 450 UT 22050                                                                   | 05:47          | 27-24 | H 3    | GOOD! FT by BEVERLY KELLEY,A             |
| TIMEOUT 30SEC                                                                     | 05:47          |       |        |                                          |
| TIMEOUT MEDIA                                                                     | 05:47          |       |        |                                          |
| SUB IN: DAWN,ALEXIUS                                                              | 05:47          |       |        |                                          |
| SUB IN: JAMES, SHANITY                                                            | 05:47          |       |        |                                          |
| SUB OUT: KEYS,KEANNA                                                              | 05:47          |       |        |                                          |
| SUB OUT: SHEPARD,KIRA                                                             | 05:47          |       |        |                                          |
| TURNOVER by DAWN,ALEXIUS                                                          | 05:39          |       |        | OTEAL IN DEVERTINA                       |
|                                                                                   | 05:38          | 00.04 | 11.5   | STEAL by BEVERLY KELLEY,A                |
|                                                                                   | 05:36          | 29-24 | H 5    | GOOD! LAYUP by BEVERLY KELLEY,A [FB/PNT] |
| MICCED ET by DDATT KAITI VAI                                                      | 05:08<br>05:08 |       |        | FOUL by UPSHAW,AMAHNI                    |
| MISSED FT by PRATT, KAITLYN                                                       |                |       |        |                                          |
| REBOUND (DEADB) by TEAM                                                           | 05:08<br>05:08 | 20.05 | H 4    |                                          |
| GOOD! FT by PRATT,KAITLYN                                                         | 05:08          | 29-25 | П4     | SUB IN: RAMIREZ.CAITLYN                  |
|                                                                                   | 05:08          |       |        | SUB IN: EMERSON,KRISTEN                  |
|                                                                                   | 05:08          |       |        | SUB OUT: UPSHAW,AMAHNI                   |
|                                                                                   | 05:08          |       |        | SUB OUT: WILLIAMS,DAJIA                  |
|                                                                                   | 04:57          |       |        | TURNOVER by RAMIREZ,CAITLYN              |
|                                                                                   | 04:42          |       |        | FOUL by SAUNDERS,ARJAE'                  |
| GOOD! FT by COLLINS,SHARDE'                                                       | 04:42          | 29-26 | H 3    | 1 OOL by GAONDENG, ANDAL                 |
| MISSED FT by COLLINS,SHARDE'                                                      | 04:42          | 25 20 | 110    |                                          |
| WIGOLD I'I by GOLLING, GITARDE                                                    | 04:42          |       |        | REBOUND (DEF) by RAMIREZ,CAITLYN         |
| SUB IN: KEYS,KEANNA                                                               | 04:42          |       |        | TIEBOOND (BEI ) by TUNNINIEZ, ONTETT     |
| SUB OUT: PRATT,KAITLYN                                                            | 04:42          |       |        |                                          |
|                                                                                   | 04:37          |       |        | TURNOVER by REID,RACHEL                  |
|                                                                                   | 04:37          |       |        | TIMEOUT 30SEC                            |
| MISSED 3PTR by COLLINS,SHARDE'                                                    | 04:11          |       |        | 11111200100020                           |
| REBOUND (OFF) by KEYS,KEANNA                                                      | 04:11          |       |        |                                          |
| MISSED LAYUP by KEYS,KEANNA                                                       | 04:08          |       |        |                                          |
|                                                                                   | 04:08          |       |        | REBOUND (DEF) by BEVERLY KELLEY,A        |
| FOUL by DAWN,ALEXIUS                                                              | 04:02          |       |        | ···· (· , <b>·)</b> ·-···· ··· · ·       |
|                                                                                   | 04:02          | 30-26 | H 4    | GOOD! FT by SAUNDERS,ARJAE'              |
|                                                                                   | 04:02          |       |        | MISSED FT by SAUNDERS,ARJAE'             |
| REBOUND (DEF) by KEYS,KEANNA                                                      | 04:02          |       |        |                                          |
| SUB IN: SHEPARD,KIRA                                                              | 04:02          |       |        |                                          |
| ·                                                                                 | 04:02          |       |        |                                          |
| SUB OUT: DAWN,ALEXIUS                                                             |                |       |        |                                          |
| SUB OUT: DAWN,ALEXIUS GOOD! JUMPER by KEYS,KEANNA [PNT]                           | 03:40          | 30-28 | H 2    |                                          |
| SUB OUT: DAWN,ALEXIUS GOOD! JUMPER by KEYS,KEANNA [PNT] ASSIST by TOWNSON,MONIQUE |                | 30-28 | H 2    |                                          |

| VISITORS: Little Rock                    | Time  | Score | Margin | HOME: Troy                            |
|------------------------------------------|-------|-------|--------|---------------------------------------|
| STEAL by JAMES, SHANITY                  | 03:20 |       |        |                                       |
| TURNOVER by JAMES, SHANITY               | 03:13 |       |        |                                       |
| FOUL by JAMES, SHANITY                   | 03:13 |       |        |                                       |
| SUB IN: PRATT,KAITLYN                    | 03:13 |       |        |                                       |
| SUB OUT: JAMES, SHANITY                  | 03:13 |       |        |                                       |
|                                          | 03:13 |       |        | SUB IN: MENDOZA,AMANDA                |
|                                          | 03:13 |       |        | SUB IN: FILS-AIME',LA'TIA             |
|                                          | 03:13 |       |        | SUB OUT: RAMIREZ, CAITLYN             |
|                                          | 03:13 |       |        | SUB OUT: REID,RACHEL                  |
|                                          | 02:58 |       |        | TURNOVER by SAUNDERS, ARJAE'          |
| STEAL by COLLINS, SHARDE'                | 02:56 |       |        |                                       |
| GOOD! JUMPER by COLLINS,SHARDE' [FB/PNT] | 02:53 | 30-30 | Т      |                                       |
|                                          | 02:43 | 33-30 | H 3    | GOOD! 3PTR by RAMIREZ, CAITLYN        |
|                                          | 02:43 |       |        | ASSIST by MENDOZA, AMANDA             |
|                                          | 02:32 |       |        | FOUL by MENDOZA, AMANDA               |
| GOOD! FT by TOWNSON,MONIQUE              | 02:32 | 33-31 | H 2    |                                       |
| MISSED FT by TOWNSON,MONIQUE             | 02:32 |       |        |                                       |
|                                          | 02:32 |       |        | REBOUND (DEF) by BEVERLY KELLEY,A     |
|                                          | 02:32 |       |        | SUB IN: CHILLS,JAYLA                  |
|                                          | 02:32 |       |        | SUB OUT: MENDOZA,AMANDA               |
|                                          | 02:14 |       |        | MISSED LAYUP by RAMIREZ, CAITLYN      |
| REBOUND (DEF) by KEYS,KEANNA             | 02:14 |       |        |                                       |
| MISSED JUMPER by TOWNSON,MONIQUE         | 01:58 |       |        |                                       |
| REBOUND (OFF) by KEYS,KEANNA             | 01:58 |       |        |                                       |
| GOOD! JUMPER by KEYS, KEANNA             | 01:49 | 33-33 | Т      |                                       |
| ASSIST by TOWNSON,MONIQUE                | 01:49 |       |        |                                       |
|                                          | 01:43 |       |        | TIMEOUT 30SEC                         |
|                                          | 01:33 | 35-33 | H 2    | GOOD! LAYUP by BEVERLY KELLEY,A [PNT] |
| TURNOVER by COLLINS,SHARDE'              | 01:04 |       |        |                                       |
|                                          | 01:03 |       |        | STEAL by FILS-AIME',LA'TIA            |
|                                          | 00:49 | 37-33 | H 4    | GOOD! JUMPER by BEVERLY KELLEY,A      |
| MISSED JUMPER by SHEPARD,KIRA            | 00:25 |       |        |                                       |
| REBOUND (OFF) by PRATT, KAITLYN          | 00:25 |       |        |                                       |
| GOOD! LAYUP by SHEPARD,KIRA [PNT]        | 00:17 | 37-35 | H 2    |                                       |
| ASSIST by PRATT, KAITLYN                 | 00:17 |       |        |                                       |
|                                          | 00:07 |       |        | TURNOVER by FILS-AIME',LA'TIA         |
|                                          | 00:07 |       |        | FOUL by FILS-AIME',LA'TIA             |
|                                          | 00:07 |       |        | SUB IN: WILLIAMS, DAJIA               |
|                                          | 00:07 |       |        | SUB OUT: FILS-AIME',LA'TIA            |
|                                          |       |       |        |                                       |

Little Rock 35, Troy 37

| Period 2-only | In<br>Paint | Off<br>T/O | 2nd<br>Chance | Fast<br>Break | Bench |                        |
|---------------|-------------|------------|---------------|---------------|-------|------------------------|
| LR            | 8           | 3          | 4             | 2             | 6     | Score tied - 4 times   |
| TROY          | 6           | 6          | 1             | 2             | 5     | Lead changed - 2 times |