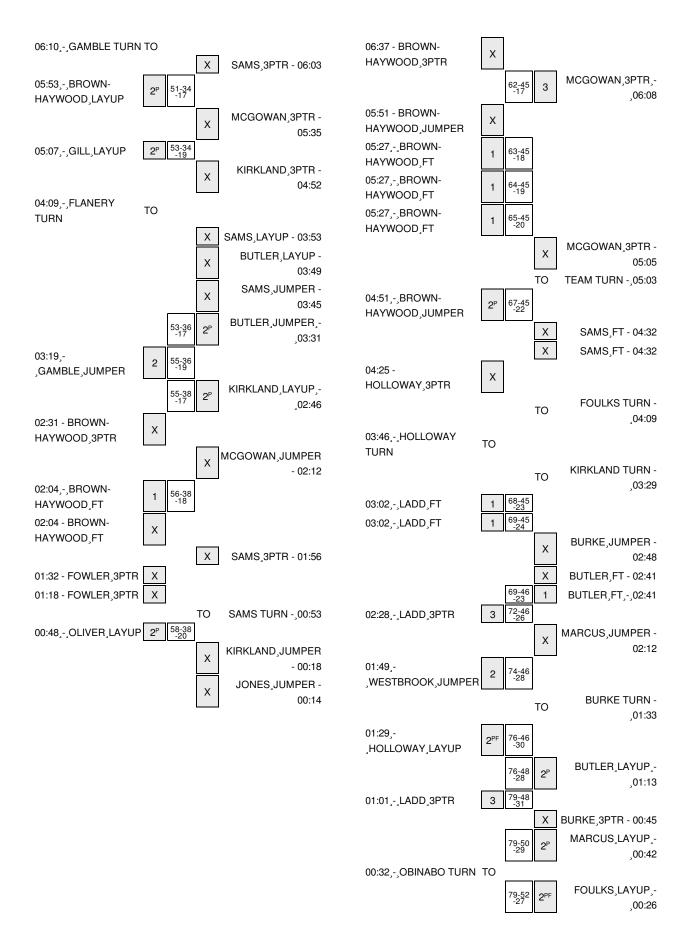

Officials: Mark McClenney, Kerry Pierre, An-Jamilah Gregory Technical Fouls: Arkansas State- None. Georgia Southern- None. Attendance: 0

| Score by periods | 1st | 2nd | 3rd | 4th | Total |
|------------------|-----|-----|-----|-----|-------|
| Arkansas State   | 24  | 18  | 16  | 21  | 79    |
| Georgia Southern | 12  | 16  | 10  | 14  | 52    |

Last FG - ASU 4th-01:01, GASOW 4th-00:26. Largest lead - Arkansas State by 31 4th-01:01; Georgia Southern by 2 1st-07:55 ASU led for 34:55. GASOW led for 1:54. Game was tied for 3:11.

|        | In    | Off        | 2nd           | Fast          |       |
|--------|-------|------------|---------------|---------------|-------|
| Points | Paint | Off<br>T/O | 2nd<br>Chance | Fast<br>Break | Bench |
| ASU    | 28    | 25         | 13            | 4             | 16    |
| GASOW  | 22    | 17         | 13            | 4             | 12    |

Score tied - 3 times Lead changed - 3 times