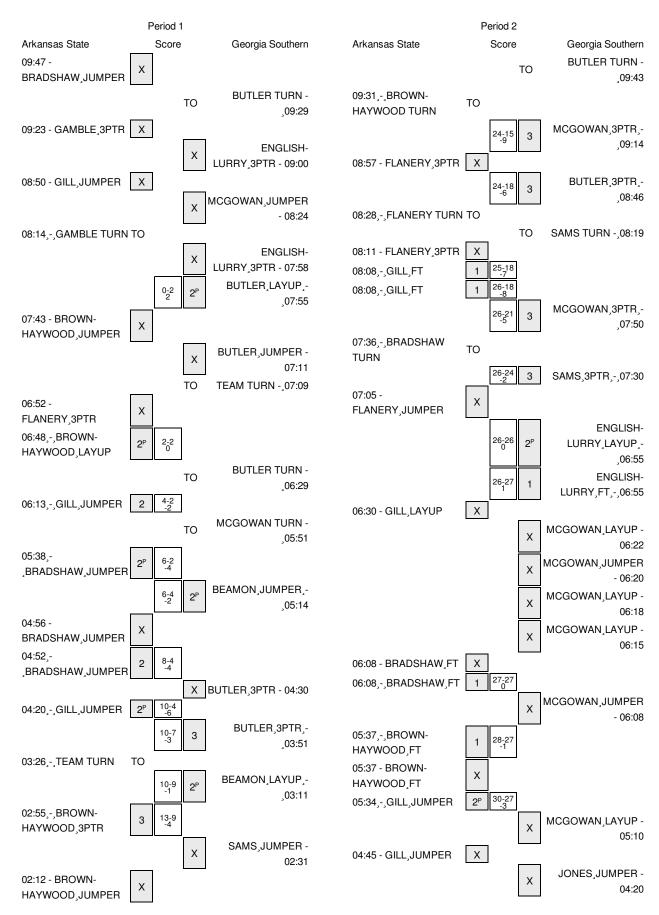

Officials: Mark McClenney, Kerry Pierre, An-Jamilah Gregory Technical Fouls: Arkansas State- None. Georgia Southern- None. Attendance: 0

| Score by periods | 1st | 2nd | 3rd | 4th | Total |
|------------------|-----|-----|-----|-----|-------|
| Arkansas State   | 24  | 18  | 16  | 21  | 79    |
| Georgia Southern | 12  | 16  | 10  | 14  | 52    |

Last FG - ASU 4th-01:01, GASOW 4th-00:26. Largest lead - Arkansas State by 31 4th-01:01; Georgia Southern by 2 1st-07:55 ASU led for 34:55. GASOW led for 1:54. Game was tied for 3:11.

|        | In    | Off        | 2nd           | Fast          |       |
|--------|-------|------------|---------------|---------------|-------|
| Points | Paint | Off<br>T/O | 2nd<br>Chance | Fast<br>Break | Bench |
| ASU    | 28    | 25         | 13            | 4             | 16    |
| GASOW  | 22    | 17         | 13            | 4             | 12    |

Score tied - 3 times Lead changed - 3 times