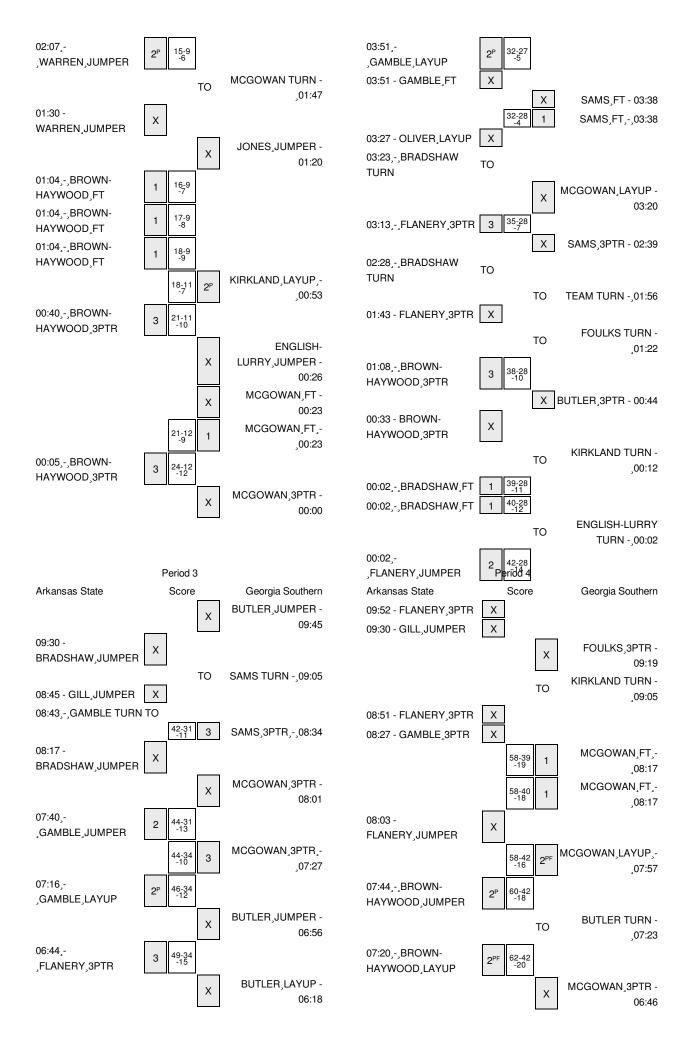

Officials: Mark McClenney, Kerry Pierre, An-Jamilah Gregory Technical Fouls: Arkansas State- None. Georgia Southern- None. Attendance: 0

| Score by periods | 1st | 2nd | 3rd | 4th | Total |
|------------------|-----|-----|-----|-----|-------|
| Arkansas State   | 24  | 18  | 16  | 21  | 79    |
| Georgia Southern | 12  | 16  | 10  | 14  | 52    |

Last FG - ASU 4th-01:01, GASOW 4th-00:26. Largest lead - Arkansas State by 31 4th-01:01; Georgia Southern by 2 1st-07:55 ASU led for 34:55. GASOW led for 1:54. Game was tied for 3:11.

|        | In    | Off        | 2nd           | Fast          |       |
|--------|-------|------------|---------------|---------------|-------|
| Points | Paint | Off<br>T/O | 2nd<br>Chance | Fast<br>Break | Bench |
| ASU    | 28    | 25         | 13            | 4             | 16    |
| GASOW  | 22    | 17         | 13            | 4             | 12    |

Score tied - 3 times Lead changed - 3 times