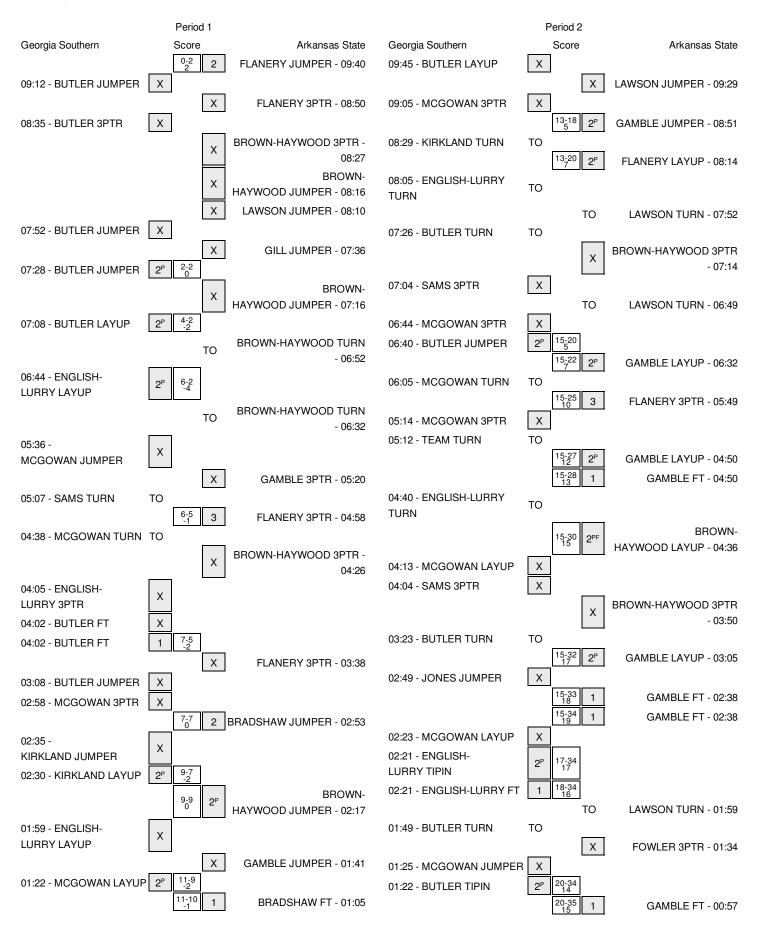

#### Georgia Southern vs Arkansas State 1/30/2016; 3 p.m. at Jonesboro, Arkansas (Convocation Center) Period 1 Play-By-Play

| VISITORS: Georgia Southern               | Time           | Score | Margin         | HOME: Arkansas State                                       |
|------------------------------------------|----------------|-------|----------------|------------------------------------------------------------|
|                                          | 09:40          | 2-0   | H 2            | GOOD! JUMPER by FLANERY, JESSICA                           |
| MISSED JUMPER by BUTLER, PATRICE         | 09:12          |       |                |                                                            |
|                                          | 09:12          |       |                | REBOUND (DEF) by LAWSON, AMANDA                            |
|                                          | 08:50          |       |                | MISSED 3PTR by FLANERY, JESSICA                            |
| REBOUND (DEF) by BUTLER, SIERRA          | 08:50          |       |                |                                                            |
| MISSED 3PTR by BUTLER,PATRICE            | 08:35          |       |                |                                                            |
|                                          | 08:35          |       |                | REBOUND (DEF) by GAMBLE, AUNDREA                           |
|                                          | 08:27          |       |                | MISSED 3PTR by BROWN-HAYWOOD,KHADI                         |
|                                          | 08:27          |       |                | REBOUND (OFF) by BROWN-HAYWOOD,KHADI                       |
|                                          | 08:16          |       |                | MISSED JUMPER by BROWN-HAYWOOD,KHADI                       |
|                                          | 08:16          |       |                | REBOUND (OFF) by GILL, BRITTNEY                            |
|                                          | 08:10          |       |                | MISSED JUMPER by LAWSON, AMANDA                            |
| REBOUND (DEF) by SAMS,ALEXIS             | 08:10          |       |                |                                                            |
| MISSED JUMPER by BUTLER, PATRICE         | 07:52          |       |                |                                                            |
|                                          | 07:52          |       |                | BLOCK by GILL, BRITTNEY                                    |
|                                          | 07:50          |       |                | REBOUND (DEF) by GILL, BRITTNEY                            |
|                                          | 07:36          |       |                | MISSED JUMPER by GILL, BRITTNEY                            |
| REBOUND (DEF) by MCGOWAN,ANGEL           | 07:36          |       |                | ·                                                          |
| GOOD! JUMPER by BUTLER, SIERRA [PNT]     | 07:28          | 2-2   | Т              |                                                            |
| ASSIST by MCGOWAN,ANGEL                  | 07:28          |       |                |                                                            |
|                                          | 07:16          |       |                | MISSED JUMPER by BROWN-HAYWOOD,KHADI                       |
| REBOUND (DEF) by MCGOWAN,ANGEL           | 07:16          |       |                | , , , , , , , , , , , , , , , , , , , ,                    |
| GOOD! LAYUP by BUTLER,PATRICE [PNT]      | 07:08          | 2-4   | V 2            |                                                            |
| ASSIST by MCGOWAN,ANGEL                  | 07:08          |       | · <del>-</del> |                                                            |
| 7.00.01 by Modern My Mall                | 06:52          |       |                | TURNOVER by BROWN-HAYWOOD,KHADI                            |
| STEAL by MCGOWAN,ANGEL                   | 06:50          |       |                | romovensy anominative est, and                             |
| GOOD! LAYUP by ENGLISH-LURRY,TRELL [PNT] | 06:44          | 2-6   | V 4            |                                                            |
| ASSIST by BUTLER, SIERRA                 | 06:44          |       | • •            |                                                            |
| 7.00.0 · 3) 20 · 22 · 1,0 · 2 · 11 · 1   | 06:32          |       |                | TURNOVER by BROWN-HAYWOOD,KHADI                            |
| STEAL by MCGOWAN,ANGEL                   | 06:30          |       |                | Total Country Briefit The Trace Bank Briefit               |
| oreness meach in, indee                  | 06:20          |       |                | FOUL by LAWSON,AMANDA                                      |
|                                          | 05:58          |       |                | FOUL by BROWN-HAYWOOD,KHADI                                |
| MISSED JUMPER by MCGOWAN,ANGEL           | 05:36          |       |                | rocesy briowith the objection                              |
| WIGGED TOWN EIT BY WIGGGWAIN, ANGLE      | 05:36          |       |                | REBOUND (DEF) by BROWN-HAYWOOD,KHADI                       |
|                                          | 05:20          |       |                | MISSED 3PTR by GAMBLE,AUNDREA                              |
| REBOUND (DEF) by BUTLER,PATRICE          | 05:20          |       |                | WIGGED OF THE BY CANDELE, ACTUALLY                         |
| TURNOVER by SAMS,ALEXIS                  | 05:20          |       |                |                                                            |
| SUB IN: JONES, BRIANA                    | 05:07          |       |                |                                                            |
| SUB OUT: BUTLER, PATRICE                 | 05:07          |       |                |                                                            |
| SUB OUT. BUTLEN, PATRICE                 | 05.07          | 5-6   | V 1            | COODI 2DTD by ELANEDY JESSICA                              |
|                                          | 04:58          | 3-6   | VI             | GOOD! 3PTR by FLANERY, JESSICA<br>ASSIST by GILL, BRITTNEY |
| THENOVED by MCCOMAN ANCEL                |                |       |                | ASSIST by GILL, BRITTINE T                                 |
| TURNOVER by MCGOWAN,ANGEL                | 04:38<br>04:36 |       |                | CTEAL by ELANEDY JECCICA                                   |
|                                          |                |       |                | STEAL by FLANERY, JESSICA                                  |
| DEDOLIND (DEE) by JONEO DDIANA           | 04:26          |       |                | MISSED 3PTR by BROWN-HAYWOOD,KHADI                         |
| REBOUND (DEF) by JONES,BRIANA            | 04:26          |       |                |                                                            |
| MISSED 3PTR by ENGLISH-LURRY,TRELL       | 04:05          |       |                |                                                            |
| REBOUND (OFF) by BUTLER, SIERRA          | 04:05          |       |                | FOUR LOUIS PRITTING                                        |
| TIMEOUT MEDIA                            | 04:02          |       |                | FOUL by GILL,BRITTNEY                                      |
| TIMEOUT MEDIA                            | 04:02          |       |                |                                                            |
| MISSED FT by BUTLER, SIERRA              | 04:02          |       |                |                                                            |
| REBOUND (DEADB) by TEAM                  | 04:02          |       | \              |                                                            |
| GOOD! FT by BUTLER,SIERRA                | 04:02          | 5-7   | V 2            |                                                            |
|                                          |                |       |                |                                                            |

| VISITORS: Georgia Southern           | Time  | Score | Margin | HOME: Arkansas State                      |
|--------------------------------------|-------|-------|--------|-------------------------------------------|
|                                      | 04:02 |       |        | SUB IN: BRADSHAW,LAUREN                   |
|                                      | 04:02 |       |        | SUB IN: OLIVER, DOMINIQUE                 |
|                                      | 04:02 |       |        | SUB OUT: GILL,BRITTNEY                    |
|                                      | 04:02 |       |        | SUB OUT: LAWSON,AMANDA                    |
|                                      | 03:38 |       |        | MISSED 3PTR by FLANERY, JESSICA           |
| REBOUND (DEF) by MCGOWAN, ANGEL      | 03:38 |       |        |                                           |
| MISSED JUMPER by BUTLER, SIERRA      | 03:08 |       |        |                                           |
|                                      | 03:08 |       |        | BLOCK by BRADSHAW,LAUREN                  |
| REBOUND (OFF) by JONES, BRIANA       | 03:06 |       |        |                                           |
| MISSED 3PTR by MCGOWAN,ANGEL         | 02:58 |       |        |                                           |
|                                      | 02:58 |       |        | REBOUND (DEF) by OLIVER, DOMINIQUE        |
| FOUL by JONES,BRIANA                 | 02:54 |       |        |                                           |
| SUB IN: KIRKLAND, SIERRA             | 02:54 |       |        |                                           |
| SUB OUT: BUTLER, SIERRA              | 02:54 |       |        |                                           |
|                                      | 02:54 |       |        | SUB IN: FOWLER, BRITTANY                  |
|                                      | 02:54 |       |        | SUB OUT: FLANERY, JESSICA                 |
|                                      | 02:53 | 7-7   | Т      | GOOD! JUMPER by BRADSHAW,LAUREN           |
| MISSED JUMPER by KIRKLAND, SIERRA    | 02:35 |       |        |                                           |
| REBOUND (OFF) by KIRKLAND, SIERRA    | 02:35 |       |        |                                           |
| GOOD! LAYUP by KIRKLAND,SIERRA [PNT] | 02:30 | 7-9   | V 2    |                                           |
|                                      | 02:17 | 9-9   | Т      | GOOD! JUMPER by BROWN-HAYWOOD,KHADI [PNT] |
|                                      | 02:17 |       |        | ASSIST by OLIVER, DOMINIQUE               |
| MISSED LAYUP by ENGLISH-LURRY,TRELL  | 01:59 |       |        |                                           |
| ·                                    | 01:59 |       |        | BLOCK by BROWN-HAYWOOD,KHADI              |
|                                      | 01:56 |       |        | REBOUND (DEF) by BROWN-HAYWOOD,KHADI      |
| SUB IN: BUTLER,PATRICE               | 01:51 |       |        | i i i                                     |
| SUB OUT: JONES,BRIANA                | 01:51 |       |        |                                           |
|                                      | 01:41 |       |        | MISSED JUMPER by GAMBLE, AUNDREA          |
| REBOUND (DEF) by BUTLER,PATRICE      | 01:41 |       |        |                                           |
| GOOD! LAYUP by MCGOWAN, ANGEL [PNT]  | 01:22 | 9-11  | V 2    |                                           |
| ASSIST by BUTLER,PATRICE             | 01:22 |       |        |                                           |
| FOUL by MCGOWAN, ANGEL               | 01:05 |       |        |                                           |
| ,                                    | 01:05 | 10-11 | V 1    | GOOD! FT by BRADSHAW,LAUREN               |
|                                      | 01:05 | 11-11 | Т      | GOOD! FT by BRADSHAW, LAUREN              |
|                                      | 01:05 |       |        | SUB IN: GILL, BRITTNEY                    |
|                                      | 01:05 |       |        | SUB OUT: OLIVER, DOMINIQUE                |
| GOOD! LAYUP by BUTLER,PATRICE [PNT]  | 00:47 | 11-13 | V 2    |                                           |
|                                      | 00:29 | 14-13 | H 1    | GOOD! 3PTR by BROWN-HAYWOOD,KHADI         |
|                                      | 00:29 |       |        | ASSIST by GILL,BRITTNEY                   |
| TURNOVER by SAMS, ALEXIS             | 00:08 |       |        |                                           |
|                                      | 00:07 |       |        | STEAL by GILL, BRITTNEY                   |
|                                      | 00:05 |       |        | MISSED LAYUP by GILL, BRITTNEY            |
|                                      | 00:05 |       |        | REBOUND (OFF) by BRADSHAW, LAUREN         |
|                                      | 00:02 | 16-13 | H 3    | GOOD! TIPIN by BRADSHAW,LAUREN [PNT]      |

#### Georgia Southern 13, Arkansas State 16

|   | Period 1-only | In<br>Paint | Off<br>T/O | 2nd<br>Chance | Fast<br>Break | Bench |                        |
|---|---------------|-------------|------------|---------------|---------------|-------|------------------------|
| ( | GASOW         | 12          | 2          | 3             | 0             | 2     | Score tied - 2 times   |
| 1 | ASU           | 4           | 5          | 2             | 0             | 6     | Lead changed - 2 times |