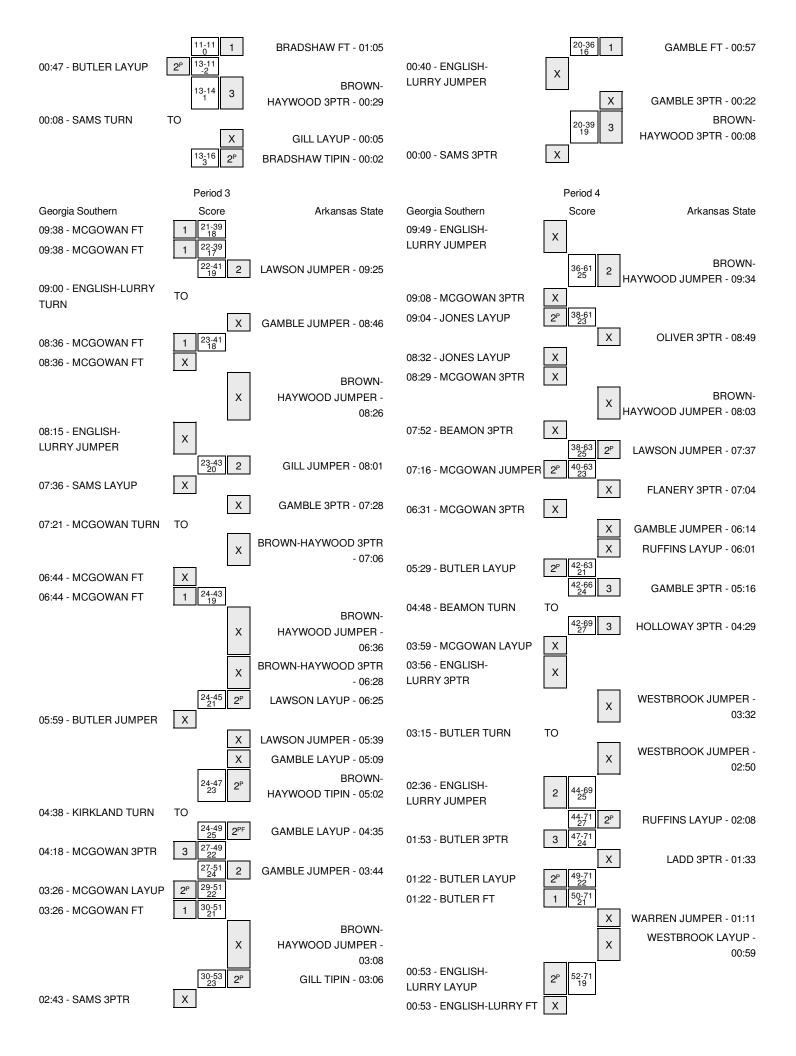

#### Georgia Southern vs Arkansas State 1/30/2016; 3 p.m. at Jonesboro, Arkansas (Convocation Center) Period 1 Play-By-Play

| VISITORS: Georgia Southern               | Time           | Score | Margin         | HOME: Arkansas State                                       |
|------------------------------------------|----------------|-------|----------------|------------------------------------------------------------|
|                                          | 09:40          | 2-0   | H 2            | GOOD! JUMPER by FLANERY, JESSICA                           |
| MISSED JUMPER by BUTLER, PATRICE         | 09:12          |       |                |                                                            |
|                                          | 09:12          |       |                | REBOUND (DEF) by LAWSON, AMANDA                            |
|                                          | 08:50          |       |                | MISSED 3PTR by FLANERY, JESSICA                            |
| REBOUND (DEF) by BUTLER, SIERRA          | 08:50          |       |                |                                                            |
| MISSED 3PTR by BUTLER,PATRICE            | 08:35          |       |                |                                                            |
|                                          | 08:35          |       |                | REBOUND (DEF) by GAMBLE, AUNDREA                           |
|                                          | 08:27          |       |                | MISSED 3PTR by BROWN-HAYWOOD,KHADI                         |
|                                          | 08:27          |       |                | REBOUND (OFF) by BROWN-HAYWOOD,KHADI                       |
|                                          | 08:16          |       |                | MISSED JUMPER by BROWN-HAYWOOD,KHADI                       |
|                                          | 08:16          |       |                | REBOUND (OFF) by GILL, BRITTNEY                            |
|                                          | 08:10          |       |                | MISSED JUMPER by LAWSON, AMANDA                            |
| REBOUND (DEF) by SAMS,ALEXIS             | 08:10          |       |                |                                                            |
| MISSED JUMPER by BUTLER, PATRICE         | 07:52          |       |                |                                                            |
|                                          | 07:52          |       |                | BLOCK by GILL, BRITTNEY                                    |
|                                          | 07:50          |       |                | REBOUND (DEF) by GILL, BRITTNEY                            |
|                                          | 07:36          |       |                | MISSED JUMPER by GILL, BRITTNEY                            |
| REBOUND (DEF) by MCGOWAN,ANGEL           | 07:36          |       |                | ·                                                          |
| GOOD! JUMPER by BUTLER, SIERRA [PNT]     | 07:28          | 2-2   | Т              |                                                            |
| ASSIST by MCGOWAN,ANGEL                  | 07:28          |       |                |                                                            |
|                                          | 07:16          |       |                | MISSED JUMPER by BROWN-HAYWOOD,KHADI                       |
| REBOUND (DEF) by MCGOWAN,ANGEL           | 07:16          |       |                | , , , , , , , , , , , , , , , , , , , ,                    |
| GOOD! LAYUP by BUTLER,PATRICE [PNT]      | 07:08          | 2-4   | V 2            |                                                            |
| ASSIST by MCGOWAN,ANGEL                  | 07:08          |       | · <del>-</del> |                                                            |
| 7.00.01 by Modern My Mall                | 06:52          |       |                | TURNOVER by BROWN-HAYWOOD,KHADI                            |
| STEAL by MCGOWAN,ANGEL                   | 06:50          |       |                | romovensy anominative est, and                             |
| GOOD! LAYUP by ENGLISH-LURRY,TRELL [PNT] | 06:44          | 2-6   | V 4            |                                                            |
| ASSIST by BUTLER, SIERRA                 | 06:44          |       | • •            |                                                            |
| 7.00.0 · 3) 20 · 22 · 1,0 · 2 · 11 · 1   | 06:32          |       |                | TURNOVER by BROWN-HAYWOOD,KHADI                            |
| STEAL by MCGOWAN,ANGEL                   | 06:30          |       |                | Total Country Briefit The Trace Bank Briefit               |
| oreness meach in, indee                  | 06:20          |       |                | FOUL by LAWSON,AMANDA                                      |
|                                          | 05:58          |       |                | FOUL by BROWN-HAYWOOD,KHADI                                |
| MISSED JUMPER by MCGOWAN,ANGEL           | 05:36          |       |                | rocesy briowith the objection                              |
| WIGGED TOWN EIT BY WIGGGWAIN, ANGLE      | 05:36          |       |                | REBOUND (DEF) by BROWN-HAYWOOD,KHADI                       |
|                                          | 05:20          |       |                | MISSED 3PTR by GAMBLE,AUNDREA                              |
| REBOUND (DEF) by BUTLER,PATRICE          | 05:20          |       |                | WIGGED OF THE BY CANDELE, ACTUALLY                         |
| TURNOVER by SAMS,ALEXIS                  | 05:20          |       |                |                                                            |
| SUB IN: JONES, BRIANA                    | 05:07          |       |                |                                                            |
| SUB OUT: BUTLER, PATRICE                 | 05:07          |       |                |                                                            |
| SUB OUT. BUTLEN, PATRICE                 | 05.07          | 5-6   | V 1            | COODI 2DTD by ELANEDY JESSICA                              |
|                                          | 04:58          | 3-6   | VI             | GOOD! 3PTR by FLANERY, JESSICA<br>ASSIST by GILL, BRITTNEY |
| THENOVED by MCCOMAN ANCEL                |                |       |                | ASSIST by GILL, BRITTINE T                                 |
| TURNOVER by MCGOWAN,ANGEL                | 04:38<br>04:36 |       |                | CTEAL by ELANEDY JECCICA                                   |
|                                          |                |       |                | STEAL by FLANERY, JESSICA                                  |
| DEDOLIND (DEE) by JONEO DDIANA           | 04:26          |       |                | MISSED 3PTR by BROWN-HAYWOOD,KHADI                         |
| REBOUND (DEF) by JONES,BRIANA            | 04:26          |       |                |                                                            |
| MISSED 3PTR by ENGLISH-LURRY,TRELL       | 04:05          |       |                |                                                            |
| REBOUND (OFF) by BUTLER, SIERRA          | 04:05          |       |                | FOUR LOUIS PRITTING                                        |
| TIMEOUT MEDIA                            | 04:02          |       |                | FOUL by GILL,BRITTNEY                                      |
| TIMEOUT MEDIA                            | 04:02          |       |                |                                                            |
| MISSED FT by BUTLER, SIERRA              | 04:02          |       |                |                                                            |
| REBOUND (DEADB) by TEAM                  | 04:02          |       | \              |                                                            |
| GOOD! FT by BUTLER,SIERRA                | 04:02          | 5-7   | V 2            |                                                            |
|                                          |                |       |                |                                                            |

| VISITORS: Georgia Southern           | Time  | Score | Margin | HOME: Arkansas State                      |
|--------------------------------------|-------|-------|--------|-------------------------------------------|
|                                      | 04:02 |       |        | SUB IN: BRADSHAW,LAUREN                   |
|                                      | 04:02 |       |        | SUB IN: OLIVER, DOMINIQUE                 |
|                                      | 04:02 |       |        | SUB OUT: GILL,BRITTNEY                    |
|                                      | 04:02 |       |        | SUB OUT: LAWSON,AMANDA                    |
|                                      | 03:38 |       |        | MISSED 3PTR by FLANERY, JESSICA           |
| REBOUND (DEF) by MCGOWAN, ANGEL      | 03:38 |       |        |                                           |
| MISSED JUMPER by BUTLER, SIERRA      | 03:08 |       |        |                                           |
|                                      | 03:08 |       |        | BLOCK by BRADSHAW,LAUREN                  |
| REBOUND (OFF) by JONES, BRIANA       | 03:06 |       |        |                                           |
| MISSED 3PTR by MCGOWAN,ANGEL         | 02:58 |       |        |                                           |
|                                      | 02:58 |       |        | REBOUND (DEF) by OLIVER, DOMINIQUE        |
| FOUL by JONES,BRIANA                 | 02:54 |       |        |                                           |
| SUB IN: KIRKLAND, SIERRA             | 02:54 |       |        |                                           |
| SUB OUT: BUTLER, SIERRA              | 02:54 |       |        |                                           |
|                                      | 02:54 |       |        | SUB IN: FOWLER, BRITTANY                  |
|                                      | 02:54 |       |        | SUB OUT: FLANERY, JESSICA                 |
|                                      | 02:53 | 7-7   | Т      | GOOD! JUMPER by BRADSHAW,LAUREN           |
| MISSED JUMPER by KIRKLAND, SIERRA    | 02:35 |       |        |                                           |
| REBOUND (OFF) by KIRKLAND, SIERRA    | 02:35 |       |        |                                           |
| GOOD! LAYUP by KIRKLAND,SIERRA [PNT] | 02:30 | 7-9   | V 2    |                                           |
|                                      | 02:17 | 9-9   | Т      | GOOD! JUMPER by BROWN-HAYWOOD,KHADI [PNT] |
|                                      | 02:17 |       |        | ASSIST by OLIVER, DOMINIQUE               |
| MISSED LAYUP by ENGLISH-LURRY,TRELL  | 01:59 |       |        |                                           |
| ·                                    | 01:59 |       |        | BLOCK by BROWN-HAYWOOD,KHADI              |
|                                      | 01:56 |       |        | REBOUND (DEF) by BROWN-HAYWOOD,KHADI      |
| SUB IN: BUTLER,PATRICE               | 01:51 |       |        | i i i                                     |
| SUB OUT: JONES,BRIANA                | 01:51 |       |        |                                           |
|                                      | 01:41 |       |        | MISSED JUMPER by GAMBLE, AUNDREA          |
| REBOUND (DEF) by BUTLER,PATRICE      | 01:41 |       |        |                                           |
| GOOD! LAYUP by MCGOWAN, ANGEL [PNT]  | 01:22 | 9-11  | V 2    |                                           |
| ASSIST by BUTLER,PATRICE             | 01:22 |       |        |                                           |
| FOUL by MCGOWAN, ANGEL               | 01:05 |       |        |                                           |
| ,                                    | 01:05 | 10-11 | V 1    | GOOD! FT by BRADSHAW,LAUREN               |
|                                      | 01:05 | 11-11 | Т      | GOOD! FT by BRADSHAW, LAUREN              |
|                                      | 01:05 |       |        | SUB IN: GILL, BRITTNEY                    |
|                                      | 01:05 |       |        | SUB OUT: OLIVER, DOMINIQUE                |
| GOOD! LAYUP by BUTLER,PATRICE [PNT]  | 00:47 | 11-13 | V 2    |                                           |
|                                      | 00:29 | 14-13 | H 1    | GOOD! 3PTR by BROWN-HAYWOOD,KHADI         |
|                                      | 00:29 |       |        | ASSIST by GILL,BRITTNEY                   |
| TURNOVER by SAMS, ALEXIS             | 00:08 |       |        |                                           |
|                                      | 00:07 |       |        | STEAL by GILL, BRITTNEY                   |
|                                      | 00:05 |       |        | MISSED LAYUP by GILL, BRITTNEY            |
|                                      | 00:05 |       |        | REBOUND (OFF) by BRADSHAW, LAUREN         |
|                                      | 00:02 | 16-13 | H 3    | GOOD! TIPIN by BRADSHAW,LAUREN [PNT]      |

#### Georgia Southern 13, Arkansas State 16

|   | Period 1-only | In<br>Paint | Off<br>T/O | 2nd<br>Chance | Fast<br>Break | Bench |                        |
|---|---------------|-------------|------------|---------------|---------------|-------|------------------------|
| ( | GASOW         | 12          | 2          | 3             | 0             | 2     | Score tied - 2 times   |
| 1 | ASU           | 4           | 5          | 2             | 0             | 6     | Lead changed - 2 times |