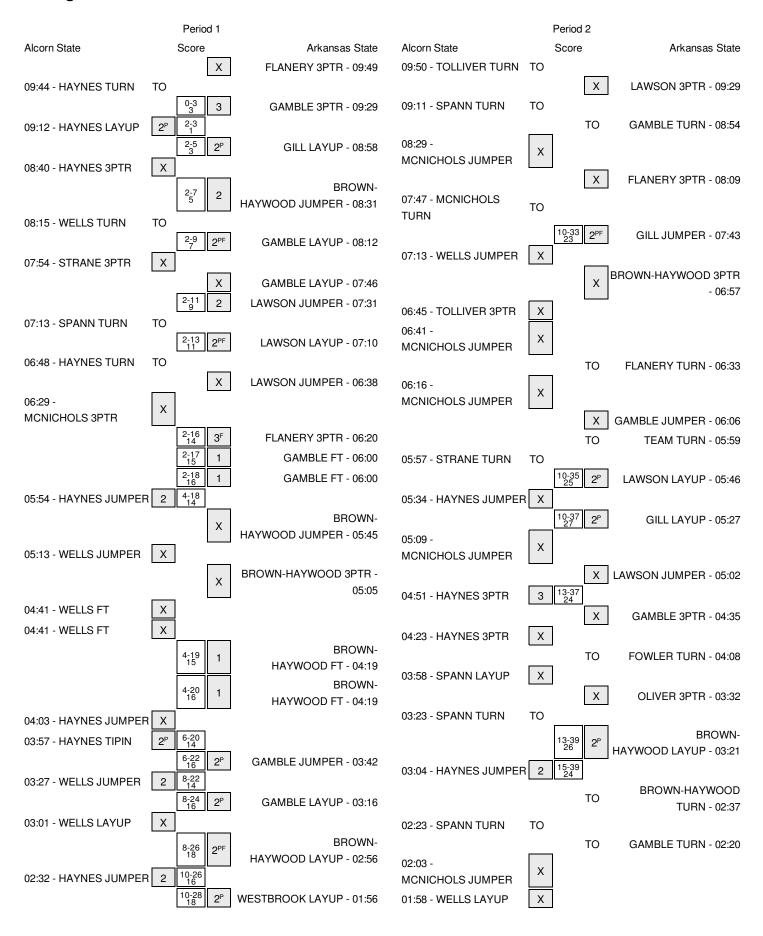

#### Alcorn State vs Arkansas State 12/12/2015; 5:05 p.m. at Jonesboro, Arkansas (Convocation Center) Period 1 Play-By-Play

| VISITORS: Alcorn State                 | Time  | Score | Margin | HOME: Arkansas State                    |
|----------------------------------------|-------|-------|--------|-----------------------------------------|
|                                        | 09:49 |       |        | MISSED 3PTR by FLANERY,JESSICA          |
| REBOUND (DEF) by SPANN,TORI DANIELLE   | 09:49 |       |        |                                         |
| TURNOVER by HAYNES,NORIANNA L          | 09:44 |       |        |                                         |
|                                        | 09:29 | 3-0   | H 3    | GOOD! 3PTR by GAMBLE,AUNDREA            |
|                                        | 09:29 |       |        | ASSIST by GILL, BRITTNEY                |
| GOOD! LAYUP by HAYNES,NORIANNA L [PNT] | 09:12 | 3-2   | H 1    |                                         |
| ASSIST by WELLS,HENRIETTA              | 09:12 |       |        |                                         |
|                                        | 08:58 | 5-2   | H 3    | GOOD! LAYUP by GILL, BRITTNEY [PNT]     |
| MISSED 3PTR by HAYNES,NORIANNA L       | 08:40 |       |        | •                                       |
|                                        | 08:40 |       |        | REBOUND (DEF) by GILL, BRITTNEY         |
|                                        | 08:31 | 7-2   | H 5    | GOOD! JUMPER by BROWN-HAYWOOD,KHADI     |
|                                        | 08:31 |       |        | ASSIST by GILL,BRITTNEY                 |
| TURNOVER by WELLS,HENRIETTA            | 08:15 |       |        | 7.66.6 1 3 <b>,</b> 6.123,21111112      |
|                                        | 08:14 |       |        | STEAL by FLANERY, JESSICA               |
|                                        | 08:12 | 9-2   | H 7    | GOOD! LAYUP by GAMBLE,AUNDREA [FB/PNT]  |
| TIMEOUT 30SEC                          | 08:09 | 0.2   | ,      | GOOD. ETTOT By GAMBLE, TOTAL TELEVITIES |
| TIMEOUT MEDIA                          | 08:07 |       |        |                                         |
| SUB IN: MCNICHOLS, ASHTIN              | 08:07 |       |        |                                         |
| SUB OUT: TOLLIVER,BRIANNA              | 08:07 |       |        |                                         |
| MISSED 3PTR by STRANE,JAZMIN           | 07:54 |       |        |                                         |
| MISSED SFIR by STRAINE, JAZIMIN        | 07.54 |       |        | REBOUND (DEF) by TEAM                   |
|                                        |       |       |        | ` '                                     |
| DI COK by MELLO HENDIETTA              | 07:46 |       |        | MISSED LAYUP by GAMBLE,AUNDREA          |
| BLOCK by WELLS,HENRIETTA               | 07:46 |       |        | DEDOUND (OFF) In TEAM                   |
|                                        | 07:46 | 44.0  |        | REBOUND (OFF) by TEAM                   |
|                                        | 07:31 | 11-2  | H 9    | GOOD! JUMPER by LAWSON,AMANDA           |
|                                        | 07:31 |       |        | ASSIST by GAMBLE,AUNDREA                |
| TURNOVER by SPANN,TORI DANIELLE        | 07:13 |       |        |                                         |
|                                        | 07:12 |       |        | STEAL by LAWSON,AMANDA                  |
|                                        | 07:10 | 13-2  | H 11   | GOOD! LAYUP by LAWSON,AMANDA [FB/PNT]   |
| TURNOVER by HAYNES,NORIANNA L          | 06:48 |       |        |                                         |
| FOUL by HAYNES,NORIANNA L              | 06:48 |       |        |                                         |
|                                        | 06:48 |       |        | SUB IN: OLIVER, DOMINIQUE               |
|                                        | 06:48 |       |        | SUB OUT: GILL,BRITTNEY                  |
|                                        | 06:38 |       |        | MISSED JUMPER by LAWSON,AMANDA          |
| REBOUND (DEF) by SHERMAN, TALISA       | 06:38 |       |        |                                         |
| MISSED 3PTR by MCNICHOLS,ASHTIN        | 06:29 |       |        |                                         |
|                                        | 06:29 |       |        | REBOUND (DEF) by BROWN-HAYWOOD,KHADI    |
|                                        | 06:20 | 16-2  | H 14   | GOOD! 3PTR by FLANERY, JESSICA [FB]     |
|                                        | 06:20 |       |        | ASSIST by GAMBLE,AUNDREA                |
|                                        | 06:00 |       |        | FOUL by FLANERY, JESSICA                |
| FOUL (TECH) by TEAM                    | 06:00 |       |        |                                         |
|                                        | 06:00 | 17-2  | H 15   | GOOD! FT by GAMBLE,AUNDREA              |
|                                        | 06:00 | 18-2  | H 16   | GOOD! FT by GAMBLE,AUNDREA              |
| SUB IN: 10                             | 06:00 |       |        |                                         |
| SUB OUT: SPANN,TORI DANIELLE           | 06:00 |       |        |                                         |
|                                        | 06:00 |       |        | SUB IN: BRADSHAW,LAUREN                 |
|                                        | 06:00 |       |        | SUB OUT: LAWSON,AMANDA                  |
| GOOD! JUMPER by HAYNES,NORIANNA L      | 05:54 | 18-4  | H 14   |                                         |
|                                        | 05:45 |       |        | MISSED JUMPER by BROWN-HAYWOOD,KHADI    |
| REBOUND (DEF) by STRANE, JAZMIN        | 05:45 |       |        |                                         |
|                                        |       |       |        |                                         |