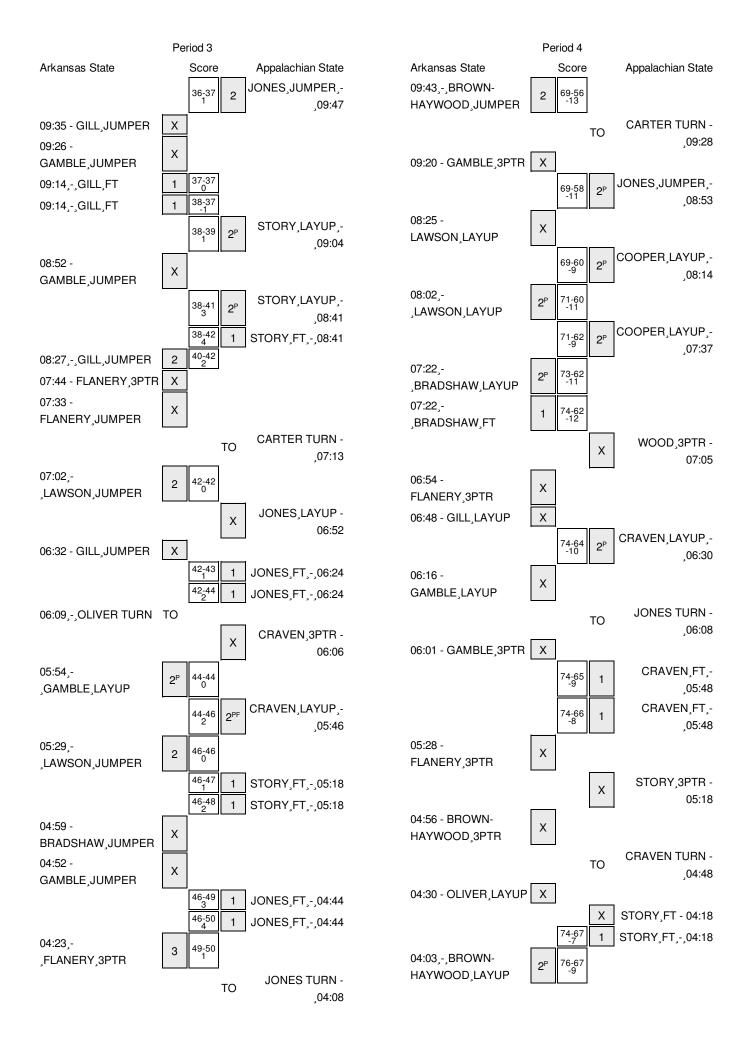

# Arkansas State vs Appalachian State 3/5/2016; 1 p.m. at Boone, N.C. (Holmes Center) Period 1 Play-By-Play

| VISITORS: Arkansas State             | Time  | Score | Margin | HOME: Appalachian State                |
|--------------------------------------|-------|-------|--------|----------------------------------------|
| FOUL by GILL, BRITTNEY               | 09:44 |       |        |                                        |
|                                      | 09:39 | 2-0   | H 2    | GOOD! LAYUP by STORY,MADI [PNT]        |
|                                      | 09:39 |       |        | ASSIST by JONES,JOI                    |
| GOOD! 3PTR by GAMBLE,AUNDREA         | 09:23 | 2-3   | V 1    |                                        |
| ASSIST by GILL,BRITTNEY              | 09:23 |       |        |                                        |
|                                      | 09:10 | 4-3   | H 1    | GOOD! LAYUP by STORY,MADI [PNT]        |
| MISSED 3PTR by GAMBLE,AUNDREA        | 08:48 |       |        |                                        |
|                                      | 08:48 |       |        | REBOUND (DEF) by COOPER,KEKE           |
|                                      | 08:41 | 7-3   | H 4    | GOOD! 3PTR by WOOD,FARRAHN             |
|                                      | 08:41 |       |        | ASSIST by JONES,JOI                    |
| MISSED JUMPER by BROWN-HAYWOOD,KHADI | 08:24 |       |        |                                        |
| REBOUND (OFF) by LAWSON, AMANDA      | 08:24 |       |        |                                        |
|                                      | 08:22 |       |        | FOUL by CARTER,BRIA                    |
| MISSED 3PTR by LAWSON,AMANDA         | 08:21 |       |        |                                        |
| REBOUND (OFF) by FLANERY, JESSICA    | 08:21 |       |        |                                        |
| GOOD! JUMPER by LAWSON,AMANDA [PNT]  | 08:10 | 7-5   | H 2    |                                        |
| FOUL by GILL,BRITTNEY                | 07:54 |       |        |                                        |
|                                      | 07:54 | 8-5   | H 3    | GOOD! FT by JONES,JOI                  |
|                                      | 07:54 |       |        | MISSED FT by JONES,JOI                 |
| REBOUND (DEF) by BROWN-HAYWOOD,KHADI | 07:54 |       |        |                                        |
|                                      | 07:53 |       |        | FOUL by CARTER,BRIA                    |
|                                      | 07:53 |       |        | SUB IN: BASSETT-SMITH, ASHLEY          |
|                                      | 07:53 |       |        | SUB OUT: CARTER,BRIA                   |
| MISSED LAYUP by GILL, BRITTNEY       | 07:35 |       |        |                                        |
|                                      | 07:35 |       |        | REBOUND (DEF) by BASSETT-SMITH, ASHLEY |
|                                      | 07:27 |       |        | TURNOVER by JONES,JOI                  |
|                                      | 07:27 |       |        | SUB IN: CRAVEN,KAILA                   |
|                                      | 07:27 |       |        | SUB OUT: WOOD,FARRAHN                  |
| MISSED JUMPER by BROWN-HAYWOOD,KHADI | 07:15 |       |        |                                        |
| REBOUND (OFF) by GAMBLE, AUNDREA     | 07:15 |       |        |                                        |
| MISSED 3PTR by GILL,BRITTNEY         | 07:05 |       |        |                                        |
|                                      | 07:05 |       |        | REBOUND (DEF) by COOPER,KEKE           |
|                                      | 06:47 | 10-5  | H 5    | GOOD! LAYUP by STORY,MADI [PNT]        |
| MISSED JUMPER by GAMBLE, AUNDREA     | 06:32 |       |        |                                        |
| REBOUND (OFF) by BROWN-HAYWOOD,KHADI | 06:32 |       |        |                                        |
|                                      | 06:30 |       |        | FOUL by COOPER,KEKE                    |
| GOOD! FT by BROWN-HAYWOOD,KHADI      | 06:30 | 10-6  | H 4    |                                        |
| GOOD! FT by BROWN-HAYWOOD,KHADI      | 06:30 | 10-7  | H 3    |                                        |
| SUB IN: BRADSHAW,LAUREN              | 06:30 |       |        |                                        |
| SUB IN: OLIVER, DOMINIQUE            | 06:30 |       |        |                                        |
| SUB OUT: GILL,BRITTNEY               | 06:30 |       |        |                                        |
| SUB OUT: LAWSON,AMANDA               | 06:30 |       |        |                                        |
|                                      | 06:30 |       |        | SUB IN: MARSHALL,MIA                   |
|                                      | 06:30 |       |        | SUB OUT: COOPER,KEKE                   |
|                                      | 06:13 |       |        | MISSED LAYUP by CRAVEN,KAILA           |
| REBOUND (DEF) by BRADSHAW,LAUREN     | 06:13 |       |        |                                        |
| GOOD! 3PTR by BROWN-HAYWOOD,KHADI    | 06:05 | 10-10 | Т      |                                        |