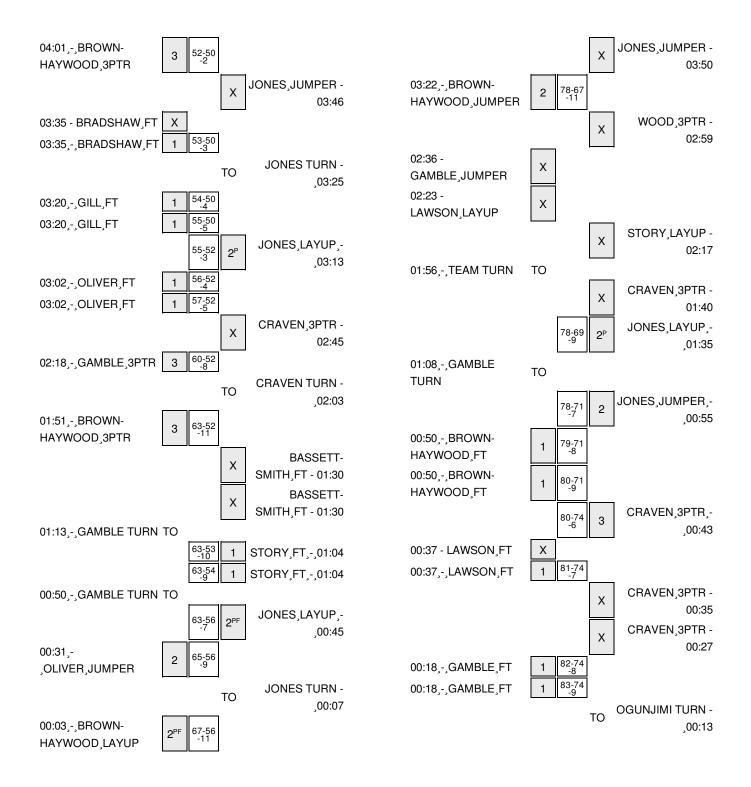

# Arkansas State vs Appalachian State 3/5/2016; 1 p.m. at Boone, N.C. (Holmes Center) Period 1 Play-By-Play

| VISITORS: Arkansas State             | Time  | Score | Margin | HOME: Appalachian State                |
|--------------------------------------|-------|-------|--------|----------------------------------------|
| FOUL by GILL, BRITTNEY               | 09:44 |       |        |                                        |
|                                      | 09:39 | 2-0   | H 2    | GOOD! LAYUP by STORY,MADI [PNT]        |
|                                      | 09:39 |       |        | ASSIST by JONES,JOI                    |
| GOOD! 3PTR by GAMBLE,AUNDREA         | 09:23 | 2-3   | V 1    |                                        |
| ASSIST by GILL,BRITTNEY              | 09:23 |       |        |                                        |
|                                      | 09:10 | 4-3   | H 1    | GOOD! LAYUP by STORY,MADI [PNT]        |
| MISSED 3PTR by GAMBLE,AUNDREA        | 08:48 |       |        |                                        |
|                                      | 08:48 |       |        | REBOUND (DEF) by COOPER,KEKE           |
|                                      | 08:41 | 7-3   | H 4    | GOOD! 3PTR by WOOD,FARRAHN             |
|                                      | 08:41 |       |        | ASSIST by JONES,JOI                    |
| MISSED JUMPER by BROWN-HAYWOOD,KHADI | 08:24 |       |        |                                        |
| REBOUND (OFF) by LAWSON, AMANDA      | 08:24 |       |        |                                        |
|                                      | 08:22 |       |        | FOUL by CARTER,BRIA                    |
| MISSED 3PTR by LAWSON,AMANDA         | 08:21 |       |        |                                        |
| REBOUND (OFF) by FLANERY, JESSICA    | 08:21 |       |        |                                        |
| GOOD! JUMPER by LAWSON,AMANDA [PNT]  | 08:10 | 7-5   | H 2    |                                        |
| FOUL by GILL,BRITTNEY                | 07:54 |       |        |                                        |
|                                      | 07:54 | 8-5   | H 3    | GOOD! FT by JONES,JOI                  |
|                                      | 07:54 |       |        | MISSED FT by JONES,JOI                 |
| REBOUND (DEF) by BROWN-HAYWOOD,KHADI | 07:54 |       |        |                                        |
|                                      | 07:53 |       |        | FOUL by CARTER,BRIA                    |
|                                      | 07:53 |       |        | SUB IN: BASSETT-SMITH, ASHLEY          |
|                                      | 07:53 |       |        | SUB OUT: CARTER,BRIA                   |
| MISSED LAYUP by GILL, BRITTNEY       | 07:35 |       |        |                                        |
|                                      | 07:35 |       |        | REBOUND (DEF) by BASSETT-SMITH, ASHLEY |
|                                      | 07:27 |       |        | TURNOVER by JONES,JOI                  |
|                                      | 07:27 |       |        | SUB IN: CRAVEN,KAILA                   |
|                                      | 07:27 |       |        | SUB OUT: WOOD,FARRAHN                  |
| MISSED JUMPER by BROWN-HAYWOOD,KHADI | 07:15 |       |        |                                        |
| REBOUND (OFF) by GAMBLE, AUNDREA     | 07:15 |       |        |                                        |
| MISSED 3PTR by GILL,BRITTNEY         | 07:05 |       |        |                                        |
|                                      | 07:05 |       |        | REBOUND (DEF) by COOPER,KEKE           |
|                                      | 06:47 | 10-5  | H 5    | GOOD! LAYUP by STORY,MADI [PNT]        |
| MISSED JUMPER by GAMBLE, AUNDREA     | 06:32 |       |        |                                        |
| REBOUND (OFF) by BROWN-HAYWOOD,KHADI | 06:32 |       |        |                                        |
|                                      | 06:30 |       |        | FOUL by COOPER,KEKE                    |
| GOOD! FT by BROWN-HAYWOOD,KHADI      | 06:30 | 10-6  | H 4    |                                        |
| GOOD! FT by BROWN-HAYWOOD,KHADI      | 06:30 | 10-7  | H 3    |                                        |
| SUB IN: BRADSHAW,LAUREN              | 06:30 |       |        |                                        |
| SUB IN: OLIVER, DOMINIQUE            | 06:30 |       |        |                                        |
| SUB OUT: GILL,BRITTNEY               | 06:30 |       |        |                                        |
| SUB OUT: LAWSON,AMANDA               | 06:30 |       |        |                                        |
|                                      | 06:30 |       |        | SUB IN: MARSHALL,MIA                   |
|                                      | 06:30 |       |        | SUB OUT: COOPER,KEKE                   |
|                                      | 06:13 |       |        | MISSED LAYUP by CRAVEN,KAILA           |
| REBOUND (DEF) by BRADSHAW,LAUREN     | 06:13 |       |        |                                        |
| GOOD! 3PTR by BROWN-HAYWOOD,KHADI    | 06:05 | 10-10 | Т      |                                        |