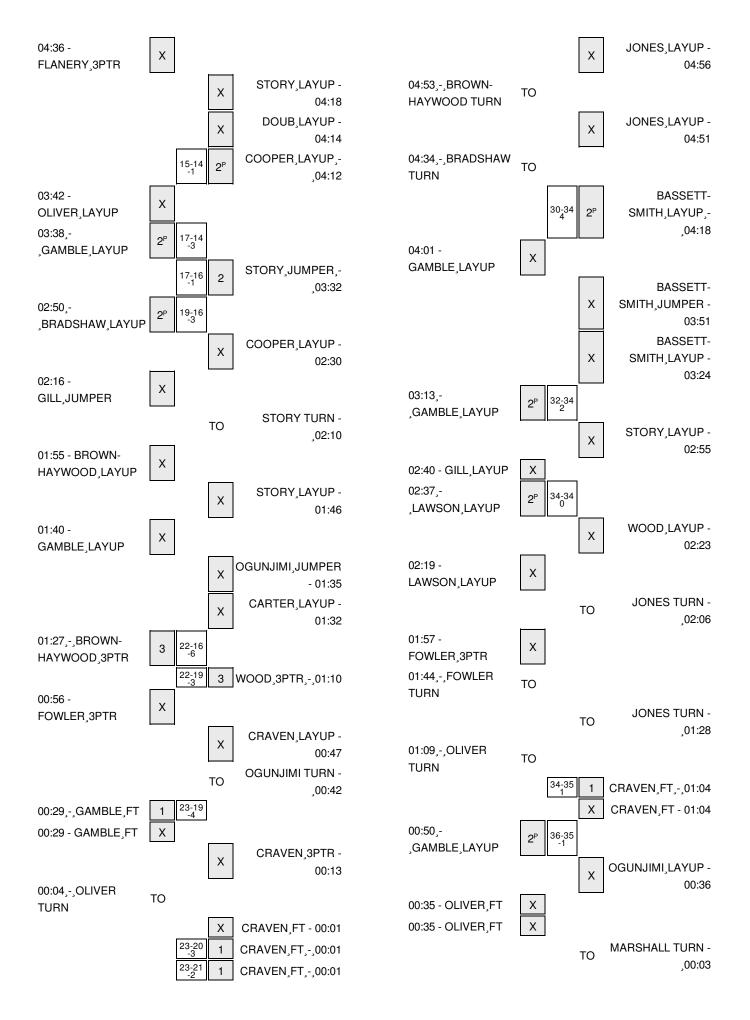

# Arkansas State vs Appalachian State 3/5/2016; 1 p.m. at Boone, N.C. (Holmes Center) Period 1 Play-By-Play

| VISITORS: Arkansas State             | Time  | Score | Margin | HOME: Appalachian State                |
|--------------------------------------|-------|-------|--------|----------------------------------------|
| FOUL by GILL, BRITTNEY               | 09:44 |       |        |                                        |
|                                      | 09:39 | 2-0   | H 2    | GOOD! LAYUP by STORY,MADI [PNT]        |
|                                      | 09:39 |       |        | ASSIST by JONES,JOI                    |
| GOOD! 3PTR by GAMBLE,AUNDREA         | 09:23 | 2-3   | V 1    |                                        |
| ASSIST by GILL,BRITTNEY              | 09:23 |       |        |                                        |
|                                      | 09:10 | 4-3   | H 1    | GOOD! LAYUP by STORY,MADI [PNT]        |
| MISSED 3PTR by GAMBLE,AUNDREA        | 08:48 |       |        |                                        |
|                                      | 08:48 |       |        | REBOUND (DEF) by COOPER,KEKE           |
|                                      | 08:41 | 7-3   | H 4    | GOOD! 3PTR by WOOD,FARRAHN             |
|                                      | 08:41 |       |        | ASSIST by JONES,JOI                    |
| MISSED JUMPER by BROWN-HAYWOOD,KHADI | 08:24 |       |        |                                        |
| REBOUND (OFF) by LAWSON, AMANDA      | 08:24 |       |        |                                        |
|                                      | 08:22 |       |        | FOUL by CARTER,BRIA                    |
| MISSED 3PTR by LAWSON,AMANDA         | 08:21 |       |        |                                        |
| REBOUND (OFF) by FLANERY, JESSICA    | 08:21 |       |        |                                        |
| GOOD! JUMPER by LAWSON,AMANDA [PNT]  | 08:10 | 7-5   | H 2    |                                        |
| FOUL by GILL,BRITTNEY                | 07:54 |       |        |                                        |
|                                      | 07:54 | 8-5   | H 3    | GOOD! FT by JONES,JOI                  |
|                                      | 07:54 |       |        | MISSED FT by JONES,JOI                 |
| REBOUND (DEF) by BROWN-HAYWOOD,KHADI | 07:54 |       |        |                                        |
|                                      | 07:53 |       |        | FOUL by CARTER,BRIA                    |
|                                      | 07:53 |       |        | SUB IN: BASSETT-SMITH, ASHLEY          |
|                                      | 07:53 |       |        | SUB OUT: CARTER,BRIA                   |
| MISSED LAYUP by GILL, BRITTNEY       | 07:35 |       |        |                                        |
|                                      | 07:35 |       |        | REBOUND (DEF) by BASSETT-SMITH, ASHLEY |
|                                      | 07:27 |       |        | TURNOVER by JONES,JOI                  |
|                                      | 07:27 |       |        | SUB IN: CRAVEN,KAILA                   |
|                                      | 07:27 |       |        | SUB OUT: WOOD,FARRAHN                  |
| MISSED JUMPER by BROWN-HAYWOOD,KHADI | 07:15 |       |        |                                        |
| REBOUND (OFF) by GAMBLE, AUNDREA     | 07:15 |       |        |                                        |
| MISSED 3PTR by GILL,BRITTNEY         | 07:05 |       |        |                                        |
|                                      | 07:05 |       |        | REBOUND (DEF) by COOPER,KEKE           |
|                                      | 06:47 | 10-5  | H 5    | GOOD! LAYUP by STORY,MADI [PNT]        |
| MISSED JUMPER by GAMBLE, AUNDREA     | 06:32 |       |        |                                        |
| REBOUND (OFF) by BROWN-HAYWOOD,KHADI | 06:32 |       |        |                                        |
|                                      | 06:30 |       |        | FOUL by COOPER,KEKE                    |
| GOOD! FT by BROWN-HAYWOOD,KHADI      | 06:30 | 10-6  | H 4    |                                        |
| GOOD! FT by BROWN-HAYWOOD,KHADI      | 06:30 | 10-7  | H 3    |                                        |
| SUB IN: BRADSHAW,LAUREN              | 06:30 |       |        |                                        |
| SUB IN: OLIVER, DOMINIQUE            | 06:30 |       |        |                                        |
| SUB OUT: GILL,BRITTNEY               | 06:30 |       |        |                                        |
| SUB OUT: LAWSON,AMANDA               | 06:30 |       |        |                                        |
|                                      | 06:30 |       |        | SUB IN: MARSHALL,MIA                   |
|                                      | 06:30 |       |        | SUB OUT: COOPER,KEKE                   |
|                                      | 06:13 |       |        | MISSED LAYUP by CRAVEN,KAILA           |
| REBOUND (DEF) by BRADSHAW,LAUREN     | 06:13 |       |        |                                        |
| GOOD! 3PTR by BROWN-HAYWOOD,KHADI    | 06:05 | 10-10 | Т      |                                        |