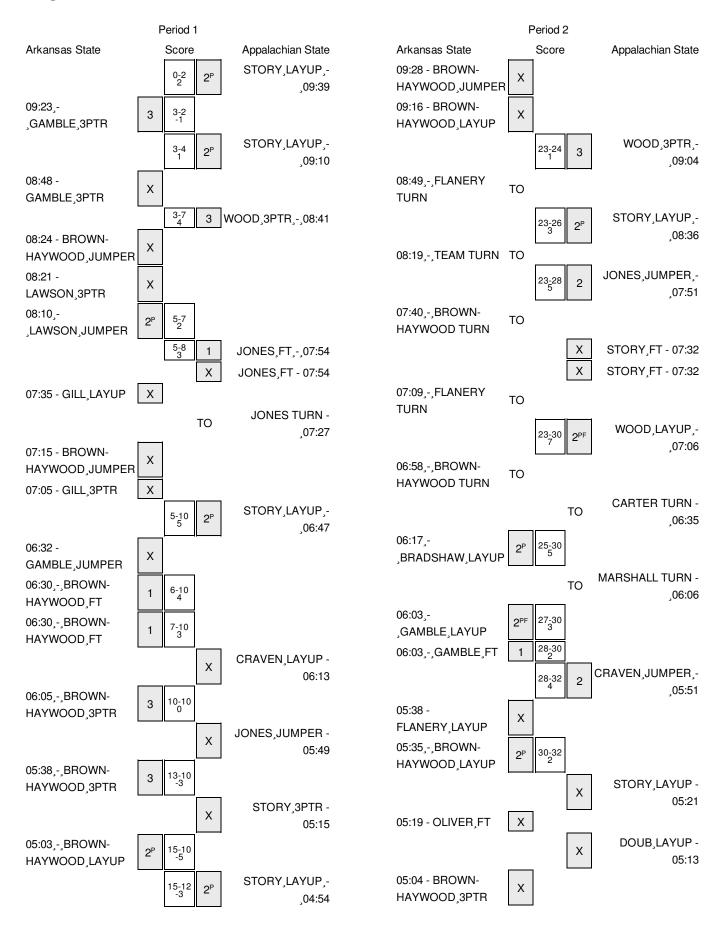

# Arkansas State vs Appalachian State 3/5/2016; 1 p.m. at Boone, N.C. (Holmes Center) Period 1 Play-By-Play

| VISITORS: Arkansas State             | Time  | Score | Margin | HOME: Appalachian State                |
|--------------------------------------|-------|-------|--------|----------------------------------------|
| FOUL by GILL, BRITTNEY               | 09:44 |       |        |                                        |
|                                      | 09:39 | 2-0   | H 2    | GOOD! LAYUP by STORY,MADI [PNT]        |
|                                      | 09:39 |       |        | ASSIST by JONES,JOI                    |
| GOOD! 3PTR by GAMBLE,AUNDREA         | 09:23 | 2-3   | V 1    |                                        |
| ASSIST by GILL,BRITTNEY              | 09:23 |       |        |                                        |
|                                      | 09:10 | 4-3   | H 1    | GOOD! LAYUP by STORY,MADI [PNT]        |
| MISSED 3PTR by GAMBLE,AUNDREA        | 08:48 |       |        |                                        |
|                                      | 08:48 |       |        | REBOUND (DEF) by COOPER,KEKE           |
|                                      | 08:41 | 7-3   | H 4    | GOOD! 3PTR by WOOD,FARRAHN             |
|                                      | 08:41 |       |        | ASSIST by JONES,JOI                    |
| MISSED JUMPER by BROWN-HAYWOOD,KHADI | 08:24 |       |        |                                        |
| REBOUND (OFF) by LAWSON, AMANDA      | 08:24 |       |        |                                        |
|                                      | 08:22 |       |        | FOUL by CARTER,BRIA                    |
| MISSED 3PTR by LAWSON,AMANDA         | 08:21 |       |        |                                        |
| REBOUND (OFF) by FLANERY, JESSICA    | 08:21 |       |        |                                        |
| GOOD! JUMPER by LAWSON,AMANDA [PNT]  | 08:10 | 7-5   | H 2    |                                        |
| FOUL by GILL,BRITTNEY                | 07:54 |       |        |                                        |
|                                      | 07:54 | 8-5   | H 3    | GOOD! FT by JONES,JOI                  |
|                                      | 07:54 |       |        | MISSED FT by JONES,JOI                 |
| REBOUND (DEF) by BROWN-HAYWOOD,KHADI | 07:54 |       |        |                                        |
|                                      | 07:53 |       |        | FOUL by CARTER,BRIA                    |
|                                      | 07:53 |       |        | SUB IN: BASSETT-SMITH, ASHLEY          |
|                                      | 07:53 |       |        | SUB OUT: CARTER,BRIA                   |
| MISSED LAYUP by GILL, BRITTNEY       | 07:35 |       |        |                                        |
|                                      | 07:35 |       |        | REBOUND (DEF) by BASSETT-SMITH, ASHLEY |
|                                      | 07:27 |       |        | TURNOVER by JONES,JOI                  |
|                                      | 07:27 |       |        | SUB IN: CRAVEN,KAILA                   |
|                                      | 07:27 |       |        | SUB OUT: WOOD,FARRAHN                  |
| MISSED JUMPER by BROWN-HAYWOOD,KHADI | 07:15 |       |        |                                        |
| REBOUND (OFF) by GAMBLE, AUNDREA     | 07:15 |       |        |                                        |
| MISSED 3PTR by GILL,BRITTNEY         | 07:05 |       |        |                                        |
|                                      | 07:05 |       |        | REBOUND (DEF) by COOPER,KEKE           |
|                                      | 06:47 | 10-5  | H 5    | GOOD! LAYUP by STORY,MADI [PNT]        |
| MISSED JUMPER by GAMBLE, AUNDREA     | 06:32 |       |        |                                        |
| REBOUND (OFF) by BROWN-HAYWOOD,KHADI | 06:32 |       |        |                                        |
|                                      | 06:30 |       |        | FOUL by COOPER,KEKE                    |
| GOOD! FT by BROWN-HAYWOOD,KHADI      | 06:30 | 10-6  | H 4    |                                        |
| GOOD! FT by BROWN-HAYWOOD,KHADI      | 06:30 | 10-7  | H 3    |                                        |
| SUB IN: BRADSHAW,LAUREN              | 06:30 |       |        |                                        |
| SUB IN: OLIVER, DOMINIQUE            | 06:30 |       |        |                                        |
| SUB OUT: GILL,BRITTNEY               | 06:30 |       |        |                                        |
| SUB OUT: LAWSON,AMANDA               | 06:30 |       |        |                                        |
|                                      | 06:30 |       |        | SUB IN: MARSHALL,MIA                   |
|                                      | 06:30 |       |        | SUB OUT: COOPER,KEKE                   |
|                                      | 06:13 |       |        | MISSED LAYUP by CRAVEN,KAILA           |
| REBOUND (DEF) by BRADSHAW,LAUREN     | 06:13 |       |        |                                        |
| GOOD! 3PTR by BROWN-HAYWOOD,KHADI    | 06:05 | 10-10 | Т      |                                        |