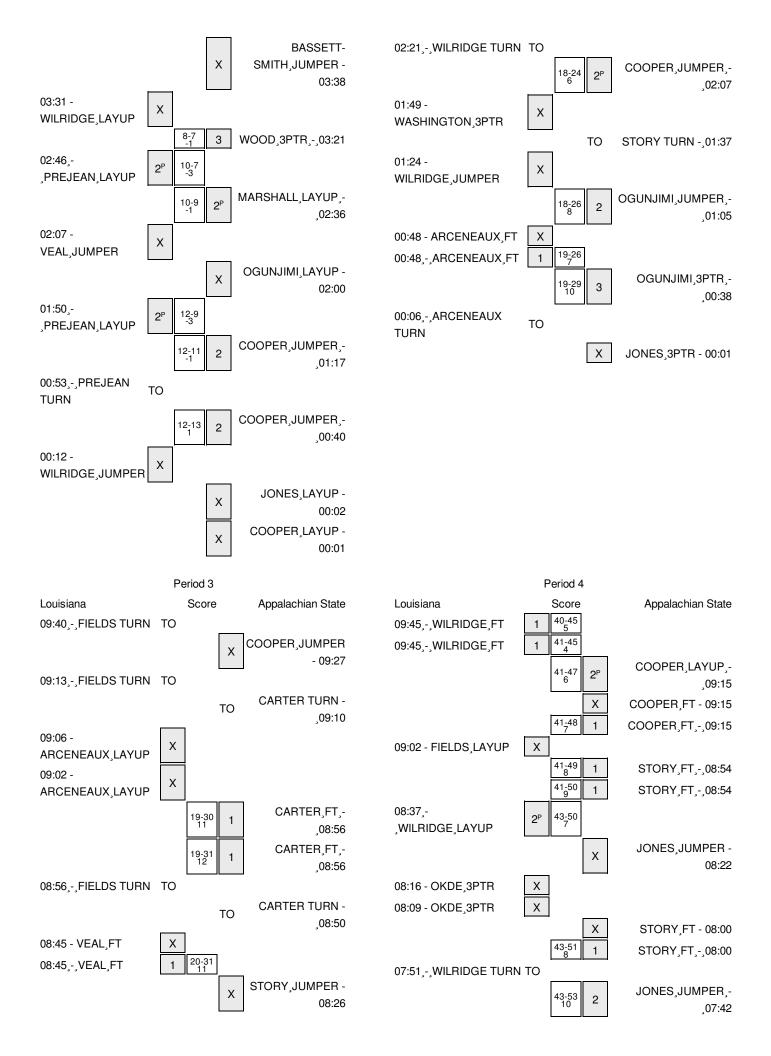

#### UL LAFAYETTE AT APPALACHIAN STATE

2/4/2016 Boone, N.C. (Holmes Center)

#### **FINAL STATS**

#### **Appalachian State**

(7-13 (4-7 SBC))

**76** 

#### Louisiana

(16-5 (9-3 SBC))

**59** 

Start Time: 5:00 p.m.

Officials: Jennifer Rezac, Joe Cunningham, Ed Novak

Attendance: 299