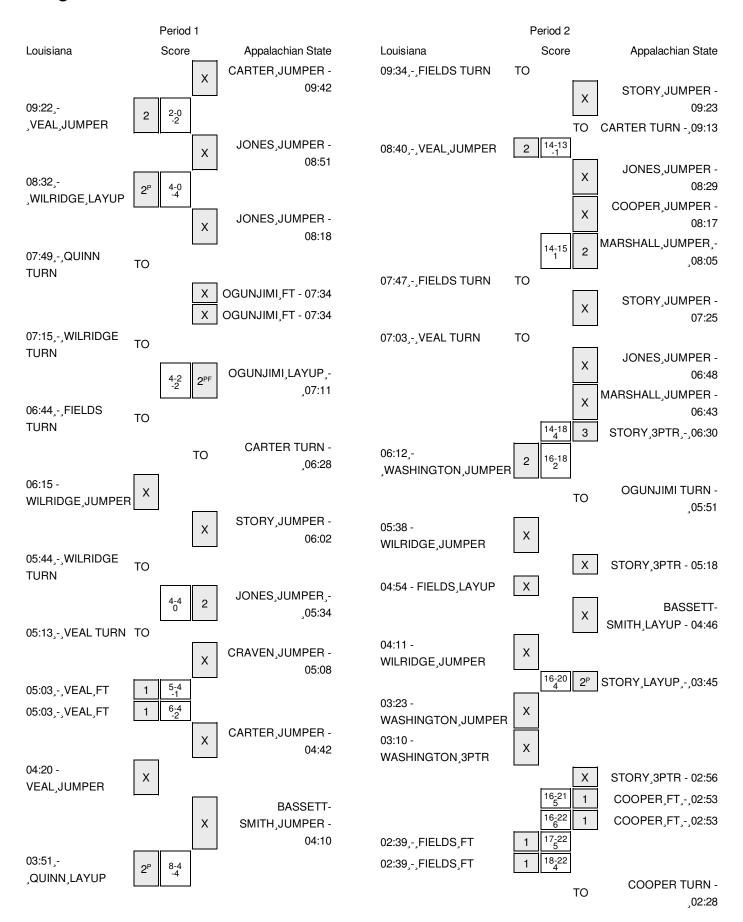

#### UL LAFAYETTE AT APPALACHIAN STATE

2/4/2016 Boone, N.C. (Holmes Center)

#### **FINAL STATS**

#### **Appalachian State**

(7-13 (4-7 SBC))

**76** 

#### Louisiana

(16-5 (9-3 SBC))

**59** 

Start Time: 5:00 p.m.

Officials: Jennifer Rezac, Joe Cunningham, Ed Novak

Attendance: 299