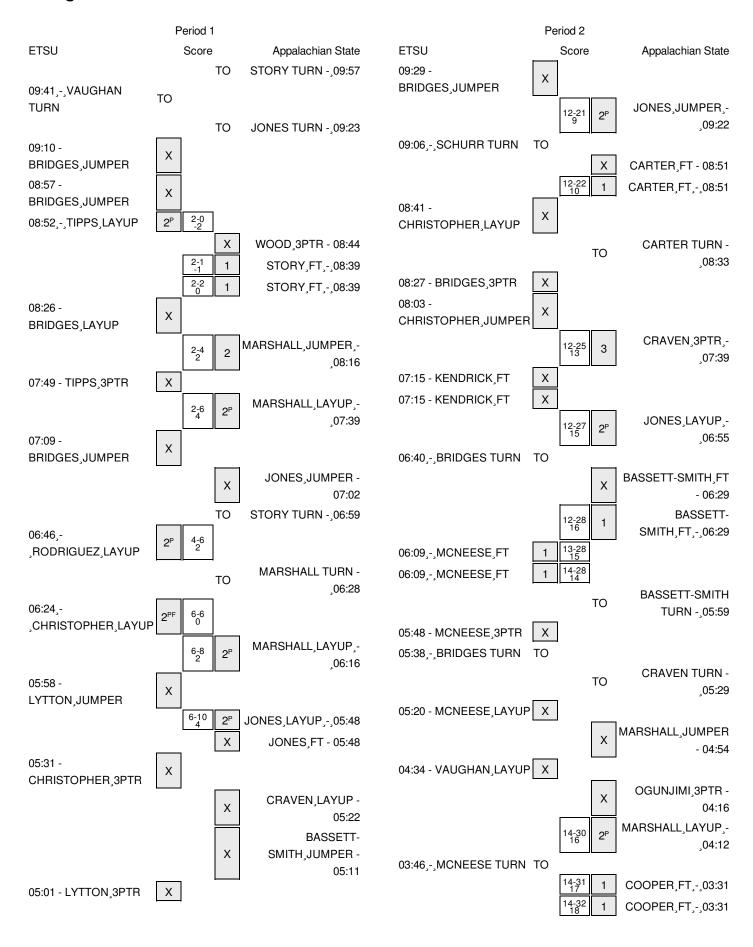

## ETSU vs Appalachian State 11/19/2015; 7:00 p.m. at Boone, N.C. (Holmes Center) Period 1 Play-By-Play

| VISITORS: ETSU                                | Time  | Score | Margin | HOME: Appalachian State           |
|-----------------------------------------------|-------|-------|--------|-----------------------------------|
|                                               | 09:57 |       |        | TURNOVER by STORY,MADI            |
| TURNOVER by VAUGHAN, ADRIANE                  | 09:41 |       |        |                                   |
|                                               | 09:39 |       |        | STEAL by JONES,JOI                |
|                                               | 09:23 |       |        | TURNOVER by JONES, JOI            |
| MISSED JUMPER by BRIDGES,SHAMAURIA            | 09:10 |       |        |                                   |
| REBOUND (OFF) by VAUGHAN, ADRIANE             | 09:10 |       |        |                                   |
| MISSED JUMPER by BRIDGES,SHAMAURIA            | 08:57 |       |        |                                   |
| REBOUND (OFF) by TIPPS,SADASIA                | 08:57 |       |        |                                   |
| GOOD! LAYUP by TIPPS,SADASIA [PNT]            | 08:52 | 0-2   | V 2    |                                   |
|                                               | 08:44 |       |        | MISSED 3PTR by WOOD,FARRAHN       |
|                                               | 08:44 |       |        | REBOUND (OFF) by STORY,MADI       |
| FOUL by TIPPS,SADASIA                         | 08:39 |       |        |                                   |
|                                               | 08:39 | 1-2   | V 1    | GOOD! FT by STORY,MADI            |
|                                               | 08:39 | 2-2   | T      | GOOD! FT by STORY,MADI            |
| MISSED LAYUP by BRIDGES,SHAMAURIA             | 08:26 |       |        |                                   |
|                                               | 08:26 |       |        | BLOCK by MARSHALL,MIA             |
|                                               | 08:22 |       |        | REBOUND (DEF) by MARSHALL, MIA    |
|                                               | 08:16 | 4-2   | H 2    | GOOD! JUMPER by MARSHALL, MIA     |
|                                               | 08:16 |       |        | ASSIST by JONES,JOI               |
| SUB IN: LYTTON,CARLEY                         | 07:54 |       |        |                                   |
| SUB OUT: VAUGHAN,ADRIANE                      | 07:54 |       |        |                                   |
| MISSED 3PTR by TIPPS,SADASIA                  | 07:49 |       |        |                                   |
|                                               | 07:49 |       |        | REBOUND (DEF) by WOOD,FARRAHN     |
|                                               | 07:39 | 6-2   | H 4    | GOOD! LAYUP by MARSHALL,MIA [PNT] |
|                                               | 07:39 |       |        | ASSIST by JONES,JOI               |
|                                               | 07:15 |       |        | FOUL by STORY,MADI                |
| SUB IN: RODRIGUEZ,YAMILE                      | 07:15 |       |        |                                   |
| SUB OUT: KENDRICK,SHOMARI                     | 07:15 |       |        |                                   |
|                                               | 07:15 |       |        | SUB IN: CARTER,BRIA               |
|                                               | 07:15 |       |        | SUB OUT: WOOD,FARRAHN             |
| MISSED JUMPER by BRIDGES,SHAMAURIA            | 07:09 |       |        |                                   |
|                                               | 07:09 |       |        | BLOCK by COOPER,KEKE              |
|                                               | 07:06 |       |        | REBOUND (DEF) by CARTER,BRIA      |
|                                               | 07:02 |       |        | MISSED JUMPER by JONES,JOI        |
|                                               | 07:02 |       |        | REBOUND (OFF) by MARSHALL, MIA    |
|                                               | 06:59 |       |        | TURNOVER by STORY,MADI            |
| GOOD! LAYUP by RODRIGUEZ, YAMILE [PNT]        | 06:46 | 6-4   | H 2    |                                   |
| ASSIST by CHRISTOPHER, CHANDLER               | 06:46 |       |        |                                   |
|                                               | 06:34 |       |        | SUB IN: CRAVEN,KAILA              |
|                                               | 06:34 |       |        | SUB OUT: STORY,MADI               |
|                                               | 06:28 |       |        | TURNOVER by MARSHALL, MIA         |
| STEAL by RODRIGUEZ, YAMILE                    | 06:26 |       |        |                                   |
| GOOD! LAYUP by CHRISTOPHER, CHANDLER [FB/PNT] | 06:24 | 6-6   | Т      |                                   |
|                                               | 06:16 | 8-6   | H 2    | GOOD! LAYUP by MARSHALL,MIA [PNT] |
|                                               | 06:16 |       |        | ASSIST by CRAVEN,KAILA            |
| MISSED JUMPER by LYTTON, CARLEY               | 05:58 |       |        |                                   |
|                                               | 05:58 |       |        | REBOUND (DEF) by CRAVEN,KAILA     |