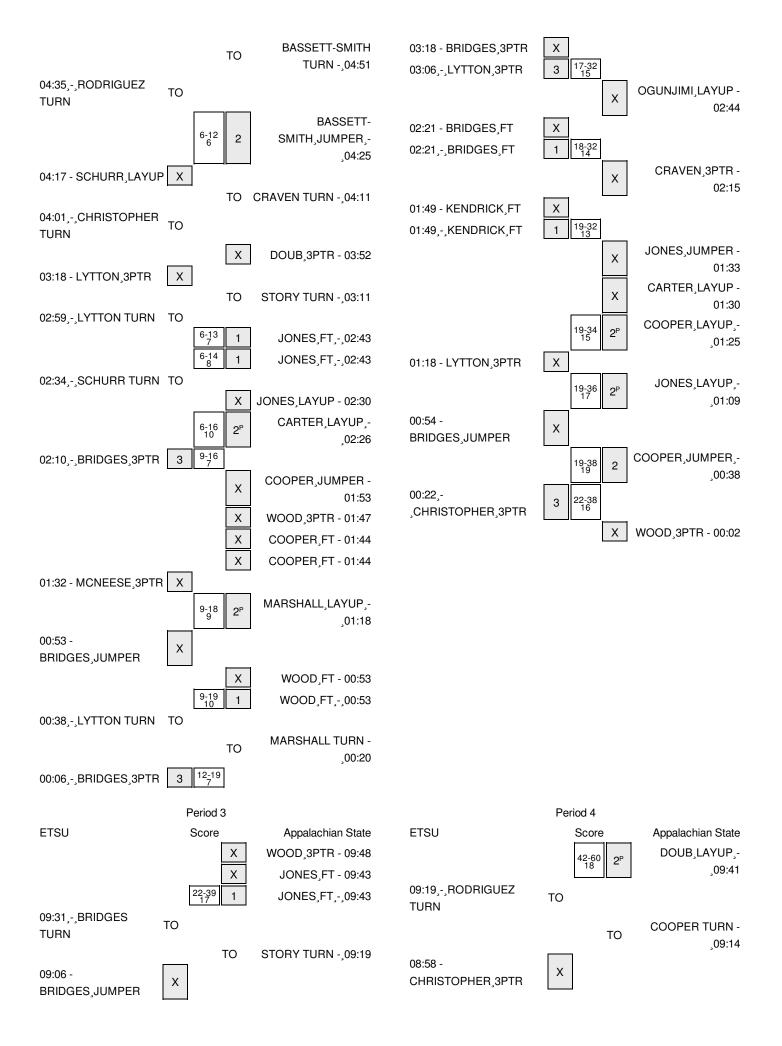

## ETSU vs Appalachian State 11/19/2015; 7:00 p.m. at Boone, N.C. (Holmes Center) Period 1 Play-By-Play

| VISITORS: ETSU                                | Time  | Score | Margin | HOME: Appalachian State           |
|-----------------------------------------------|-------|-------|--------|-----------------------------------|
|                                               | 09:57 |       |        | TURNOVER by STORY,MADI            |
| TURNOVER by VAUGHAN, ADRIANE                  | 09:41 |       |        |                                   |
|                                               | 09:39 |       |        | STEAL by JONES,JOI                |
|                                               | 09:23 |       |        | TURNOVER by JONES, JOI            |
| MISSED JUMPER by BRIDGES,SHAMAURIA            | 09:10 |       |        |                                   |
| REBOUND (OFF) by VAUGHAN, ADRIANE             | 09:10 |       |        |                                   |
| MISSED JUMPER by BRIDGES,SHAMAURIA            | 08:57 |       |        |                                   |
| REBOUND (OFF) by TIPPS,SADASIA                | 08:57 |       |        |                                   |
| GOOD! LAYUP by TIPPS,SADASIA [PNT]            | 08:52 | 0-2   | V 2    |                                   |
|                                               | 08:44 |       |        | MISSED 3PTR by WOOD,FARRAHN       |
|                                               | 08:44 |       |        | REBOUND (OFF) by STORY,MADI       |
| FOUL by TIPPS,SADASIA                         | 08:39 |       |        |                                   |
|                                               | 08:39 | 1-2   | V 1    | GOOD! FT by STORY,MADI            |
|                                               | 08:39 | 2-2   | T      | GOOD! FT by STORY,MADI            |
| MISSED LAYUP by BRIDGES,SHAMAURIA             | 08:26 |       |        |                                   |
|                                               | 08:26 |       |        | BLOCK by MARSHALL,MIA             |
|                                               | 08:22 |       |        | REBOUND (DEF) by MARSHALL, MIA    |
|                                               | 08:16 | 4-2   | H 2    | GOOD! JUMPER by MARSHALL, MIA     |
|                                               | 08:16 |       |        | ASSIST by JONES,JOI               |
| SUB IN: LYTTON,CARLEY                         | 07:54 |       |        |                                   |
| SUB OUT: VAUGHAN,ADRIANE                      | 07:54 |       |        |                                   |
| MISSED 3PTR by TIPPS,SADASIA                  | 07:49 |       |        |                                   |
|                                               | 07:49 |       |        | REBOUND (DEF) by WOOD,FARRAHN     |
|                                               | 07:39 | 6-2   | H 4    | GOOD! LAYUP by MARSHALL,MIA [PNT] |
|                                               | 07:39 |       |        | ASSIST by JONES,JOI               |
|                                               | 07:15 |       |        | FOUL by STORY,MADI                |
| SUB IN: RODRIGUEZ,YAMILE                      | 07:15 |       |        |                                   |
| SUB OUT: KENDRICK,SHOMARI                     | 07:15 |       |        |                                   |
|                                               | 07:15 |       |        | SUB IN: CARTER,BRIA               |
|                                               | 07:15 |       |        | SUB OUT: WOOD,FARRAHN             |
| MISSED JUMPER by BRIDGES,SHAMAURIA            | 07:09 |       |        |                                   |
|                                               | 07:09 |       |        | BLOCK by COOPER,KEKE              |
|                                               | 07:06 |       |        | REBOUND (DEF) by CARTER,BRIA      |
|                                               | 07:02 |       |        | MISSED JUMPER by JONES,JOI        |
|                                               | 07:02 |       |        | REBOUND (OFF) by MARSHALL, MIA    |
|                                               | 06:59 |       |        | TURNOVER by STORY,MADI            |
| GOOD! LAYUP by RODRIGUEZ, YAMILE [PNT]        | 06:46 | 6-4   | H 2    |                                   |
| ASSIST by CHRISTOPHER, CHANDLER               | 06:46 |       |        |                                   |
|                                               | 06:34 |       |        | SUB IN: CRAVEN,KAILA              |
|                                               | 06:34 |       |        | SUB OUT: STORY,MADI               |
|                                               | 06:28 |       |        | TURNOVER by MARSHALL, MIA         |
| STEAL by RODRIGUEZ, YAMILE                    | 06:26 |       |        |                                   |
| GOOD! LAYUP by CHRISTOPHER, CHANDLER [FB/PNT] | 06:24 | 6-6   | Т      |                                   |
|                                               | 06:16 | 8-6   | H 2    | GOOD! LAYUP by MARSHALL,MIA [PNT] |
|                                               | 06:16 |       |        | ASSIST by CRAVEN,KAILA            |
| MISSED JUMPER by LYTTON, CARLEY               | 05:58 |       |        |                                   |
|                                               | 05:58 |       |        | REBOUND (DEF) by CRAVEN,KAILA     |