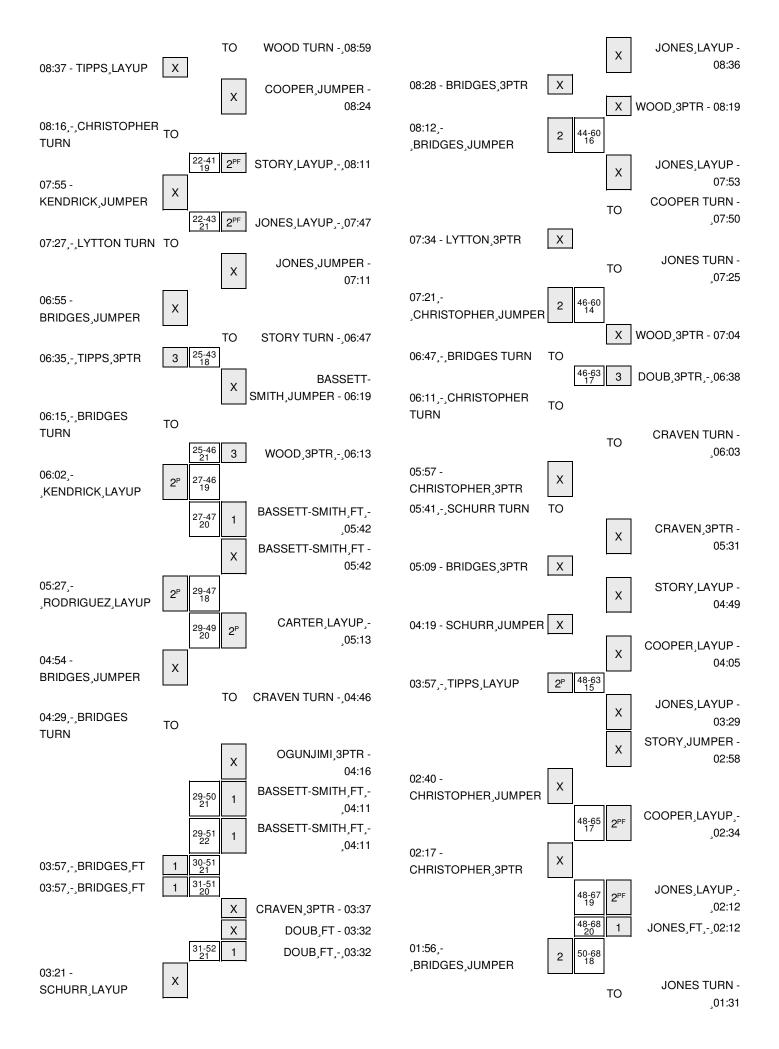

## ETSU vs Appalachian State 11/19/2015; 7:00 p.m. at Boone, N.C. (Holmes Center) Period 1 Play-By-Play

| VISITORS: ETSU                                | Time  | Score | Margin | HOME: Appalachian State           |
|-----------------------------------------------|-------|-------|--------|-----------------------------------|
|                                               | 09:57 |       |        | TURNOVER by STORY,MADI            |
| TURNOVER by VAUGHAN, ADRIANE                  | 09:41 |       |        |                                   |
|                                               | 09:39 |       |        | STEAL by JONES,JOI                |
|                                               | 09:23 |       |        | TURNOVER by JONES, JOI            |
| MISSED JUMPER by BRIDGES,SHAMAURIA            | 09:10 |       |        |                                   |
| REBOUND (OFF) by VAUGHAN, ADRIANE             | 09:10 |       |        |                                   |
| MISSED JUMPER by BRIDGES,SHAMAURIA            | 08:57 |       |        |                                   |
| REBOUND (OFF) by TIPPS,SADASIA                | 08:57 |       |        |                                   |
| GOOD! LAYUP by TIPPS,SADASIA [PNT]            | 08:52 | 0-2   | V 2    |                                   |
|                                               | 08:44 |       |        | MISSED 3PTR by WOOD,FARRAHN       |
|                                               | 08:44 |       |        | REBOUND (OFF) by STORY,MADI       |
| FOUL by TIPPS,SADASIA                         | 08:39 |       |        |                                   |
|                                               | 08:39 | 1-2   | V 1    | GOOD! FT by STORY,MADI            |
|                                               | 08:39 | 2-2   | T      | GOOD! FT by STORY,MADI            |
| MISSED LAYUP by BRIDGES,SHAMAURIA             | 08:26 |       |        |                                   |
|                                               | 08:26 |       |        | BLOCK by MARSHALL,MIA             |
|                                               | 08:22 |       |        | REBOUND (DEF) by MARSHALL, MIA    |
|                                               | 08:16 | 4-2   | H 2    | GOOD! JUMPER by MARSHALL, MIA     |
|                                               | 08:16 |       |        | ASSIST by JONES,JOI               |
| SUB IN: LYTTON,CARLEY                         | 07:54 |       |        |                                   |
| SUB OUT: VAUGHAN,ADRIANE                      | 07:54 |       |        |                                   |
| MISSED 3PTR by TIPPS,SADASIA                  | 07:49 |       |        |                                   |
|                                               | 07:49 |       |        | REBOUND (DEF) by WOOD,FARRAHN     |
|                                               | 07:39 | 6-2   | H 4    | GOOD! LAYUP by MARSHALL,MIA [PNT] |
|                                               | 07:39 |       |        | ASSIST by JONES,JOI               |
|                                               | 07:15 |       |        | FOUL by STORY,MADI                |
| SUB IN: RODRIGUEZ,YAMILE                      | 07:15 |       |        |                                   |
| SUB OUT: KENDRICK,SHOMARI                     | 07:15 |       |        |                                   |
|                                               | 07:15 |       |        | SUB IN: CARTER,BRIA               |
|                                               | 07:15 |       |        | SUB OUT: WOOD,FARRAHN             |
| MISSED JUMPER by BRIDGES,SHAMAURIA            | 07:09 |       |        |                                   |
|                                               | 07:09 |       |        | BLOCK by COOPER,KEKE              |
|                                               | 07:06 |       |        | REBOUND (DEF) by CARTER,BRIA      |
|                                               | 07:02 |       |        | MISSED JUMPER by JONES,JOI        |
|                                               | 07:02 |       |        | REBOUND (OFF) by MARSHALL, MIA    |
|                                               | 06:59 |       |        | TURNOVER by STORY,MADI            |
| GOOD! LAYUP by RODRIGUEZ, YAMILE [PNT]        | 06:46 | 6-4   | H 2    |                                   |
| ASSIST by CHRISTOPHER, CHANDLER               | 06:46 |       |        |                                   |
|                                               | 06:34 |       |        | SUB IN: CRAVEN,KAILA              |
|                                               | 06:34 |       |        | SUB OUT: STORY,MADI               |
|                                               | 06:28 |       |        | TURNOVER by MARSHALL, MIA         |
| STEAL by RODRIGUEZ, YAMILE                    | 06:26 |       |        |                                   |
| GOOD! LAYUP by CHRISTOPHER, CHANDLER [FB/PNT] | 06:24 | 6-6   | Т      |                                   |
|                                               | 06:16 | 8-6   | H 2    | GOOD! LAYUP by MARSHALL,MIA [PNT] |
|                                               | 06:16 |       |        | ASSIST by CRAVEN,KAILA            |
| MISSED JUMPER by LYTTON, CARLEY               | 05:58 |       |        |                                   |
|                                               | 05:58 |       |        | REBOUND (DEF) by CRAVEN,KAILA     |