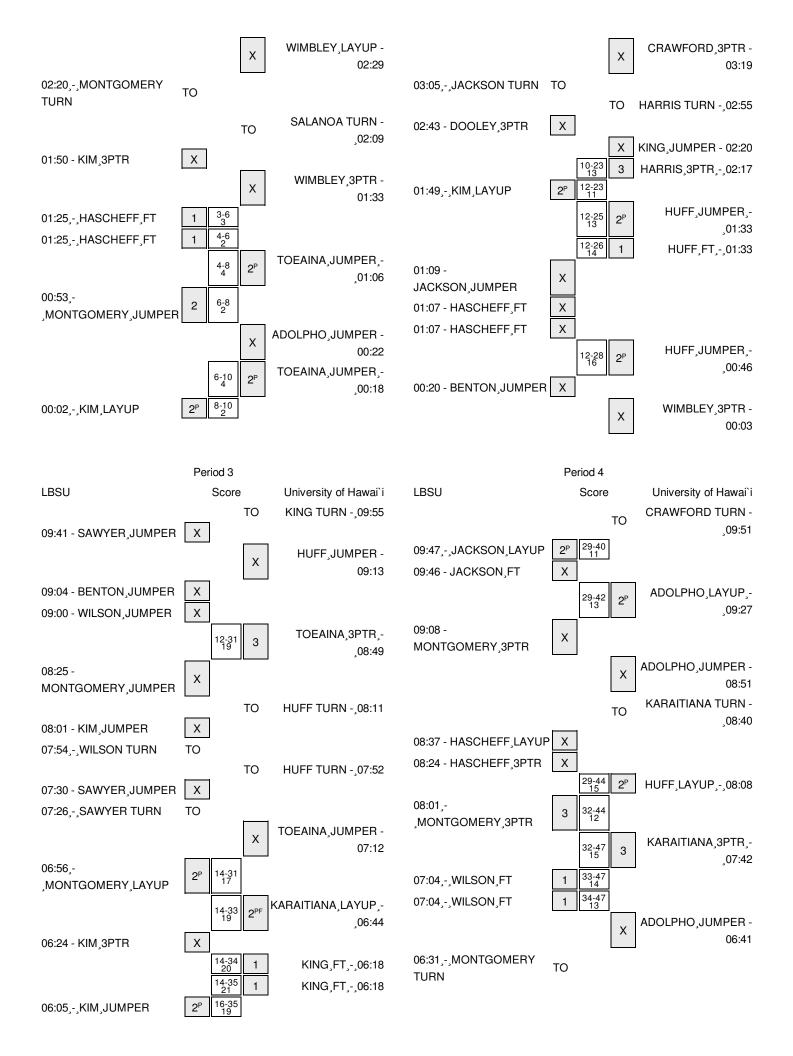

| VISITORS: LBSU                       | Time  | Score | Margin | HOME: University of Hawai`i          |
|--------------------------------------|-------|-------|--------|--------------------------------------|
|                                      | 06:48 |       |        | BLOCK by HUFF,MEGAN                  |
|                                      | 06:46 |       |        | REBOUND (DEF) by HUFF,MEGAN          |
|                                      | 06:40 | 15-8  | H 7    | GOOD! JUMPER by HUFF, MEGAN [FB/PNT] |
|                                      | 06:40 |       |        | ASSIST by KING, DESTINY              |
| MISSED JUMPER by WEBSTER,KATIE       | 06:27 |       |        |                                      |
|                                      | 06:27 |       |        | REBOUND (DEF) by HUFF,MEGAN          |
|                                      | 06:17 |       |        | MISSED JUMPER by CRAWFORD, OLIVIA    |
|                                      | 06:17 |       |        | REBOUND (OFF) by TEAM                |
| SUB IN: MONTGOMERY, MADISON          | 06:15 |       |        |                                      |
| SUB IN: GERTZ,JESSICA                | 06:15 |       |        |                                      |
| SUB IN: DOOLEY,CHANTEL               | 06:15 |       |        |                                      |
| SUB OUT: WEBSTER,KATIE               | 06:15 |       |        |                                      |
| SUB OUT: JACKSON, CHANTERRIA         | 06:15 |       |        |                                      |
| SUB OUT: BENTON,RAVEN                | 06:15 |       |        |                                      |
| FOUL by SAWYER, JEWELYN              | 06:13 |       |        |                                      |
|                                      | 06:05 |       |        | MISSED 3PTR by CRAWFORD, OLIVIA      |
|                                      | 06:05 |       |        | REBOUND (OFF) by TOEAINA, SARAH      |
| FOUL by SAWYER, JEWELYN              | 06:01 |       |        |                                      |
|                                      | 06:01 | 16-8  | H 8    | GOOD! FT by TOEAINA, SARAH           |
|                                      | 06:01 |       |        | MISSED FT by TOEAINA, SARAH          |
| REBOUND (DEF) by MONTGOMERY, MADISON | 06:01 |       |        |                                      |
| SUB IN: WILSON, CECILY               | 06:01 |       |        |                                      |
| SUB OUT: SAWYER,JEWELYN              | 06:01 |       |        |                                      |
| TURNOVER by WILSON, CECILY           | 05:48 |       |        |                                      |
|                                      | 05:32 |       |        | MISSED JUMPER by TOEAINA, SARAH      |
|                                      | 05:32 |       |        | REBOUND (OFF) by KING, DESTINY       |
|                                      | 05:28 | 18-8  | H 10   | GOOD! JUMPER by HUFF, MEGAN [PNT]    |
|                                      | 05:28 |       |        | ASSIST by KING, DESTINY              |
|                                      | 05:08 |       |        | FOUL by HUFF,MEGAN                   |
| SUB IN: BENTON,RAVEN                 | 05:08 |       |        |                                      |
| SUB OUT: WILSON, CECILY              | 05:08 |       |        |                                      |
|                                      | 05:02 |       |        | FOUL by ADOLPHO,KALEI                |
| MISSED LAYUP by DOOLEY, CHANTEL      | 04:59 |       |        |                                      |
|                                      | 04:59 |       |        | REBOUND (DEF) by KING, DESTINY       |
|                                      | 04:47 |       |        | MISSED JUMPER by ADOLPHO,KALEI       |
|                                      | 04:46 |       |        | REBOUND (OFF) by HUFF, MEGAN         |
| FOUL by MONTGOMERY, MADISON          | 04:45 |       |        |                                      |
|                                      | 04:45 |       |        | TIMEOUT media                        |
|                                      | 04:45 | 19-8  | H 11   | GOOD! FT by HUFF,MEGAN               |
|                                      | 04:45 | 20-8  | H 12   | GOOD! FT by HUFF,MEGAN               |
| SUB IN: JACKSON, CHANTERRIA          | 04:45 |       |        |                                      |
| SUB OUT: MONTGOMERY, MADISON         | 04:45 |       |        |                                      |
| MISSED JUMPER by BENTON, RAVEN       | 04:20 |       |        |                                      |
|                                      | 04:20 |       |        | REBOUND (DEF) by HUFF,MEGAN          |
|                                      | 04:10 |       |        | MISSED 3PTR by TOEAINA,SARAH         |
|                                      | 04:10 |       |        | REBOUND (OFF) by HUFF, MEGAN         |
|                                      | 04:06 |       |        | TURNOVER by HUFF,MEGAN               |
| SUB IN: WILSON, CECILY               | 04:06 |       |        |                                      |
| SUB IN: KIM,ANNA                     | 04:06 |       |        |                                      |
| SUB OUT: BENTON,RAVEN                | 04:06 |       |        |                                      |
| SUB OUT: HASCHEFF,GIGI               | 04:06 |       |        |                                      |
| GOOD! JUMPER by KIM,ANNA [PNT]       | 03:48 | 20-10 | H 10   |                                      |

| VISITORS: LBSU                       | Time  | Score | Margin | HOME: University of Hawai'i       |
|--------------------------------------|-------|-------|--------|-----------------------------------|
|                                      | 03:19 |       |        | MISSED 3PTR by CRAWFORD,OLIVIA    |
| REBOUND (DEADB) by TEAM              | 03:19 |       |        |                                   |
|                                      | 03:17 |       |        | FOUL by ADOLPHO,KALEI             |
| TURNOVER by JACKSON, CHANTERRIA      | 03:05 |       |        |                                   |
| FOUL by JACKSON, CHANTERRIA          | 03:05 |       |        |                                   |
|                                      | 03:05 |       |        | SUB IN: HARRIS,BRIANA             |
|                                      | 03:05 |       |        | SUB OUT: ADOLPHO,KALEI            |
|                                      | 02:55 |       |        | TURNOVER by HARRIS,BRIANA         |
| STEAL by JACKSON,CHANTERRIA          | 02:53 |       |        |                                   |
| MISSED 3PTR by DOOLEY,CHANTEL        | 02:43 |       |        |                                   |
|                                      | 02:43 |       |        | REBOUND (DEF) by HUFF,MEGAN       |
|                                      | 02:20 |       |        | MISSED JUMPER by KING, DESTINY    |
|                                      | 02:20 |       |        | REBOUND (OFF) by HUFF,MEGAN       |
|                                      | 02:17 | 23-10 | H 13   | GOOD! 3PTR by HARRIS,BRIANA       |
|                                      | 02:17 |       |        | ASSIST by HUFF,MEGAN              |
| GOOD! LAYUP by KIM,ANNA [PNT]        | 01:49 | 23-12 | H 11   |                                   |
|                                      | 01:33 | 25-12 | H 13   | GOOD! JUMPER by HUFF,MEGAN [PNT]  |
|                                      | 01:33 |       |        | ASSIST by CRAWFORD, OLIVIA        |
| FOUL by WILSON, CECILY               | 01:33 |       |        |                                   |
|                                      | 01:33 | 26-12 | H 14   | GOOD! FT by HUFF,MEGAN            |
| SUB IN: HASCHEFF,GIGI                | 01:33 |       |        |                                   |
| SUB IN: BENTON,RAVEN                 | 01:33 |       |        |                                   |
| SUB OUT: WILSON, CECILY              | 01:33 |       |        |                                   |
| SUB OUT: GERTZ,JESSICA               | 01:33 |       |        |                                   |
|                                      | 01:20 |       |        | FOUL by HARRIS,BRIANA             |
|                                      | 01:20 |       |        | SUB IN: WIMBLEY, MARISSA          |
|                                      | 01:20 |       |        | SUB OUT: CRAWFORD, OLIVIA         |
| MISSED JUMPER by JACKSON, CHANTERRIA | 01:09 |       |        |                                   |
| REBOUND (OFF) by BENTON, RAVEN       | 01:09 |       |        |                                   |
|                                      | 01:07 |       |        | FOUL by HARRIS,BRIANA             |
| MISSED FT by HASCHEFF,GIGI           | 01:07 |       |        |                                   |
| REBOUND (DEADB) by TEAM              | 01:07 |       |        |                                   |
| MISSED FT by HASCHEFF,GIGI           | 01:07 |       |        |                                   |
|                                      | 01:07 |       |        | REBOUND (DEF) by SALANOA, LEAH    |
| SUB IN: WILSON, CECILY               | 01:07 |       |        |                                   |
| SUB OUT: KIM,ANNA                    | 01:07 |       |        |                                   |
|                                      | 01:07 |       |        | SUB IN: SALANOA,LEAH              |
|                                      | 01:07 |       |        | SUB OUT: HARRIS,BRIANA            |
|                                      | 00:46 | 28-12 | H 16   | GOOD! JUMPER by HUFF, MEGAN [PNT] |
|                                      | 00:46 |       |        | ASSIST by WIMBLEY, MARISSA        |
| SUB IN: KIM,ANNA                     | 00:43 |       |        |                                   |
| SUB OUT: DOOLEY,CHANTEL              | 00:43 |       |        |                                   |
| MISSED JUMPER by BENTON, RAVEN       | 00:20 |       |        |                                   |
|                                      | 00:20 |       |        | REBOUND (DEF) by TOEAINA, SARAH   |
|                                      | 00:14 |       |        | TIMEOUT TEAM                      |
| SUB IN: DOOLEY,CHANTEL               | 00:14 |       |        |                                   |
| SUB OUT: KIM,ANNA                    | 00:14 |       |        |                                   |
|                                      | 00:03 |       |        | MISSED 3PTR by WIMBLEY,MARISSA    |
| REBOUND (DEF) by DOOLEY,CHANTEL      | 00:03 |       |        |                                   |
|                                      |       |       |        |                                   |

| Period 2-only | ln    | Off | 2nd    | Fast  |       |      |                        |
|---------------|-------|-----|--------|-------|-------|------|------------------------|
| Penou 2-only  | Paint | T/O | Chance | Break | Bench | 2222 |                        |
| LBSU          | 4     | 2   | 0      | 0     | 0     |      | Score tied - 0 times   |
| UH            | 10    | 2   | 8      | 2     | 3     |      | Lead changed - 0 times |