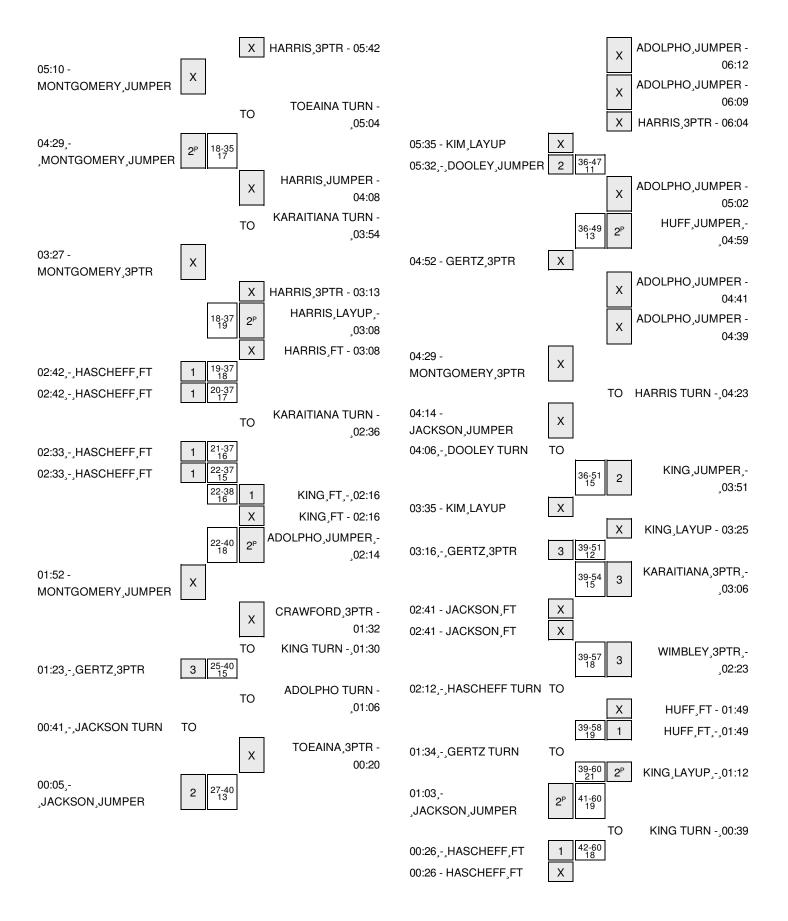

#### LBSU vs University of Hawai`i 2/11/2016; 5:30pm at Stan Sheriff Center Period 1 Play-By-Play

| VISITORS: LBSU                       | Time  | Score | Margin | HOME: University of Hawai`i           |
|--------------------------------------|-------|-------|--------|---------------------------------------|
|                                      | 09:31 |       |        | MISSED LAYUP by KING, DESTINY         |
| REBOUND (DEF) by WILSON, CECILY      | 09:31 |       |        |                                       |
|                                      | 09:26 |       |        | FOUL by CRAWFORD, OLIVIA              |
| MISSED LAYUP by MONTGOMERY, MADISON  | 09:19 |       |        |                                       |
| REBOUND (DEADB) by TEAM              | 09:19 |       |        |                                       |
|                                      | 09:18 |       |        | FOUL by KARAITIANA, ASHLEIGH          |
| GOOD! JUMPER by SAWYER, JEWELYN      | 09:06 | 0-2   | V 2    |                                       |
| ASSIST by MONTGOMERY, MADISON        | 09:06 |       |        |                                       |
|                                      | 08:55 |       |        | MISSED JUMPER by CRAWFORD, OLIVIA     |
| REBOUND (DEF) by SAWYER, JEWELYN     | 08:55 |       |        |                                       |
| MISSED LAYUP by KIM,ANNA             | 08:27 |       |        |                                       |
|                                      | 08:27 |       |        | REBOUND (DEF) by TOEAINA,SARAH        |
|                                      | 08:22 |       |        | TURNOVER by TOEAINA,SARAH             |
| STEAL by SAWYER,JEWELYN              | 08:21 |       |        |                                       |
| MISSED 3PTR by BENTON,RAVEN          | 07:58 |       |        |                                       |
|                                      | 07:58 |       |        | REBOUND (DEF) by HUFF,MEGAN           |
|                                      | 07:35 |       |        | TURNOVER by TOEAINA,SARAH             |
| STEAL by KIM,ANNA                    | 07:34 |       |        |                                       |
| MISSED LAYUP by WILSON, CECILY       | 07:32 |       |        |                                       |
| REBOUND (DEADB) by TEAM              | 07:32 |       |        |                                       |
|                                      | 07:29 |       |        | FOUL by KARAITIANA,ASHLEIGH           |
| MISSED JUMPER by MONTGOMERY, MADISON | 07:29 |       |        |                                       |
|                                      | 07:29 |       |        | REBOUND (DEF) by TEAM                 |
|                                      | 07:29 |       |        | SUB IN: HARRIS,BRIANA                 |
|                                      | 07:29 |       |        | SUB OUT: KARAITIANA,ASHLEIGH          |
| SUB IN: HASCHEFF,GIGI                | 07:25 |       |        |                                       |
| SUB OUT: BENTON,RAVEN                | 07:25 |       |        |                                       |
| 27711                                | 06:59 |       |        | TURNOVER by HARRIS,BRIANA             |
| STEAL by WILSON, CECILY              | 06:58 |       |        |                                       |
| MISSED JUMPER by SAWYER, JEWELYN     | 06:34 |       |        |                                       |
|                                      | 06:34 |       |        | REBOUND (DEF) by HUFF,MEGAN           |
|                                      | 06:11 |       |        | MISSED 3PTR by HARRIS,BRIANA          |
| REBOUND (DEF) by KIM,ANNA            | 06:11 |       |        |                                       |
| MISSED JUMPER by KIM,ANNA            | 06:03 |       |        |                                       |
|                                      | 06:03 |       | -      | REBOUND (DEF) by HUFF,MEGAN           |
| 50.11 L 1/114 ANNA                   | 05:56 | 2-2   | Т      | GOOD! LAYUP by HARRIS,BRIANA [FB/PNT] |
| FOUL by KIM,ANNA                     | 05:56 |       | 11.4   | COOR ET L. HARRIS RELANA              |
| OUR IN POOLEY OUANITE!               | 05:56 | 3-2   | H 1    | GOOD! FT by HARRIS,BRIANA             |
| SUB IN: DOOLEY, CHANTEL              | 05:56 |       |        |                                       |
| SUB IN: BENTON, RAVEN                | 05:56 |       |        |                                       |
| SUB IN: JACKSON, CHANTERRIA          | 05:56 |       |        |                                       |
| SUB OUT: MONTO MEDY MADISON          | 05:56 |       |        |                                       |
| SUB OUT: MONTGOMERY, MADISON         | 05:56 |       |        |                                       |
| SUB OUT: WILSON, CECILY              | 05:56 |       |        | OUD IN WIND EVALUE:                   |
|                                      | 05:56 |       |        | SUB IN: WIMBLEY, MARISSA              |
| MICCED HIMDED by DENTON DAVIEN       | 05:56 |       |        | SUB OUT: TOEAINA,SARAH                |
| MISSED JUMPER by BENTON, RAVEN       | 05:32 |       |        |                                       |

| VISITORS: LBSU                                 | Time  | Score | Margin | HOME: University of Hawai`i         |
|------------------------------------------------|-------|-------|--------|-------------------------------------|
| REBOUND (OFF) by BENTON, RAVEN                 | 05:32 |       |        |                                     |
| TURNOVER by BENTON, RAVEN                      | 05:28 |       |        |                                     |
|                                                | 05:27 |       |        | STEAL by HARRIS,BRIANA              |
|                                                | 05:08 |       |        | MISSED JUMPER by HUFF, MEGAN        |
|                                                | 05:08 |       |        | REBOUND (OFF) by KING, DESTINY      |
|                                                | 05:05 |       |        | MISSED JUMPER by KING, DESTINY      |
| REBOUND (DEF) by BENTON, RAVEN                 | 05:05 |       |        |                                     |
| MISSED JUMPER by JACKSON, CHANTERRIA           | 04:53 |       |        |                                     |
| REBOUND (OFF) by HASCHEFF,GIGI                 | 04:53 |       |        |                                     |
| MISSED 3PTR by BENTON,RAVEN                    | 04:47 |       |        |                                     |
| •                                              | 04:47 |       |        | REBOUND (DEF) by CRAWFORD, OLIVIA   |
|                                                | 04:32 | 6-2   | H 4    | GOOD! 3PTR by CRAWFORD,OLIVIA       |
|                                                | 04:32 |       |        | ASSIST by WIMBLEY,MARISSA           |
| MISSED 3PTR by JACKSON,CHANTERRIA              | 04:07 |       |        | , 100.0.1 <b>3)</b> 112_2.1,        |
| WHOCE OF THE BY WHO I CONTROL OF THE WITCH THE | 04:07 |       |        | REBOUND (DEF) by HARRIS,BRIANA      |
|                                                | 03:55 |       |        | MISSED 3PTR by WIMBLEY,MARISSA      |
| REBOUND (DEF) by SAWYER,JEWELYN                | 03:55 |       |        | WIGGED OF THE BY WINDELET, WAT TOOK |
|                                                | 03:44 |       |        |                                     |
| MISSED 3PTR by HASCHEFF,GIGI                   |       |       |        |                                     |
| REBOUND (OFF) by BENTON,RAVEN                  | 03:44 |       |        |                                     |
| TURNOVER by JACKSON, CHANTERRIA                | 03:36 |       |        |                                     |
|                                                | 03:36 |       |        | TIMEOUT MEDIA                       |
| SUB IN: MONTGOMERY, MADISON                    | 03:36 |       |        |                                     |
| SUB OUT: JACKSON,CHANTERRIA                    | 03:36 |       |        |                                     |
|                                                | 03:36 |       |        | SUB IN: SALANOA,LAHNI               |
|                                                | 03:36 |       |        | SUB IN: SALANOA,LEAH                |
|                                                | 03:36 |       |        | SUB IN: ADOLPHO,KALEI               |
|                                                | 03:36 |       |        | SUB OUT: CRAWFORD, OLIVIA           |
|                                                | 03:36 |       |        | SUB OUT: HUFF,MEGAN                 |
|                                                | 03:36 |       |        | SUB OUT: KING, DESTINY              |
|                                                | 03:27 |       |        | TURNOVER by SALANOA,LEAH            |
| TURNOVER by SAWYER,JEWELYN                     | 03:23 |       |        |                                     |
|                                                | 03:22 |       |        | STEAL by HARRIS,BRIANA              |
| FOUL by BENTON, RAVEN                          | 03:04 |       |        |                                     |
| SUB IN: GERTZ,JESSICA                          | 03:04 |       |        |                                     |
| SUB OUT: SAWYER, JEWELYN                       | 03:04 |       |        |                                     |
| FOUL by MONTGOMERY, MADISON                    | 02:46 |       |        |                                     |
| SUB IN: KIM,ANNA                               | 02:46 |       |        |                                     |
| SUB OUT: DOOLEY,CHANTEL                        | 02:46 |       |        |                                     |
| ·                                              | 02:37 |       |        | MISSED JUMPER by SALANOA,LEAH       |
|                                                | 02:37 |       |        | REBOUND (OFF) by ADOLPHO,KALEI      |
|                                                | 02:33 |       |        | MISSED JUMPER by ADOLPHO,KALEI      |
|                                                | 02:33 |       |        | REBOUND (OFF) by WIMBLEY,MARISSA    |
|                                                | 02:29 |       |        | MISSED LAYUP by WIMBLEY, MARISSA    |
| REBOUND (DEF) by BENTON,RAVEN                  | 02:29 |       |        | WISSED LATOR BY WIWIDELT, WATERSA   |
|                                                | 02:29 |       |        |                                     |
| TURNOVER by MONTGOMERY, MADISON                | 02:20 |       |        | STEAL by MAINABLEV MADIOCA          |
|                                                |       |       |        | STEAL by WIMBLEY,MARISSA            |
| OTEAL L. DENTON BAYEN                          | 02:09 |       |        | TURNOVER by SALANOA,LEAH            |
| STEAL by BENTON,RAVEN                          | 02:08 |       |        |                                     |
| MISSED 3PTR by KIM,ANNA                        | 01:50 |       |        |                                     |
|                                                | 01:50 |       |        | REBOUND (DEF) by ADOLPHO,KALEI      |
|                                                | 01:33 |       |        | MISSED 3PTR by WIMBLEY, MARISSA     |
| REBOUND (DEF) by HASCHEFF,GIGI                 | 01:33 |       |        |                                     |

| VISITORS: LBSU                      | Time  | Score | Margin | HOME: University of Hawai`i          |
|-------------------------------------|-------|-------|--------|--------------------------------------|
|                                     | 01:25 |       |        | FOUL by WIMBLEY,MARISSA              |
| GOOD! FT by HASCHEFF,GIGI           | 01:25 | 6-3   | H 3    |                                      |
| GOOD! FT by HASCHEFF,GIGI           | 01:25 | 6-4   | H 2    |                                      |
| SUB IN: WEBSTER,KATIE               | 01:25 |       |        |                                      |
| SUB IN: WILSON, CECILY              | 01:25 |       |        |                                      |
| SUB OUT: GERTZ,JESSICA              | 01:25 |       |        |                                      |
| SUB OUT: BENTON,RAVEN               | 01:25 |       |        |                                      |
|                                     | 01:25 |       |        | SUB IN: TOEAINA,SARAH                |
|                                     | 01:25 |       |        | SUB OUT: SALANOA,LAHNI               |
|                                     | 01:06 | 8-4   | H 4    | GOOD! JUMPER by TOEAINA, SARAH [PNT] |
|                                     | 01:06 |       |        | ASSIST by SALANOA,LEAH               |
| GOOD! JUMPER by MONTGOMERY, MADISON | 00:53 | 8-6   | H 2    |                                      |
|                                     | 00:22 |       |        | MISSED JUMPER by ADOLPHO, KALEI      |
|                                     | 00:22 |       |        | REBOUND (OFF) by TOEAINA, SARAH      |
|                                     | 00:18 | 10-6  | H 4    | GOOD! JUMPER by TOEAINA, SARAH [PNT] |
| GOOD! LAYUP by KIM,ANNA [PNT]       | 00:02 | 10-8  | H 2    |                                      |

LBSU 8, University of Hawai'i 10

| Period 1-only | In<br>Paint | Off<br>T/O | 2nd<br>Chance | Fast<br>Break | Bench | 3333 |                        |
|---------------|-------------|------------|---------------|---------------|-------|------|------------------------|
| LBSU          | 2           | 0          | 0             | 0             | 2     |      | Score tied - 0 times   |
| UH            | 6           | 0          | 2             | 2             | 3     |      | Lead changed - 0 times |

#### LBSU vs University of Hawai`i 2/11/2016; 5:30pm at Stan Sheriff Center Period 2 Play-By-Play

| VISITORS: LBSU                       | Time  | Score | Margin | HOME: University of Hawai`i       |
|--------------------------------------|-------|-------|--------|-----------------------------------|
| SUB IN: WEBSTER,KATIE                | 10:00 |       |        |                                   |
| SUB OUT: BENTON,RAVEN                | 10:00 |       |        |                                   |
|                                      | 10:00 |       |        | SUB IN: SALANOA,LEAH              |
|                                      | 10:00 |       |        | SUB IN: HARRIS,BRIANA             |
|                                      | 10:00 |       |        | SUB IN: WIMBLEY, MARISSA          |
|                                      | 10:00 |       |        | SUB IN: ADOLPHO,KALEI             |
|                                      | 10:00 |       |        | SUB OUT: CRAWFORD, OLIVIA         |
|                                      | 10:00 |       |        | SUB OUT: KARAITIANA, ASHLEIGH     |
|                                      | 10:00 |       |        | SUB OUT: HUFF,MEGAN               |
|                                      | 10:00 |       |        | SUB OUT: KING, DESTINY            |
| MISSED JUMPER by MONTGOMERY, MADISON | 09:50 |       |        |                                   |
|                                      | 09:50 |       |        | REBOUND (DEF) by ADOLPHO, KALEI   |
|                                      | 09:27 |       |        | MISSED 3PTR by WIMBLEY, MARISSA   |
| REBOUND (DEF) by KIM,ANNA            | 09:27 |       |        |                                   |
| MISSED 3PTR by WEBSTER,KATIE         | 09:19 |       |        |                                   |
| REBOUND (OFF) by KIM,ANNA            | 09:11 |       |        |                                   |
| MISSED JUMPER by SAWYER, JEWELYN     | 09:08 |       |        |                                   |
|                                      | 09:08 |       |        | BLOCK by TOEAINA,SARAH            |
|                                      | 09:07 |       |        | REBOUND (DEF) by TOEAINA, SARAH   |
|                                      | 08:44 |       |        | TURNOVER by WIMBLEY, MARISSA      |
| STEAL by WILSON, CECILY              | 08:42 |       |        |                                   |
| MISSED 3PTR by SAWYER,JEWELYN        | 08:23 |       |        |                                   |
|                                      | 08:23 |       |        | REBOUND (DEF) by TEAM             |
| SUB IN: JACKSON,CHANTERRIA           | 08:20 |       |        |                                   |
| SUB OUT: MONTGOMERY, MADISON         | 08:20 |       |        |                                   |
|                                      | 08:20 |       |        | SUB IN: KING, DESTINY             |
|                                      | 08:20 |       |        | SUB IN: HUFF,MEGAN                |
|                                      | 08:20 |       |        | SUB OUT: SALANOA,LEAH             |
|                                      | 08:20 |       |        | SUB OUT: WIMBLEY, MARISSA         |
|                                      | 07:58 |       |        | TURNOVER by HARRIS, BRIANA        |
| SUB IN: BENTON, RAVEN                | 07:58 |       |        |                                   |
| SUB OUT: WILSON, CECILY              | 07:58 |       |        |                                   |
| MISSED JUMPER by BENTON, RAVEN       | 07:47 |       |        |                                   |
|                                      | 07:47 |       |        | REBOUND (DEF) by ADOLPHO, KALEI   |
|                                      | 07:37 | 12-8  | H 4    | GOOD! JUMPER by HUFF, MEGAN [PNT] |
|                                      | 07:37 |       |        | ASSIST by HARRIS,BRIANA           |
| MISSED JUMPER by JACKSON, CHANTERRIA | 07:26 |       |        |                                   |
|                                      | 07:26 |       |        | REBOUND (DEF) by HUFF, MEGAN      |
| FOUL by KIM,ANNA                     | 07:16 |       |        |                                   |
|                                      | 07:16 |       |        | MISSED FT by TOEAINA, SARAH       |
|                                      | 07:16 |       |        | REBOUND (DEADB) by TEAM           |
|                                      | 07:16 | 13-8  | H 5    | GOOD! FT by TOEAINA, SARAH        |
| SUB IN: HASCHEFF,GIGI                | 07:16 |       |        |                                   |
| SUB OUT: KIM,ANNA                    | 07:16 |       |        |                                   |
|                                      | 07:16 |       |        | SUB IN: CRAWFORD, OLIVIA          |
|                                      | 07:16 |       |        | SUB OUT: HARRIS,BRIANA            |
| MISSED JUMPER by BENTON, RAVEN       | 06:48 |       |        |                                   |

| VISITORS: LBSU                       | Time  | Score | Margin | HOME: University of Hawai`i          |
|--------------------------------------|-------|-------|--------|--------------------------------------|
|                                      | 06:48 |       |        | BLOCK by HUFF,MEGAN                  |
|                                      | 06:46 |       |        | REBOUND (DEF) by HUFF,MEGAN          |
|                                      | 06:40 | 15-8  | H 7    | GOOD! JUMPER by HUFF, MEGAN [FB/PNT] |
|                                      | 06:40 |       |        | ASSIST by KING, DESTINY              |
| MISSED JUMPER by WEBSTER,KATIE       | 06:27 |       |        |                                      |
|                                      | 06:27 |       |        | REBOUND (DEF) by HUFF,MEGAN          |
|                                      | 06:17 |       |        | MISSED JUMPER by CRAWFORD, OLIVIA    |
|                                      | 06:17 |       |        | REBOUND (OFF) by TEAM                |
| SUB IN: MONTGOMERY, MADISON          | 06:15 |       |        |                                      |
| SUB IN: GERTZ,JESSICA                | 06:15 |       |        |                                      |
| SUB IN: DOOLEY,CHANTEL               | 06:15 |       |        |                                      |
| SUB OUT: WEBSTER,KATIE               | 06:15 |       |        |                                      |
| SUB OUT: JACKSON, CHANTERRIA         | 06:15 |       |        |                                      |
| SUB OUT: BENTON,RAVEN                | 06:15 |       |        |                                      |
| FOUL by SAWYER, JEWELYN              | 06:13 |       |        |                                      |
|                                      | 06:05 |       |        | MISSED 3PTR by CRAWFORD, OLIVIA      |
|                                      | 06:05 |       |        | REBOUND (OFF) by TOEAINA, SARAH      |
| FOUL by SAWYER, JEWELYN              | 06:01 |       |        |                                      |
|                                      | 06:01 | 16-8  | H 8    | GOOD! FT by TOEAINA, SARAH           |
|                                      | 06:01 |       |        | MISSED FT by TOEAINA, SARAH          |
| REBOUND (DEF) by MONTGOMERY, MADISON | 06:01 |       |        |                                      |
| SUB IN: WILSON, CECILY               | 06:01 |       |        |                                      |
| SUB OUT: SAWYER,JEWELYN              | 06:01 |       |        |                                      |
| TURNOVER by WILSON, CECILY           | 05:48 |       |        |                                      |
|                                      | 05:32 |       |        | MISSED JUMPER by TOEAINA, SARAH      |
|                                      | 05:32 |       |        | REBOUND (OFF) by KING, DESTINY       |
|                                      | 05:28 | 18-8  | H 10   | GOOD! JUMPER by HUFF, MEGAN [PNT]    |
|                                      | 05:28 |       |        | ASSIST by KING, DESTINY              |
|                                      | 05:08 |       |        | FOUL by HUFF,MEGAN                   |
| SUB IN: BENTON,RAVEN                 | 05:08 |       |        |                                      |
| SUB OUT: WILSON, CECILY              | 05:08 |       |        |                                      |
|                                      | 05:02 |       |        | FOUL by ADOLPHO,KALEI                |
| MISSED LAYUP by DOOLEY, CHANTEL      | 04:59 |       |        |                                      |
|                                      | 04:59 |       |        | REBOUND (DEF) by KING, DESTINY       |
|                                      | 04:47 |       |        | MISSED JUMPER by ADOLPHO,KALEI       |
|                                      | 04:46 |       |        | REBOUND (OFF) by HUFF, MEGAN         |
| FOUL by MONTGOMERY, MADISON          | 04:45 |       |        |                                      |
|                                      | 04:45 |       |        | TIMEOUT media                        |
|                                      | 04:45 | 19-8  | H 11   | GOOD! FT by HUFF,MEGAN               |
|                                      | 04:45 | 20-8  | H 12   | GOOD! FT by HUFF,MEGAN               |
| SUB IN: JACKSON, CHANTERRIA          | 04:45 |       |        |                                      |
| SUB OUT: MONTGOMERY, MADISON         | 04:45 |       |        |                                      |
| MISSED JUMPER by BENTON, RAVEN       | 04:20 |       |        |                                      |
|                                      | 04:20 |       |        | REBOUND (DEF) by HUFF,MEGAN          |
|                                      | 04:10 |       |        | MISSED 3PTR by TOEAINA,SARAH         |
|                                      | 04:10 |       |        | REBOUND (OFF) by HUFF, MEGAN         |
|                                      | 04:06 |       |        | TURNOVER by HUFF,MEGAN               |
| SUB IN: WILSON, CECILY               | 04:06 |       |        |                                      |
| SUB IN: KIM,ANNA                     | 04:06 |       |        |                                      |
| SUB OUT: BENTON,RAVEN                | 04:06 |       |        |                                      |
| SUB OUT: HASCHEFF,GIGI               | 04:06 |       |        |                                      |
| GOOD! JUMPER by KIM,ANNA [PNT]       | 03:48 | 20-10 | H 10   |                                      |

| VISITORS: LBSU                       | Time  | Score | Margin | HOME: University of Hawai'i       |
|--------------------------------------|-------|-------|--------|-----------------------------------|
|                                      | 03:19 |       |        | MISSED 3PTR by CRAWFORD,OLIVIA    |
| REBOUND (DEADB) by TEAM              | 03:19 |       |        |                                   |
|                                      | 03:17 |       |        | FOUL by ADOLPHO,KALEI             |
| TURNOVER by JACKSON, CHANTERRIA      | 03:05 |       |        |                                   |
| FOUL by JACKSON, CHANTERRIA          | 03:05 |       |        |                                   |
|                                      | 03:05 |       |        | SUB IN: HARRIS,BRIANA             |
|                                      | 03:05 |       |        | SUB OUT: ADOLPHO,KALEI            |
|                                      | 02:55 |       |        | TURNOVER by HARRIS,BRIANA         |
| STEAL by JACKSON,CHANTERRIA          | 02:53 |       |        |                                   |
| MISSED 3PTR by DOOLEY,CHANTEL        | 02:43 |       |        |                                   |
|                                      | 02:43 |       |        | REBOUND (DEF) by HUFF,MEGAN       |
|                                      | 02:20 |       |        | MISSED JUMPER by KING, DESTINY    |
|                                      | 02:20 |       |        | REBOUND (OFF) by HUFF,MEGAN       |
|                                      | 02:17 | 23-10 | H 13   | GOOD! 3PTR by HARRIS,BRIANA       |
|                                      | 02:17 |       |        | ASSIST by HUFF,MEGAN              |
| GOOD! LAYUP by KIM,ANNA [PNT]        | 01:49 | 23-12 | H 11   |                                   |
|                                      | 01:33 | 25-12 | H 13   | GOOD! JUMPER by HUFF,MEGAN [PNT]  |
|                                      | 01:33 |       |        | ASSIST by CRAWFORD, OLIVIA        |
| FOUL by WILSON, CECILY               | 01:33 |       |        |                                   |
|                                      | 01:33 | 26-12 | H 14   | GOOD! FT by HUFF,MEGAN            |
| SUB IN: HASCHEFF,GIGI                | 01:33 |       |        |                                   |
| SUB IN: BENTON,RAVEN                 | 01:33 |       |        |                                   |
| SUB OUT: WILSON, CECILY              | 01:33 |       |        |                                   |
| SUB OUT: GERTZ,JESSICA               | 01:33 |       |        |                                   |
|                                      | 01:20 |       |        | FOUL by HARRIS,BRIANA             |
|                                      | 01:20 |       |        | SUB IN: WIMBLEY, MARISSA          |
|                                      | 01:20 |       |        | SUB OUT: CRAWFORD, OLIVIA         |
| MISSED JUMPER by JACKSON, CHANTERRIA | 01:09 |       |        |                                   |
| REBOUND (OFF) by BENTON, RAVEN       | 01:09 |       |        |                                   |
|                                      | 01:07 |       |        | FOUL by HARRIS,BRIANA             |
| MISSED FT by HASCHEFF,GIGI           | 01:07 |       |        |                                   |
| REBOUND (DEADB) by TEAM              | 01:07 |       |        |                                   |
| MISSED FT by HASCHEFF,GIGI           | 01:07 |       |        |                                   |
|                                      | 01:07 |       |        | REBOUND (DEF) by SALANOA, LEAH    |
| SUB IN: WILSON, CECILY               | 01:07 |       |        |                                   |
| SUB OUT: KIM,ANNA                    | 01:07 |       |        |                                   |
|                                      | 01:07 |       |        | SUB IN: SALANOA,LEAH              |
|                                      | 01:07 |       |        | SUB OUT: HARRIS,BRIANA            |
|                                      | 00:46 | 28-12 | H 16   | GOOD! JUMPER by HUFF, MEGAN [PNT] |
|                                      | 00:46 |       |        | ASSIST by WIMBLEY, MARISSA        |
| SUB IN: KIM,ANNA                     | 00:43 |       |        |                                   |
| SUB OUT: DOOLEY,CHANTEL              | 00:43 |       |        |                                   |
| MISSED JUMPER by BENTON, RAVEN       | 00:20 |       |        |                                   |
|                                      | 00:20 |       |        | REBOUND (DEF) by TOEAINA, SARAH   |
|                                      | 00:14 |       |        | TIMEOUT TEAM                      |
| SUB IN: DOOLEY,CHANTEL               | 00:14 |       |        |                                   |
| SUB OUT: KIM,ANNA                    | 00:14 |       |        |                                   |
|                                      | 00:03 |       |        | MISSED 3PTR by WIMBLEY,MARISSA    |
| REBOUND (DEF) by DOOLEY,CHANTEL      | 00:03 |       |        |                                   |
|                                      |       |       |        |                                   |

| Period 2-only | ln    | Off | 2nd    | Fast  |       |      |                        |
|---------------|-------|-----|--------|-------|-------|------|------------------------|
| Penou 2-only  | Paint | T/O | Chance | Break | Bench | 2222 |                        |
| LBSU          | 4     | 2   | 0      | 0     | 0     |      | Score tied - 0 times   |
| UH            | 10    | 2   | 8      | 2     | 3     |      | Lead changed - 0 times |