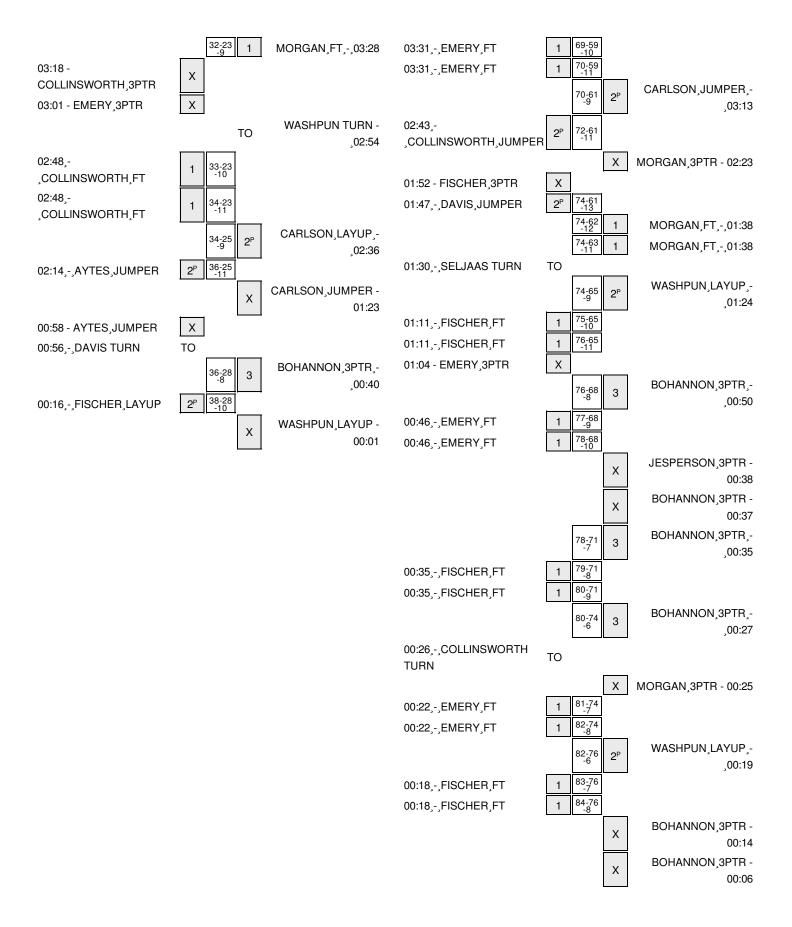

### BYU vs Northern Iowa 12/25/2015; 10:30 AM at Stan Sheriff Center (Honolulu, O'ahu) Period 1 Play-By-Play

| VISITORS: BYU                           | Time           | Score | Margin   | HOME: Northern Iowa                                 |
|-----------------------------------------|----------------|-------|----------|-----------------------------------------------------|
|                                         | 19:43          |       |          | MISSED 3PTR by JESPERSON,PAUL                       |
| REBOUND (DEF) by FISCHER, CHASE         | 19:43          |       |          |                                                     |
| MISSED 3PTR by EMERY,NICK               | 19:31          |       |          |                                                     |
|                                         | 19:31          |       |          | REBOUND (DEF) by WASHPUN, WES                       |
|                                         | 19:09          |       |          | MISSED LAYUP by KOCH,BENNETT                        |
| REBOUND (DEF) by AUSTIN,NATE            | 19:09          |       |          |                                                     |
| MISSED JUMPER by AUSTIN,NATE            | 18:58          |       |          |                                                     |
|                                         | 18:58          |       |          | REBOUND (DEF) by WASHPUN, WES                       |
|                                         | 18:40          |       |          | MISSED 3PTR by BOHANNON,MATT                        |
| REBOUND (DEF) by COLLINSWORTH,KYLE      | 18:40          |       |          |                                                     |
| MISSED JUMPER by COLLINSWORTH,KYLE      | 18:30          |       |          |                                                     |
|                                         | 18:30          |       |          | REBOUND (DEF) by BOHANNON,MATT                      |
|                                         | 18:22          |       |          | MISSED 3PTR by JESPERSON,PAUL                       |
| REBOUND (DEF) by COLLINSWORTH,KYLE      | 18:22          |       |          |                                                     |
| GOOD! LAYUP by AUSTIN,NATE [PNT]        | 17:55          | 0-2   | V 2      |                                                     |
| ASSIST by DAVIS,KYLE                    | 17:55          |       |          |                                                     |
|                                         | 17:34          | 2-2   | Т        | GOOD! JUMPER by MORGAN, JEREMY                      |
| GOOD! JUMPER by EMERY,NICK              | 17:13          | 2-4   | V 2      |                                                     |
| ASSIST by COLLINSWORTH,KYLE             | 17:13          |       |          |                                                     |
|                                         | 17:05          | 5-4   | H 1      | GOOD! 3PTR by WASHPUN,WES                           |
| MISSED 3PTR by FISCHER,CHASE            | 16:49          |       |          |                                                     |
| REBOUND (OFF) by COLLINSWORTH,KYLE      | 16:49          |       |          |                                                     |
| GOOD! JUMPER by COLLINSWORTH,KYLE [PNT] | 16:44          | 5-6   | V 1      |                                                     |
|                                         | 16:31          |       |          | MISSED 3PTR by BOHANNON,MATT                        |
| REBOUND (DEF) by COLLINSWORTH,KYLE      | 16:31          |       |          |                                                     |
| TURNOVER by DAVIS,KYLE                  | 16:15          |       |          |                                                     |
|                                         | 16:14          |       |          | STEAL by MORGAN, JEREMY                             |
| AUGOED OPEN L. FIGOUED OLIVOS           | 16:10          | 7-6   | H 1      | GOOD! LAYUP by MORGAN,JEREMY [FB/PNT]               |
| MISSED 3PTR by FISCHER,CHASE            | 15:53          |       |          | DEDOUND (DED ) DOUMNION MATT                        |
|                                         | 15:53          |       |          | REBOUND (DEF) by BOHANNON,MATT                      |
| DEDOUBLE (DEE) L. COLLINGWORTH IA/LE    | 15:42          |       |          | MISSED JUMPER by KOCH,BENNETT                       |
| REBOUND (DEF) by COLLINSWORTH,KYLE      | 15:42          |       |          | FOULL IFORFROON PAUL                                |
| TIMEOUT MEDIA                           | 15:04          |       |          | FOUL by JESPERSON,PAUL                              |
| TIMEOUT MEDIA                           | 15:04          | 7.7   | <b>-</b> |                                                     |
| GOOD! FT by FISCHER, CHASE              | 15:04          | 7-7   | T        |                                                     |
| GOOD! FT by FISCHER, CHASE              | 15:04          | 7-8   | V 1      |                                                     |
| SUB IN: SELJAAS,ZAC                     | 15:04          |       |          |                                                     |
| SUB OUT: AUSTIN,NATE                    | 15:04<br>15:04 |       |          | CLID IN LOUALIC MOVATT                              |
|                                         | 15:04          |       |          | SUB IN: LOHAUS,WYATT<br>SUB IN: FRIEDMAN,TED        |
|                                         | 15:04          |       |          | SUB IN: CARLSON,KLINT                               |
|                                         | 15:04          |       |          | SUB OUT: JESPERSON,PAUL                             |
|                                         | 15:04          |       |          | SUB OUT: JESPERSON, PAUL<br>SUB OUT: MORGAN, JEREMY |
|                                         | 15:04          |       |          | ·                                                   |
|                                         | 14:44          | 10-8  | H 2      | SUB OUT: KOCH,BENNETT GOOD! 3PTR by BOHANNON,MATT   |
|                                         | 14:44          | 10-0  | 114      | ASSIST by CARLSON,KLINT                             |
| GOOD! JUMPER by DAVIS,KYLE [PNT]        | 14:44          | 10-10 | Т        | AGGIGT BY CANEGON, REINT                            |
| GOOD: BOWN LITTRY DAVIO, KILL [FIVI]    | 14:02          | 10-10 | 1        | MISSED JUMPER by CARLSON,KLINT                      |
| REBOUND (DEF) by DAVIS,KYLE             | 14:02          |       |          | MISSED GOIM LITTED ON LEGGIN, NEINT                 |
|                                         | 17.02          |       |          |                                                     |