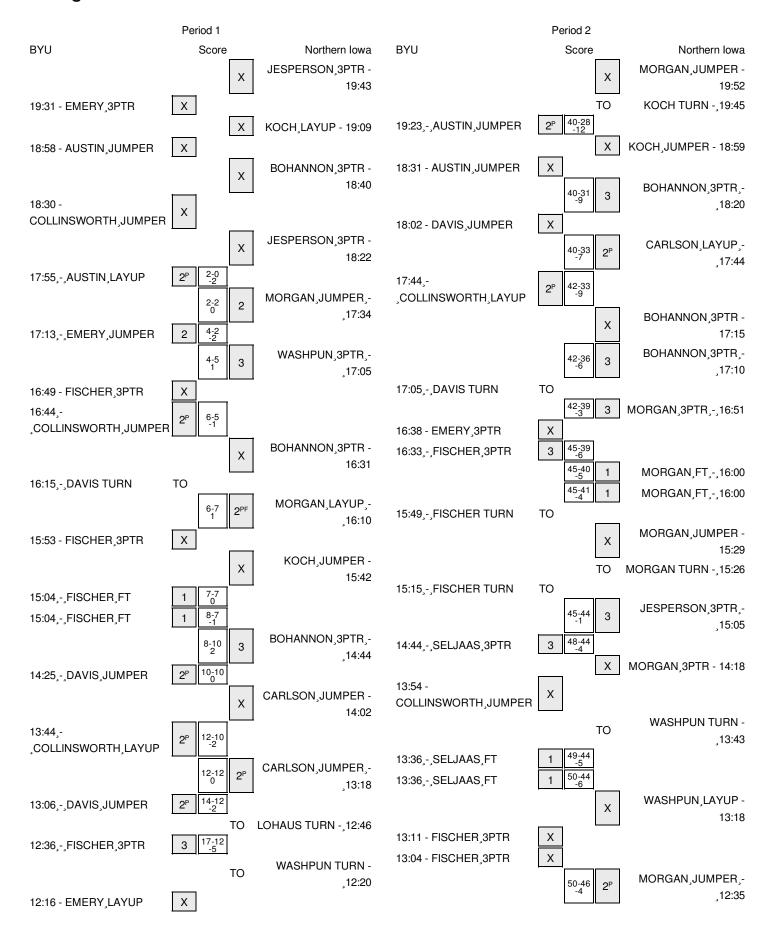

### BYU vs Northern Iowa 12/25/2015; 10:30 AM at Stan Sheriff Center (Honolulu, O'ahu) Period 1 Play-By-Play

| VISITORS: BYU                           | Time           | Score | Margin   | HOME: Northern Iowa                                 |
|-----------------------------------------|----------------|-------|----------|-----------------------------------------------------|
|                                         | 19:43          |       |          | MISSED 3PTR by JESPERSON,PAUL                       |
| REBOUND (DEF) by FISCHER, CHASE         | 19:43          |       |          |                                                     |
| MISSED 3PTR by EMERY,NICK               | 19:31          |       |          |                                                     |
|                                         | 19:31          |       |          | REBOUND (DEF) by WASHPUN, WES                       |
|                                         | 19:09          |       |          | MISSED LAYUP by KOCH,BENNETT                        |
| REBOUND (DEF) by AUSTIN,NATE            | 19:09          |       |          |                                                     |
| MISSED JUMPER by AUSTIN,NATE            | 18:58          |       |          |                                                     |
|                                         | 18:58          |       |          | REBOUND (DEF) by WASHPUN, WES                       |
|                                         | 18:40          |       |          | MISSED 3PTR by BOHANNON,MATT                        |
| REBOUND (DEF) by COLLINSWORTH,KYLE      | 18:40          |       |          |                                                     |
| MISSED JUMPER by COLLINSWORTH,KYLE      | 18:30          |       |          |                                                     |
|                                         | 18:30          |       |          | REBOUND (DEF) by BOHANNON,MATT                      |
|                                         | 18:22          |       |          | MISSED 3PTR by JESPERSON,PAUL                       |
| REBOUND (DEF) by COLLINSWORTH,KYLE      | 18:22          |       |          |                                                     |
| GOOD! LAYUP by AUSTIN,NATE [PNT]        | 17:55          | 0-2   | V 2      |                                                     |
| ASSIST by DAVIS,KYLE                    | 17:55          |       |          |                                                     |
|                                         | 17:34          | 2-2   | Т        | GOOD! JUMPER by MORGAN, JEREMY                      |
| GOOD! JUMPER by EMERY,NICK              | 17:13          | 2-4   | V 2      |                                                     |
| ASSIST by COLLINSWORTH,KYLE             | 17:13          |       |          |                                                     |
|                                         | 17:05          | 5-4   | H 1      | GOOD! 3PTR by WASHPUN,WES                           |
| MISSED 3PTR by FISCHER,CHASE            | 16:49          |       |          |                                                     |
| REBOUND (OFF) by COLLINSWORTH,KYLE      | 16:49          |       |          |                                                     |
| GOOD! JUMPER by COLLINSWORTH,KYLE [PNT] | 16:44          | 5-6   | V 1      |                                                     |
|                                         | 16:31          |       |          | MISSED 3PTR by BOHANNON,MATT                        |
| REBOUND (DEF) by COLLINSWORTH,KYLE      | 16:31          |       |          |                                                     |
| TURNOVER by DAVIS,KYLE                  | 16:15          |       |          |                                                     |
|                                         | 16:14          |       |          | STEAL by MORGAN, JEREMY                             |
| AUGOED OPEN L. FIGOUED OLIVOS           | 16:10          | 7-6   | H 1      | GOOD! LAYUP by MORGAN,JEREMY [FB/PNT]               |
| MISSED 3PTR by FISCHER,CHASE            | 15:53          |       |          | DEDOUND (DED ) DOUMNION MATT                        |
|                                         | 15:53          |       |          | REBOUND (DEF) by BOHANNON,MATT                      |
| DEDOUBLE (DEE) L. COLLINGWORTH IA/LE    | 15:42          |       |          | MISSED JUMPER by KOCH,BENNETT                       |
| REBOUND (DEF) by COLLINSWORTH,KYLE      | 15:42          |       |          | FOULL IFORFROON PAUL                                |
| TIMEOUT MEDIA                           | 15:04          |       |          | FOUL by JESPERSON,PAUL                              |
| TIMEOUT MEDIA                           | 15:04          | 7.7   | <b>-</b> |                                                     |
| GOOD! FT by FISCHER, CHASE              | 15:04          | 7-7   | T        |                                                     |
| GOOD! FT by FISCHER, CHASE              | 15:04          | 7-8   | V 1      |                                                     |
| SUB IN: SELJAAS,ZAC                     | 15:04          |       |          |                                                     |
| SUB OUT: AUSTIN,NATE                    | 15:04<br>15:04 |       |          | CLID IN LOUALIC MOVATT                              |
|                                         | 15:04          |       |          | SUB IN: LOHAUS,WYATT<br>SUB IN: FRIEDMAN,TED        |
|                                         | 15:04          |       |          | SUB IN: CARLSON,KLINT                               |
|                                         | 15:04          |       |          | SUB OUT: JESPERSON,PAUL                             |
|                                         | 15:04          |       |          | SUB OUT: JESPERSON, PAUL<br>SUB OUT: MORGAN, JEREMY |
|                                         | 15:04          |       |          | ·                                                   |
|                                         | 14:44          | 10-8  | H 2      | SUB OUT: KOCH,BENNETT GOOD! 3PTR by BOHANNON,MATT   |
|                                         | 14:44          | 10-0  | 114      | ASSIST by CARLSON,KLINT                             |
| GOOD! JUMPER by DAVIS,KYLE [PNT]        | 14:44          | 10-10 | Т        | AGGIGT BY CANEGON, REINT                            |
| GOOD: BOWN LITTRY DAVIO, KILL [FIVI]    | 14:02          | 10-10 | 1        | MISSED JUMPER by CARLSON,KLINT                      |
| REBOUND (DEF) by DAVIS,KYLE             | 14:02          |       |          | MISSED GOIM LITTED ON LEGGIN, NEINT                 |
|                                         | 17.02          |       |          |                                                     |