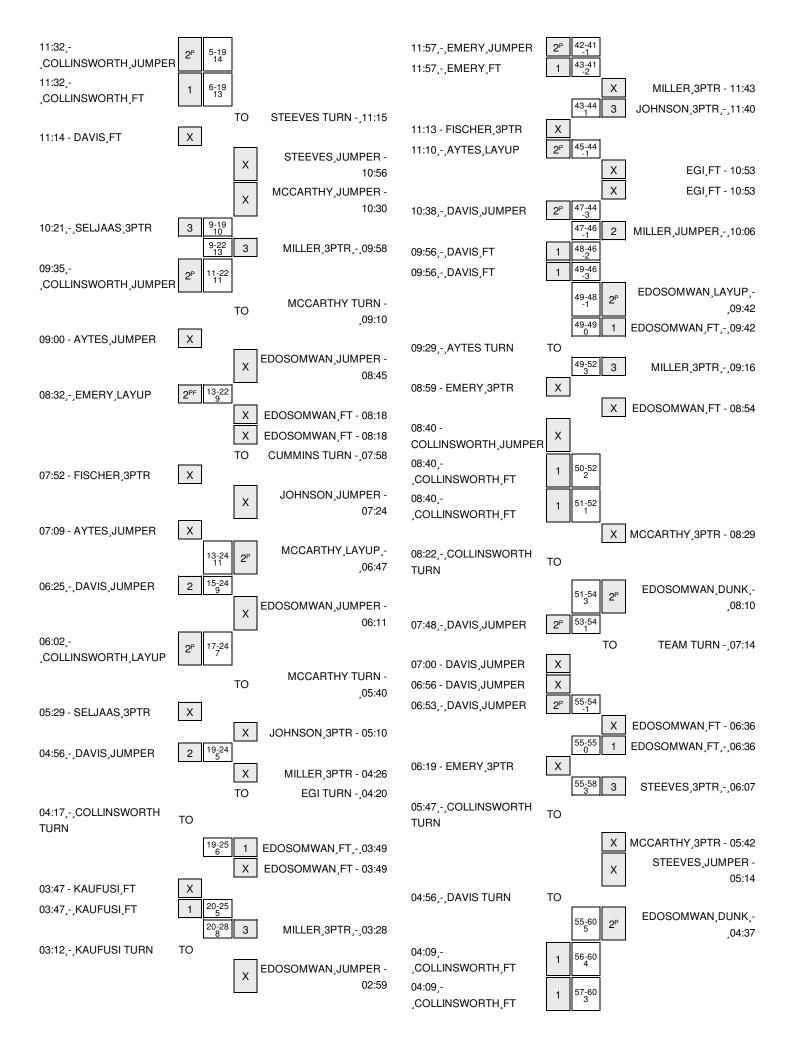

## BYU vs Harvard 12/22/2015; 11:30 AM at Stan Sheriff Center (Honolulu, O'ahu) Period 1 Play-By-Play

| VISITORS: BYU                                          | Time                    | Score | Margin | HOME: Harvard                                   |
|--------------------------------------------------------|-------------------------|-------|--------|-------------------------------------------------|
|                                                        | 19:34                   | 2-0   | H 2    | GOOD! JUMPER by CUMMINS,EVAN [PNT]              |
|                                                        | 19:34                   |       |        | ASSIST by EDOSOMWAN,ZENA                        |
| TURNOVER by DAVIS,KYLE                                 | 19:19                   |       |        |                                                 |
|                                                        | 19:15                   | 4-0   | H 4    | GOOD! LAYUP by CUMMINS,EVAN [PNT]               |
| MISSED JUMPER by FISCHER,CHASE                         | 18:54                   |       |        |                                                 |
|                                                        | 18:54                   |       |        | REBOUND (DEF) by CUMMINS,EVAN                   |
|                                                        | 18:46                   | 6-0   | H 6    | GOOD! JUMPER by OKOLIE, AGUNWA [PNT]            |
|                                                        | 18:46                   |       |        | ASSIST by MCCARTHY,TOMMY                        |
|                                                        | 18:31                   |       |        | FOUL by CUMMINS,EVAN                            |
| MISSED FT by FISCHER,CHASE                             | 18:31                   |       |        |                                                 |
| REBOUND (DEADB) by TEAM                                | 18:31                   |       |        |                                                 |
| MISSED FT by FISCHER,CHASE                             | 18:31                   |       |        |                                                 |
|                                                        | 18:31                   |       |        | REBOUND (DEF) by OKOLIE, AGUNWA                 |
|                                                        | 18:20                   |       |        | TURNOVER by MCCARTHY, TOMMY                     |
|                                                        | 18:20                   |       |        | FOUL by MCCARTHY,TOMMY                          |
| MISSED JUMPER by COLLINSWORTH,KYLE                     | 18:11                   |       |        |                                                 |
|                                                        | 18:11                   |       |        | REBOUND (DEF) by MCCARTHY,TOMMY                 |
|                                                        | 18:01                   | 8-0   | H 8    | GOOD! JUMPER by EDOSOMWAN,ZENA                  |
| MISSED JUMPER by KAUFUSI,CORBIN                        | 17:50                   |       |        |                                                 |
|                                                        | 17:50                   |       |        | REBOUND (DEF) by EDOSOMWAN,ZENA                 |
|                                                        | 17:44                   |       |        | TURNOVER by MCCARTHY, TOMMY                     |
| STEAL by EMERY,NICK                                    | 17:43                   |       |        |                                                 |
| GOOD! LAYUP by EMERY,NICK [PNT]                        | 17:40                   | 8-2   | H 6    |                                                 |
|                                                        | 17:11                   |       |        | MISSED JUMPER by EDOSOMWAN,ZENA                 |
| REBOUND (DEF) by COLLINSWORTH,KYLE                     | 17:11                   |       |        |                                                 |
| MISSED JUMPER by DAVIS,KYLE                            | 16:57                   |       |        |                                                 |
|                                                        | 16:57                   |       |        | REBOUND (DEF) by EDOSOMWAN,ZENA                 |
|                                                        | 16:43                   |       |        | MISSED 3PTR by JOHNSON, COREY                   |
| REBOUND (DEF) by DAVIS,KYLE                            | 16:43                   |       |        |                                                 |
|                                                        | 16:34                   |       |        | FOUL by OKOLIE,AGUNWA                           |
| SUB IN: SELJAAS,ZAC                                    | 16:34                   |       |        |                                                 |
| SUB OUT: FISCHER,CHASE                                 | 16:34                   |       |        |                                                 |
| MISSED JUMPER by EMERY,NICK                            | 16:33                   |       |        |                                                 |
|                                                        | 16:33                   |       |        | REBOUND (DEF) by EDOSOMWAN,ZENA                 |
|                                                        | 16:19                   | 10-2  | H 8    | GOOD! LAYUP by EDOSOMWAN,ZENA [PNT]             |
| MISSED JUMPER by KAUFUSI,CORBIN                        | 16:04                   |       |        |                                                 |
|                                                        | 16:04                   |       |        | REBOUND (DEF) by EDOSOMWAN,ZENA                 |
| FOUL by SELJAAS,ZAC                                    | 15:40                   |       |        |                                                 |
|                                                        | 15:40                   |       |        | TIMEOUT MEDIA                                   |
| FOUL by EMERY,NICK                                     | 15:19                   |       |        |                                                 |
|                                                        | 15:03                   | 13-2  | H 11   | GOOD! 3PTR by JOHNSON,COREY                     |
|                                                        | 15:03                   |       |        | ASSIST by MCCARTHY,TOMMY                        |
| MISSED JUMPER by EMERY,NICK                            | 14:43                   |       |        |                                                 |
| REBOUND (OFF) by TEAM                                  | 14:43                   |       |        |                                                 |
|                                                        | 14:38                   |       |        |                                                 |
| SUB IN: AYTES,JAMAL                                    |                         |       |        |                                                 |
| SUB IN: AYTES,JAMAL<br>SUB OUT: KAUFUSI,CORBIN         | 14:38                   |       |        |                                                 |
| SUB OUT: KAUFUSI,CORBIN                                | 14:38<br>14:24          |       |        | FOUL by CUMMINS,EVAN                            |
| SUB OUT: KAUFUSI,CORBIN  GOOD! FT by COLLINSWORTH,KYLE | 14:38<br>14:24<br>14:24 | 13-3  | H 10   | FOUL by CUMMINS,EVAN                            |
| SUB OUT: KAUFUSI,CORBIN                                | 14:38<br>14:24          | 13-3  | H 10   | FOUL by CUMMINS,EVAN REBOUND (DEF) by EGI,CHRIS |