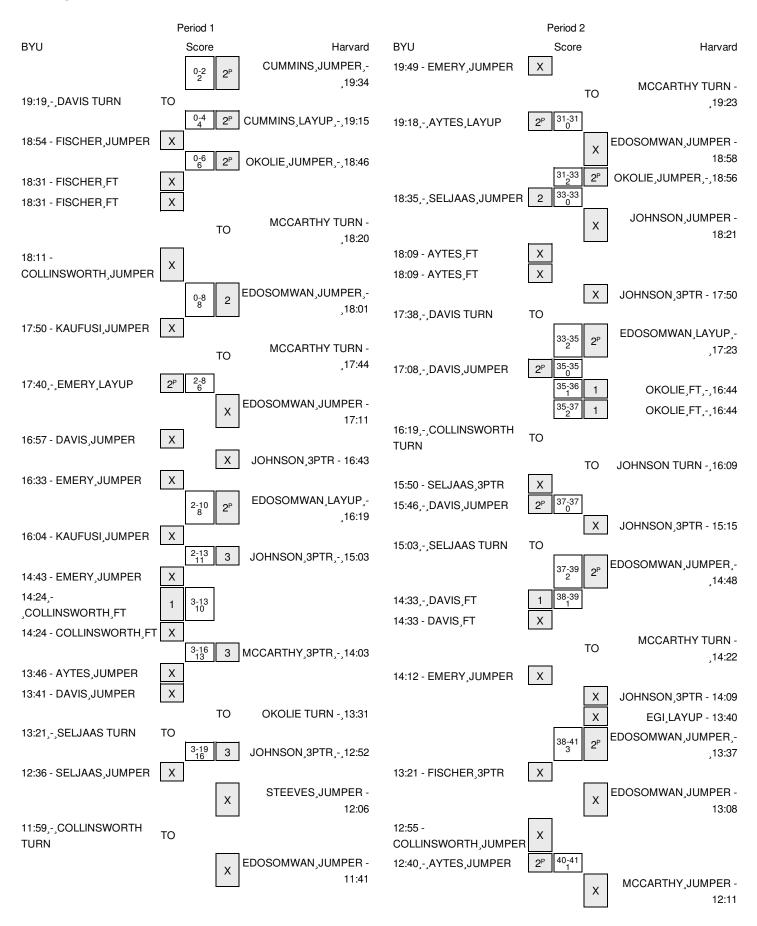

## BYU vs Harvard 12/22/2015; 11:30 AM at Stan Sheriff Center (Honolulu, O'ahu) Period 1 Play-By-Play

| VISITORS: BYU                                          | Time                    | Score | Margin | HOME: Harvard                                   |
|--------------------------------------------------------|-------------------------|-------|--------|-------------------------------------------------|
|                                                        | 19:34                   | 2-0   | H 2    | GOOD! JUMPER by CUMMINS,EVAN [PNT]              |
|                                                        | 19:34                   |       |        | ASSIST by EDOSOMWAN,ZENA                        |
| TURNOVER by DAVIS,KYLE                                 | 19:19                   |       |        |                                                 |
|                                                        | 19:15                   | 4-0   | H 4    | GOOD! LAYUP by CUMMINS,EVAN [PNT]               |
| MISSED JUMPER by FISCHER,CHASE                         | 18:54                   |       |        |                                                 |
|                                                        | 18:54                   |       |        | REBOUND (DEF) by CUMMINS,EVAN                   |
|                                                        | 18:46                   | 6-0   | H 6    | GOOD! JUMPER by OKOLIE, AGUNWA [PNT]            |
|                                                        | 18:46                   |       |        | ASSIST by MCCARTHY,TOMMY                        |
|                                                        | 18:31                   |       |        | FOUL by CUMMINS,EVAN                            |
| MISSED FT by FISCHER,CHASE                             | 18:31                   |       |        |                                                 |
| REBOUND (DEADB) by TEAM                                | 18:31                   |       |        |                                                 |
| MISSED FT by FISCHER,CHASE                             | 18:31                   |       |        |                                                 |
|                                                        | 18:31                   |       |        | REBOUND (DEF) by OKOLIE, AGUNWA                 |
|                                                        | 18:20                   |       |        | TURNOVER by MCCARTHY, TOMMY                     |
|                                                        | 18:20                   |       |        | FOUL by MCCARTHY,TOMMY                          |
| MISSED JUMPER by COLLINSWORTH,KYLE                     | 18:11                   |       |        |                                                 |
|                                                        | 18:11                   |       |        | REBOUND (DEF) by MCCARTHY,TOMMY                 |
|                                                        | 18:01                   | 8-0   | H 8    | GOOD! JUMPER by EDOSOMWAN,ZENA                  |
| MISSED JUMPER by KAUFUSI,CORBIN                        | 17:50                   |       |        |                                                 |
|                                                        | 17:50                   |       |        | REBOUND (DEF) by EDOSOMWAN,ZENA                 |
|                                                        | 17:44                   |       |        | TURNOVER by MCCARTHY, TOMMY                     |
| STEAL by EMERY,NICK                                    | 17:43                   |       |        |                                                 |
| GOOD! LAYUP by EMERY,NICK [PNT]                        | 17:40                   | 8-2   | H 6    |                                                 |
|                                                        | 17:11                   |       |        | MISSED JUMPER by EDOSOMWAN,ZENA                 |
| REBOUND (DEF) by COLLINSWORTH,KYLE                     | 17:11                   |       |        |                                                 |
| MISSED JUMPER by DAVIS,KYLE                            | 16:57                   |       |        |                                                 |
|                                                        | 16:57                   |       |        | REBOUND (DEF) by EDOSOMWAN,ZENA                 |
|                                                        | 16:43                   |       |        | MISSED 3PTR by JOHNSON, COREY                   |
| REBOUND (DEF) by DAVIS,KYLE                            | 16:43                   |       |        |                                                 |
|                                                        | 16:34                   |       |        | FOUL by OKOLIE,AGUNWA                           |
| SUB IN: SELJAAS,ZAC                                    | 16:34                   |       |        |                                                 |
| SUB OUT: FISCHER,CHASE                                 | 16:34                   |       |        |                                                 |
| MISSED JUMPER by EMERY,NICK                            | 16:33                   |       |        |                                                 |
|                                                        | 16:33                   |       |        | REBOUND (DEF) by EDOSOMWAN,ZENA                 |
|                                                        | 16:19                   | 10-2  | H 8    | GOOD! LAYUP by EDOSOMWAN,ZENA [PNT]             |
| MISSED JUMPER by KAUFUSI,CORBIN                        | 16:04                   |       |        |                                                 |
|                                                        | 16:04                   |       |        | REBOUND (DEF) by EDOSOMWAN,ZENA                 |
| FOUL by SELJAAS,ZAC                                    | 15:40                   |       |        |                                                 |
|                                                        | 15:40                   |       |        | TIMEOUT MEDIA                                   |
| FOUL by EMERY,NICK                                     | 15:19                   |       |        |                                                 |
|                                                        | 15:03                   | 13-2  | H 11   | GOOD! 3PTR by JOHNSON,COREY                     |
|                                                        | 15:03                   |       |        | ASSIST by MCCARTHY,TOMMY                        |
| MISSED JUMPER by EMERY,NICK                            | 14:43                   |       |        |                                                 |
| REBOUND (OFF) by TEAM                                  | 14:43                   |       |        |                                                 |
|                                                        | 14:38                   |       |        |                                                 |
| SUB IN: AYTES,JAMAL                                    |                         |       |        |                                                 |
| SUB IN: AYTES,JAMAL<br>SUB OUT: KAUFUSI,CORBIN         | 14:38                   |       |        |                                                 |
| SUB OUT: KAUFUSI,CORBIN                                | 14:38<br>14:24          |       |        | FOUL by CUMMINS,EVAN                            |
| SUB OUT: KAUFUSI,CORBIN  GOOD! FT by COLLINSWORTH,KYLE | 14:38<br>14:24<br>14:24 | 13-3  | H 10   | FOUL by CUMMINS,EVAN                            |
| SUB OUT: KAUFUSI,CORBIN                                | 14:38<br>14:24          | 13-3  | H 10   | FOUL by CUMMINS,EVAN REBOUND (DEF) by EGI,CHRIS |