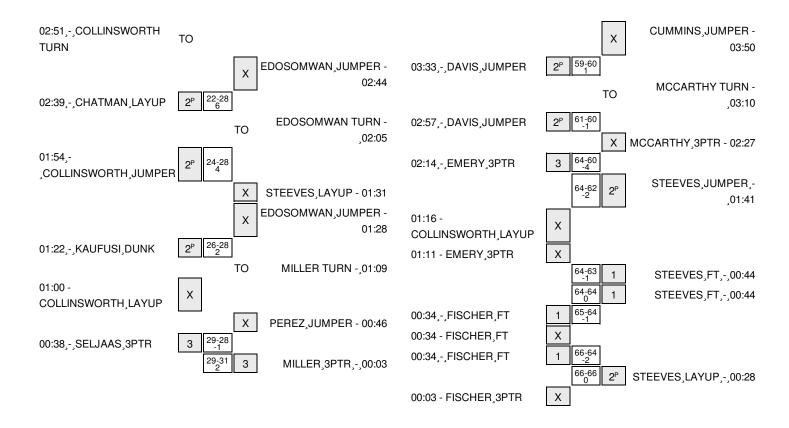

## BYU vs Harvard 12/22/2015; 11:30 AM at Stan Sheriff Center (Honolulu, O'ahu) Period 1 Play-By-Play

| VISITORS: BYU                                          | Time                    | Score | Margin | HOME: Harvard                                   |
|--------------------------------------------------------|-------------------------|-------|--------|-------------------------------------------------|
|                                                        | 19:34                   | 2-0   | H 2    | GOOD! JUMPER by CUMMINS,EVAN [PNT]              |
|                                                        | 19:34                   |       |        | ASSIST by EDOSOMWAN,ZENA                        |
| TURNOVER by DAVIS,KYLE                                 | 19:19                   |       |        |                                                 |
|                                                        | 19:15                   | 4-0   | H 4    | GOOD! LAYUP by CUMMINS,EVAN [PNT]               |
| MISSED JUMPER by FISCHER,CHASE                         | 18:54                   |       |        |                                                 |
|                                                        | 18:54                   |       |        | REBOUND (DEF) by CUMMINS,EVAN                   |
|                                                        | 18:46                   | 6-0   | H 6    | GOOD! JUMPER by OKOLIE, AGUNWA [PNT]            |
|                                                        | 18:46                   |       |        | ASSIST by MCCARTHY,TOMMY                        |
|                                                        | 18:31                   |       |        | FOUL by CUMMINS,EVAN                            |
| MISSED FT by FISCHER,CHASE                             | 18:31                   |       |        |                                                 |
| REBOUND (DEADB) by TEAM                                | 18:31                   |       |        |                                                 |
| MISSED FT by FISCHER,CHASE                             | 18:31                   |       |        |                                                 |
|                                                        | 18:31                   |       |        | REBOUND (DEF) by OKOLIE, AGUNWA                 |
|                                                        | 18:20                   |       |        | TURNOVER by MCCARTHY, TOMMY                     |
|                                                        | 18:20                   |       |        | FOUL by MCCARTHY,TOMMY                          |
| MISSED JUMPER by COLLINSWORTH,KYLE                     | 18:11                   |       |        |                                                 |
|                                                        | 18:11                   |       |        | REBOUND (DEF) by MCCARTHY,TOMMY                 |
|                                                        | 18:01                   | 8-0   | H 8    | GOOD! JUMPER by EDOSOMWAN,ZENA                  |
| MISSED JUMPER by KAUFUSI,CORBIN                        | 17:50                   |       |        |                                                 |
|                                                        | 17:50                   |       |        | REBOUND (DEF) by EDOSOMWAN,ZENA                 |
|                                                        | 17:44                   |       |        | TURNOVER by MCCARTHY, TOMMY                     |
| STEAL by EMERY,NICK                                    | 17:43                   |       |        |                                                 |
| GOOD! LAYUP by EMERY,NICK [PNT]                        | 17:40                   | 8-2   | H 6    |                                                 |
|                                                        | 17:11                   |       |        | MISSED JUMPER by EDOSOMWAN,ZENA                 |
| REBOUND (DEF) by COLLINSWORTH,KYLE                     | 17:11                   |       |        |                                                 |
| MISSED JUMPER by DAVIS,KYLE                            | 16:57                   |       |        |                                                 |
|                                                        | 16:57                   |       |        | REBOUND (DEF) by EDOSOMWAN,ZENA                 |
|                                                        | 16:43                   |       |        | MISSED 3PTR by JOHNSON, COREY                   |
| REBOUND (DEF) by DAVIS,KYLE                            | 16:43                   |       |        |                                                 |
|                                                        | 16:34                   |       |        | FOUL by OKOLIE,AGUNWA                           |
| SUB IN: SELJAAS,ZAC                                    | 16:34                   |       |        |                                                 |
| SUB OUT: FISCHER,CHASE                                 | 16:34                   |       |        |                                                 |
| MISSED JUMPER by EMERY,NICK                            | 16:33                   |       |        |                                                 |
|                                                        | 16:33                   |       |        | REBOUND (DEF) by EDOSOMWAN,ZENA                 |
|                                                        | 16:19                   | 10-2  | H 8    | GOOD! LAYUP by EDOSOMWAN,ZENA [PNT]             |
| MISSED JUMPER by KAUFUSI,CORBIN                        | 16:04                   |       |        |                                                 |
|                                                        | 16:04                   |       |        | REBOUND (DEF) by EDOSOMWAN,ZENA                 |
| FOUL by SELJAAS,ZAC                                    | 15:40                   |       |        |                                                 |
|                                                        | 15:40                   |       |        | TIMEOUT MEDIA                                   |
| FOUL by EMERY,NICK                                     | 15:19                   |       |        |                                                 |
|                                                        | 15:03                   | 13-2  | H 11   | GOOD! 3PTR by JOHNSON,COREY                     |
|                                                        | 15:03                   |       |        | ASSIST by MCCARTHY,TOMMY                        |
| MISSED JUMPER by EMERY,NICK                            | 14:43                   |       |        |                                                 |
| REBOUND (OFF) by TEAM                                  | 14:43                   |       |        |                                                 |
|                                                        | 14:38                   |       |        |                                                 |
| SUB IN: AYTES,JAMAL                                    |                         |       |        |                                                 |
| SUB IN: AYTES,JAMAL<br>SUB OUT: KAUFUSI,CORBIN         | 14:38                   |       |        |                                                 |
| SUB OUT: KAUFUSI,CORBIN                                | 14:38<br>14:24          |       |        | FOUL by CUMMINS,EVAN                            |
| SUB OUT: KAUFUSI,CORBIN  GOOD! FT by COLLINSWORTH,KYLE | 14:38<br>14:24<br>14:24 | 13-3  | H 10   | FOUL by CUMMINS,EVAN                            |
| SUB OUT: KAUFUSI,CORBIN                                | 14:38<br>14:24          | 13-3  | H 10   | FOUL by CUMMINS,EVAN REBOUND (DEF) by EGI,CHRIS |